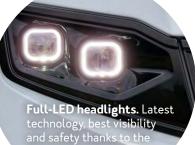

Scan me

WEINER

FRG®WR 5023

THE CaraCore HIGHLIGHTS Up to 5 berths
Up to 5 belt-secured seats
3 layouts under 3,500 kg

Dynamic progressive design
Full-LED head lights
Lifting bed in series

technology, best visibility and safety thanks to the distinctive light signature

(