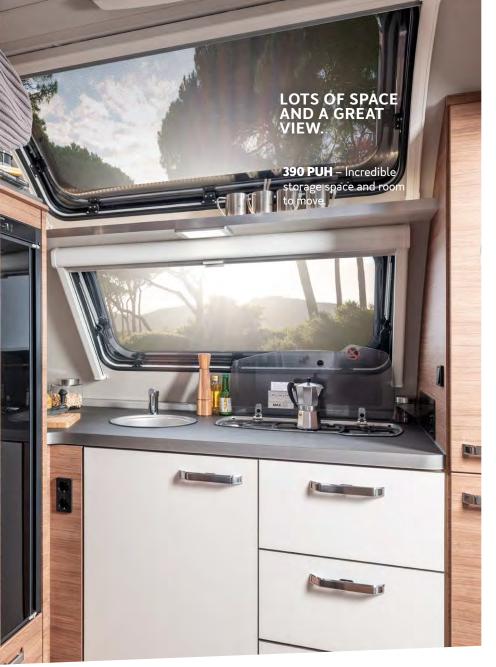

atures, flexible usability and plenty of storage space, caravan fans get their money's worth. The unbeatable WEINSBERG price-performance ratio included!



100

SPACIOUS GAS

LOCKER FOR OPTIMUM HANDLING.









## HOLIDAY FEELING FROM THE FIRST -MOMENT.



There is more than enough room to feel good in the spacious living area – here in the **540 EUH**.

0

#### THE ROUND SEATING GROUP CAN BE QUICKLY CONVERTED INTO A DOUBLE BED.

Great room solution. The round seating group with directly adjoining kitchen unit looks like a kitchenliving room – here in the **450 FU**.

> The round seating group is not only a visual eye-catcher - it also offers enough space for the whole family and can be converted into a double bed in no time at all if required.





(

#### LIVING / DINETTE 端













Three-burner hob with hobs arranged in a row for larger work surface.

Elegant stainless steel sink.



PRACTICAL SOLUTION

FOR GOURMETS.





## **SLEEPING** / CLASSIC BEDS

C.L

#### LONGITUDINAL SINGLE BEDS. PLENTY OF ROOM TO STRETCH OUT.

Comfortable single beds with best sleeping comfort thanks to EvoPore HRC mattresses in series – here in the **540 EUH**.

**Dreamlike choice.** Whether as a couple, with one or more children - thanks to the different bed variations in the CaraOne, everyone will find their favourite place to sleep.

DOUBLE BUNK BED. ONE ABOVE THE OTHER INSTEAD OF SIDE BY SIDE.

**ERSE DOUBL** 

FORTABLE E-SAVING.

S

D. C.O

Classic transverse double bed – here in the **550 QDK** 

1 11 1



## **SLEEPING** / LIFTING BED $\square^{2}$













Spacious, modern ba