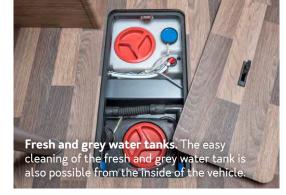

**Lighting.** The indirect lighting on the cupboard creates a warm ambience.

**Storage compartment in leather**. Easy-to-reach storage space in cool leather look.

**Easy-Travel-Box**. Easy access to all service connections of the Easy-Travel-Box and the bluuwater water filter.

700 mm wide KOMFORT body door. With automotive locking system, double seal and a foldable coat hook.

1 Easy-Travel-Box and bluuwater waterfilter. All important service connections centrally combined in one place and hygienically clean water without chemicals.