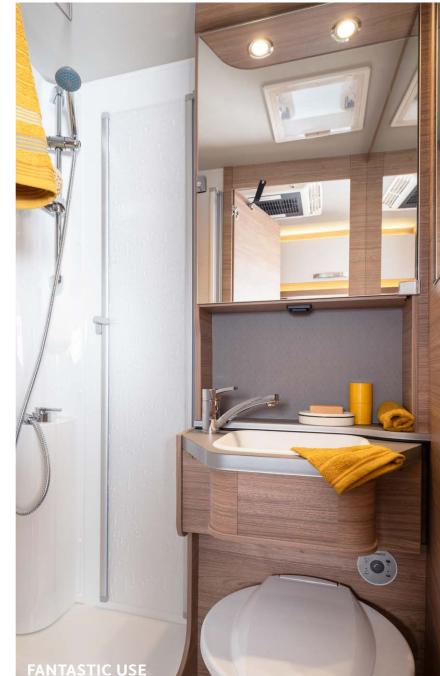

-

CARE ්ං

**Simply practical.** The bathroom combines clean lines with ingenious features. Cubby holes in the wall, extra storage space in the cabinets and the washbasin stretching across the width of the room make freshening up in a small space a real joy.

TAN

**Ingenious room concept.** The bathroom combines modern design and clever functions, such as the rotating cassette toilet with electric pump or the room-wide washbasin with easy-care surface.

The shelf for the shower tray creates additional living space.