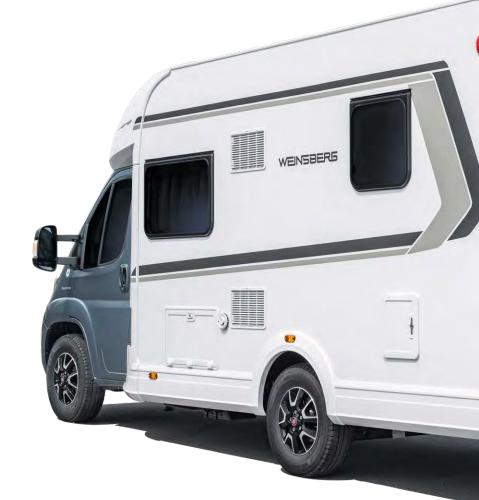

# CaraBus

# THE CAMPER VAN WITH A CLASSIC FRESH DESIGN.

No matter whether it's winding inner-city alleys or extensive beach promenades: Your CaraBus takes you everywhere where your holiday heart wants to go. It offers more space than one would expect from its slim design and inspires with its elegant appearance.

## CLASS ON ALL ROADS.

**Slim design, elegant appearance.** A convincingly versatile styler that accompanies you everywhere. High roof, MQH roof or pop-up roof, whatever you need for your holiday dreams - the CaraBus has the right solution and remains agile and spacious at the same time.