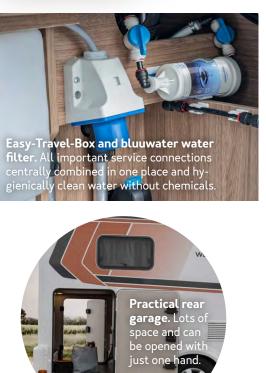

700 mm wide KOMFORT body door. With automotive locking system, double seal and a foldable coat hook.

1 Easy-Travel-Box and bluuwater waterfilter. All important service connections centrally combined in one place and hygienically clean water without chemicals.

**Lighting.** The indirect lighting on the cupboard creates a warm ambience.

**Storage compartment in leather**. Easy-to-reach storage space in cool leather look.

**Easy-Travel-Box**. Easy access to all service connections of the Easy-Travel-Box and the bluuwater water filter.