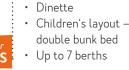

## 550 UK

bed • Dinette

The 2-room apartment for on the go.

Children's layout –

double bunk bed

• Up to 7 berths

#### **HIGHLIGHTS:**

- Round seating group
- Children's layout double bunk bed
- Up to 7 berths