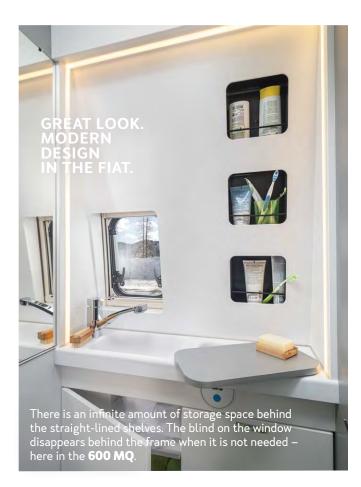

TAN

**Ingenious room concept.** The bathroom combines modern design and clever functions, such as the rotating cassette toilet with electric pump or the room-wide washbasin with easy-care surface.

The shelf for the shower tray creates additional living space.

> PRACTICAL DE-TAIL AND EASILY ACCESSIBLE.