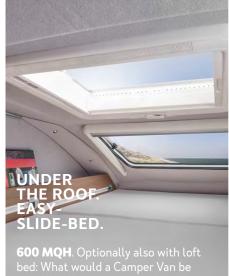

## 600 MQH

The sporty styler with a sense of family.

## **HIGHLIGHTS**:

- Central dinette
- Transverse double bed
- Easy-Slide bed in the MQH roof
- 5.99 m total length
- 5 berths
- 4 belt-secured seats