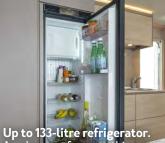

## HIGHLIGHTS. CaraCito.

**Standard air conditioning with heating function.** For perfect room temperature in the entire vehicle.

Storage space under the French bed. Accessible from inside and outside.

Up to 133-litre refrigerator. Ample room for everything a family could need.