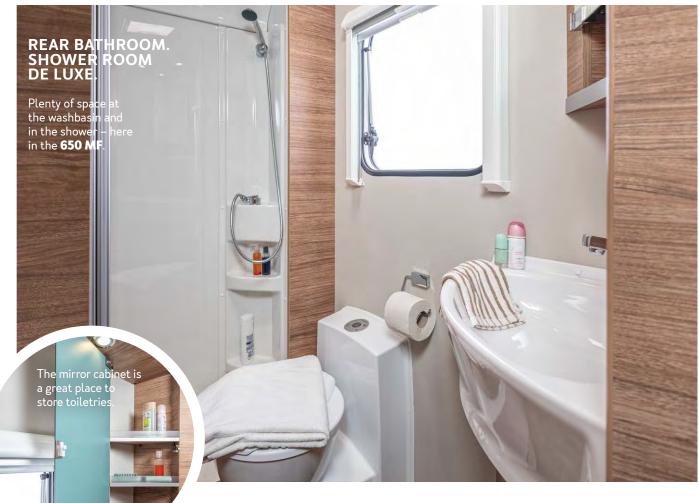

Pure aesthetics in the bathroom of the **650 MF**. There is also plenty of space at the washbasin and in the shower

HIGHLIGHTS. CONVINCES WITH ELABORATE DETAILS.

Optional ALDE hot water heating and ALDE hot water underfloor heating. Ensure pleasant room temperature and no cold feet.