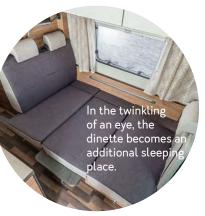

#### THE ROUND SEATING GROUP CAN BE QUICKLY CONVERTED INTO A DOUBLE BED.

Great room solution. The round seating group with directly adjoining kitchen unit looks like a kitchenliving room – here in the **450 FU**.

> The round seating group is not only a visual eye-catcher - it also offers enough space for the whole family and can be converted into a double bed in no time at all if required.

(