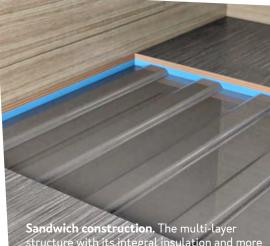

The new seat cushions come with a comfort function and an increased seat depth.

Sandwich construction. The multi-layer structure with its integral insulation and more contact surface on the body floor provide greater stability and insulation.