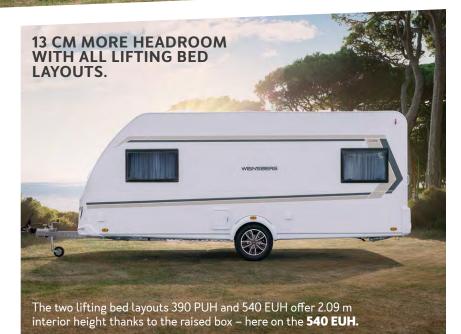

Lifting bed in series. The practical lifting bed creates additional berths in the 390 PUH and 540 EU layouts.

13 cm more headroom with all lifting bed layouts. Even tall people can easily stand in the new CaraOne (390 PUH / 540 EUH).