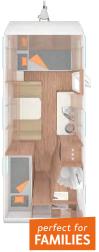

## **HIGHLIGHTS:**

- Longitudinal single beds
- Round seating group
- Up to 4 berths

erfect for FAMILIES