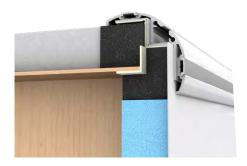

#### **Durable TVT construction.** Aluminium and insulation materials with polyurethane reinforcements make the vehicle weatherresistant.

**Robust high-strength GRP Roof.** The roof with almost three times as much fibreglass as standard GRP is hail-resistant and defies all weather conditions.