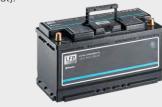

**Charge booster.** Faster and more efficient charging of the body battery while the engine is running.

**Lithium-ion battery.** Increased energy capacity with only 12 kg total weight (optional).