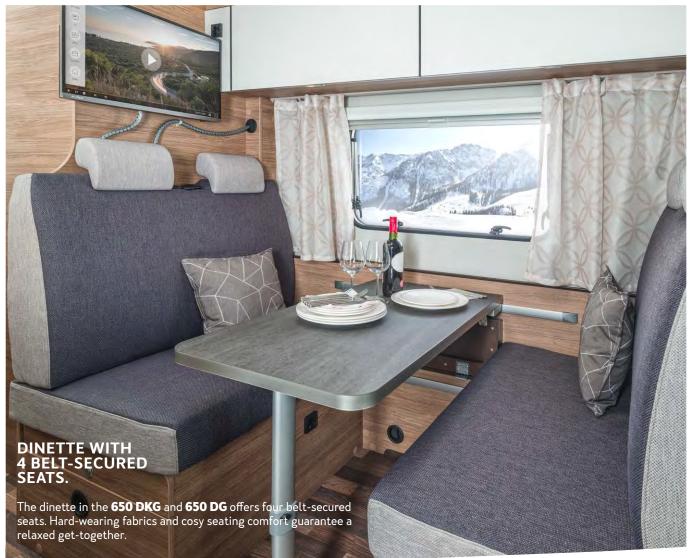

#### LIVING / DINETTE 端

Three-burner hob with hobs arranged in a row for larger work surface.

Elegant stainless steel sink.

PRACTICAL SOLUTION

FOR GOURMETS.