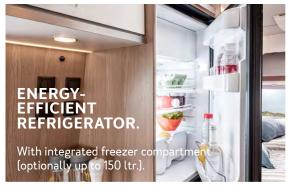

the incredible loading capacity allows you to pack everything you will need on your holiday.









A REMARKABLE AMOUNT OF STORAGE SPACE.

With a loading volume of 935 litres, there is more than enough room for all of your holiday gear.



FA

A BRIGHT, OPEN SPACE.



More space to spread out without a table leg getting

the way.

**Straightforward and elaborate.** Compact design, beautiful lines and details such as the cutlery tray as standard. The cooking and dining area in the CaraBus leaves nothing to be desired. Swivelling seats for driver and passenger quickly turn the dinette for two into a dining area for four.

De



Optional extra comfort: the adjustable cushions in the seating area make long journeys even more enjoyable – pictured here in the **540 MQ**.

## COOKING 繈









#### LONGITUDINAL SINGLE BEDS. ENOUGH SPACE TO STRETCH OUT COMFORTABLY.

Simply open the large rear doors and feel as free as if you were sleeping in the middle of nature – here in the **630 ME**.

**Pleasant living ambience.** Beautiful surfaces, wood and breathable fabric covering on the side walls as well as a well thought- out lighting concept ensure unsurpassed cosiness. This is called the cocoon effect.





-

CARE ්ං



**Simply practical.** The bathroom combines clean lines with ingenious features. Cubby holes in the wall, extra storage space in the cabinets and the washbasin stretching across the width of the room make freshening up in a small space a real joy.







## SEAMLESS LED TRACK.

An attractive yet practical optional extra available as pa of the Voltage package.