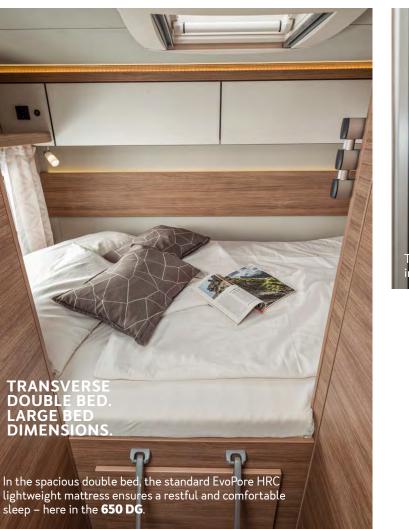

1 12 2

The enormous room height is typical for the alcove design and creates a very special feeling of space – here in the 650 DG.

Alcove. Cosy sleeping place with optional heating. Flooded with light during the day, brilliantly illuminated at night. 🗰 DINETTE 🖄 COOKING