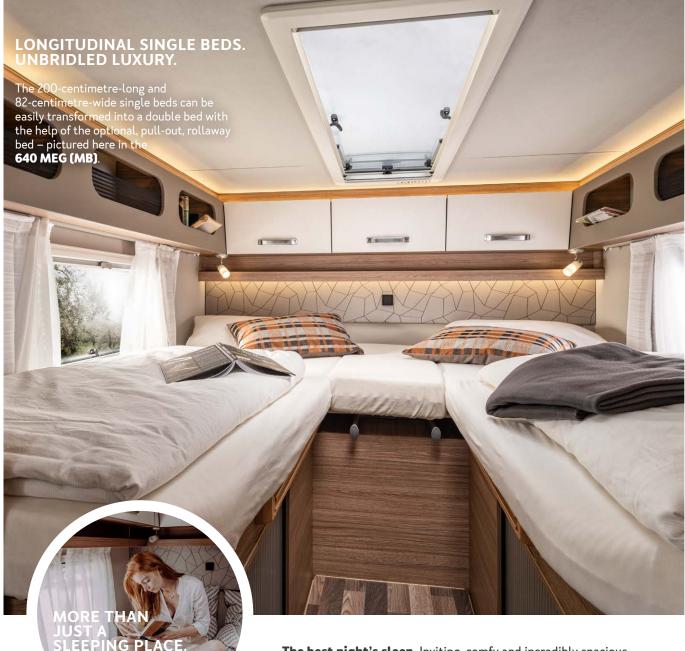

## 640 MEG<sup>Suite</sup> [MB] THE MERCEDES-BENZ SUITE. FOR FOUR.

**Family holidays in your own suite!** Two cosy beds, plenty of space and clever details as far as the eye can see: the CaraCompact<sup>Suite</sup> MB 640 MEG is the ideal vehicle for 4 people thanks to the standard fold-down bed.

QUITE BEAUTIFUL PEPPY.

roof scoop in LFI technolog

The space-saving lifting bed is hidden underneath the aerodynamic

WEINS

The lifting bed can be easily folded down and creates a comfortable, extra sleeping space.

# A REAL SUITE FOR ON THE ROAD.

F

**640 MEG<sup>suite</sup> (MB)** – The lifting bed has been elegantly incorporated into the room concept When raised, you will hardly notice it, leaving you free to enjoy using the cosy dinette.