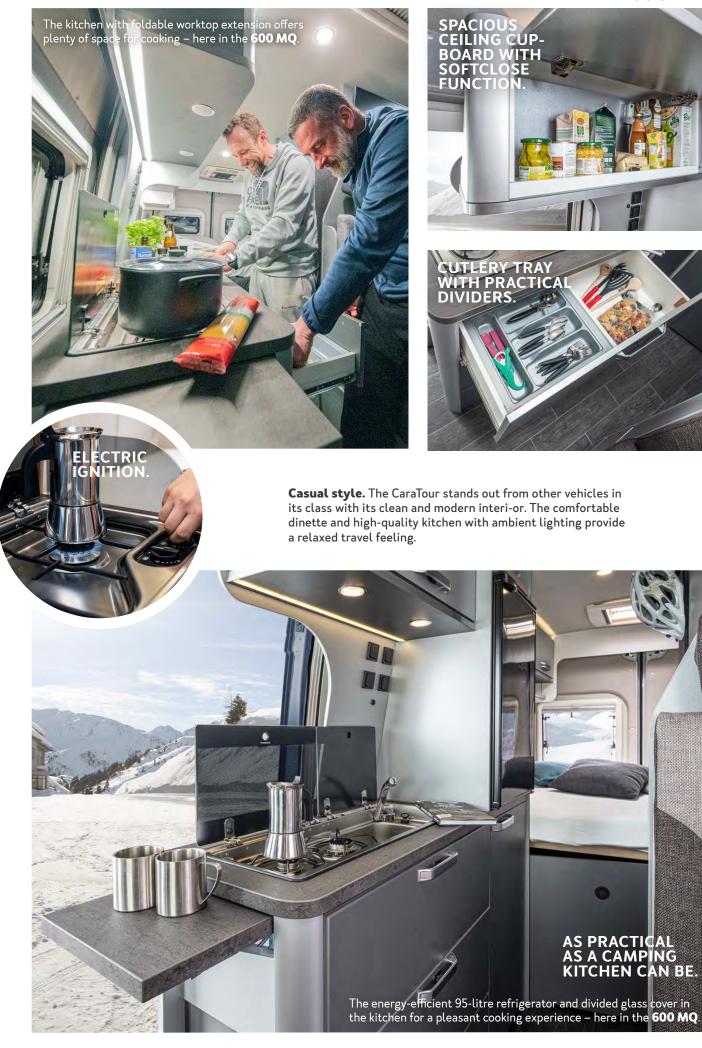

# OPEN LINES OF SIGHT.

The wall cabinets, which run all the way from the kitchen block to the rear, make the room feel incredibly spacious and bright. Clever design feature: the refrigerator can be accessed from both inside and outside.

<sup>≝</sup>NATURE

19

北 輪

COOKING 🖗

### COOKING 繈

Aesthetic and functional. The interplay of storage space and the characteristically designed WEINSBERG Signature Element.

**Well equipped.** In the CaraLoft, you will find a fully-fledged kitchen with a 3-burner cooker plus glass cover, deep stainless steel sink and folding worktop. Thanks to functional elements such as the HPL kitchen back panels and the robust worktop, cooking is even more fun.