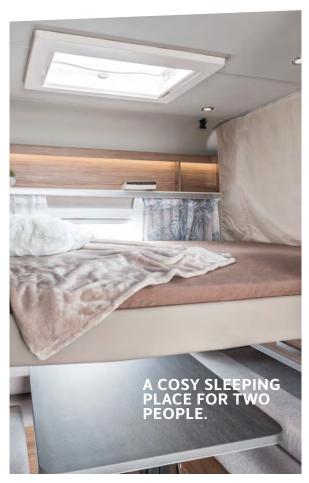

## **SLEEPING** / LIFTING BED $\square^{2}$

Spacious, modern bathroom with many storage compartments – here in the **420 QD**.

**Manifold, beautiful and practical.** All bathroom variants in the CaraOne have been thought through down to the last detail. Every centimetre is used here to give you even more space and room for a fresh start to the day.