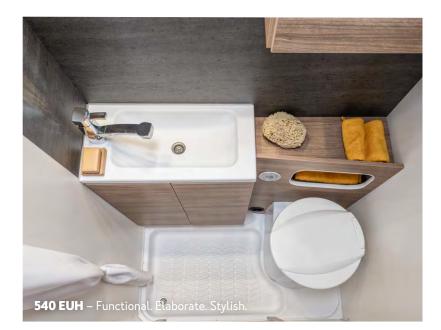

## **SLEEPING** / LIFTING BED $\square^{2}$

Spacious, modern bathroom with many storage compartments – here in the **420 QD**.

**Manifold, beautiful and practical.** All bathroom variants in the CaraOne have been thought through down to the last detail. Every centimetre is used here to give you even more space and room for a fresh start to the day.