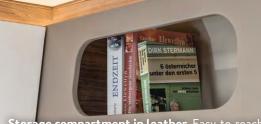

**Lighting.** The indirect lighting on the cupboard creates a warm ambience.

**Storage compartment in leather**. Easy-to-reach storage space in cool leather look.

**Easy-Travel-Box**. Easy access to all service connections of the Easy-Travel-Box and the bluuwater water filter.