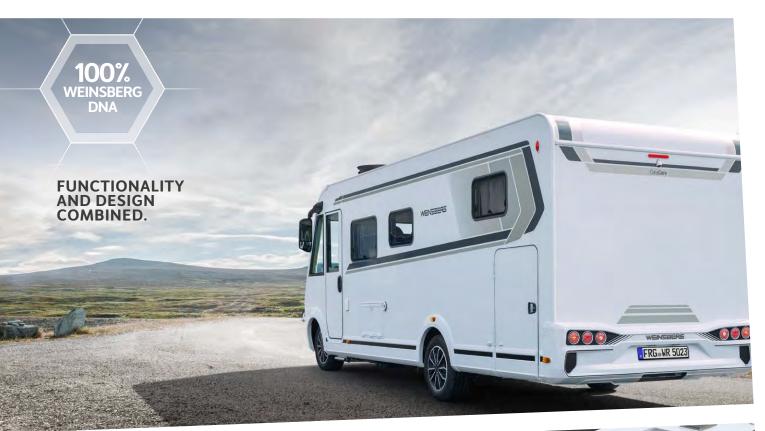

FRG®W

WEINE

CaraCore

# THE FULLY INTEGRATED WITH SUPERIOR EQUIPMENT AND PRESENCE.

0

The CaraCore loves understatement and thus shows presence. It skilfully combines utility with design. An impressive interplay of feeling of space, high-quality materials and exceptional driving comfort.

Scan me

WEINER

FRG®WR 5023

THE CaraCore HIGHLIGHTS Up to 5 berths
Up to 5 belt-secured seats
3 layouts under 3,500 kg

Dynamic progressive design
Full-LED head lights
Lifting bed in series