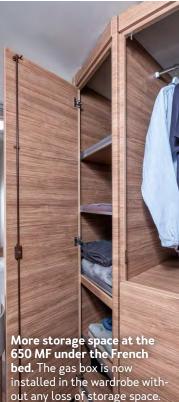

HIGHLIGHTS. CONVINCES WITH **ELABORATE** DETAILS.

**Storage space in the rear garage with one-hand operation**. The integrated compartments leave even more room for luggage.

Body door KOMFORT with Keeps annoving guests out. Keeps annoying gue

a harmonious ambience in the living room.