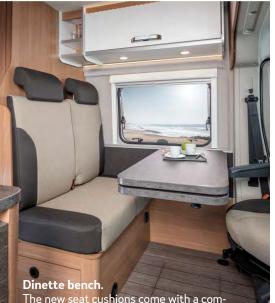

The new seat cushions come with a comfort function and an increased seat depth.

Sandwich construction. The multi-layer structure with its integral insulation and more contact surface on the body floor provide greater stability and insulation.