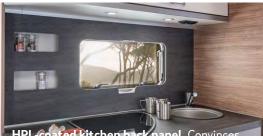

## HIGHLIGHTS. CaraOne.

HPL-coated kitchen back panel. Convinces with a robust surface and intelligently placed storage compartments (depending on layout).

Easy-to-reach gas valves. Mounted in the upper cutlery drawer.