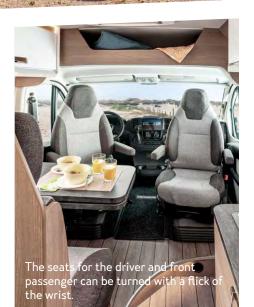

the way.

**Straightforward and elaborate.** Compact design, beautiful lines and details such as the cutlery tray as standard. The cooking and dining area in the CaraBus leaves nothing to be desired. Swivelling seats for driver and passenger quickly turn the dinette for two into a dining area for four.