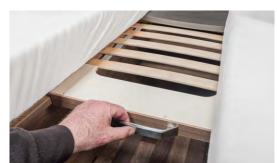

**Pull-out slatted frame.** With the rollaway bed function, the two single beds can be transformed into one large double bed.