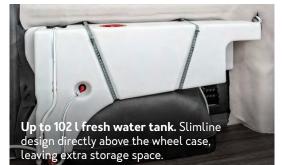

## **CAMPER VANS COMPETENCE**.

Hot-air-circulated **fresh water tank.** The 102 l water tank is integrated into the side wall above the wheel arch to save space and thus creates additional room in the load compartment.