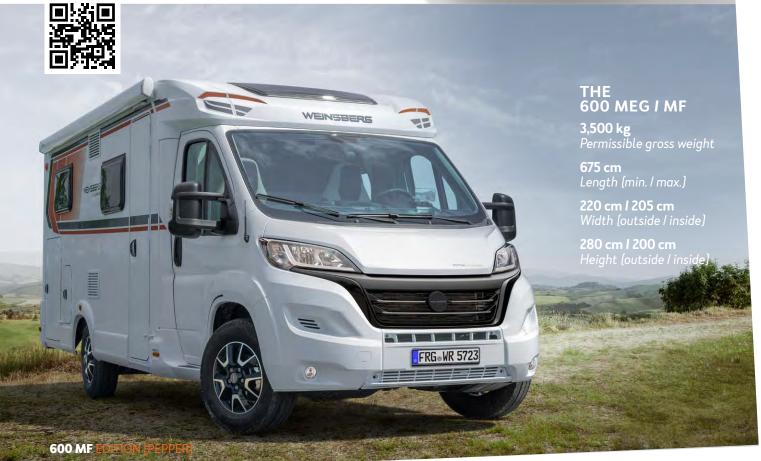

## 600 MEG / MF

## A SPEEDY COMPANION.

**Just drive off.** The CaraCompact is a particularly slim motorhome that is easy to drive in everyday life and on holiday. It combines exceptional driving dynamics with plenty of interior space. With its robust chassis and GRP roof, it is the ideal companion for active explorers.

# AGILE ON THE OUTSIDE,

INSIDE.

Thanks to sufficient storage space and a bright ambience, cooking on the go is really fun – here in the **600 MEG** KUTHON [PEPPER].

t

Tai

0

18.0

EDITION [PEPPER]

### 600 MEG

The manoeuvrable one with single beds.

### **STRENGTHS**:

- Central dinette
- Longitudinal
- single beds
- Spacious rear garage
- 2 berths
- 4 belt-secured seats

# 600 MF

The compact one with chic.

# STRENGTHS:

- Central dinette
- French bed
- 2 berths
- 4 belt-secured seats

With the configurator you can put together your individual WEINSBERG. **configurator.weinsberg.com** 