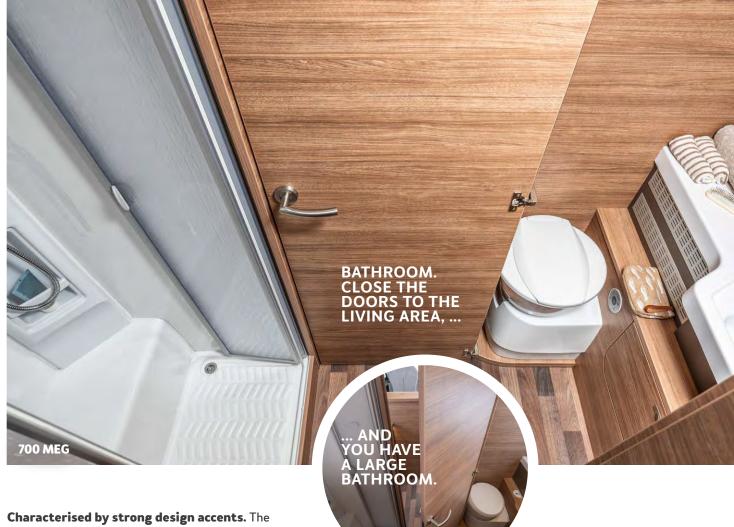

And Address of the

ELEGANT SPACE SOLUTION.

**650 MF** – French bed with EvoPore HRC mattresses and storage space under the bed.

characterised by strong design accents. The characteristic design language of the CaraCore is also evident in its bathroom. The design is straightforward and clear, and thanks to the many storage options and practical details, you immediately feel at home.

Pure aesthetics in the bathroom of the **650 MF**. There is also plenty of space at the washbasin and in the shower

HIGHLIGHTS. CONVINCES WITH ELABORATE DETAILS.

Optional ALDE hot water heating and ALDE hot water underfloor heating. Ensure pleasant room temperature and no cold feet.