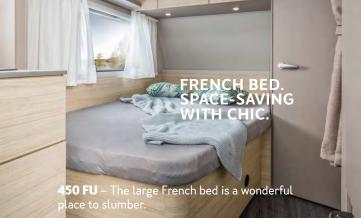

# LONGITUDINAL BATH. UNIQUE FEELING OF SPACE.

**450 FU** – Extremely practical. The bathroom with shower and WC is separated from the corner wash basin.