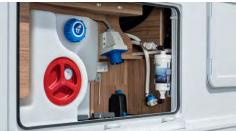

700 mm wide KOMFORT body door. With automotive locking system, double seal and a foldable coat hook.

1 Easy-Travel-Box and bluuwater waterfilter. All important service connections centrally combined in one place and hygienically clean water without chemicals.