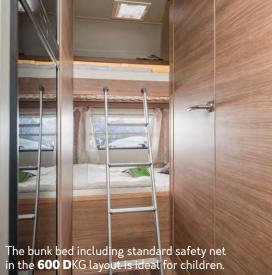

### **STRENGTHS:**

- Dinette
- Children's layout -Double bunk bed
- Alcove bed
- Spacious rear garage
- 6 berths
- 6 belt-secured seats