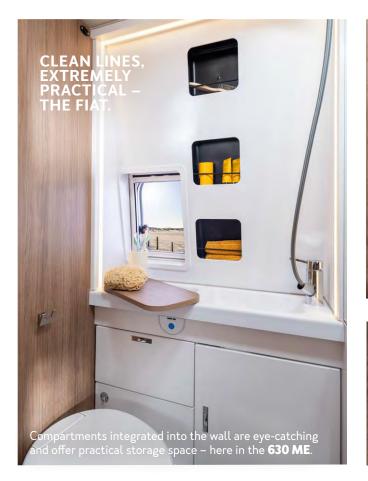

-

CARE ්ං

**Simply practical.** The bathroom combines clean lines with ingenious features. Cubby holes in the wall, extra storage space in the cabinets and the washbasin stretching across the width of the room make freshening up in a small space a real joy.