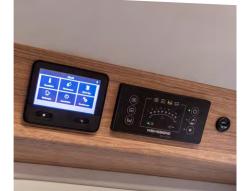

## HIGHLIGHTS. CONVINCES WITH ELABORATE DETAILS.

SUPERLIGHT

SUPERLIGHT technology (650 DG). An increase of almost 30% additional payload.

Central control panel and the new TRUMA iNet X system. One look is all it takes to check the water level, electronics supply and heating.

# TRUMA iNet X<sup>\*</sup>.

Turn your WEINSBERG into a smart home.

The practical TRUMA iNet X with intuitive smartphone app control via Bluetooth allows you to control heating, interior and exterior lighting as well as TV and radio in your mobile home from anywhere. The colour 4.3" touch display shows outdoor and indoor temperature and can operate devices from Truma and Dometic. The intuitive user interface makes monitoring and control particularly pleasant, clear and simple.