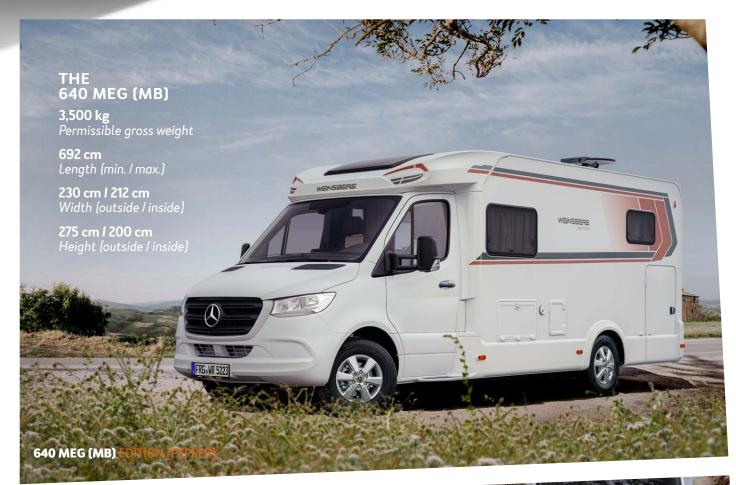

## 640 MEG (MB) THE MOST SPACIOUS VAN IN ITS CLASS.

**Taking space to a whole new level.** No other van can match the tremendous feeling of spaciousness of the CaraCompact 640 MEG (MB). The perfect vehicle for 2 to 3 people who love their space and the comfortable ride of a Mercedes-Benz chassis.

## PREMIUM LIVING FEELING.

Whether cooking or relaxing, the CaraCompact 640 MEG (MB) has ample space for you to move around and enjoy life.

P

67

EDITION [PEPPER]