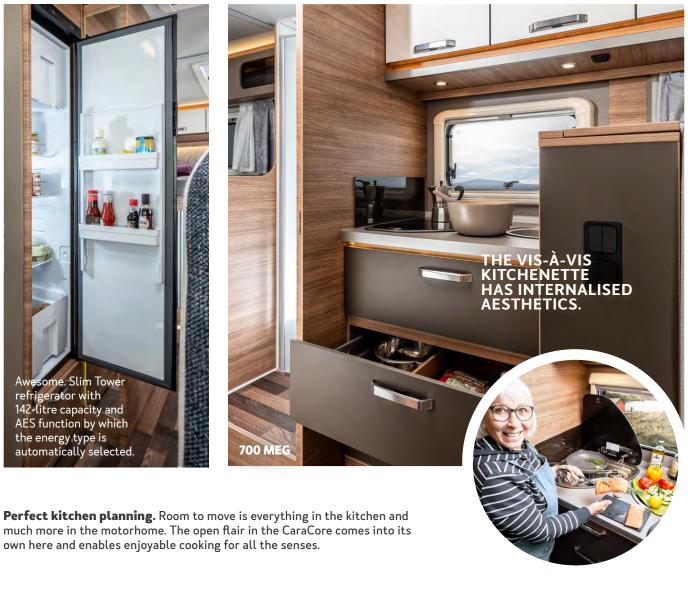

An address

News W

0

THE REAL PROPERTY

The 133 l refrigerator offers space for everything a family needs on holiday.

**More storage space, more enjoyment.** The Vis-à-Vis kitchen in the CaraSuite is equipped for long family trips and journeys and offers enough possibilities to provide everyone with delicious meals. You can also use the wide kitchen unit à deux – for a perfect division of labour and more cooking fun.