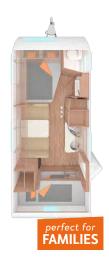

## LAYOUTS. CaraOne.

## 400 LK

The compact family layout with up to 5 berths.

#### **HIGHLIGHTS**:

- Children's layout double bunk bed
- Longitudinal dinette
- Up to 5 berths