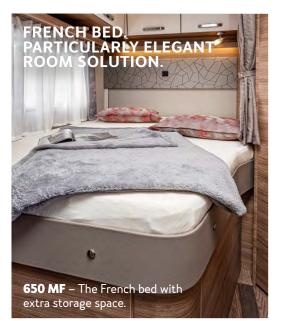

And Address of the

ELEGANT SPACE SOLUTION.

**650 MF** – French bed with EvoPore HRC mattresses and storage space under the bed.

characterised by strong design accents. The characteristic design language of the CaraCore is also evident in its bathroom. The design is straightforward and clear, and thanks to the many storage options and practical details, you immediately feel at home.