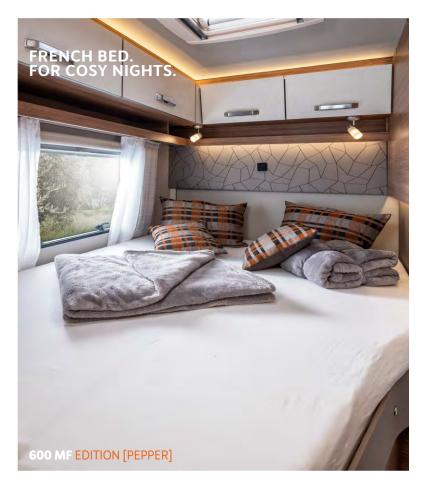

# 600 MF

The compact one with chic.

# STRENGTHS:

- Central dinette
- French bed
- 2 berths
- 4 belt-secured seats

With the configurator you can put together your individual WEINSBERG. **configurator.weinsberg.com** 