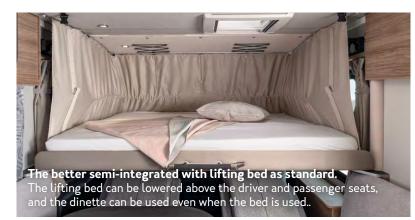

### THIS IS ALSO A STATEMENT: LIFTING BED AS STANDARD FOR ADDITIONAL TRAVEL COMFORT.

The standard lifting bed fits elegantly into the room concept. When raised, there is enough space underneath to linger in the dinette – here in the **700 MEG**.