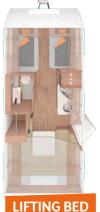

# CaraSuite

# THE SEMI-INTEGRATED WITH LIFTING BED AND MAXIMUM HEADROOM.

The CaraSuite offers the perfect combination of travel and sleeping comfort. It's compact on the outside, but huge on the inside: the semi-integrated with the largest headroom offers plenty of room to move. Its many sleeping options and cosy ambience make it the ideal family or multi-generation vehicle.

FRG. WR 5823

> Scan me

WEINSBERG

THE CaraSuite HIGHLIGHTS

Up to 6 berths
Up to 5 seats with belts
3 layouts under 3,500 kg

Standard lifting bed

- 2.15 m headroom
- Compact 2+2 motorhome