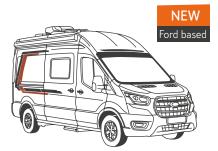

## 34 CaraBus

## The Camper Van with classic fresh design.

Compact from the outside, the CaraBus is huge in terms of equipment, aesthetics and comfort. As WEINSBERG Camper Van, it masters narrow roads effortlessly and impresses with its elegant interior. Multifunctional equipment features and innovative details ensure an all-round pleasant holiday experience.

Class on all roads.

#### www.weinsberg.com/carabus

Cara**Tour** 