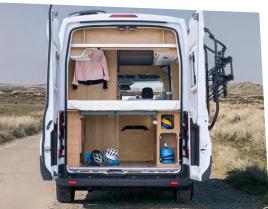

## PASSIONATE MULTI-TALENT.

rear garage. It combines a huge separate load compartment with a fully-fledged living area. This makes it the perfect companion for those who love adventure.

THE [OUTLAW] **ĤIGHLIGHTS** 

• Up to 5 sleeping places 4 belted seats Separate fully equipped living area • Available as CaraBus and CaraTour

FRG. WR 4823

Enclosed rear garage
Airline rails incl. lashing eyes

THE [OUTLAW] ACCOMPANIES YOU AT ANYTHING YOU WANT.

The [OUTLAW] is the world's first series camper van that is perfectly equipped for the transport of your equipment ex works. At night everything is stowed in the separate rear garage, during the day it takes you safely and quickly to the next adventure!

At night, only the separate rear garage is between you and your machine; during the day, it takes you safely and quickly to the next race. Storage space for up to 4 bikes. Whether making headway or exploring the terrain, it's time to get going.