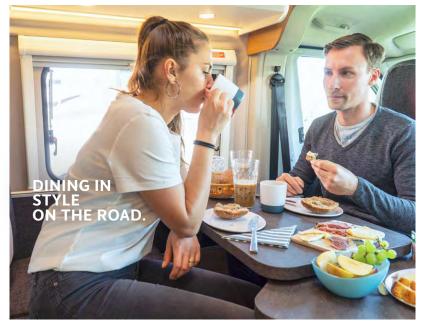

element in the wall unit can be removed to make room for the up to 24" SMART TV (from the optional TV package) – here in the **540 MQ**.

15 CM MORE ROOM HEIGHT.

Bumping your head is a thing of the past – thanks to the 205 cm ceiling height throughout.



## CaraBus Ford

## CLASS FOR NEW HORIZONS.

Good things come in small

**packages.** Highly manoeuvrable and able to handle any road with aplomb, the CaraBus Ford is surprisingly spacious inside. The ceiling height gives you all the headroom you could possibly need, while the incredible loading capacity allows you to pack everything you will need on your holiday.









A REMARKABLE AMOUNT OF STORAGE SPACE.

With a loading volume of 935 litres, there is more than enough room for all of your holiday gear.



FA

A BRIGHT, OPEN SPACE.



More space to spread out without a table leg getting

the way.

**Straightforward and elaborate.** Compact design, beautiful lines and details such as the cutlery tray as standard. The cooking and dining area in the CaraBus leaves nothing to be desired. Swivelling seats for driver and passenger quickly turn the dinette for two into a dining area for four.

De



Optional extra comfort: the adjustable cushions in the seating area make long journeys even more enjoyable – pictured here in the **540 MQ**.

## COOKING 繈









#### LONGITUDINAL SINGLE BEDS. ENOUGH SPACE TO STRETCH OUT COMFORTABLY.

Simply open the large rear doors and feel as free as if you were sleeping in the middle of nature – here in the **630 ME**.

**Pleasant living ambience.** Beautiful surfaces, wood and breathable