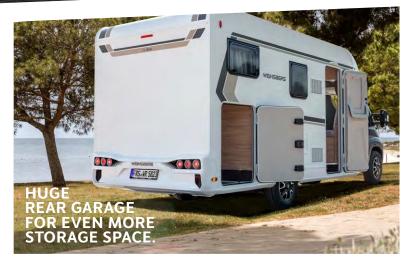

## PASSIONATE MULTI-TALENT.

rear garage. It combines a huge separate load compartment with a fully-fledged living area. This makes it the perfect companion for those who love adventure.

THE [OUTLAW] **ĤIGHLIGHTS** 

• Up to 5 sleeping places 4 belted seats Separate fully equipped living area • Available as CaraBus and CaraTour

FRG. WR 4823

Enclosed rear garage
Airline rails incl. lashing eyes

THE [OUTLAW] ACCOMPANIES YOU AT ANYTHING YOU WANT.

The [OUTLAW] is the world's first series camper van that is perfectly equipped for the transport of your equipment ex works. At night everything is stowed in the separate rear garage, during the day it takes you safely and quickly to the next adventure!

At night, only the separate rear garage is between you and your machine; during the day, it takes you safely and quickly to the next race. Storage space for up to 4 bikes. Whether making headway or exploring the terrain, it's time to get going.

#### **HIGHLIGHTS**:

- · Central dinette Longitudinal double bed
- Separate rear garage
- 6.36 m total length
- Up to 5 berths
- 4 belt-secured seats

\*Optional pop-up roof for 2 additional berths. You can find more information in our price list and on: weinsberg.com/catalogues-price-lists