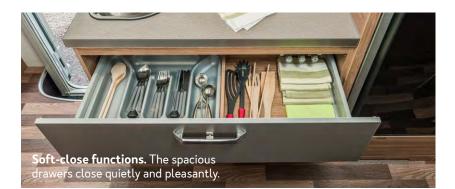

## HIGHLIGHTS. CaraOne.

HPL-coated kitchen back panel. Convinces with a robust surface and intelligently placed storage compartments (depending on layout).

Easy-to-reach gas valves. Mounted in the upper cutlery drawer.