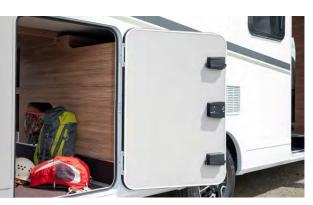

## **CAMPER VANS COMPETENCE**.

Hot-air-circulated **fresh water tank.** The 102 l water tank is integrated into the side wall above the wheel arch to save space and thus creates additional room in the load compartment.

**Easy-Travel-Box.** The complete supply technology centrally in one place. The flap integrated into the side wall gives you quick and easy access to all important elements.

Insulated with EPP. The high-tech material offers the best protection and reduces driving noise.