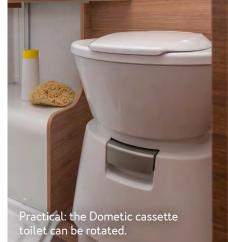

TAN

**Ingenious room concept.** The bathroom combines modern design and clever functions, such as the rotating cassette toilet with electric pump or the room-wide washbasin with easy-care surface.

The shelf for the shower tray creates additional living space.

### LONGITUDINAL BATH. AMAZING ROOM TO MOVE

A combined bathroom can be found in the **650 MF** layout. The Dometic cassette toilet with electric pump is standard in every model. HIGHLIGHTS. CONVINCES WITH ELABORATE DETAILS.