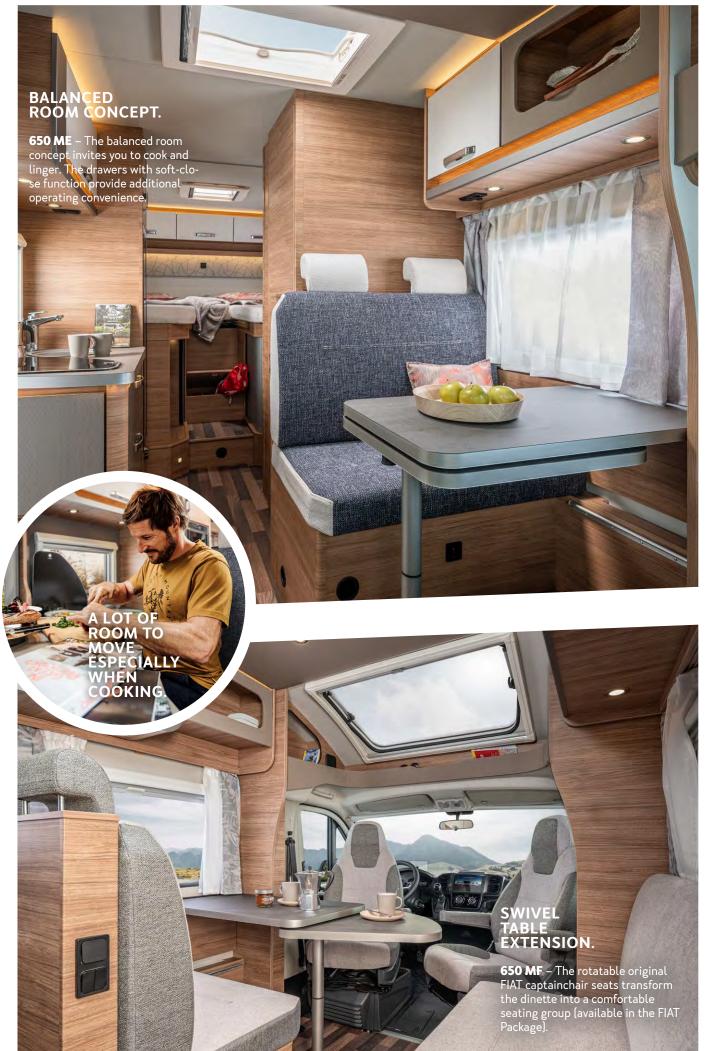

### 650 MF

The all-rounder with homely flair.

### SPACE FOR UP TO 6 PEOPLE THANKS TO THE LONGITUDINAL BENCH.

Up to 6 people can be seated in the cosy dinette thanks to the optional rotating FIAT captainchair seats and the longitudinal side seat – here in the **650 MF** 