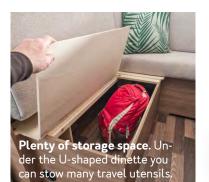

ow from your home.







**Sleep better.** For a price-conscious caravan, the CaraCito offers an unusual amount of choice, even in the sleeping area. It is available with single and double beds, a queen-sized bed or even with additional bunk beds for families. Of course, all solutions are particularly comfortable and convenient.











Perfectly elaborate. Anything can be big, but it takes experience to make the best use of a limited space. This is exactly what the bathroom of the CaraCito shows. Its design is clear and open, and it has extraordinary features. In other words: everything but standard.



# LONGITUDINAL BATH. UNIQUE FEELING OF SPACE.

**450 FU** – Extremely practical. The bathroom with shower and WC is separated from the corner wash basin.





## HIGHLIGHTS. CaraOne.





HPL-coated kitchen back panel. Convinces with a robust surface and intelligently placed storage compartments (depending on layout).



Easy-to-reach gas valves. Mounted in the upper cutlery drawer.







Lifting bed in series. The practical lifting bed creates additional berths in the 390 PUH and 540 EU layouts.



13 cm more headroom with all lifting bed layouts. Even tall people can easily stand in the new CaraOne (390 PUH / 540 EUH).





**EvoPoreHRC mattresses.** For optimum sleeping comfort.



Exclusive WEINSBERG furniture handle. The modern and robust handles are comfortable to hold and at the same time add a design accent.



For incomparable living comfort in the entire vehicle.



**Pull-out slatted frame.** With the rollaway bed function, the two single beds can be transfo