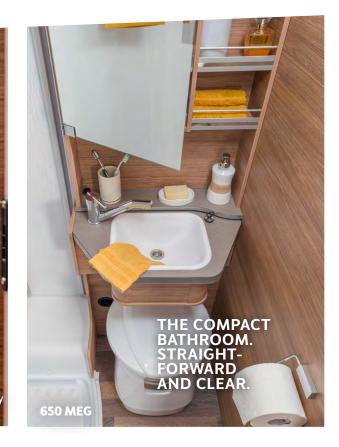

#### 630 MEG [OUTLAW]

The multi-talent for transport and overnight accommodation.

#### **HIGHLIGHTS**:

- · Central dinette Longitudinal double bed
- Separate rear garage
- 6.36 m total length
- Up to 5 berths
- 4 belt-secured seats

\*Optional pop-up roof for 2 additional berths. You can find more information in our price list and on: weinsberg.com/catalogues-price-lists