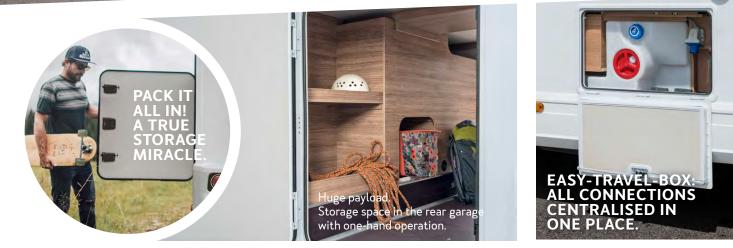

HIGHLIGHTS. CONVINCES WITH **ELABORATE** DETAILS.

**Storage space in the rear garage with one-hand operation**. The integrated compartments leave even more room for luggage.

Body door KOMFORT with Keeps annoving guests out. Keeps annoying gue

700 mm wide KOMFORT body door. With automotive locking system, double seal and a foldable coat hook.

1 Easy-Travel-Box and bluuwater waterfilter. All important service connections centrally combined in one place and hygienically clean water without chemicals.