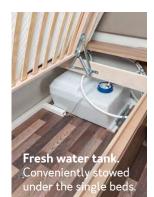

## **CAMPER VANS COMPETENCE**.

Hot-air-circulated **fresh water tank.** The 102 l water tank is integrated into the side wall above the wheel arch to save space and thus creates additional room in the load compartment.