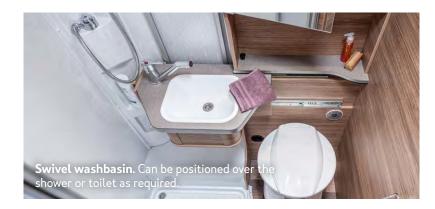

**640 MEG<sup>Suite</sup> (MB).** Thanks to the skylight, you can enjoy the best views and a pleasant sleeping climate in the comfortable fold-down bed.

**Style and function perfectly combined.** The bathroom in the CaraCompact 640 MEG (MB) shows how a small space can be jam-packed with handy features. Clever details, clean lines and elegant lighting make freshening up a delightful experience.