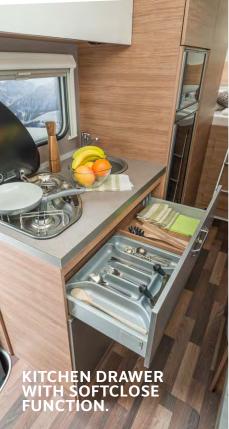

ce now.



Scan me

THE CaraHome HIGHLIGHTS

FRG. WR 5923

Up to 6 berths
Up to 6 belt-secured seats
4 layouts under 3,500 kg

• SUPERLIGHT technology (650 DG)

Huge storage space

Two separable sleeping areas

# MOBILE FAMILY HOME.

Amotorhome for the whole family: with a classic alcove construction, two separate sleeping areas and space for up to six people. The CaraHome owes its sleek appearance to its sophisticated chassis, modern architecture and stylish exterior design. The big one is really worth seeing!

1 12 2

The enormous room height is typical for the alcove design and creates a very special feeling of space – here in the 650 DG.





Alcove. Cosy sleeping place with optional heating. Flooded with light during the day, brilliantly illuminated at night. 🗰 DINETTE 🖄 COOKING







### SLEEPING 🖃 CARE 😚













## HIGHLIGHTS. CONVINCES WITH ELABORATE DETAILS.



SUPERLIGHT

SUPERLIGHT technology (650 DG). An increase of almost 30% additional payload.



Central control panel and the new TRUMA iNet X system. One look is all it takes to check the water level, electronics supply and heating.













# LAYOUTS. **TAILORED TO YOUR REQUIREMENTS.**

### 550 MG

Space miracle with room for family holidays.

### STRENGTHS:

- Central dinette
- Transverse double bed
- Alcove bed
- Spacious rear garage
- 4 berths
- 4 belt-secured seats



### 600 DKG

The cosy family friend.

### **STRENGTHS:**

- Dinette
- Children's layout -Double bunk bed
- Alcove bed
- Spacious rear garage
- 6 berths
- 6 belt-secured seats



# 650 DG

The super-light six-person home with plenty