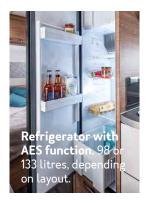

## HIGHLIGHTS. CaraCito.

**Standard air conditioning with heating function.** For perfect room temperature in the entire vehicle.

Storage space under the French bed. Accessible from inside and outside.

Up to 133-litre refrigerator. Ample room for everything a family could need.

An address

News W

0

THE REAL PROPERTY

The 133 l refrigerator offers space for everything a family needs on holiday.

**More storage space, more enjoyment.** The Vis-à-Vis kitchen in the CaraSuite is equipped for long family trips and journeys and offers enough possibilities to provide everyone with delicious meals. You can also use the wide kitchen unit à deux – for a perfect division of labour and more cooking fun.