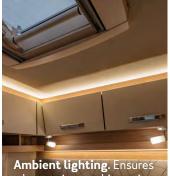

## HIGHLIGHTS. CaraOne.

HPL-coated kitchen back panel. Convinces with a robust surface and intelligently placed storage compartments (depending on layout).

Easy-to-reach gas valves. Mounted in the upper cutlery drawer.