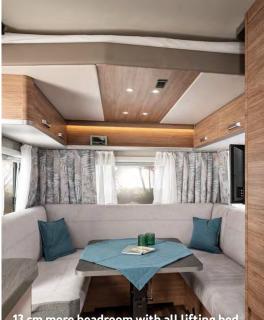

Lifting bed in series. The practical lifting bed creates additional berths in the 390 PUH and 540 EU layouts.

13 cm more headroom with all lifting bed layouts. Even tall people can easily stand in the new CaraOne (390 PUH / 540 EUH).