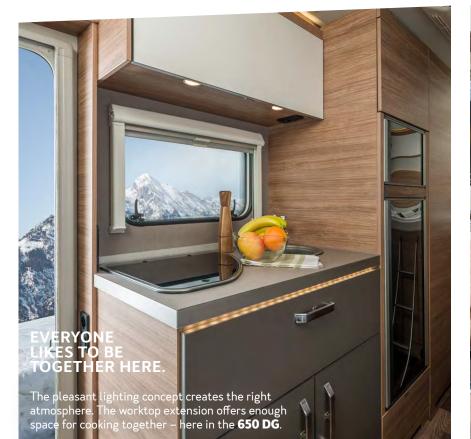

1 12 2

The enormous room height is typical for the alcove design and creates a very special feeling of space – here in the 650 DG.

Alcove. Cosy sleeping place with optional heating. Flooded with light during the day, brilliantly illuminated at night. 🗰 DINETTE 🖄 COOKING