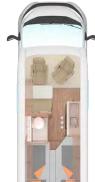

## LAYOUTS. CaraCito.

## 470 EU

The comfortable one with single beds.

#### **HIGHLIGHTS**:

- Longitudinal single beds
- Round seating group
- Up to 4 berths