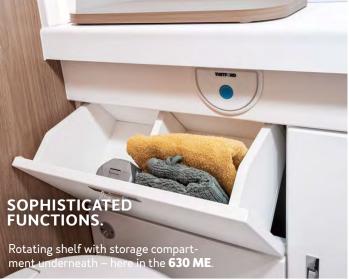

the seating area make long journeys even more enjoyable – pictured here in the **540 MQ**.

## COOKING 繈









#### LONGITUDINAL SINGLE BEDS. ENOUGH SPACE TO STRETCH OUT COMFORTABLY.

Simply open the large rear doors and feel as free as if you were sleeping in the middle of nature – here in the **630 ME**.

**Pleasant living ambience.** Beautiful surfaces, wood and breathable fabric covering on the side walls as well as a well thought- out lighting concept ensure unsurpassed cosiness. This is called the cocoon effect.





-

CARE ්ං



**Simply practical.** The bathroom combines clean lines with ingenious features. Cubby holes in the wall, extra storage space in the cabinets and the washbasin stretching across the width of the room make freshening up in a small space a real joy.







## SEAMLESS LED TRACK.

An attractive yet practical optional extra available as pa of the Voltage package.





## THE CAMPER VAN WITH MODERN CASUAL DESIGN

Casual as it is, the CaraTour likes to take it sporty. With its automotive driving dynamics, the WEINSBERG Camper Van masters every long journey with absolute coolness and is ready for any adventure. Its robust and unique interior design offers lots of space and convinces with many elaborate details.



Scan me

THE CaraTour HIGHLIGHTS

FRG. WR 4623

STOR OF

Available on a Ford or Fiat chassis
Up to 7 berths
4 belted seats
8 layouts under 3500 kg

Largest bed surface in its class
Automative driving dynamics
Cool sporty design language

FRG. WR 4823



## FINALLY OUT AGAIN.

**Sven & Philipp.** Others complain about heavy snowfall, w