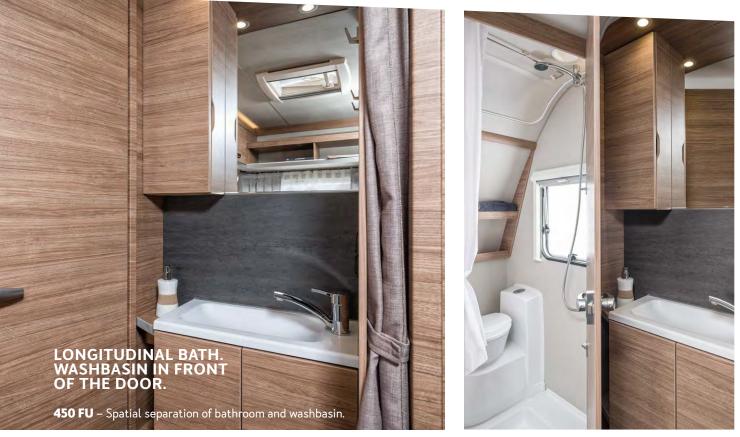

# LONGITUDINAL BATH. UNIQUE FEELING OF SPACE.

**450 FU** – Extremely practical. The bathroom with shower and WC is separated from the corner wash basin.