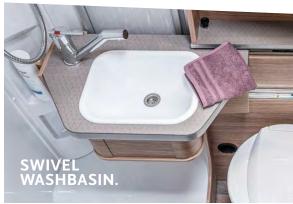

TAN

**Ingenious room concept.** The bathroom combines modern design and clever functions, such as the rotating cassette toilet with electric pump or the room-wide washbasin with easy-care surface.

The shelf for the shower tray creates additional living space.