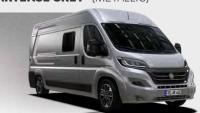

## 4 CaraBus/CaraTour [OUTLAW]

## The Camper Van with an isolated rear garage.

CaraBus / CaraTour 630 MEG with an isolated rear garage. It combines a huge isolated cargo area with a full living area. This makes it the perfect companion for those who love adventure.

Passionate all-rounder.

#### www.weinsberg.com/outlaw

All specifications partly include optional extras which are available at extra cost. Please note that the number of beds indicated may include beds for both adults and children. The beds do not have the same dimensions. We therefore recommend that you consult your WEINSBERG dealer about the dimensions of the beds provided in the vehicle so that you can decide whether they are suitable for the occupancy (adults/children) you intend to have.