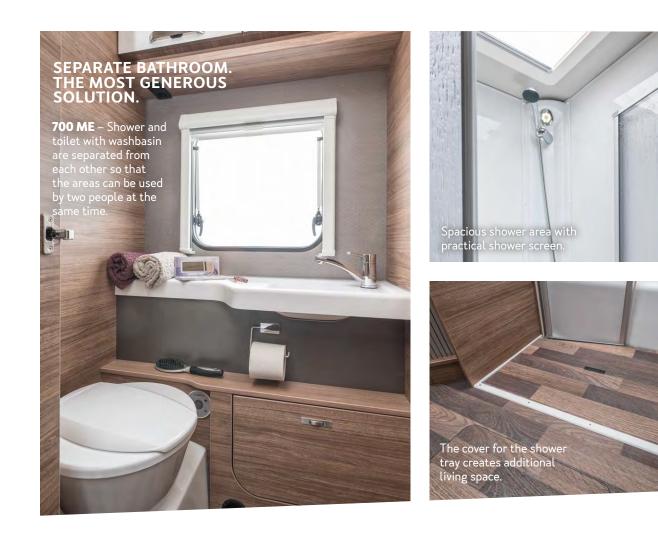

TP

100

6

**Versatile, beautiful and practical.** The bathroom in the CaraSuite is the perfect place for a relaxing start or end of the day. It can even be used by two people, has hard-wearing surfaces and lots of storage options. Simply well planned and perfectly implemented.

### LONGITUDINAL BATH. AMAZING ROOM TO MOVE

A combined bathroom can be found in the **650 MF** layout. The Dometic cassette toilet with electric pump is standard in every model. HIGHLIGHTS. CONVINCES WITH ELABORATE DETAILS.

TAN

**Ingenious room concept.** The bathroom combines modern design and clever functions, such as the rotating cassette toilet with electric pump or the room-wide washbasin with easy-care surface.

The shelf for the shower tray creates additional living space.