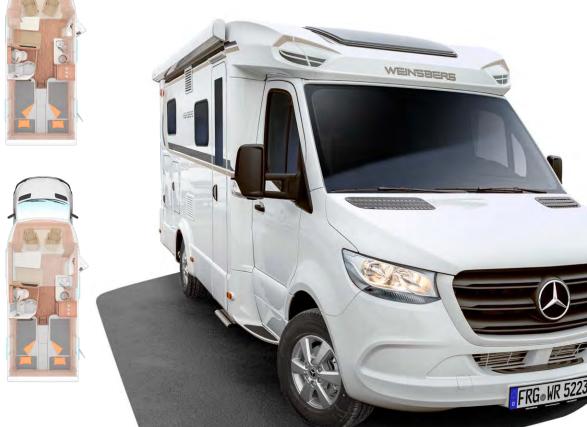

DETAILS.





Full-length sidewall aprons. The aerodynamic lines minimise wind noise and improve the appearance of the vehicle.













# LAYOUTS. TAILORED TO YOUR REQUIREMENTS.

### 600 MEG

The manoeuvrable one with single beds.

### **STRENGTHS**:

- Central dinette
- Longitudinal
- single beds
- Spacious rear garage
- 2 berths
- 4 belt-secured seats

# 640 MEG (MB)

# The most spacious van in its class.

### STRENGTHS:

- Central dinette
- Longitudinal
- single beds
- 2 berths
- 4 belt-secured seats

# 640 MEG<sup>Suite</sup> (MB)

The suite with a star. For four.

### STRENGTHS:

- Central dinette
- Longitudinal single beds
- 4 berths
- 4 belt-secured seats



# 600 MF

The compact one with chic.

# STRENGTHS:

- Central dinette
- French bed
- 2 berths
- 4 belt-secured seats









With the configurator you can put together your individual WEINSBERG. **configurator.weinsberg.com** 



# CaraLoft

# THE SEMI-INTEGRATED WITH THE LARGEST PAYLOAD.

With its unique feeling of space, the CaraLoft is the perfect companion for all those who like to travel with comfort and space. It offers an incredible amount of storage space for all kinds of holiday equipment and lots of well thought-out details. Thanks to its sporty driving dynamics, you always remain independent –there are no limits to your enjoyment.



> Scan me

FRG. WR 5823

THE CaraLoft HIGHLIGHTS Up to 4 berths
Up to 5 belt-secured seats
3 layouts under 3,500 kg

Huge payload
Continuous 2.15 m headroom
Spacious rear garage

WEINSBER

### FINALLY A TIME ON THE GO. FINALLY OUT AGAIN.

LOTS OF EQUIPMENT LOTS OF E