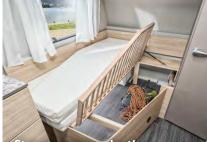

**Pull-out slatted frame.** With the rollaway bed function, the two single beds can be transformed into one large double bed.