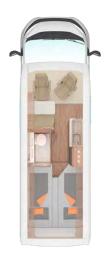

# LAYOUTS. TUNED TO YOUR NEEDS.

#### 630 MEG [OUTLAW]

The multi-talent for transport and overnight accommodation.

#### **HIGHLIGHTS**:

- · Central dinette Longitudinal double bed
- Separate rear garage
- 6.36 m total length
- Up to 5 berths
- 4 belt-secured seats

\*Optional pop-up roof for 2 additional berths. You can find more information in our price list and on: weinsberg.com/catalogues-price-lists