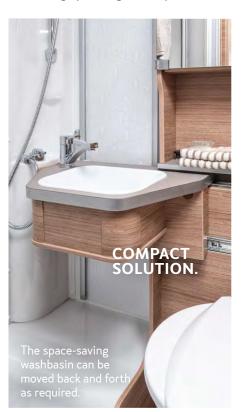

-

CARE ්ං

**Simply practical.** The bathroom combines clean lines with ingenious features. Cubby holes in the wall, extra storage space in the cabinets and the washbasin stretching across the width of the room make freshening up in a small space a real joy.

TAN

**Ingenious room concept.** The bathroom combines modern design and clever functions, such as the rotating cassette toilet with electric pump or the room-wide washbasin with easy-care surface.

The shelf for the shower tray creates additional living space.