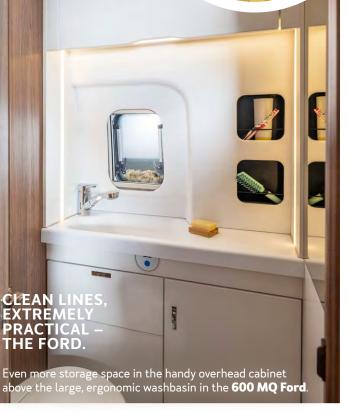

-

CARE ්ං

**Simply practical.** The bathroom combines clean lines with ingenious features. Cubby holes in the wall, extra storage space in the cabinets and the washbasin stretching across the width of the room make freshening up in a small space a real joy.