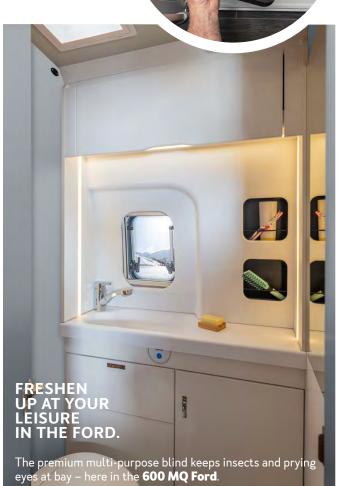

#### MOH ROOF. SPORTY STYLE AND LARGE INTERIOR.

As **600 MQH**, the CaraTour offers even more headroom and a perfect feeling of space.