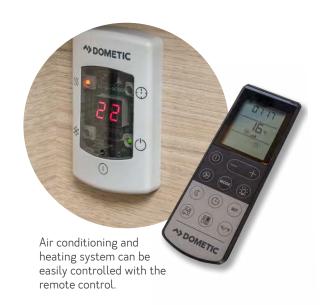

#### CONSISTENTLY MODERN. CONSISTENTLY DIFFERENT. CONSISTENTLY ELECTRIC.

Whether induction hob, fridge or air conditioner: in the CaraCito you can look forward to fully electric standard equipment at an ingenious price-performance ratio. The individual appliances work as easily as in your own home and some can even be activated by remote control – here in the **390 QD**.