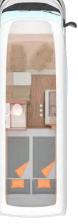

## LAYOUTS. CaraOne.

## 420 QD

390 QD

vehicles.

bed

 Dinette • Up to 4 berths

The small manoeu-

vrable caravan

for light towing

**HIGHLIGHTS:** 

Transverse double

with lots of storage space for gourmets.

#### **HIGHLIGHTS:**

- Transverse double bed • Dinette
- Up to 4 berths