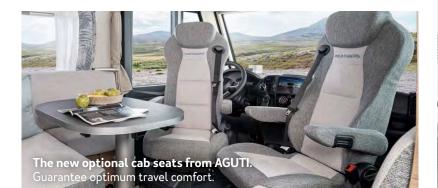

so be stylish. High-quality details such as the indirect lighting create a harmonious flair in the CaraCore.

And Address of the





ELEGANT SPACE SOLUTION.

**650 MF** – French bed with EvoPore HRC mattresses and storage space under the bed.



characterised by strong design accents. The characteristic design language of the CaraCore is also evident in its bathroom. The design is straightforward and clear, and thanks to the many storage options and practical details, you immediately feel at home.



Pure aesthetics in the bathroom of the **650 MF**. There is also plenty of space at the washbasin and in the shower



HIGHLIGHTS. CONVINCES WITH ELABORATE DETAILS.





Optional ALDE hot water heating and ALDE hot water underfloor heating. Ensure pleasant room temperature and no cold feet.





700 mm wide KOMFORT body door. With automotive locking system, double seal and a foldable coat hook.



1 Easy-Travel-Box and bluuwater waterfilter. All important service connections centrally combined in one place and hygienically clean water without chemicals.





technology, best visibility and safety thanks to the distinctive light signature

(

# LAYOUTS. TAILORED TO YOUR REQUIREMENTS.

## 650 MF

The aesthetic one with an open feeling of space.

#### STRENGTHS:

- Central dinette
- French bed
- 5 berths
- Up to 5 beltsecured seats

## 700 MEG

The stylish one with impressive living space.

## STRENGTHS:

- Central dinette
- Longitudinal single beds
- Spacious rear garage
- Up to 5 berths
- Up to 5 beltsecured seats



The elegant one with convincing comfort.

#### STRENGTHS:

-