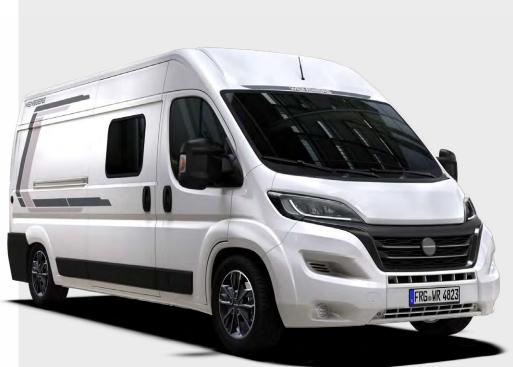

## THE CAMPER VAN WITH MODERN CASUAL DESIGN

Casual as it is, the CaraTour likes to take it sporty. With its automotive driving dynamics, the WEINSBERG Camper Van masters every long journey with absolute coolness and is ready for any adventure. Its robust and unique interior design offers lots of space and convinces with many elaborate details.

Scan me

THE CaraTour HIGHLIGHTS

FRG. WR 4623

STOR OF

Available on a Ford or Fiat chassis
Up to 7 berths
4 belted seats
8 layouts under 3500 kg

Largest bed surface in its class
Automative driving dynamics
Cool sporty design language