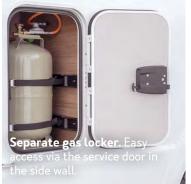

## MOTORHOME COMPETENCE.

particularly easy.

**Optional gas locker pull-out.** Makes replacing the gas bottles