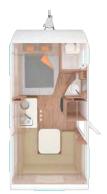

ut with up to 5 berths.

#### **HIGHLIGHTS**:

- Children's layout double bunk bed
- Longitudinal dinette
- Up to 5 berths

## 480 EU

The comfortable one with lounge character.

## **HIGHLIGHTS:**

- Longitudinal single beds
- Round seating group
- Up to 4 berths

erfect for FAMILIES

## 420 QD

390 QD

vehicles.

bed

 Dinette • Up to 4 berths

The small manoeu-

vrable caravan

for light towing

**HIGHLIGHTS:** 

Transverse double

with lots of storage space for gourmets.

#### **HIGHLIGHTS:**

- Transverse double bed • Dinette
- Up to 4 berths



## 390 PUH

The space talent with a panorama kitchen and a great view.

#### **HIGHLIGHTS:**

- Panorama kitchen
- Round seating group
- Lifting bed as

Your chill-out apart-

ment for relaxed

- standard
- Up to 4 berths

450 FU

comfort.





#### **HIGHLIGHTS:**

- French bed
- Round seating group
- Up to 4 berths



## **500 FDK**

The family-friendly with chic.

#### **HIGHLIGHTS:**

- French bed
- Dinette
- Children's layout –
- double bunk bed • Up to 7 berths



## 540 EUH

The versatile holiday flat for on the road.

#### **HIGHLIGHTS:**

- Longitudinal single beds
- Round seating group
- Lifting bed in series
- Up to 7 berths



as standard

## 550 UK

bed • Dinette

The 2-room apartment for on the go.

Children's layout –

double bunk bed

• Up to 7 berths

#### **HIGHLIGHTS:**

- Round seating group
- Children's layout double bunk bed
- Up to 7 berths





## **HIGHLIGHTS:**

- Transverse double bed
- Dinette
- Children's layout double/triple bunk bed
- Up to 7 berths
- Rear garage









# The kitchen miracle

##