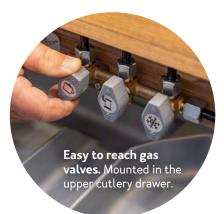

## HIGHLIGHTS. CaraOne.

HPL-coated kitchen back panel. Convinces with a robust surface and intelligently placed storage compartments (depending on layout).

Easy-to-reach gas valves. Mounted in the upper cutlery drawer.