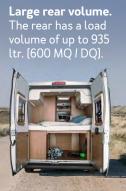

A REMARKABLE AMOUNT OF STORAGE SPACE.

With a loading volume of 935 litres, there is more than enough room for all of your holiday gear.

FA

A BRIGHT, OPEN SPACE.

More space to spread out without a table leg getting