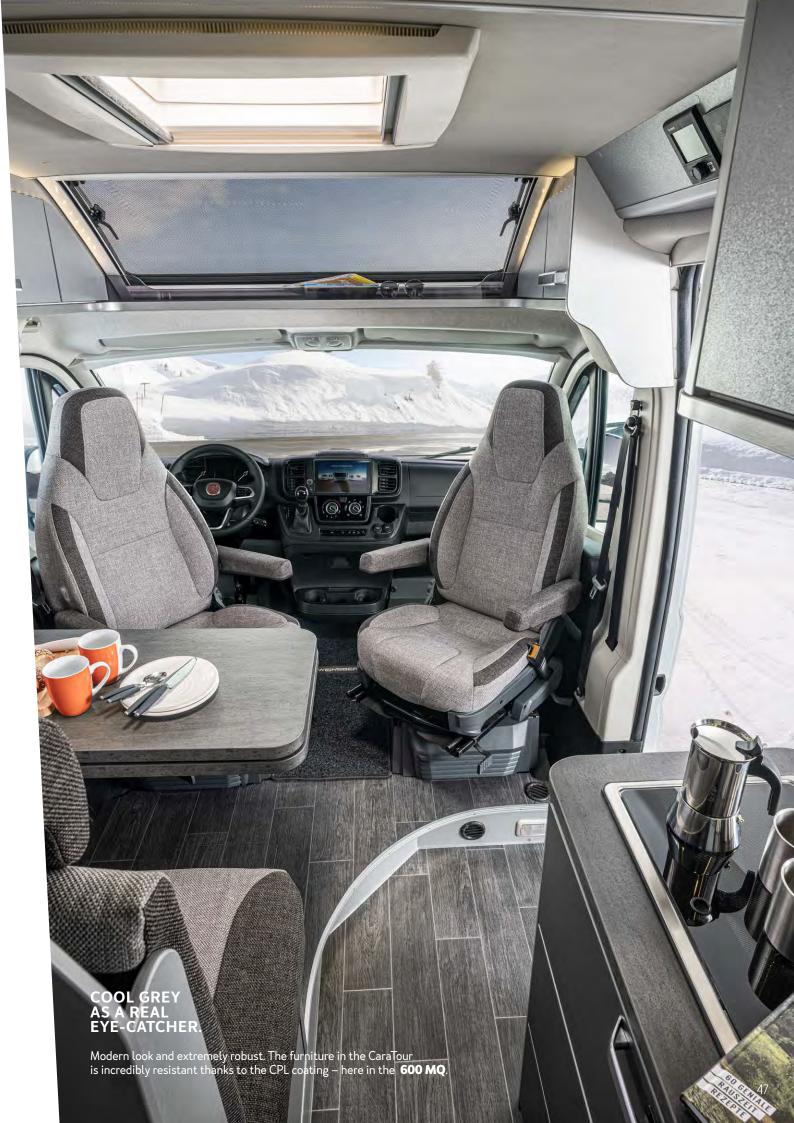

#### OPTIONAL PANORAMA WINDOW.

Truly eye-catching from outside, it makes the interior feel huge and incredibly spacious – pictured here on the **600 MQ**.