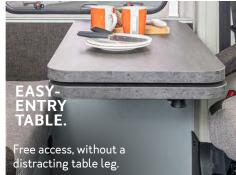

A REMARKABLE AMOUNT OF STORAGE SPACE.

With a loading volume of 935 litres, there is more than enough room for all of your holiday gear.

FA

A BRIGHT, OPEN SPACE.

More space to spread out without a table leg getting

the way.

**Straightforward and elaborate.** Compact design, beautiful lines and details such as the cutlery tray as standard. The cooking and dining area in the CaraBus leaves nothing to be desired. Swivelling seats for driver and passenger quickly turn the dinette for two into a dining area for four.