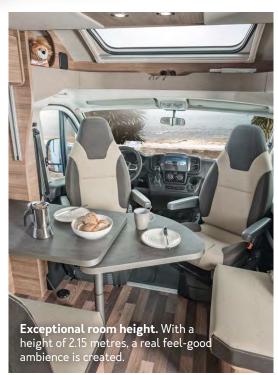

The CaraLoft offers a continuous headroom of 2.15 m throughout the vehicle – here at the 650 ME.

0

UNIQUE FEELING OF SPACE.

T-St