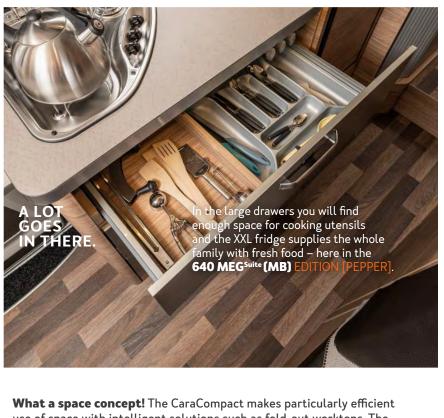

What a space concept! The CaraCompact makes particularly efficient use of space with intelligent solutions such as fold-out worktops. The Signature Element in the kitchen exchange cabinet, the cross-grained wood and the harmonious furniture transitions make the CaraCompact unmistakably a genuine WEINSBERG.

## SO **C**OMPACT CAN A FULL-FLEDGED KITCHEN BE.

The folding worktop extension in the kitchen proves that compact and spacious are not necessarily mutually exclusive ideas – pictured here in the **640 MEG (MB)** ON [PEPPER].