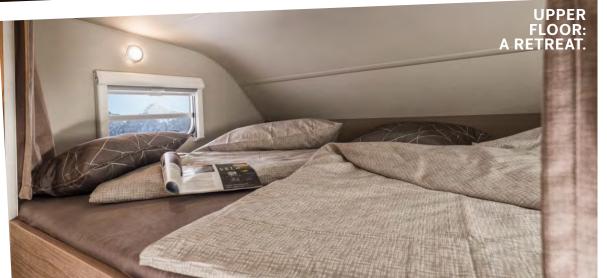

11 10

Camping holidays for all. In the CaraSuite you can choose between three sleeping options and bed types in the rear. Parents can relax and recharge their batteries in the comfortable rear beds, while the kids can turn night into day in the lifting bed.

A HUGE LIFTING

**BED. HARD TO** 

BELIEVE FROM THE OUTSIDE.