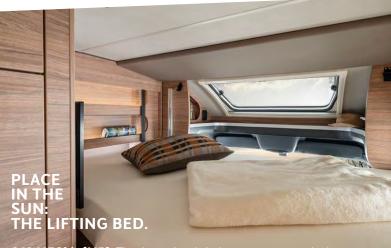

A HUGE LIFTING

**BED. HARD TO** 

BELIEVE FROM THE OUTSIDE.

# COMFORT TO LOWERING.

Sint

10

11 10

Camping holidays for all. In the CaraSuite you can choose between three sleeping options and bed types in the rear. Parents can relax and recharge their batteries in the comfortable rear beds, while the kids can turn night into day in the lifting bed.