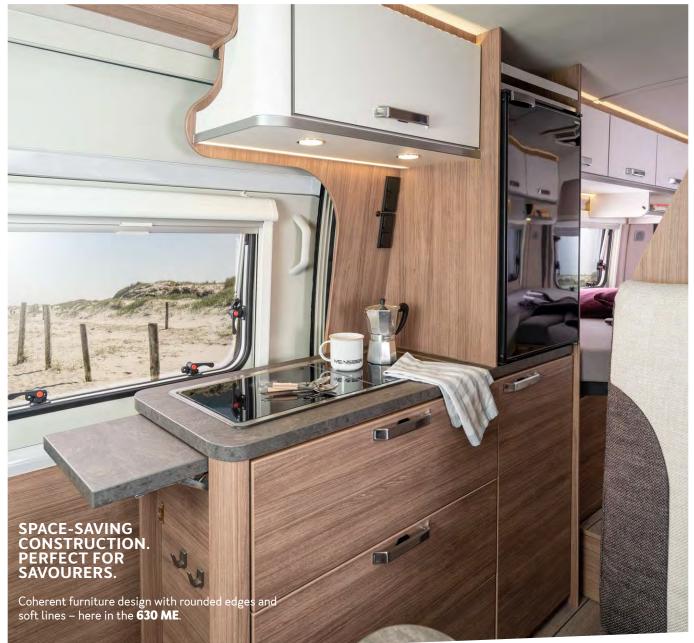

#### LONGITUDINAL SINGLE BEDS. ENOUGH SPACE TO STRETCH OUT COMFORTABLY.

Simply open the large rear doors and feel as free as if you were sleeping in the middle of nature – here in the **630 ME**.

**Pleasant living ambience.** Beautiful surfaces, wood and breathable fabric covering on the side walls as well as a well thought- out lighting concept ensure unsurpassed cosiness. This is called the cocoon effect.