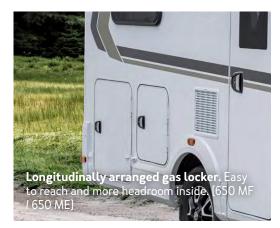

Rear garage. The spacious rear garage with onehand operation ensures comfort when travelling.