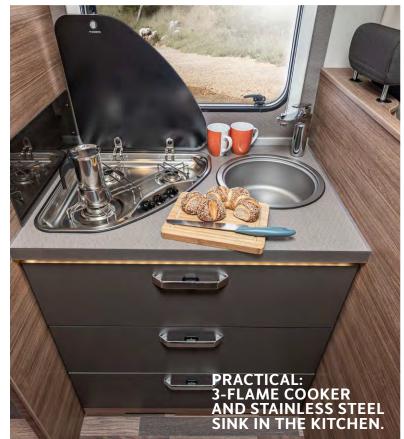

#### LIVING / DINETTE 端

Three-burner hob with hobs arranged in a row for larger work surface.

Elegant stainless steel sink.

PRACTICAL SOLUTION

FOR GOURMETS.