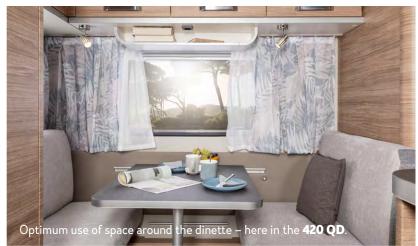

## 420 QD

390 QD

vehicles.

bed

 Dinette • Up to 4 berths

The small manoeu-

vrable caravan

for light towing