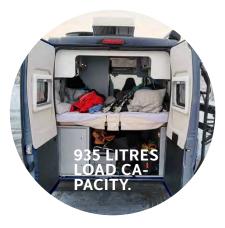

A REMARKABLE AMOUNT OF STORAGE SPACE.

With a loading volume of 935 litres, there is more than enough room for all of your holiday gear.

FA

A BRIGHT, OPEN SPACE.

More space to spread out without a table leg getting