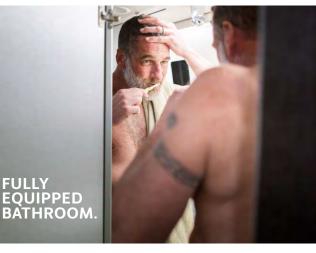

-

CARE ්ං

**Simply practical.** The bathroom combines clean lines with ingenious features. Cubby holes in the wall, extra storage space in the cabinets and the washbasin stretching across the width of the room make freshening up in a small space a real joy.