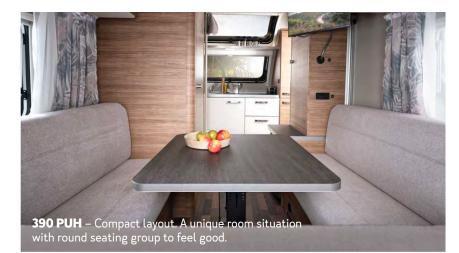

The **390 PUH** with large, panoramic window.

## 390 PUH

The space talent with a panorama kitchen and a great view.

#### **HIGHLIGHTS:**

- Panorama kitchen
- Round seating group
- Lifting bed as

Your chill-out apart-

ment for relaxed

- standard
- Up to 4 berths

450 FU

comfort.