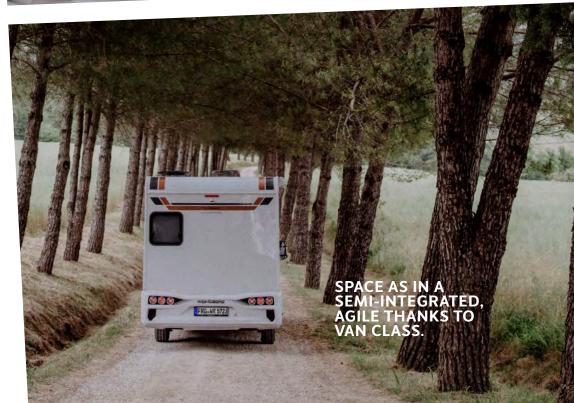

#### The agile and slim semiintegrated van class.

The CaraCompact combines the manoeuvrability of the van class with the spaciousness of a genuine semi-integrated vehicle. Streamlined from the outside, the space inside is vast. What's more, you have a choice between two different chassis options. Whichever chassis you choose, whether you opt for extra comfort or sporty performance, the CaraCompact is WEINSBERG through and through: well designed, well equipped and perfect for everyday use.

Driving experience like in a Camper Van, space like in a semi-integrated.

www.weinsberg.com/caracompact