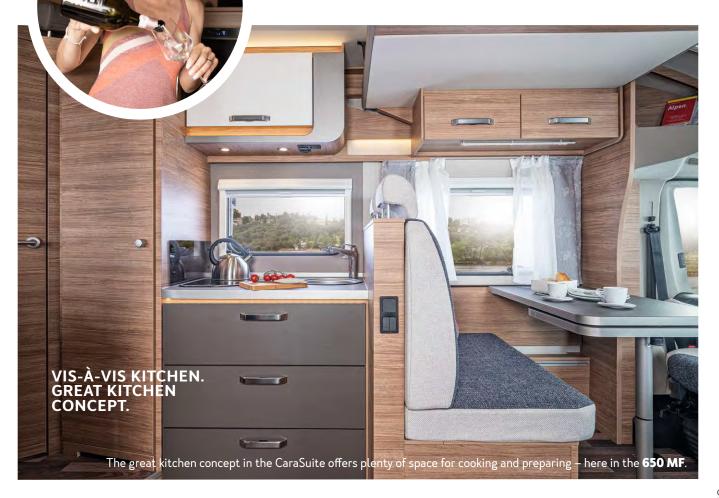

An address

News W

0

THE REAL PROPERTY

The 133 l refrigerator offers space for everything a family needs on holiday.

**More storage space, more enjoyment.** The Vis-à-Vis kitchen in the CaraSuite is equipped for long family trips and journeys and offers enough possibilities to provide everyone with delicious meals. You can also use the wide kitchen unit à deux – for a perfect division of labour and more cooking fun.