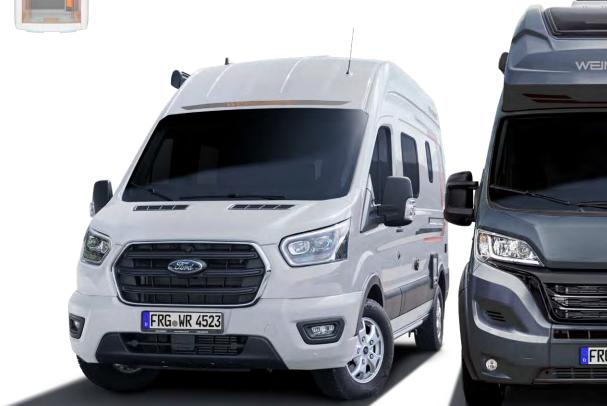

## **CAMPER VANS**

## 34 CaraBus

## The Camper Van with classic fresh design.

Compact from the outside, the CaraBus is huge in terms of equipment, aesthetics and comfort. As WEINSBERG Camper Van, it masters narrow roads effortlessly and impresses with its elegant interior. Multifunctional equipment features and innovative details ensure an all-round pleasant holiday experience.