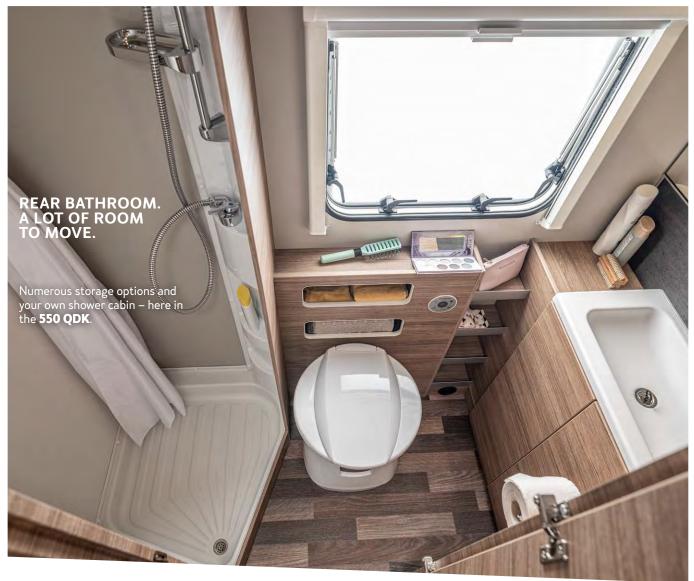

## **SLEEPING** / LIFTING BED $\square^{2}$

Spacious, modern bathroom with many storage compartments – here in the **420 QD**.

**Manifold, beautiful and practical.** All bathroom variants in the CaraOne have been thought through down to the last detail. Every centimetre is used here to give you even more space and room for a fresh start to the day.