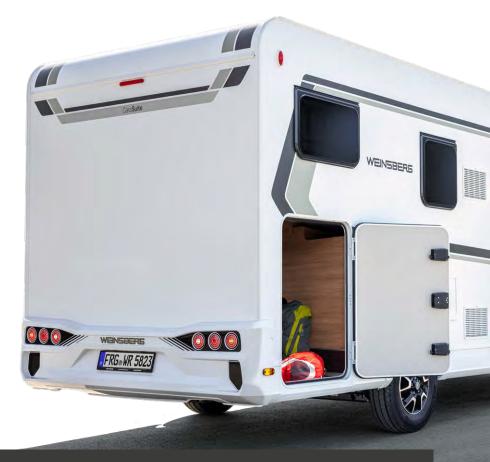

Rear garage. The spacious rear garage with onehand operation ensures comfort when travelling.

HIGHLIGHTS. CONVINCES WITH **ELABORATE** DETAILS.

**Storage space in the rear garage with one-hand operation**. The integrated compartments leave even more room for luggage.

Body door KOMFORT with Keeps annoving guests out. Keeps annoying gue