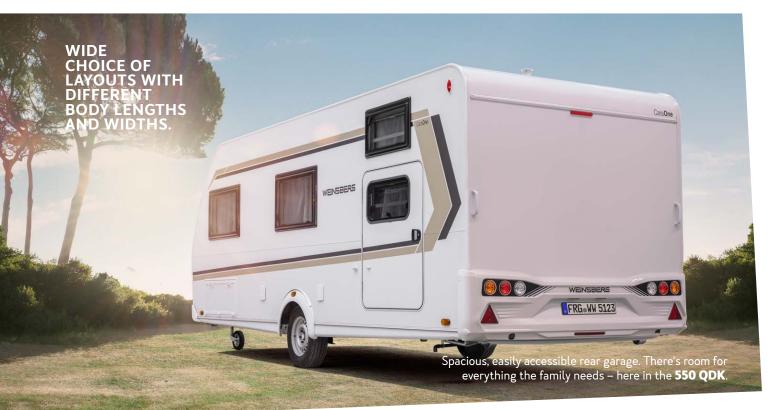

DOUBLE BUNK BED. ONE ABOVE THE OTHER INSTEAD OF SIDE BY SIDE.

**ERSE DOUBL** 

FORTABLE E-SAVING.

S

D. C.O

Classic transverse double bed – here in the **550 QDK** 

1 11 1