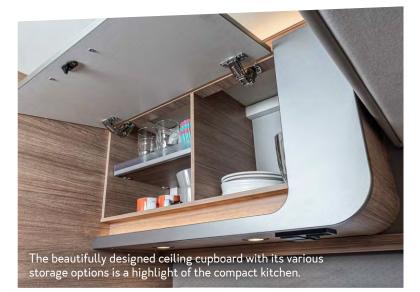

cosy ambience make it the ideal family or multi-generation vehicle.

### PLENTY OF SPACE FOR HOLIDAY EXPERIENCES.

The characteristic design of the CaraSuite is further emphasised by the alloy rims and the spoiler lip in aluminium look – here on the **700 ME**.

0





FRG. WR 5823

A HUGE LIFTING

**BED. HARD TO** 

BELIEVE FROM THE OUTSIDE.

# COMFORT TO LOWERING.

Sint

10

### REAL FEEL-GOOD AMBIENCE.

The pleasant atmosphere in the CaraSuite is created by the great standing height, the generous dinette and the stylish lines – here in the **650 MF**.

端 DINETTE

### SPACE FOR UP TO 6 PEOPLE THANKS TO THE LONGITUDINAL BENCH.

Up to 6 people can be seated in the cosy dinette thanks to the optional rotating FIAT captainchair seats and the longitudinal side seat – here in the **650 MF** 



An address

News W

0

THE REAL PROPERTY





The 133 l refrigerator offers space for everything a family needs on holiday.



**More storage space, more enjoyment.** The Vis-à-Vis kitchen in the CaraSuite is equipped for long family trips and journeys and offers enough possibilities to provide everyone with delicious meals. You can also use the wide kitchen unit à deux – for a perfect division of labour and more cooking fun.



TRANS D

OUBLE

# LONGITUDINAL SINGLE BEDS QUITE WIDE.

**700 ME** – Two generous single beds which can be combined to form a double bed by means of the roller slatted frame. The EvoPore HRC mattress e on board as stand

11 10

Camping holidays for all. In the CaraSuite you can choose between three sleeping options and bed types in the rear. Parents can relax and