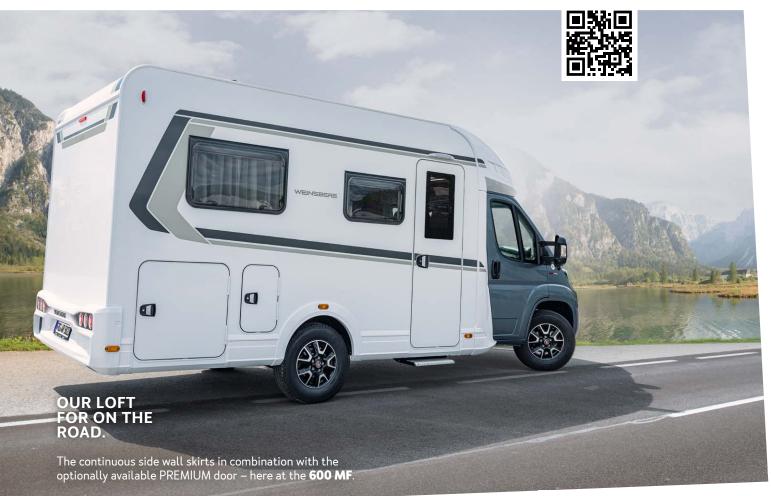

ard to a few relaxing days for a long time. Our plan: to the foothills of the Alps with the CaraLoft. It always inspires us anew, because we can pack so much. After all, our trips are all about cooking and sports.

### THE CaraLoft

**3,500 kg** Permissible gross w

**645 cm - 699 cm** Length (min. / max.)

**232 cm l 218 cm** Width (exterior l interior)

**294 cm l 215 cm** Height (exterior l interior)

# CaraLoft A GENEROUS ALL-ROUNDER.

**High-quality living atmosphere.** The CaraLoft impresses with plenty of storage space, well thought-out details and its high driving dynamics, even on bumpy terrain. It is the ideal camper for all those who like it compact but comfortable. With its special feeling of space and the modern interior design, the CaraLoft more than lives up to its name.









The CaraLoft offers a continuous headroom of 2.15 m throughout the vehicle – here at the 650 ME.

0

UNIQUE FEELING OF SPACE.

T-St



### COOKING 繈





Aesthetic and functional. The interplay of storage space and the characteristically designed WEINSBERG Signature Element.

**Well equipped.** In the CaraLoft, you will find a fully-fledged kitchen with a 3-burner cooker plus glass cover, deep stainless steel sink and folding worktop. Thanks to functional elements such as the HPL kitchen back panels and the robust worktop, cooking is even more fun.



### LONGITUDINAL SINGLE BED ENOUGH SPACE TO STRETC OUT COMFORTABLY.

.

00

**650 ME** – Cosy single beds convince with best sleeping comfort thanks to EvoPore HRC mattresses in series.

Thanks to the optional bed extension, the two sin