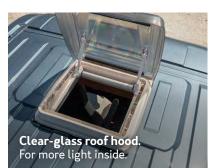

**The best night's sleep.** Inviting, comfy and incredibly spacious. The sleeping area in the CaraCompact (MB) has everything you need to get a restful night's sleep. Thanks to the clear-glass skylight, you will have a perfect view of the starry night sky.

**640 MEG<sup>Suite</sup> (MB).** Thanks to the skylight, you can enjoy the best views and a pleasant sleeping climate in the comfortable fold-down bed.

**Style and function perfectly combined.** The bathroom in the CaraCompact 640 MEG (MB) shows how a small space can be jam-packed with handy features. Clever details, clean lines and elegant lighting make freshening up a delightful experience.