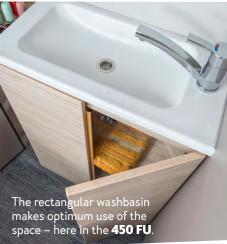

# LONGITUDINAL BATH. UNIQUE FEELING OF SPACE.

**450 FU** – Extremely practical. The bathroom with shower and WC is separated from the corner wash basin.