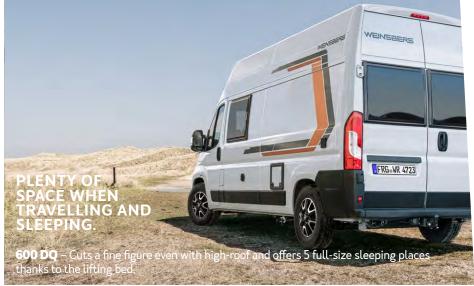

## 600 DQ

The convertible one with high roof.

## **HIGHLIGHTS**:

- · Central dinette
- Transverse double bed
- Lifting bed
- 5.99 m total length
- 5 berths
- 4 belt-secured seats