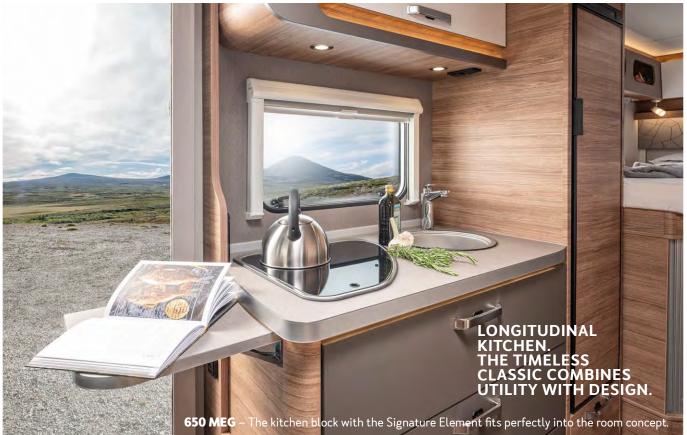

What a space concept! The CaraCompact makes particularly efficient use of space with intelligent solutions such as fold-out worktops. The Signature Element in the kitchen exchange cabinet, the cross-grained wood and the harmonious furniture transitions make the CaraCompact unmistakably a genuine WEINSBERG.

## SO **C**OMPACT CAN A FULL-FLEDGED KITCHEN BE.

The folding worktop extension in the kitchen proves that compact and spacious are not necessarily mutually exclusive ideas – pictured here in the **640 MEG (MB)** ON [PEPPER].