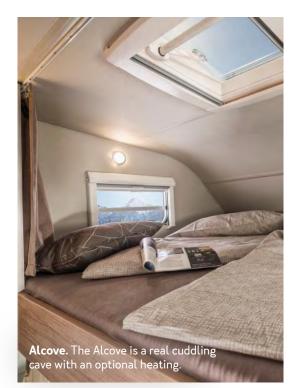

1 12 2

The enormous room height is typical for the alcove design and creates a very special feeling of space – here in the 650 DG.

Alcove. Cosy sleeping place with optional heating. Flooded with light during the day, brilliantly illuminated at night. 🗰 DINETTE 🖄 COOKING