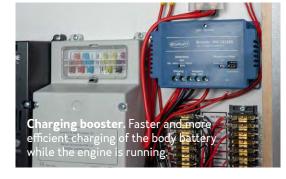

**Charge booster.** Faster and more efficient charging of the body battery while the engine is running.