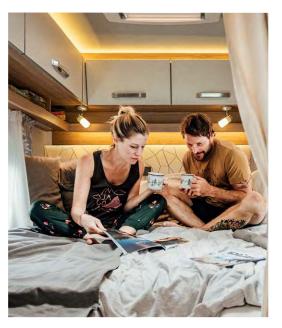

ture Element.

**Well equipped.** In the CaraLoft, you will find a fully-fledged kitchen with a 3-burner cooker plus glass cover, deep stainless steel sink and folding worktop. Thanks to functional elements such as the HPL kitchen back panels and the robust worktop, cooking is even more fun.



### LONGITUDINAL SINGLE BED ENOUGH SPACE TO STRETC OUT COMFORTABLY.

.

00

**650 ME** – Cosy single beds convince with best sleeping comfort thanks to EvoPore HRC mattresses in series.

Thanks to the optional bed extension, the two single beds can be converted into a large double bed in no time at all.

MAKE ONE OUT (

**Lots of space in the sleeping area.** The CaraLoft offers modern design, huge feel-good areas and easy-care fabrics. The standard EvoPore HRC mattresses ensure a healthy sleep.







**Freshen up withroom to move.** The essentials count in the bathroom: Space, storage and refreshment. Well thought-out details such as the low shower tray entry ensure special comfort.







HIGHLIGHTS. CONVINCES WITH **ELABORATE** DETAILS.





**Storage space in the rear garage with one-hand operation**. The integrated compartments leave even more room for luggage.







Body door KOMFORT with Keeps annoving guests out. Keeps annoying gue







a harmonious ambience in the living room.



# LAYOUTS. TAILORED TO YOUR REQUIREMENTS.

### 600 MF

The space talent with feel-good factor.

### STRENGTHS:

- Central dinette
- French bed
- 2 berths

÷

• 4 belt-secured seats



### 650 MF

The all-rounder with homely flair.

### STRENGTHS:

- Central dinette
- French bed
- 4 berths
- Up t