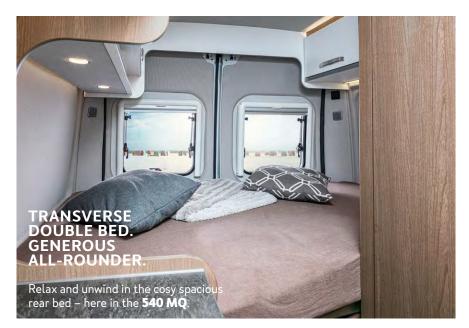

# A TRUE FEEL-GOOD AMBIENCE.

1 %

1

Er.

If required, the element in the wall unit can be removed to make room for the up to 24" SMART TV (from the optional TV package) – here in the **540 MQ**.

15 CM MORE ROOM HEIGHT.