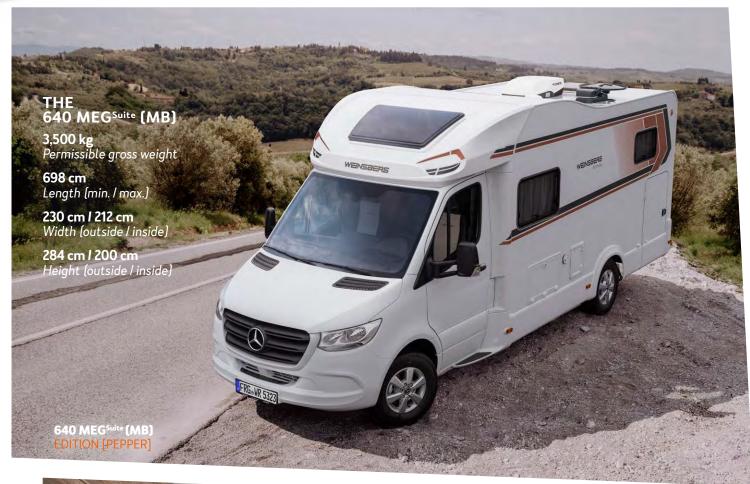

## 640 MEG<sup>Suite</sup> [MB] THE MERCEDES-BENZ SUITE. FOR FOUR.

**Family holidays in your own suite!** Two cosy beds, plenty of space and clever details as far as the eye can see: the CaraCompact<sup>Suite</sup> MB 640 MEG is the ideal vehicle for 4 people thanks to the standard fold-down bed.

#### QUITE SPACIOUS.

Thanks to their interior width of 212 cm, Mercedes-Benz CaraCompact models are the widest vans in their class. Something you will be able to both see and feel in the particularly spacious interior – pictured here in the **640 MEG<sup>Suite</sup> (MB)** 