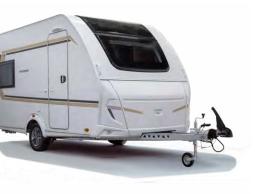

# CaraOne

## THE FAMILY CARAVAN WITH 11 MATCHING LAYOUTS.

The CaraOne is the absolute number one among the WEINSBERG caravans. With its flexible equipment the family friend fits to every travel group. Its 11 layouts are completely different, but have one thing in common: a particularly cosy ambience with high-quality details.