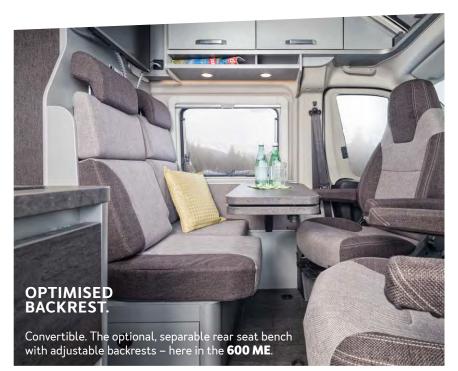

## LONGITUDINAL SINGLE BED. STRETCH YOURSELF.

Enough room to stretch out is provided in the longitudinal single beds – here in the **600 ME**.

-

**Understatement in the sleeping area.** Visually, the CaraTour focuses on modern design with clear usability and storage space. The generous bed and the easy-care fabric ensure relaxation. Just choose how you want to sleep.