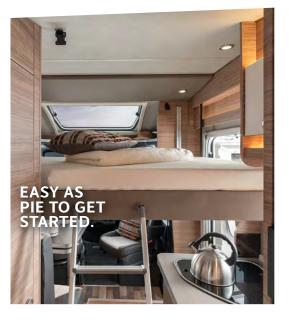

QUITE BEAUTIFUL PEPPY.

roof scoop in LFI technolog

The space-saving lifting bed is hidden underneath the aerodynamic

WEINS

The lifting bed can be easily folded down and creates a comfortable, extra sleeping space.

# A REAL SUITE FOR ON THE ROAD.

F

**640 MEG<sup>suite</sup> (MB)** – The lifting bed has been elegantly incorporated into the room concept When raised, you will hardly notice it, leaving you free to enjoy using the cosy dinette.