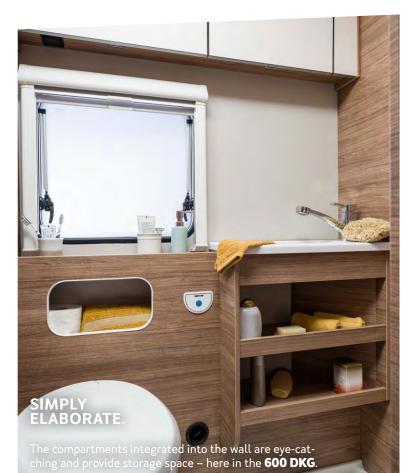

e HIGHLIGHTS

FRG. WR 5923

Up to 6 berths
Up to 6 belt-secured seats
4 layouts under 3,500 kg

• SUPERLIGHT technology (650 DG)

Huge storage space

Two separable sleeping areas

# MOBILE FAMILY HOME.

Amotorhome for the whole family: with a classic alcove construction, two separate sleeping areas and space for up to six people. The CaraHome owes its sleek appearance to its sophisticated chassis, modern architecture and stylish exterior design. The big one is really worth seeing!

1 12 2

The enormous room height is typical for the alcove design and creates a very special feeling of space – here in the 650 DG.





Alcove. Cosy sleeping place with optional heating. Flooded with light during the day, brilliantly illuminated at night. 🗰 DINETTE 🖄 COOKING







### SLEEPING 🖃 CARE 😚













## HIGHLIGHTS. CONVINCES WITH ELABORATE DETAILS.



SUPERLIGHT

SUPERLIGHT technology (650 DG). An increase of almost 30% additional payload.



Central control panel and the new TRUMA iNet X system. One look is all it takes to check the water level, electronics supply and heating.













# LAYOUTS. **TAILORED TO YOUR REQUIREMENTS.**

### 550 MG

Space miracle with room for family holidays.

### STRENGTHS:

- Central dinette
- Transverse double bed
- Alcove bed
- Spacious rear garage
- 4 berths
- 4 belt-secured seats



### 600 DKG

The cosy family friend.

### **STRENGTHS:**

- Dinette
- Children's layout -Double bunk bed
- Alcove bed
- Spacious rear garage
- 6 berths
- 6 belt-secured seats



# 650 DG

The super-light six-person home with plenty of load capacity.

#### **STRE