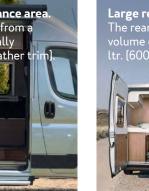

A REMARKABLE AMOUNT OF STORAGE SPACE.

With a loading volume of 935 litres, there is more than enough room for all of your holiday gear.

FA

A BRIGHT, OPEN SPACE.

More space to spread out without a table leg getting