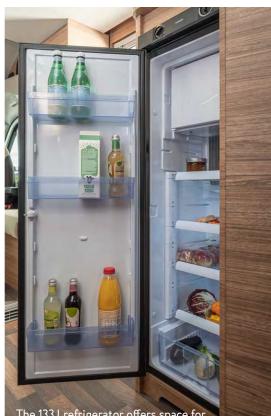

## HIGHLIGHTS. CaraCito.

**Standard air conditioning with heating function.** For perfect room temperature in the entire vehicle.

Storage space under the French bed. Accessible from inside and outside.

Up to 133-litre refrigerator. Ample room for everything a family could need.

An address

News W

0

THE REAL PROPERTY

The 133 l refrigerator offers space for everything a family needs on holiday.

**More storage space, more enjoyment.** The Vis-à-Vis kitchen in the CaraSuite is equipped for long family trips and journeys and offers enough possibilities to provide everyone with delicious meals. You can also use the wide kitchen unit à deux – for a perfect division of labour and more cooking fun.