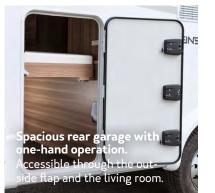

HIGHLIGHTS. CONVINCES WITH **ELABORATE** DETAILS.

**Storage space in the rear garage with one-hand operation**. The integrated compartments leave even more room for luggage.

Body door KOMFORT with Keeps annoving guests out. Keeps annoying gue