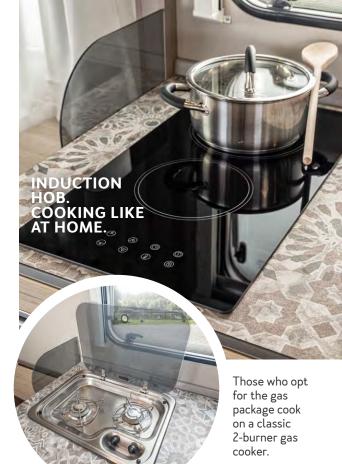

#### CONSISTENTLY MODERN. CONSISTENTLY DIFFERENT. CONSISTENTLY ELECTRIC.

Whether induction hob, fridge or air conditioner: in the CaraCito you can look forward to fully electric standard equipment at an ingenious price-performance ratio. The individual appliances work as easily as in your own home and some can even be activated by remote control – here in the **390 QD**.

#### ROUND SEATING GROUP. A RELAXED GET-TOGETHER.

COOKING 🖄

The best ingredients for the travel kitchen. How does young living show itself in the kitchen of a caravan? The CaraCito offers great flexibility, because it has just about everything. Whether it's a large or small cooking area, here you have the full choice. The induction hob offers the ease of use that you know from your home.