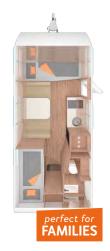

## 4 CaraBus/CaraTour [OUTLAW]

## The Camper Van with an isolated rear garage.

CaraBus / CaraTour 630 MEG with an isolated rear garage. It combines a huge isolated cargo area with a full living area. This makes it the perfect companion for those who love adventure.

Passionate all-rounder.

#### www.weinsberg.com/outlaw

All specifications partly include optional extras which are available at extra cost. Please note that the number of beds indicated may include beds for both adults and children. The beds do not have the same dimensions. We therefore recommend that you consult your WEINSBERG dealer about the dimensions of the beds provided in the vehicle so that you can decide whether they are suitable for the occupancy (adults/children) you intend to have.