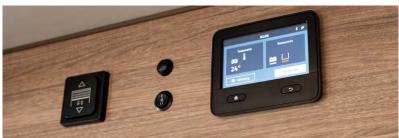

## HIGHLIGHTS. CONVINCES WITH ELABORATE DETAILS.

SUPERLIGHT

SUPERLIGHT technology (650 DG). An increase of almost 30% additional payload.

Central control panel and the new TRUMA iNet X system. One look is all it takes to check the water level, electronics supply and heating.

# TRUMA iNet X<sup>\*</sup>.

Turn your WEINSBERG into a smart home.

The practical TRUMA iNet X with intuitive smartphone app control via Bluetooth allows you to control heating, interior and exterior lighting as well as TV and radio in your mobile home from anywhere. The colour 4.3" touch display shows outdoor and indoor temperature and can operate devices from Truma and Dometic. The intuitive user interface makes monitoring and control particularly pleasant, clear and simple.