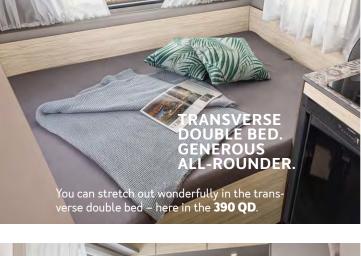

DOUBLE BUNK BED. ONE ABOVE THE OTHER INSTEAD OF SIDE BY SIDE.

**ERSE DOUBL** 

FORTABLE E-SAVING.

S

D. C.O

Classic transverse double bed – here in the **550 QDK** 

1 11 1