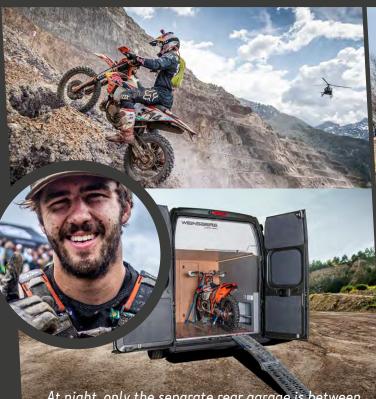

# THE [OUTLAW]

## PASSIONATE MULTI-TALENT.

rear garage. It combines a huge separate load compartment with a fully-fledged living area. This makes it the perfect companion for those who love adventure.

THE [OUTLAW] **ĤIGHLIGHTS** 

• Up to 5 sleeping places 4 belted seats Separate fully equipped living area • Available as CaraBus and CaraTour

FRG. WR 4823

Enclosed rear garage
Airline rails incl. lashing eyes

THE [OUTLAW] ACCOMPANIES YOU AT ANYTHING YOU WANT.

The [OUTLAW] is the world's first series camper van that is perfectly equipped for the transport of your equipment ex works. At night everything is stowed in the separate rear garage, during the day it takes you safely and quickly to the next adventure!

At night, only the separate rear garage is between you and your machine; during the day, it takes you safely and quickly to the next race. Storage space for up to 4 bikes. Whether making headway or exploring the terrain, it's time to get going.