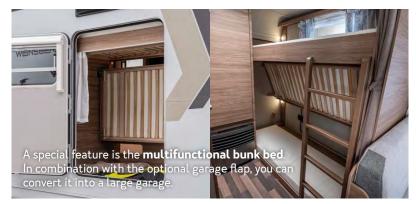

## The Camper Van with an isolated rear garage.

CaraBus / CaraTour 630 MEG with an isolated rear garage. It combines a huge isolated cargo area with a full living area. This makes it the perfect companion for those who love adventure.

## PASSIONATE MULTI-TALENT.

rear garage. It combines a huge separate load compartment with a fully-fledged living area. This makes it the perfect companion for those who love adventure.

THE [OUTLAW] **ĤIGHLIGHTS** 

The [OUTLAW] is the world's first series camper van that is perfectly equipped for the transport of your equipment ex works. At night everything is stowed in the separate rear garage, during the day it takes you safely and quickly to the next adventure!

At night, only the separate rear garage is between you and your machine; during the day, it takes you safely and quickly to the next race. Storage space for up to 4 bikes. Whether making headway or exploring the terrain, it's time to get going.