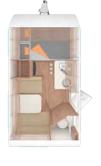

## **SLEEPING** / LIFTING BED $\square^{2}$

Spacious, modern bathroom with many storage compartments – here in the **420 QD**.

**Manifold, beautiful and practical.** All bathroom variants in the CaraOne have been thought through down to the last detail. Every centimetre is used here to give you even more space and room for a fresh start to the day.