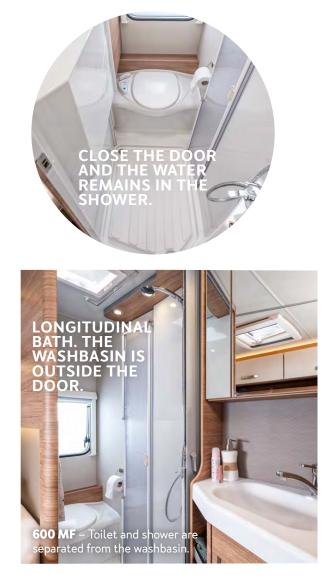

# LONGITUDINAL BATH. UNIQUE FEELING OF SPACE.

**450 FU** – Extremely practical. The bathroom with shower and WC is separated from the corner wash basin.