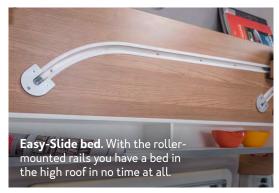

## 600 MQH

The sporty styler with a sense of family.

## **HIGHLIGHTS**:

- Central dinette
- Transverse double bed
- Easy-Slide bed in the MQH roof
- 5.99 m total length
- 5 berths
- 4 belt-secured seats