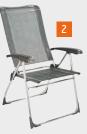

## 1. Drinking bottle 800 ml

Classic Sport made of stainless steel. Easy to clean. Dimensions: 7x 25 cm. Weight: 256 g. Article no. 651/023

2. Camping chair made of round aluminium tube. eightfoldly adjustable, 76 cm high backrest. Load capacity up to: 100 kg. Frame: aluminium. Pack size: 106 x 61 x 10 cm. Article no. 651/022