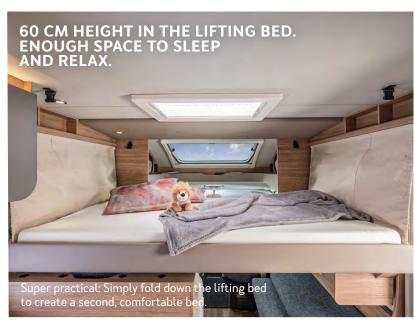

A HUGE LIFTING

**BED. HARD TO** 

BELIEVE FROM THE OUTSIDE.

# COMFORT TO LOWERING.

Sint

10

11 10

Camping holidays for all. In the CaraSuite you can choose between three sleeping options and bed types in the rear. Parents can relax and recharge their batteries in the comfortable rear beds, while the kids can turn night into day in the lifting bed.