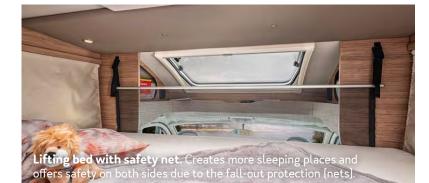

### THIS IS ALSO A STATEMENT: LIFTING BED AS STANDARD FOR ADDITIONAL TRAVEL COMFORT.

The standard lifting bed fits elegantly into the room concept. When raised, there is enough space underneath to linger in the dinette – here in the **700 MEG**.