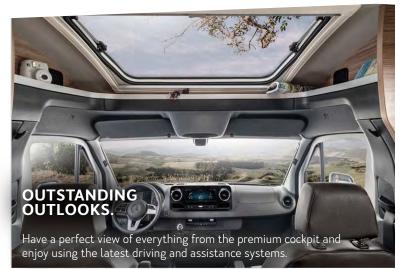

FRG. WR 4623

CaraTour, FORD 3,500 kg Permissible gross weight

553 - 599 cm Length (min. / max.)

**206 cm l 187 cm** Width (exterior / interior)

**298 cm / 205 cm** Height (exterior / Interior)

600 MQ Ford

Ergonomic dashboard with an optional infotainment system in-cluding an 8-inch touchscreen, satellite navigation and source intelligent assistance systems.

#### SAFETY ON YOUR TRAVELS.

A comfortable chassis and intelligent assistance systems make travel a real pleasure.