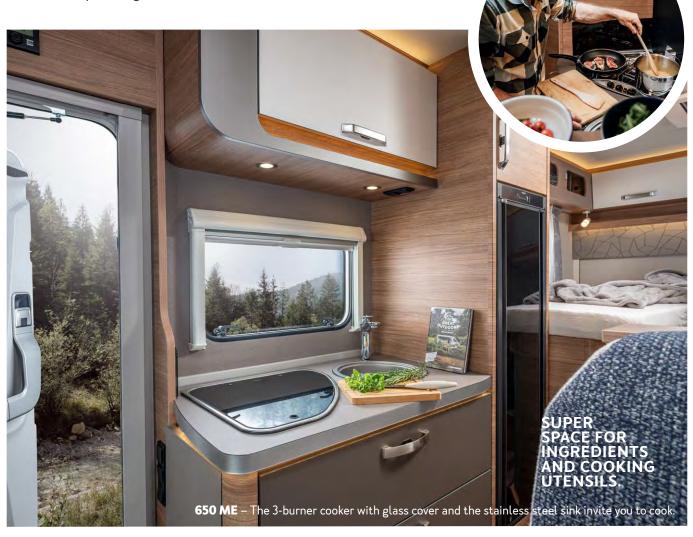

#### LIVING / DINETTE 端

Three-burner hob with hobs arranged in a row for larger work surface.

Elegant stainless steel sink.

PRACTICAL SOLUTION

FOR GOURMETS.