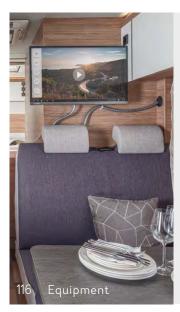

# A TRUE FEEL-GOOD AMBIENCE.

1 %

1

Er.

If required, the element in the wall unit can be removed to make room for the up to 24" SMART TV (from the optional TV package) – here in the **540 MQ**.

15 CM MORE ROOM HEIGHT.