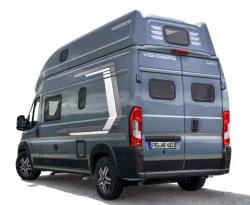

## CaraTour FORD COOLNESS TO HIT THE GROUND RUNNING

**Sporty driving dynamics meet storage space galore.** Need lots of space and want to cruise the roads? No problem, the CaraTour Ford is

ready to set off on your adventure. As sporty as true greatness can be.

FRG. WR 4623

CaraTour, FORD 3,500 kg Permissible gross weight

553 - 599 cm Length (min. / max.)

**206 cm l 187 cm** Width (exterior / interior)

**298 cm / 205 cm** Height (exterior / Interior)

600 MQ Ford

Ergonomic dashboard with an optional infotainment system in-cluding an 8-inch touchscreen, satellite navigation and source intelligent assistance systems.