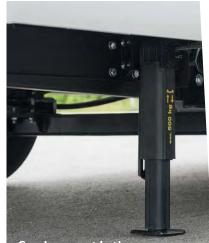

**Crank support in the rear.** Provides additional stability and less vibration when the vehicle is stationary.