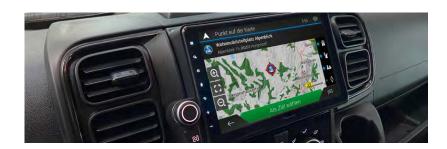

# **PIONEER NAVIGATION SYSTEM\*.** (AVIC – navigation).

Europe navigation specially for motorhomes and camper van in 44 countries; promobil campsite finder; secure smartphone operation with voice control; cear and high-contrast 9" multi-touch display; Wireless compatible with Apple CarPlay, android auto and WebLink; integrated DAB+ receiver; including 3-year map update.