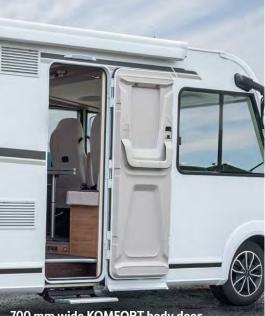

700 mm wide KOMFORT body door. With automotive locking system, double seal and a foldable coat hook.

1 Easy-Travel-Box and bluuwater waterfilter. All important service connections centrally combined in one place and hygienically clean water without chemicals.