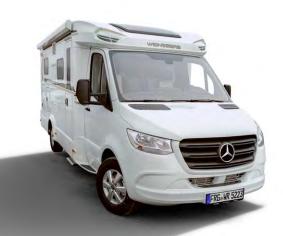

# CaraCompact

# THE AGILE AND SLIM SEMI-INTEGRATED OF OUR VAN CLASS.

The CaraCompact combines the manoeuvrability of the van class with the spaciousness of a genuine semi-integrated vehicle. Streamlined from the outside, the space inside is vast. What's more, you have a choice between two different chassis options. Whichever chassis you choose, whether you opt for extra comfort or sporty performance, the CaraCompact is WEINSBERG through and through: well designed, well equipped and perfect for everyday use.

> Scan me

WEINSBERG

22

T

FRG∞WR 5323

THE CaraCompact HIGHLIGHTS Available on a Fiat or Mercedes-Benz chassis Up to 4 sleeping places 4 seats with belts

4 layouts under 3,500 kg Small vehicle width Outstanding driving dynamics