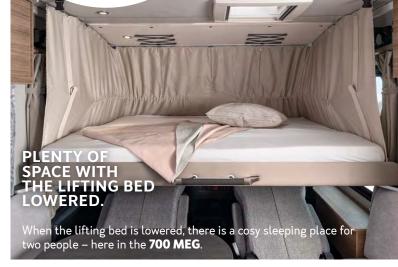

### THIS IS ALSO A STATEMENT: LIFTING BED AS STANDARD FOR ADDITIONAL TRAVEL COMFORT.

The standard lifting bed fits elegantly into the room concept. When raised, there is enough space underneath to linger in the dinette – here in the **700 MEG**.