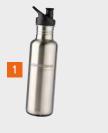

## 1. Drinking bottle 800 ml

Classic Sport made of stainless steel. Easy to clean. Dimensions: 7x 25 cm. Weight: 256 g. Article no. 651/023

2. Camping chair made of round aluminium tube. eightfoldly adjustable, 76 cm high backrest. Load capacity up to: 100 kg. Frame: aluminium. Pack size: 106 x 61 x 10 cm. Article no. 651/022