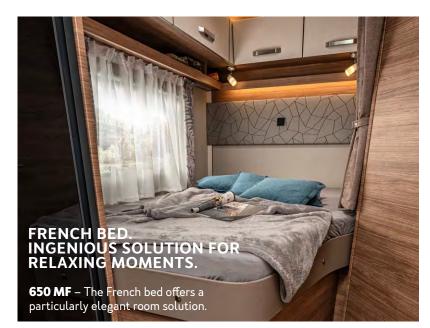

nature Element.

**Well equipped.** In the CaraLoft, you will find a fully-fledged kitchen with a 3-burner cooker plus glass cover, deep stainless steel sink and folding worktop. Thanks to functional elements such as the HPL kitchen back panels and the robust worktop, cooking is even more fun.



### LONGITUDINAL SINGLE BED ENOUGH SPACE TO STRETC OUT COMFORTABLY.

.

00

**650 ME** – Cosy single beds convince with best sleeping comfort thanks to EvoPore HRC mattresses in series.

Thanks to the optional bed extension, the two single beds can be converted into a large double bed in no time at all.

MAKE ONE OUT (

**Lots of space in the sleeping area.** The CaraLoft offers modern design, huge feel-good areas and easy-care fabrics. The standard EvoPore HRC mattresses ensure a healthy sleep.







**Freshen up withroom to move.** The essentials count in the bathroom: Space, storage and refreshment. Well thought-out details such as the low shower tray entry ensure special comfort.







HIGHLIGHTS. CONVINCES WITH **ELABORATE** DETAILS.





**Storage space in the rear garage with one-hand operation**. The integrated compartments leave even more room for luggage.







Body door KOMFORT with Keeps annoving guests out. Keeps annoying gue







a harmonious ambience in the living room.



# LAYOUTS. TAILORED TO YOUR REQUIREMENTS.

### 600 MF

The space talent with feel-good factor.

### STRENGTHS:

- Central dinette
- French bed
- 2 berths

÷

• 4 belt-secured seats



### 650 MF

The all-rounder with homely flair.

### STRENGTHS:

- Central dinette
- French bed
- 4 berths
- Up