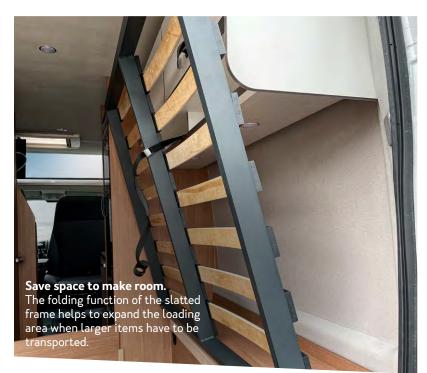

**Pull-out slatted frame.** With the rollaway bed function, the two single beds can be transformed into one large double bed.