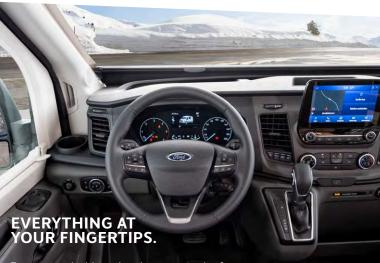

FRG. WR 4623

CaraTour, FORD 3,500 kg Permissible gross weight

553 - 599 cm Length (min. / max.)

**206 cm l 187 cm** Width (exterior / interior)

**298 cm / 205 cm** Height (exterior / Interior)

600 MQ Ford

Ergonomic dashboard with an optional infotainment system in-cluding an 8-inch touchscreen, satellite navigation and source intelligent assistance systems.