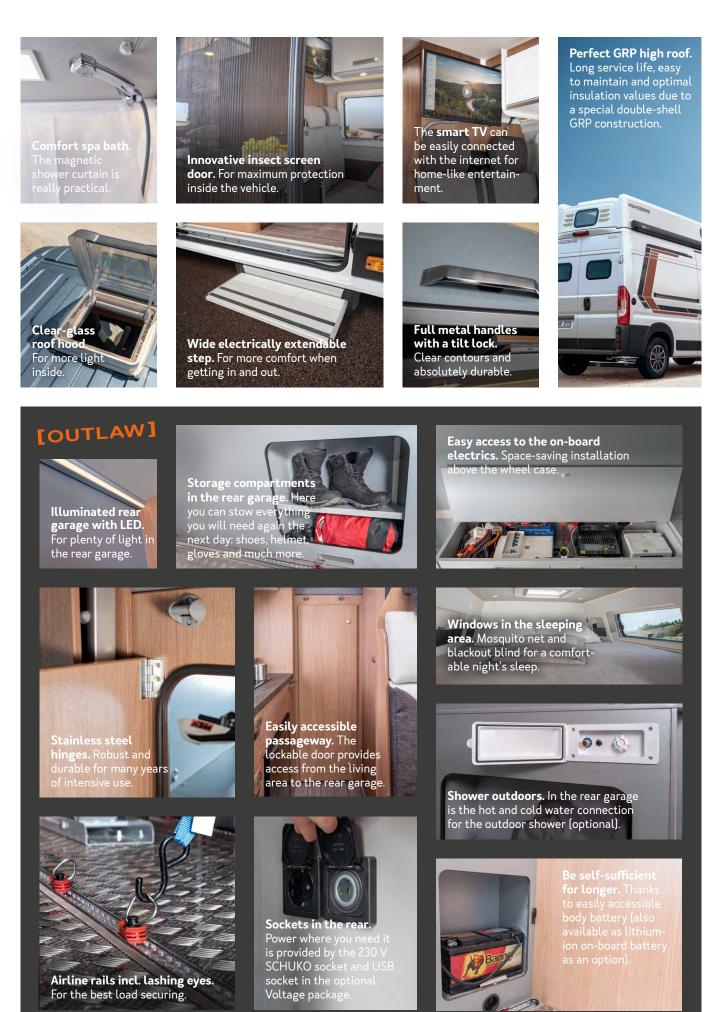

## PASSIONATE MULTI-TALENT.

rear garage. It combines a huge separate load compartment with a fully-fledged living area. This makes it the perfect companion for those who love adventure.

THE [OUTLAW] **ĤIGHLIGHTS** 

• Up to 5 sleeping places 4 belted seats Separate fully equipped living area • Available as CaraBus and CaraTour

FRG. WR 4823

Enclosed rear garage
Airline rails incl. lashing eyes

THE [OUTLAW] ACCOMPANIES YOU AT ANYTHING YOU WANT.

The [OUTLAW] is the world's first series camper van that is perfectly equipped for the transport of your equipment ex works. At night everything is stowed in the separate rear garage, during the day it takes you safely and quickly to the next adventure!

At night, only the separate rear garage is between you and your machine; during the day, it takes you safely and quickly to the next race. Storage space for up to 4 bikes. Whether making headway or exploring the terrain, it's time to get going.

## HIGHLIGHTS. CONVINCES WITH ELABORATE DETAILS.

**Optional Panoramic roof.** For more light and a generous feeling of space in the interior.

**Integrated head-up display.** All data in view and your eyes stay on the road.

Heating concept. For a better heat distribution in the vehicle, the heating is centrally located under the dinette.

Sturdy and resistant. CPL surfaces ensure that table top and work surface withstand nearly anything.

Cocoon effect. Fabric covering on the side walls provides extra comfort.

The **CP-Plus** and **LED control panel** allows central control of the on-board electrics and heating. In addition, you always have an eye on the water levels.

LED spotlights in the sleeping area. Energysaving, atmospheric lighting.

FORD

**GREY MATTER\*** (UNI)

**MAGNETIC GREY\*** (METALLIC)

LANZAROTE GREY\* (SPECIAL SOLID)

**CAMPOVOLO GREY\*** (SPECIAL SOLID)

FIAT