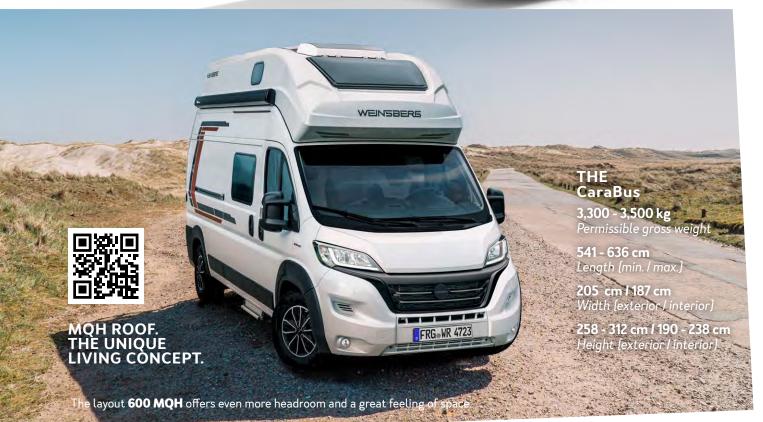

## 34 CaraBus

## The Camper Van with classic fresh design.

Compact from the outside, the CaraBus is huge in terms of equipment, aesthetics and comfort. As WEINSBERG Camper Van, it masters narrow roads effortlessly and impresses with its elegant interior. Multifunctional equipment features and innovative details ensure an all-round pleasant holiday experience.

Class on all roads.

#### MOH ROOF. SPORTY STYLE AND LARGE INTERIOR.

As **600 MQH**, the CaraTour offers even more headroom and a perfect feeling of space.