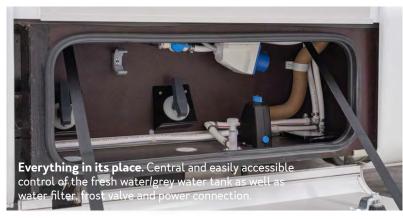

**Easy-Travel-Box.** The complete supply technology centrally in one place. The flap integrated into the side wall gives you quick and easy access to all important elements.

Insulated with EPP. The high-tech material offers the best protection and reduces driving noise.

700 mm wide KOMFORT body door. With automotive locking system, double seal and a foldable coat hook.

1 Easy-Travel-Box and bluuwater waterfilter. All important service connections centrally combined in one place and hygienically clean water without chemicals.