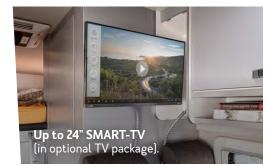

# A TRUE FEEL-GOOD AMBIENCE.

1 %

1

Er.

If required, the element in the wall unit can be removed to make room for the up to 24" SMART TV (from the optional TV package) – here in the **540 MQ**.

15 CM MORE ROOM HEIGHT.

# **SMART-TV\*.** Home cinema on the move.

Watch what you want, where you want. The future of television is now moving into your WEINSBERG. With the optional TV package, only Smart TVs are installed. This means you can enjoy all the benefits of Video on Demand on the move, simply via a mobile hotspot or the WIFI on the campsite. Streaming your favourite series and films provides that little bit of extra comfort on your holiday.