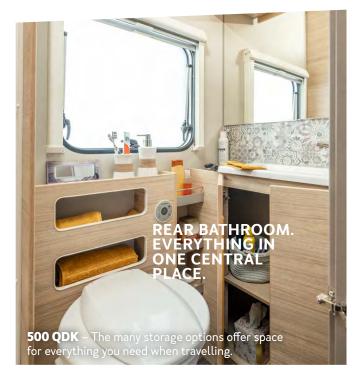

DOUBLE BUNK BED. ONE ABOVE THE OTHER INSTEAD OF SIDE BY SIDE.

**ERSE DOUBL** 

FORTABLE E-SAVING.

S

D. C.O

Classic transverse double bed – here in the **550 QDK** 

1 11 1