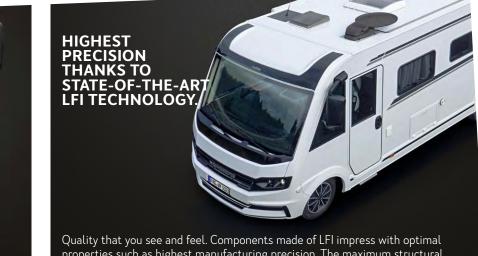

# CaraCore STYLE-CONSCIOUS TRENDSETTER.

**The fully integrated WEINSBERG.** WEINSBERG's many years of experience come to take effect in the CaraCore. Enormous precision is found here in the smallest details. The CaraCore combines all the advantages of a fully integrated with a unique appearance. The demands on the design of the CaraCore are deliberately set high: independent, characteristic, present and powerful. This is evident in the clean lines, clear edges and exciting surfaces. It is the better semi-integrated with lifting bed.

Quality that you see and feel. Components made of LFI impress with optimal properties such as highest manufacturing precision. The maximum structural rigidity guarantees best safety. The LFI hood makes the CaraCore also an visual eye-catcher.