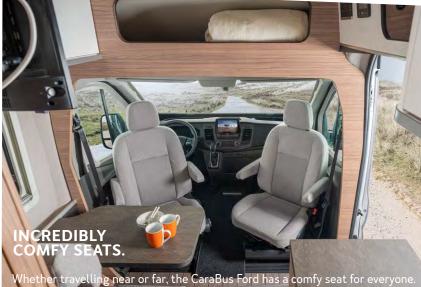

the way.

**Straightforward and elaborate.** Compact design, beautiful lines and details such as the cutlery tray as standard. The cooking and dining area in the CaraBus leaves nothing to be desired. Swivelling seats for driver and passenger quickly turn the dinette for two into a dining area for four.