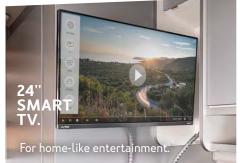

# A TRUE FEEL-GOOD AMBIENCE.

1 %

1

Er.

If required, the element in the wall unit can be removed to make room for the up to 24" SMART TV (from the optional TV package) – here in the **540 MQ**.

15 CM MORE ROOM HEIGHT.

# **SMART-TV\*.** Home cinema on the move.

Watch what you want, where you want. The future of television is now moving into your WEINSBERG. With the optional TV package, only Smart TVs are installed. This means you can enjoy all the benefits of Video on Demand on the move, simply via a mobile hotspot or the WIFI on the campsite. Streaming your favourite series and films provides that little bit of extra comfort on your holiday.