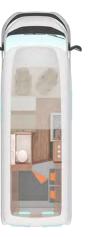

## LAYOUTS. CaraOne.

## 400 LK

The compact family layout with up to 5 berths.

#### **HIGHLIGHTS**:

- Children's layout double bunk bed
- Longitudinal dinette
- Up to 5 berths