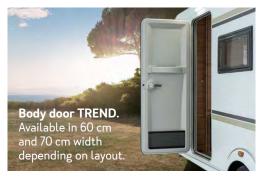

700 mm wide KOMFORT body door. With automotive locking system, double seal and a foldable coat hook.

1 Easy-Travel-Box and bluuwater waterfilter. All important service connections centrally combined in one place and hygienically clean water without chemicals.

# MY INDIVIDUAL MOTORHOME

With the configurator you can put together your individual WEINSBERG. **configurator.weinsberg.com** 

Innovative: The one-key locking system with inside track keys and outside handles and locks for body doors and service flaps.

Available in 600 mm and 700 mm width (depending on floor plan).

| EQUIPMENT                                    | COMFORT* | PREMIUM** | EXCLUSIVE** |
|----------------------------------------------|----------|-----------|-------------|
| With windows incl. blackout                  |          | ۰         | ۰           |
| Multiple lock                                |          | ٠         | ٠           |
| Driving rain seal (double seal)              | ٠        | ٠         | ٠           |
| Automotive locking system                    | ٠        | ٠         | ٠           |
| 2 coat hooks, foldable                       | ۰        | ٠         | ٠           |
| Limit stop hardware with gas pressure spring |          | ٠         | ٠           |
| Umbrella compartment                         |          | ٠         | ٠           |
| Concealed hinges                             |          | ٠         | ٠           |
| Multifunctional bag                          |          | ٠         | ٠           |
| Central locking system                       |          |           | ٠           |
| Coming Home Lighting                         |          |           | ٠           |