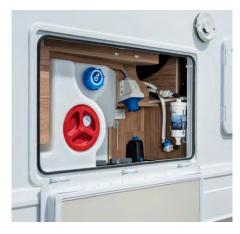

**Lighting.** The indirect lighting on the cupboard creates a warm ambience.

**Storage compartment in leather**. Easy-to-reach storage space in cool leather look.

**Easy-Travel-Box**. Easy access to all service connections of the Easy-Travel-Box and the bluuwater water filter.

700 mm wide KOMFORT body door. With automotive locking system, double seal and a foldable coat hook.

1 Easy-Travel-Box and bluuwater waterfilter. All important service connections centrally combined in one place and hygienically clean water without chemicals.