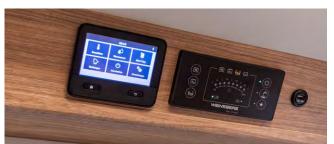

Cocoon effect. Fabric covering on the side walls provides extra comfort.

The **CP-Plus** and **LED control panel** allows central control of the on-board electrics and heating. In addition, you always have an eye on the water levels.