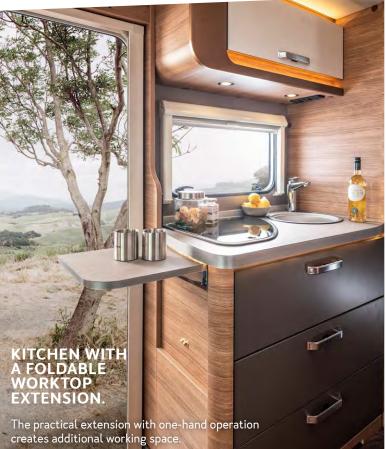

## SO **C**OMPACT CAN A FULL-FLEDGED KITCHEN BE.

The folding worktop extension in the kitchen proves that compact and spacious are not necessarily mutually exclusive ideas – pictured here in the **640 MEG (MB)** ON [PEPPER].

What a space concept! The CaraCompact makes particularly efficient use of space with intelligent solutions such as fold-out worktops. The Signature Element in the kitchen exchange cabinet, the cross-grained wood and the harmonious furniture transitions make the CaraCompact unmistakably a genuine WEINSBERG.