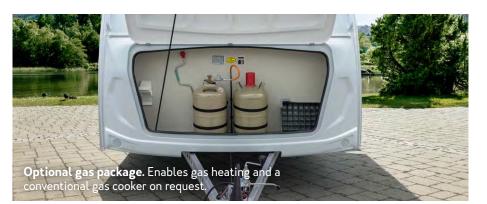

## MOTORHOME COMPETENCE.

particularly easy.

**Optional gas locker pull-out.** Makes replacing the gas bottles