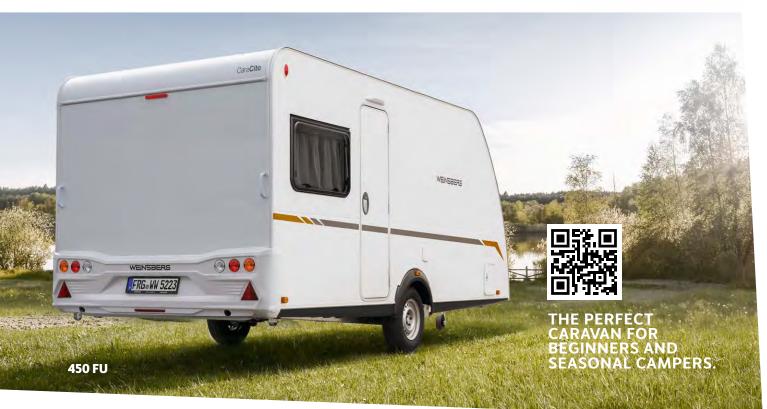

at home - and nothing stands in the way of relaxation!



000



#### THE CaraCito

1,100 - 1,350 kg Permissible gross weig

593 - 719 cm Length (min. / max.)

220 - 232 cm J 204 - 216 cm Width (exterior / interior)

**257 - 196 cm** Height (exterior / interior)

## CaraCito YOUNG LIVING FOR ON THE ROAD.

**Easy to use and cost-effective.** The camping season is the best time of the year. And with the CaraCito you have the ideal companion! Its all-electric equipment with standard heating/air-conditioning combination is not only particularly beginner-friendly, but also ideally suited to create pleasant temperatures for you throughout the entire camping season. And all that sustainably and without time-consuming gas bottle changes! Let yourself be inspired by the new way of caravanning!







## THE PERFECT CARAVAN FOR BEGINNERS AND SEASONAL CAMPERS.

#### CONSISTENTLY MODERN. CONSISTENTLY DIFFERENT. CONSISTENTLY ELECTRIC.

Whether induction hob, fridge or air conditioner: in the CaraCito you can look forward to fully electric standard equipment at an ingenious price-performance ratio. The individual appliances work as easily as in your own home and some can even be activated by remote control – here in the **390 QD**.

YOUNG LIVING. SIMPLE DESIGN MEETS COMFORT.

> Simply ingenious. Reduced design? Yes, please. Reduced comfort? Certainly not! The CaraCito is also in a class of its own when it comes to variety and choice. Its interior is oriented towards the modern living world. Simple, elegant and straightforward, with handleless push-to-open furniture flaps.

#### ROUND SE