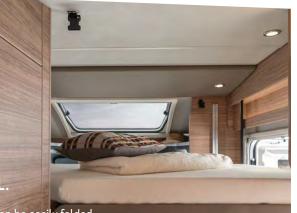

QUITE BEAUTIFUL PEPPY.

roof scoop in LFI technolog

The space-saving lifting bed is hidden underneath the aerodynamic

WEINS

The lifting bed can be easily folded down and creates a comfortable, extra sleeping space.

# A REAL SUITE FOR ON THE ROAD.

F

**640 MEG<sup>suite</sup> (MB)** – The lifting bed has been elegantly incorporated into the room concept When raised, you will hardly notice it, leaving you free to enjoy using the cosy dinette.