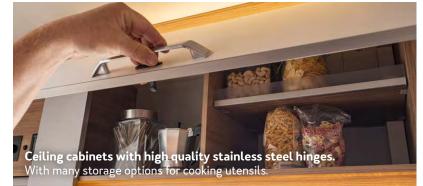

### COOKING 繈

Aesthetic and functional. The interplay of storage space and the characteristically designed WEINSBERG Signature Element.

**Well equipped.** In the CaraLoft, you will find a fully-fledged kitchen with a 3-burner cooker plus glass cover, deep stainless steel sink and folding worktop. Thanks to functional elements such as the HPL kitchen back panels and the robust worktop, cooking is even more fun.