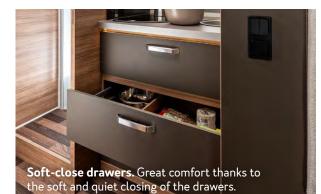

The new seat cushions come with a comfort function and an increased seat depth.

Sandwich construction. The multi-layer structure with its integral insulation and more contact surface on the body floor provide greater stability and insulation.