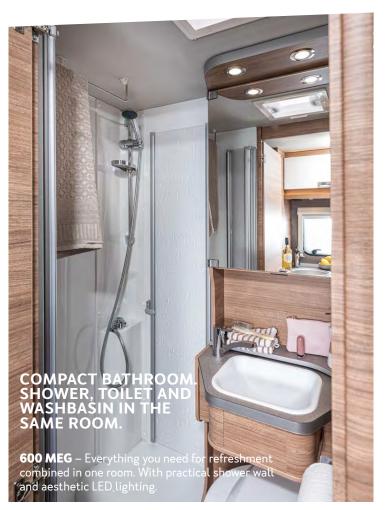

Everything you need to freshen up in one room. With a low profile shower tray, practical shower screen and plenty of storage space **640 MEG (MB)**.