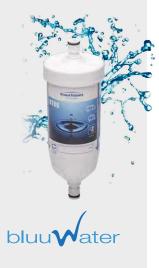

## **BLUUWATER.** Water filter system.

Hygienically perfect water at every destination - the new bluuwater water filter removes germs, bacteria and minute particles almost completely (99.999 %) from the pipe system of all Knaus Tabbert vehicles (in series). The replaceable filter cartridge with highly efficient ultrafiltration membrane is mounted vertically or horizontally between the water tank and the pipe system. It has a filter capacity of up to 8,000 litres - and thanks to a Timestrip indicator in the vehicle, the remaining usage time can be checked at any time. It is advisable to replace the bluuwater cartridge after about six months. Thanks to the click-and-ready quick coupling system, it can be replaced easily and drip-proof.