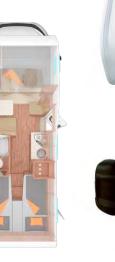

# CaraOne

## THE FAMILY CARAVAN WITH 11 MATCHING LAYOUTS.

The CaraOne is the absolute number one among the WEINSBERG caravans. With its flexible equipment the family friend fits to every travel group. Its 11 layouts are completely different, but have one thing in common: a particularly cosy ambience with high-quality details.

Scan me

Up to 7 berths 11 layouts less than 1,500 kg <u>Maximum room and storage space</u>

lexible bathroom an oed solutions

WEINSBERG

E 1G ... WW 5123

CaraOne

CaraOne

10