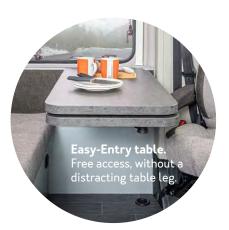

A REMARKABLE AMOUNT OF STORAGE SPACE.

With a loading volume of 935 litres, there is more than enough room for all of your holiday gear.

FA

A BRIGHT, OPEN SPACE.

More space to spread out without a table leg getting