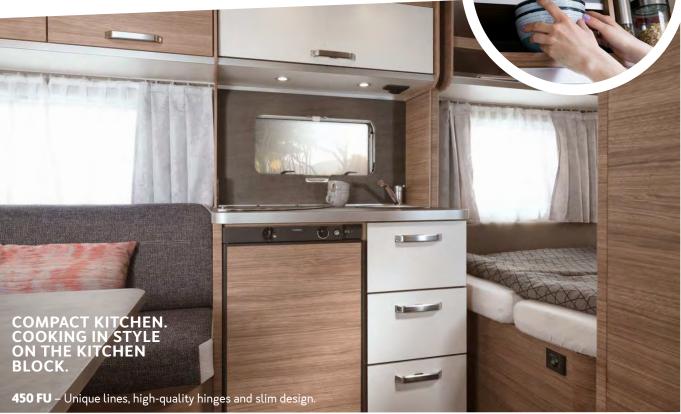

#### THE ROUND SEATING GROUP CAN BE QUICKLY CONVERTED INTO A DOUBLE BED.

Great room solution. The round seating group with directly adjoining kitchen unit looks like a kitchenliving room – here in the **450 FU**.

> The round seating group is not only a visual eye-catcher - it also offers enough space for the whole family and can be converted into a double bed in no time at all if required.

(