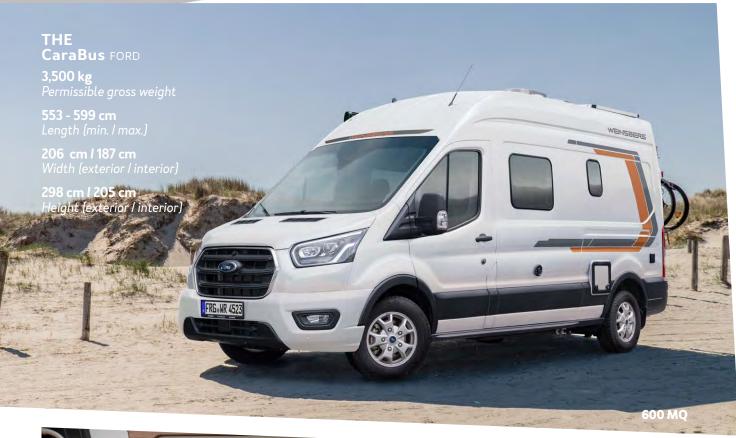

## CaraTour FORD COOLNESS TO HIT THE GROUND RUNNING

**Sporty driving dynamics meet storage space galore.** Need lots of space and want to cruise the roads? No problem, the CaraTour Ford is

ready to set off on your adventure. As sporty as true greatness can be.

FRG. WR 4623

CaraTour, FORD 3,500 kg Permissible gross weight

553 - 599 cm Length (min. / max.)

**206 cm l 187 cm** Width (exterior / interior)

**298 cm / 205 cm** Height (exterior / Interior)

600 MQ Ford

Ergonomic dashboard with an optional infotainment system in-cluding an 8-inch touchscreen, satellite navigation and source intelligent assistance systems.