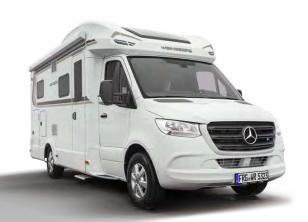

# THE AGILE AND SLIM SEMI-INTEGRATED OF OUR VAN CLASS.

The CaraCompact combines the manoeuvrability of the van class with the spaciousness of a genuine semi-integrated vehicle. Streamlined from the outside, the space inside is vast. What's more, you have a choice between two different chassis options. Whichever chassis you choose, whether you opt for extra comfort or sporty performance, the CaraCompact is WEINSBERG through and through: well designed, well equipped and perfect for everyday use.

> Scan me

WEINSBERG

22

T

FRG∞WR 5323

THE CaraCompact HIGHLIGHTS Available on a Fiat or Mercedes-Benz chassis Up to 4 sleeping places 4 seats with belts

4 layouts under 3,500 kg Small vehicle width Outstanding driving dynamics