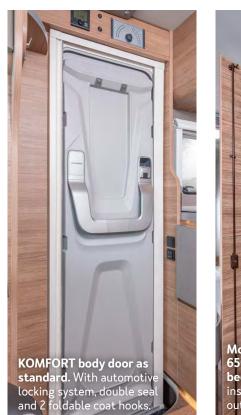

700 mm wide KOMFORT body door. With automotive locking system, double seal and a foldable coat hook.

1 Easy-Travel-Box and bluuwater waterfilter. All important service connections centrally combined in one place and hygienically clean water without chemicals.