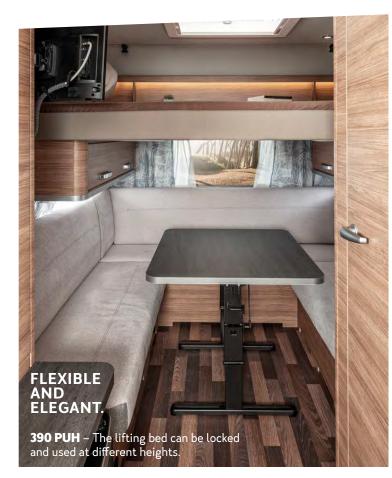

IVING / DINETTE 端













Three-burner hob with hobs arranged in a row for larger work surface.

Elegant stainless steel sink.



PRACTICAL SOLUTION

FOR GOURMETS.





## **SLEEPING** / CLASSIC BEDS

C.L

#### LONGITUDINAL SINGLE BEDS. PLENTY OF ROOM TO STRETCH OUT.

Comfortable single beds with best sleeping comfort thanks to EvoPore HRC mattresses in series – here in the **540 EUH**.

**Dreamlike choice.** Whether as a couple, with one or more children - thanks to the different bed variations in the CaraOne, everyone will find their favourite place to sleep.

DOUBLE BUNK BED. ONE ABOVE THE OTHER INSTEAD OF SIDE BY SIDE.

**ERSE DOUBL** 

FORTABLE E-SAVING.

S

D. C.O

Classic transverse double bed – here in the **550 QDK** 

1 11 1



## **SLEEPING** / LIFTING BED $\square^{2}$













Spacious, modern bathroom with many storage compartments – here in the **420 QD**.

**Manifold, beautiful and practical.** All bathroom variants in the CaraOne have been thought through down to the last detail. Every centimetre is used here to give you even more space and room for a fresh start to the day.





# CaraCito

## THE FIRST CONSISTENTLY ELECTRIC CARAVAN.

The CaraCito is consistently different. This starts with the fully electric equipment and ends with the unbeatable price-performance ratio. But it wouldn't be its style to forego quality because of that. Instead, it prefers reduced, young interior design that is worth seeing.



Scan me

THE CaraCito HIGHLIGHTS

Up to 7 berths 5 layouts under 1,350 kg Young interior design
All-electric & gas-free as standard



####