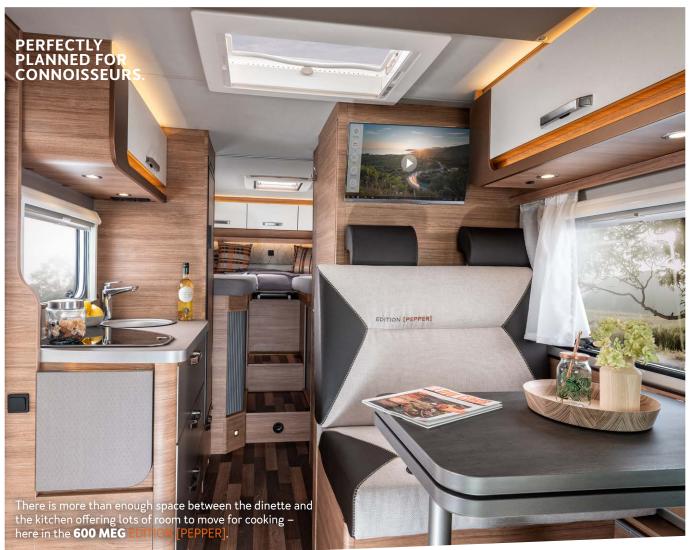

# AGILE ON THE OUTSIDE,

INSIDE.

Thanks to sufficient storage space and a bright ambience, cooking on the go is really fun – here in the **600 MEG** KUTHON [PEPPER].

t

Tai

0

18.0

EDITION [PEPPER]