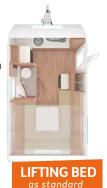

Lifting bed in series. The practical lifting bed creates additional berths in the 390 PUH and 540 EU layouts.

13 cm more headroom with all lifting bed layouts. Even tall people can easily stand in the new CaraOne (390 PUH / 540 EUH).