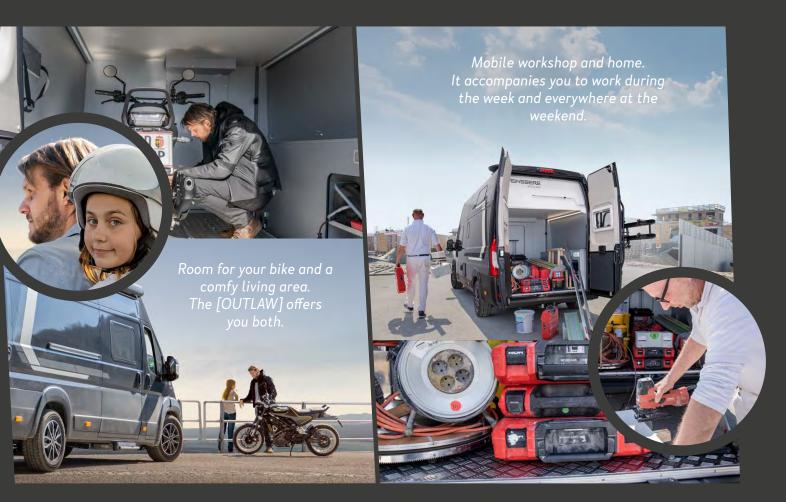

# THE [OUTLAW]

## PASSIONATE MULTI-TALENT.

rear garage. It combines a huge separate load compartment with a fully-fledged living area. This makes it the perfect companion for those who love adventure.

THE [OUTLAW] **ĤIGHLIGHTS** 

• Up to 5 sleeping places 4 belted seats Separate fully equipped living area • Available as CaraBus and CaraTour

FRG. WR 4823

Enclosed rear garage
Airline rails incl. lashing eyes

THE [OUTLAW] ACCOMPANIES YOU AT ANYTHING YOU WANT.

The [OUTLAW] is the world's first series camper van that is perfectly equipped for the transport of your equipment ex works. At night everything is stowed in the separate rear garage, during the day it takes you safely and quickly to the next adventure!

At night, only the separate rear garage is between you and your machine; during the day, it takes you safely and quickly to the next race. Storage space for up to 4 bikes. Whether making headway or exploring the terrain, it's time to get going.