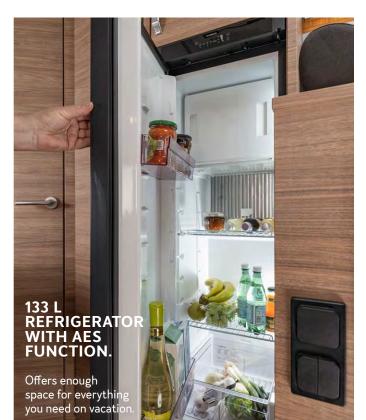

## HIGHLIGHTS. CaraCito.

**Standard air conditioning with heating function.** For perfect room temperature in the entire vehicle.

Storage space under the French bed. Accessible from inside and outside.

Up to 133-litre refrigerator. Ample room for everything a family could need.