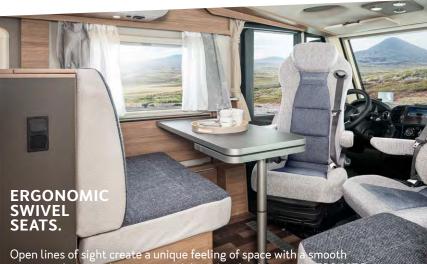

WEINSBERG

61

1.7/

Optional L-shaped dinette bench. The side bench and the fold-out seat are waiting for comfortable moments here in the 700 MEG.

Beauty everywhere you look. The fully integrated construction in the CaraCore gives you a unique feeling of space. With the open lines of sight, you always have all the highlights in view: the comfortable beds, the inviting kitchen and the cosy heart of every motorhome, the dinette.

Open lines of sight create a unique feeling of space with a transition between living area and driver's cab – here in the 700 MEG HIGH-QUALITY FABRICS AND A PLEASANT SEATING COMFORT.