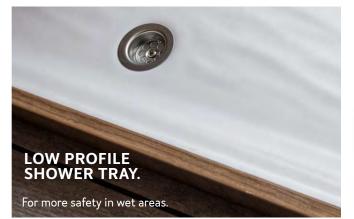

Everything you need to freshen up in one room. With a low profile shower tray, practical shower screen and plenty of storage space **640 MEG (MB)**.