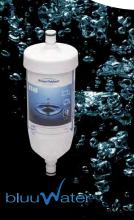

## **BLUUWATER.** Water filter system.

Hygienically perfect water at every destination - the new bluuwater water filter removes germs, bacteria and minute particles almost completely (99.999 %) from the pipe system of all Knaus Tabbert vehicles (in series). The replaceable filter cartridge with highly efficient ultrafiltration membrane is mounted vertically or horizontally between the water tank and the pipe system. It has a filter capacity of up to 8,000 litres - and thanks to a Timestrip indicator in the vehicle, the remaining usage time can be checked at any time. It is advisable to replace the bluuwater cartridge after about six months. Thanks to the click-and-ready quick coupling system, it can be replaced easily and drip-proof.