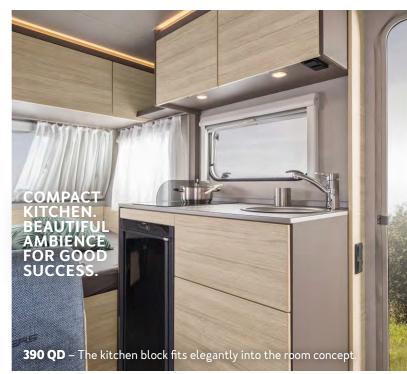

# LONGITUDINAL BATH. UNIQUE FEELING OF SPACE.

**450 FU** – Extremely practical. The bathroom with shower and WC is separated from the corner wash basin.