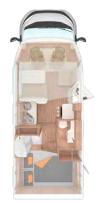

#### THE ROUND SEATING GROUP CAN BE QUICKLY CONVERTED INTO A DOUBLE BED.

Great room solution. The round seating group with directly adjoining kitchen unit looks like a kitchenliving room – here in the **450 FU**.

> The round seating group is not only a visual eye-catcher - it also offers enough space for the whole family and can be converted into a double bed in no time at all if required.

(