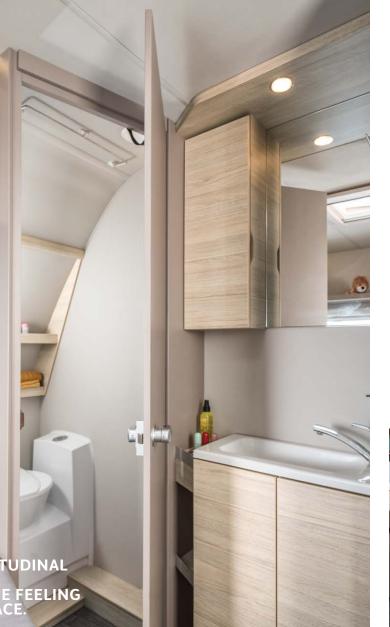

## **SLEEPING** / LIFTING BED $\square^{2}$

Spacious, modern bathroom with many storage compartments – here in the **420 QD**.

**Manifold, beautiful and practical.** All bathroom variants in the CaraOne have been thought through down to the last detail. Every centimetre is used here to give you even more space and room for a fresh start to the day.