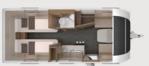

#### **LOUNGE VARIANTS**

oven, which is available as an option.

Dinette 420 QD, 460 EU, 500 QDK 450 FU, 500 EU, 500 FU, 500 UF, 540 UE, 650 UX, 650 PXB, 650 PEB seating area

Saloon seating area 500 PF, 550 FSK, 580 QS, 650 FSK

#### **KITCHEN** VARIANTS

**Compact kitchen** 420 QD, 450 FU, 460 EU, 500 EU

Corner Kitchen

500 FU, 500 UF, 500 QDK, 540 UE, 540 FDK, 550 FSK, 580 QS, 650 FSK

Panorama kitchen 500 PF, 650 PXB, 650 PEB

**MORE INFO** ONLINE naus.com/suedwind

#### **BED** VARIANTS

420 QD, 500 PF, 540 UE, 650 PXB, 650 PEB 3 Sleeping

4 Sleeping 500 FU,500 UF, 650 UX places 5-6 Sleeping

places 550 FSK, 580 QS, 650 FSK

#### **BATHROOM** VARIANTS

420 QD, 460 EU, 500 EU, 540 UE, 650 UX Comfort bath 450 FU, 500 FU, 500 UF, 500 PF, 540 FDK, 550 FSK, 650 FSK Longitudinal

Integrated bath 500 QDK, 580 QS

Open bath 650 PXB, 650 PEB

**MORE INFO** ONLINE knaus.com/suedwind

44

comfort bath