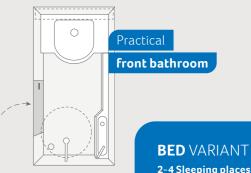

s open, you are virtually surrounded by nature in the DESEO – simply stunning! And in the morning, you can enjoy a refreshing shower in your very own bathroom. Thanks to its versatility, the DESEO leaves absolutely nothing to be desired.



**DESEO 400 TR.** Again a practical detail which provides for tidiness in the DESEO. In the

compartment beside the toilet you can store worn laundry or fresh towels optimally so that you have



**DESEO 400 TR.** With the optional shower extension, you receive the patented KNAUS shower curtain in addition to the extendable shower head including holder. Thanks to a guide rail on the ceiling, it can be opened and closed particularly smoothly. An integrated air chamber turns the curtain into a shower cabin and thereby keeps it from touching your body.





2-4 Sleeping places

**BATHROOM** VARIANT

Front bathroom





400 TR

400 TR

















#### **STORAGE SPACE GALORE** FUN TO THE MAX

The perfect combination of transport and living space thanks to the optional motorcycle mount.

#### Highlights

- (+) Up to 4 sleeping places
- (+) Optional motorcycle bracket
- Huge rear door



SPORT&FUN 480 QL. In combination with well-placed lashing points, the optional motorcycle bracket will hold your motorbike securely in place while driving. To make it easier to load, an integrated ramp is available as an option.

> over the entire width of the vehicle and height-adjustable bed. And, of course, the well thought-out layout design also promises the best possible driving



SPORT&FUN 480 QL. The high-quality



SPORT&FUN 480 QL. So that you ca