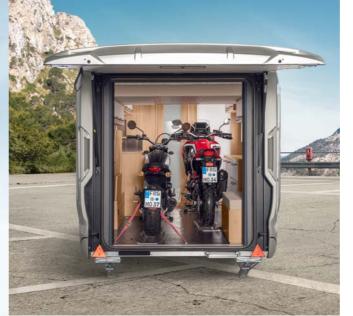

## VERSATILE SPACE & MAXIMUM FLEXIBILITY

With the DESEO you can switch flexibly from transport to living in no time at all. The unique design enables particularly variable use of space so that even two motorcycles can be transported comfortably. Once you have arrived at your destination, the DESEO offers maximum living comfort and a unique feeling of space.

# THE WHOLE WORLD IN A SINGLE LAYOUT

**DESEO 400 TR.** If you choose the optional Transport Plus-Package, you will receive a ramp, two sturdy motorcycle brackets and 10 lashing eyes. In order to be able to transport everything safely, the package also includes a load increase of up to 2,000 kg (chassis). For the living area, the transport version includes a particularly space-saving folding bench seat and the otherwise optional lift bed.

**DESEO 400 TR.** The 160 x 180 cm wide tailgate and the stable drive-on ramp which is secured during the journey by means of a rod & twist lock make loading particularly easy. Optionally you can also get a second loading ramp