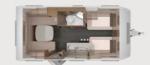

#### **LOUNGE VARIANTS**

U-shaped seating area

460 EU, 500 FU, 500 EU, 540 UE

#### **KITCHEN** VARIANTS

Compact kitchen

460 EU

**Galley kitchen** 500 FU, 500 EU, 540 UE

#### **BED** VARIANTS

**4 Sleeping places** 460 EU, 500 FU, 500 EU

**5-6 Sleeping places** 540 UE

#### **BATHROOM** VARIANTS

**Comfort bath** 460 EU. 500 EU, 540 UE

Longitudinal bathroom 500 F