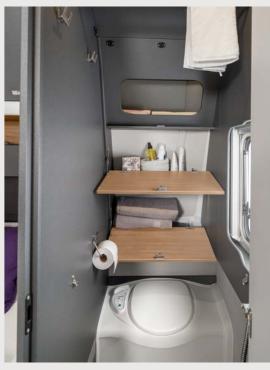

**DESEO 400 TR.** Again a practical detail which provides for tidiness in the DESEO. In the

compartment beside the toilet you can store worn laundry or fresh towels optimally so that you have

**DESEO 400 TR.** With the optional shower extension, you receive the patented KNAUS shower curtain in addition to the extendable shower head including holder. Thanks to a guide rail on the ceiling, it can be opened and closed particularly smoothly. An integrated air chamber turns the curtain into a shower cabin and thereby keeps it from touching your body.

**AZUR 500 FU.** There is plenty of room for your favourite books, magazines or clothes in the cleverly concealed storage compartments.

**AZUR 500 FU.** A lavatory with extra benefits. Even more storage space can be found in the separate lavatory. Thanks to the integrated clothes rail and optional shower extension, this room can be used for many different purposes.

**AZUR 500 FU.** Additional storage compartments can be found behind the easy-to-clean bench toilet. This is where you can store your shampoo, shower gel and towels.