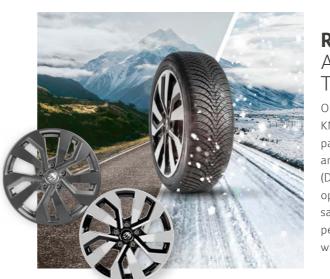

#### RIMS & **ALL-SEASON TYRES**

Our 17" alloy wheels in exclusive KNAUS design provide a particularly harmonious and dynamic overall picture (Dependent on model / optional). They are resistant to salt water, which makes them perfectly suitable for use in winter too.