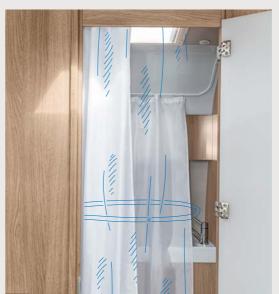

#### Innovative shower curtain with air chamber.

You all know how a wet shower curtain in a caravan can cling to your body like a magnet. An integrated air chamber in our compact bathroom, which helps the innovative shower curtain to maintain its shape and keep it away from your body, has put an end to this