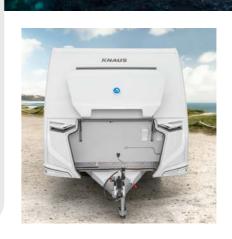

Thanks to the complex parallel lifting mechanism, you have a large access area. The gas pressure spring also ensures that the hood gently glides upwards. With the stable aluminium chequer plate floor, the gas box for 2 x 11 kg gas bottles becomes even more robust and offers a low loading edge. With our E.POWER vehicles, you will no longer have any need for a gas supply and will gain extra storage space in the front locker. For more information about our

If a caravan is to offer comfort like at home, some supply technology is necessary. In all KNAUS caravans, it is arranged in such a way that it is laid with the heating system in a frost-protected manner. The service box combines all the key connections in one central location. We have also ensured that they are particularly easy to access via the flap integrated in the side wall.