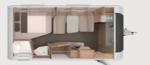

#### 420 QD

- ① Compact kitchen
- 3 Sleeping places
- Transverse bed

#### 450 FU

- ① Compact kitchen
- 4 Sleeping places
- French Bed

#### 460 EU

- Compact kitchen
- 4 Sleeping places
- Single beds

#### 500 EU

- ① Compact kitchen
- 4 Sleeping places
- Single beds

#### 500 FU

- Galley kitchen
- 4 Sleeping places
- ① French Bed

#### 500 UF

(E)

(E)

- Galley kitchen
- 4 Sleeping places
- French Bed

#### 500 PF

- Panoramaküche
- ⊕ 3 Sleeping places
- ① French Bed

#### 500 QDK

- Galley kitchen
- 5-6 Sleeping places
- Transverse bed, Bunk bed

#### 540 UE

- ① Galley kitchen
- ① 3 Sleeping places
- Single beds

#### 540 FDK

- Galley kitchen
- 5-6 Sleeping places
- ⊕ French Bed, Bunk bed

#### 550 FSK

- Galley kitchen
- ⊕ 5-6 Sleeping places
- 🕀 French Bed, Bunk bed

#### 650 FSK

- Galley kitchen
- ⊕ 5-6 Sleeping places
- + French Bed, Bunk bed

#### 650 PXB

- Panoramaküche
- 3 Sleeping places
- Queen-sized bed

#### 650 PEB

- Panoramaküche
- ① 3 Sleeping places
- Single beds

#### 650 UX

- ① Corner Kitchen
- 4 Sleeping places
- Queen-sized bed

**SÜDWIND 540 UE.** The panoramic roof offers a magnificent view in the seating area. Perfect holiday feeling in any weather.

**SÜDWIND 650 PXB.** As comfortable as a seating area can be: enjoy more legroom and sit back in complete and utter comfort.