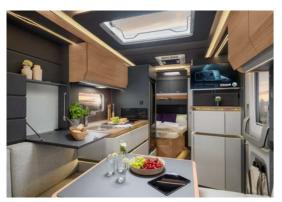

**AZUR 500 FU.** The gas hob with cast-iron pan supports can be found underneath the glass cover featuring a soft-close mechanism. Espresso makers stand just as securely on top as large pots and pans.

**AZUR 500 FU.** The saying "a feast for the eyes" holds particularly true in the case of the AZUR: thanks to the ambient lighting in the drawers, the stylish work surface and attractive refrigerator with double hinges, the minimalist designer kitchen will delight more than just your taste buds – it is incredibly practical too.