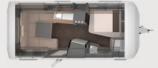

#### **LOUNGE VARIANTS**

U-shaped seating area

460 EU, 500 FU, 500 EU, 540 UE

#### **KITCHEN** VARIANTS

Compact kitchen

460 EU

**Galley kitchen** 500 FU, 500 EU, 540 UE

#### **BED** VARIANTS

**4 Sleeping places** 460 EU, 500 FU, 500 EU

**5-6 Sleeping places** 540 UE

#### **BATHROOM** VARIANTS

**Comfort bath** 460 EU. 500 EU, 540 UE

Longitudinal bathroom 500 F