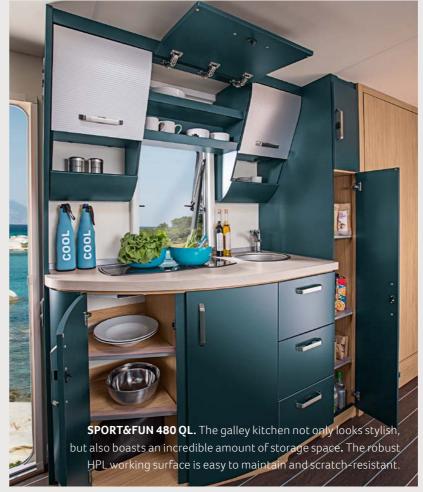

SPORT&FUN 480 QL. Maximum storage space, perfect load and weight distribution practical access thanks to the folding and characteristics when loaded correctly.

LAYOUTS

& FACTS

KNAUS

480 QL

Galley kitchen

① Transverse bed