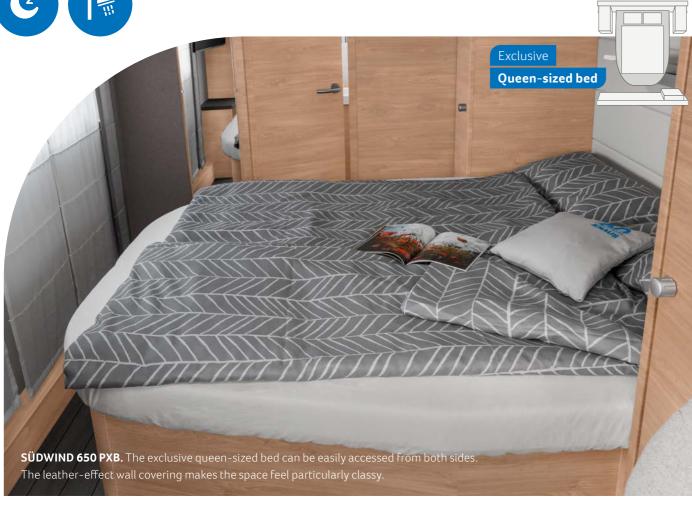

#### 650 PXB

- Panoramaküche
- 3 Sleeping places
- Queen-sized bed

#### 650 UX

- ① Corner Kitchen
- 4 Sleeping places
- Queen-sized bed

**SÜDWIND 540 UE.** The panoramic roof offers a magnificent view in the seating area. Perfect holiday feeling in any weather.

**SÜDWIND 650 PXB.** As comfortable as a seating area can be: enjoy more legroom and sit back in complete and utter comfort.