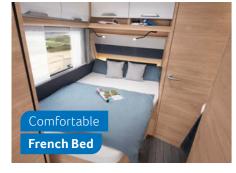

close at hand in the practical overhead cabinets.









#### SÜDWIND 460 EU.

From the refrigerator inte-grated into the kitchen block to a lot of storage space and the gas cooker: everything is available and particularly spacesavingly arranged.



#### **LOUNGE VARIANTS**

oven, which is available as an option.

Dinette 420 QD, 460 EU, 500 QDK 450 FU, 500 EU, 500 FU, 500 UF, 540 UE, 650 UX, 650 PXB, 650 PEB seating area

Saloon seating area 500 PF, 550 FSK, 580 QS, 650 FSK

#### **KITCHEN** VARIANTS

**Compact kitchen** 420 QD, 450 FU, 460 EU, 500 EU

Corner Kitchen

500 FU, 500 UF, 500 QDK, 540 UE, 540 FDK, 550 FSK, 580 QS, 650 FSK

Panorama kitchen 500 PF, 650 PXB, 650 PEB



**MORE INFO** ONLINE naus.com/suedwind





Spacious

integrated bath

SÜDWIND 650 PXB. The rear bathroom





**SÜDWIND 500 FU.** A real classic that fits into the layout in a particularly spacesaving way. The space-saving arrangement of bed and bathroom next to each other benefits the living space.



**SÜDWIND 540 UE.** Pull out slatted frame (optional), place upholstery and presto your comfortable double bed is finished.



SÜDWIND 580 QS. The beds are laid out in such a way that they make the perfect place to escape to. Each child has their own space here, but they can still be together.

START **EVERY DAY REFRESHED AND RELAXED**  You have a wide choice of bed and bathroom options in the SÜDWIND. The focus is always on supreme comfort and practical solutions.





SÜDWIND 540 UE. Especially practical thanks to the perfectly integrated washbasin with extended shelf and bench toilet.



#### *