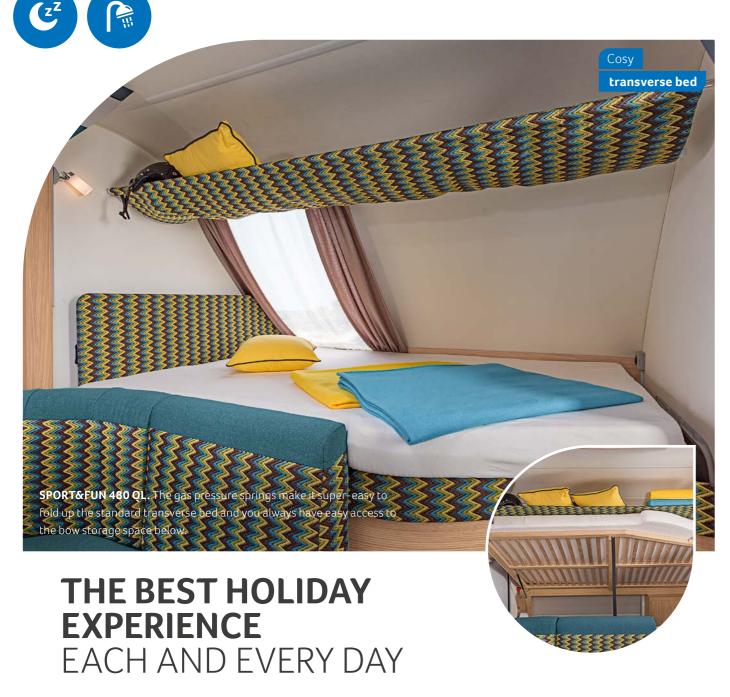

> over the entire width of the vehicle and height-adjustable bed. And, of course, the well thought-out layout design also promises the best possible driving

SPORT&FUN 480 QL. The high-quality

SPORT&FUN 480 QL. So that you can optimally secure your cargo and no tripping hazard is created, in case you don't have any things to transport.

SPORT&FUN 480 QL. Maximum storage space, perfect load and weight distribution practical access thanks to the folding and characteristics when loaded correctly.

LAYOUTS

& FACTS

KNAUS

480 QL

Galley kitchen

① Transverse bed