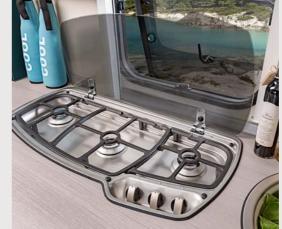

High quality 3-flame cooker. Make an espresso, cook noodles and prepare sauces – thanks to the sturdy cast-iron grate, it's not shaky issue.

**SPORT&FUN 480 QL.** For your food supplies, the large refrigerator comes with a freezer compartment and automatic energy selection (AES feature) as standard.