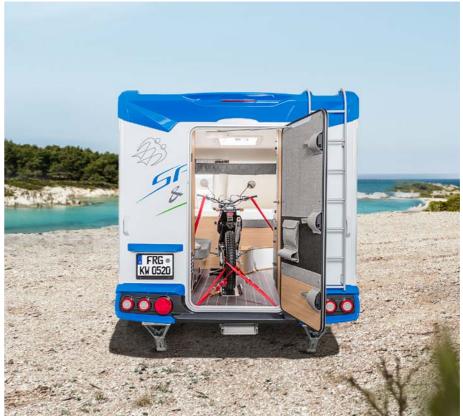

## VERSATILE SPACE & MAXIMUM FLEXIBILITY

With the DESEO you can switch flexibly from transport to living in no time at all. The unique design enables particularly variable use of space so that even two motorcycles can be transported comfortably. Once you have arrived at your destination, the DESEO offers maximum living comfort and a unique feeling of space.

# THE WHOLE WORLD IN A SINGLE LAYOUT

**DESEO 400 TR.** If you choose the optional Transport Plus-Package, you will receive a ramp, two sturdy motorcycle brackets and 10 lashing eyes. In order to be able to transport everything safely, the package also includes a load increase of up to 2,000 kg (chassis). For the living area, the transport version includes a particularly space-saving folding bench seat and the otherwise optional lift bed.

**DESEO 400 TR.** The 160 x 180 cm wide tailgate and the stable drive-on ramp which is secured during the journey by means of a rod & twist lock make loading particularly easy. Optionally you can also get a second loading ramp

## **COMPACT SPACE**BUT FULLY EQUIPPED

From the fully-equipped kitchen and bathroom to the versatile sofa bed, we have thought of everything here. And thanks to the huge rear door, you won't need to leave anything behind when you go on holiday. Whether that's your motorbike or surfboard.

#### **STORAGE SPACE GALORE** FUN TO THE MAX

The perfect combination of transport and living space thanks to the optional motorcycle mount.

#### Highlights

- (+) Up to 4 sleeping places
- (+) Optional motorcycle bracket
- Huge rear door

SPORT&FUN 480 QL. In combination with well-placed lashing points, the optional motorcycle bracket will hold your motorbike securely in place while driving. To make it easier to load, an integrated ramp is available as an option.