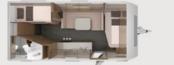

#### **LOUNGE VARIANTS**

U-shaped seating area

460 EU, 500 FU, 500 EU, 540 UE

#### **KITCHEN** VARIANTS

Compact kitchen

460 EU

**Galley kitchen** 500 FU, 500 EU, 540 UE

#### **BED** VARIANTS

**4 Sleeping places** 460 EU, 500 FU, 500 EU

**5-6 Sleeping places** 540 UE

#### **BATHROOM** VARIANTS

**Comfort bath** 460 EU. 500 EU, 540 UE

Longitudinal bathroom 500 F