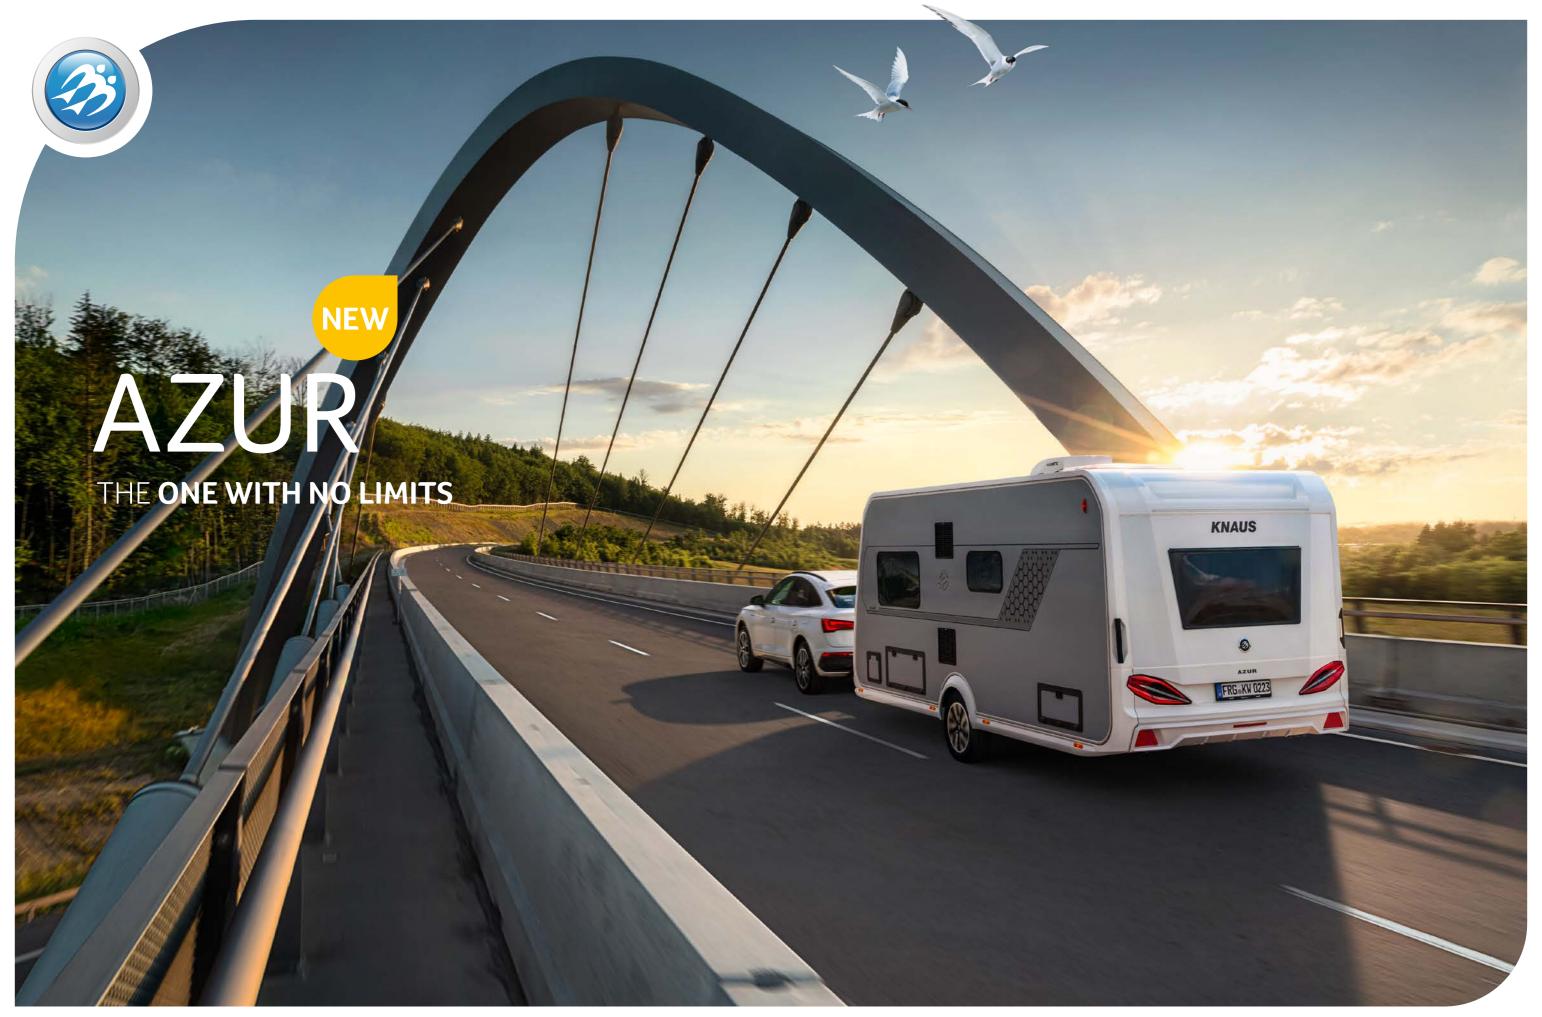

# TAKING COMFORT TO A WHOLE NEW LEVEL

**AZUR** 

**AZUR 500 FU.** Although the AZUR does not have storage cabinets on every single side, you will still find more than enough storage space.

**AZUR 500 FU.** The LED ambient lighting featuring a dynamic signature lighting concept shows the interior in all its glory. Rather impressively, the angled design of the furniture provides you with an open line of sight throughout the spacious interior.

## **ENJOY LIFE**IN UNPARALLELED COMFORT

The open lines of sight, stylish cocoon-like design and unique lighting concept make the spacious living area a real feast for the eyes.

**AZUR 500 FU.** The generous fully-extending drawers not only keep everything neat and tidy, they also make it incredibly easy to put items away.