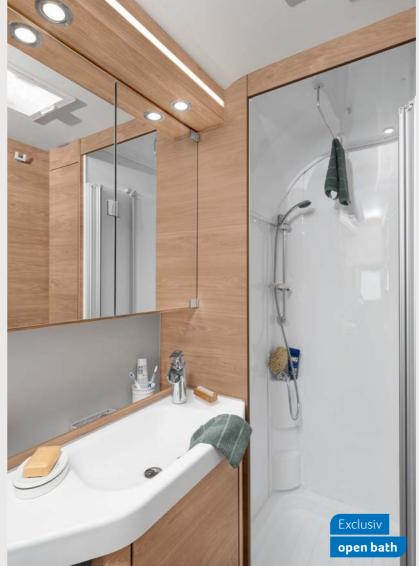

#### **BATHROOM** VARIANTS

420 QD, 460 EU, 500 EU, 540 UE, 650 UX Comfort bath 450 FU, 500 FU, 500 UF, 500 PF, 540 FDK, 550 FSK, 650 FSK Longitudinal

Integrated bath 500 QDK, 580 QS

Open bath 650 PXB, 650 PEB