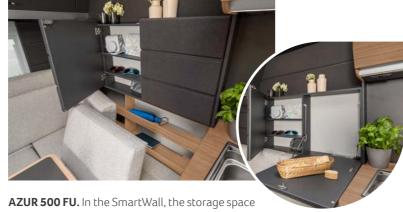

AZUR 500 FU. In the SmartWall, the storage space has been attractively incorporated into the wall and even more shelves can be found behind the padding. The flap can be used as a handy worktop extension and the integrated power socket makes it the perfect place to set up a coffee machine.