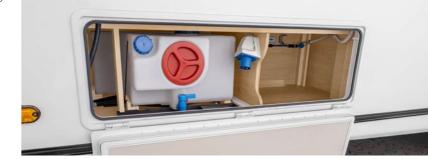

If a caravan is to offer comfort like at home, some supply technology is necessary. In all KNAUS caravans, it is arranged in such a way that it is laid with the heating system in a frost-protected manner. The service box combines all the key connections in one central location. We have also ensured that they are particularly easy to access via the flap integrated in the side wall.