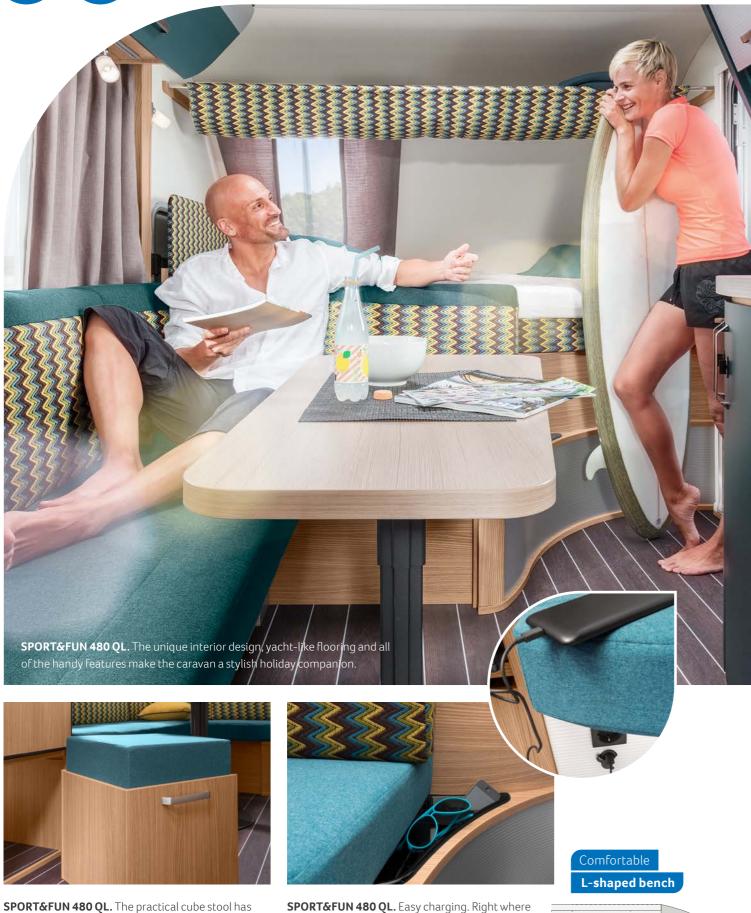

a fixed place under the refrigerator, can be used as a seat if required and offers extra storage space.

**SPORT&FUN 480 QL.** Easy charging. Right where you need it: 230 V socket and USB connection. Remote control and glasses can be stored in the integrated compartment.

LOUNGE VARIANT
L-shaped bench

480 QL

KITCHEN VARIANT
Galley kitchen

480 QL

Sleep soundly and wake up feeling refreshed the next day — thanks to the perfectly integrated transverse bed. Jump out of bed and into the bathroom, then start your day freshly showered. It doesn't get better than this!