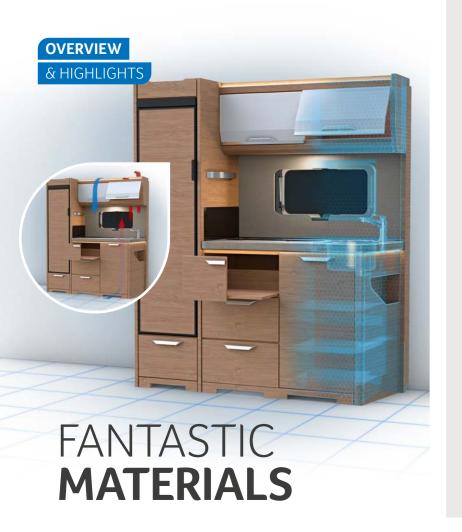

#### We build furniture that makes your vehicle feel special.

The demands placed on the furniture in our caravans are incredibly high. That's why we use premium materials as well as robust designs and technologies that will inspire you for a lifetime.

#### Premium quality materials

are the basis for maximising longevity. That's why we install solid cast-iron pan supports, scratch-resistant stainless steel sinks, highly durable HPL surfaces, and lots more besides.

#### Innovative mix of materials.

We use innovative and robust, lightweight materials for our furniture, among other things. Combined with the dowel technology and aluminium profiles, all of these measures reduce the vehicle weight, while the sturdier construction of the lightweight furniture ensures the additional stability of the bodywork. For you, that means a lighter vehicle, but a higher payload! (Dependent on model)