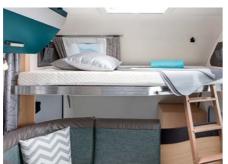

**SPORT&FUN 480 QL.** Alternatively, you can also select a height-adjustable bed with a clever adjusting mechanism. When the front garage is fully loaded, you can also sleep in this bed in the raised position.