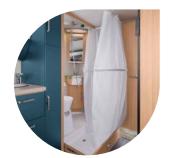

#### Innovative shower curtain with air chamber.

You all know how a wet shower curtain in a caravan can cling to your body like a magnet. An integrated air chamber in our compact bathroom, which helps the innovative shower curtain to maintain its shape and keep it away from your body, has put an end to this