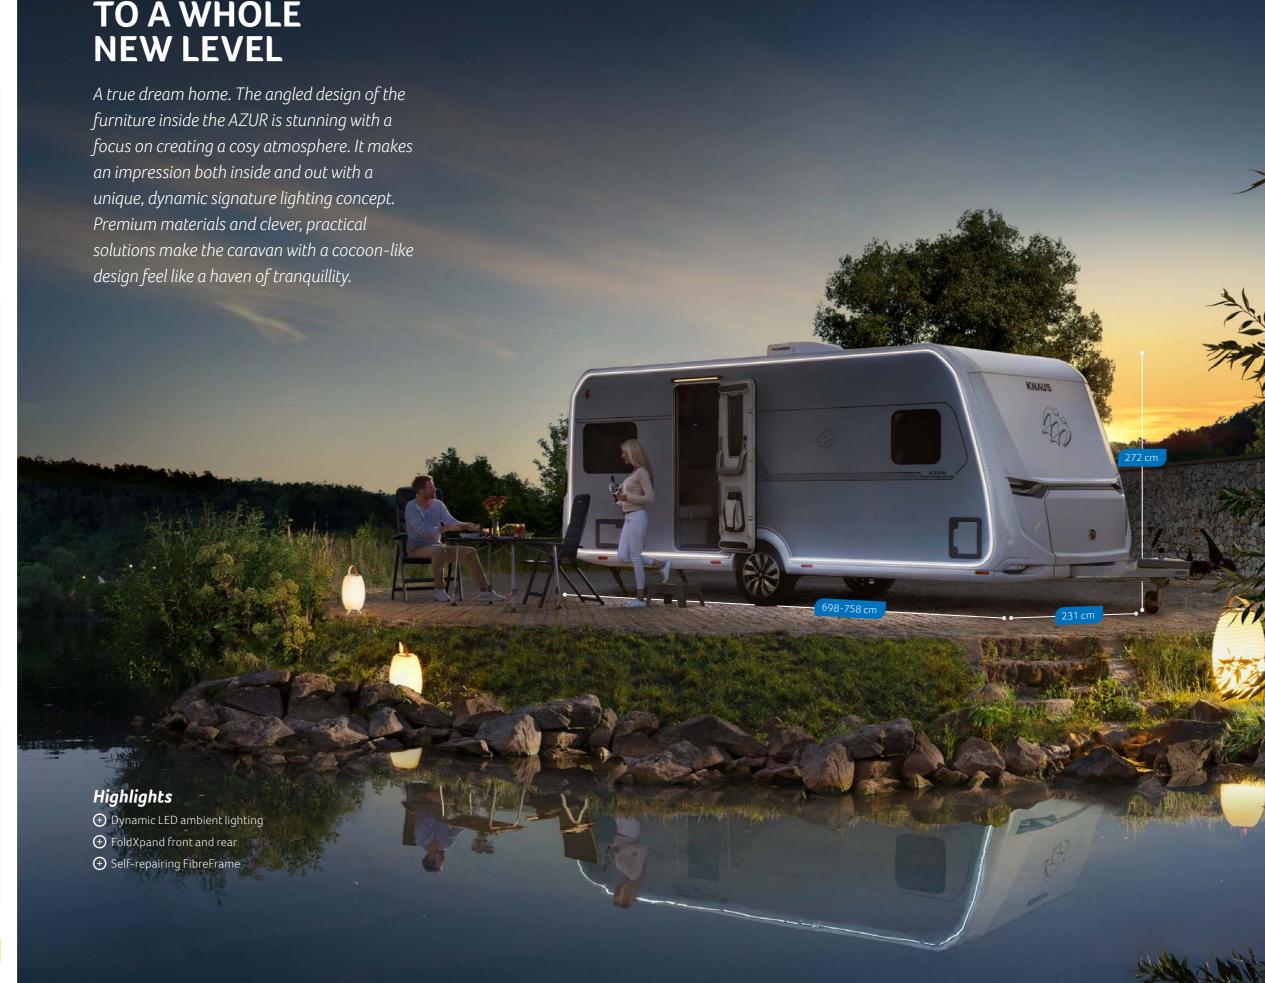

# TAKING COMFORT TO A WHOLE NEW LEVEL

**AZUR** 

**AZUR 500 FU.** Although the AZUR does not have storage cabinets on every single side, you will still find more than enough storage space.

**AZUR 500 FU.** The LED ambient lighting featuring a dynamic signature lighting concept shows the interior in all its glory. Rather impressively, the angled design of the furniture provides you with an open line of sight throughout the spacious interior.

## MORE THAN JUST AMBIENT LIGHTING

Wherever atmospheric lighting will make your holiday more special, we install carefully integrated, dimmable ambient lighting (optional). The elaborate lighting concept with the unique KNAUS signet creates an exclusive overall impression. The dynamic light strips in the AZUR are a particular highlight (dependent on model).