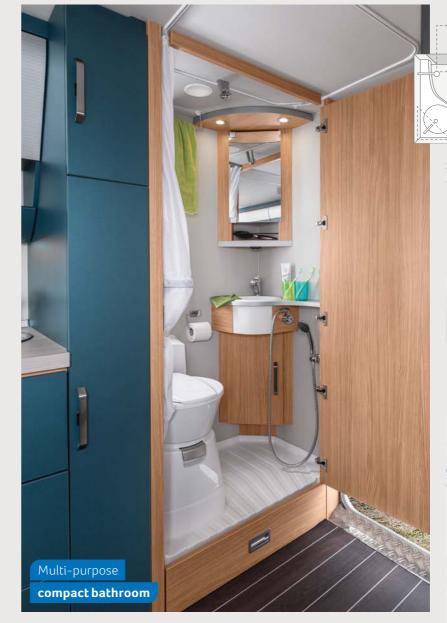

#### Innovative shower curtain with air chamber.

You all know how a wet shower curtain in a caravan can cling to your body like a magnet. An integrated air chamber in our compact bathroom, which helps the innovative shower curtain to maintain its shape and keep it away from your body, has put an end to this

**SPORT & FUN 480 QL.** Space-saving corner washbasin, spacious mirrored cabinet, rotating toilet: this bathroom is a real space-saving miracle.

**SPORT & FUN 480 QL.** Lots of room for a relaxing holiday experience. Every corner and every angle is optimally used.