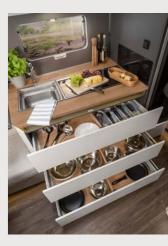

**Soft-close mechanisms.** The overhead cabinets with soft-close mechanisms close gently and lock automatically. The generous fully-extending drawers with soft-close mechanisms make it easy to tidy everything away. Of course, they also close almost silently (dependent on model).

## **ENJOY LIFE**IN UNPARALLELED COMFORT

The open lines of sight, stylish cocoon-like design and unique lighting concept make the spacious living area a real feast for the eyes.

**AZUR 500 FU.** The generous fully-extending drawers not only keep everything neat and tidy, they also make it incredibly easy to put items away.