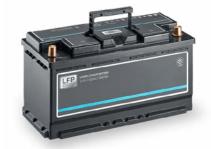

Up to 50 % weight saving with significantly more usable capacity: the optional lithium-ion batteries are perfect for anyone who is often self-sufficient.