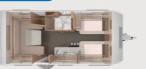

#### 650 UX

- ① Corner Kitchen
- 4 Sleeping places
- Queen-sized bed

**SÜDWIND 540 UE.** The panoramic roof offers a magnificent view in the seating area. Perfect holiday feeling in any weather.

**SÜDWIND 650 PXB.** As comfortable as a seating area can be: enjoy more legroom and sit back in complete and utter comfort.

#### **COOK & RELAXINA** MODERN SETTING

While delicious meals are being whipped up in the well-equipped kitchen, the bright furniture and cosy seating area invite you to take a seat and relax. Books, board games or clothing are always close at hand in the practical overhead cabinets.

#### SÜDWIND 460 EU.

From the refrigerator inte-grated into the kitchen block to a lot of storage space and the gas cooker: everything is available and particularly spacesavingly arranged.