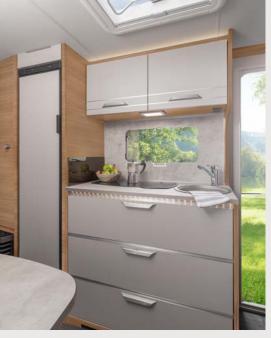

**SPORT 540 FDK.** The amount of space in the galley kitchen is perfect for professional chefs. The splashback protects the wall from any splashes when cooking and is easy to clean, so even cleaning up is fun.

#### **COOK & RELAXINA** MODERN SETTING

While delicious meals are being whipped up in the well-equipped kitchen, the bright furniture and cosy seating area invite you to take a seat and relax. Books, board games or clothing are always close at hand in the practical overhead cabinets.