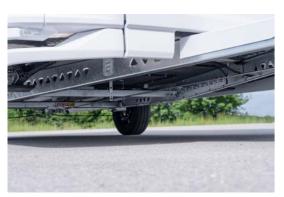

#### AKS LANE STABILISER

For a safe journey, the series AKS lane stabiliser eliminates swerving motions and thereby also the dangerous sway of the vehicle (Across all series).

The Pro.Tec frame is a particularly solid aluminium profile strip that connects the side wall, front wall, rear wall and roof to one another. It improves the stability of the bodywork and therefore also the longevity of the entire vehicle. One particular highlight is that the Pro.Tec frame incorporates a chamber for the sealant. This means that it can no longer bulge out, ensuring a seamless appearance (dependent on model).

#### SAFF AL-KO-CHASSIS

Every chassis of our caravans is hot-dip galvanized and therefore especially protected against corrosion. Due to semitrailing arm axles and oil-pressure shock absorbers, you will enjoy a comfortable ride (Dependent on model).