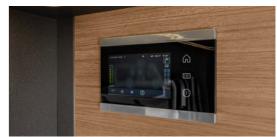

#### SMART CI control panel

The smart CI control panel with touch screen is the easiest way to centrally control all functions of the vehicle. It can be controlled intuitively using the screen (dependent on model / optional).