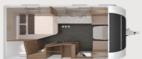

# TAKING COMFORT TO A WHOLE NEW LEVEL

**AZUR** 

**AZUR 500 FU.** Although the AZUR does not have storage cabinets on every single side, you will still find more than enough storage space.

**AZUR 500 FU.** The LED ambient lighting featuring a dynamic signature lighting concept shows the interior in all its glory. Rather impressively, the angled design of the furniture provides you with an open line of sight throughout the spacious interior.

## **ENJOY LIFE**IN UNPARALLELED COMFORT

The open lines of sight, stylish cocoon-like design and unique lighting concept make the spacious living area a real feast for the eyes.

**AZUR 500 FU.** The generous fully-extending drawers not only keep everything neat and tidy, they also make it incredibly easy to put items away.

**AZUR 500 FU.** The gas hob with cast-iron pan supports can be found underneath the glass cover featuring a soft-close mechanism. Espresso makers stand just as securely on top as large pots and pans.

**AZUR 500 FU.** The saying "a feast for the eyes" holds particularly true in the case of the AZUR: thanks to the ambient lighting in the drawers, the stylish work surface and attractive refrigerator with double hinges, the minimalist designer kitchen will delight more than just your taste buds – it is incredibly practical too.