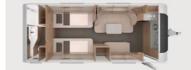

#### **LOUNGE VARIANTS**

400 QD, 420 QD, 460 EU, 500 KD, 500 QDK, 540 FDK, 650 FDK

Dinette & Semi-dinette 400 LK

U seating area 450 FU, 500 UF, 500 EU,

500 FU, 540 UE

580 QS

Saloon seating area U seating area &

#### **LOUNGE VARIANTS**

oven, which is available as an option.

Dinette 420 QD, 460 EU, 500 QDK 450 FU, 500 EU, 500 FU, 500 UF, 540 UE, 650 UX, 650 PXB, 650 PEB seating area

Saloon seating area 500 PF, 550 FSK, 580 QS, 650 FSK