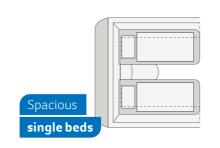

#### 460 EU

- ① Compact kitchen
- ① 3 Sleeping places
- Single beds

#### 460 EU

- Compact kitchen
- 4 Sleeping places
- Single beds

#### 500 EU

- ① Compact kitchen
- 4 Sleeping places
- Single beds

#### 540 UE

- ① Galley kitchen
- ① 3 Sleeping places
- Single beds

#### 460 EU

- ① Compact kitchen
- 4 Sleeping places
- ① Single beds

#### 500 EU

- ( Galley kitchen
- 4 Sleeping places
- ① Single beds

#### 540 UE

- Galley kitchen
- ⊕ 5-6 Sleeping places
- Single beds

**CONFIGURATOR** ONLINE