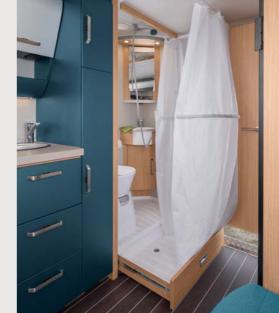

#### Innovative shower curtain with air chamber.

You all know how a wet shower curtain in a caravan can cling to your body like a magnet. An integrated air chamber in our compact bathroom, which helps the innovative shower curtain to maintain its shape and keep it away from your body, has put an end to this

**DESEO 400 TR.** Again a practical detail which provides for tidiness in the DESEO. In the

compartment beside the toilet you can store worn laundry or fresh towels optimally so that you have

**DESEO 400 TR.** With the optional shower extension, you receive the patented KNAUS shower curtain in addition to the extendable shower head including holder. Thanks to a guide rail on the ceiling, it can be opened and closed particularly smoothly. An integrated air chamber turns the curtain into a shower cabin and thereby keeps it from touching your body.