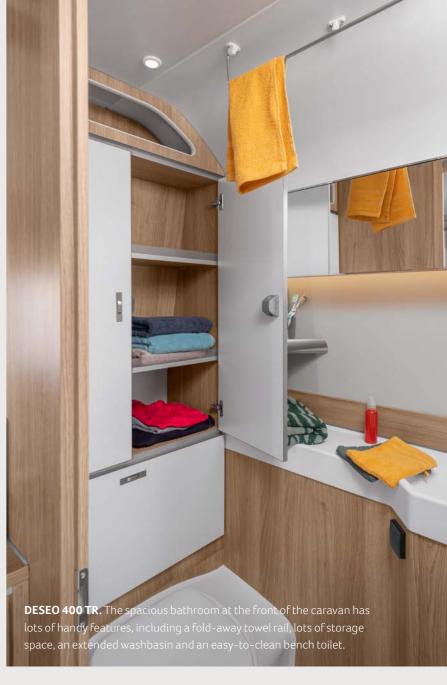

**DESEO 400 TR.** Again a practical detail which provides for tidiness in the DESEO. In the

compartment beside the toilet you can store worn laundry or fresh towels optimally so that you have

**DESEO 400 TR.** With the optional shower extension, you receive the patented KNAUS shower curtain in addition to the extendable shower head including holder. Thanks to a guide rail on the ceiling, it can be opened and closed particularly smoothly. An integrated air chamber turns the curtain into a shower cabin and thereby keeps it from touching your body.

2-4 Sleeping places

**BATHROOM** VARIANT

Front bathroom

400 TR

400 TR