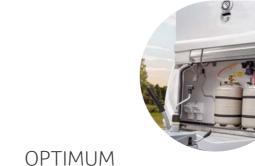

If a caravan is to offer comfort like at home, some supply technology is necessary. In all KNAUS caravans, it is arranged in such a way that it is laid with the heating system in a frost-protected manner. The service box combines all the key connections in one central location. We have also ensured that they are particularly easy to access via the flap integrated in the side wall.