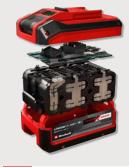

#### **SELF-SUFFICIENT** ON THE ROAD WITH **E.POWER & EINHELL**

Enjoy maximum freedom with the optional ONE NIGHT STAND system, consisting of the battery docking station "Caravan Charger" and high-performance exchangeable battery "Power X-Change" from Einhell. The 6Ah Power X-Change battery pack with particularly efficient Li-lon cells supplies the electrical appliances (12V) independently of the shore power connection.

- (+) 2 in 1: The high-performance "Caravan Charger" is both a power supply and a battery charger
- Active Battery Management System for maximum safety, performance, endurance & long service life \*
- 1 night self-sufficient: The system runs the light, water pump & compressor fridge. \*\*