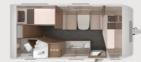

#### **LOUNGE VARIANTS**

oven, which is available as an option.

Dinette 420 QD, 460 EU, 500 QDK 450 FU, 500 EU, 500 FU, 500 UF, 540 UE, 650 UX, 650 PXB, 650 PEB seating area

Saloon seating area 500 PF, 550 FSK, 580 QS, 650 FSK

#### **KITCHEN** VARIANTS

**Compact kitchen** 420 QD, 450 FU, 460 EU, 500 EU

Corner Kitchen

500 FU, 500 UF, 500 QDK, 540 UE, 540 FDK, 550 FSK, 580 QS, 650 FSK

Panorama kitchen 500 PF, 650 PXB, 650 PEB

**MORE INFO** ONLINE naus.com/suedwind

#### **BED** VARIANTS

420 QD, 500 PF, 540 UE, 650 PXB, 650 PEB 3 Sleeping

4 Sleeping 500 FU,500 UF, 650 UX places 5-6 Sleeping

places 550 FSK, 580 QS, 650 FSK

#### **BATHROOM** VARIANTS

420 QD, 460 EU, 500 EU, 540 UE, 650 UX Comfort bath 450 FU, 500 FU, 500 UF, 500 PF, 540 FDK, 550 FSK, 650 FSK Longitudinal

Integrated bath 500 QDK, 580 QS

Open bath 650 PXB, 650 PEB