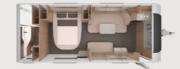

## VERSATILE SPACE & MAXIMUM FLEXIBILITY

With the DESEO you can switch flexibly from transport to living in no time at all. The unique design enables particularly variable use of space so that even two motorcycles can be transported comfortably. Once you have arrived at your destination, the DESEO offers maximum living comfort and a unique feeling of space.

#### Highlights

- ① Perfect balance between usable space and living space
- + Flexible room layout
- ① Up to 4 sleeping places

# THE WHOLE WORLD IN A SINGLE LAYOUT

**DESEO 400 TR.** If you choose the optional Transport Plus-Package, you will receive a ramp, two sturdy motorcycle brackets and 10 lashing eyes. In order to be able to transport everything safely, the package also includes a load increase of up to 2,000 kg (chassis). For the living area, the transport version includes a particularly space-saving folding bench seat and the otherwise optional lift bed.

2-4 Sleeping places

**BATHROOM** VARIANT

Front bathroom

400 TR

400 TR