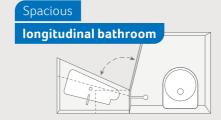

**Longitudinal bathroom** 450 FU, 500 FU, 500 UF, 540 FDK, 650 FDK 500 KD, 580 QS

bunk. And a safe fee

SPORT 540 FDK

all parents than

**MORE INFO** ONLINE knaus.com/sport

**(i)** 

Comes with the gas-free E.POWER package as standard. For more information, **see page 13.** 

#### **BATHROOM** VARIANTS

420 QD, 460 EU, 500 EU, 540 UE, 650 UX Comfort bath 450 FU, 500 FU, 500 UF, 500 PF, 540 FDK, 550 FSK, 650 FSK Longitudinal

Integrated bath 500 QDK, 580 QS

Open bath 650 PXB, 650 PEB