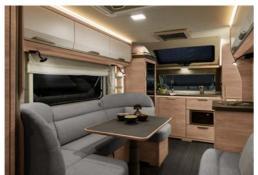

#### 650 UX

- ① Corner Kitchen
- 4 Sleeping places
- Queen-sized bed

**SÜDWIND 540 UE.** The panoramic roof offers a magnificent view in the seating area. Perfect holiday feeling in any weather.

**SÜDWIND 650 PXB.** As comfortable as a seating area can be: enjoy more legroom and sit back in complete and utter comfort.

#### **COOK & RELAXINA** MODERN SETTING

While delicious meals are being whipped up in the well-equipped kitchen, the bright furniture and cosy seating area invite you to take a seat and relax. Books, board games or clothing are always close at hand in the practical overhead cabinets.

**SÜDWIND 540 UE.** Pull out slatted frame (optional), place upholstery and presto your comfortable double bed is finished.

SÜDWIND 580 QS. The beds are laid out in such a way that they make the perfect place to escape to. Each child has their own space here, but they can still be together.