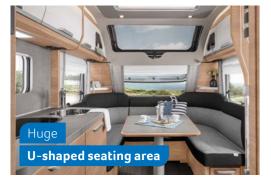

#### **LOUNGE VARIANTS**

U-shaped seating area

460 EU, 500 FU, 500 EU, 540 UE

**AZUR 500 FU.** When two becomes four: the spacious U-shaped seating area can be converted into a cosy sleeping space in no time at all. This creates two separate sleeping areas in the AZUR for up to four people.