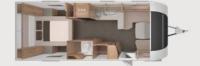

#### **KITCHEN VARIANTS**

Compact kitchen

400 LK, 400 QD, 420 QD, 450 FU, 460 EU, 500 UF, 500 EU, 500 FU, 540 UE

500 KD, 500 QDK, 540 FDK, 580 QS, 650 FDK, 650 UFK Galley kitchen

Spacious

integrated bath

SPORT 500 KD. For layouts with a cross bed and cots, the bathroom is very spacious and has a separate shower.

#### **KITCHEN** VARIANTS

**Compact kitchen** 420 QD, 450 FU, 460 EU, 500 EU

Corner Kitchen

500 FU, 500 UF, 500 QDK, 540 UE, 540 FDK, 550 FSK, 580 QS, 650 FSK

Panorama kitchen 500 PF, 650 PXB, 650 PEB

**MORE INFO** ONLINE naus.com/suedwind