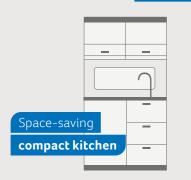

#### **KITCHEN VARIANTS**

Compact kitchen

400 LK, 400 QD, 420 QD, 450 FU, 460 EU, 500 UF, 500 EU, 500 FU, 540 UE

500 KD, 500 QDK, 540 FDK, 580 QS, 650 FDK, 650 UFK Galley kitchen

Spacious

integrated bath

SPORT 500 KD. For layouts with a cross bed and cots, the bathroom is very spacious and has a separate shower.

#### **KITCHEN** VARIANTS

**Compact kitchen** 420 QD, 450 FU, 460 EU, 500 EU

Corner Kitchen

500 FU, 500 UF, 500 QDK, 540 UE, 540 FDK, 550 FSK, 580 QS, 650 FSK

Panorama kitchen 500 PF, 650 PXB, 650 PEB

**MORE INFO** ONLINE naus.com/suedwind

#### **KITCHEN** VARIANTS

Compact kitchen

460 EU

**Galley kitchen** 500 FU, 500 EU, 540 UE