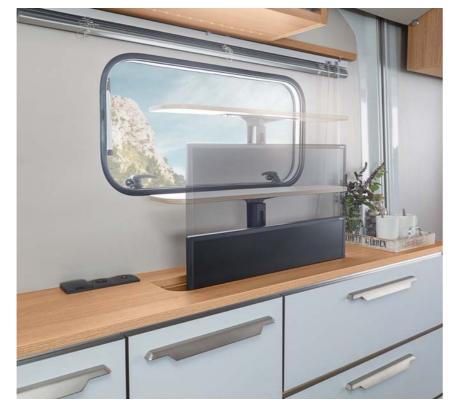

#### DESEO 400 TR.

Disappearing LED TV. To prevent it from becoming damaged during transit and to take up as little space as possible, the TV disappears elegantly into the sideboard.