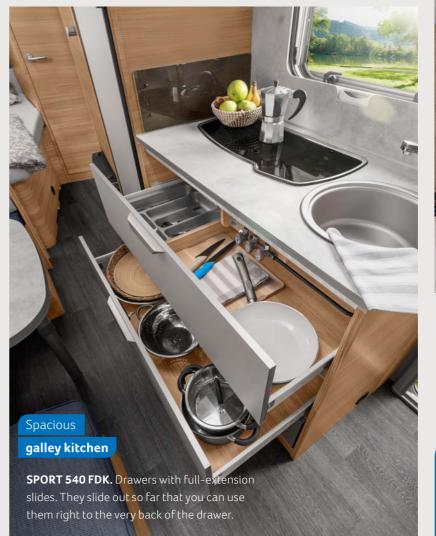

#### 540 FDK

- Galley kitchen
- ⊕ 4-6 Sleeping places
- Trench Bed, Etagenbett

**SPORT 540 FDK.** The amount of space in the galley kitchen is perfect for professional chefs. The splashback protects the wall from any splashes when cooking and is easy to clean, so even cleaning up is fun.