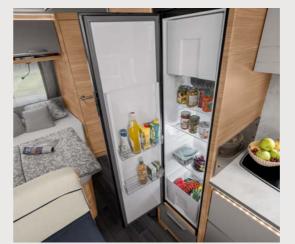

High quality 3-flame cooker. Make an espresso, cook noodles and prepare sauces – thanks to the sturdy cast-iron grate, it's not shaky issue.

**SPORT&FUN 480 QL.** For your food supplies, the large refrigerator comes with a freezer compartment and automatic energy selection (AES feature) as standard.