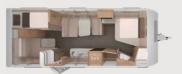

#### **LOUNGE VARIANTS**

U-shaped seating area

460 EU, 500 FU, 500 EU, 540 UE

#### **KITCHEN** VARIANTS

Compact kitchen

460 EU

**Galley kitchen** 500 FU, 500 EU, 540 UE

#### **BED** VARIANTS

**4 Sleeping places** 460 EU, 500 FU, 500 EU

**5-6 Sleeping places** 540 UE

#### **BATHROOM** VARIANTS

**Comfort bath** 460 EU. 500 EU, 540 UE

Longitudinal bathroom 500 F