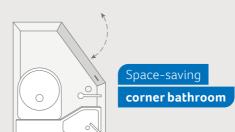

#### **BATHROOM** VARIANTS

Corner bathroom 400 QD

**Comfort bath** 

Integrated bath

**BED** VARIANTS

3 Sleeping places

4 Sleeping places

4-5 Sleeping places 4-6 Sleeping places