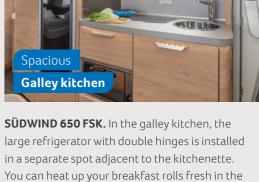

#### SÜDWIND 460 EU.

From the refrigerator inte-grated into the kitchen block to a lot of storage space and the gas cooker: everything is available and particularly spacesavingly arranged.