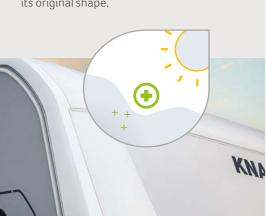

A true innovation! The self-supporting FibreFrame revolutionises the interior design and the versatility of our layouts. The entire body is supported by plastic components that are glued together to form a durable FibreFrame, enabling the furniture and storage compartments to be positioned anywhere. Any slight scratches or damage to the surface of the frame can also be easily removed (without any abrasion of the material). Sunlight causes the material to expand, before returning to its original shape.