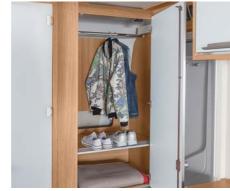

**DESEO 400 TR.** Spacious wardrobe. Lots of room for storing several weeks' worth of clothing.

**DESEO 400 TR.** Big door for a fresh breeze. On the go all day, but still haven't seen enough. With the rear door open, you can sit back and enjoy an after-dinner drink inside, but still feel like you're outdoors.