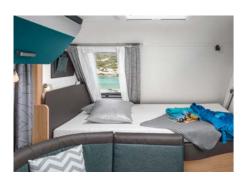

**SPORT&FUN 480 QL.** The lounge sofa can be converted into a comfortable double bed in a few easy steps thanks to the standard perfectly fitting upholstery.