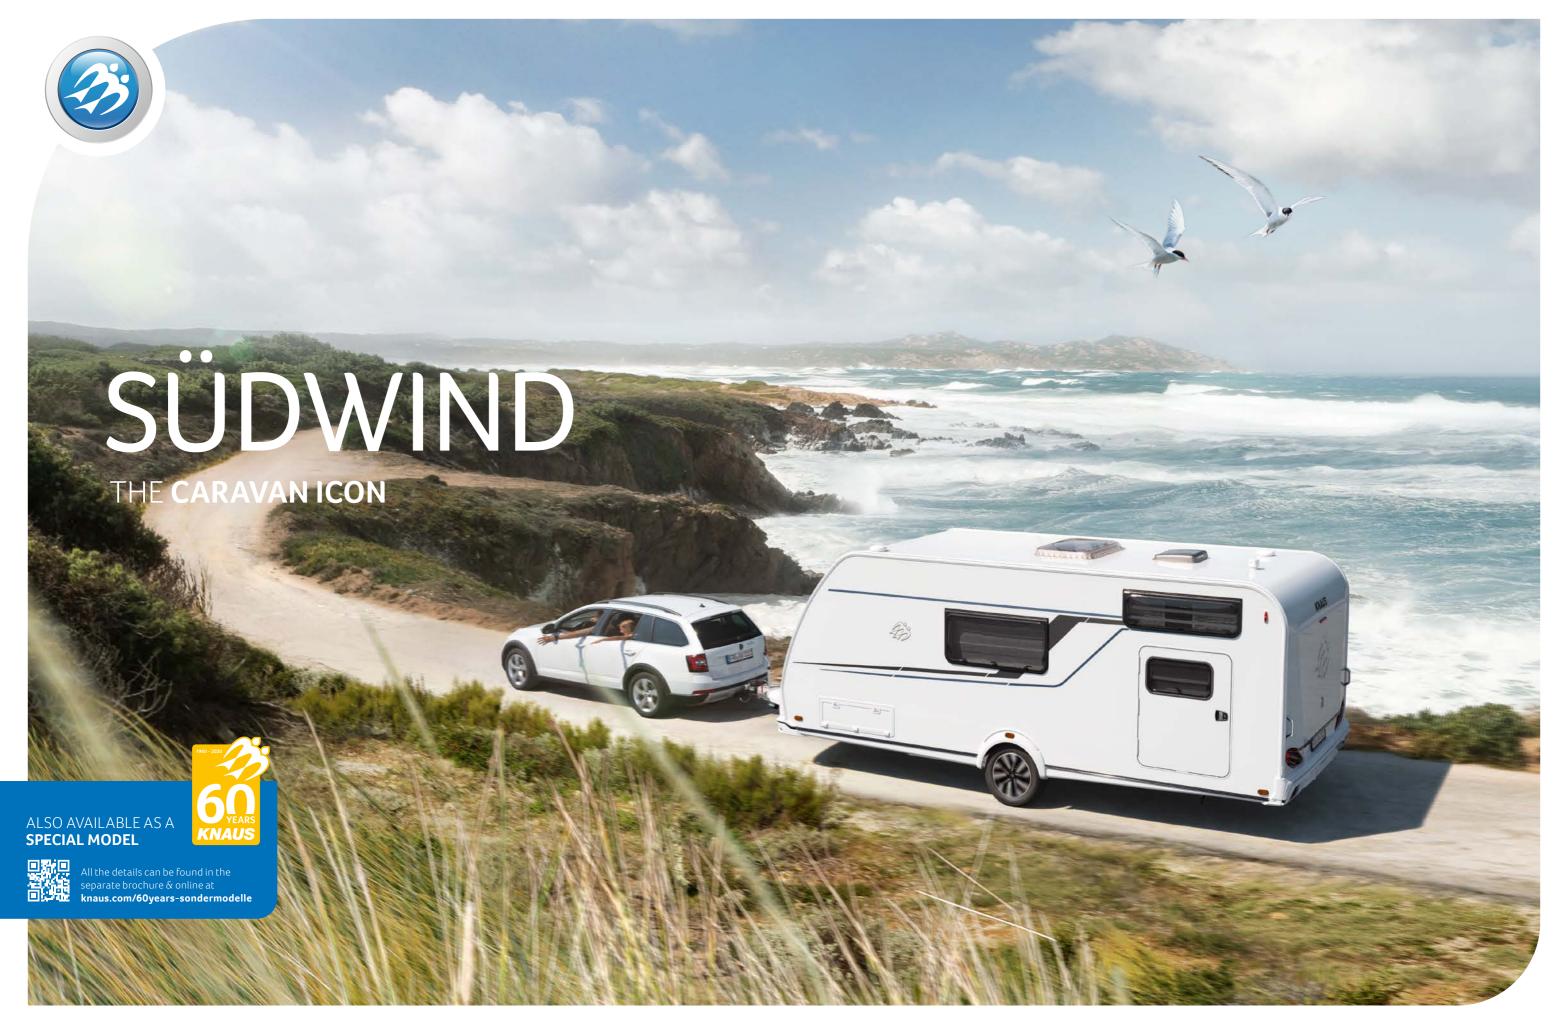

#### **KITCHEN** VARIANTS

**Compact kitchen** 420 QD, 450 FU, 460 EU, 500 EU

Corner Kitchen

500 FU, 500 UF, 500 QDK, 540 UE, 540 FDK, 550 FSK, 580 QS, 650 FSK

Panorama kitchen 500 PF, 650 PXB, 650 PEB

**MORE INFO** ONLINE naus.com/suedwind

START **EVERY DAY REFRESHED AND RELAXED**  You have a wide choice of bed and bathroom options in the SÜDWIND. The focus is always on supreme comfort and practical solutions.

SÜDWIND 540 UE. Especially practical thanks to the perfectly integrated washbasin with extended shelf and bench toilet.

**MORE INFO** ONLINE knaus.com/suedwind

44

comfort bath