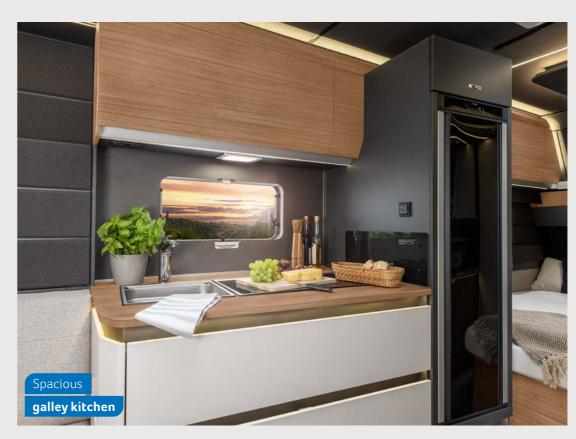

**SPORT 540 FDK.** The amount of space in the galley kitchen is perfect for professional chefs. The splashback protects the wall from any splashes when cooking and is easy to clean, so even cleaning up is fun.

#### **KITCHEN VARIANTS**

Compact kitchen

400 LK, 400 QD, 420 QD, 450 FU, 460 EU, 500 UF, 500 EU, 500 FU, 540 UE

500 KD, 500 QDK, 540 FDK, 580 QS, 650 FDK, 650 UFK Galley kitchen

Spacious

integrated bath

SPORT 500 KD. For layouts with a cross bed and cots, the bathroom is very spacious and has a separate shower.

#### **KITCHEN** VARIANTS

Compact kitchen

460 EU

**Galley kitchen** 500 FU, 500 EU, 540 UE