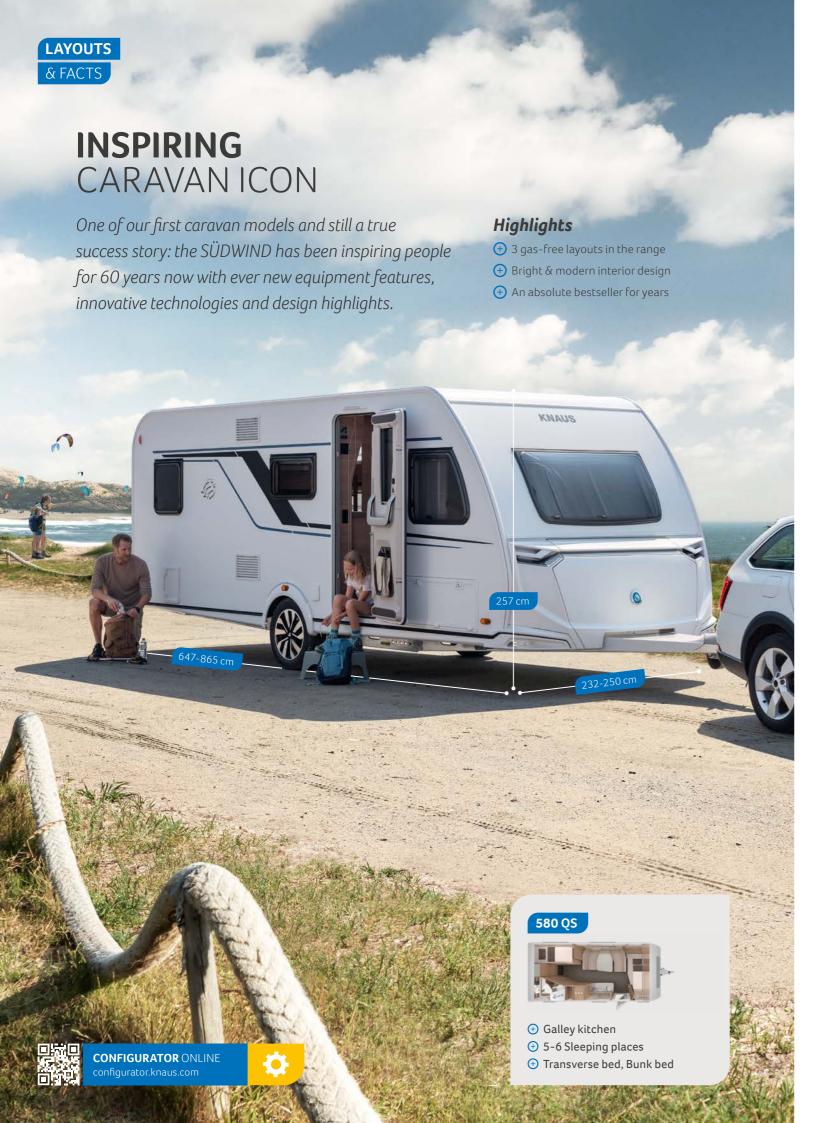

#### 500 KD

- Galley kitchen
- 4-6 Sleeping places
- ① Transverse bed, Etagenbett

#### 500 QDK

- Galley kitchen
- ⊕ 4-6 Sleeping places
- ① Transverse bed, Etagenbett