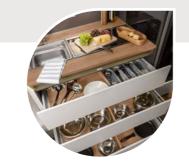

**Soft-close mechanisms.** The overhead cabinets with soft-close mechanisms close gently and lock automatically. The generous fully-extending drawers with soft-close mechanisms make it easy to tidy everything away. Of course, they also close almost silently (dependent on model).