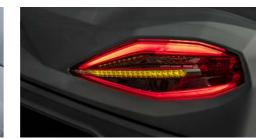

#### CATEYE evolution

#### tail lights

Increased driving safety and distinctive KNAUS nighttime signature thanks to the 3D design of the lights, dynamic LED indicators and integrated failure sensors (dependent on model).