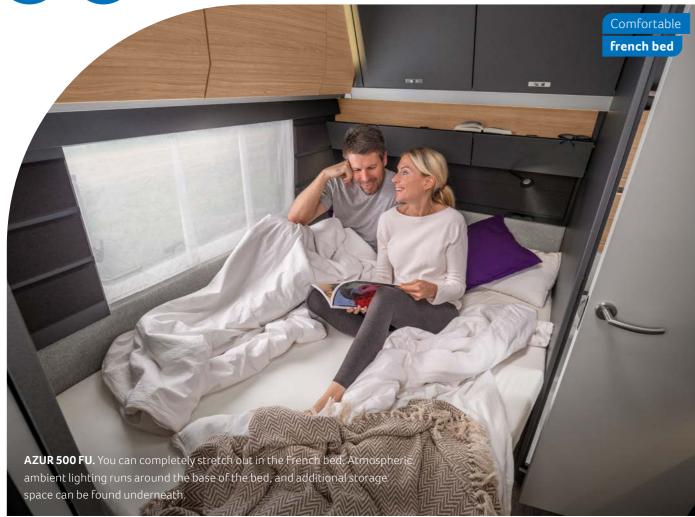

# TAKING COMFORT TO A WHOLE NEW LEVEL

**AZUR** 

**AZUR 500 FU.** Although the AZUR does not have storage cabinets on every single side, you will still find more than enough storage space.

**AZUR 500 FU.** The LED ambient lighting featuring a dynamic signature lighting concept shows the interior in all its glory. Rather impressively, the angled design of the furniture provides you with an open line of sight throughout the spacious interior.

**AZUR 500 FU.** When two becomes four: the spacious U-shaped seating area can be converted into a cosy sleeping space in no time at all. This creates two separate sleeping areas in the AZUR for up to four people.