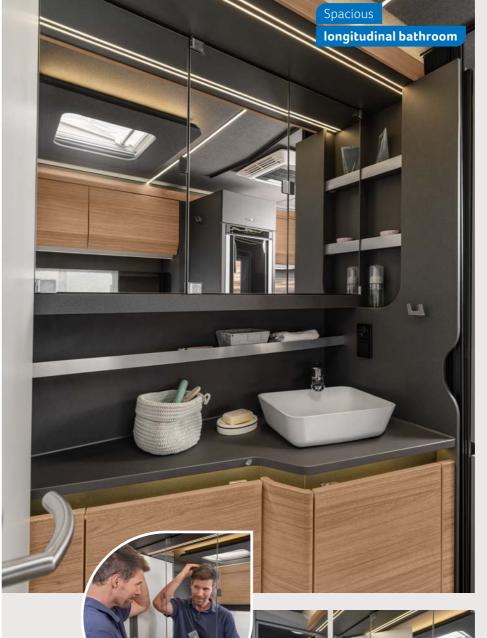

Well-designed comfort bath

**AZUR 500 FU.** Thanks to the washbasin, large shelves and wide mirror with atmospheric ambient lighting, the longitudinal bathroom in the AZUR boasts a modern design and plenty of storage space.

#### **BATHROOM** VARIANTS

**Comfort bath** 460 EU. 500 EU, 540 UE

Longitudinal bathroom 500 F