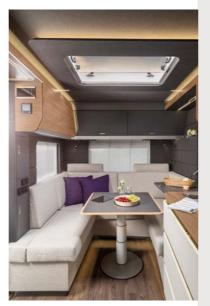

# TAKING COMFORT TO A WHOLE NEW LEVEL

**AZUR** 

**AZUR 500 FU.** Although the AZUR does not have storage cabinets on every single side, you will still find more than enough storage space.

**AZUR 500 FU.** The LED ambient lighting featuring a dynamic signature lighting concept shows the interior in all its glory. Rather impressively, the angled design of the furniture provides you with an open line of sight throughout the spacious interior.

## **ENJOY LIFE**IN UNPARALLELED COMFORT

The open lines of sight, stylish cocoon-like design and unique lighting concept make the spacious living area a real feast for the eyes.

**AZUR 500 FU.** The generous fully-extending drawers not only keep everything neat and tidy, they also make it incredibly easy to put items away.