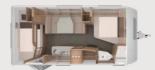

#### **LOUNGE VARIANTS**

oven, which is available as an option.

Dinette 420 QD, 460 EU, 500 QDK 450 FU, 500 EU, 500 FU, 500 UF, 540 UE, 650 UX, 650 PXB, 650 PEB seating area

Saloon seating area 500 PF, 550 FSK, 580 QS, 650 FSK

#### **KITCHEN** VARIANTS

**Compact kitchen** 420 QD, 450 FU, 460 EU, 500 EU

Corner Kitchen

500 FU, 500 UF, 500 QDK, 540 UE, 540 FDK, 550 FSK, 580 QS, 650 FSK

Panorama kitchen 500 PF, 650 PXB, 650 PEB

**MORE INFO** ONLINE naus.com/suedwind

#### **BED** VARIANTS

420 QD, 500 PF, 540 UE, 650 PXB, 650 PEB 3 Sleeping

4 Sleeping 500 FU,500 UF, 650 UX places 5-6 Sleeping

places 550 FSK, 580 QS, 650 FSK

#### **BATHROOM** VARIANTS

420 QD, 460 EU, 500 EU, 540 UE, 650 UX Comfort bath 450 FU, 500 FU, 500 UF, 500 PF, 540 FDK, 550 FSK, 650 FSK Longitudinal

Integrated bath 500 QDK, 580 QS

Open bath 650 PXB, 650 PEB

**MORE INFO** ONLINE knaus.com/suedwind

44

comfort bath