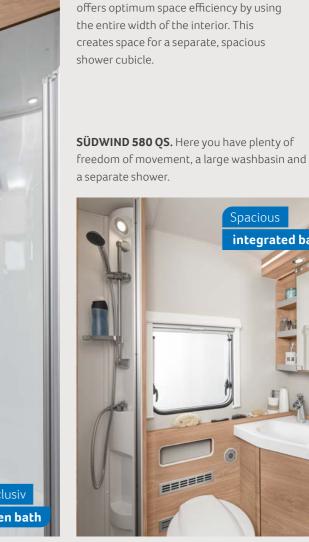

#### **KITCHEN VARIANTS**

Compact kitchen

400 LK, 400 QD, 420 QD, 450 FU, 460 EU, 500 UF, 500 EU, 500 FU, 540 UE

500 KD, 500 QDK, 540 FDK, 580 QS, 650 FDK, 650 UFK Galley kitchen

Spacious

integrated bath

SPORT 500 KD. For layouts with a cross bed and cots, the bathroom is very spacious and has a separate shower.

Spacious

integrated bath

SÜDWIND 650 PXB. The rear bathroom

**SÜDWIND 500 FU.** A real classic that fits into the layout in a particularly spacesaving way. The space-saving arrangement of bed and bathroom next to each other benefits the living space.