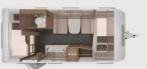

#### **LOUNGE VARIANTS**

U-shaped seating area

460 EU, 500 FU, 500 EU, 540 UE

#### **KITCHEN** VARIANTS

Compact kitchen

460 EU

**Galley kitchen** 500 FU, 500 EU, 540 UE

#### **BED** VARIANTS

**4 Sleeping places** 460 EU, 500 FU, 500 EU

**5-6 Sleeping places** 540 UE

#### **BATHROOM** VARIANTS

**Comfort bath** 460 EU. 500 EU, 540 UE

Longitudinal bathroom 500 F