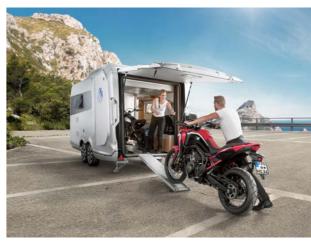

# THE WHOLE WORLD IN A SINGLE LAYOUT

**DESEO 400 TR.** If you choose the optional Transport Plus-Package, you will receive a ramp, two sturdy motorcycle brackets and 10 lashing eyes. In order to be able to transport everything safely, the package also includes a load increase of up to 2,000 kg (chassis). For the living area, the transport version includes a particularly space-saving folding bench seat and the otherwise optional lift bed.

**DESEO 400 TR.** The 160 x 180 cm wide tailgate and the stable drive-on ramp which is secured during the journey by means of a rod & twist lock make loading particularly easy. Optionally you can also get a second loading ramp

#### 400 LK

- ① Compact kitchen
- ⊕ 4-5 Sleeping places
- Folding bed