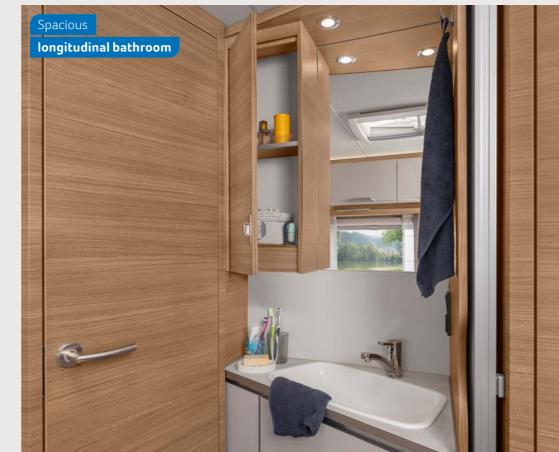

**Longitudinal bathroom** 450 FU, 500 FU, 500 UF, 540 FDK, 650 FDK 500 KD, 580 QS

bunk. And a safe fee

SPORT 540 FDK

all parents than

**MORE INFO** ONLINE knaus.com/sport

**(i)** 

Comes with the gas-free E.POWER package as standard. For more information, **see page 13.** 

Spacious

integrated bath

SÜDWIND 650 PXB. The rear bathroom

**SÜDWIND 500 FU.** A real classic that fits into the layout in a particularly spacesaving way. The space-saving arrangement of bed and bathroom next to each other benefits the living space.