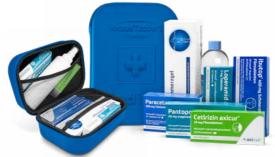

## **GAS SUPPLY**

First aid MediKit. Heartburn, headaches, allergies: Things you hardly ever need especially when you are travelling. To ensure that you are well prepared for the worst case scenario, every KNAUS vehicle is accompanied by a MediKit voucher \* with which you can conveniently redeem the practical first-aid kit with our shipping partner \* online. E.POWER models, see page 13.