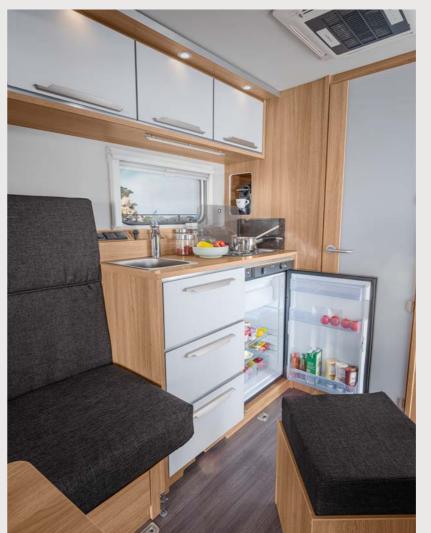

**Kitchen unit.** All furniture is rear-ventilated in a manner that optimises the performance of the heater. The open rear ventilation cut-outs enable optimum hot air circulation, providing cosy warmth in the vehicle.

**Soft-close mechanisms.** The overhead cabinets with soft-close mechanisms close gently and lock automatically. The generous fully-extending drawers with soft-close mechanisms make it easy to tidy everything away. Of course, they also close almost silently (dependent on model).

#### Premium quality materials

are the basis for maximising longevity. That's why we install solid cast-iron pan supports, scratch-resistant stainless steel sinks, highly durable HPL surfaces, and lots more besides.