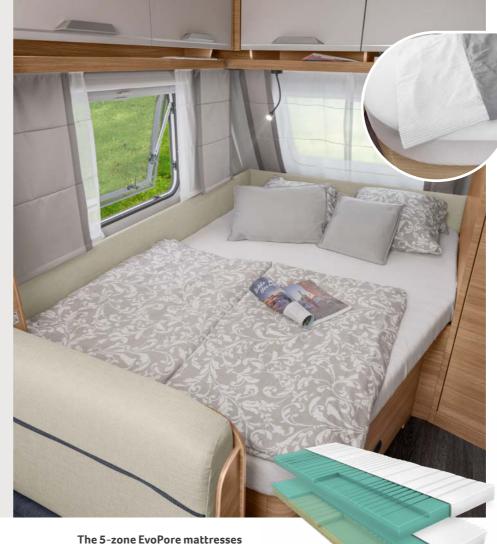

not only pamper you with excellent sleeping comfort, but are exceptionally durable too. (Across all series). The optional WaterGel topper will ensure

you get an even better night's sleep.

**Relaxing & comfy.** We give the highest priority to the design of the sleeping area to ensure you wake up feeling refreshed every day of your busy holiday.

#### Slatted frames with or without disc springs.

We install high-quality slatted frames as standard. The distance between the individual slats offers optimum stability and superb ventilation at the same time. For an extra touch of comfort, a disk spring base is available as an option. This enables the mattress to mould perfectly to the shape of your body, providing you with even better support (across all series / optional).