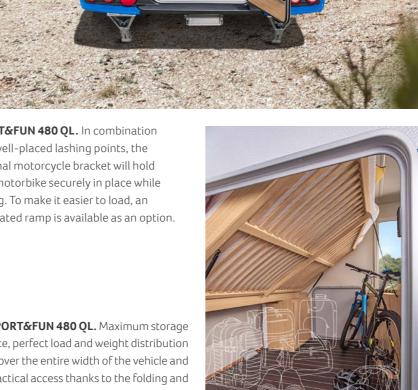

#### Highlights

- (+) Up to 4 sleeping places
- (+) Optional motorcycle bracket
- Huge rear door

SPORT&FUN 480 QL. In combination with well-placed lashing points, the optional motorcycle bracket will hold your motorbike securely in place while driving. To make it easier to load, an integrated ramp is available as an option.

> over the entire width of the vehicle and height-adjustable bed. And, of course, the well thought-out layout design also promises the best possible driving

SPORT&FUN 480 QL. The high-quality

SPORT&FUN 480 QL. So that you can optimally secure your cargo and no tripping hazard is created, in case you don't have any things to transport.

SPORT&FUN 480 QL. Maximum storage space, perfect load and weight distribution practical access thanks to the folding and characteristics when loaded correctly.

LAYOUTS

& FACTS

KNAUS

480 QL

Galley kitchen

① Transverse bed