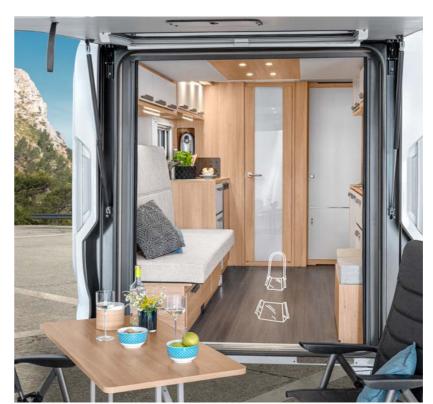

**DESEO 400 TR.** Spacious wardrobe. Lots of room for storing several weeks' worth of clothing.

**DESEO 400 TR.** Big door for a fresh breeze. On the go all day, but still haven't seen enough. With the rear door open, you can sit back and enjoy an after-dinner drink inside, but still feel like you're outdoors.

#### DESEO 400 TR.

Disappearing LED TV. To prevent it from becoming damaged during transit and to take up as little space as possible, the TV disappears elegantly into the sideboard.

## **COMPACT SPACE**BUT FULLY EQUIPPED

From the fully-equipped kitchen and bathroom to the versatile sofa bed, we have thought of everything here. And thanks to the huge rear door, you won't need to leave anything behind when you go on holiday. Whether that's your motorbike or surfboard.