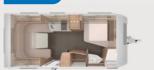

# TAKING COMFORT TO A WHOLE NEW LEVEL

**AZUR** 

**AZUR 500 FU.** Although the AZUR does not have storage cabinets on every single side, you will still find more than enough storage space.

**AZUR 500 FU.** The LED ambient lighting featuring a dynamic signature lighting concept shows the interior in all its glory. Rather impressively, the angled design of the furniture provides you with an open line of sight throughout the spacious interior.

AZUR 500 FU. In the SmartWall, the storage space has been attractively incorporated into the wall and even more shelves can be found behind the padding. The flap can be used as a handy worktop extension and the integrated power socket makes it the perfect place to set up a coffee machine.

## **ENJOY LIFE**IN UNPARALLELED COMFORT

The open lines of sight, stylish cocoon-like design and unique lighting concept make the spacious living area a real feast for the eyes.

**AZUR 500 FU.** The generous fully-extending drawers not only keep everything neat and tidy, they also make it incredibly easy to put items away.