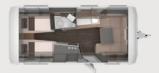

#### **LOUNGE VARIANTS**

U-shaped seating area

460 EU, 500 FU, 500 EU, 540 UE

#### **KITCHEN** VARIANTS

Compact kitchen

460 EU

**Galley kitchen** 500 FU, 500 EU, 540 UE

#### **BED** VARIANTS

**4 Sleeping places** 460 EU, 500 FU, 500 EU

**5-6 Sleeping places** 540 UE

#### **BATHROOM** VARIANTS

**Comfort bath** 460 EU. 500 EU, 540 UE

Longitudinal bathroom 500 F