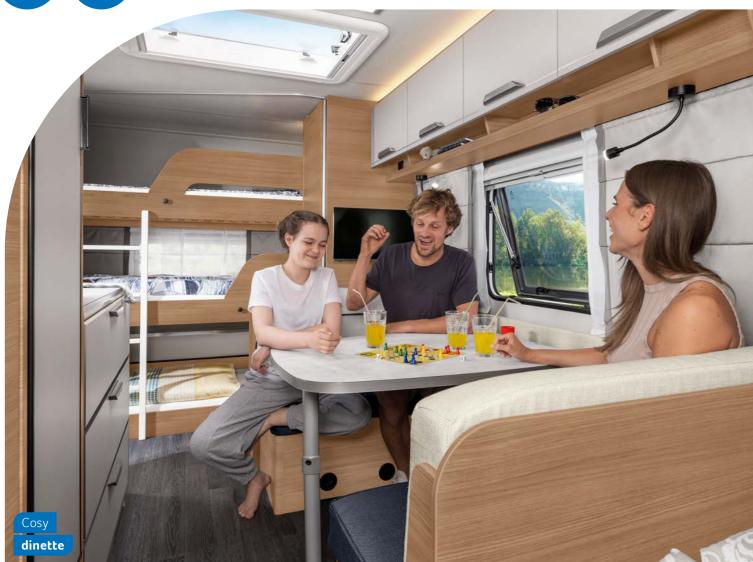

- Compact kitchen
- 4 Sleeping places
- Single beds

#### 500 FU



- ① Compact kitchen
- 4 Sleeping places
- ① French Bed

#### 500 KD



- Galley kitchen
- 4-6 Sleeping places
- ① Transverse bed, Etagenbett

#### 500 QDK



- Galley kitchen
- ⊕ 4-6 Sleeping places
- ① Transverse bed, Etagenbett

#### 500 UF



- ① Compact kitchen
- 4 Sleeping places
- French Bed

580 QS

#### 540 FDK



- Galley kitchen
- ⊕ 4-6 Sleeping places
- Trench Bed, Etagenbett

#### 540 UE



- Compact kitchen
- 4 Sleeping places
- Single beds



- Galley kitchen
- 4-6 Sleeping places
- ① Transverse bed, Etagenbett

#### 650 FDK



- Galley kitchen
- ⊕ 4-6 Sleeping places
- ⊕ French Bed, Etagenbett

#### 650 UFK



- Galley kitchen
- ⊕ 5-6 Sleeping places
- Trench Bed, Etagenbett
- French Bed, Etagenbet







**SPORT 540 FDK.** The spacious interior offers the perfect place for a cosy games night with the family. The modern design with bright accents creates a feelgood atmosphere.



**SPORT 450 FU.** Depending on the layout, the unit just inside the entrance includes a large mirror and coat hooks, as well as extra shelves and storage space. And if you opt for the optional 24" SMART-TV, this too.



SPORT 420 QD. Dark horizontal wood decor looks very elegant in combination with bright ceiling cabinets.





#### **A PLACE** TO COME TOGETHER

The modern interior design and cosy dining area with plenty of legroom make it the perfect place to while away the hours.





SPORT 540 FDK. On the go or on the campsite? The AES function allows the absorption refrigerator to run on gas for a longer peri