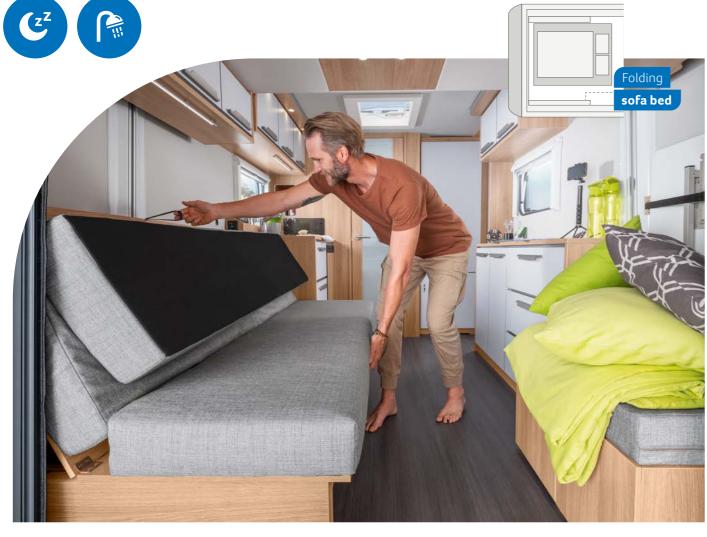

**LOUNGE** VARIANT Sofa Bed

400 TR

KITCHEN VARIANT
Compact kitchen

400 TR

DESEO 400 TR. The bench can be converted into a comfortable double bed in just a few easy steps.

bed is not needed during the day, it can be easily raised. At night it offers maximum sleeping comfort thanks to high-quality EvoPore HRC mattresses.

## **DESEO 400 TR.** Optional lifting bed. When the lifting

# time at all.

DESEO 400 TR. A comfy sofa one minute, a cosy bed the next: thanks to its clever design, the practical sofa bed can be converted in no