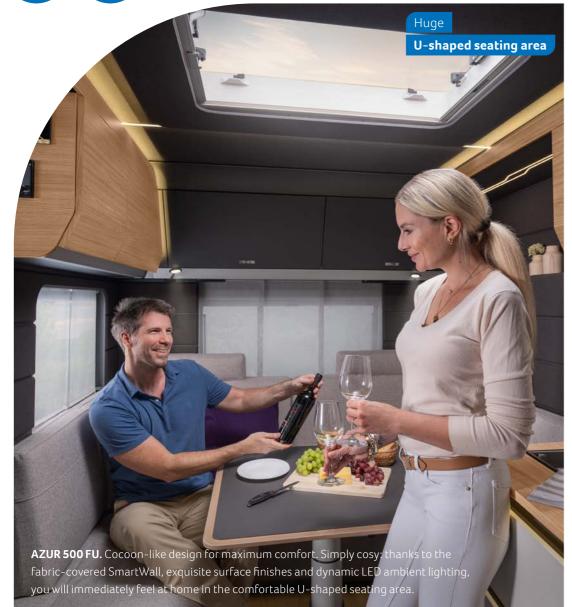

# TAKING COMFORT TO A WHOLE NEW LEVEL

**AZUR** 

**AZUR 500 FU.** Although the AZUR does not have storage cabinets on every single side, you will still find more than enough storage space.

**AZUR 500 FU.** The LED ambient lighting featuring a dynamic signature lighting concept shows the interior in all its glory. Rather impressively, the angled design of the furniture provides you with an open line of sight throughout the spacious interior.

## **ENJOY LIFE**IN UNPARALLELED COMFORT

The open lines of sight, stylish cocoon-like design and unique lighting concept make the spacious living area a real feast for the eyes.

**AZUR 500 FU.** The generous fully-extending drawers not only keep everything neat and tidy, they also make it incredibly easy to put items away.

**AZUR 500 FU.** When two becomes four: the spacious U-shaped seating area can be converted into a cosy sleeping space in no time at all. This creates two separate sleeping areas in the AZUR for up to four people.