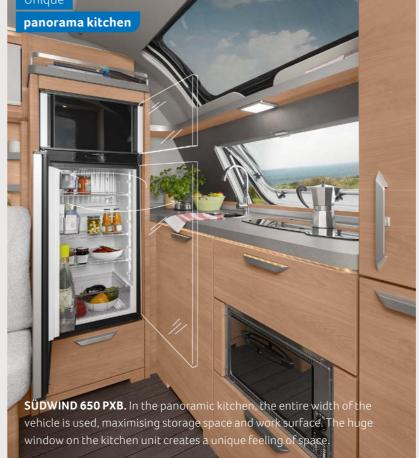

#### **KITCHEN** VARIANTS

**Compact kitchen** 420 QD, 450 FU, 460 EU, 500 EU

Corner Kitchen

500 FU, 500 UF, 500 QDK, 540 UE, 540 FDK, 550 FSK, 580 QS, 650 FSK

Panorama kitchen 500 PF, 650 PXB, 650 PEB

**MORE INFO** ONLINE naus.com/suedwind