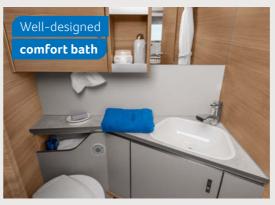

Well-designed comfort bath

**AZUR 500 FU.** Thanks to the washbasin, large shelves and wide mirror with atmospheric ambient lighting, the longitudinal bathroom in the AZUR boasts a modern design and plenty of storage space.