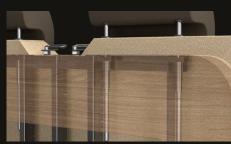

New and more stable seat construction in lightweight technology.

Enormous additional weight saving thanks to more powerful lithium-ion battery (optional).

Extremely light leaf springs made of high-tech plastic.

New and better insulated bow

fender in sandwich construction.

Lightweight high-frame chassis (CaraHome 650 DG).

Always well protected. Awnings from the quality manufacturer Thule make your WEINSBERG holiday even more pleasant. As effective protection from sun, rain and wind, they also create a cosy atmosphere and extend the living space at the campsite. Our awnings are available in various sizes (depending on the layout) and impress with their special durability thanks to waterproof, wind-resistant PCR fabrics, simple assembly and absolute stability.