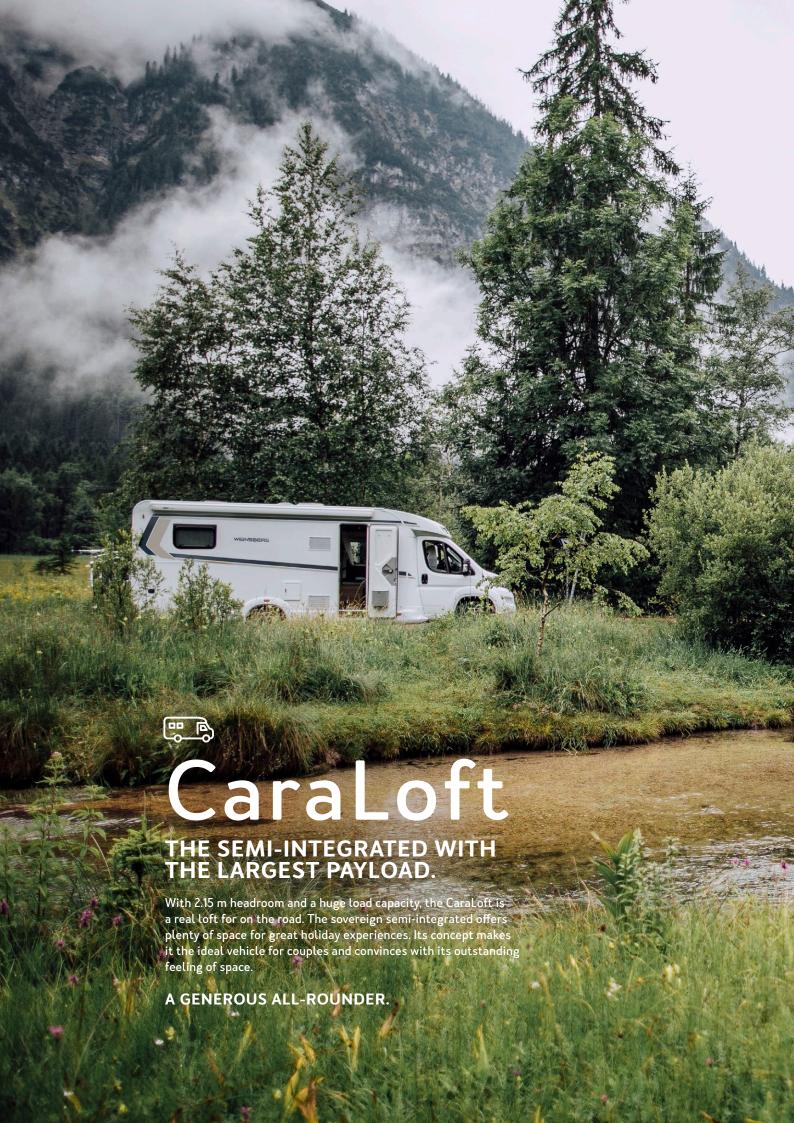

### The semi-integrated with the largest payload

The sovereign semi-integrated offers plenty of space for great holiday experiences. You could say that it sets new standards in terms of payload and feeling of space.

A generous all-rounder.

www.weinsberg.com/caraloft

52

SEMI-INTEGRATED
Cara**Suite** 

### WITH 2.15 M HEADROOM THE CARALOFT OFFERS A UNIQUE FEELING OF SPACE.

With its unique feeling of space, the CaraLoft is the perfect companion for all those who like to travel with comfort and space. It offers an incredible amount of storage space for all kinds of holiday equipment and lots of well thought-out details. Thanks to its sporty driving dynamics, you always remain independent – there are no limits to your enjoyment.

### The 3 highlights:

- Huge payload
- · Continuous 2.15 m headroom
- Spacious rear garage