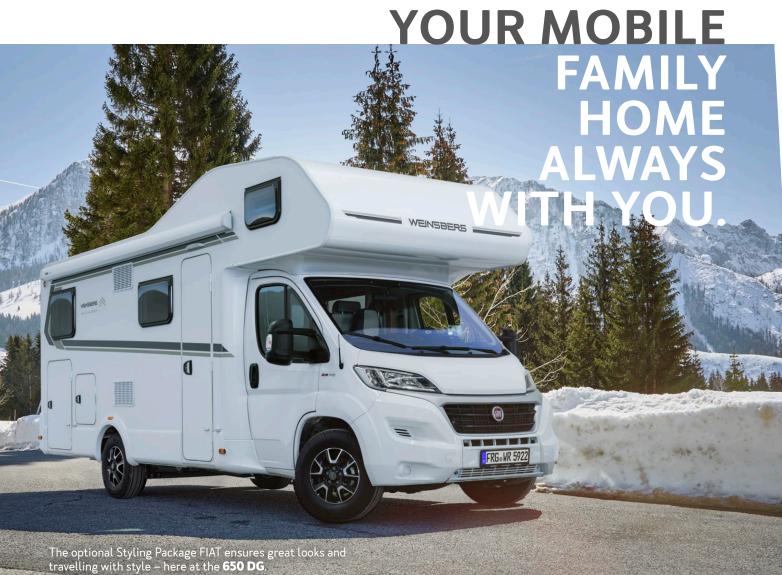

## The family-friendly alcove with outstanding space

With its alcove and the well thought-out room division, the CaraHome offers enough space for beautiful holiday experiences. Depending on the layout, it can accommodate up to 6 people.

Mobile family home.

www.weinsberg.com/carahome

84

FULLY INTEGRATED
CaraCore