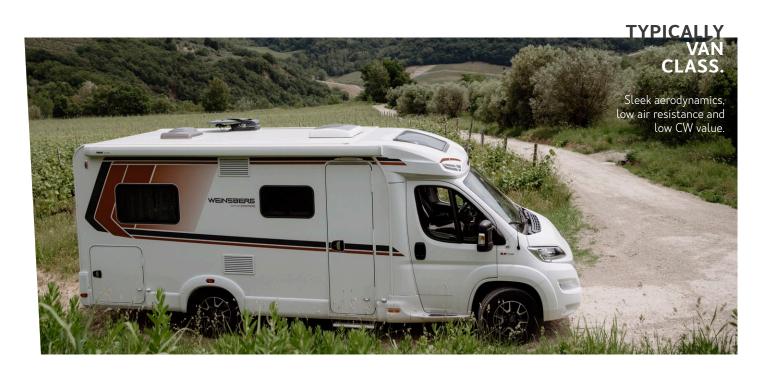

## DRIVING EXPERIENCE LIKE IN A CUV.

The best of two vehicle worlds. Narrow roads are easy for the CaraCompact. Its narrow body makes it particularly manoeuvrable and reduces fuel consumption. At the same time, it offers a spacious and well thought-out living-room feeling.

### HIGHLIGHTS. CONVINCES WITH ELABORATE DETAILS.

- **1. Hinged hood window.** The generous window with blackout and insect screen creates a light-flooded interior.
- **2. Typical van class.** The narrow body and the smaller vehicle width of 2.20 m offer excellent driving dynamics.
- **3. Folding worktop extension.** The practical extension with one-hand operation creates additional work surface.
- 4. Bed platform. Inside there is additional storage space.
- **5. Easy-Travel-Box and bluuwater water filter.** All important service connections centrally combined in one place and hygienically clean water without chemicals.
- **6. KOMFORT body door as standard.** With automotive locking system, double seal and 2 foldable coat hooks.
- **7. More storage space at the 600 MF under the French bed.** The gas box is now installed in the wardrobe without any loss of storage space.