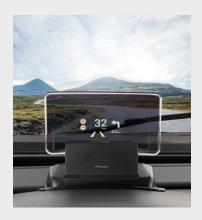

Full LED reversing lights with WEINSBERG logo for good visibility and safety.

Easy access to the gas bottles through the longitudinally arranged gas locker.

The integrated head-up display keeps the driver's eyes on the road. Optionally available in the

### PIONEER HEAD-UP-DISPLAY\*.

The integrated head-up display provides even more safety. All relevant data directly in the field of vision so that the driver's eyes always stay on the road.

Navigation instructions from the Navgate Evo are also displayed.