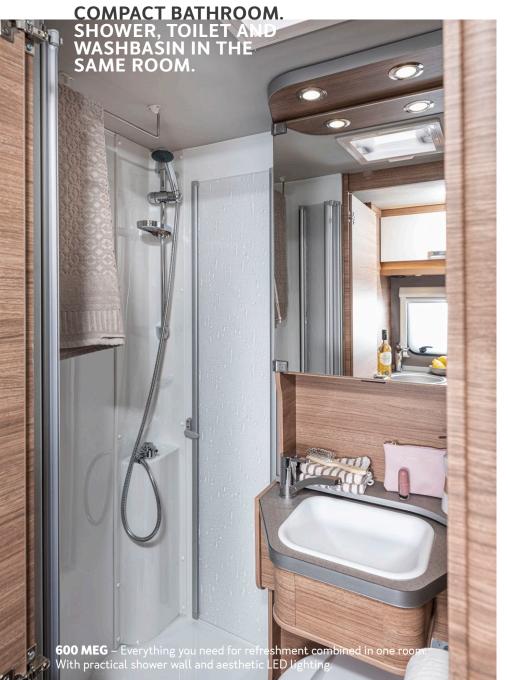

## **TRUE GREATNESS** IS REVEALED IN SMALL DETAILS.

Every centimetre counts. With the bathroom in the CaraCompact, you can count on the usual comfort when you're on the road. Clever solutions and details, such as a sliding washbasin or space-saving shower walls, allow you to refresh yourself.

**Perfectly elaborate.** We always like to be prepared for all eventualities, which is why we love the many storage compartments in the bathroom. Everything has its place here: insect bite gel, nail polish remover, first-aid kit, various sun creams...

THE WASHBASIN IS OUTSIDE THE DOOR.