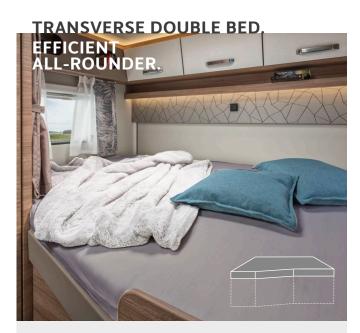

### **STRENGTHS:**

- · Central dinette
- Transverse double bed
- · Lifting bed in series
- · Spacious rear garage
- 5 berths
- Up to 5 belt-secured seats

Here the bed is transverse and harmonises with the bathroom. The lifting bed and the vis-à-vis kitchen ensure optimum use of space.