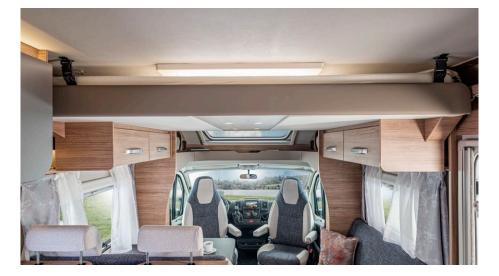

## DRIVING EXPERIENCE LIKE IN A CUV.

The best of two vehicle worlds. Narrow roads are easy for the CaraCompact. Its narrow body makes it particularly manoeuvrable and reduces fuel consumption. At the same time, it offers a spacious and well thought-out living-room feeling.

### WITH SO MUCH SPACE, COOKING IS FUN.

What a space concept! The CaraCompact makes particularly efficient use of space with intelligent solutions such as fold-out worktops. The Signature Element in the kitchen exchange cabinet, the cross-grained wood and the harmonious furniture transitions make the CaraCompact unmistakably a genuine WEINSBERG.