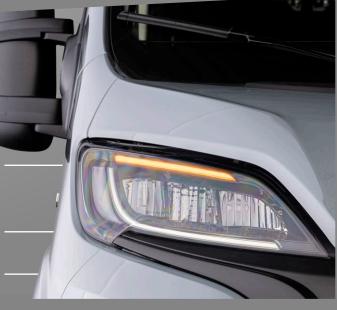

### EXTERIOR HIGHLIGHTS.

The optional full LED headlights feature a slimmer, more elegant profile. The design is available in either aluminium or black. The light is 30% brighter than halogen headlights, increasing safety when travelling.

Full LED headlights (low and high beam)

Dynamic LED indicator

LED daytime driving lights

New standard radiator grille in black, with chromed bar and spoiler lip in aluminium.

With the optionally available Radiator Grille Styling Package Black, everything is black: the glossy bar, the headlights and the spoiler lip.