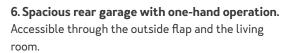

Striking look. The taillights with full LED lighting – here at the **650 ME**. 41

40 cm

**Extremely comfortable.** You can really pack a lot into the CaraLoft. It scores with generous and unexpected storage options. The spacious rear garage is perfect for sports equipment and holiday gear, while the integrated side compartments keep things tidy. The low loading edge makes the rear garage particularly easy to load.

### HIGHLIGHTS. **CONVINCES WITH ELABORATE DETAILS.**

- 1. Swivel washbasin. Can be positioned over the shower or toilet as required.
- **2.133 l refrigerator with AES function.** Offers enough space for everything you need on vacation.
- 3. Body door PREMIUM with insect screen. Keeps annoying guests out.
- 4. Storage space in the rear garage with one-hand **operation.** The integrated compartments leave even more room for luggage.
- 5. Ceiling cabinets with high quality stainless steel **hinges.** With many storage options for cooking utensils.
- **6. LFI hood.** Distinctive design and robust quality.
- 7. Ambient lighting. Ensures a harmonious ambience in the living room.
- 8. Easy to reach gas valves. Mounted in the upper cutlery drawer.
- 9. Longitudinally arranged gas locker. Easy to reach and more headroom inside. [650 MF I 650 ME]