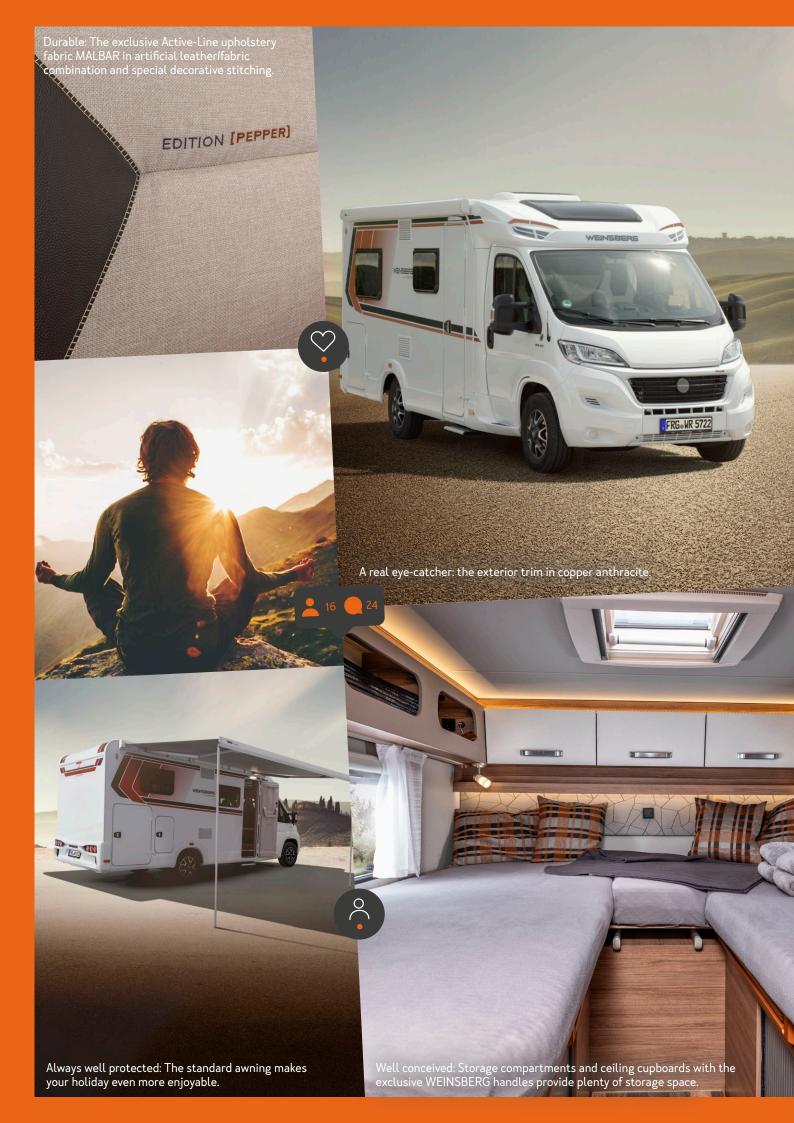

New and better insulated bow

fender in sandwich construction.

Lightweight high-frame chassis (CaraHome 650 DG).

Always well protected. Awnings from the quality manufacturer Thule make your WEINSBERG holiday even more pleasant. As effective protection from sun, rain and wind, they also create a cosy atmosphere and extend the living space at the campsite. Our awnings are available in various sizes (depending on the layout) and impress with their special durability thanks to waterproof, wind-resistant PCR fabrics, simple assembly and absolute stability.

**Flexible.** The emergent angle can be adjusted as you wish. This allows you to close and open the awning even when the door to your WEINSBERG is open.

**Foldout.** The supports have an articulated joint. The vertical lowering system prevents damage to the vehicle.

**Practical.** Quick Lock system for easy assembly and adjustment of the support feet.

**Quality.** The PCR cloth is evenly tensioned by the diagonal tensioning arms and can be locked into place at different levels.