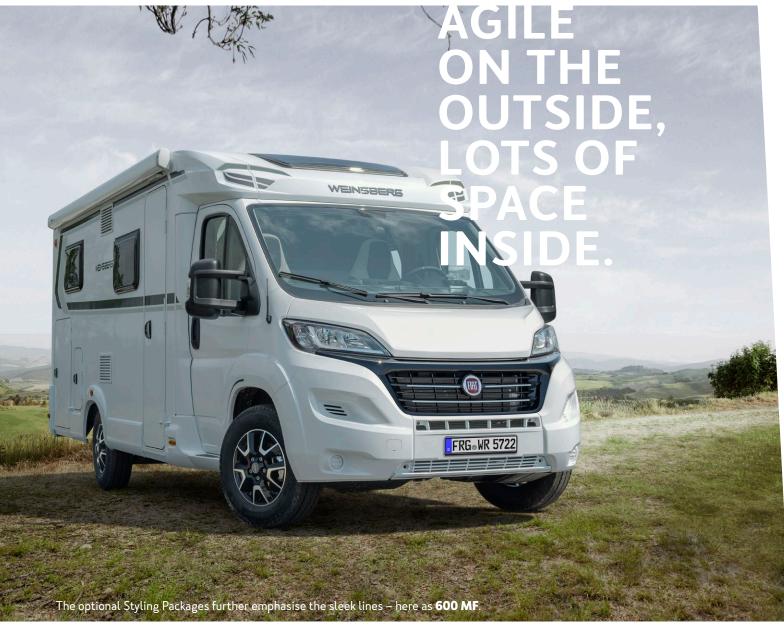

### The agile and slim semi-integrated van class

Best driving dynamics on all roads is easy for the CaraCompact. In the interior, it offers exceptional space, clever details and flexible solutions.

A dashing companion.

Just drive off. The CaraCompact is a particularly slim motorhome that is easy to drive in everyday life and on holiday. It combines exceptional driving dynamics with plenty of interior space. With its robust chassis and GRP roof, it is the ideal companion for active explorers.

## DRIVING EXPERIENCE LIKE IN A CUV.

The best of two vehicle worlds. Narrow roads are easy for the CaraCompact. Its narrow body makes it particularly manoeuvrable and reduces fuel consumption. At the same time, it offers a spacious and well thought-out living-room feeling.