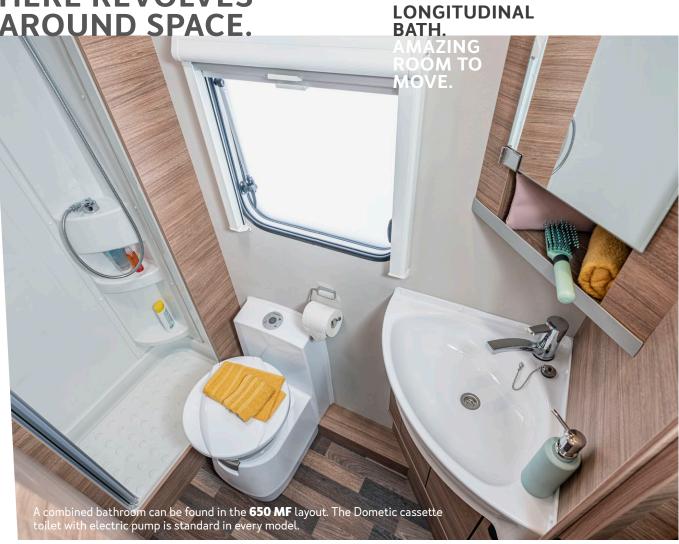

A LOT OF ROOM TO

Bath in the 600 MF I 650 MF

**PLENTY OF** SPACE. COMFORT.

Freshen up withroom to move. The essentials count in the bathroom: Space, storage and refreshment. Well thought-out details such as the low shower tray entry ensure special comfort.

Showering where we want. What we love most about camping is the independence. Of course, we also take showers at campsites, but we really appreciate the flexibility that the bathroom on board gives us. And the bathroom in the CaraLoft is amazingly