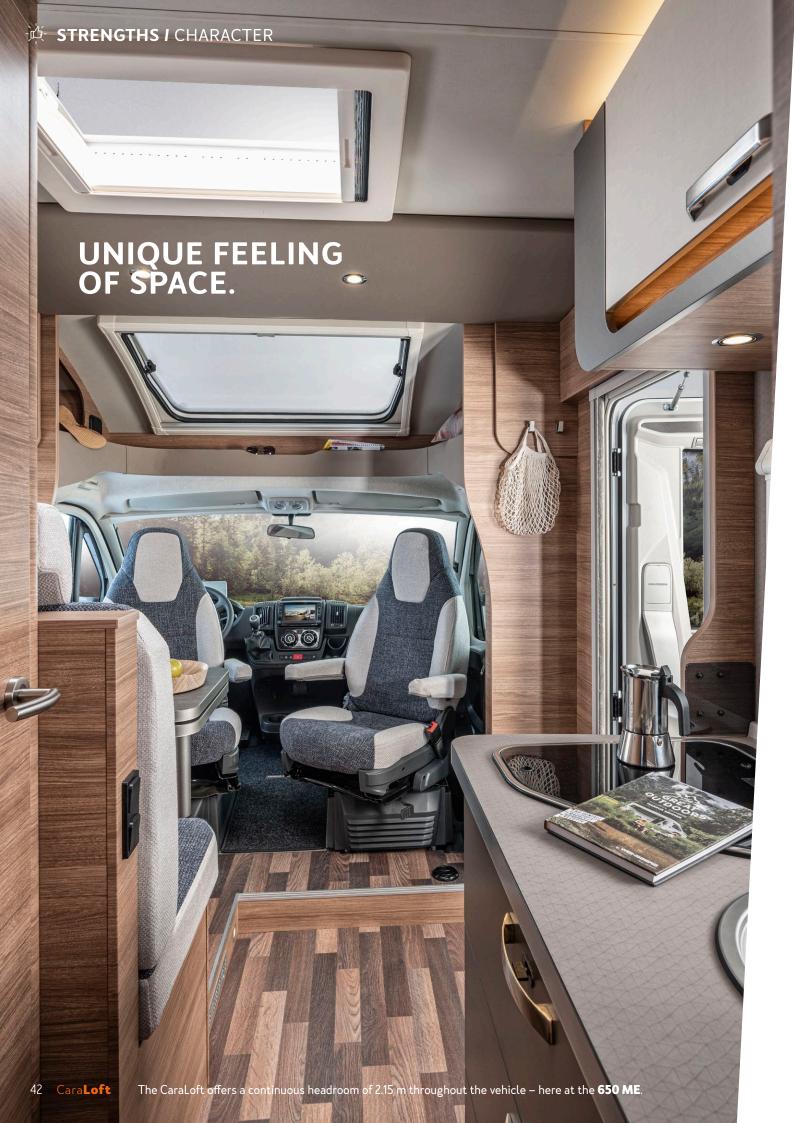

### WITH 2.15 M HEADROOM THE CARALOFT OFFERS A UNIQUE FEELING OF SPACE.

With its unique feeling of space, the CaraLoft is the perfect companion for all those who like to travel with comfort and space. It offers an incredible amount of storage space for all kinds of holiday equipment and lots of well thought-out details. Thanks to its sporty driving dynamics, you always remain independent – there are no limits to your enjoyment.

### The 3 highlights:

- Huge payload
- · Continuous 2.15 m headroom
- Spacious rear garage

### **DISCOVER**

High-quality living atmosphere. The CaraLoft impresses with plenty of storage space, well thought-out details and its high driving dynamics, even on bumpy terrain. It is the ideal camper for all those who like it compact but comfortable. With its special feeling of space and the modern interior design, the CaraLoft more than lives up to its name.