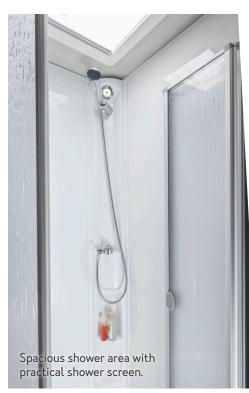

## **TRUE GREATNESS** IS REVEALED IN SMALL DETAILS.

Every centimetre counts. With the bathroom in the CaraCompact, you can count on the usual comfort when you're on the road. Clever solutions and details, such as a sliding washbasin or space-saving shower walls, allow you to refresh yourself.

A LOT OF ROOM TO

Bath in the 600 MF I 650 MF

**PLENTY OF** SPACE. COMFORT.

Freshen up withroom to move. The essentials count in the bathroom: Space, storage and refreshment. Well thought-out details such as the low shower tray entry ensure special comfort.

# THE MOST GENEROUS SOLUTION.

Bath in the 650 MG I 700 ME

The cover for the shower tray creates additional living space. A comfortable entrance is guaranteed thanks to the low shower tray.

Versatile, beautiful and practical. The bathroom in the CaraSuite is the perfect place for a relaxing start or end of the day. It can even be used by two people, has hard-wearing surfaces and lots of storage options. Simply well planned and perfectly implemented.