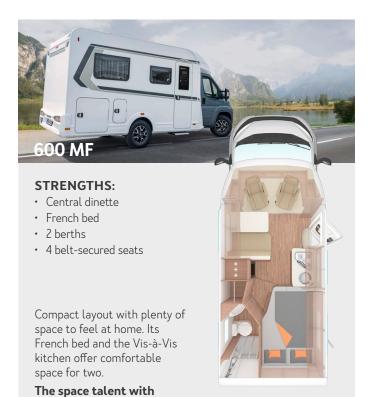

### **STRENGTHS:**

- · Central dinette
- French bed
- Up to 4 berths
- Up to 5 belt-secured seats

Its special features are the large longitudinal seat in the dinette and the central kitchen with an open feeling of space.

The all-rounder with homely flair.