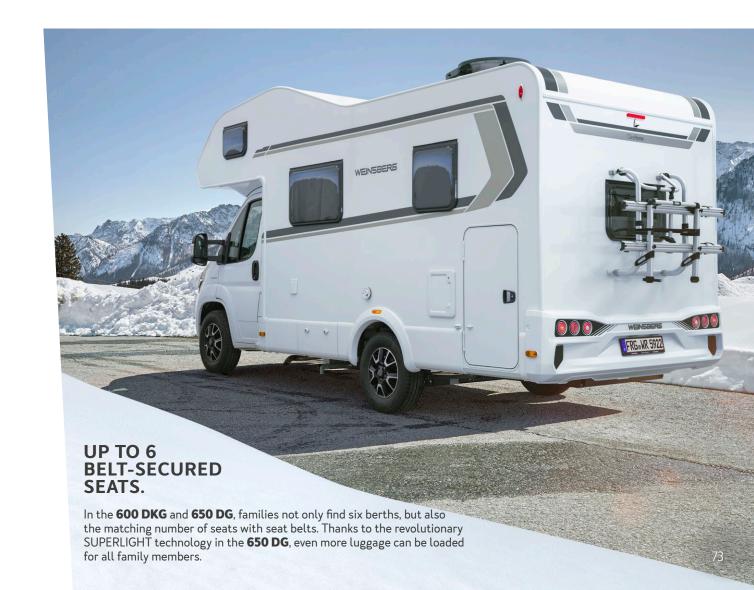

## The family-friendly alcove with outstanding space

With its alcove and the well thought-out room division, the CaraHome offers enough space for beautiful holiday experiences. Depending on the layout, it can accommodate up to 6 people.

Mobile family home.

www.weinsberg.com/carahome

84

FULLY INTEGRATED
CaraCore