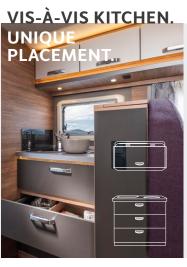

### ₩ DINETTE ₩ COOKING

Unique room width. Between kitchen block and refrigerator.

### More storage space, more enjoyment.

The Vis-à-Vis kitchen in the CaraSuite is equipped for long family trips and journeys and offers enough possibilities to provide everyone with delicious meals. You can also use the wide kitchen unit à deux - for a perfect division of labour and more cooking fun.

Everything that is important. We banished the parents outside to surprise them with a special meal.

Open the fridge, get out the pots, chop the vegetables, prepare the pasta: in our kitchen in the CaraSuite we have enough space for perfect teamwork when cooking.