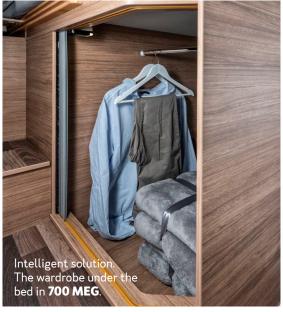

### HIGHLIGHTS. CONVINCES WITH ELABORATE DETAILS.

- **1. Hinged hood window.** The generous window with blackout and insect screen creates a light-flooded interior.
- **2. Typical van class.** The narrow body and the smaller vehicle width of 2.20 m offer excellent driving dynamics.
- **3. Folding worktop extension.** The practical extension with one-hand operation creates additional work surface.
- 4. Bed platform. Inside there is additional storage space.
- **5. Easy-Travel-Box and bluuwater water filter.** All important service connections centrally combined in one place and hygienically clean water without chemicals.
- **6. KOMFORT body door as standard.** With automotive locking system, double seal and 2 foldable coat hooks.
- **7. More storage space at the 600 MF under the French bed.** The gas box is now installed in the wardrobe without any loss of storage space.