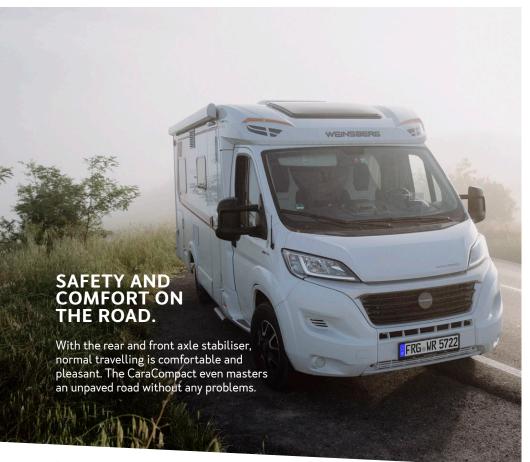

Just drive off. The CaraCompact is a particularly slim motorhome that is easy to drive in everyday life and on holiday. It combines exceptional driving dynamics with plenty of interior space. With its robust chassis and GRP roof, it is the ideal companion for active explorers.

## DRIVING EXPERIENCE LIKE IN A CUV.

The best of two vehicle worlds. Narrow roads are easy for the CaraCompact. Its narrow body makes it particularly manoeuvrable and reduces fuel consumption. At the same time, it offers a spacious and well thought-out living-room feeling.