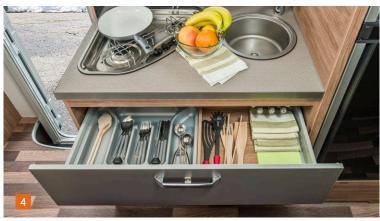

### WITH SO MUCH SPACE, COOKING IS FUN.

What a space concept! The CaraCompact makes particularly efficient use of space with intelligent solutions such as fold-out worktops. The Signature Element in the kitchen exchange cabinet, the cross-grained wood and the harmonious furniture transitions make the CaraCompact unmistakably a genuine WEINSBERG.

of your WEINSBERG! For example, by combining the swivelling table extension with the work surface in the kitchen and thus creating a huge area for preparing your food.