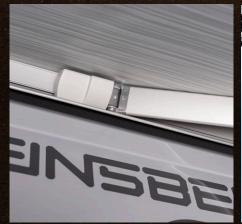

**Flexible.** The emergent angle can be adjusted as you wish. This allows you to close and open the awning even when the door to your WEINSBERG is open.

**Foldout.** The supports have an articulated joint. The vertical lowering system prevents damage to the vehicle.

**Practical.** Quick Lock system for easy assembly and adjustment of the support feet.

**Quality.** The PCR cloth is evenly tensioned by the diagonal tensioning arms and can be locked into place at different levels.