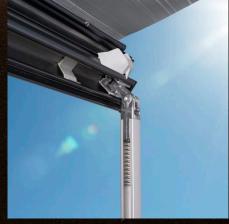

# EASY-TRAVEL-BOX: ALL CONNECTIONS CENTRALISED IN ONE PLACE.

- **1.** Cleaning opening for the fresh water tank
- **2.** Filling opening for fresh water tank
- **3.** Drain valves for fresh and grey water tank
- **4.** Protected electrical supply
- 5. bluuwater water filter system. You can find more information on >> page 114.