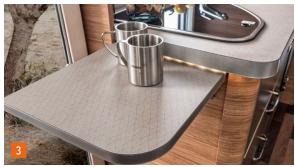

### HIGHLIGHTS. CONVINCES WITH ELABORATE DETAILS.

- **1. Hinged hood window.** The generous window with blackout and insect screen creates a light-flooded interior.
- **2. Typical van class.** The narrow body and the smaller vehicle width of 2.20 m offer excellent driving dynamics.
- **3. Folding worktop extension.** The practical extension with one-hand operation creates additional work surface.
- 4. Bed platform. Inside there is additional storage space.
- **5. Easy-Travel-Box and bluuwater water filter.** All important service connections centrally combined in one place and hygienically clean water without chemicals.
- **6. KOMFORT body door as standard.** With automotive locking system, double seal and 2 foldable coat hooks.
- **7. More storage space at the 600 MF under the French bed.** The gas box is now installed in the wardrobe without any loss of storage space.