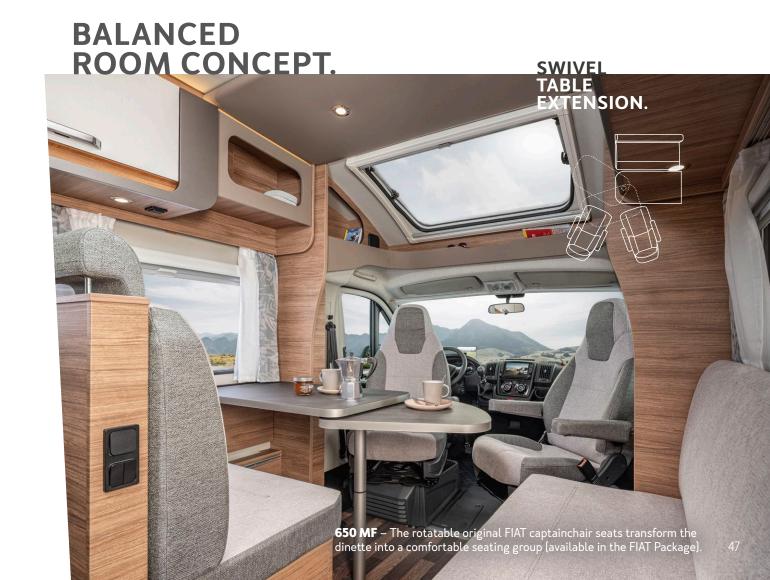

d areas and easy-care fabrics. The standard EvoPore HRC mattresses ensure a healthy sleep.

**Breakfast in bed.** If the weather doesn't want to play along, we recommend a Lazy Day in bed. The beds in the CaraLoft are big enough and comfortable!

MAKE TWO

**OUT OF** 











**Well equipped.** In the CaraLoft, you will find a fully-fledged kitchen with a 3-burner cooker plus glass cover, deep stainless steel sink and folding worktop. Thanks to functional elements such as the HPL kitchen back panels and the robust worktop, cooking is even more fun.

Everything a cook needs on the road. We have our own requirements when it comes to holiday catering, which the kitchen in the CaraLoft absolutely meets. My tip: Plan a meal with regional ingredients for your trip!



A LOT OF ROOM TO













Bath in the 600 MF I 650 MF







**PLENTY OF** SPACE. COMFORT.

Freshen up withroom to move. The essentials count in the bathroom: Space, storage and refreshment. Well thought-out details such as the low shower tray entry ensure special comfort.

Showering where we want. What we love most about camping is the independence. Of course, we also take showers at campsites, but we really appreciate the flexibility that the bathroom on board gives us. And the bathroom in the CaraLoft is amazingly



650 ME – The compact bathroom allows optimal use of space

## COMPACT BATHROOM. STRAIGHTFORWARD AND CLEAR.

Flexibly moveable.







### HIGHLIGHTS. **CONVINCES WITH ELABORATE DETAILS.**















- 1. Swivel washbasin. Can be positioned over the shower or toilet as required.
- **2.133 l