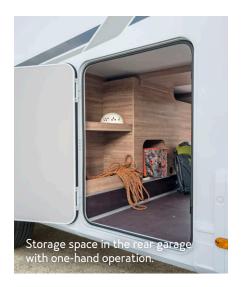

Striking look. The taillights with full LED lighting – here at the **650 ME**. 41

40 cm

**Extremely comfortable.** You can really pack a lot into the CaraLoft. It scores with generous and unexpected storage options. The spacious rear garage is perfect for sports equipment and holiday gear, while the integrated side compartments keep things tidy. The low loading edge makes the rear garage particularly easy to load.

### HIGHLIGHTS. **CONVINCES WITH ELABORATE DETAILS.**

- 1. Swivel washbasin. Can be positioned over the shower or toilet as required.
- **2.133 l refrigerator with AES function.** Offers enough space for everything you need on vacation.
- 3. Body door PREMIUM with insect screen. Keeps annoying guests out.
- 4. Storage space in the rear garage with one-hand **operation.** The integrated compartments leave even more room for luggage.
- 5. Ceiling cabinets with high quality stainless steel **hinges.** With many storage options for cooking utensils.
- **6. LFI hood.** Distinctive design and robust quality.
- 7. Ambient lighting. Ensures a harmonious ambience in the living room.
- 8. Easy to reach gas valves. Mounted in the upper cutlery drawer.
- 9. Longitudinally arranged gas locker. Easy to reach and more headroom inside. [650 MF I 650 ME]