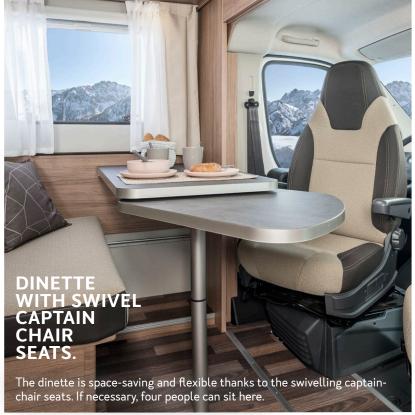

### WITH SO MUCH SPACE, COOKING IS FUN.

What a space concept! The CaraCompact makes particularly efficient use of space with intelligent solutions such as fold-out worktops. The Signature Element in the kitchen exchange cabinet, the cross-grained wood and the harmonious furniture transitions make the CaraCompact unmistakably a genuine WEINSBERG.

of your WEINSBERG! For example, by combining the swivelling table extension with the work surface in the kitchen and thus creating a huge area for preparing your food.