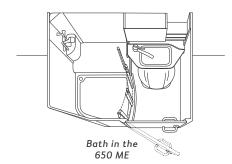

omes to holiday catering, which the kitchen in the CaraLoft absolutely meets. My tip: Plan a meal with regional ingredients for your trip!



A LOT OF ROOM TO













Bath in the 600 MF I 650 MF







**PLENTY OF** SPACE. COMFORT.

Freshen up withroom to move. The essentials count in the bathroom: Space, storage and refreshment. Well thought-out details such as the low shower tray entry ensure special comfort.

Showering where we want. What we love most about camping is the independence. Of course, we also take showers at campsites, but we really appreciate the flexibility that the bathroom on board gives us. And the bathroom in the CaraLoft is amazingly



650 ME – The compact bathroom allows optimal use of space

## COMPACT BATHROOM. STRAIGHTFORWARD AND CLEAR.

Flexibly moveable.







### HIGHLIGHTS. **CONVINCES WITH ELABORATE DETAILS.**















- 1. Swivel washbasin. Can be positioned over the shower or toilet as required.
- **2.133 l refrigerator with AES function.** Offers enough space for everything you need on vacation.
- 3. Body door PREMIUM with insect screen. Keeps annoying guests out.
- 4. Storage space in the rear garage with one-hand **operation.** The integrated compartments leave even more room for luggage.
- 5. Ceiling cabinets with high quality stainless steel **hinges.** With many storage options for cooking utensils.
- **6. LFI hood.** Distinctive design and robust quality.
- 7. Ambient lighting. Ensures a harmonious ambience in the living room.
- 8. Easy to reach gas valves. Mounted in the upper cutlery drawer.
- 9. Longitudinally arranged