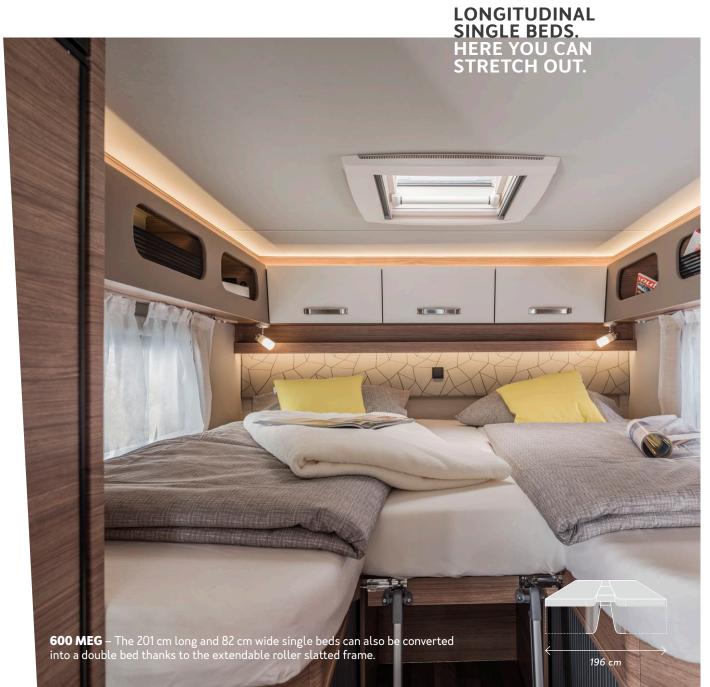

### **STRENGTHS:**

feel-good factor.

- · Central dinette
- · Longitudinal single beds
- 2 berths
- 4 belt-secured seats

Here everything revolves around comfort. With comfortable single beds and a spacious kitchen solution. No other model offers more space in the sleeping area!

Up to 200 cm in length offer more than enough room to stretch out really nicely. If you want, you can optionally convert the two single beds into one large double bed.

CaraCompact 600 MEG 650 ME Cara**Loft** 700 ME Cara**Suite** Cara**Core** 650 MFG 700 MEG Cara**Home** 650 MEG