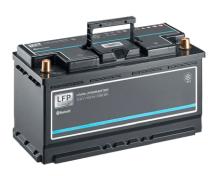

## **Optional TRUMA iNet-X system.**Easily control the indoor climate and lighting from anywhere via app or check the battery and water levels.

>> Page 115

**Lithium-ion battery.** Increased energy capacity with only 11 kg total weight (optional).

New and more stable seat construction in lightweight technology.

Enormous additional weight saving thanks to more powerful lithium-ion battery (optional).

Extremely light leaf springs made of high-tech plastic.