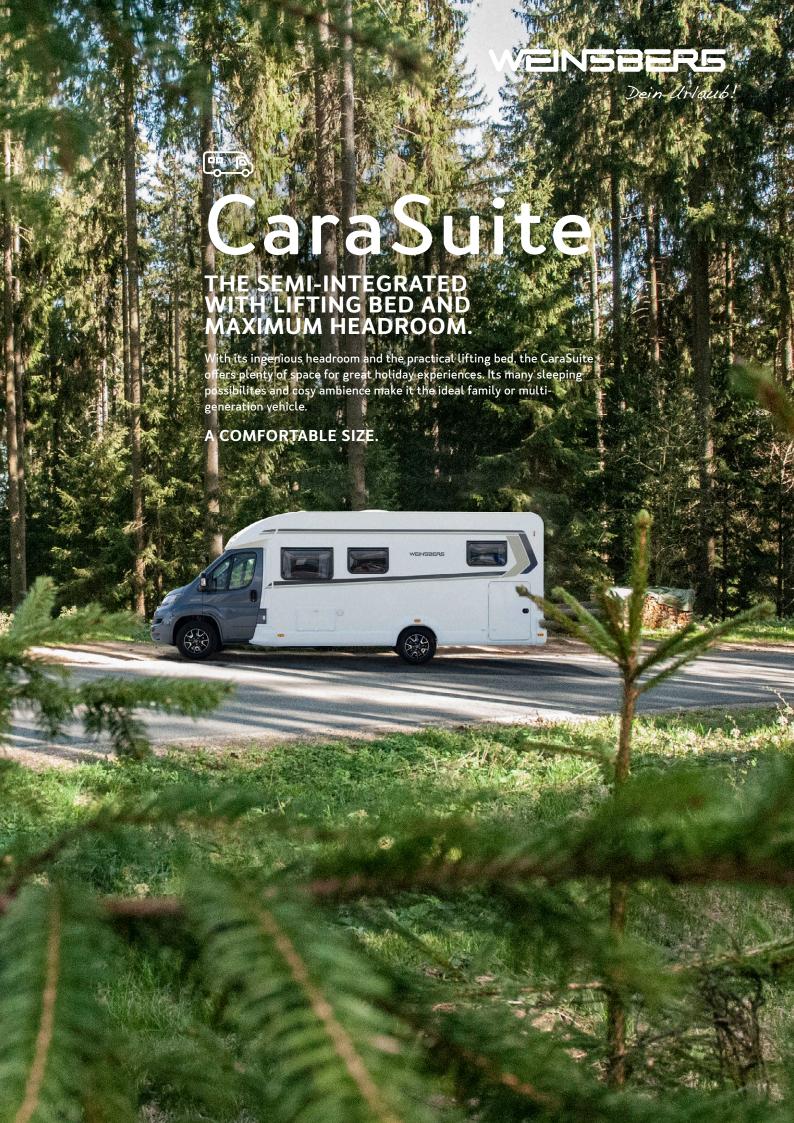

## The semi-integrated with lifting bed and largest headroom

With its ingenious headroom and the practical lifting bed, the CaraSuite offers plenty of space for great holiday experiences. Its many sleeping possibilites and cosy ambience make it the ideal family or mult-generation vehicle.

A comfortable size.

www.weinsberg.com/carasuite

68

# The semi-integrated with lifting bed. The CaraSuite offers the perfect combination of travel and sleeping comfort. It's compact on the outside, but huge on the inside: the semi-integrated with the largest headroom offers plenty of room to move. Its many sleeping options and cosy ambience make it the ideal family or multi-generation vehicle.