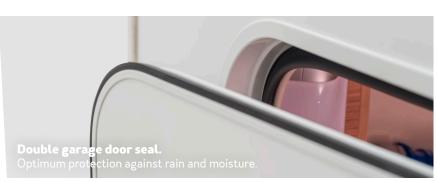

### HIGHLIGHTS. CONVINCES WITH ELABORATE DETAILS.

- **1. Hinged hood window.** The generous window with blackout and insect screen creates a light-flooded interior.
- **2. Typical van class.** The narrow body and the smaller vehicle width of 2.20 m offer excellent driving dynamics.
- **3. Folding worktop extension.** The practical extension with one-hand operation creates additional work surface.
- 4. Bed platform. Inside there is additional storage space.
- **5. Easy-Travel-Box and bluuwater water filter.** All important service connections centrally combined in one place and hygienically clean water without chemicals.
- **6. KOMFORT body door as standard.** With automotive locking system, double seal and 2 foldable coat hooks.
- **7. More storage space at the 600 MF under the French bed.** The gas box is now installed in the wardrobe without any loss of storage space.