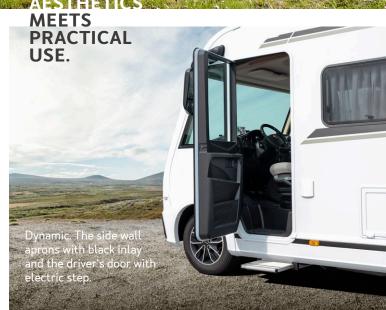

### HIGHLIGHTS. CONVINCES WITH ELABORATE DETAILS.

- **1. Hinged hood window.** The generous window with blackout and insect screen creates a light-flooded interior.
- **2. Typical van class.** The narrow body and the smaller vehicle width of 2.20 m offer excellent driving dynamics.
- **3. Folding worktop extension.** The practical extension with one-hand operation creates additional work surface.
- 4. Bed platform. Inside there is additional storage space.
- **5. Easy-Travel-Box and bluuwater water filter.** All important service connections centrally combined in one place and hygienically clean water without chemicals.
- **6. KOMFORT body door as standard.** With automotive locking system, double seal and 2 foldable coat hooks.
- **7. More storage space at the 600 MF under the French bed.** The gas box is now installed in the wardrobe without any loss of storage space.