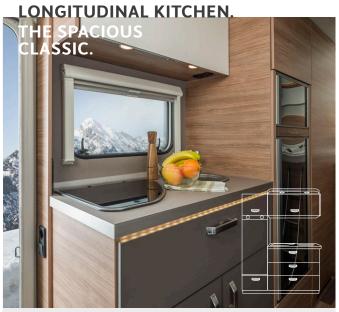

The spacious classic. In the longitudinal kitchen, the refrigerator is placed separately and can therefore be up to 177 litres in size. Fresh food and supplies have a particularly large space here.

CaraCompact 600 MEG / MF CaraLoft Cara**Home** 