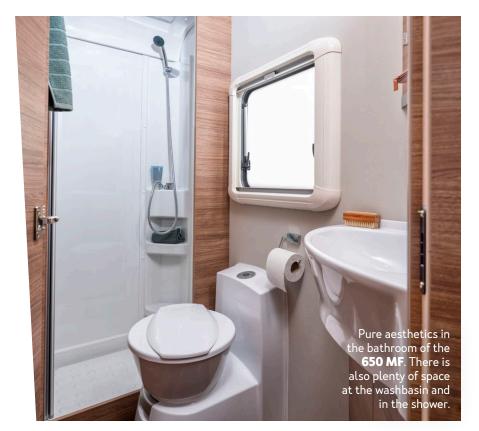

# THE MOST GENEROUS SOLUTION.

Bath in the 650 MG I 700 ME

The cover for the shower tray creates additional living space. A comfortable entrance is guaranteed thanks to the low shower tray.

Versatile, beautiful and practical. The bathroom in the CaraSuite is the perfect place for a relaxing start or end of the day. It can even be used by two people, has hard-wearing surfaces and lots of storage options. Simply well planned and perfectly implemented.

This makes brushing teeth fun. We can also fool around in the bathroom, because there's plenty of room. And if one of us wants to be left alone while brushing his teeth, he gets into the shower because you can close the door there.

**550 MF** – Practical wall and ceiling brackets for the shower head are standard on

**EVERYTHING HERE REVOLVES** 