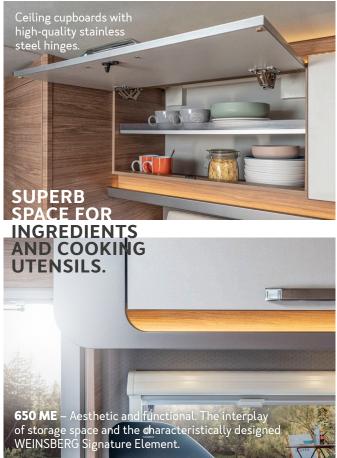

### HIGHLIGHTS. **CONVINCES WITH ELABORATE DETAILS.**

- 1. Swivel washbasin. Can be positioned over the shower or toilet as required.
- **2.133 l refrigerator with AES function.** Offers enough space for everything you need on vacation.
- 3. Body door PREMIUM with insect screen. Keeps annoying guests out.
- 4. Storage space in the rear garage with one-hand **operation.** The integrated compartments leave even more room for luggage.
- 5. Ceiling cabinets with high quality stainless steel **hinges.** With many storage options for cooking utensils.
- **6. LFI hood.** Distinctive design and robust quality.
- 7. Ambient lighting. Ensures a harmonious ambience in the living room.
- 8. Easy to reach gas valves. Mounted in the upper cutlery drawer.
- 9. Longitudinally arranged gas locker. Easy to reach and more headroom inside. [650 MF I 650 ME]