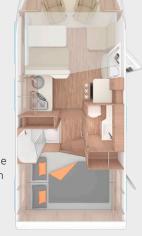

### **STRENGTHS:**

feel-good factor.

- · Central dinette
- · Longitudinal single beds
- 2 berths
- 4 belt-secured seats

Here everything revolves around comfort. With comfortable single beds and a spacious kitchen solution. No other model offers more space in the sleeping area!

The generous one with space for connoisseurs.

up to 6 berths

3 layouts

under 3500 kg

up to 5 belt-secured seats