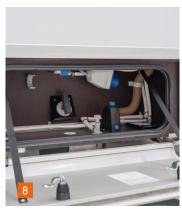

# EASY-TRAVEL-BOX: ALL CONNECTIONS CENTRALISED IN ONE PLACE.

- **1.** Cleaning opening for the fresh water tank
- **2.** Filling opening for fresh water tank
- **3.** Drain valves for fresh and grey water tank
- **4.** Protected electrical supply
- 5. bluuwater water filter system. You can find more information on >> page 114.