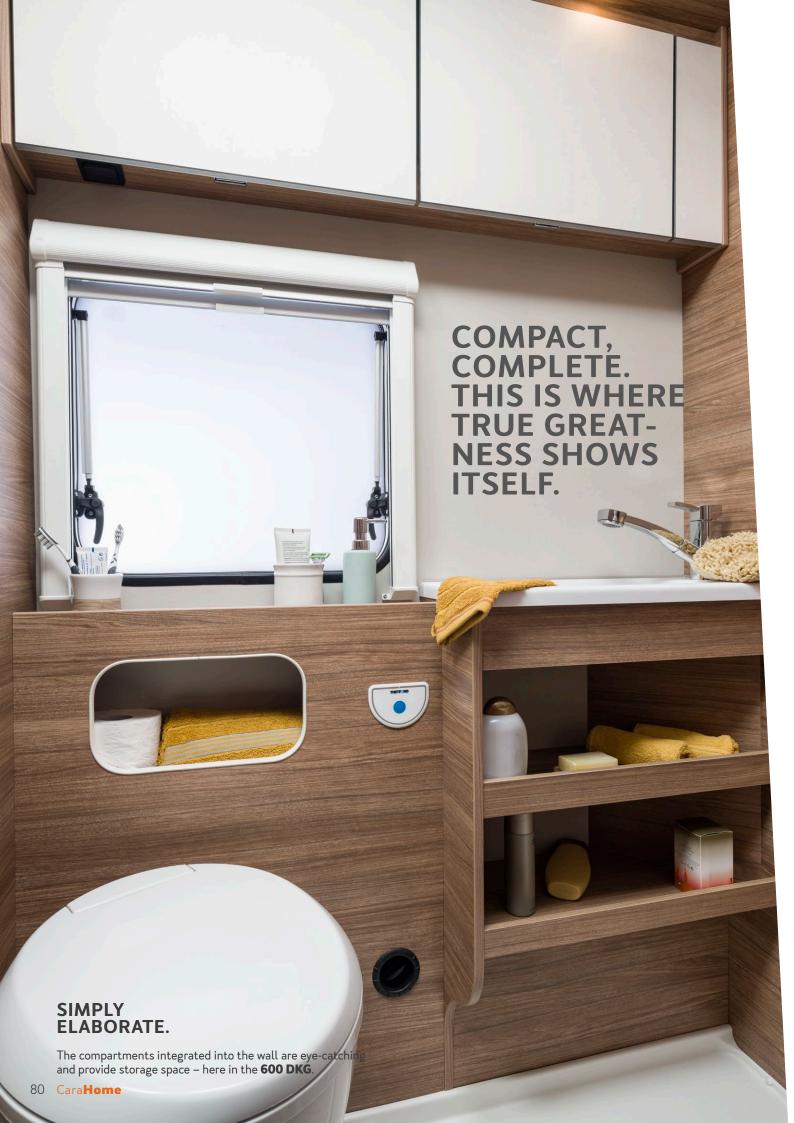

## **TRUE GREATNESS** IS REVEALED IN SMALL DETAILS.

Every centimetre counts. With the bathroom in the CaraCompact, you can count on the usual comfort when you're on the road. Clever solutions and details, such as a sliding washbasin or space-saving shower walls, allow you to refresh yourself.

**Perfectly elaborate.** We always like to be prepared for all eventualities, which is why we love the many storage compartments in the bathroom. Everything has its place here: insect bite gel, nail polish remover, first-aid kit, various sun creams...

Good night. As a real family motorhome, the CaraHome also offers a layout with a bunk bed, the 600 DKG. This is a particular advantage when travelling with children. While one of them uses the individually adjustable bed light for reading, the other one already has it pleasantly dark to fall asleep.