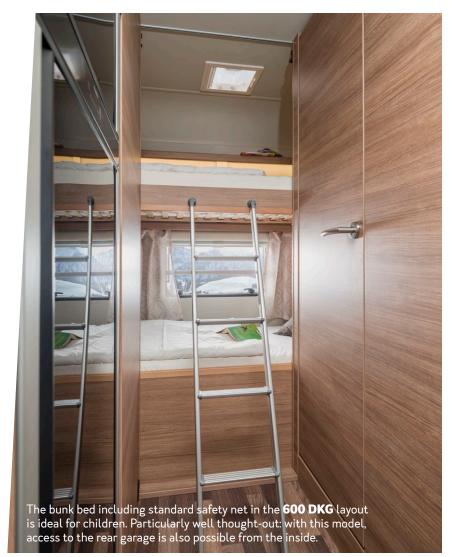

Good night. As a real family motorhome, the CaraHome also offers a layout with a bunk bed, the 600 DKG. This is a particular advantage when travelling with children. While one of them uses the individually adjustable bed light for reading, the other one already has it pleasantly dark to fall asleep.