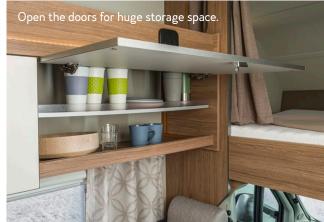

Striking look. The taillights with full LED lighting – here at the **650 ME**. 41

40 cm

**Extremely comfortable.** You can really pack a lot into the CaraLoft. It scores with generous and unexpected storage options. The spacious rear garage is perfect for sports equipment and holiday gear, while the integrated side compartments keep things tidy. The low loading edge makes the rear garage particularly easy to load.