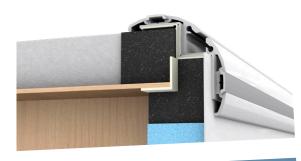

New and better insulated bow

fender in sandwich construction.

Lightweight high-frame chassis (CaraHome 650 DG).

Always well protected. Awnings from the quality manufacturer Thule make your WEINSBERG holiday even more pleasant. As effective protection from sun, rain and wind, they also create a cosy atmosphere and extend the living space at the campsite. Our awnings are available in various sizes (depending on the layout) and impress with their special durability thanks to waterproof, wind-resistant PCR fabrics, simple assembly and absolute stability.

**Flexible.** The emergent angle can be adjusted as you wish. This allows you to close and open the awning even when the door to your WEINSBERG is open.

**Foldout.** The supports have an articulated joint. The vertical lowering system prevents damage to the vehicle.

**Practical.** Quick Lock system for easy assembly and adjustment of the support feet.

**Quality.** The PCR cloth is evenly tensioned by the diagonal tensioning arms and can be locked into place at different levels.