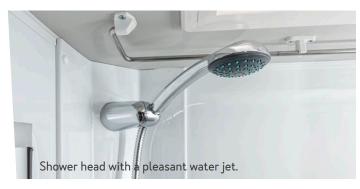

**550 MF** – Practical wall and ceiling brackets for the shower head are standard on

**EVERYTHING HERE REVOLVES** 