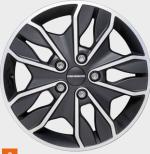

# ALLOY RIMS. IN EXCLUSIVE WEINSBERG DESIGN.

Anthracite painted 17" alloy rims incl. tyres in exclusive WEINSBERG design [235/60R17]

Matt black front-polished 17" alloy rims incl. tyres in exclusive WEINSBERG design [235/60R17]

You can find all rim and tyre options online at: configurator.weinsberg.com

Our 17" alloy rims in WEINSBERG
DESIGN are equipped with high-quality
Falken all-season tyres as standard which
can also be driven in winter on ice and snow.

- M+S / 3PMSF identification
- No more buying winter tyres
- No additional investments