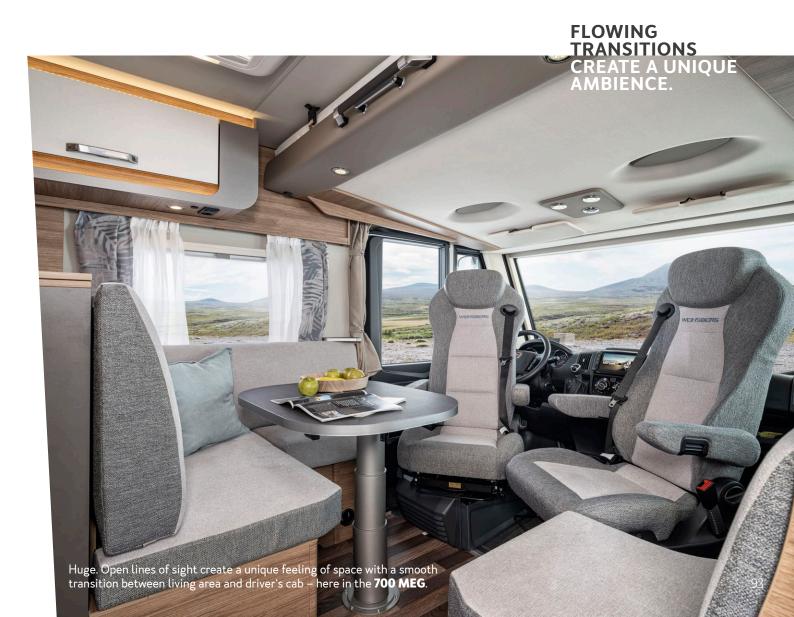

# **OPEN LINES** OF SIGHT.

Beauty everywhere you look. The fully integrated construction in the CaraCore gives you a unique feeling of space. With the open lines of sight, you always have all the highlights in view: the comfortable beds, the inviting kitchen and the cosy heart of every motorhome, the dinette.

# There's nothing like cosiness.

The interior of the CaraCore looks like one big room, and the space in the dinette leaves nothing to be desired. It's almost as comfortable here as on the sofa at home.