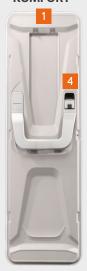

## KOMFORT

### **EXKLUSIV**

Available in 600 mm and 700 mm width (depending on floor plan).

| EQUIPMENT                                    | COMFORT | PREMIUM" | EXCLUSIVE" |
|----------------------------------------------|---------|----------|------------|
| With windows incl. blackout                  |         | •        | •          |
| Multiple lock                                |         | •        | •          |
| Driving rain seal (double seal)              | •       | •        | •          |
| Automotive locking system                    | •       | •        | •          |
| 2 coat hooks, foldable                       | •       | •        | •          |
| Limit stop hardware with gas pressure spring |         | •        | •          |
| Umbrella compartment                         |         | •        | •          |
| Concealed hinges                             |         | •        | •          |
| Multifunctional bag                          |         | •        | •          |
| Central locking system                       |         |          | •          |
| Coming Home Lighting                         |         |          | •          |