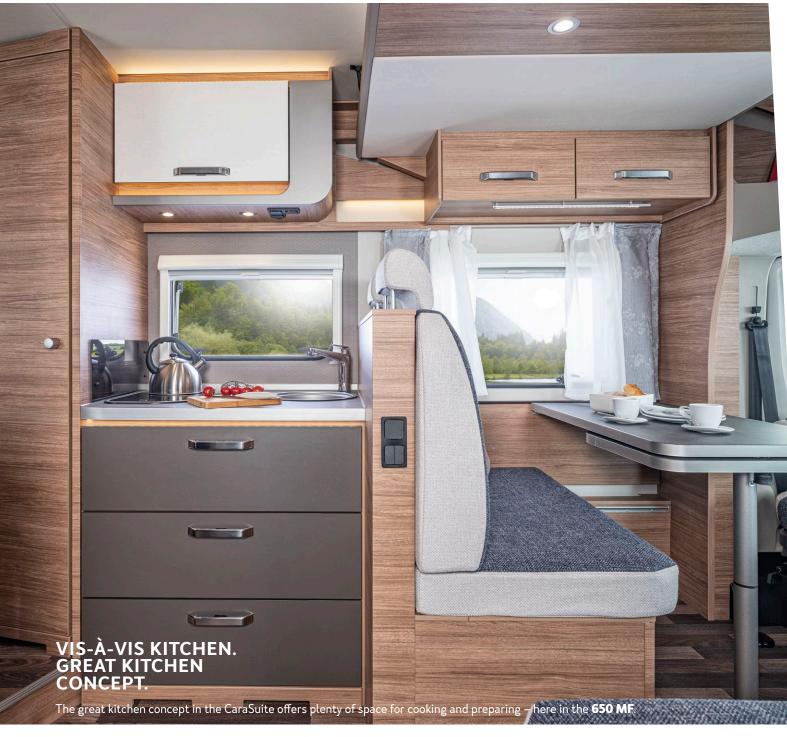

### ₩ DINETTE ₩ COOKING

Unique room width. Between kitchen block and refrigerator.

### More storage space, more enjoyment.

The Vis-à-Vis kitchen in the CaraSuite is equipped for long family trips and journeys and offers enough possibilities to provide everyone with delicious meals. You can also use the wide kitchen unit à deux - for a perfect division of labour and more cooking fun.

Everything that is important. We banished the parents outside to surprise them with a special meal.

Open the fridge, get out the pots, chop the vegetables, prepare the pasta: in our kitchen in the CaraSuite we have enough space for perfect teamwork when cooking.