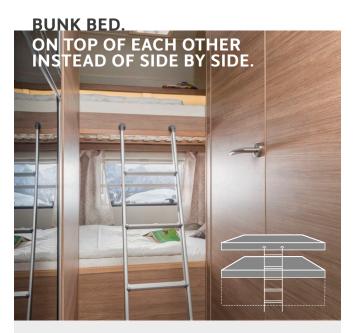

Cara**Home** 550 MG / 600 DKG / 650 MEG / 650 DG

Ideal for children is the bunk bed with safety net as standard. A perfect retreat for the little ones.

Cara**Home** 600 DKG