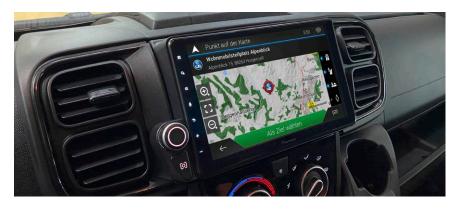

### PIONEER NAVIGATION SYSTEM.

(AVIC - navigation)\*.

Europe navigation specially for motorhomes and CUV in 44 countries; promobil campsite finder; secure smartphone operation with voice control; cear and high-contrast 9" multi-touch display; Wireless compatible with Apple CarPlay, android auto and WebLink; integrated DAB+ receiver; including 3-year map update.