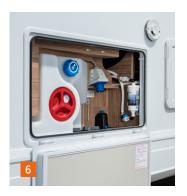

# EASY-TRAVEL-BOX: ALL CONNECTIONS CENTRALISED IN ONE PLACE.

- **1.** Cleaning opening for the fresh water tank
- **2.** Filling opening for fresh water tank
- **3.** Drain valves for fresh and grey water tank
- **4.** Protected electrical supply
- 5. bluuwater water filter system. You can find more information on >> page 114.