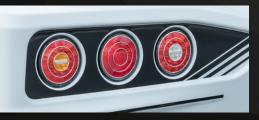

Striking look. The taillights with full LED lighting – here at the **650 ME**. 41

40 cm

**Extremely comfortable.** You can really pack a lot into the CaraLoft. It scores with generous and unexpected storage options. The spacious rear garage is perfect for sports equipment and holiday gear, while the integrated side compartments keep things tidy. The low loading edge makes the rear garage particularly easy to load.