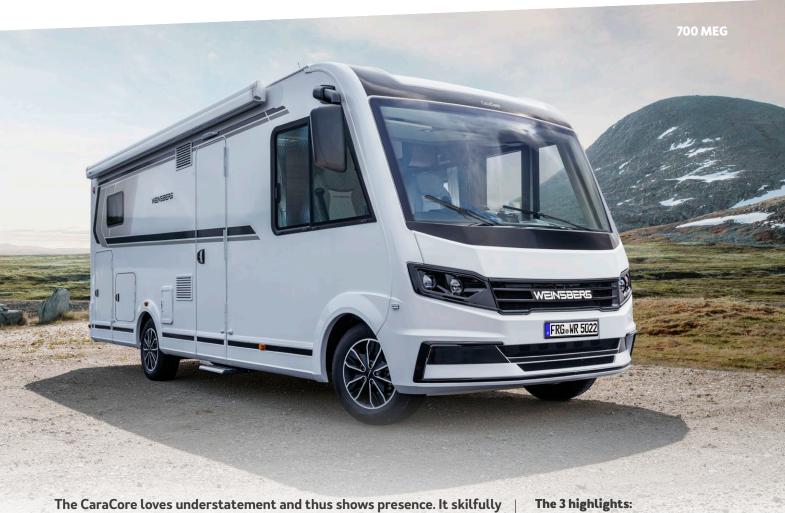

## **DISCOVER**

The fully integrated WEINSBERG. WEINSBERG's many years of experience come to take effect in the CaraCore. Enormous precision is found here in the smallest details. The CaraCore combines all the advantages of a fully integrated with a unique appearance. The demands on the design of the CaraCore are deliberately set high: independent, characteristic, present and powerful. This is evident in the clean lines, clear edges and exciting surfaces. It is the better semi-integrated with lifting bed.

# \*\* STRENGTHS I CHARACTER

Quality that you see and feel. Components made of LFI impress with optimal properties such as highest manufacturing precision. The maximum structural rigidity guarantees best safety. The LFI hood makes the CaraCore also an visual eye-catcher.