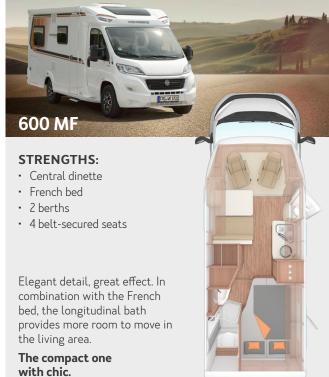

### **STRENGTHS:**

- · Central dinette
- French bed
- Up to 4 berths
- Up to 5 belt-secured seats

Its special features are the large longitudinal seat in the dinette and the central kitchen with an open feeling of space.

The all-rounder with homely flair.