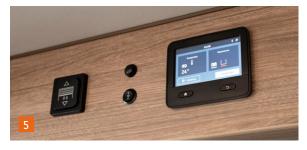

## **Optional TRUMA iNet-X system.**Easily control the indoor climate and lighting from anywhere via app or check the battery and water levels.

>> Page 115

**Lithium-ion battery.** Increased energy capacity with only 11 kg total weight (optional).

Michael Gründinger, Product developer 36 years old, at WEINSBERG since 2016 Favourite WEINSBERG detail: User comfort through the centrally located LED control panel.

Easy-Travel-Box.

The complete supply technology centrally in one place. The flap integrated into the side wall gives you quick and easy access to all important elements.