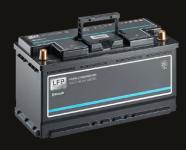

## **Optional TRUMA iNet-X system.**Easily control the indoor climate and lighting from anywhere via app or check the battery and water levels.

>> Page 115

**Lithium-ion battery.** Increased energy capacity with only 11 kg total weight (optional).

New and more stable seat construction in lightweight technology.

Enormous additional weight saving thanks to more powerful lithium-ion battery (optional).

Extremely light leaf springs made of high-tech plastic.