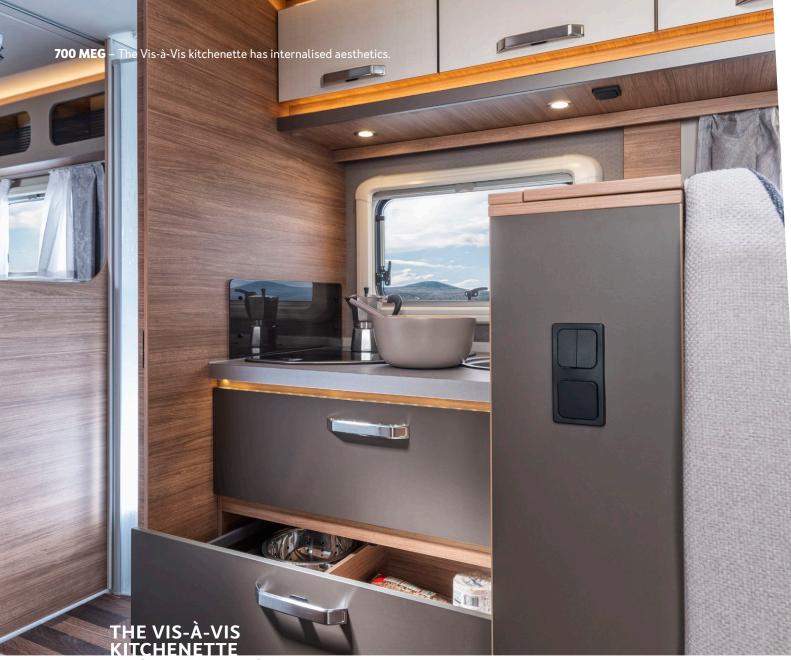

**HAS INTERNALISED AESTHETICS.** 

## Perfect kitchen planning.

Room to move is everything in the kitchen and much more in the motorhome. The open flair in the CaraCore comes into its own here and enables enjoyable cooking for all the senses.