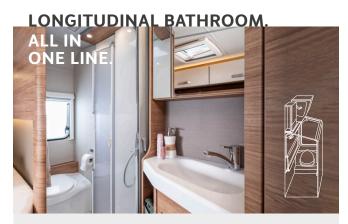

# BATHS. REFRESHING ROOM CONCEPTS.

In the bathroom everything is revolves around the topic of space. This is where true size is in the well thought-out solutions. Plenty of storage space, attractive design and flexible details offer space to feel good.

600 DKG I 650 MEG I 650 DG

Cara**Core** 650 MEG

Here everything is in one central place - so everything is within easy reach. Lots of room to move and plenty of stowage options characterise the spacious rear bathroom.

Washbasin and toilet are spatially separated from the shower. When the door to the living area is closed, a large continuous bathroom is created.

Cara**Suite** 650 MG / 700 ME Cara**Core** 700 MEG