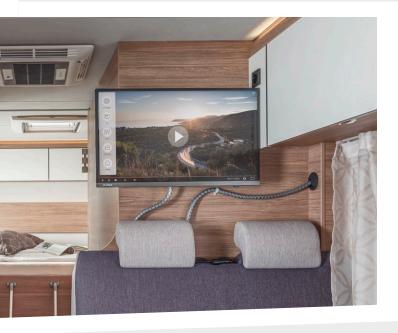

### **SMART-TV\*.**

Home cinema on the move.

Watch what you want, where you want. The future of television is now moving into your WEINSBERG. With the optional TV package, only Smart TVs are installed. This means you can enjoy all the benefits of Video on Demand on the move, simply via a mobile hotspot or the WIFI on the campsite. Streaming your favourite series and films provides that little bit of extra comfort on your holiday.