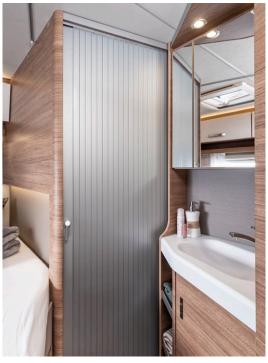

# THE MOST GENEROUS SOLUTION.

Bath in the 650 MG I 700 ME

The cover for the shower tray creates additional living space. A comfortable entrance is guaranteed thanks to the low shower tray.

Versatile, beautiful and practical. The bathroom in the CaraSuite is the perfect place for a relaxing start or end of the day. It can even be used by two people, has hard-wearing surfaces and lots of storage options. Simply well planned and perfectly implemented.

This makes brushing teeth fun. We can also fool around in the bathroom, because there's plenty of room. And if one of us wants to be left alone while brushing his teeth, he gets into the shower because you can close the door there.

**550 MF** – Practical wall and ceiling brackets for the shower head are standard on

**EVERYTHING HERE REVOLVES** 