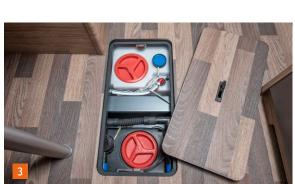

### HIGHLIGHTS. CONVINCES WITH ELABORATE DETAILS.

- **1. Hinged hood window.** The generous window with blackout and insect screen creates a light-flooded interior.
- **2. Typical van class.** The narrow body and the smaller vehicle width of 2.20 m offer excellent driving dynamics.
- **3. Folding worktop extension.** The practical extension with one-hand operation creates additional work surface.
- 4. Bed platform. Inside there is additional storage space.
- **5. Easy-Travel-Box and bluuwater water filter.** All important service connections centrally combined in one place and hygienically clean water without chemicals.
- **6. KOMFORT body door as standard.** With automotive locking system, double seal and 2 foldable coat hooks.
- **7. More storage space at the 600 MF under the French bed.** The gas box is now installed in the wardrobe without any loss of storage space.

# EASY-TRAVEL-BOX: ALL CONNECTIONS CENTRALISED IN ONE PLACE.

- **1.** Cleaning opening for the fresh water tank
- **2.** Filling opening for fresh water tank
- **3.** Drain valves for fresh and grey water tank
- **4.** Protected electrical supply
- 5. bluuwater water filter system. You can find more information on >> page 114.