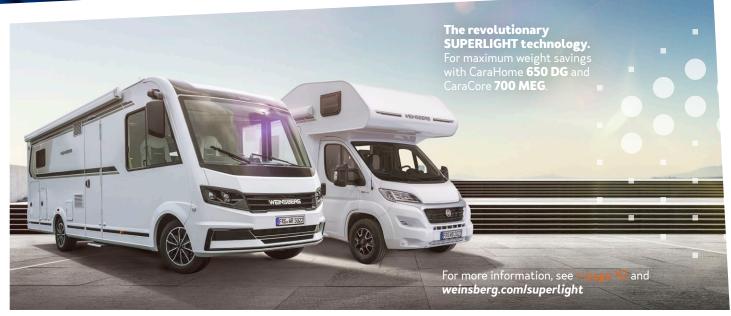

### UPERLIGHT ECHNOLOGY.

MAXIMUM WEIGHT REDUCTION.

Put an end to stress. SUPERLIGHT is more than just leaving something out. It is a revolutionary technology that ensures maximum weight savings. The result: you can take more with you on your travels without having to sacrifice equipment. SUPERLIGHT can be found in the CaraHome 650 DG and CaraCore 700 MEG. Just start thinking about what you want to pack!

You can find more information at weinsberg.com/superlight

Better insulated and more stable floor panel with 52 mm and XPS foam technology.

Furniture construction with fronts made of high-strength lisocore® lightweight panels.