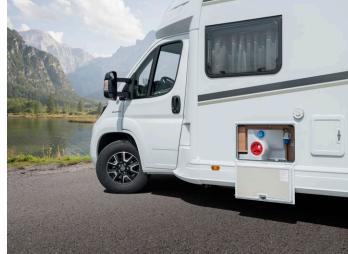

# EASY-TRAVEL-BOX: ALL CONNECTIONS CENTRALISED IN ONE PLACE.

- **1.** Cleaning opening for the fresh water tank
- **2.** Filling opening for fresh water tank
- **3.** Drain valves for fresh and grey water tank
- **4.** Protected electrical supply
- 5. bluuwater water filter system. You can find more information on >> page 114.

Michael Gründinger, Product developer 36 years old, at WEINSBERG since 2016 Favourite WEINSBERG detail: User comfort through the centrally located LED control panel.

Easy-Travel-Box.

The complete supply technology centrally in one place. The flap integrated into the side wall gives you quick and easy access to all important elements.