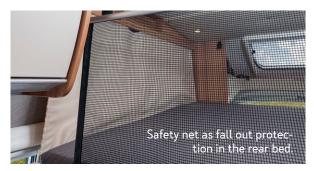

### HIGHLIGHTS. CONVINCES WITH ELABORATE DETAILS.

- **1. Exceptional room height.** With a height of 2.15 metres, a real feel-good ambience is created.
- **2. High-quality exterior foil graphics.** For a long service life and a cool look.
- **3. Lighting.** The indirect lighting on the cupboards creates a warm ambience.
- **4. Lifting bed with safety net.** Creates more sleeping places and offers safety on both sides due to the fall-out protection [nets].
- **5. Storage compartment in leather.** Easily accessible storage space in cool leather look.
- **6. Easy-Travel-Box.** Easy access to all service connections of the Easy-Travel-Box and the bluuwater water filter.
- **7. Rear garage.** The spacious rear garage with one-hand operation ensures comfort when travelling.
- **8. Unique room layout.** Offers enough space for the whole family.

Cara**Home** 550 MG / 600 DKG / 650 MEG / 650 DG

Ideal for children is the bunk bed with safety net as standard. A perfect retreat for the little ones.

Cara**Home** 600 DKG