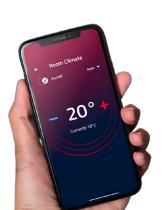

### TRUMA INETX SYSTEM\*.

Turn your WEINSBERG into a smart home.

The practical TRUMA iNetX System with intuitive smartphone app control via Bluetooth allows you to control heating, interior and exterior lighting as well as TV and radio in your mobile home from anywhere. The colour 4.3" touch display shows outdoor and indoor temperature and can operate devices from TRUMA and Dometic. The intuitive user interface makes monitoring and control particularly pleasant, clear and simple.