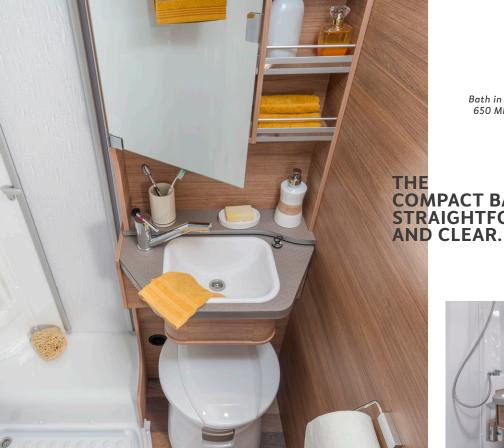

Cosy retreat. The huge sleeping place in the rear is incredibly comfortable. This is definitely my favourite place to relax, especially when I want to retreat a bit.

Characterised by strong design accents. The characteristic design language of the CaraCore is also evident in its bathroom. The design is straightforward and clear, and thanks to the many storage options and practical details, you immediately feel at home.

**Behind closed doors.** Our room bathroom is a dream bathroom, because it can be used flexibly. Either we close the door to the living room and have a large bathroom or we are happy to have the option of using the shower and toilet separately.

Bath in the 650 MF