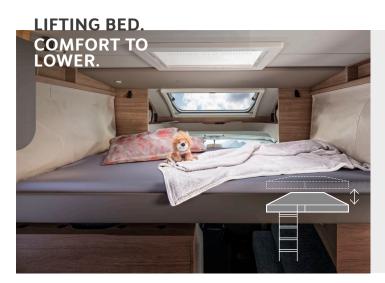

### **SLEEPING I** LIFTING BED Z

During the day, the lifting bed fits elegantly into the room concept and offers enough space to linger in the dinette.

Super practical: Simply fold down the lifting bed to create a second, comfortable bed.

A play paradise by day, a sleep paradise by night. The lifting bed can be stowed under the high roof in a few easy steps. This means that the space underneath can be used perfectly at all times - and at the same time you can enjoy a comfortable standing height and plenty of headroom. A semi-integrated can be so flexible!

Our own room. My brother and I watch series together "upstairs" in our lifting bed. Mum and dad leave us alone - the open bathroom door closes the corridor and our family has two separate rooms.

60 CM HEIGHT IN THE LIFTING BED.

Camping holidays for all. In the CaraSuite you can choose between three sleeping options and bed types in the rear. Parents can relax and recharge their batteries in the comfortable rear beds, while the kids can turn night into day in the lifting bed.