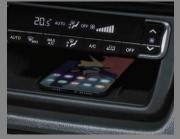

### TRUMA INETX SYSTEM\*.

Turn your WEINSBERG into a smart home.

The practical TRUMA iNetX System with intuitive smartphone app control via Bluetooth allows you to control heating, interior and exterior lighting as well as TV and radio in your mobile home from anywhere. The colour 4.3" touch display shows outdoor and indoor temperature and can operate devices from TRUMA and Dometic. The intuitive user interface makes monitoring and control particularly pleasant, clear and simple.