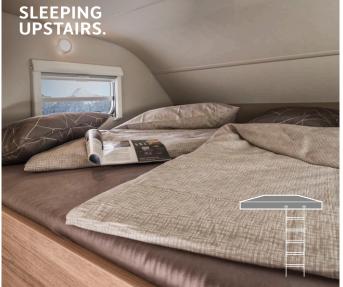

Cara**Suite** 650 MF

650 MG I 700 ME

Cara**Core** 650 MF

650 MEG 700 MEG

ALCOVE BED.

The ladder leads to the comfortable alcove bed which is almost like having your own room. The two hinged windows and the roof hatch provide a pleasant sleeping climate.