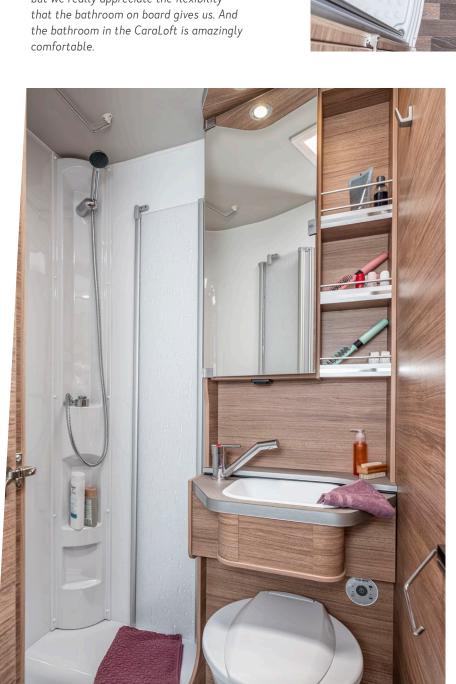

A LOT OF ROOM TO

Bath in the 600 MF I 650 MF

**PLENTY OF** SPACE. COMFORT.

Freshen up withroom to move. The essentials count in the bathroom: Space, storage and refreshment. Well thought-out details such as the low shower tray entry ensure special comfort.

Showering where we want. What we love most about camping is the independence. Of course, we also take showers at campsites, but we really appreciate the flexibility that the bathroom on board gives us. And the bathroom in the CaraLoft is amazingly

650 ME – The compact bathroom allows optimal use of space