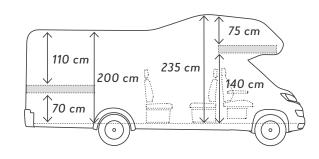

harmonises with the bathroom. The lifting bed and the vis-à-vis kitchen ensure optimum use of space.

The spacious travelling companion.





- · Central dinette
- Longitudinal single beds
- · Lifting bed as standard
- 5 berths
- Up to 5 belt-secured seats

Generous layout with lifting bed and plenty of storage space. Comfortable longitudinal single beds meet the practical spacious bathroom and offer room for the whole family.

The versatile one with a sense of family.





# CaraHome

# THE FAMILY-FRIENDLY ALCOVE WITH OUTSTANDING SPACE.

With its alcove and the well thought-out room division, the CaraHome offers enough space for beautiful travel experiences. Depending on the layout, its home accommodates between 4 and 6 berths.













# SPACE FOR EVERYONE. AND FOR LOTS OF LUGGAGE.





### **DISCOVER**

A motorhome for the whole family: with a classic alcove construction, two separate sleeping areas and space for up to six people. The CaraHome owes its sleek appearance to its sophisticated chassis, modern architecture and stylish exterior design. The big one is really worth seeing!





Enjoy the best view at the top in the fresh air. The roof window in the alcove makes the interior feel even more spacious and open.













Folding alcove bed as an option. For even more headroom in the cab.





**More space in the loft bed.** The CaraHome hides a huge double bed in its spacious alcove hood. This sleeping place is so cosy that everyone just wants to have it to themselves.

The ideal children's room. It's clear that children love the alcove. But be surprised how