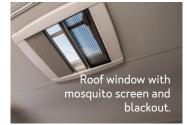

### HIGHLIGHTS. CONVINCES WITH ELABORATE DETAILS.

- **1. Hinged hood window.** The generous window with blackout and insect screen creates a light-flooded interior.
- **2. Typical van class.** The narrow body and the smaller vehicle width of 2.20 m offer excellent driving dynamics.
- **3. Folding worktop extension.** The practical extension with one-hand operation creates additional work surface.
- 4. Bed platform. Inside there is additional storage space.
- **5. Easy-Travel-Box and bluuwater water filter.** All important service connections centrally combined in one place and hygienically clean water without chemicals.
- **6. KOMFORT body door as standard.** With automotive locking system, double seal and 2 foldable coat hooks.
- **7. More storage space at the 600 MF under the French bed.** The gas box is now installed in the wardrobe without any loss of storage space.