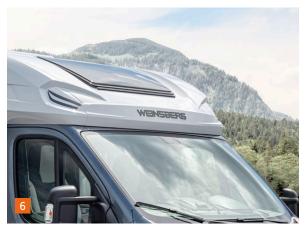

## THE NEW FIAT DUCATO

8

The FIAT Ducato has been one of the most popular base vehicles for motorhomes and CUV for 40 years. The new FIAT Ducato 8 impresses with a striking, modern look, many technological features and infotainment, as well as increased comfort and driving pleasure through driver assistance systems. With up to 180 HP and the latest EURO 6D Final standard, it offers maximum efficiency and performance.

### EXTERIOR HIGHLIGHTS.

The optional full LED headlights feature a slimmer, more elegant profile. The design is available in either aluminium or black. The light is 30% brighter than halogen headlights, increasing safety when travelling.