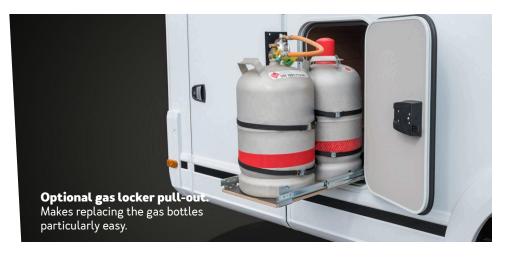

### HIGHLIGHTS. **CONVINCES WITH ELABORATE DETAILS.**

- 1. Swivel washbasin. Can be positioned over the shower or toilet as required.
- **2.133 l refrigerator with AES function.** Offers enough space for everything you need on vacation.
- 3. Body door PREMIUM with insect screen. Keeps annoying guests out.
- 4. Storage space in the rear garage with one-hand **operation.** The integrated compartments leave even more room for luggage.
- 5. Ceiling cabinets with high quality stainless steel **hinges.** With many storage options for cooking utensils.
- **6. LFI hood.** Distinctive design and robust quality.
- 7. Ambient lighting. Ensures a harmonious ambience in the living room.
- 8. Easy to reach gas valves. Mounted in the upper cutlery drawer.
- 9. Longitudinally arranged gas locker. Easy to reach and more headroom inside. [650 MF I 650 ME]