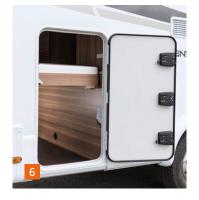

Striking look. The taillights with full LED lighting – here at the **650 ME**. 41

40 cm

**Extremely comfortable.** You can really pack a lot into the CaraLoft. It scores with generous and unexpected storage options. The spacious rear garage is perfect for sports equipment and holiday gear, while the integrated side compartments keep things tidy. The low loading edge makes the rear garage particularly easy to load.

### HIGHLIGHTS. **CONVINCES WITH ELABORATE DETAILS.**

- 1. Swivel washbasin. Can be positioned over the shower or toilet as required.
- **2.133 l refrigerator with AES function.** Offers enough space for everything you need on vacation.
- 3. Body door PREMIUM with insect screen. Keeps annoying guests out.
- 4. Storage space in the rear garage with one-hand **operation.** The integrated compartments leave even more room for luggage.
- 5. Ceiling cabinets with high quality stainless steel **hinges.** With many storage options for cooking utensils.
- **6. LFI hood.** Distinctive design and robust quality.
- 7. Ambient lighting. Ensures a harmonious ambience in the living room.
- 8. Easy to reach gas valves. Mounted in the upper cutlery drawer.
- 9. Longitudinally arranged gas locker. Easy to reach and more headroom inside. [650 MF I 650 ME]