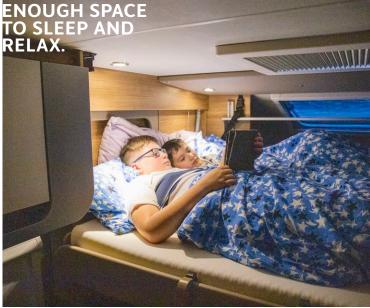

Go on a voyage of discovery. Our recommendation: With the CaraCompact you can also drive on narrow side roads. It corners well and you never have the feeling that it might be a bit tight.

A really good night's sleep. Cosy, tempting and above all big. The sleeping places in the CaraCompact entice you with a huge lying surface and many comfortable details that make your night even more restful.

Where is it nicer than in bed! It would be a shame to use our big bed only for sleeping. So we also read, listen to music and write there. Or we just stretch out and relax.

A lot goes in there.  ${\sf SlimTower}$ refrigerator with 142 litres.