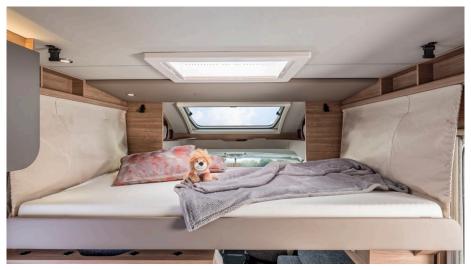

### **SLEEPING I** LIFTING BED Z

During the day, the lifting bed fits elegantly into the room concept and offers enough space to linger in the dinette.

Super practical: Simply fold down the lifting bed to create a second, comfortable bed.

A play paradise by day, a sleep paradise by night. The lifting bed can be stowed under the high roof in a few easy steps. This means that the space underneath can be used perfectly at all times - and at the same time you can enjoy a comfortable standing height and plenty of headroom. A semi-integrated can be so flexible!

Our own room. My brother and I watch series together "upstairs" in our lifting bed. Mum and dad leave us alone - the open bathroom door closes the corridor and our family has two separate rooms.

60 CM HEIGHT IN THE LIFTING BED.