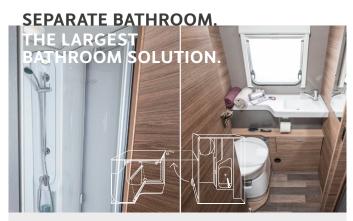

# BATHS. REFRESHING ROOM CONCEPTS.

In the bathroom everything is revolves around the topic of space. This is where true size is in the well thought-out solutions. Plenty of storage space, attractive design and flexible details offer space to feel good.

Washbasin and toilet are spatially separated from the shower. When the door to the living area is closed, a large continuous bathroom is created.

Cara**Suite** 650 MG / 700 ME Cara**Core** 700 MEG