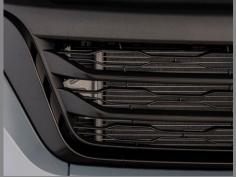

Full LED headlights (low and high beam)

Dynamic LED indicator

LED daytime driving lights

New standard radiator grille in black, with chromed bar and spoiler lip in aluminium.

With the optionally available Radiator Grille Styling Package Black, everything is black: the glossy bar, the headlights and the spoiler lip.

The optimised underride guard protects the engine compartment and further emphasises the new style.