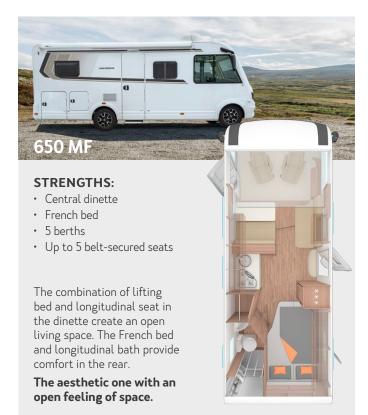

### **STRENGTHS:**

- · Central dinette
- French bed
- Lifting bed in series
- 6 berths
- Up to 5 belt-secured seats

In combination with the French bed, the lifting bed provides space for well-being and room to move. An additional sleeping place can be created by connecting the dinette with the longitudinal bench.

The family layout with six sleeping places.