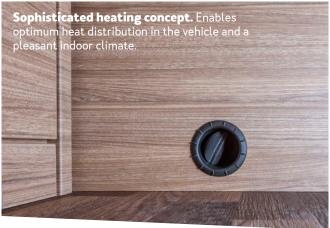

# HIGHLIGHTS. CONVINCES WITH ELABORATE DETAILS.

- **1. The new optional cab seats from AGUTI.** Guarantee optimum travel comfort.
- **2. Full-LED headlights.** Latest technology, best visibility and safety thanks to the distinctive light signature.
- **3. Soft-close drawers.** Great comfort thanks to the soft and quiet closing of the drawers.
- **4. Manual or electric front shading.** Creates privacy on the campsite for the night.
- **5.700 mm wide KOMFORT body door.** With automotive locking system, double seal and a foldable coat hook.
- **6. Easy-Travel-Box and bluuwater waterfilter.** All important service connections centrally combined in one place and hygienically clean water without chemicals.
- 7. The better semi-integrated with lifting bed as standard. The lifting bed can be lowered above the driver and passenger seats, and the dinette can be used even when the bed is used.
- **8. Optional ALDE hot water heating and ALDE hot water underfloor heating.** Ensure pleasant room temperature and no cold feet.