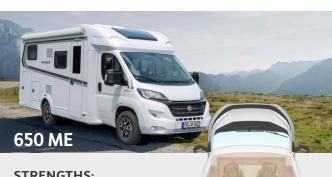

### **STRENGTHS:**

- · Central dinette
- French bed
- Up to 4 berths
- Up to 5 belt-secured seats

Its special features are the large longitudinal seat in the dinette and the central kitchen with an open feeling of space.

The all-rounder with homely flair.