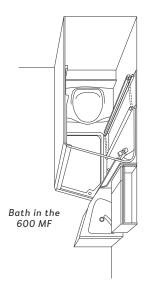

A LOT OF ROOM TO

Bath in the 600 MF I 650 MF

**PLENTY OF** SPACE. COMFORT.

Freshen up withroom to move. The essentials count in the bathroom: Space, storage and refreshment. Well thought-out details such as the low shower tray entry ensure special comfort.

650 ME – The compact bathroom allows optimal use of space