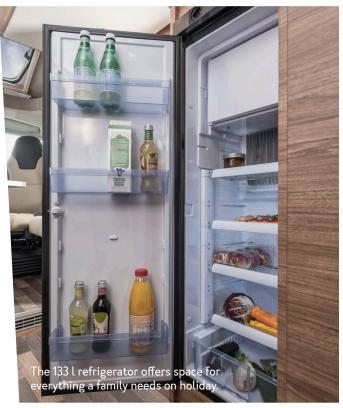

### HIGHLIGHTS. **CONVINCES WITH ELABORATE DETAILS.**

- 1. Swivel washbasin. Can be positioned over the shower or toilet as required.
- **2.133 l refrigerator with AES function.** Offers enough space for everything you need on vacation.
- 3. Body door PREMIUM with insect screen. Keeps annoying guests out.
- 4. Storage space in the rear garage with one-hand **operation.** The integrated compartments leave even more room for luggage.
- 5. Ceiling cabinets with high quality stainless steel **hinges.** With many storage options for cooking utensils.
- **6. LFI hood.** Distinctive design and robust quality.
- 7. Ambient lighting. Ensures a harmonious ambience in the living room.
- 8. Easy to reach gas valves. Mounted in the upper cutlery drawer.
- 9. Longitudinally arranged gas locker. Easy to reach and more headroom inside. [650 MF I 650 ME]