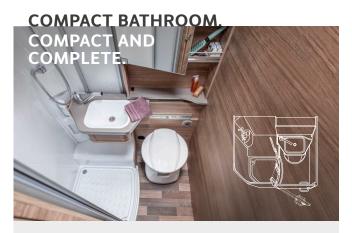

## COMPACT BATHROOM. STRAIGHTFORWARD AND CLEAR.

Flexibly moveable.

### HIGHLIGHTS. **CONVINCES WITH ELABORATE DETAILS.**

- 1. Swivel washbasin. Can be positioned over the shower or toilet as required.
- **2.133 l refrigerator with AES function.** Offers enough space for everything you need on vacation.
- 3. Body door PREMIUM with insect screen. Keeps annoying guests out.
- 4. Storage space in the rear garage with one-hand **operation.** The integrated compartments leave even more room for luggage.
- 5. Ceiling cabinets with high quality stainless steel **hinges.** With many storage options for cooking utensils.
- **6. LFI hood.** Distinctive design and robust quality.
- 7. Ambient lighting. Ensures a harmonious ambience in the living room.
- 8. Easy to reach gas valves. Mounted in the upper cutlery drawer.
- 9. Longitudinally arranged gas locker. Easy to reach and more headroom inside. [650 MF I 650 ME]