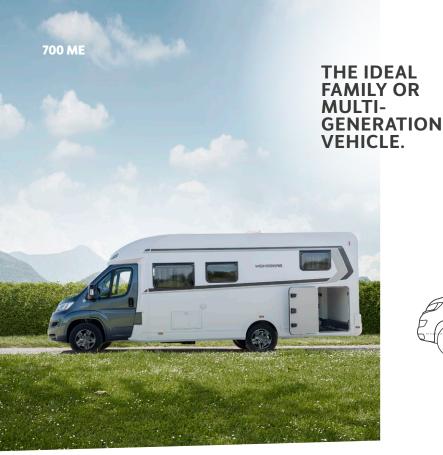

## The semi-integrated with lifting bed and largest headroom

With its ingenious headroom and the practical lifting bed, the CaraSuite offers plenty of space for great holiday experiences. Its many sleeping possibilites and cosy ambience make it the ideal family or mult-generation vehicle.

# The semi-integrated with lifting bed. The CaraSuite offers the perfect combination of travel and sleeping comfort. It's compact on the outside, but huge on the inside: the semi-integrated with the largest headroom offers plenty of room to move. Its many sleeping options and cosy ambience make it the ideal family or multi-generation vehicle.