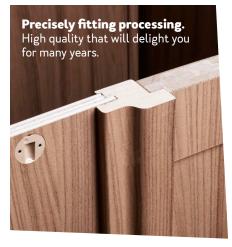

### HIGHLIGHTS. CONVINCES WITH ELABORATE DETAILS.

- **1. Hinged hood window.** The generous window with blackout and insect screen creates a light-flooded interior.
- **2. Typical van class.** The narrow body and the smaller vehicle width of 2.20 m offer excellent driving dynamics.
- **3. Folding worktop extension.** The practical extension with one-hand operation creates additional work surface.
- 4. Bed platform. Inside there is additional storage space.
- **5. Easy-Travel-Box and bluuwater water filter.** All important service connections centrally combined in one place and hygienically clean water without chemicals.
- **6. KOMFORT body door as standard.** With automotive locking system, double seal and 2 foldable coat hooks.
- **7. More storage space at the 600 MF under the French bed.** The gas box is now installed in the wardrobe without any loss of storage space.