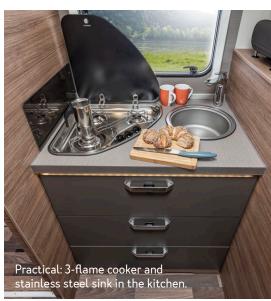

### More storage space, more enjoyment.

The Vis-à-Vis kitchen in the CaraSuite is equipped for long family trips and journeys and offers enough possibilities to provide everyone with delicious meals. You can also use the wide kitchen unit à deux - for a perfect division of labour and more cooking fun.