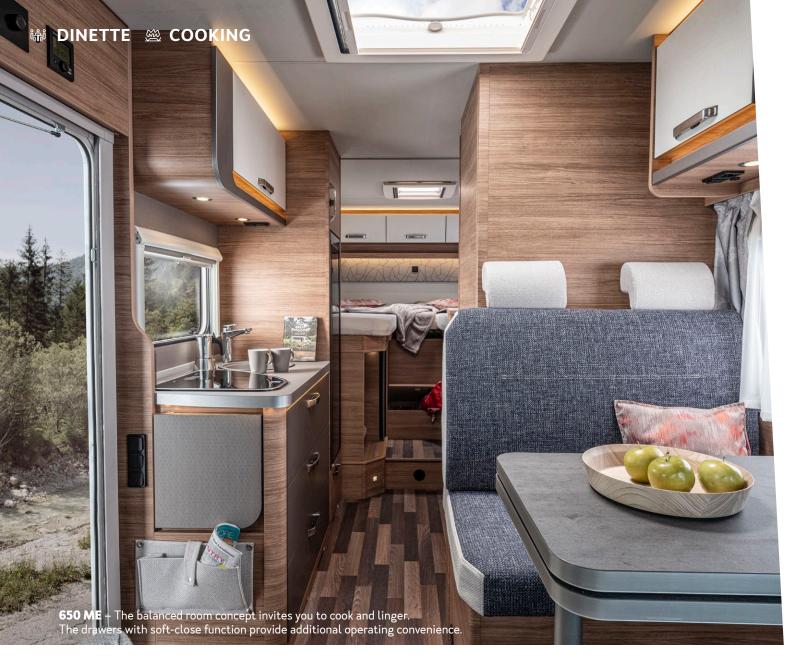

### ₩ DINETTE ₩ COOKING

Unique room width. Between kitchen block and refrigerator.

### More storage space, more enjoyment.

The Vis-à-Vis kitchen in the CaraSuite is equipped for long family trips and journeys and offers enough possibilities to provide everyone with delicious meals. You can also use the wide kitchen unit à deux - for a perfect division of labour and more cooking fun.