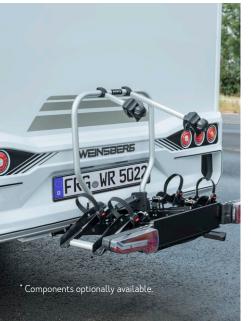

Extremely practical: the rear carrier can be extended electrically, has a high load-bearing capacity of up to 150kg and is combined with a detachable trailer coupling. At the push of a button, two swivel arms extend, then the accessory base with its retractable LED is pushed onto it and a connection between the electrics of the taillight carrier and the motorhome is established.

#### Bike carrier.

In addition to the integrated rear carrier e.hit, WEINSBERG also offers bicycle carriers for up to 4 bicycles, the height-adjustable bicycle carrier Thule Lift V16 or Thule G2 ideal for your e-bikes.