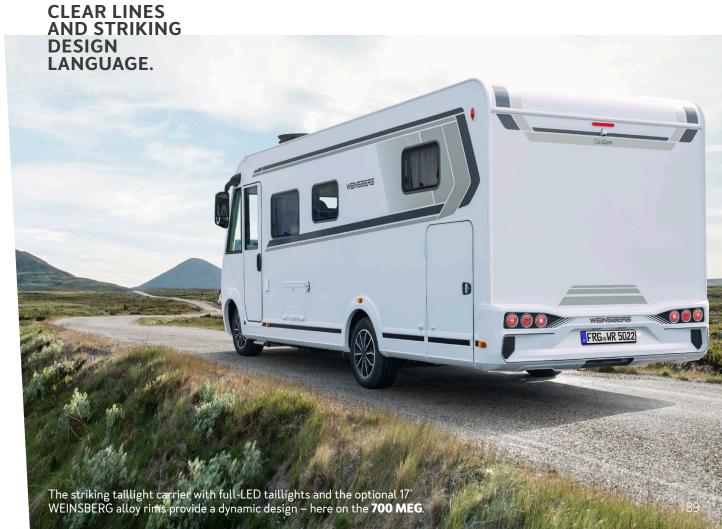

### EXTERIOR HIGHLIGHTS.

The optional full LED headlights feature a slimmer, more elegant profile. The design is available in either aluminium or black. The light is 30% brighter than halogen headlights, increasing safety when travelling.

Full LED headlights (low and high beam)

Dynamic LED indicator

LED daytime driving lights

New standard radiator grille in black, with chromed bar and spoiler lip in aluminium.

With the optionally available Radiator Grille Styling Package Black, everything is black: the glossy bar, the headlights and the spoiler lip.