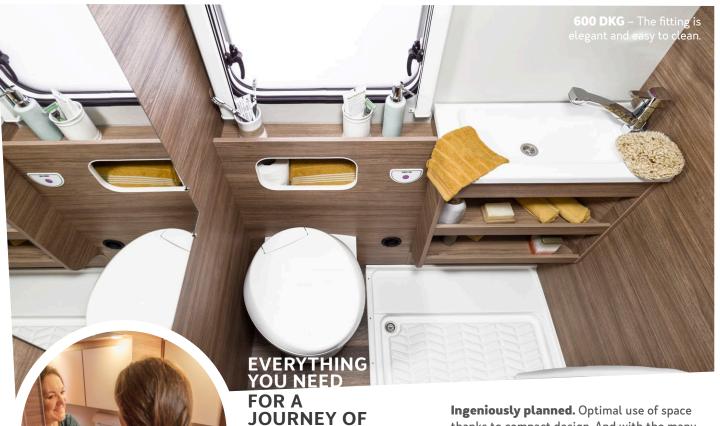

Refrigerator 106 l standard 550 MG

Refrigerator 142 l standard 650 MEG

Refrigerator 177 l standard 600 DKG I 650 DG

Ingeniously planned. Optimal use of space thanks to compact design. And with the many practical details, you feel at home when you freshen up with lots of storage space on top.

That feels good. What do you wish for after an intense day in the fresh air? Warm feet, a cosy towel and a hot shower. In the pleasant atmosphere of your own CaraHome? Even better.

**DISCOVERY.** 

**LOTS OF ROOM** TO MOVE.