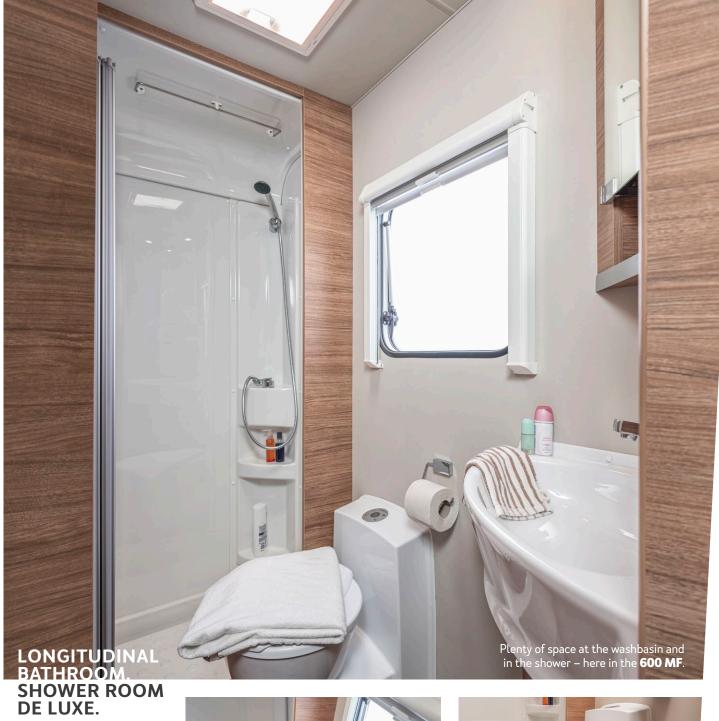

## **TRUE GREATNESS** IS REVEALED IN SMALL DETAILS.

Every centimetre counts. With the bathroom in the CaraCompact, you can count on the usual comfort when you're on the road. Clever solutions and details, such as a sliding washbasin or space-saving shower walls, allow you to refresh yourself.

**Perfectly elaborate.** We always like to be prepared for all eventualities, which is why we love the many storage compartments in the bathroom. Everything has its place here: insect bite gel, nail polish remover, first-aid kit, various sun creams...

THE WASHBASIN IS OUTSIDE THE DOOR.

A LOT OF ROOM TO

Bath in the 600 MF I 650 MF

**PLENTY OF** SPACE. COMFORT.

Freshen up withroom to move. The essentials count in the bathroom: Space, storage and refreshment. Well thought-out details such as the low shower tray entry ensure special comfort.

Showering where we want. What we love most about camping is the independence. Of course, we also take showers at campsites, but we really appreciate the flexibility that the bathroom on board gives us. And the bathroom in the CaraLoft is amazingly