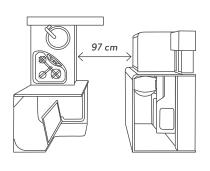

### ₩ DINETTE ₩ COOKING

Unique room width. Between kitchen block and refrigerator.

### More storage space, more enjoyment.

The Vis-à-Vis kitchen in the CaraSuite is equipped for long family trips and journeys and offers enough possibilities to provide everyone with delicious meals. You can also use the wide kitchen unit à deux - for a perfect division of labour and more cooking fun.