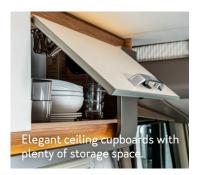

### HIGHLIGHTS. **CONVINCES WITH ELABORATE DETAILS.**

- 1. Swivel washbasin. Can be positioned over the shower or toilet as required.
- **2.133 l refrigerator with AES function.** Offers enough space for everything you need on vacation.
- 3. Body door PREMIUM with insect screen. Keeps annoying guests out.
- 4. Storage space in the rear garage with one-hand **operation.** The integrated compartments leave even more room for luggage.
- 5. Ceiling cabinets with high quality stainless steel **hinges.** With many storage options for cooking utensils.
- **6. LFI hood.** Distinctive design and robust quality.
- 7. Ambient lighting. Ensures a harmonious ambience in the living room.
- 8. Easy to reach gas valves. Mounted in the upper cutlery drawer.
- 9. Longitudinally arranged gas locker. Easy to reach and more headroom inside. [650 MF I 650 ME]