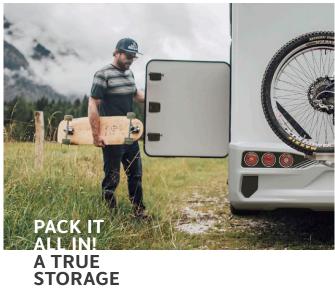

Striking look. The taillights with full LED lighting – here at the **650 ME**. 41

40 cm

**Extremely comfortable.** You can really pack a lot into the CaraLoft. It scores with generous and unexpected storage options. The spacious rear garage is perfect for sports equipment and holiday gear, while the integrated side compartments keep things tidy. The low loading edge makes the rear garage particularly easy to load.

### Sports freaks also appreciate living comfort.

What we particularly love about the CaraLoft? The ingenious storage options! In just a few easy steps we have everything we need for our day trips. And in the evening, a cosy ambience to relax in style.

SAVE YOUR POWER FOR SPORTS.

**INGENIOUS** 