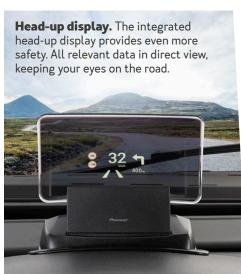

### PIONEER HEAD-UP-DISPLAY\*.

The integrated head-up display provides even more safety. All relevant data directly in the field of vision so that the driver's eyes always stay on the road.

Navigation instructions from the Navgate Evo are also displayed.