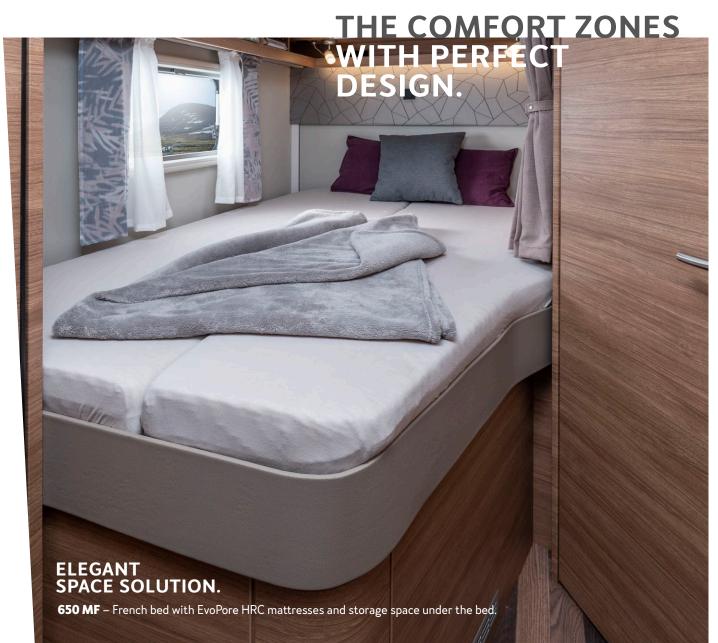

**GOOD SLEEP** 

FRENCH BED.
PARTICULARLY ELEGANT
ROOM SOLUTION.

650 MF - The French bed with extra storage space.