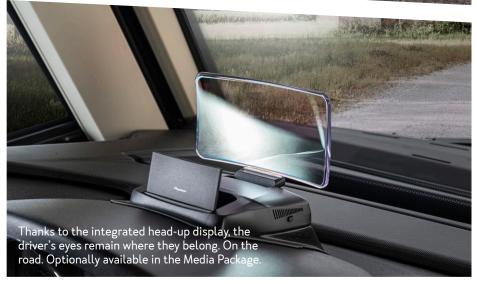

Full LED reversing lights with WEINSBERG logo for good visibility and safety.

Easy access to the gas bottles through the longitudinally arranged gas locker.

The integrated head-up display keeps the driver's eyes on the road. Optionally available in the

### PIONEER HEAD-UP-DISPLAY\*.

The integrated head-up display provides even more safety. All relevant data directly in the field of vision so that the driver's eyes always stay on the road.

Navigation instructions from the Navgate Evo are also displayed.