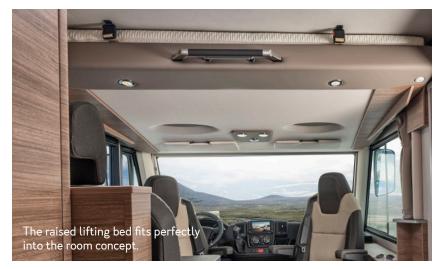

### **SLEEPING I** LIFTING BED Z

During the day, the lifting bed fits elegantly into the room concept and offers enough space to linger in the dinette.

Super practical: Simply fold down the lifting bed to create a second, comfortable bed.

A play paradise by day, a sleep paradise by night. The lifting bed can be stowed under the high roof in a few easy steps. This means that the space underneath can be used perfectly at all times - and at the same time you can enjoy a comfortable standing height and plenty of headroom. A semi-integrated can be so flexible!