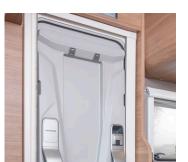

Striking look. The taillights with full LED lighting – here at the **650 ME**. 41

40 cm

**Extremely comfortable.** You can really pack a lot into the CaraLoft. It scores with generous and unexpected storage options. The spacious rear garage is perfect for sports equipment and holiday gear, while the integrated side compartments keep things tidy. The low loading edge makes the rear garage particularly easy to load.