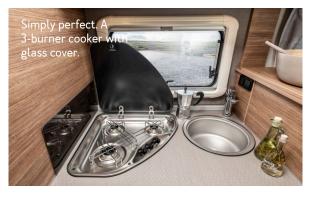

MAKE TWO

**OUT OF** 

**Well equipped.** In the CaraLoft, you will find a fully-fledged kitchen with a 3-burner cooker plus glass cover, deep stainless steel sink and folding worktop. Thanks to functional elements such as the HPL kitchen back panels and the robust worktop, cooking is even more fun.