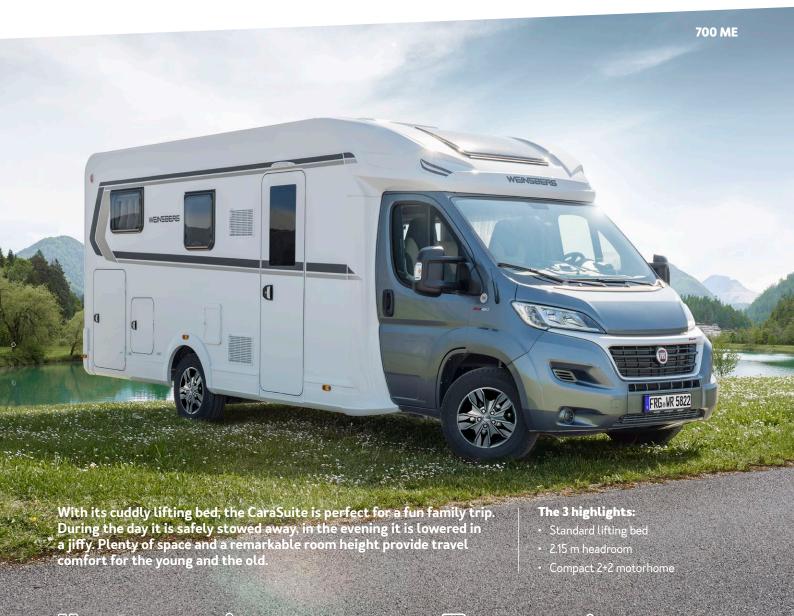

## The semi-integrated with lifting bed and largest headroom

With its ingenious headroom and the practical lifting bed, the CaraSuite offers plenty of space for great holiday experiences. Its many sleeping possibilites and cosy ambience make it the ideal family or mult-generation vehicle.

### The 3 highlights:

- Huge payload
- · Continuous 2.15 m headroom
- Spacious rear garage