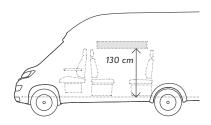

Our own room. My brother and I watch series together "upstairs" in our lifting bed. Mum and dad leave us alone - the open bathroom door closes the corridor and our family has two separate rooms.

60 CM HEIGHT IN THE LIFTING BED.