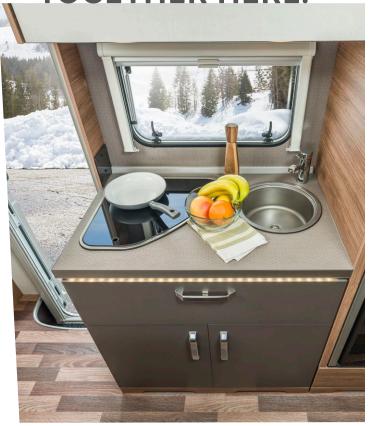

Table manners. During the meal, the cup holder secures the drinks. Even though the robust fabrics of the dinette would be easy to wipe clean, you don't necessarily have to test it...

**EVERYONE LIKES TO BE** TOGETHER HERE.

### WITH SO MUCH SPACE, COOKING IS FUN.

What a space concept! The CaraCompact makes particularly efficient use of space with intelligent solutions such as fold-out worktops. The Signature Element in the kitchen exchange cabinet, the cross-grained wood and the harmonious furniture transitions make the CaraCompact unmistakably a genuine WEINSBERG.

MAKE TWO

**OUT OF** 

**Well equipped.** In the CaraLoft, you will find a fully-fledged kitchen with a 3-burner cooker plus glass cover, deep stainless steel sink and folding worktop. Thanks to functional elements such as the HPL kitchen back panels and the robust worktop, cooking is even more fun.