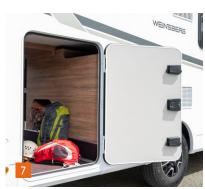

- 7. Separate gas locker. Easy access via the service door in the side wall.
- 8. Everything in its place. Central and easily accessible control of the fresh water/grey water tank as well as water filter, frost valve and power connection.
- 9. SUPERLIGHT technology (650 DG). An increase of almost 30% additional payload - More information on »page 112.