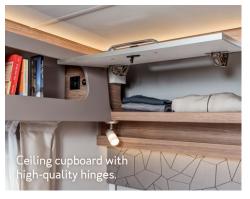

### HIGHLIGHTS. **CONVINCES WITH ELABORATE DETAILS.**

- 1. Swivel washbasin. Can be positioned over the shower or toilet as required.
- **2.133 l refrigerator with AES function.** Offers enough space for everything you need on vacation.
- 3. Body door PREMIUM with insect screen. Keeps annoying guests out.
- 4. Storage space in the rear garage with one-hand **operation.** The integrated compartments leave even more room for luggage.
- 5. Ceiling cabinets with high quality stainless steel **hinges.** With many storage options for cooking utensils.
- **6. LFI hood.** Distinctive design and robust quality.
- 7. Ambient lighting. Ensures a harmonious ambience in the living room.
- 8. Easy to reach gas valves. Mounted in the upper cutlery drawer.
- 9. Longitudinally arranged gas locker. Easy to reach and more headroom inside. [650 MF I 650 ME]