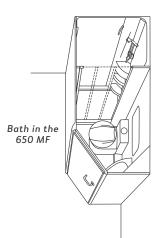

A LOT OF ROOM TO

Bath in the 600 MF I 650 MF

**PLENTY OF** SPACE. COMFORT.

Freshen up withroom to move. The essentials count in the bathroom: Space, storage and refreshment. Well thought-out details such as the low shower tray entry ensure special comfort.

Showering where we want. What we love most about camping is the independence. Of course, we also take showers at campsites, but we really appreciate the flexibility that the bathroom on board gives us. And the bathroom in the CaraLoft is amazingly

650 ME – The compact bathroom allows optimal use of space