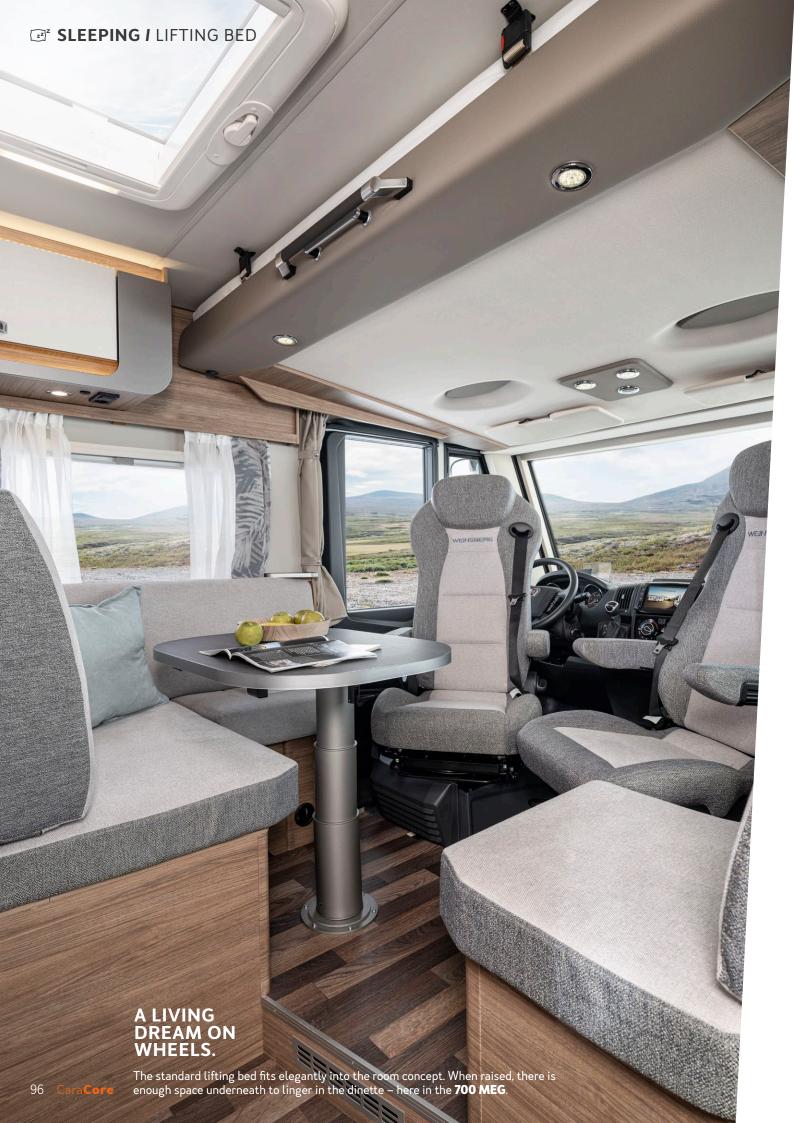

### **SLEEPING I** LIFTING BED Z

During the day, the lifting bed fits elegantly into the room concept and offers enough space to linger in the dinette.

Super practical: Simply fold down the lifting bed to create a second, comfortable bed.

A play paradise by day, a sleep paradise by night. The lifting bed can be stowed under the high roof in a few easy steps. This means that the space underneath can be used perfectly at all times - and at the same time you can enjoy a comfortable standing height and plenty of headroom. A semi-integrated can be so flexible!