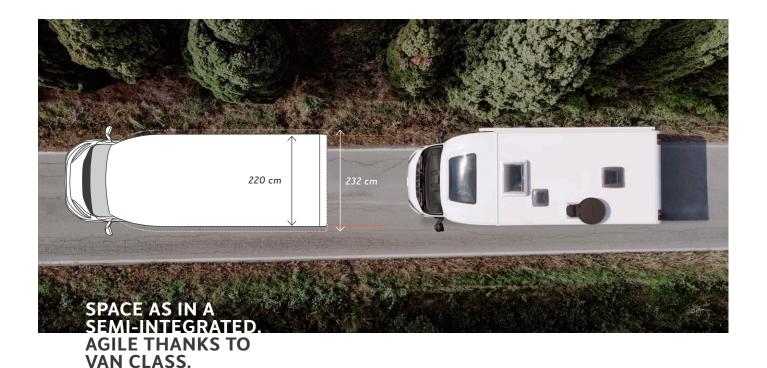

### The agile and slim semi-integrated van class

Best driving dynamics on all roads is easy for the CaraCompact. In the interior, it offers exceptional space, clever details and flexible solutions.

A dashing companion.

## DRIVING EXPERIENCE LIKE IN A CUV.

The best of two vehicle worlds. Narrow roads are easy for the CaraCompact. Its narrow body makes it particularly manoeuvrable and reduces fuel consumption. At the same time, it offers a spacious and well thought-out living-room feeling.