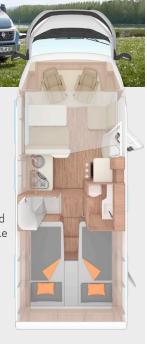

### **STRENGTHS:**

- · Central dinette
- French bed
- Lifting bed in series
- 6 berths
- Up to 5 belt-secured seats

In combination with the French bed, the lifting bed provides space for well-being and room to move. An additional sleeping place can be created by connecting the dinette with the longitudinal bench.

The family layout with six sleeping places.