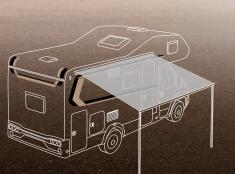

New and better insulated bow

fender in sandwich construction.

Lightweight high-frame chassis (CaraHome 650 DG).

Always well protected. Awnings from the quality manufacturer Thule make your WEINSBERG holiday even more pleasant. As effective protection from sun, rain and wind, they also create a cosy atmosphere and extend the living space at the campsite. Our awnings are available in various sizes (depending on the layout) and impress with their special durability thanks to waterproof, wind-resistant PCR fabrics, simple assembly and absolute stability.

**Flexible.** The emergent angle can be adjusted as you wish. This allows you to close and open the awning even when the door to your WEINSBERG is open.

**Foldout.** The supports have an articulated joint. The vertical lowering system prevents damage to the vehicle.

**Practical.** Quick Lock system for easy assembly and adjustment of the support feet.

**Quality.** The PCR cloth is evenly tensioned by the diagonal tensioning arms and can be locked into place at different levels.