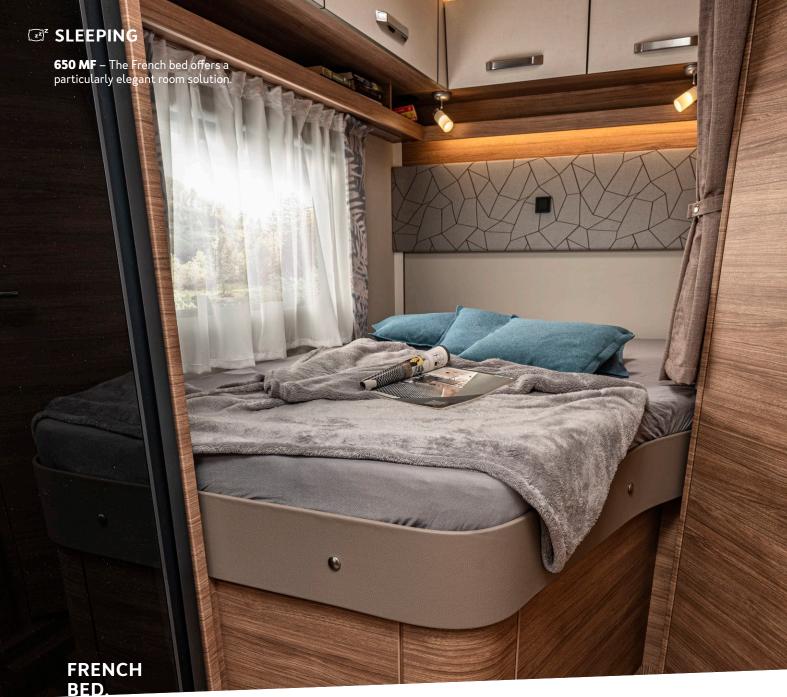

**GOOD SLEEP** 

FRENCH BED.
PARTICULARLY ELEGANT
ROOM SOLUTION.

650 MF - The French bed with extra storage space.