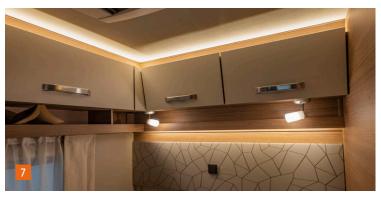

### HIGHLIGHTS. CONVINCES WITH ELABORATE DETAILS.

- **1. Exceptional room height.** With a height of 2.15 metres, a real feel-good ambience is created.
- **2. High-quality exterior foil graphics.** For a long service life and a cool look.
- **3. Lighting.** The indirect lighting on the cupboards creates a warm ambience.
- **4. Lifting bed with safety net.** Creates more sleeping places and offers safety on both sides due to the fall-out protection [nets].
- **5. Storage compartment in leather.** Easily accessible storage space in cool leather look.
- **6. Easy-Travel-Box.** Easy access to all service connections of the Easy-Travel-Box and the bluuwater water filter.
- **7. Rear garage.** The spacious rear garage with one-hand operation ensures comfort when travelling.
- **8. Unique room layout.** Offers enough space for the whole family.