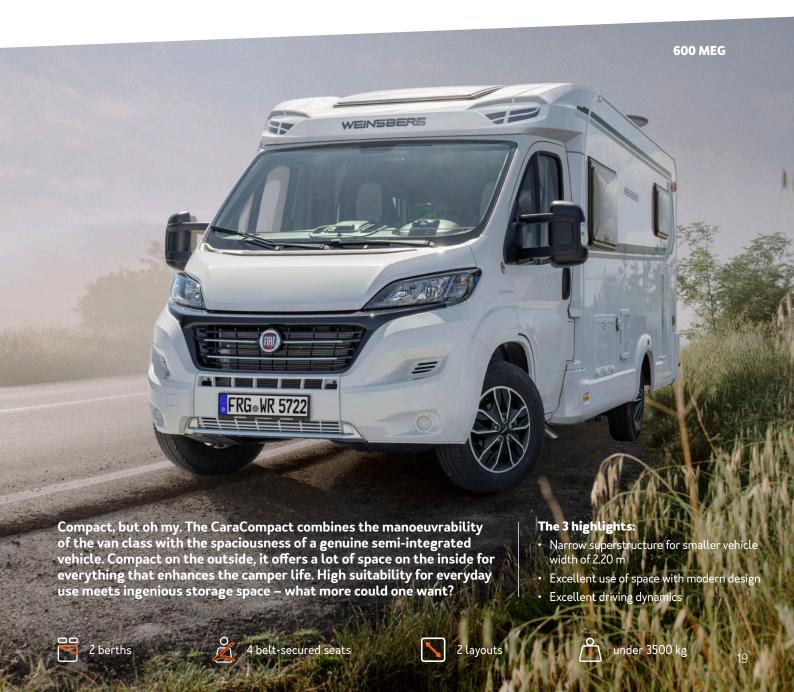

### The agile and slim semi-integrated van class

Best driving dynamics on all roads is easy for the CaraCompact. In the interior, it offers exceptional space, clever details and flexible solutions.

A dashing companion.

Just drive off. The CaraCompact is a particularly slim motorhome that is easy to drive in everyday life and on holiday. It combines exceptional driving dynamics with plenty of interior space. With its robust chassis and GRP roof, it is the ideal companion for active explorers.