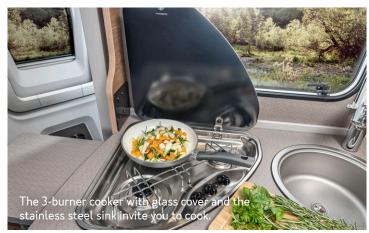

MAKE TWO

**OUT OF** 

**Well equipped.** In the CaraLoft, you will find a fully-fledged kitchen with a 3-burner cooker plus glass cover, deep stainless steel sink and folding worktop. Thanks to functional elements such as the HPL kitchen back panels and the robust worktop, cooking is even more fun.