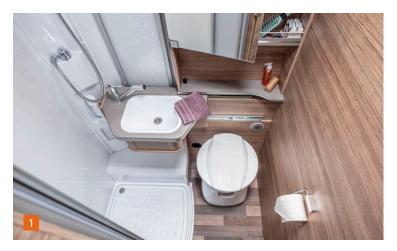

# BATHS. REFRESHING ROOM CONCEPTS.

In the bathroom everything is revolves around the topic of space. This is where true size is in the well thought-out solutions. Plenty of storage space, attractive design and flexible details offer space to feel good.

The highlight of the compact bathroom is the sliding washbasin. This functional solution enables optimum use of space even with a space-saving construction.

Cara**Compact** 600 MEG Cara**Loft** 650 ME Cara**Home** 550 MG *I* 

600 DKG I 650 MEG I 650 DG

Cara**Core** 650 MEG

Here everything is in one central place - so everything is within easy reach. Lots of room to move and plenty of stowage options characterise the spacious rear bathroom.