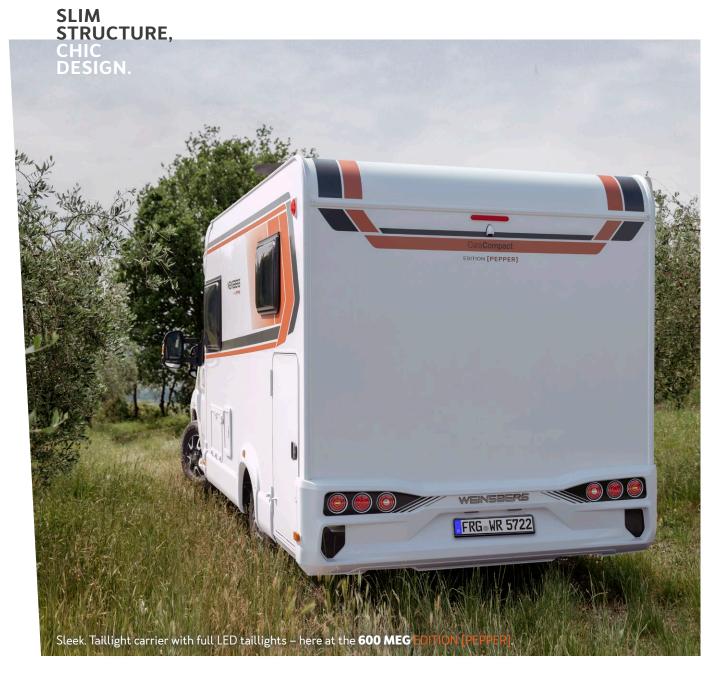

Striking look. The taillights with full LED lighting – here at the **650 ME**. 41

40 cm

**Extremely comfortable.** You can really pack a lot into the CaraLoft. It scores with generous and unexpected storage options. The spacious rear garage is perfect for sports equipment and holiday gear, while the integrated side compartments keep things tidy. The low loading edge makes the rear garage particularly easy to load.