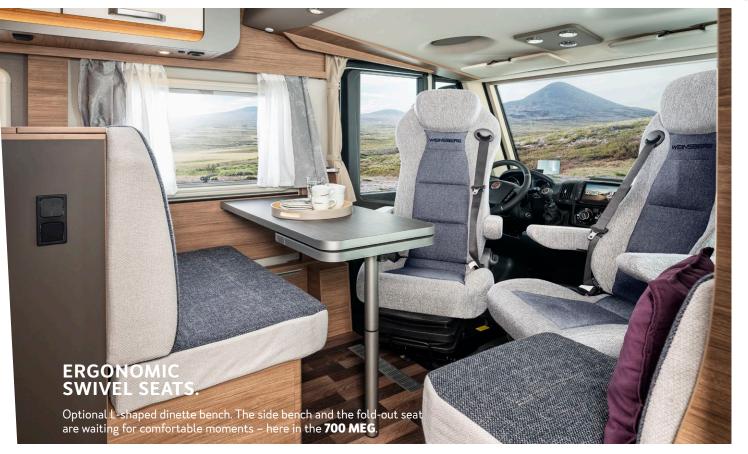

UNIQUE FEELING OF SPACE. TO THE IDINAL BENCH. Up to 6 people can be seated in the cosy dinette thanks to the optional rotating FIAT captainchair seats and the longitudinal side seat.