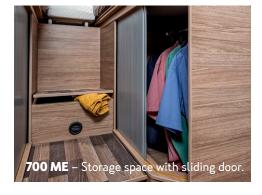

### HIGHLIGHTS. CONVINCES WITH ELABORATE DETAILS.

- **1. Hinged hood window.** The generous window with blackout and insect screen creates a light-flooded interior.
- **2. Typical van class.** The narrow body and the smaller vehicle width of 2.20 m offer excellent driving dynamics.
- **3. Folding worktop extension.** The practical extension with one-hand operation creates additional work surface.
- 4. Bed platform. Inside there is additional storage space.
- **5. Easy-Travel-Box and bluuwater water filter.** All important service connections centrally combined in one place and hygienically clean water without chemicals.
- **6. KOMFORT body door as standard.** With automotive locking system, double seal and 2 foldable coat hooks.
- **7. More storage space at the 600 MF under the French bed.** The gas box is now installed in the wardrobe without any loss of storage space.