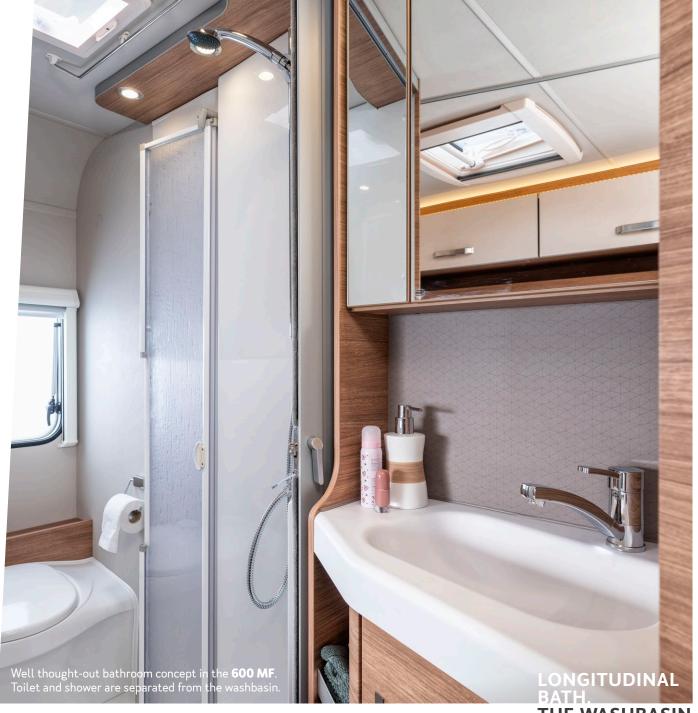

Washbasin and toilet are spatially separated from the shower. When the door to the living area is closed, a large continuous bathroom is created.

Cara**Suite** 650 MG / 700 ME Cara**Core** 700 MEG