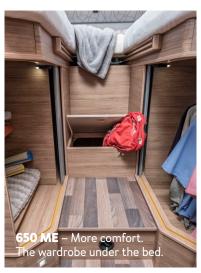

650 ME – The compact bathroom allows optimal use of space

## COMPACT BATHROOM. STRAIGHTFORWARD AND CLEAR.

Flexibly moveable.