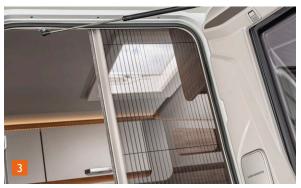

### HIGHLIGHTS. CONVINCES WITH ELABORATE DETAILS.

- **1. Hinged hood window.** The generous window with blackout and insect screen creates a light-flooded interior.
- **2. Typical van class.** The narrow body and the smaller vehicle width of 2.20 m offer excellent driving dynamics.
- **3. Folding worktop extension.** The practical extension with one-hand operation creates additional work surface.
- 4. Bed platform. Inside there is additional storage space.
- **5. Easy-Travel-Box and bluuwater water filter.** All important service connections centrally combined in one place and hygienically clean water without chemicals.
- **6. KOMFORT body door as standard.** With automotive locking system, double seal and 2 foldable coat hooks.
- **7. More storage space at the 600 MF under the French bed.** The gas box is now installed in the wardrobe without any loss of storage space.