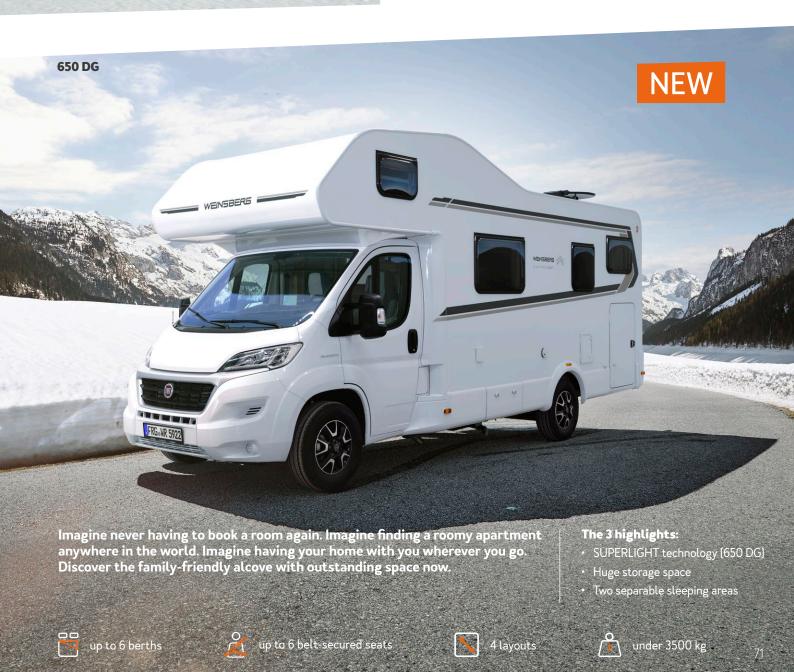

## The family-friendly alcove with outstanding space

With its alcove and the well thought-out room division, the CaraHome offers enough space for beautiful holiday experiences. Depending on the layout, it can accommodate up to 6 people.

Mobile family home.

www.weinsberg.com/carahome

84

FULLY INTEGRATED
CaraCore

The generous one with space for connoisseurs.

up to 6 berths

3 layouts

under 3500 kg

up to 5 belt-secured seats

### UPERLIGHT ECHNOLOGY.

MAXIMUM WEIGHT REDUCTION.

Put an end to stress. SUPERLIGHT is more than just leaving something out. It is a revolutionary technology that ensures maximum weight savings. The result: you can take more with you on your travels without having to sacrifice equipment. SUPERLIGHT can be found in the CaraHome 650 DG and CaraCore 700 MEG. Just start thinking about what you want to pack!