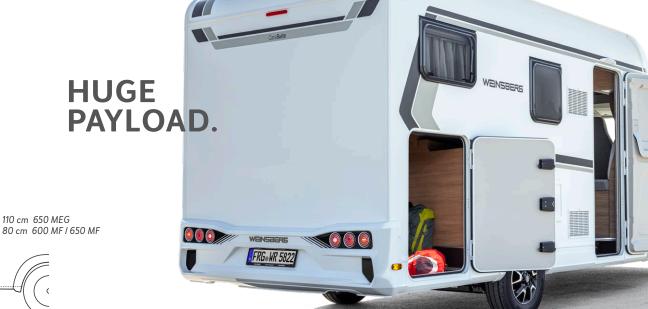

### The 3 highlights:

- Huge payload
- · Continuous 2.15 m headroom
- Spacious rear garage

Striking look. The taillights with full LED lighting – here at the **650 ME**. 41

40 cm

**Extremely comfortable.** You can really pack a lot into the CaraLoft. It scores with generous and unexpected storage options. The spacious rear garage is perfect for sports equipment and holiday gear, while the integrated side compartments keep things tidy. The low loading edge makes the rear garage particularly easy to load.