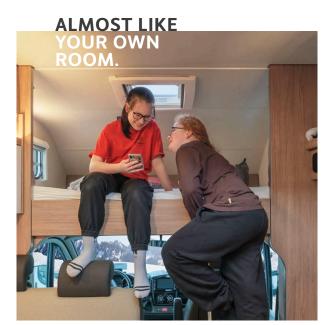

Cara**Suite** 650 MF

650 MG I 700 ME

Cara**Core** 650 MF

650 MEG 700 MEG

ALCOVE BED.

The ladder leads to the comfortable alcove bed which is almost like having your own room. The two hinged windows and the roof hatch provide a pleasant sleeping climate.