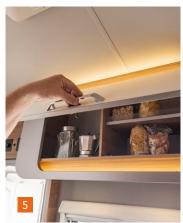

# HIGHLIGHTS. **CONVINCES WITH ELABORATE** DETAILS.

- 1. Alcove. The Alcove is a real cuddling cave with an optional heating.
- 2. Handleless push-to-open cupboards. Ensure modern, elegant design in the interior.
- 3. Fresh and grey water tanks. The easy cleaning of the fresh and grey water tank is also possible from the inside of the vehicle.
- **4. Soft-close functions.** The spacious drawers close quietly and pleasantly.
- 5. Central control panel and the new TRUMA iNetX system. One look is all it takes to check the water level, electronics supply and heating.