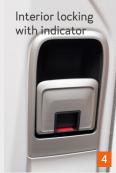

### **EXKLUSIV**

Available in 600 mm and 700 mm width (depending on floor plan).

| EQUIPMENT                                    | COMFORT | PREMIUM" | EXCLUSIVE" |
|----------------------------------------------|---------|----------|------------|
| With windows incl. blackout                  |         | •        | •          |
| Multiple lock                                |         | •        | •          |
| Driving rain seal (double seal)              | •       | •        | •          |
| Automotive locking system                    | •       | •        | •          |
| 2 coat hooks, foldable                       | •       | •        | •          |
| Limit stop hardware with gas pressure spring |         | •        | •          |
| Umbrella compartment                         |         | •        | •          |
| Concealed hinges                             |         | •        | •          |
| Multifunctional bag                          |         | •        | •          |
| Central locking system                       |         |          | •          |
| Coming Home Lighting                         |         |          | •          |