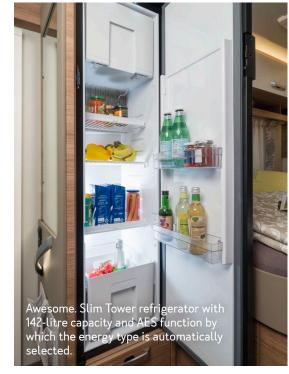

Where is it nicer than in bed! It would be a shame to use our big bed only for sleeping. So we also read, listen to music and write there. Or we just stretch out and relax.

A lot goes in there.  ${\sf SlimTower}$ refrigerator with 142 litres.