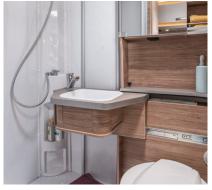

## **TRUE GREATNESS** IS REVEALED IN SMALL DETAILS.

Every centimetre counts. With the bathroom in the CaraCompact, you can count on the usual comfort when you're on the road. Clever solutions and details, such as a sliding washbasin or space-saving shower walls, allow you to refresh yourself.

**Perfectly elaborate.** We always like to be prepared for all eventualities, which is why we love the many storage compartments in the bathroom. Everything has its place here: insect bite gel, nail polish remover, first-aid kit, various sun creams...

THE WASHBASIN IS OUTSIDE THE DOOR.