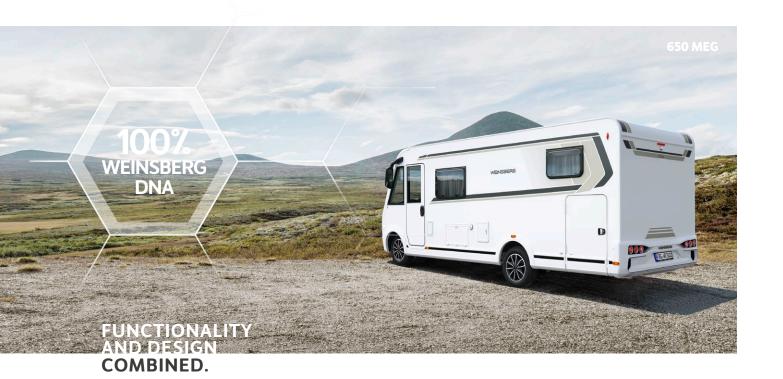

## The fully integrated with sovereign equipment and presence

It skilfully combines utility with design. Dynamics and high quality are in his blood. 100% strong appearance, 100% WEINSBERG DNA.

Style-conscious trendsetter.

www.weinsberg.com/caracore

All specifications partly include optional extras which are available at extra cost.

Please note that the number of beds indicated may include beds for both adults and children. The beds do not have the same dimensions. We therefore recommend that you consult your WEINSBERG dealer about the dimensions of the beds provided in the vehicle so that you can decide whether they are suitable for the occupancy (adults/children) you intend to have. Non-binding representation: The illustrations of the layout examples are non-binding schematic representations. The actual vehicle and equipment features may differ. Certain vehicle and equipment characteristics are not guaranteed by the illustrations and cannot therefore be expected to be based on them. Therefore, please be sure to obtain information from your dealer about the specific characteristics of the vehicle and equipment you have selected before making a purchase. In summer 2021, the FIAT base vehicle will be replaced from the DUCATO 7 to the DUCATO 8. Unfortunately, it is not possible for organisational reasons to print the photos of the update at a later date. Therefore, please note that some illustrations of the DUCATO do not correspond to the current (new) series status.