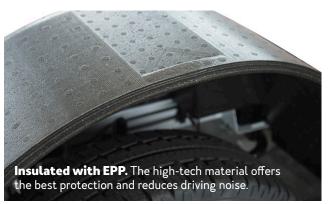

New and better insulated bow

fender in sandwich construction.

Lightweight high-frame chassis (CaraHome 650 DG).

Always well protected. Awnings from the quality manufacturer Thule make your WEINSBERG holiday even more pleasant. As effective protection from sun, rain and wind, they also create a cosy atmosphere and extend the living space at the campsite. Our awnings are available in various sizes (depending on the layout) and impress with their special durability thanks to waterproof, wind-resistant PCR fabrics, simple assembly and absolute stability.