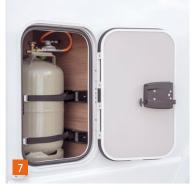

- 7. Separate gas locker. Easy access via the service door in the side wall.
- 8. Everything in its place. Central and easily accessible control of the fresh water/grey water tank as well as water filter, frost valve and power connection.
- 9. SUPERLIGHT technology (650 DG). An increase of almost 30% additional payload - More information on »page 112.