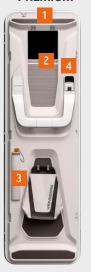

## PREMIUM

### **EXKLUSIV**

Available in 600 mm and 700 mm width (depending on floor plan).

| EQUIPMENT                                    | COMFORT | PREMIUM" | EXCLUSIVE" |
|----------------------------------------------|---------|----------|------------|
| With windows incl. blackout                  |         | •        | •          |
| Multiple lock                                |         | •        | •          |
| Driving rain seal (double seal)              | •       | •        | •          |
| Automotive locking system                    | •       | •        | •          |
| 2 coat hooks, foldable                       | •       | •        | •          |
| Limit stop hardware with gas pressure spring |         | •        | •          |
| Umbrella compartment                         |         | •        | •          |
| Concealed hinges                             |         | •        | •          |
| Multifunctional bag                          |         | •        | •          |
| Central locking system                       |         |          | •          |
| Coming Home Lighting                         |         |          | •          |