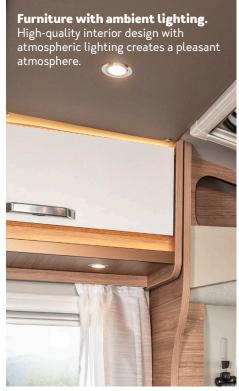

### HIGHLIGHTS. CONVINCES WITH ELABORATE DETAILS.

- **1. Exceptional room height.** With a height of 2.15 metres, a real feel-good ambience is created.
- **2. High-quality exterior foil graphics.** For a long service life and a cool look.
- **3. Lighting.** The indirect lighting on the cupboards creates a warm ambience.
- **4. Lifting bed with safety net.** Creates more sleeping places and offers safety on both sides due to the fall-out protection [nets].
- **5. Storage compartment in leather.** Easily accessible storage space in cool leather look.
- **6. Easy-Travel-Box.** Easy access to all service connections of the Easy-Travel-Box and the bluuwater water filter.
- **7. Rear garage.** The spacious rear garage with one-hand operation ensures comfort when travelling.
- **8. Unique room layout.** Offers enough space for the whole family.