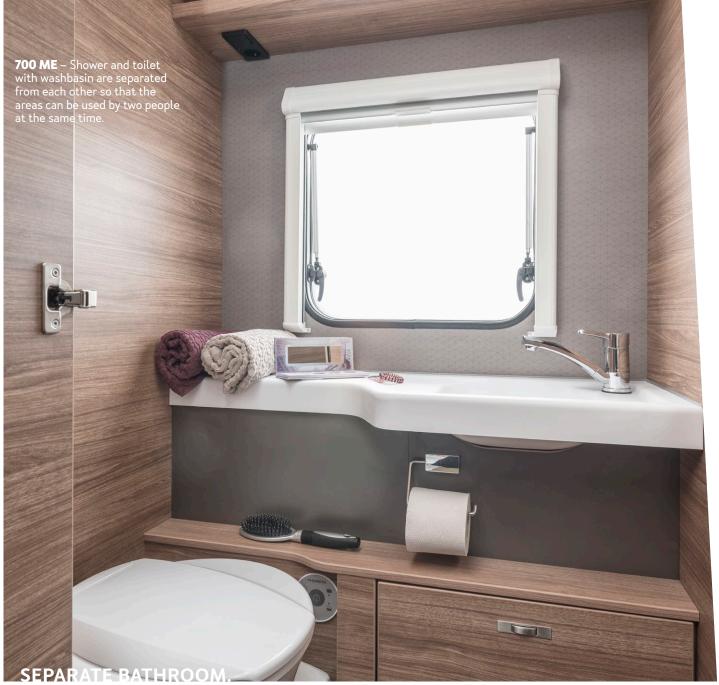

Washbasin and toilet are spatially separated from the shower. When the door to the living area is closed, a large continuous bathroom is created.

Cara**Suite** 650 MG / 700 ME Cara**Core** 700 MEG