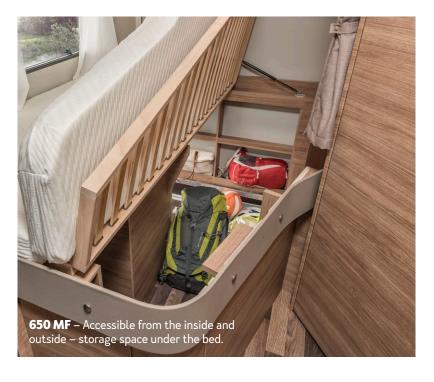

### HIGHLIGHTS. CONVINCES WITH ELABORATE DETAILS.

- **1. Hinged hood window.** The generous window with blackout and insect screen creates a light-flooded interior.
- **2. Typical van class.** The narrow body and the smaller vehicle width of 2.20 m offer excellent driving dynamics.
- **3. Folding worktop extension.** The practical extension with one-hand operation creates additional work surface.
- 4. Bed platform. Inside there is additional storage space.
- **5. Easy-Travel-Box and bluuwater water filter.** All important service connections centrally combined in one place and hygienically clean water without chemicals.
- **6. KOMFORT body door as standard.** With automotive locking system, double seal and 2 foldable coat hooks.
- **7. More storage space at the 600 MF under the French bed.** The gas box is now installed in the wardrobe without any loss of storage space.