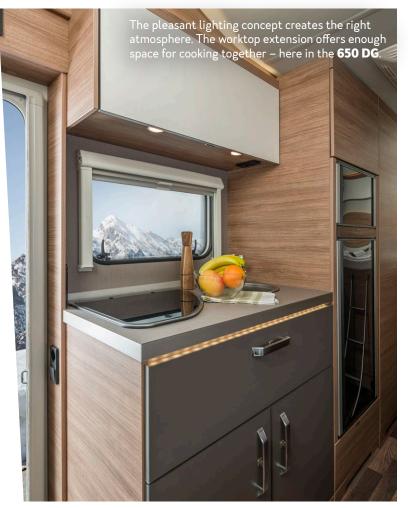

MAKE TWO

**OUT OF** 

**Well equipped.** In the CaraLoft, you will find a fully-fledged kitchen with a 3-burner cooker plus glass cover, deep stainless steel sink and folding worktop. Thanks to functional elements such as the HPL kitchen back panels and the robust worktop, cooking is even more fun.

Everything a cook needs on the road. We have our own requirements when it comes to holiday catering, which the kitchen in the CaraLoft absolutely meets. My tip: Plan a meal with regional ingredients for your trip!