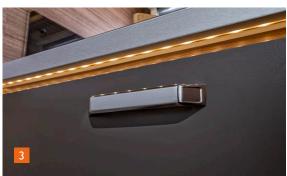

### HIGHLIGHTS. CONVINCES WITH ELABORATE DETAILS.

- **1. Hinged hood window.** The generous window with blackout and insect screen creates a light-flooded interior.
- **2. Typical van class.** The narrow body and the smaller vehicle width of 2.20 m offer excellent driving dynamics.
- **3. Folding worktop extension.** The practical extension with one-hand operation creates additional work surface.
- 4. Bed platform. Inside there is additional storage space.
- **5. Easy-Travel-Box and bluuwater water filter.** All important service connections centrally combined in one place and hygienically clean water without chemicals.
- **6. KOMFORT body door as standard.** With automotive locking system, double seal and 2 foldable coat hooks.
- **7. More storage space at the 600 MF under the French bed.** The gas box is now installed in the wardrobe without any loss of storage space.