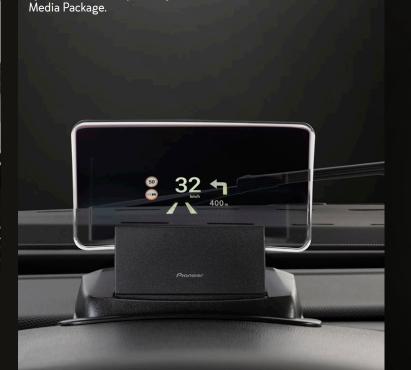

### PIONEER HEAD-UP-DISPLAY\*.

The integrated head-up display provides even more safety. All relevant data directly in the field of vision so that the driver's eyes always stay on the road.

Navigation instructions from the Navgate Evo are also displayed.