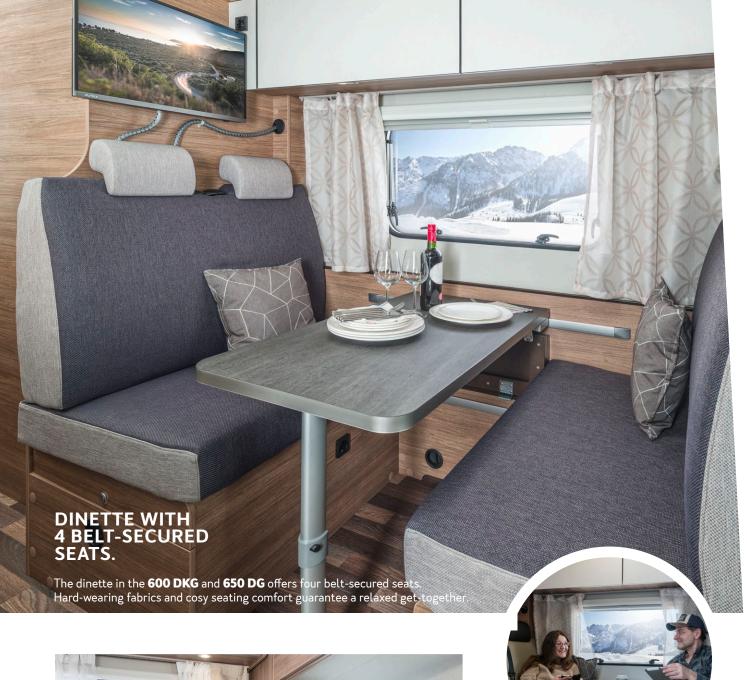

### **STRENGTHS:**

- · Central dinette
- French bed
- Up to 4 berths
- Up to 5 belt-secured seats

Its special features are the large longitudinal seat in the dinette and the central kitchen with an open feeling of space.

### **STRENGTHS:**

feel-good factor.

- · Central dinette
- · Longitudinal single beds
- 2 berths
- 4 belt-secured seats

Here everything revolves around comfort. With comfortable single beds and a spacious kitchen solution. No other model offers more space in the sleeping area!