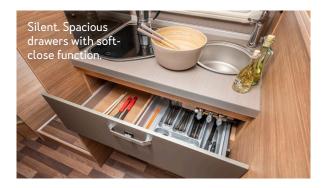

### HIGHLIGHTS. CONVINCES WITH ELABORATE DETAILS.

- **1. Hinged hood window.** The generous window with blackout and insect screen creates a light-flooded interior.
- **2. Typical van class.** The narrow body and the smaller vehicle width of 2.20 m offer excellent driving dynamics.
- **3. Folding worktop extension.** The practical extension with one-hand operation creates additional work surface.
- 4. Bed platform. Inside there is additional storage space.
- **5. Easy-Travel-Box and bluuwater water filter.** All important service connections centrally combined in one place and hygienically clean water without chemicals.
- **6. KOMFORT body door as standard.** With automotive locking system, double seal and 2 foldable coat hooks.
- **7. More storage space at the 600 MF under the French bed.** The gas box is now installed in the wardrobe without any loss of storage space.