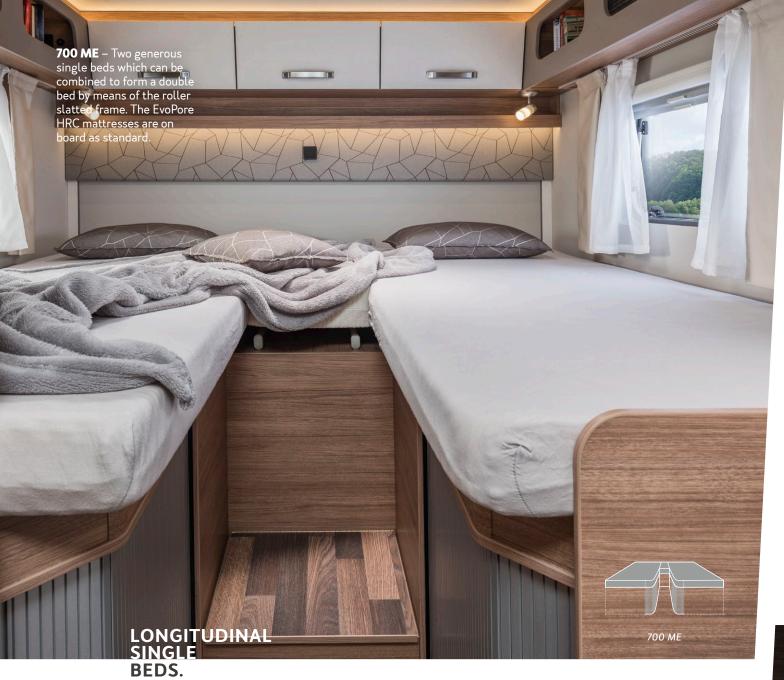

### **STRENGTHS:**

feel-good factor.

- · Central dinette
- · Longitudinal single beds
- 2 berths
- 4 belt-secured seats

Here everything revolves around comfort. With comfortable single beds and a spacious kitchen solution. No other model offers more space in the sleeping area!

Up to 200 cm in length offer more than enough room to stretch out really nicely. If you want, you can optionally convert the two single beds into one large double bed.

CaraCompact 600 MEG 650 ME Cara**Loft** 700 ME Cara**Suite** Cara**Core** 650 MFG 700 MEG Cara**Home** 650 MEG