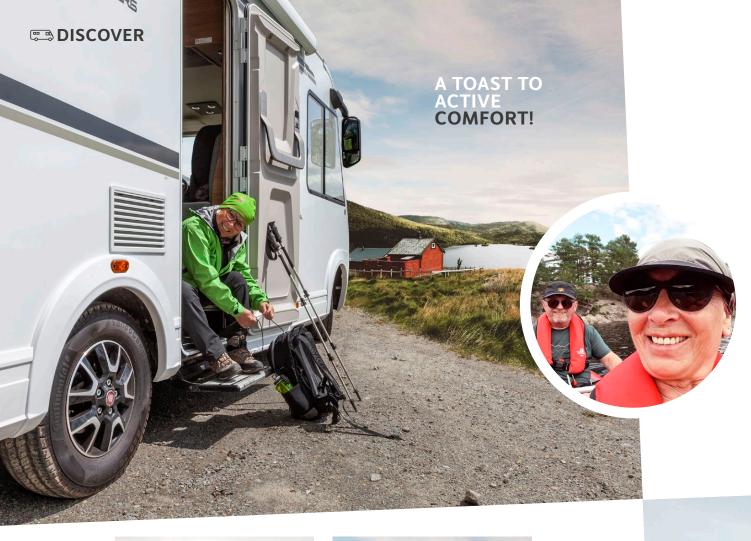

## **DISCOVER**

The fully integrated WEINSBERG. WEINSBERG's many years of experience come to take effect in the CaraCore. Enormous precision is found here in the smallest details. The CaraCore combines all the advantages of a fully integrated with a unique appearance. The demands on the design of the CaraCore are deliberately set high: independent, characteristic, present and powerful. This is evident in the clean lines, clear edges and exciting surfaces. It is the better semi-integrated with lifting bed.

A question of style. The optionally available EXKLUSIV body door impresses with its 70 cm width, the additional window and the coming-home lighting.

You can find more information on page 104.