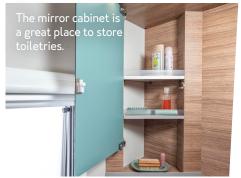

## **TRUE GREATNESS** IS REVEALED IN SMALL DETAILS.

Every centimetre counts. With the bathroom in the CaraCompact, you can count on the usual comfort when you're on the road. Clever solutions and details, such as a sliding washbasin or space-saving shower walls, allow you to refresh yourself.

**Perfectly elaborate.** We always like to be prepared for all eventualities, which is why we love the many storage compartments in the bathroom. Everything has its place here: insect bite gel, nail polish remover, first-aid kit, various sun creams...