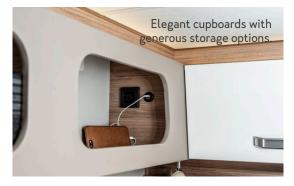

Striking look. The taillights with full LED lighting – here at the **650 ME**. 41

40 cm

**Extremely comfortable.** You can really pack a lot into the CaraLoft. It scores with generous and unexpected storage options. The spacious rear garage is perfect for sports equipment and holiday gear, while the integrated side compartments keep things tidy. The low loading edge makes the rear garage particularly easy to load.