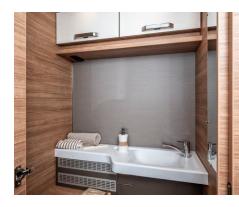

A LOT OF ROOM TO

Bath in the 600 MF I 650 MF

**PLENTY OF** SPACE. COMFORT.

Freshen up withroom to move. The essentials count in the bathroom: Space, storage and refreshment. Well thought-out details such as the low shower tray entry ensure special comfort.

Showering where we want. What we love most about camping is the independence. Of course, we also take showers at campsites, but we really appreciate the flexibility that the bathroom on board gives us. And the bathroom in the CaraLoft is amazingly

650 ME – The compact bathroom allows optimal use of space