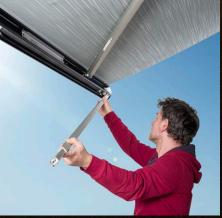

**Flexible.** The emergent angle can be adjusted as you wish. This allows you to close and open the awning even when the door to your WEINSBERG is open.

**Foldout.** The supports have an articulated joint. The vertical lowering system prevents damage to the vehicle.

**Practical.** Quick Lock system for easy assembly and adjustment of the support feet.

**Quality.** The PCR cloth is evenly tensioned by the diagonal tensioning arms and can be locked into place at different levels.