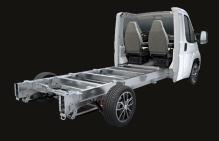

### UPERLIGHT ECHNOLOGY.

MAXIMUM WEIGHT REDUCTION.

Put an end to stress. SUPERLIGHT is more than just leaving something out. It is a revolutionary technology that ensures maximum weight savings. The result: you can take more with you on your travels without having to sacrifice equipment. SUPERLIGHT can be found in the CaraHome 650 DG and CaraCore 700 MEG. Just start thinking about what you want to pack!

You can find more information at weinsberg.com/superlight

Better insulated and more stable floor panel with 52 mm and XPS foam technology.

Furniture construction with fronts made of high-strength lisocore® lightweight panels.

New and more stable seat construction in lightweight technology.

Enormous additional weight saving thanks to more powerful lithium-ion battery (optional).

Extremely light leaf springs made of high-tech plastic.

New and better insulated bow

fender in sandwich construction.

Lightweight high-frame chassis (CaraHome 650 DG).

Always well protected. Awnings from the quality manufacturer Thule make your WEINSBERG holiday even more pleasant. As effective protection from sun, rain and wind, they also create a cosy atmosphere and extend the living space at the campsite. Our awnings are available in various sizes (depending on the layout) and impress with their special durability thanks to waterproof, wind-resistant PCR fabrics, simple assembly and absolute stability.