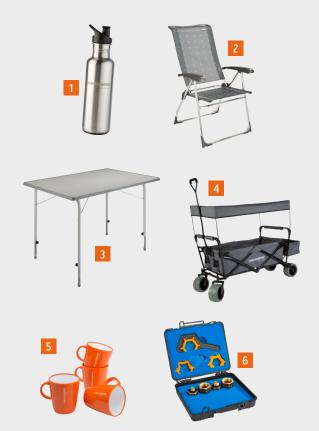

#### THE FRANKANA FREIKO

WEINSBERG Collektion.

Available at your WEINSBERG dealer or at: **shop.weinsberg.com**.

- **1. Drinking bottle 800 ml** Classic Sport made of stainless steel. Easy to clean. Dimensions: 7x 25 cm. Weight: 256 g. Article no. 651/023
- **2. Camping chair** made of round aluminium tube. eightfoldly adjustable, 76 cm high backrest. Load capacity up to: 100 kg. Frame: aluminium. Pack size: 107 x 69 x 5 cm. Article no. 651/022
- **3. Camping table Accordeon** by Dukdalf with weatherproof Sevelite tabletop. Height adjustable: 57 74 cm. Dimensions: 100 x 68 cm. Material: steel. Load capacity up to: 50 kg. Weight: 11 kg. Article no. 651/021

- **4. Handcart** with 10 cm wide profiled wheels and load capacity up to 75 kg. Dimensions: 131 x 60 x 98 cm. Weight: 11.9 kg. Article no. 51 011
- **5. Four mugs** of high-quality Resylin. With anti-slip system. Article no. 651/024
- **6. Gas adapter set** contains everything you need to connect a pressure regulator (G12, Germany) to gas cylinders commonly used on the European market.

  Article no. 651/025

All information and prices can be found at: **www.frankanafreiko.delen** 