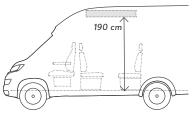

**Looks good and has good driving dynamics.** And that with an interior height of 2.15 m!