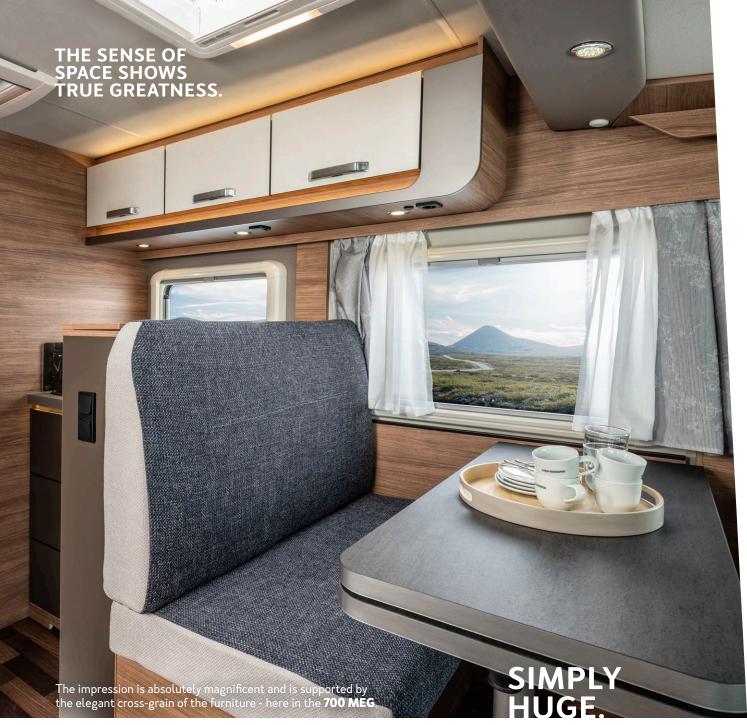

### WITH SO MUCH SPACE, COOKING IS FUN.

What a space concept! The CaraCompact makes particularly efficient use of space with intelligent solutions such as fold-out worktops. The Signature Element in the kitchen exchange cabinet, the cross-grained wood and the harmonious furniture transitions make the CaraCompact unmistakably a genuine WEINSBERG.

# There's nothing like cosiness.

The interior of the CaraCore looks like one big room, and the space in the dinette leaves nothing to be desired. It's almost as comfortable here as on the sofa at home.