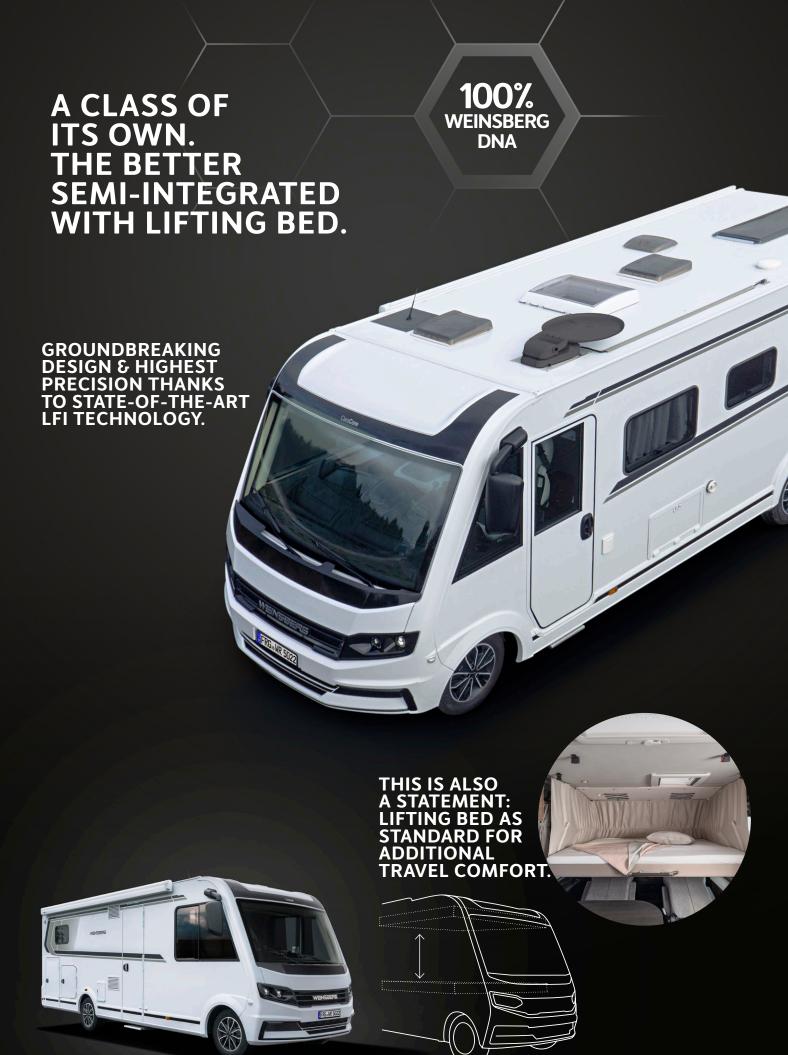

## The semi-integrated with lifting bed and largest headroom

With its ingenious headroom and the practical lifting bed, the CaraSuite offers plenty of space for great holiday experiences. Its many sleeping possibilites and cosy ambience make it the ideal family or mult-generation vehicle.

# The semi-integrated with lifting bed. The CaraSuite offers the perfect combination of travel and sleeping comfort. It's compact on the outside, but huge on the inside: the semi-integrated with the largest headroom offers plenty of room to move. Its many sleeping options and cosy ambience make it the ideal family or multi-generation vehicle.

### **SLEEPING I** LIFTING BED Z

During the day, the lifting bed fits elegantly into the room concept and offers enough space to linger in the dinette.

Super practical: Simply fold down the lifting bed to create a second, comfortable bed.

A play paradise by day, a sleep paradise by night. The lifting bed can be stowed under the high roof in a few easy steps. This means that the space underneath can be used perfectly at all times - and at the same time you can enjoy a comfortable standing height and plenty of headroom. A semi-integrated can be so flexible!

## **DISCOVER**

The fully integrated WEINSBERG. WEINSBERG's many years of experience come to take effect in the CaraCore. Enormous precision is found here in the smallest details. The CaraCore combines all the advantages of a fully integrated with a unique appearance. The demands on the design of the CaraCore are deliberately set high: independent, characteristic, present and powerful. This is evident in the clean lines, clear edges and exciting surfaces. It is the better semi-integrated with lifting bed.

The better semi-integrated with lifting bed. The fact that the CaraCore carries the WEINSBERG values is shown in its space, family-friendliness and usability. Its special feature: the lifting bed is located above the driver's cabin and can simply be lowered when needed. So the dinette can also be used when someone is sleeping "upstairs".