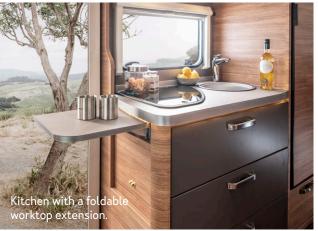

### WITH SO MUCH SPACE, COOKING IS FUN.

What a space concept! The CaraCompact makes particularly efficient use of space with intelligent solutions such as fold-out worktops. The Signature Element in the kitchen exchange cabinet, the cross-grained wood and the harmonious furniture transitions make the CaraCompact unmistakably a genuine WEINSBERG.

of your WEINSBERG! For example, by combining the swivelling table extension with the work surface in the kitchen and thus creating a huge area for preparing your food.