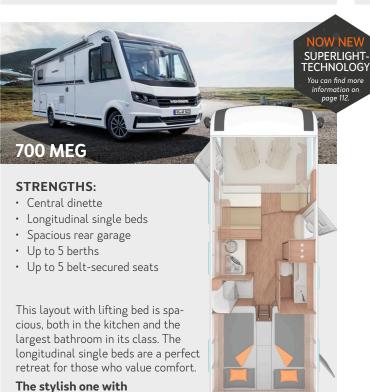

The spacious travelling companion.

- · Central dinette
- Longitudinal single beds
- · Lifting bed as standard
- 5 berths
- Up to 5 belt-secured seats

Generous layout with lifting bed and plenty of storage space. Comfortable longitudinal single beds meet the practical spacious bathroom and offer room for the whole family.

The versatile one with a sense of family.