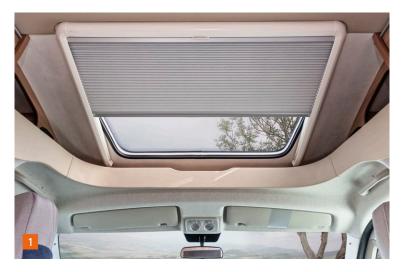

### HIGHLIGHTS. CONVINCES WITH ELABORATE DETAILS.

- **1. Hinged hood window.** The generous window with blackout and insect screen creates a light-flooded interior.
- **2. Typical van class.** The narrow body and the smaller vehicle width of 2.20 m offer excellent driving dynamics.
- **3. Folding worktop extension.** The practical extension with one-hand operation creates additional work surface.
- 4. Bed platform. Inside there is additional storage space.
- **5. Easy-Travel-Box and bluuwater water filter.** All important service connections centrally combined in one place and hygienically clean water without chemicals.
- **6. KOMFORT body door as standard.** With automotive locking system, double seal and 2 foldable coat hooks.
- **7. More storage space at the 600 MF under the French bed.** The gas box is now installed in the wardrobe without any loss of storage space.