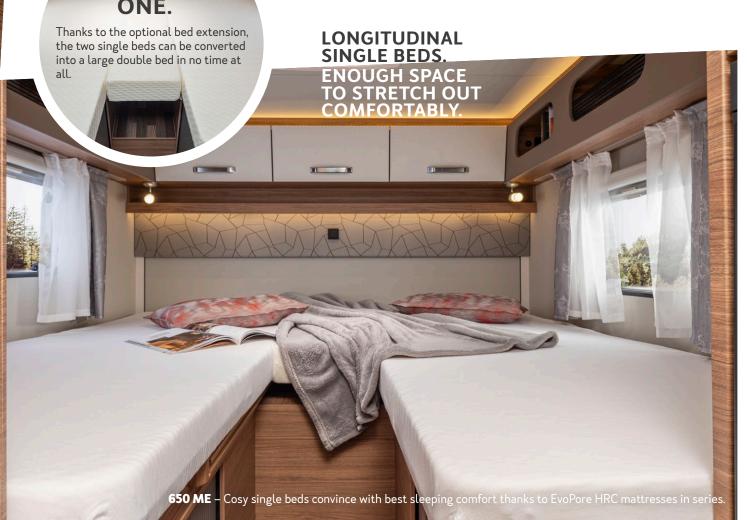

Up to 200 cm in length offer more than enough room to stretch out really nicely. If you want, you can optionally convert the two single beds into one large double bed.

CaraCompact 600 MEG 650 ME Cara**Loft** 700 ME Cara**Suite** Cara**Core** 650 MFG 700 MEG Cara**Home** 650 MEG