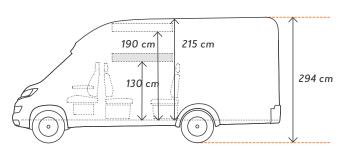

# The semi-integrated with lifting bed. The CaraSuite offers the perfect combination of travel and sleeping comfort. It's compact on the outside, but huge on the inside: the semi-integrated with the largest headroom offers plenty of room to move. Its many sleeping options and cosy ambience make it the ideal family or multi-generation vehicle.

**Looks good and has good driving dynamics.** And that with an interior height of 2.15 m!

### **SLEEPING I** LIFTING BED Z

During the day, the lifting bed fits elegantly into the room concept and offers enough space to linger in the dinette.

Super practical: Simply fold down the lifting bed to create a second, comfortable bed.

A play paradise by day, a sleep paradise by night. The lifting bed can be stowed under the high roof in a few easy steps. This means that the space underneath can be used perfectly at all times - and at the same time you can enjoy a comfortable standing height and plenty of headroom. A semi-integrated can be so flexible!