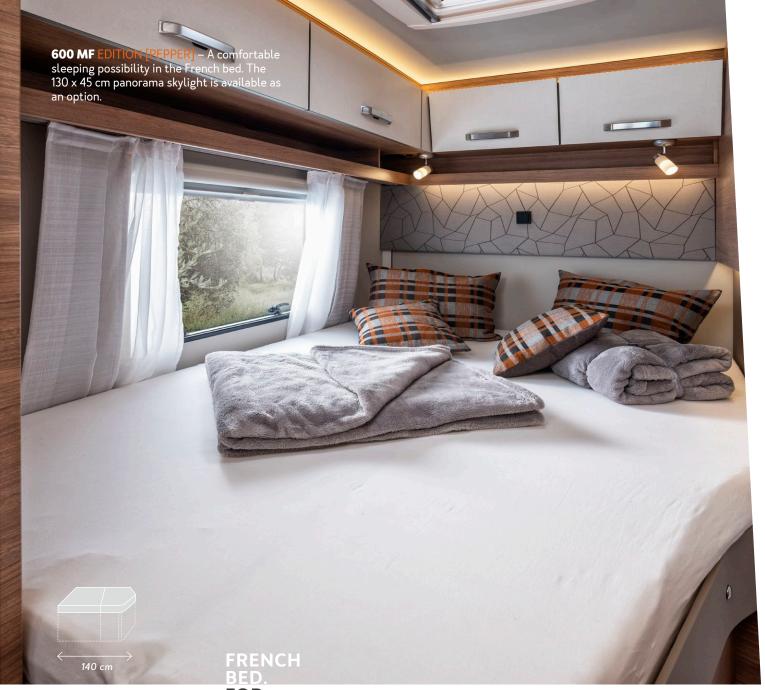

Go on a voyage of discovery. Our recommendation: With the CaraCompact you can also drive on narrow side roads. It corners well and you never have the feeling that it might be a bit tight.

A really good night's sleep. Cosy, tempting and above all big. The sleeping places in the CaraCompact entice you with a huge lying surface and many comfortable details that make your night even more restful.

Where is it nicer than in bed! It would be a shame to use our big bed only for sleeping. So we also read, listen to music and write there. Or we just stretch out and relax.

A lot goes in there.  ${\sf SlimTower}$ refrigerator with 142 litres.