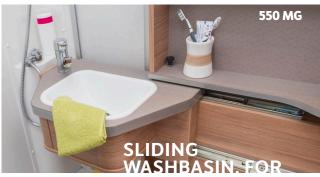

## **TRUE GREATNESS** IS REVEALED IN SMALL DETAILS.

Every centimetre counts. With the bathroom in the CaraCompact, you can count on the usual comfort when you're on the road. Clever solutions and details, such as a sliding washbasin or space-saving shower walls, allow you to refresh yourself.

The highlight of the compact bathroom is the sliding washbasin. This functional solution enables optimum use of space even with a space-saving construction.

Cara**Compact** 600 MEG Cara**Loft** 650 ME Cara**Home** 550 MG *I* 