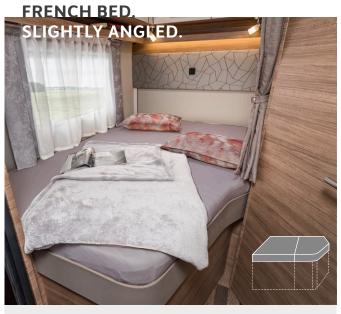

**GOOD SLEEP** 

FRENCH BED.
PARTICULARLY ELEGANT
ROOM SOLUTION.

650 MF - The French bed with extra storage space.

The French bed offers a particularly elegant room solution. Cosy nights are pre-programmed here. Unique is the practical proximity to the bathroom.

CaraCompact 600 MF Cara**Loft** 600 MF / 650 MF CaraSuite 650 MF Cara**Core** 650 MF