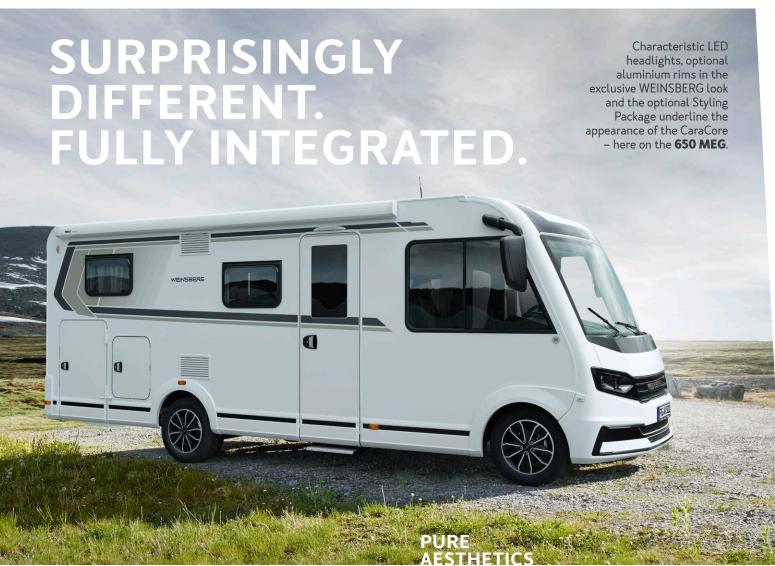

### EXTERIOR HIGHLIGHTS.

The optional full LED headlights feature a slimmer, more elegant profile. The design is available in either aluminium or black. The light is 30% brighter than halogen headlights, increasing safety when travelling.

Full LED headlights (low and high beam)

Dynamic LED indicator

LED daytime driving lights

New standard radiator grille in black, with chromed bar and spoiler lip in aluminium.

With the optionally available Radiator Grille Styling Package Black, everything is black: the glossy bar, the headlights and the spoiler lip.