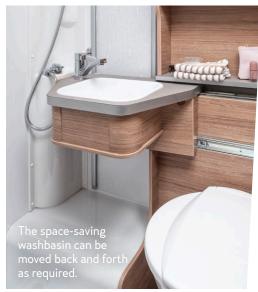

## **TRUE GREATNESS** IS REVEALED IN SMALL DETAILS.

Every centimetre counts. With the bathroom in the CaraCompact, you can count on the usual comfort when you're on the road. Clever solutions and details, such as a sliding washbasin or space-saving shower walls, allow you to refresh yourself.

**Perfectly elaborate.** We always like to be prepared for all eventualities, which is why we love the many storage compartments in the bathroom. Everything has its place here: insect bite gel, nail polish remover, first-aid kit, various sun creams...

THE WASHBASIN IS OUTSIDE THE DOOR.