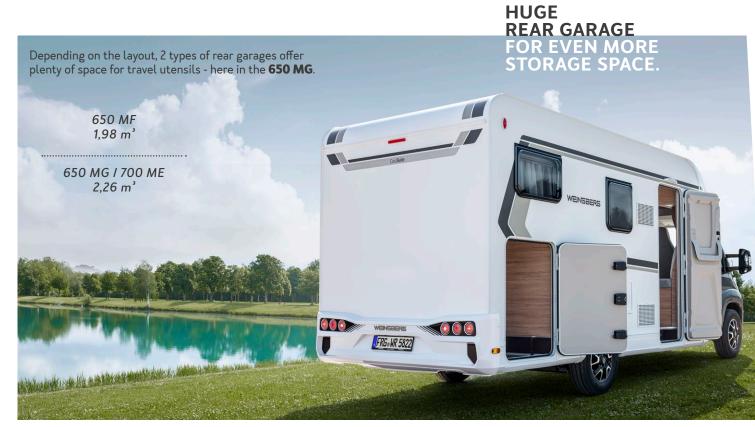

Striking look. The taillights with full LED lighting – here at the **650 ME**. 41

40 cm

**Extremely comfortable.** You can really pack a lot into the CaraLoft. It scores with generous and unexpected storage options. The spacious rear garage is perfect for sports equipment and holiday gear, while the integrated side compartments keep things tidy. The low loading edge makes the rear garage particularly easy to load.