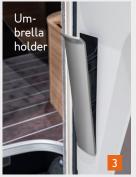

### HIGHLIGHTS. CONVINCES WITH ELABORATE DETAILS.

- **1. Hinged hood window.** The generous window with blackout and insect screen creates a light-flooded interior.
- **2. Typical van class.** The narrow body and the smaller vehicle width of 2.20 m offer excellent driving dynamics.
- **3. Folding worktop extension.** The practical extension with one-hand operation creates additional work surface.
- 4. Bed platform. Inside there is additional storage space.
- **5. Easy-Travel-Box and bluuwater water filter.** All important service connections centrally combined in one place and hygienically clean water without chemicals.
- **6. KOMFORT body door as standard.** With automotive locking system, double seal and 2 foldable coat hooks.
- **7. More storage space at the 600 MF under the French bed.** The gas box is now installed in the wardrobe without any loss of storage space.