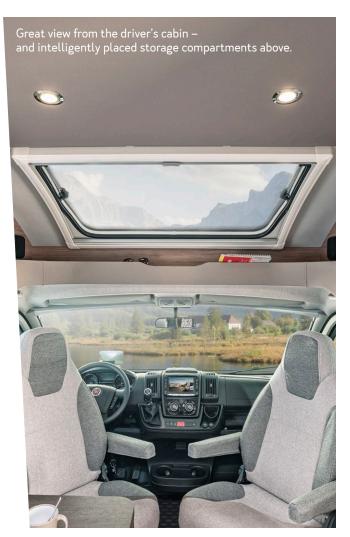

### DIGITAL DASHBOARD.

Standard 3,5" TFT digital instrument cluster with two analogue displays.

The optional virtual cockpit with 7" TFT digital instrument cluster and two digital displays also keeps the assistance systems in view at all times.

Visual accents are provided by the steering wheel and gear knob in leather finish (availabe as an option), with satinchrome surrounds and high-gloss elements.

Optional inductive charging cradle, two USB sockets and a ence while driving.