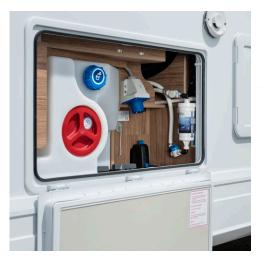

# EASY-TRAVEL-BOX: ALL CONNECTIONS CENTRALISED IN ONE PLACE.

- **1.** Cleaning opening for the fresh water tank
- **2.** Filling opening for fresh water tank
- **3.** Drain valves for fresh and grey water tank
- **4.** Protected electrical supply
- 5. bluuwater water filter system. You can find more information on >> page 114.