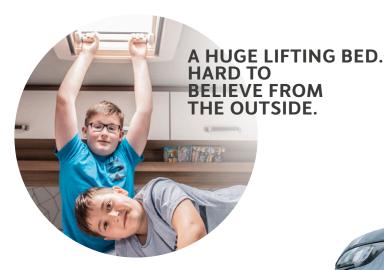

### **SLEEPING I** LIFTING BED Z

During the day, the lifting bed fits elegantly into the room concept and offers enough space to linger in the dinette.

Super practical: Simply fold down the lifting bed to create a second, comfortable bed.

A play paradise by day, a sleep paradise by night. The lifting bed can be stowed under the high roof in a few easy steps. This means that the space underneath can be used perfectly at all times - and at the same time you can enjoy a comfortable standing height and plenty of headroom. A semi-integrated can be so flexible!

Our own room. My brother and I watch series together "upstairs" in our lifting bed. Mum and dad leave us alone - the open bathroom door closes the corridor and our family has two separate rooms.

60 CM HEIGHT IN THE LIFTING BED.