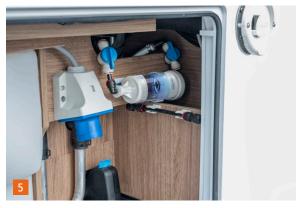

### HIGHLIGHTS. CONVINCES WITH ELABORATE DETAILS.

- **1. Hinged hood window.** The generous window with blackout and insect screen creates a light-flooded interior.
- **2. Typical van class.** The narrow body and the smaller vehicle width of 2.20 m offer excellent driving dynamics.
- **3. Folding worktop extension.** The practical extension with one-hand operation creates additional work surface.
- 4. Bed platform. Inside there is additional storage space.
- **5. Easy-Travel-Box and bluuwater water filter.** All important service connections centrally combined in one place and hygienically clean water without chemicals.
- **6. KOMFORT body door as standard.** With automotive locking system, double seal and 2 foldable coat hooks.
- **7. More storage space at the 600 MF under the French bed.** The gas box is now installed in the wardrobe without any loss of storage space.

# EASY-TRAVEL-BOX: ALL CONNECTIONS CENTRALISED IN ONE PLACE.

- **1.** Cleaning opening for the fresh water tank
- **2.** Filling opening for fresh water tank
- **3.** Drain valves for fresh and grey water tank
- **4.** Protected electrical supply
- 5. bluuwater water filter system. You can find more information on >> page 114.