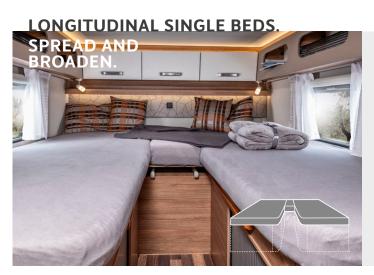

### **STRENGTHS:**

feel-good factor.

- · Central dinette
- · Longitudinal single beds
- 2 berths
- 4 belt-secured seats

Here everything revolves around comfort. With comfortable single beds and a spacious kitchen solution. No other model offers more space in the sleeping area!

The generous one with space for connoisseurs.

up to 6 berths

3 layouts

under 3500 kg

up to 5 belt-secured seats