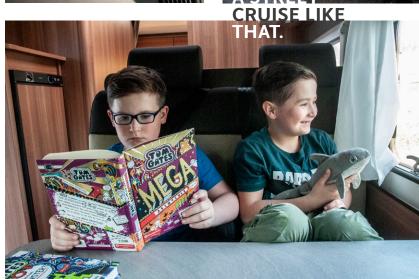

Our own room. My brother and I watch series together "upstairs" in our lifting bed. Mum and dad leave us alone - the open bathroom door closes the corridor and our family has two separate rooms.

60 CM HEIGHT IN THE LIFTING BED.

Camping holidays for all. In the CaraSuite you can choose between three sleeping options and bed types in the rear. Parents can relax and recharge their batteries in the comfortable rear beds, while the kids can turn night into day in the lifting bed.

Everything that is important. In the CaraSuite, we can take as many toys as we want without being told, "There's no room for that in the suitcase." That's really great! We spread our books and toys all over the bed and no one bothers.