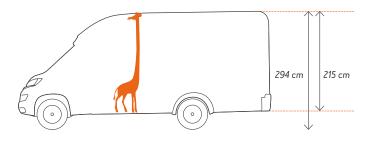

### WITH 2.15 M HEADROOM THE CARALOFT OFFERS A UNIQUE FEELING OF SPACE.

With its unique feeling of space, the CaraLoft is the perfect companion for all those who like to travel with comfort and space. It offers an incredible amount of storage space for all kinds of holiday equipment and lots of well thought-out details. Thanks to its sporty driving dynamics, you always remain independent – there are no limits to your enjoyment.

**Looks good and has good driving dynamics.** And that with an interior height of 2.15 m!