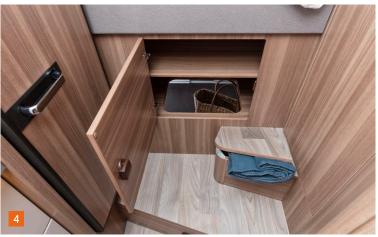

### HIGHLIGHTS. CONVINCES WITH ELABORATE DETAILS.

- **1. Hinged hood window.** The generous window with blackout and insect screen creates a light-flooded interior.
- **2. Typical van class.** The narrow body and the smaller vehicle width of 2.20 m offer excellent driving dynamics.
- **3. Folding worktop extension.** The practical extension with one-hand operation creates additional work surface.
- 4. Bed platform. Inside there is additional storage space.
- **5. Easy-Travel-Box and bluuwater water filter.** All important service connections centrally combined in one place and hygienically clean water without chemicals.
- **6. KOMFORT body door as standard.** With automotive locking system, double seal and 2 foldable coat hooks.
- **7. More storage space at the 600 MF under the French bed.** The gas box is now installed in the wardrobe without any loss of storage space.