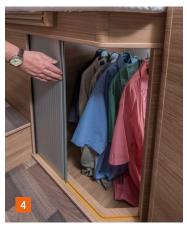

### HIGHLIGHTS. CONVINCES WITH ELABORATE DETAILS.

- **1. Hinged hood window.** The generous window with blackout and insect screen creates a light-flooded interior.
- **2. Typical van class.** The narrow body and the smaller vehicle width of 2.20 m offer excellent driving dynamics.
- **3. Folding worktop extension.** The practical extension with one-hand operation creates additional work surface.
- 4. Bed platform. Inside there is additional storage space.
- **5. Easy-Travel-Box and bluuwater water filter.** All important service connections centrally combined in one place and hygienically clean water without chemicals.
- **6. KOMFORT body door as standard.** With automotive locking system, double seal and 2 foldable coat hooks.
- **7. More storage space at the 600 MF under the French bed.** The gas box is now installed in the wardrobe without any loss of storage space.