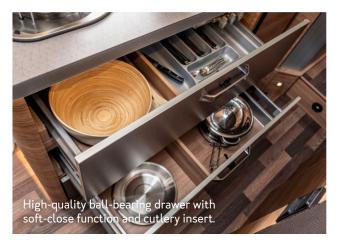

### HIGHLIGHTS. CONVINCES WITH ELABORATE DETAILS.

- **1. Hinged hood window.** The generous window with blackout and insect screen creates a light-flooded interior.
- **2. Typical van class.** The narrow body and the smaller vehicle width of 2.20 m offer excellent driving dynamics.
- **3. Folding worktop extension.** The practical extension with one-hand operation creates additional work surface.
- 4. Bed platform. Inside there is additional storage space.
- **5. Easy-Travel-Box and bluuwater water filter.** All important service connections centrally combined in one place and hygienically clean water without chemicals.
- **6. KOMFORT body door as standard.** With automotive locking system, double seal and 2 foldable coat hooks.
- **7. More storage space at the 600 MF under the French bed.** The gas box is now installed in the wardrobe without any loss of storage space.