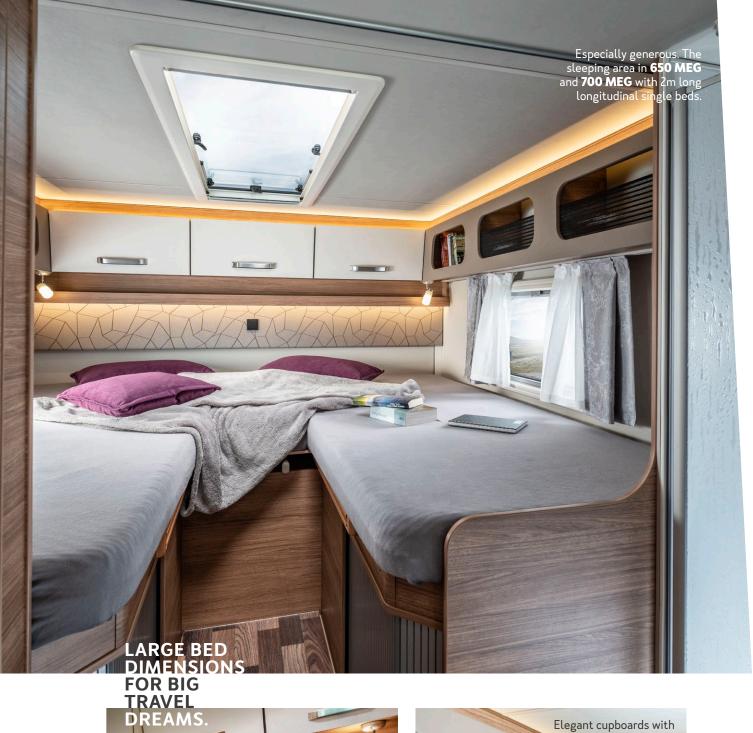

### **STRENGTHS:**

feel-good factor.

- · Central dinette
- · Longitudinal single beds
- 2 berths
- 4 belt-secured seats

Here everything revolves around comfort. With comfortable single beds and a spacious kitchen solution. No other model offers more space in the sleeping area!

Up to 200 cm in length offer more than enough room to stretch out really nicely. If you want, you can optionally convert the two single beds into one large double bed.

CaraCompact 600 MEG 650 ME Cara**Loft** 700 ME Cara**Suite** Cara**Core** 650 MFG 700 MEG Cara**Home** 650 MEG