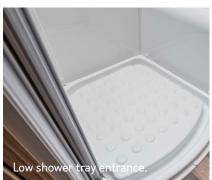

A LOT OF ROOM TO

Bath in the 600 MF I 650 MF

**PLENTY OF** SPACE. COMFORT.

Freshen up withroom to move. The essentials count in the bathroom: Space, storage and refreshment. Well thought-out details such as the low shower tray entry ensure special comfort.

# THE MOST GENEROUS SOLUTION.

Bath in the 650 MG I 700 ME

The cover for the shower tray creates additional living space. A comfortable entrance is guaranteed thanks to the low shower tray.

Versatile, beautiful and practical. The bathroom in the CaraSuite is the perfect place for a relaxing start or end of the day. It can even be used by two people, has hard-wearing surfaces and lots of storage options. Simply well planned and perfectly implemented.