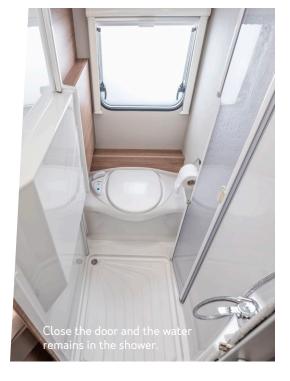

## **TRUE GREATNESS** IS REVEALED IN SMALL DETAILS.

Every centimetre counts. With the bathroom in the CaraCompact, you can count on the usual comfort when you're on the road. Clever solutions and details, such as a sliding washbasin or space-saving shower walls, allow you to refresh yourself.

**Perfectly elaborate.** We always like to be prepared for all eventualities, which is why we love the many storage compartments in the bathroom. Everything has its place here: insect bite gel, nail polish remover, first-aid kit, various sun creams...

THE WASHBASIN IS OUTSIDE THE DOOR.