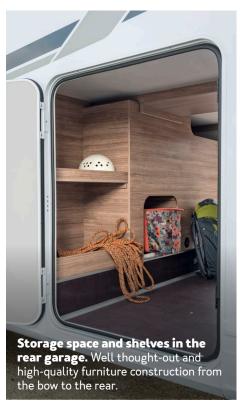

Striking look. The taillights with full LED lighting – here at the **650 ME**. 41

40 cm

**Extremely comfortable.** You can really pack a lot into the CaraLoft. It scores with generous and unexpected storage options. The spacious rear garage is perfect for sports equipment and holiday gear, while the integrated side compartments keep things tidy. The low loading edge makes the rear garage particularly easy to load.