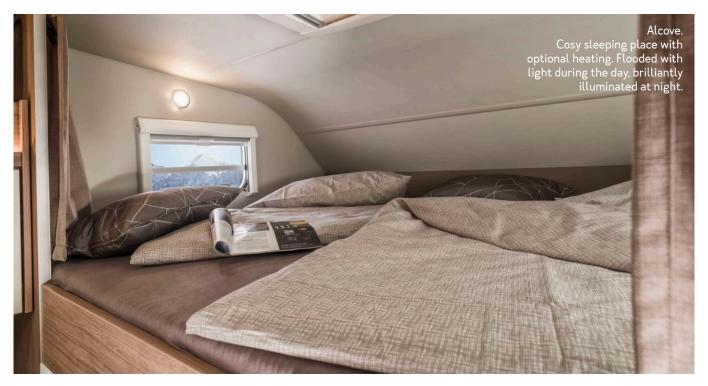

# HIGHLIGHTS. **CONVINCES WITH ELABORATE** DETAILS.

- 1. Alcove. The Alcove is a real cuddling cave with an optional heating.
- 2. Handleless push-to-open cupboards. Ensure modern, elegant design in the interior.
- 3. Fresh and grey water tanks. The easy cleaning of the fresh and grey water tank is also possible from the inside of the vehicle.
- **4. Soft-close functions.** The spacious drawers close quietly and pleasantly.
- 5. Central control panel and the new TRUMA iNetX system. One look is all it takes to check the water level, electronics supply and heating.