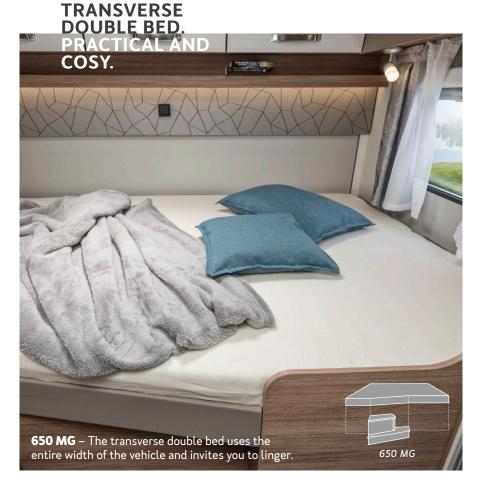

The comfortable transverse double bed uses the entire width of the vehicle for itself. So you can enjoy a particularly long bed surface as well as a great feeling of space.

Cara**Home** 550 MG / 650 DG Cara**Suite** 650 MG