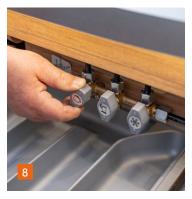

# EASY-TRAVEL-BOX: ALL CONNECTIONS CENTRALISED IN ONE PLACE.

- **1.** Cleaning opening for the fresh water tank
- **2.** Filling opening for fresh water tank
- **3.** Drain valves for fresh and grey water tank
- **4.** Protected electrical supply
- 5. bluuwater water filter system. You can find more information on >> page 114.