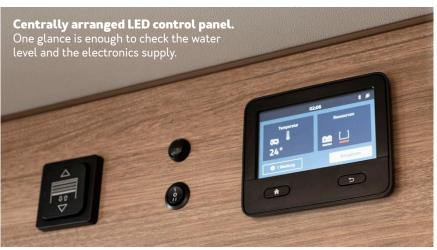

Michael Gründinger, Product developer 36 years old, at WEINSBERG since 2016 Favourite WEINSBERG detail: User comfort through the centrally located LED control panel.

Easy-Travel-Box.

The complete supply technology centrally in one place. The flap integrated into the side wall gives you quick and easy access to all important elements.

# HIGHLIGHTS. **CONVINCES WITH ELABORATE** DETAILS.

- 1. Alcove. The Alcove is a real cuddling cave with an optional heating.
- 2. Handleless push-to-open cupboards. Ensure modern, elegant design in the interior.
- 3. Fresh and grey water tanks. The easy cleaning of the fresh and grey water tank is also possible from the inside of the vehicle.
- **4. Soft-close functions.** The spacious drawers close quietly and pleasantly.
- 5. Central control panel and the new TRUMA iNetX system. One look is all it takes to check the water level, electronics supply and heating.