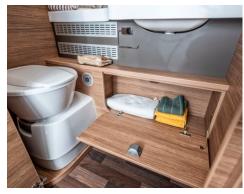

## **TRUE GREATNESS** IS REVEALED IN SMALL DETAILS.

Every centimetre counts. With the bathroom in the CaraCompact, you can count on the usual comfort when you're on the road. Clever solutions and details, such as a sliding washbasin or space-saving shower walls, allow you to refresh yourself.

**Perfectly elaborate.** We always like to be prepared for all eventualities, which is why we love the many storage compartments in the bathroom. Everything has its place here: insect bite gel, nail polish remover, first-aid kit, various sun creams...

THE WASHBASIN IS OUTSIDE THE DOOR.