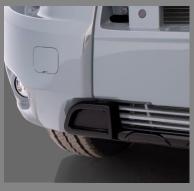

The optimised underride guard protects the engine compartment and further emphasises the new style.