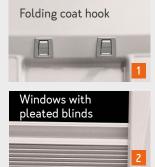

### **EXKLUSIV**

Available in 600 mm and 700 mm width (depending on floor plan).

| EQUIPMENT                                    | COMFORT | PREMIUM" | EXCLUSIVE" |
|----------------------------------------------|---------|----------|------------|
| With windows incl. blackout                  |         | •        | •          |
| Multiple lock                                |         | •        | •          |
| Driving rain seal (double seal)              | •       | •        | •          |
| Automotive locking system                    | •       | •        | •          |
| 2 coat hooks, foldable                       | •       | •        | •          |
| Limit stop hardware with gas pressure spring |         | •        | •          |
| Umbrella compartment                         |         | •        | •          |
| Concealed hinges                             |         | •        | •          |
| Multifunctional bag                          |         | •        | •          |
| Central locking system                       |         |          | •          |
| Coming Home Lighting                         |         |          | •          |