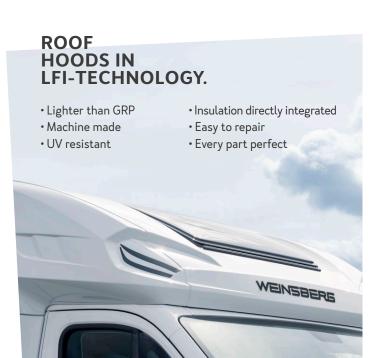

**Durable TVT construction.** Aluminium and insulation materials with polyurethane reinforcements make the vehicle weather-resistant.

Matthias Weishäupl, production worker
25 years old, at WEINSBERG since 2017
Favourite WEINSBERG detail:
The new, perfectly designed roof hoods in LFI technology.