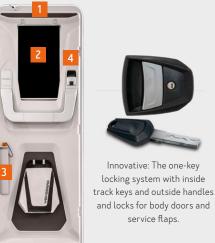

# DOORS. WITH MANY INNOVATIVE FUNCTIONS.

### **EXKLUSIV**

Available in 600 mm and 700 mm width (depending on floor plan).

| EQUIPMENT                                    | COMFORT | PREMIUM" | EXCLUSIVE" |
|----------------------------------------------|---------|----------|------------|
| With windows incl. blackout                  |         | •        | •          |
| Multiple lock                                |         | •        | •          |
| Driving rain seal (double seal)              | •       | •        | •          |
| Automotive locking system                    | •       | •        | •          |
| 2 coat hooks, foldable                       | •       | •        | •          |
| Limit stop hardware with gas pressure spring |         | •        | •          |
| Umbrella compartment                         |         | •        | •          |
| Concealed hinges                             |         | •        | •          |
| Multifunctional bag                          |         | •        | •          |
| Central locking system                       |         |          | •          |
| Coming Home Lighting                         |         |          | •          |