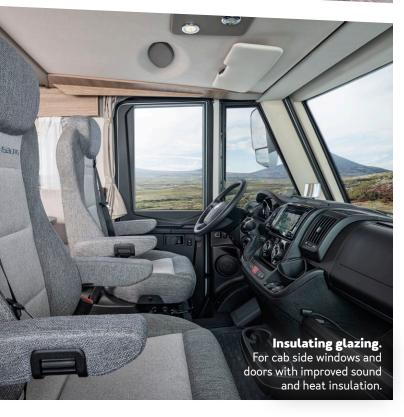

## THE NEW FIAT DUCATO

8

The FIAT Ducato has been one of the most popular base vehicles for motorhomes and CUV for 40 years. The new FIAT Ducato 8 impresses with a striking, modern look, many technological features and infotainment, as well as increased comfort and driving pleasure through driver assistance systems. With up to 180 HP and the latest EURO 6D Final standard, it offers maximum efficiency and performance.

### EXTERIOR HIGHLIGHTS.

The optional full LED headlights feature a slimmer, more elegant profile. The design is available in either aluminium or black. The light is 30% brighter than halogen headlights, increasing safety when travelling.