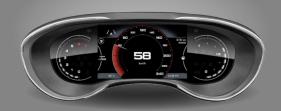

### DIGITAL DASHBOARD.

Standard 3,5" TFT digital instrument cluster with two analogue displays.

The optional virtual cockpit with 7" TFT digital instrument cluster and two digital displays also keeps the assistance systems in view at all times.