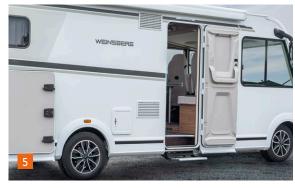

### HIGHLIGHTS. CONVINCES WITH ELABORATE DETAILS.

- **1. Hinged hood window.** The generous window with blackout and insect screen creates a light-flooded interior.
- **2. Typical van class.** The narrow body and the smaller vehicle width of 2.20 m offer excellent driving dynamics.
- **3. Folding worktop extension.** The practical extension with one-hand operation creates additional work surface.
- 4. Bed platform. Inside there is additional storage space.
- **5. Easy-Travel-Box and bluuwater water filter.** All important service connections centrally combined in one place and hygienically clean water without chemicals.
- **6. KOMFORT body door as standard.** With automotive locking system, double seal and 2 foldable coat hooks.
- **7. More storage space at the 600 MF under the French bed.** The gas box is now installed in the wardrobe without any loss of storage space.