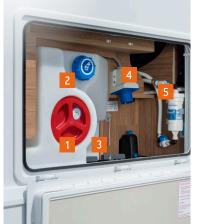

# EASY-TRAVEL-BOX: ALL CONNECTIONS CENTRALISED IN ONE PLACE.

- **1.** Cleaning opening for the fresh water tank
- **2.** Filling opening for fresh water tank
- **3.** Drain valves for fresh and grey water tank
- **4.** Protected electrical supply
- 5. bluuwater water filter system. You can find more information on >> page 114.