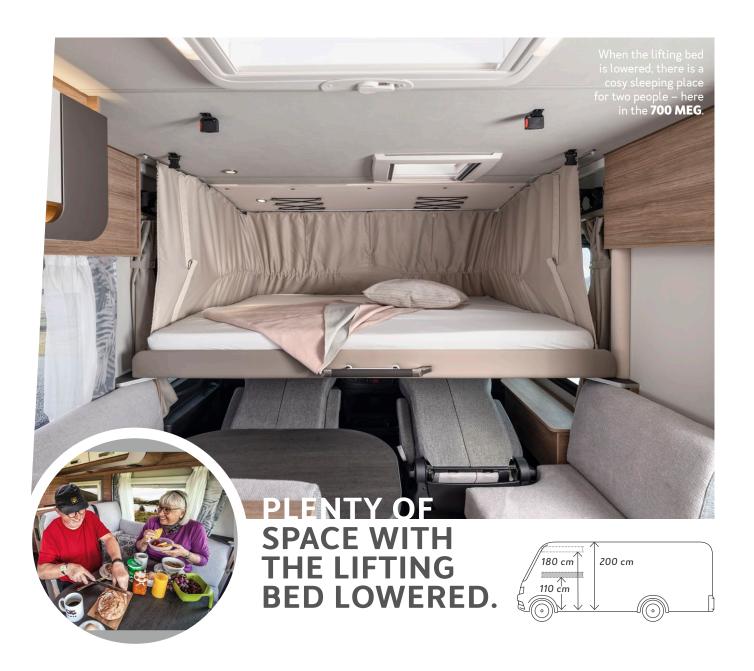

### **SLEEPING I** LIFTING BED Z

During the day, the lifting bed fits elegantly into the room concept and offers enough space to linger in the dinette.

Super practical: Simply fold down the lifting bed to create a second, comfortable bed.

A play paradise by day, a sleep paradise by night. The lifting bed can be stowed under the high roof in a few easy steps. This means that the space underneath can be used perfectly at all times - and at the same time you can enjoy a comfortable standing height and plenty of headroom. A semi-integrated can be so flexible!

Our own room. My brother and I watch series together "upstairs" in our lifting bed. Mum and dad leave us alone - the open bathroom door closes the corridor and our family has two separate rooms.

60 CM HEIGHT IN THE LIFTING BED.

Camping holidays for all. In the CaraSuite you can choose between three sleeping options and bed types in the rear. Parents can relax and recharge their batteries in the comfortable rear beds, while the kids can turn night into day in the lifting bed.