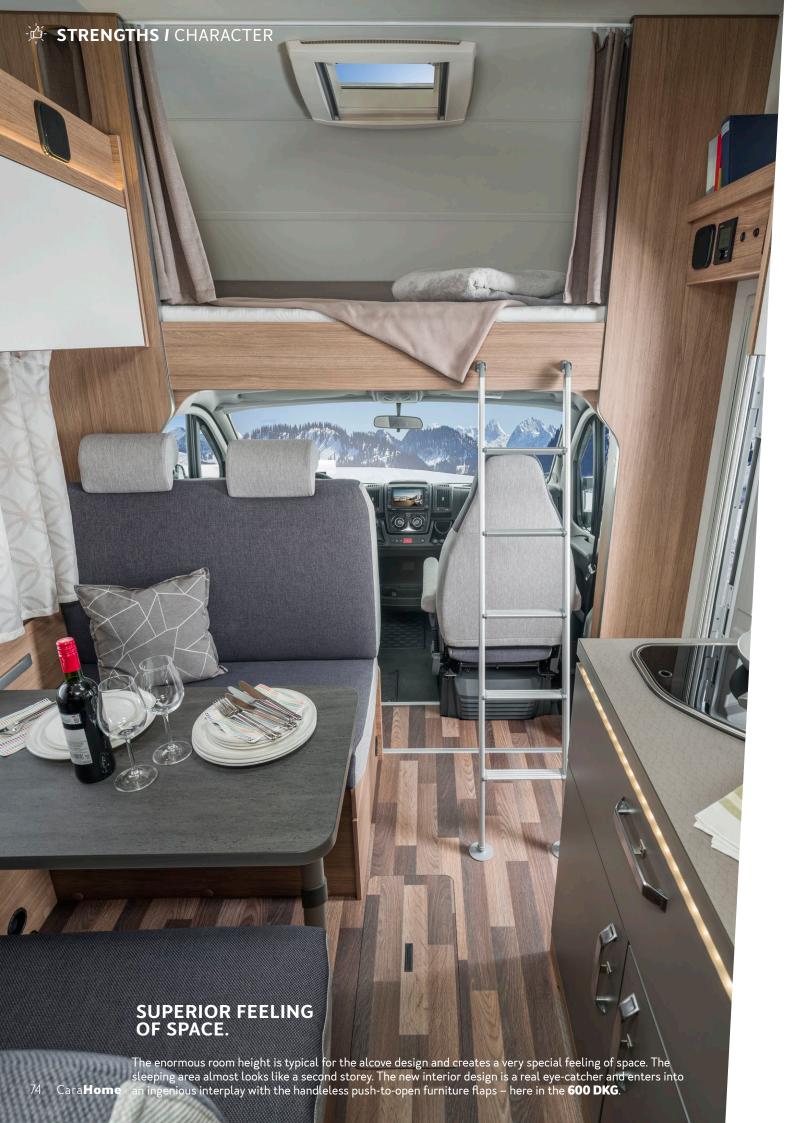

Good night. As a real family motorhome, the CaraHome also offers a layout with a bunk bed, the 600 DKG. This is a particular advantage when travelling with children. While one of them uses the individually adjustable bed light for reading, the other one already has it pleasantly dark to fall asleep.

Cara**Home** 550 MG / 600 DKG / 650 MEG / 650 DG

Ideal for children is the bunk bed with safety net as standard. A perfect retreat for the little ones.

Cara**Home** 600 DKG