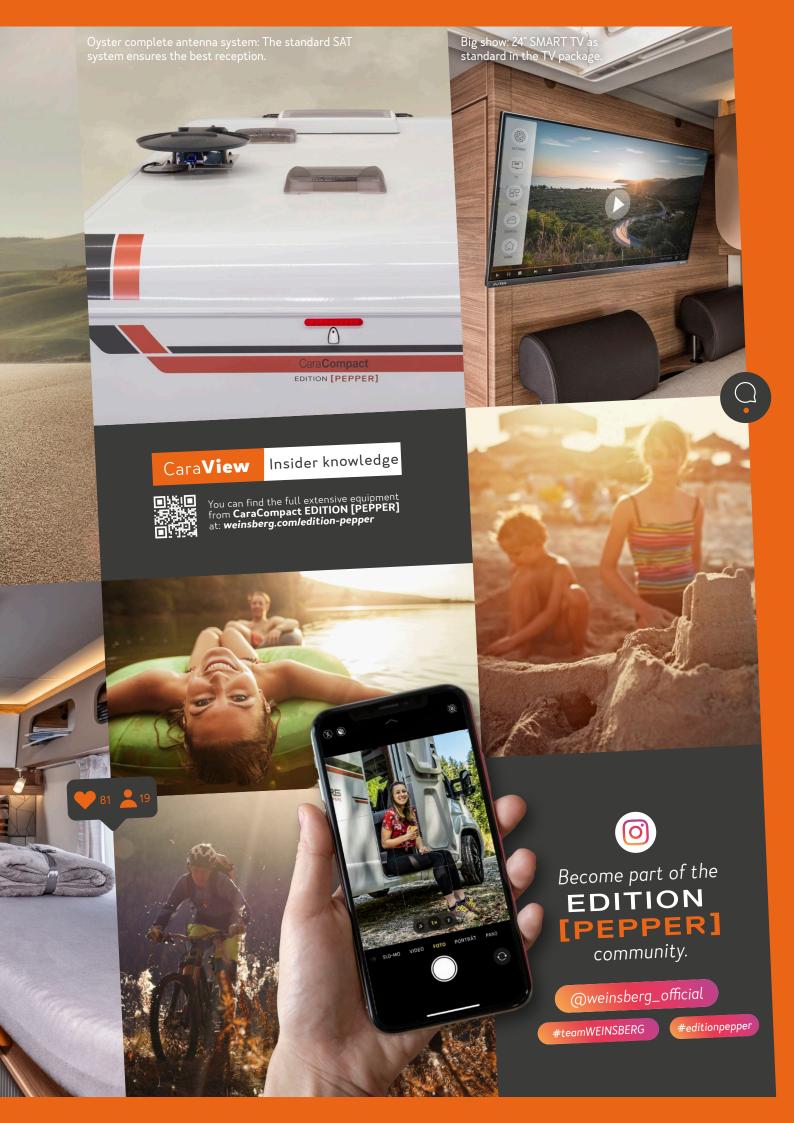

### **BLUUWATER\*.**

Water filter system.

Hygienically perfect water at every destination - the new bluuwater water filter removes germs, bacteria and minute particles almost completely (99.999 %) from the pipe system of all Knaus Tabbert vehicles (in series). The replaceable filter cartridge with highly efficient ultrafiltration membrane is mounted vertically or horizontally between the water tank and the pipe system. It has a filter capacity of up to 8,000 litres - and thanks to a Timestrip indicator in the vehicle, the remaining usage time can be checked at any time. It is advisable to replace the bluuwater cartridge after about six months. Thanks to the click-and-ready quick coupling system, it can be replaced easily and drip-proof.

### **SMART-TV\*.**

Home cinema on the move.

Watch what you want, where you want. The future of television is now moving into your WEINSBERG. With the optional TV package, only Smart TVs are installed. This means you can enjoy all the benefits of Video on Demand on the move, simply via a mobile hotspot or the WIFI on the campsite. Streaming your favourite series and films provides that little bit of extra comfort on your holiday.

### Become part of the Community.

The **#teamWEINSBERG** writes travel stories and shares them with the community.

The experiences are impressive!

Sharing is caring: What are your discoveries when travelling with a WEINSBERG?