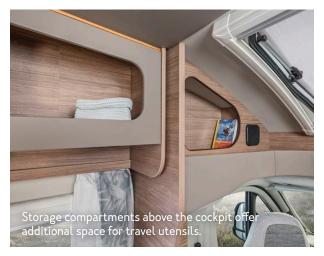

### HIGHLIGHTS. CONVINCES WITH ELABORATE DETAILS.

- **1. Hinged hood window.** The generous window with blackout and insect screen creates a light-flooded interior.
- **2. Typical van class.** The narrow body and the smaller vehicle width of 2.20 m offer excellent driving dynamics.
- **3. Folding worktop extension.** The practical extension with one-hand operation creates additional work surface.
- 4. Bed platform. Inside there is additional storage space.
- **5. Easy-Travel-Box and bluuwater water filter.** All important service connections centrally combined in one place and hygienically clean water without chemicals.
- **6. KOMFORT body door as standard.** With automotive locking system, double seal and 2 foldable coat hooks.
- **7. More storage space at the 600 MF under the French bed.** The gas box is now installed in the wardrobe without any loss of storage space.