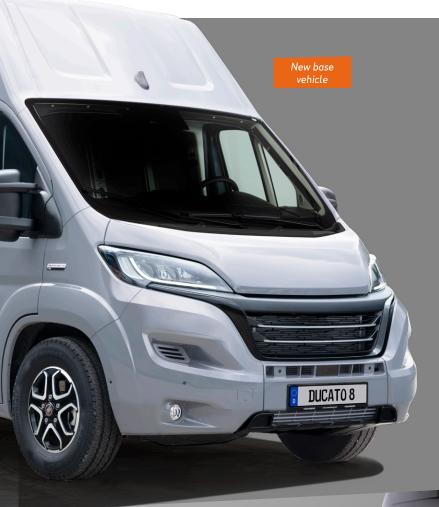

## THE NEW FIAT DUCATO

8

The FIAT Ducato has been one of the most popular base vehicles for motorhomes and CUV for 40 years. The new FIAT Ducato 8 impresses with a striking, modern look, many technological features and infotainment, as well as increased comfort and driving pleasure through driver assistance systems. With up to 180 HP and the latest EURO 6D Final standard, it offers maximum efficiency and performance.

www.weinsberg.com/caracore

All specifications partly include optional extras which are available at extra cost.

Please note that the number of beds indicated may include beds for both adults and children. The beds do not have the same dimensions. We therefore recommend that you consult your WEINSBERG dealer about the dimensions of the beds provided in the vehicle so that you can decide whether they are suitable for the occupancy (adults/children) you intend to have. Non-binding representation: The illustrations of the layout examples are non-binding schematic representations. The actual vehicle and equipment features may differ. Certain vehicle and equipment characteristics are not guaranteed by the illustrations and cannot therefore be expected to be based on them. Therefore, please be sure to obtain information from your dealer about the specific characteristics of the vehicle and equipment you have selected before making a purchase. In summer 2021, the FIAT base vehicle will be replaced from the DUCATO 7 to the DUCATO 8. Unfortunately, it is not possible for organisational reasons to print the photos of the update at a later date. Therefore, please note that some illustrations of the DUCATO do not correspond to the current (new) series status.