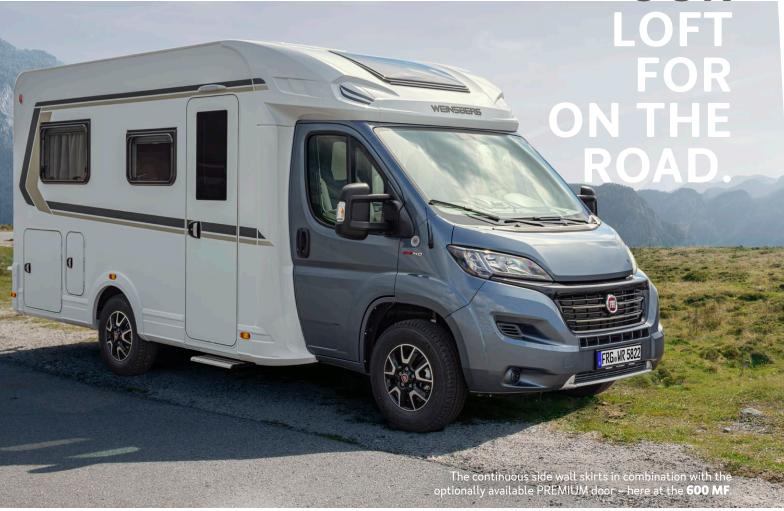

### WITH 2.15 M HEADROOM THE CARALOFT OFFERS A UNIQUE FEELING OF SPACE.

With its unique feeling of space, the CaraLoft is the perfect companion for all those who like to travel with comfort and space. It offers an incredible amount of storage space for all kinds of holiday equipment and lots of well thought-out details. Thanks to its sporty driving dynamics, you always remain independent – there are no limits to your enjoyment.

### The 3 highlights:

- Huge payload
- · Continuous 2.15 m headroom
- Spacious rear garage