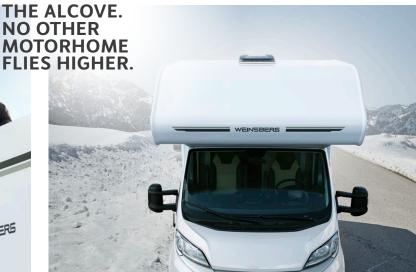

one with a sense of family.





# CaraHome

# THE FAMILY-FRIENDLY ALCOVE WITH OUTSTANDING SPACE.

With its alcove and the well thought-out room division, the CaraHome offers enough space for beautiful travel experiences. Depending on the layout, its home accommodates between 4 and 6 berths.













# SPACE FOR EVERYONE. AND FOR LOTS OF LUGGAGE.





### **DISCOVER**

A motorhome for the whole family: with a classic alcove construction, two separate sleeping areas and space for up to six people. The CaraHome owes its sleek appearance to its sophisticated chassis, modern architecture and stylish exterior design. The big one is really worth seeing!





Enjoy the best view at the top in the fresh air. The roof window in the alcove makes the interior feel even more spacious and open.













Folding alcove bed as an option. For even more headroom in the cab.





**More space in the loft bed.** The CaraHome hides a huge double bed in its spacious alcove hood. This sleeping place is so cosy that everyone just wants to have it to themselves.

The ideal children's room. It's clear that children love the alcove. But be surprised how peacefully and harmoniously siblings share this retreat. The two additional USB sockets mean there are no discussions about whose mobile phone is allowed to charge. And there's plenty of space in the alcove anyway.

















THE
RIGHT
SLEEPING
PLACE FOR
EVERYONE.

In the twinkling of an eye, the directe becomes an additional sleeping place.

**Fantastic choice.** Whether as a couple, with one or more children, thanks to the large varie