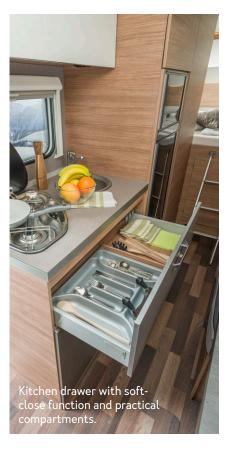

### HIGHLIGHTS. CONVINCES WITH ELABORATE DETAILS.

- **1. Hinged hood window.** The generous window with blackout and insect screen creates a light-flooded interior.
- **2. Typical van class.** The narrow body and the smaller vehicle width of 2.20 m offer excellent driving dynamics.
- **3. Folding worktop extension.** The practical extension with one-hand operation creates additional work surface.
- 4. Bed platform. Inside there is additional storage space.
- **5. Easy-Travel-Box and bluuwater water filter.** All important service connections centrally combined in one place and hygienically clean water without chemicals.
- **6. KOMFORT body door as standard.** With automotive locking system, double seal and 2 foldable coat hooks.
- **7. More storage space at the 600 MF under the French bed.** The gas box is now installed in the wardrobe without any loss of storage space.