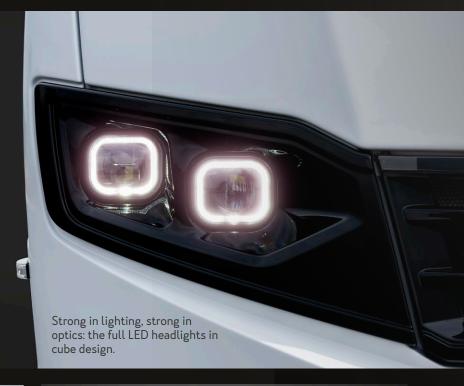

### EXTERIOR HIGHLIGHTS.

The optional full LED headlights feature a slimmer, more elegant profile. The design is available in either aluminium or black. The light is 30% brighter than halogen headlights, increasing safety when travelling.

Full LED headlights (low and high beam)

Dynamic LED indicator

LED daytime driving lights

New standard radiator grille in black, with chromed bar and spoiler lip in aluminium.

With the optionally available Radiator Grille Styling Package Black, everything is black: the glossy bar, the headlights and the spoiler lip.