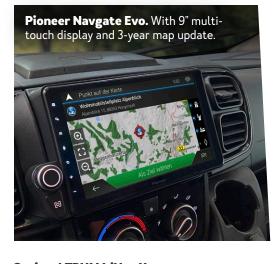

### PIONEER NAVIGATION SYSTEM.

(AVIC - navigation)\*.

Europe navigation specially for motorhomes and CUV in 44 countries; promobil campsite finder; secure smartphone operation with voice control; cear and high-contrast 9" multi-touch display; Wireless compatible with Apple CarPlay, android auto and WebLink; integrated DAB+ receiver; including 3-year map update.