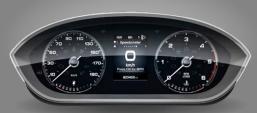

### DIGITAL DASHBOARD.

Standard 3,5" TFT digital instrument cluster with two analogue displays.

The optional virtual cockpit with 7" TFT digital instrument cluster and two digital displays also keeps the assistance systems in view at all times.