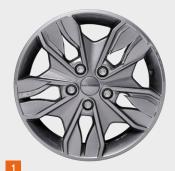

# ALLOY RIMS. IN EXCLUSIVE WEINSBERG DESIGN.

Anthracite painted 17" alloy rims incl. tyres in exclusive WEINSBERG design [235/60R17]

Matt black front-polished 17" alloy rims incl. tyres in exclusive WEINSBERG design [235/60R17]

You can find all rim and tyre options online at: configurator.weinsberg.com

Our 17" alloy rims in WEINSBERG
DESIGN are equipped with high-quality
Falken all-season tyres as standard which
can also be driven in winter on ice and snow.

- M+S / 3PMSF identification
- No more buying winter tyres
- No additional investments