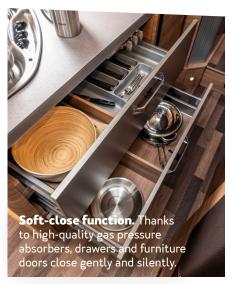

# HIGHLIGHTS. **CONVINCES WITH ELABORATE** DETAILS.

- 1. Alcove. The Alcove is a real cuddling cave with an optional heating.
- 2. Handleless push-to-open cupboards. Ensure modern, elegant design in the interior.
- 3. Fresh and grey water tanks. The easy cleaning of the fresh and grey water tank is also possible from the inside of the vehicle.
- **4. Soft-close functions.** The spacious drawers close quietly and pleasantly.
- 5. Central control panel and the new TRUMA iNetX system. One look is all it takes to check the water level, electronics supply and heating.