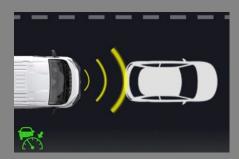

# **ASSISTANCE** SYSTEMS.

**Safety Pack Easy Driver:**The optional package provides additional safety with adaptive cruise control, intelligent speed assistant and drowsiness detection.

#### Safety Pack FIAT:

An optional safety pack with Emergency Brake Assist, Lane Keeping Assist, Traffic Sign Recognition, Auto Low Beam, and Rain and Light Sensor.

#### On board as standard:

- Cruise control
- **FSP**
- Hill Holder (hill start assist)
- ABS ELECTRONIC IMMOBILISER
- Electronic immobiliser
- Electromechanical power steering
- Trailer Stability Control System
- Post Collision Braking System
- Crosswind Assist

#### Optional assistance systems:

- Traction Plus" including Hill Descent Control (optional)
- Tyre pressure sensors (optional)