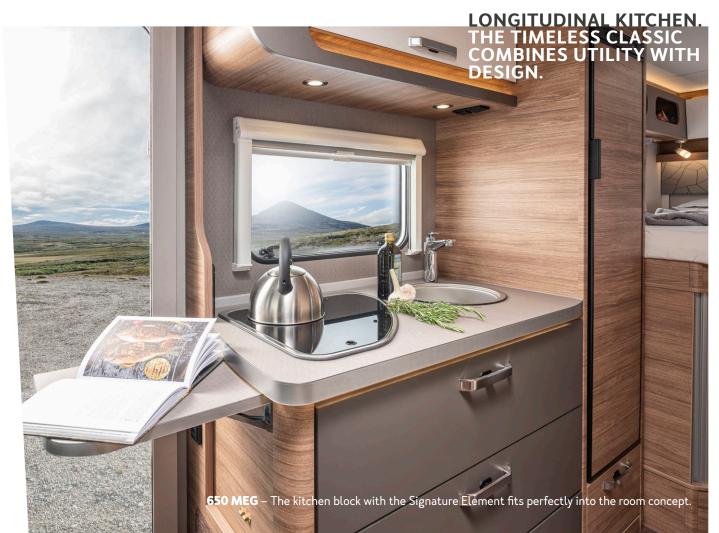

## Perfect kitchen planning.

Room to move is everything in the kitchen and much more in the motorhome. The open flair in the CaraCore comes into its own here and enables enjoyable cooking for all the senses.

The purest pleasure. In all the years we've been camping, we've never had so much storage space. We use it particularly intensively in the kitchen. This means that we can also safely head for destinations where the nearest supermarket is a few kilometres away.