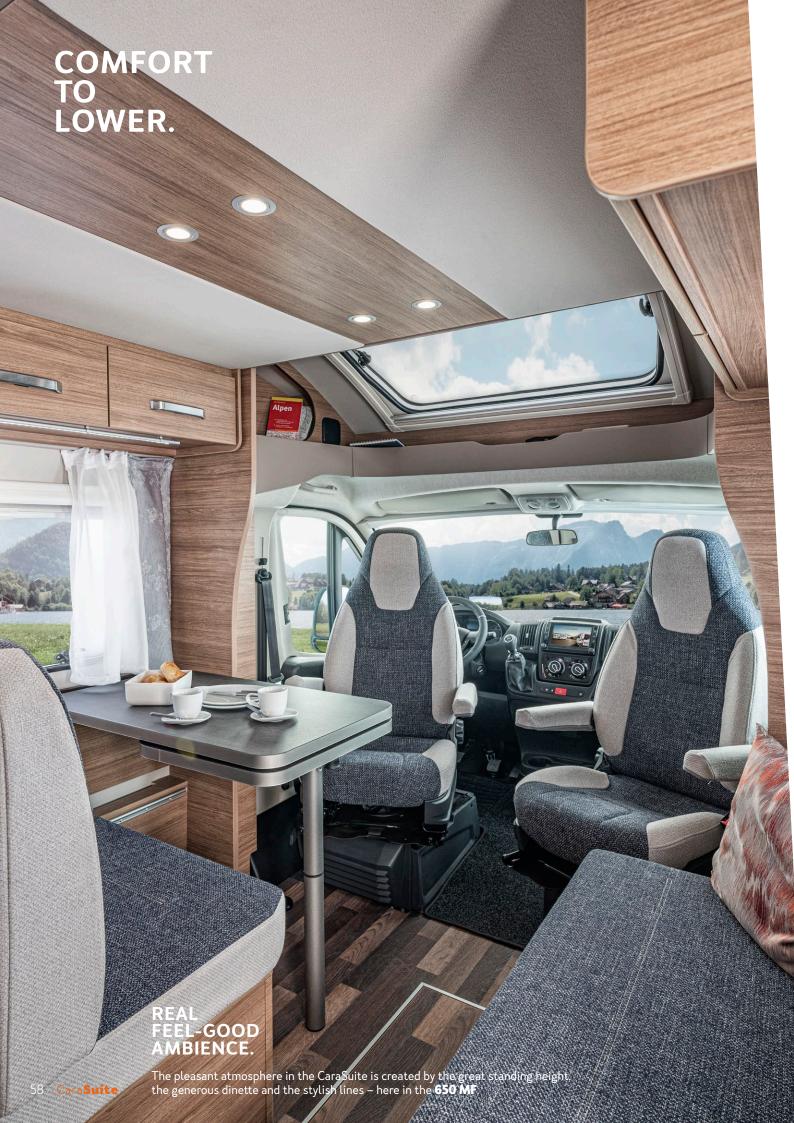

# The semi-integrated with lifting bed. The CaraSuite offers the perfect combination of travel and sleeping comfort. It's compact on the outside, but huge on the inside: the semi-integrated with the largest headroom offers plenty of room to move. Its many sleeping options and cosy ambience make it the ideal family or multi-generation vehicle.

**Looks good and has good driving dynamics.** And that with an interior height of 2.15 m!

A play paradise by day, a sleep paradise by night. The lifting bed can be stowed under the high roof in a few easy steps. This means that the space underneath can be used perfectly at all times - and at the same time you can enjoy a comfortable standing height and plenty of headroom. A semi-integrated can be so flexible!