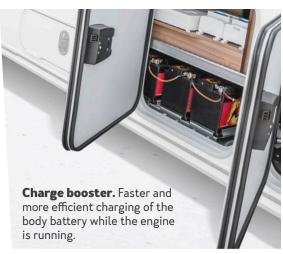

## **Optional TRUMA iNet-X system.**Easily control the indoor climate and lighting from anywhere via app or check the battery and water levels.

>> Page 115

**Lithium-ion battery.** Increased energy capacity with only 11 kg total weight (optional).