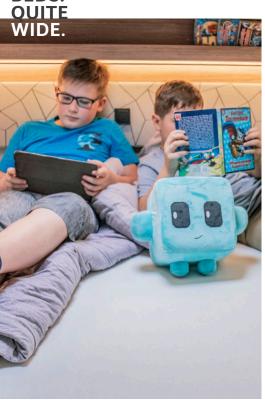

NG I** LIFTING BED Z





During the day, the lifting bed fits elegantly into the room concept and offers enough space to linger in the dinette.





Super practical: Simply fold down the lifting bed to create a second, comfortable bed.

A play paradise by day, a sleep paradise by night. The lifting bed can be stowed under the high roof in a few easy steps. This means that the space underneath can be used perfectly at all times - and at the same time you can enjoy a comfortable standing height and plenty of headroom. A semi-integrated can be so flexible!

Our own room. My brother and I watch series together "upstairs" in our lifting bed. Mum and dad leave us alone - the open bathroom door closes the corridor and our family has two separate rooms.

60 CM HEIGHT IN THE LIFTING BED.

















Camping holidays for all. In the CaraSuite you can choose between three sleeping options and bed types in the rear. Parents can relax and recharge their batteries in the comfortable rear beds, while the kids can turn night into day in the lifting bed.

Everything that is important. In the CaraSuite, we can take as many toys as we want without being told, "There's no room for that in the suitcase." That's really great! We spread our books and toys all over the bed and no one bothers.

**GOOD SLEEP** 



FRENCH BED.
PARTICULARLY ELEGANT
ROOM SOLUTION.

650 MF - The French bed with extra storage space.

### ₩ DINETTE ₩ COOKING



Unique room width. Between kitchen block and refrigerator.











### More storage space, more enjoyment.

The Vis-à-Vis kitchen in the CaraSuite is equi