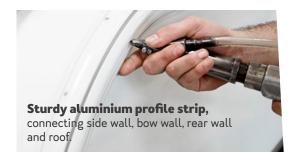

### HIGHLIGHTS. CONVINCES WITH ELABORATE DETAILS.

- **1. Hinged hood window.** The generous window with blackout and insect screen creates a light-flooded interior.
- **2. Typical van class.** The narrow body and the smaller vehicle width of 2.20 m offer excellent driving dynamics.
- **3. Folding worktop extension.** The practical extension with one-hand operation creates additional work surface.
- 4. Bed platform. Inside there is additional storage space.
- **5. Easy-Travel-Box and bluuwater water filter.** All important service connections centrally combined in one place and hygienically clean water without chemicals.
- **6. KOMFORT body door as standard.** With automotive locking system, double seal and 2 foldable coat hooks.
- **7. More storage space at the 600 MF under the French bed.** The gas box is now installed in the wardrobe without any loss of storage space.