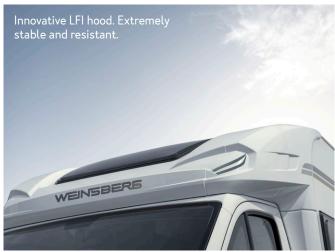

### HIGHLIGHTS. **CONVINCES WITH ELABORATE DETAILS.**

- 1. Swivel washbasin. Can be positioned over the shower or toilet as required.
- **2.133 l refrigerator with AES function.** Offers enough space for everything you need on vacation.
- 3. Body door PREMIUM with insect screen. Keeps annoying guests out.
- 4. Storage space in the rear garage with one-hand **operation.** The integrated compartments leave even more room for luggage.
- 5. Ceiling cabinets with high quality stainless steel **hinges.** With many storage options for cooking utensils.
- **6. LFI hood.** Distinctive design and robust quality.
- 7. Ambient lighting. Ensures a harmonious ambience in the living room.
- 8. Easy to reach gas valves. Mounted in the upper cutlery drawer.
- 9. Longitudinally arranged gas locker. Easy to reach and more headroom inside. [650 MF I 650 ME]

# \*\* STRENGTHS I CHARACTER

Quality that you see and feel. Components made of LFI impress with optimal properties such as highest manufacturing precision. The maximum structural rigidity guarantees best safety. The LFI hood makes the CaraCore also an visual eye-catcher.