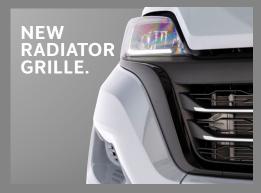

Full LED headlights (low and high beam)

Dynamic LED indicator

LED daytime driving lights

New standard radiator grille in black, with chromed bar and spoiler lip in aluminium.

With the optionally available Radiator Grille Styling Package Black, everything is black: the glossy bar, the headlights and the spoiler lip.