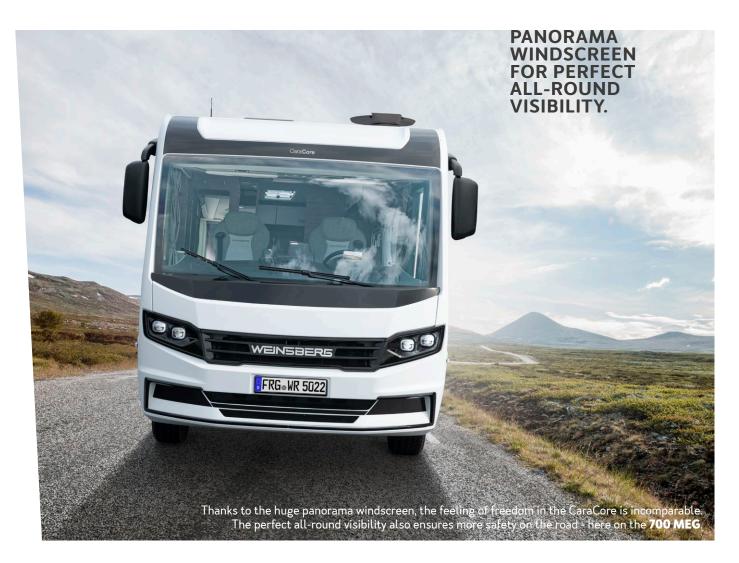

## **DISCOVER**

The fully integrated WEINSBERG. WEINSBERG's many years of experience come to take effect in the CaraCore. Enormous precision is found here in the smallest details. The CaraCore combines all the advantages of a fully integrated with a unique appearance. The demands on the design of the CaraCore are deliberately set high: independent, characteristic, present and powerful. This is evident in the clean lines, clear edges and exciting surfaces. It is the better semi-integrated with lifting bed.