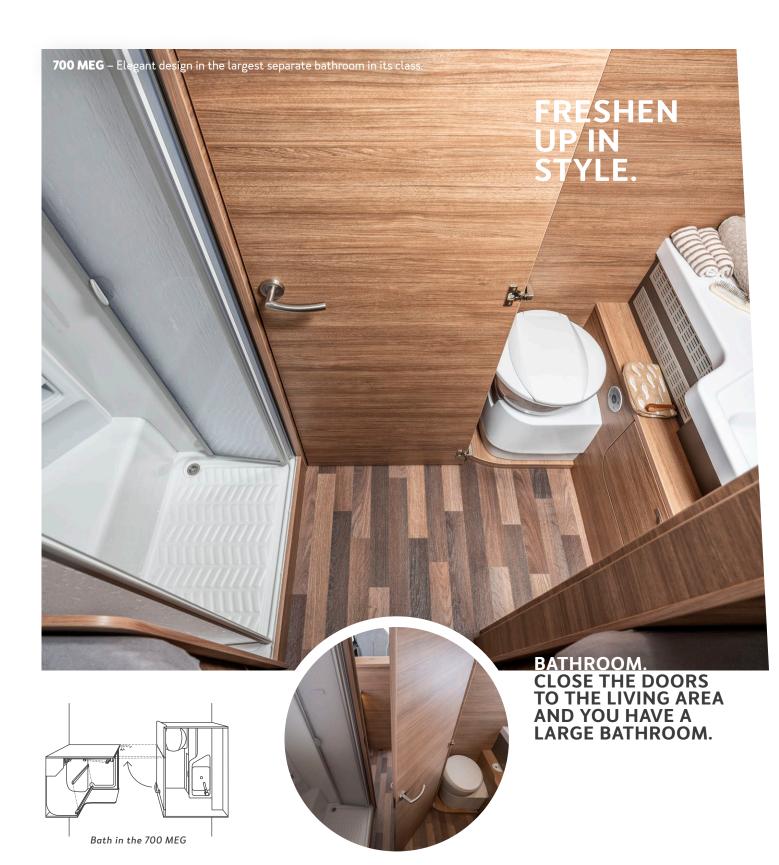

**Behind closed doors.** Our room bathroom is a dream bathroom, because it can be used flexibly. Either we close the door to the living room and have a large bathroom or we are happy to have the option of using the shower and toilet separately.

Bath in the 650 MF

Washbasin and toilet are spatially separated from the shower. When the door to the living area is closed, a large continuous bathroom is created.

Cara**Suite** 650 MG / 700 ME Cara**Core** 700 MEG