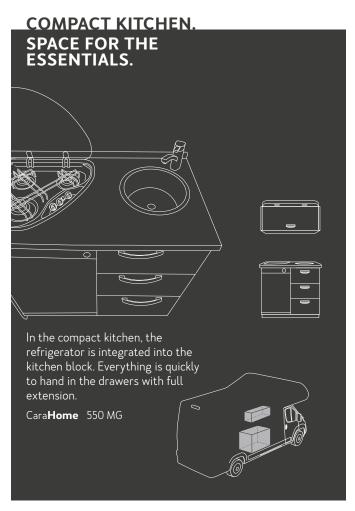

## The family-friendly alcove with outstanding space

With its alcove and the well thought-out room division, the CaraHome offers enough space for beautiful holiday experiences. Depending on the layout, it can accommodate up to 6 people.

Mobile family home.

www.weinsberg.com/carahome

84

FULLY INTEGRATED
CaraCore