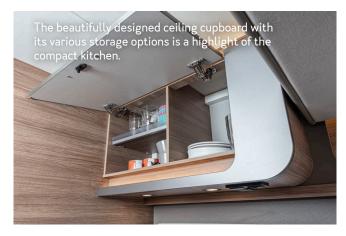

### WITH SO MUCH SPACE, COOKING IS FUN.

What a space concept! The CaraCompact makes particularly efficient use of space with intelligent solutions such as fold-out worktops. The Signature Element in the kitchen exchange cabinet, the cross-grained wood and the harmonious furniture transitions make the CaraCompact unmistakably a genuine WEINSBERG.