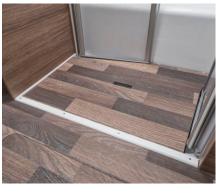

A LOT OF ROOM TO

Bath in the 600 MF I 650 MF

**PLENTY OF** SPACE. COMFORT.

Freshen up withroom to move. The essentials count in the bathroom: Space, storage and refreshment. Well thought-out details such as the low shower tray entry ensure special comfort.

# THE MOST GENEROUS SOLUTION.

Bath in the 650 MG I 700 ME

The cover for the shower tray creates additional living space. A comfortable entrance is guaranteed thanks to the low shower tray.

Versatile, beautiful and practical. The bathroom in the CaraSuite is the perfect place for a relaxing start or end of the day. It can even be used by two people, has hard-wearing surfaces and lots of storage options. Simply well planned and perfectly implemented.