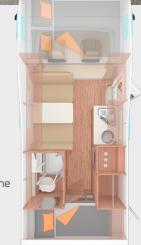

### **STRENGTHS:**

- · Central dinette
- Transverse double bed
- · Lifting bed in series
- · Spacious rear garage
- 5 berths
- Up to 5 belt-secured seats

Here the bed is transverse and harmonises with the bathroom. The lifting bed and the vis-à-vis kitchen ensure optimum use of space.