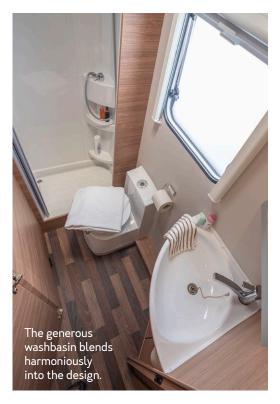

A LOT OF ROOM TO

Bath in the 600 MF I 650 MF

**PLENTY OF** SPACE. COMFORT.

Freshen up withroom to move. The essentials count in the bathroom: Space, storage and refreshment. Well thought-out details such as the low shower tray entry ensure special comfort.

Showering where we want. What we love most about camping is the independence. Of course, we also take showers at campsites, but we really appreciate the flexibility that the bathroom on board gives us. And the bathroom in the CaraLoft is amazingly

650 ME – The compact bathroom allows optimal use of space

## COMPACT BATHROOM. STRAIGHTFORWARD AND CLEAR.

Flexibly moveable.