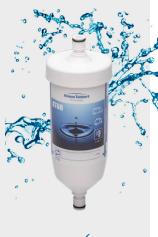

### **BLUUWATER\*.**

Water filter system.

Hygienically perfect water at every destination - the new bluuwater water filter removes germs, bacteria and minute particles almost completely (99.999 %) from the pipe system of all Knaus Tabbert vehicles (in series). The replaceable filter cartridge with highly efficient ultrafiltration membrane is mounted vertically or horizontally between the water tank and the pipe system. It has a filter capacity of up to 8,000 litres - and thanks to a Timestrip indicator in the vehicle, the remaining usage time can be checked at any time. It is advisable to replace the bluuwater cartridge after about six months. Thanks to the click-and-ready quick coupling system, it can be replaced easily and drip-proof.