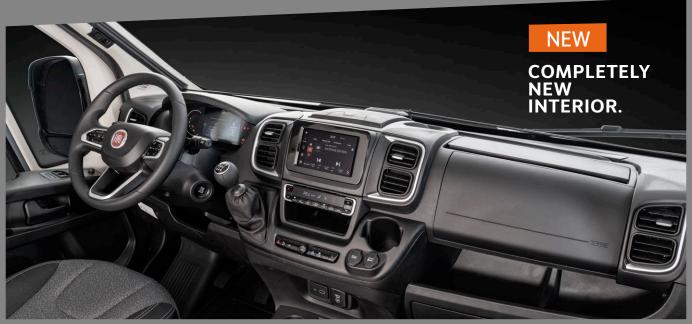

in either aluminium or black. The light is 30% brighter than halogen headlights, increasing safety when travelling.

Full LED headlights (low and high beam)

Dynamic LED indicator

LED daytime driving lights





New standard radiator grille in black, with chromed bar and spoiler lip in aluminium.



With the optionally available Radiator Grille Styling Package Black, everything is black: the glossy bar, the headlights and the spoiler lip.



The optimised underride guard protects the engine compartment and further emphasises the new style.

### DIGITAL DASHBOARD.



Standard 3,5" TFT digital instrument cluster with two analogue displays.



The optional virtual cockpit with 7" TFT digital instrument cluster and two digital displays also keeps the assistance systems in view at all times.





Visual accents are provided by the steering wheel and gear knob in leather finish (availabe as an option), with satinchrome surrounds and high-gloss elements.



Optional inductive charging cradle, two USB sockets and a ence while driving.



The optional battery disconnect switch in the cab can be used to protect battery power.

# **ASSISTANCE** SYSTEMS.

**Safety Pack Easy Driver:**The optional package provides additional safety with adaptive cruise control, intelligent speed assistant and drowsiness detection.



#### Safety Pack FIAT:

An optional safety pack with Emergency Brake Assist, Lane Keeping Assist, Traffic Sign Recognition, Auto Low Beam, and Rain and Light Sensor.

#### On board as standard:

- Cruise control
- **FSP**
- Hill Holder (hill start assist)
- ABS ELECTRONIC I