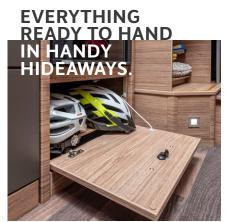

Striking look. The taillights with full LED lighting – here at the **650 ME**. 41

40 cm

**Extremely comfortable.** You can really pack a lot into the CaraLoft. It scores with generous and unexpected storage options. The spacious rear garage is perfect for sports equipment and holiday gear, while the integrated side compartments keep things tidy. The low loading edge makes the rear garage particularly easy to load.