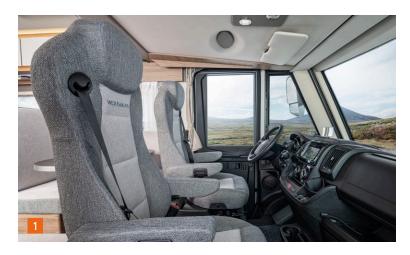

### EXTERIOR HIGHLIGHTS.

The optional full LED headlights feature a slimmer, more elegant profile. The design is available in either aluminium or black. The light is 30% brighter than halogen headlights, increasing safety when travelling.

### DIGITAL DASHBOARD.

Standard 3,5" TFT digital instrument cluster with two analogue displays.

The optional virtual cockpit with 7" TFT digital instrument cluster and two digital displays also keeps the assistance systems in view at all times.

Visual accents are provided by the steering wheel and gear knob in leather finish (availabe as an option), with satinchrome surrounds and high-gloss elements.

Optional inductive charging cradle, two USB sockets and a ence while driving.