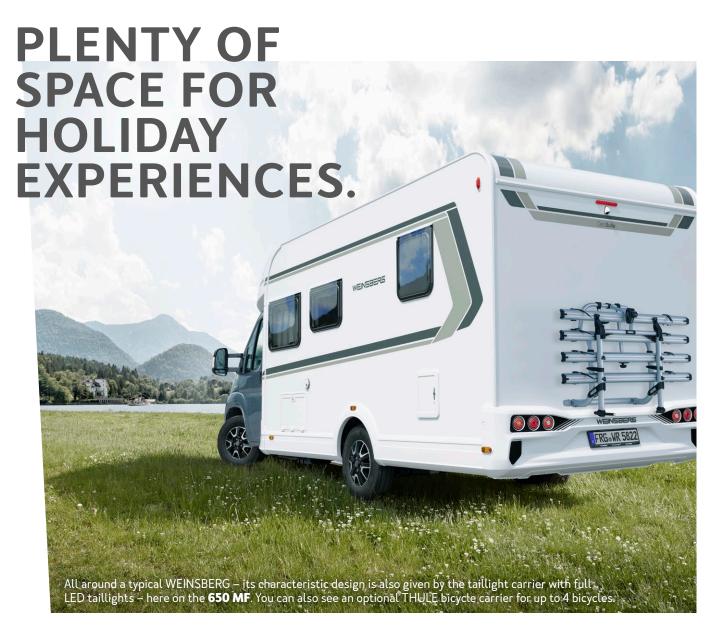

Striking look. The taillights with full LED lighting – here at the **650 ME**. 41

40 cm

**Extremely comfortable.** You can really pack a lot into the CaraLoft. It scores with generous and unexpected storage options. The spacious rear garage is perfect for sports equipment and holiday gear, while the integrated side compartments keep things tidy. The low loading edge makes the rear garage particularly easy to load.

Extremely practical: the rear carrier can be extended electrically, has a high load-bearing capacity of up to 150kg and is combined with a detachable trailer coupling. At the push of a button, two swivel arms extend, then the accessory base with its retractable LED is pushed onto it and a connection between the electrics of the taillight carrier and the motorhome is established.

#### Bike carrier.

In addition to the integrated rear carrier e.hit, WEINSBERG also offers bicycle carriers for up to 4 bicycles, the height-adjustable bicycle carrier Thule Lift V16 or Thule G2 ideal for your e-bikes.