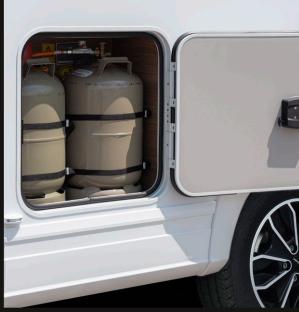

- 7. Separate gas locker. Easy access via the service door in the side wall.
- 8. Everything in its place. Central and easily accessible control of the fresh water/grey water tank as well as water filter, frost valve and power connection.
- 9. SUPERLIGHT technology (650 DG). An increase of almost 30% additional payload - More information on »page 112.