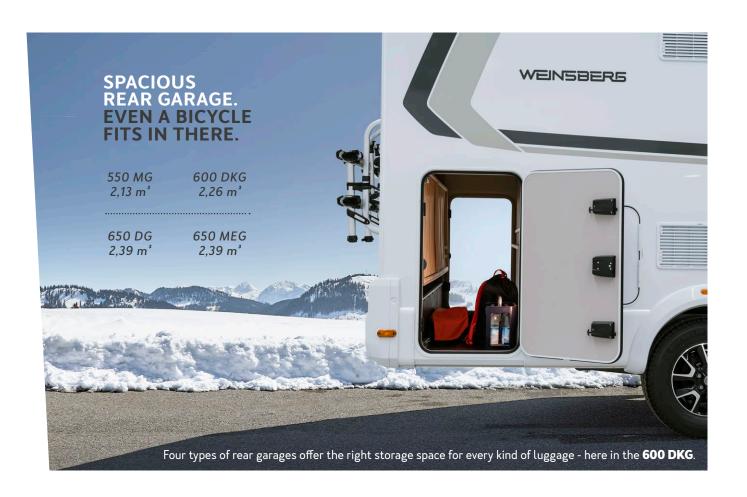

Striking look. The taillights with full LED lighting – here at the **650 ME**. 41

40 cm

**Extremely comfortable.** You can really pack a lot into the CaraLoft. It scores with generous and unexpected storage options. The spacious rear garage is perfect for sports equipment and holiday gear, while the integrated side compartments keep things tidy. The low loading edge makes the rear garage particularly easy to load.