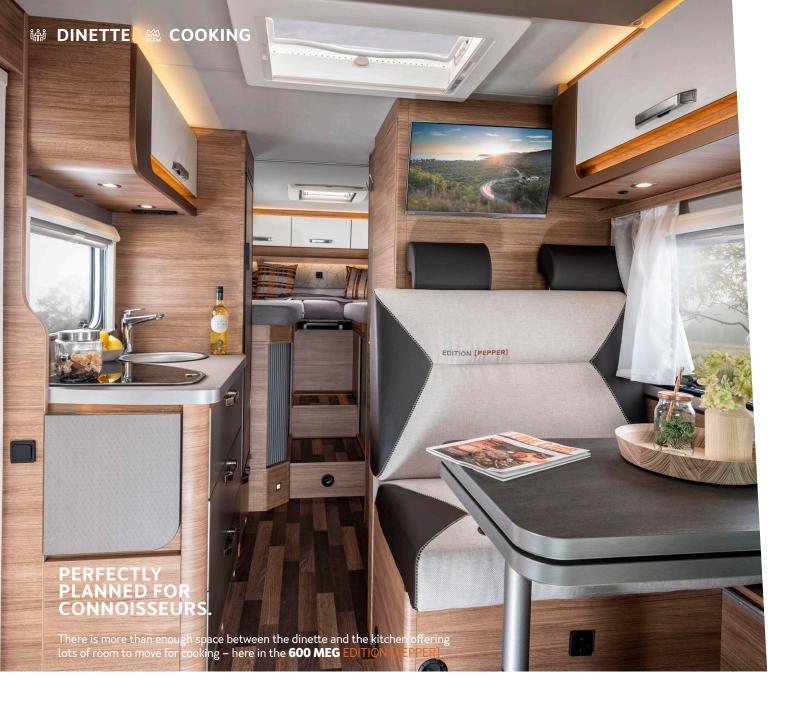

### WITH SO MUCH SPACE, COOKING IS FUN.

What a space concept! The CaraCompact makes particularly efficient use of space with intelligent solutions such as fold-out worktops. The Signature Element in the kitchen exchange cabinet, the cross-grained wood and the harmonious furniture transitions make the CaraCompact unmistakably a genuine WEINSBERG.

of your WEINSBERG! For example, by combining the swivelling table extension with the work surface in the kitchen and thus creating a huge area for preparing your food.

### ₩ DINETTE ₩ COOKING

Unique room width. Between kitchen block and refrigerator.

### More storage space, more enjoyment.

The Vis-à-Vis kitchen in the CaraSuite is equipped for long family trips and journeys and offers enough possibilities to provide everyone with delicious meals. You can also use the wide kitchen unit à deux - for a perfect division of labour and more cooking fun.