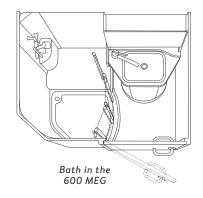

A LOT OF ROOM TO

Bath in the 600 MF I 650 MF

**PLENTY OF** SPACE. COMFORT.

Freshen up withroom to move. The essentials count in the bathroom: Space, storage and refreshment. Well thought-out details such as the low shower tray entry ensure special comfort.

Showering where we want. What we love most about camping is the independence. Of course, we also take showers at campsites, but we really appreciate the flexibility that the bathroom on board gives us. And the bathroom in the CaraLoft is amazingly

650 ME – The compact bathroom allows optimal use of space