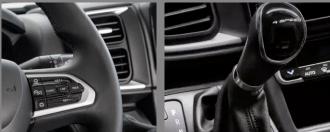

### DIGITAL DASHBOARD.

Standard 3,5" TFT digital instrument cluster with two analogue displays.

The optional virtual cockpit with 7" TFT digital instrument cluster and two digital displays also keeps the assistance systems in view at all times.

Visual accents are provided by the steering wheel and gear knob in leather finish (availabe as an option), with satinchrome surrounds and high-gloss elements.

Optional inductive charging cradle, two USB sockets and a ence while driving.

The optional battery disconnect switch in the cab can be used to protect battery power.