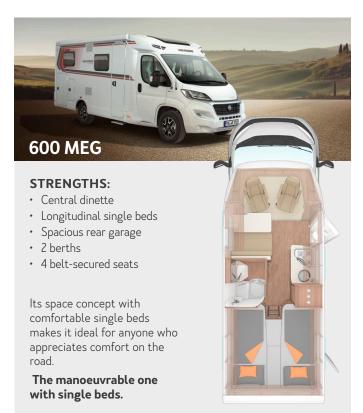

### **STRENGTHS:**

feel-good factor.

- · Central dinette
- · Longitudinal single beds
- 2 berths
- 4 belt-secured seats

Here everything revolves around comfort. With comfortable single beds and a spacious kitchen solution. No other model offers more space in the sleeping area!

The generous one with space for connoisseurs.

up to 6 berths

3 layouts

under 3500 kg

up to 5 belt-secured seats