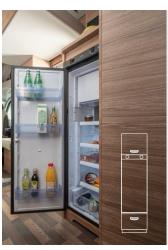

### ₩ DINETTE ₩ COOKING

Unique room width. Between kitchen block and refrigerator.

### More storage space, more enjoyment.

The Vis-à-Vis kitchen in the CaraSuite is equipped for long family trips and journeys and offers enough possibilities to provide everyone with delicious meals. You can also use the wide kitchen unit à deux - for a perfect division of labour and more cooking fun.