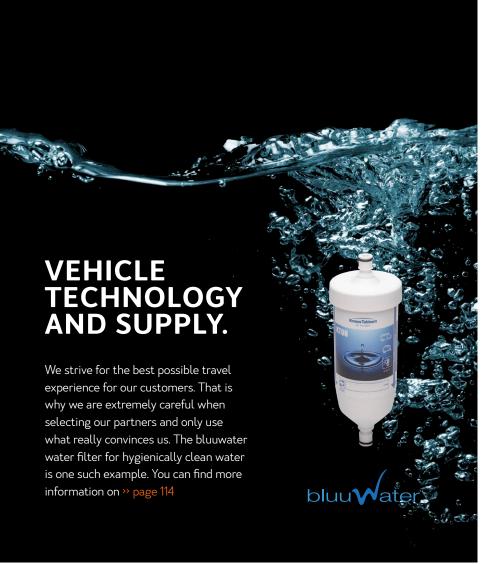

### **BLUUWATER\*.**

Water filter system.

Hygienically perfect water at every destination - the new bluuwater water filter removes germs, bacteria and minute particles almost completely (99.999 %) from the pipe system of all Knaus Tabbert vehicles (in series). The replaceable filter cartridge with highly efficient ultrafiltration membrane is mounted vertically or horizontally between the water tank and the pipe system. It has a filter capacity of up to 8,000 litres - and thanks to a Timestrip indicator in the vehicle, the remaining usage time can be checked at any time. It is advisable to replace the bluuwater cartridge after about six months. Thanks to the click-and-ready quick coupling system, it can be replaced easily and drip-proof.