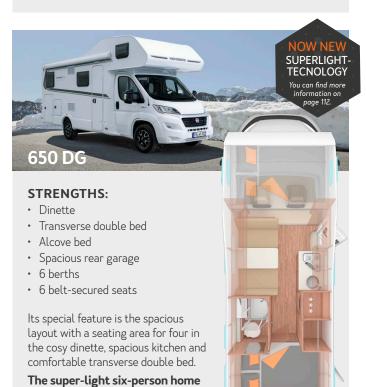

### **STRENGTHS:**

- · Central dinette
- French bed
- Lifting bed in series
- 6 berths
- Up to 5 belt-secured seats

In combination with the French bed, the lifting bed provides space for well-being and room to move. An additional sleeping place can be created by connecting the dinette with the longitudinal bench.

The family layout with six sleeping places.