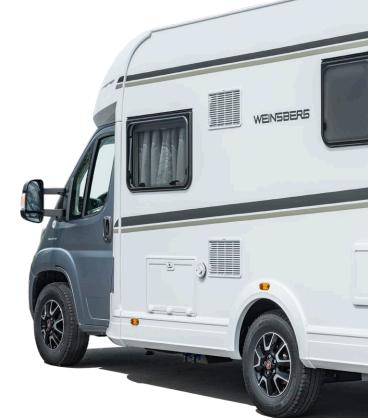

# The semi-integrated with lifting bed. The CaraSuite offers the perfect combination of travel and sleeping comfort. It's compact on the outside, but huge on the inside: the semi-integrated with the largest headroom offers plenty of room to move. Its many sleeping options and cosy ambience make it the ideal family or multi-generation vehicle.

**Looks good and has good driving dynamics.** And that with an interior height of 2.15 m!