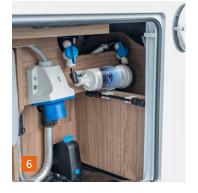

### HIGHLIGHTS. CONVINCES WITH ELABORATE DETAILS.

- **1. Hinged hood window.** The generous window with blackout and insect screen creates a light-flooded interior.
- **2. Typical van class.** The narrow body and the smaller vehicle width of 2.20 m offer excellent driving dynamics.
- **3. Folding worktop extension.** The practical extension with one-hand operation creates additional work surface.
- 4. Bed platform. Inside there is additional storage space.
- **5. Easy-Travel-Box and bluuwater water filter.** All important service connections centrally combined in one place and hygienically clean water without chemicals.
- **6. KOMFORT body door as standard.** With automotive locking system, double seal and 2 foldable coat hooks.
- **7. More storage space at the 600 MF under the French bed.** The gas box is now installed in the wardrobe without any loss of storage space.

# EASY-TRAVEL-BOX: ALL CONNECTIONS CENTRALISED IN ONE PLACE.

- **1.** Cleaning opening for the fresh water tank
- **2.** Filling opening for fresh water tank
- **3.** Drain valves for fresh and grey water tank
- **4.** Protected electrical supply
- 5. bluuwater water filter system. You can find more information on >> page 114.