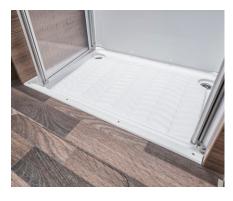

A LOT OF ROOM TO

Bath in the 600 MF I 650 MF

**PLENTY OF** SPACE. COMFORT.

Freshen up withroom to move. The essentials count in the bathroom: Space, storage and refreshment. Well thought-out details such as the low shower tray entry ensure special comfort.

# THE MOST GENEROUS SOLUTION.

Bath in the 650 MG I 700 ME

The cover for the shower tray creates additional living space. A comfortable entrance is guaranteed thanks to the low shower tray.

Versatile, beautiful and practical. The bathroom in the CaraSuite is the perfect place for a relaxing start or end of the day. It can even be used by two people, has hard-wearing surfaces and lots of storage options. Simply well planned and perfectly implemented.