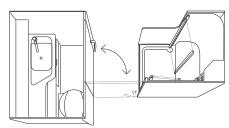

Washbasin and toilet are spatially separated from the shower. When the door to the living area is closed, a large continuous bathroom is created.

Cara**Suite** 650 MG / 700 ME Cara**Core** 700 MEG