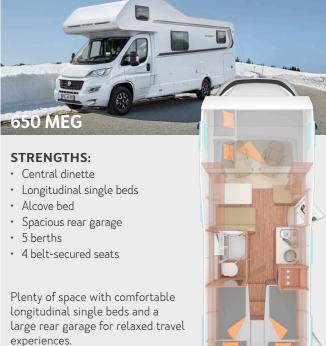

The spacious travelling companion.

- · Central dinette
- Longitudinal single beds
- · Lifting bed as standard
- 5 berths
- Up to 5 belt-secured seats

Generous layout with lifting bed and plenty of storage space. Comfortable longitudinal single beds meet the practical spacious bathroom and offer room for the whole family.

The versatile one with a sense of family.