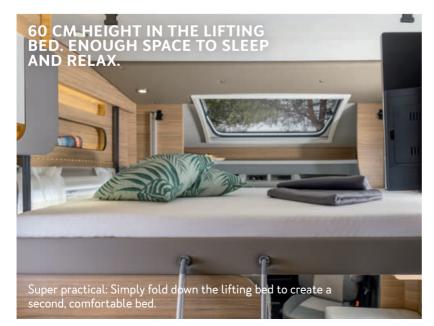

# SUPER PRACTICAL.

The lifting bed can be easily folded down and creates a comfortable, extra sleeping space.