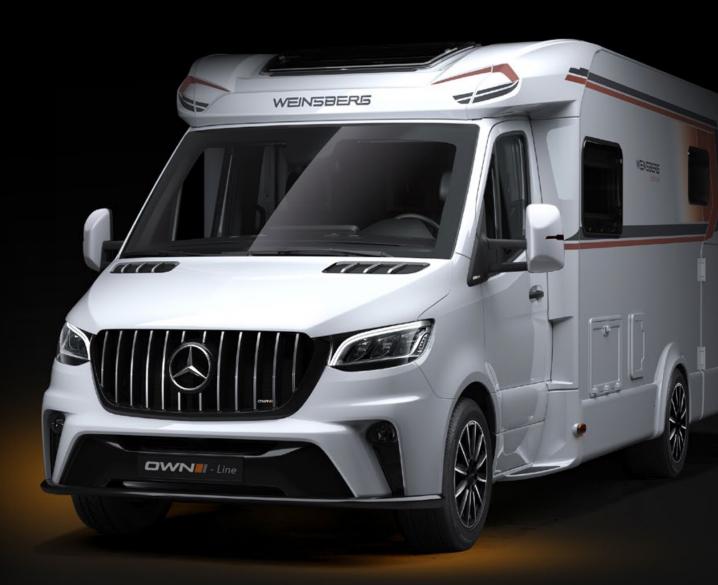

#### Your holiday. Your style.

Discover our powerful designs, along with our exclusive, aerodynamic looks. for those who value individuality. Make your WEINSBERG your pride and joy.

The striking OWN front apron gives the design a unique touch and guarantees a stylish appearance.

Dynamic air intakes for a perfect overall look.

Powerful exterior design Sporty radiator grille Striking front apron

Progressive 17" alloy wheels – with a highsheen finish - set new standards in design.

- Progressive alloy wheels Dynamic air intakes Mirror covers with LED indicators