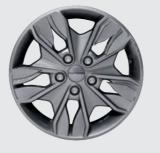

# ALLOY RIMS. IN EXCLUSIVE WEINSBERG DESIGN\*.

Our 17" aluminium rims in WEINSBERG design, are equipped as standard with high-quality Falken all-season tyres, which can also be driven in winter in ice and snow. They are available for many WEINSBERG models.

- M+S / 3PMSF identification
- No more buying winter tyres
- No additional investments

Anthracite painted 17" alloy rims incl. tyres in exclusive WEINSBERG design (235/60R17)

Matt black front-polished 17" alloy rims incl. tyres in exclusive WEINSBERG design (235/60R17)