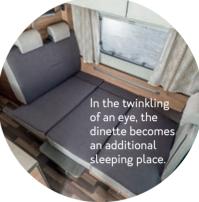

# HOLIDAY FEELING FROM THE FIRST MOMENT.

There is more than enough room to feel good in the spacious living area – here in the 540 EUH.

(and

**Dine and sleep in comfort.** The dinette is the heart of every caravan, where families gather to eat breakfast, chat and make plans for the day ahead. And best of all: the comfortable seats can be converted into berths.