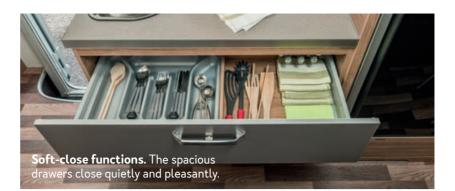

KOMFORT body door. With automotive locking system, double seal and a foldable coat hook (optionally available).

**Soft-close drawers.** Great comfort thanks to the soft and quiet closing of the drawers.