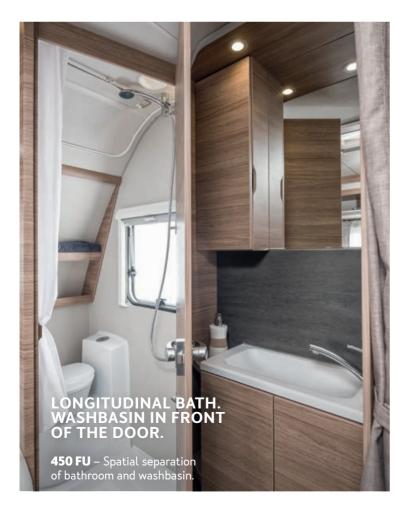

# 450 FU

Your chill-out apartment for relaxed comfort.

## **HIGHLIGHTS:**

- French bed
- Round seating group
- Up to 4 berths