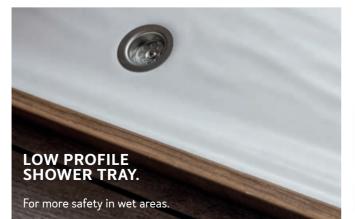

# FANTASTIC USE OF SPACE.

Everything you need to freshen up in one room. With a low profile shower tray, practical shower screen and plenty of storage space **640 MEG (MB)**.