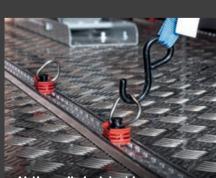

#### THAT IS WHAT MAKES THE [OUTLAW] SPECIAL.

Storage compartments in the rear garage. Here you can stow everything you will need again the next day: shoes, helmet, gloves and much more.

Airline rails incl. lashing eyes. For the best load securing.