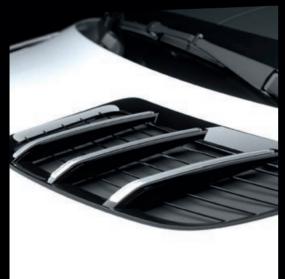

Dynamic air intakes for a perfect overall look.

Powerful exterior design Sporty radiator grille Striking front apron

Progressive 17" alloy wheels – with a highsheen finish - set new standards in design.