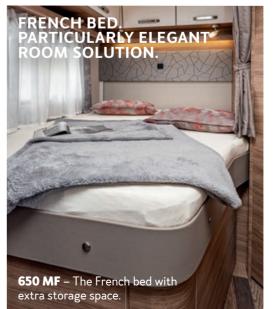

10.000

ELEGANT SPACE SOLUTION.

**650 MF** – French bed with EvoPore HRC mattresses and storage space under the bed.

evident in its bathroom. The design is straightforward and clear, and thanks to the many storage options and practical details, you immediately feel at home.