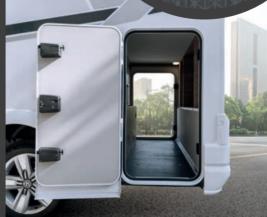

# X-CURSION CUV

For spacious holidays. For compact commuting. The new X-Cursion CUV is your motorhome for every day.

More information on pg. 50 or at: *xcursion-cuv.com/en-int* 

What makes our products special? The sum of many details.

# THE FIRST ONE THAT IS ABLE TO DO EVERYTHING.

The X-Cursion CUV stylishly moves between the worlds of camping, commuting and leisure. It opens up an abundance of opportunities, regardless of your destination. Its compact dimensions guarantee unbridled driving pleasure, while its interior is extremely versatile and spacious. Room for four people and a fully-quipped bathroom leave nothing to be desired while on holiday.

The CUV pop-up roof material. Breathable, insulated and completely water-repellent.

The X-Cursion CUV has plenty of storage space in its large rear garage. Yet its exterior dimensions are compact.