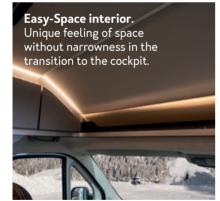

#### HIGHLIGHTS. CONVINCES WITH ELABORATE DETAILS.

For more light and a generous feeling of space in the interior.

With the **TRUMA iNet X** and **LED control** panel, the on-board electrics and heating can be controlled centrally. In addition, you can always have an eye on the water levels.