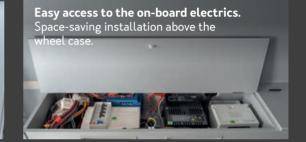

#### HIGHLIGHTS. CONVINCES WITH ELABORATE DETAILS.

For more light and a generous feeling of space in the interior.

With the **TRUMA iNet X** and **LED control** panel, the on-board electrics and heating can be controlled centrally. In addition, you can always have an eye on the water levels.