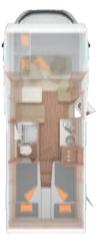

#### The Camper Van with classic fresh design.

Compact from the outside, the CaraBus is huge in terms of equipment, aesthetics and comfort. As WEINSBERG Camper Van, it masters narrow roads effortlessly and impresses with its elegant interior. Multifunctional equipment features and innovative details ensure an all-round pleasant holiday experience.

THE CaraBus **HIGHLIGHTS** 

1.1 FRG. WR 4723

> Up to 5 berths 4 seats 7 layouts

Available on a Ford or Fiat chassis • Variable rear with large loading area High-roof layout with lifting bed Excellent interior climate and highliving comfort