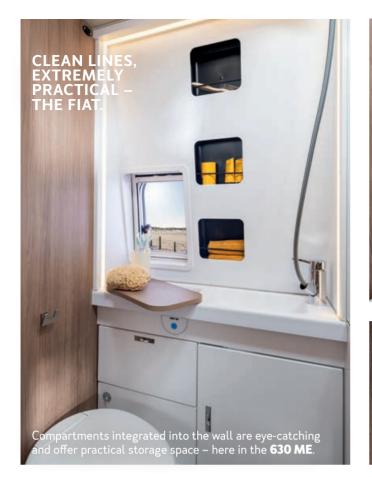

TRANSVERSE DUBBLE BEBD. DUBBLE

CARE °්

**Simply practical.** The bathroom combines clean lines with ingenious features. Cubby holes in the wall, extra storage space in the cabinets and the washbasin stretching across the width of the room make freshening up in a small space a real joy.