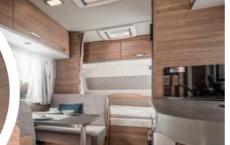

# THE SEMI-INTEGRATED WITH LIFTING BED AND MAXIMUM HEADROOM.

The CaraSuite offers the perfect combination of travel and sleeping comfort. It's compact on the outside, but huge on the inside: the semi-integrated with the largest headroom offers plenty of room to move. Its many sleeping options and cosy ambience make it the ideal family or multi-generation vehicle.

# THE SEMI-INTEGRATED WITH LIFTING BED.

With its comfortable lifting bed and cosy sleeping places, the CaraSuite can't wait for you to take it on your next family holiday for up to six people. Thanks to the amount of headroom and the generous living space, you will never be short of elbow room either. What's more, its sweeping lines will make driving an enjoyable experience on any road.