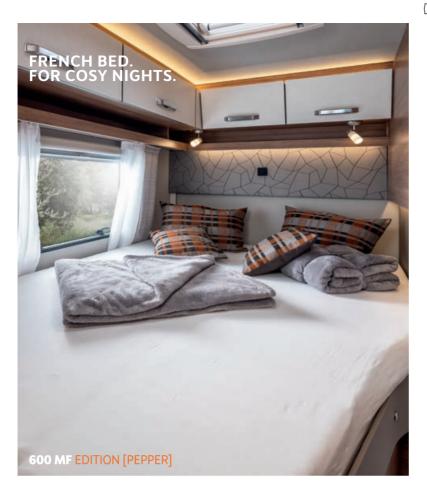

#### 600 MF

The compact one with chic.

- STRENGTHS:
- Central dinette
- French bed
- 2 berths
- 4 belt-secured seats