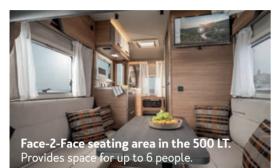

#### FACE-2-FACE SEATING AREA

**500 LT EDITION [PEPPER]** – swivel the cab seats and up to six people can comfortably gather in the generously-apportioned Face-2-Face seating area.

**Innovative use of space.** All sorts of sophisticated details and plenty of storage space make the X-Cursion Van extremely comfortable. The generous feeling of spaciousness and numerous storage options leave nothing to be desired.