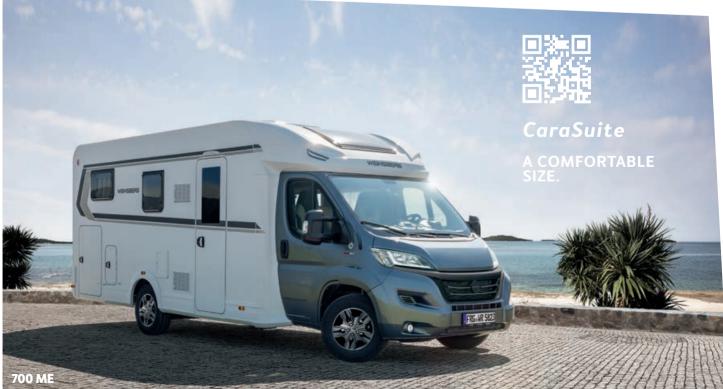

# THE SEMI-INTEGRATED WITH LIFTING BED AND MAXIMUM HEADROOM.

The CaraSuite offers the perfect combination of travel and sleeping comfort. It's compact on the outside, but huge on the inside: the semi-integrated with the largest headroom offers plenty of room to move. Its many sleeping options and cosy ambience make it the ideal family or multi-generation vehicle.

THE CaraSuite HIGHLIGHTS Up to 6 berths
 Up to 5 seats with belts
 7 layouts

Standard lifting bedUp to 2.15 metres of headroom