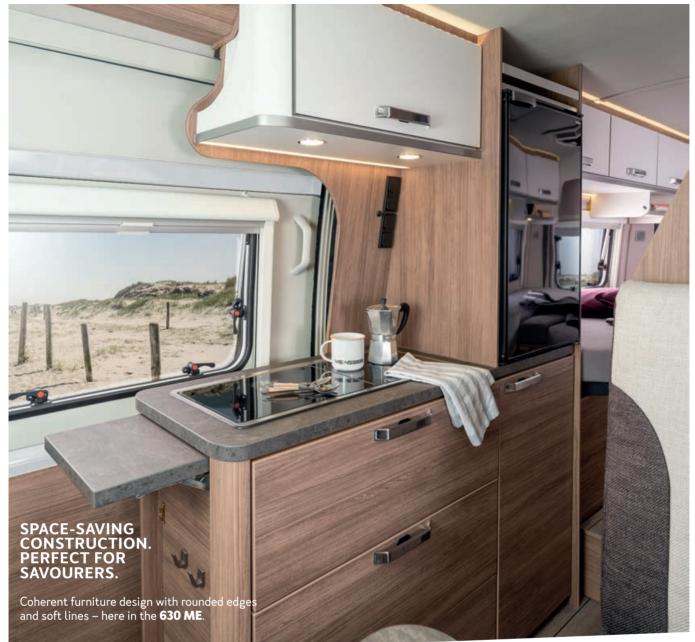

Simply open the large rear doors and feel as free as if you were sleeping in the middle of nature – here in the **630 ME**.

**Pleasant living ambience.** Beautiful surfaces, wood and breathable fabric covering on the side walls as well as a well thought- out lighting concept ensure unsurpassed cosiness. This is called the cocoon effect.