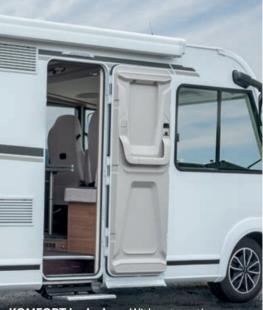

KOMFORT body door. With automotive locking system, double seal and a foldable coat hook (optionally available).

**Soft-close drawers.** Great comfort thanks to the soft and quiet closing of the drawers.