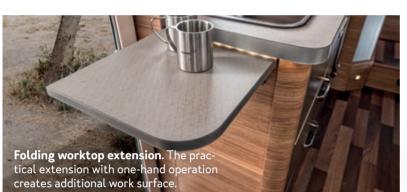

#### SO COMPACT CAN A FULL-FLEDGED KITCHEN BE.

The folding worktop extension in the kitchen proves that compact and spacious are not necessarily mutually exclusive ideas – pictured here in the **640 MEG (MB)** EDITION [PEPPER].