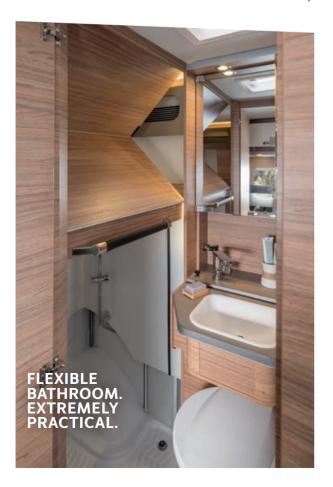

INNOVATIVE STORAGE BOXES.

**500 MQ** - our new flexible bathroom is simply ingenious: when the shower is pushed into the upper position, it becomes a fully-functional, fullheight shower cubicle with a folding wall.

The bathroom solutions: Be it the multifunctional flexible bathroom in the 500 MQ or compact bathroom in the 500 LT: the individually adjustable washbasin makes optimum use of the available space in the X-Cursion CUV. Both bathroom variants provide everything you need to freshen up on the road.