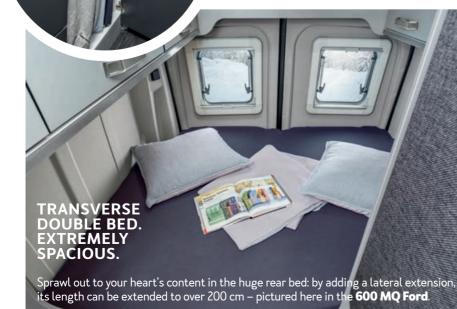

#### LONGITUDINAL SINGLE BED. STRETCH YOURSELF.

Enough room to stretch out is provided in the longitudinal single beds – here in the **600 ME**.

MORE COMFORT. THE WARDROBE UNDER THE FRIDGE.

**Understatement in the sleeping area.** Visually, the CaraTour focuses on modern design with clear usability and storage space. The generous bed and the easy-care fabric ensure relaxation. Just choose how you want to sleep.