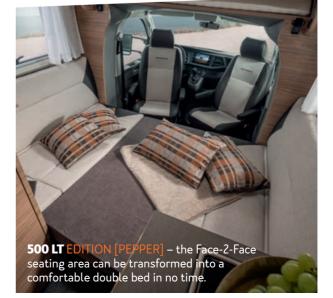

#### FACE-2-FACE SEATING AREA

**500 LT EDITION [PEPPER]** – swivel the cab seats and up to six people can comfortably gather in the generously-apportioned Face-2-Face seating area.

**Innovative use of space.** All sorts of sophisticated details and plenty of storage space make the X-Cursion Van extremely comfortable. The generous feeling of spaciousness and numerous storage options leave nothing to be desired.