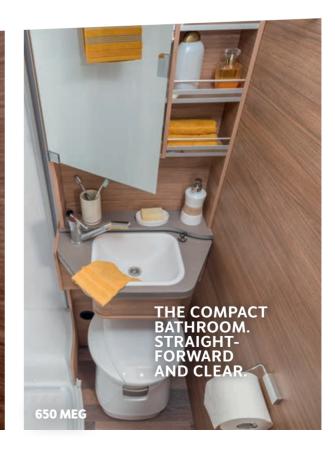

the senses.

700 MEG



#### 111

#### ESPECIALLY GENEROUS.

The sleeping area in **650 MEG** and **700 MEG** with 2m long longitudinal single beds.

#### LARGE BED DIMENSIONS FOR BIG TRAVEL DREAMS.

1100

**Wonderful sleeping ambience.** Sleeping can also be stylish. High-quality details such as the indirect lighting create a harmonious flair in the CaraCore.

10.000





ELEGANT SPACE SOLUTION.

**650 MF** – French bed with EvoPore HRC mattresses and storage space under the bed.



evident in its bathroom. The design is straightforward and clear, and thanks to the many storage options and practical details, you immediately feel at home.

# LONGITUDINAL BATH. ALL IN ONE LINE

Pure aesthetics in the bathroom of the 650 MF. There is also plenty of space at the washbasin and in the shower.



HIGHLIGHTS. CONVINCES WITH ELABORATE DETAILS.





Optional ALDE hot water heating and ALDE hot water underfloor heating. Ensure pleasant room temperature and no cold feet.





KOMFORT body door. With automotive locking system, double seal and a foldable coat hook (optionally available).



**Soft-close drawers.** Great comfort thanks to the soft and quiet closing of the drawers.



Easy-Travel-Box and bluuwater waterfilter. All important service connections centrally combined in one place and hygienically clean water without chemicals.





# LAYOUTS. TAILORED TO YOUR REQUIREMENTS.

## 650 MF

The aesthetic one with an open feeling of space.

#### **STRENGTHS**:

- Central dinette
- French bed
- 5 berths
- Up to 5 beltsecured seats



## 650 MEG

The elegant one with convincing comfort