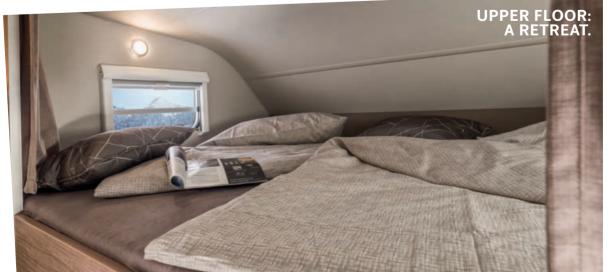

**Camping holidays for all.** In the CaraSuite you can choose between three sleeping options and bed types in the rear. Parents can relax and recharge their batteries in the comfortable rear beds, while the kids can turn night into day in the lifting bed.

**Versatile, beautiful and practical.** The bathroom in the CaraSuite is the perfect place for a relaxing start or end of the day. It can even be used by two people, has hard-wearing surfaces and lots of storage options. Simply well planned and perfectly implemented.