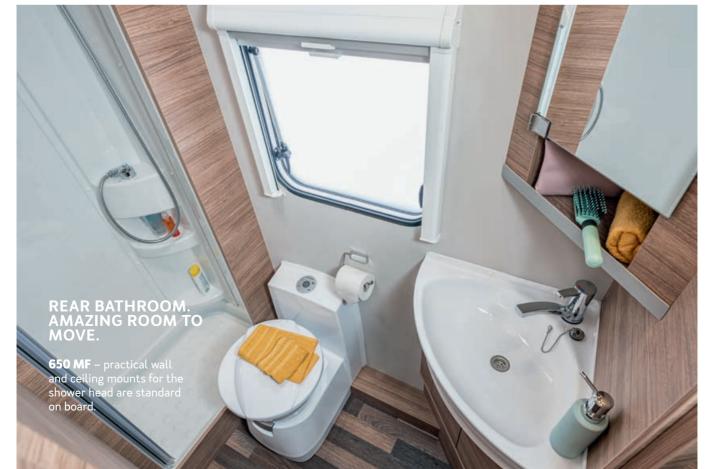

optionally available PREMIUM door - here at the 550 MF.

The CaraLoft Ford offers a continuous headroom of 2.15 m throughout the vehicle – here at the 650 MEG.