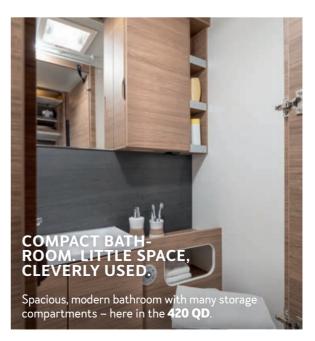

# 420 QD The kitchen mir-

390 QD

The small

manoeuvrable

caravan for light

towing vehicles.

**HIGHLIGHTS:** Transverse

double bed

• Up to 4 berths

• Dinette

acle with lots of storage space for gourmets.

### **HIGHLIGHTS:**

- Transverse double bed
- Dinette
- Up to 4 berths