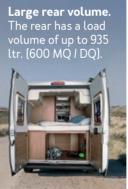

#### The Camper Van with an isolated rear garage.

CaraBus / CaraTour 630 MEG with an isolated rear garage. It combines a huge isolated cargo area with a full living area. This makes it the perfect companion for those who love adventure.

#### www.weinsberg.com/outlaw

All specifications partly include optional extras which are available at extra cost. Non-binding representation: The illustrations of the layout examples are non-binding schematic representations. The actual vehicle and equipment features may differ. Certain vehicle and equipment characteristics are not guaranteed by the illustrations and cannot therefore be expected to be based on them. Therefore, please be sure to obtain information from your dealer about the specific characteristics of the vehicle and equipment you have selected before making a purchase.