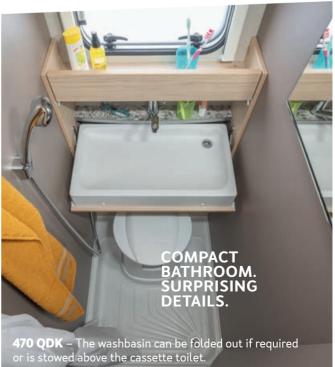

TRANSVERSE DOUBLE BED. BENEROUS BLL-ROUNDER. Vou can stretch out wonderfully in the transverse double bed – here in the **390 QD**.

**Perfectly elaborate.** Anything can be big, but it takes experience to make the best use of a limited space. This is exactly what the bathroom of the CaraCito shows. Its design is clear and open, and it has extraordinary features. In other words: everything but standard.