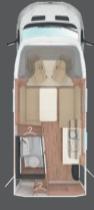

#### 500 MQ

The ingenious one with room for four people.

#### **STRENGTHS**:

- Central dinette
- Flexible bathroom
- Spacious rear garage
- Transverse double bed
   Optional Easy-Move bed
- Up to 4 berths
- 4 belt-secured seats