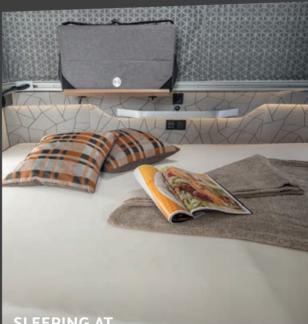

Simply fold down the innovative lifting bed at the front to create a second berth for up to two more people – shown here in the **500 MQ EDITION [PEPPER]**.

#### SLEEPING AT THE REAR.

The practical transverse rear bed with plenty of room to stretch out is the perfect place to unwind.

More information about the X-Cursion CUV is available online at:

xcursion-cuv.com/en-int