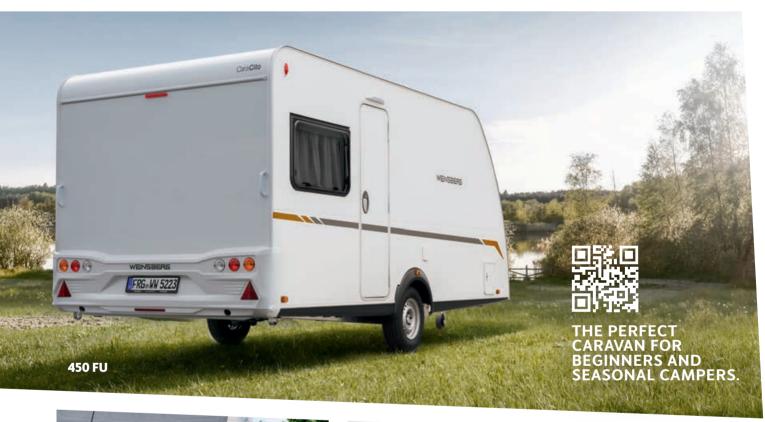

# 450 FU

Your chill-out apartment for relaxed comfort.

## **HIGHLIGHTS:**

- French bed
- Round seating group
- Up to 4 berths