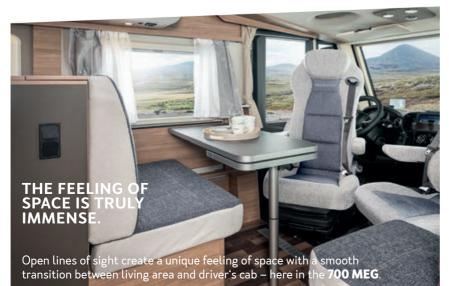

re deliberately set high: independent, characteristic, present and powerful. This is evident in the clean lines, clear edges and exciting surfaces. It is the better semi-integrated with lifting bed.







HIGHEST PRECISION THANKS TO STATE-OF-THE-ART LFI TECHNOLOGY.

Quality that you see and feel. Components made of LFI impress with optimal properties such as highest manufacturing precision. The maximum structural rigidity guarantees best safety. The LFI hood makes the CaraCore also an visual eye-catcher.

# SIMPLY HUGE. OPEN LINES OF SIGHT.

#### THIS IS ALSO A STATEMENT: LIFTING BED AS STANDARD FOR ADDITIONAL TRAVEL COMFORT.

The standard lifting bed fits elegantly into the room concept. When raised, there is enough space underneath to linger in the dinette – here in the **700 MEG**.





HIGH-QUALITY FABRICS AND A PLEASANT SEATING COMFORT.

THE VIS-À-VIS KITCHENETTE HAS INTERNALISED

AESTHETICS.



Awesome. Slim Tower refrigerator with 142-litre capacity and AES function by which the energy type is automatically selected.

**Perfect kitchen planning.** Room to move is everything in the kitchen and much more in the motorhome. The open flair in the CaraCore comes into its own here and enables enjoyable cooking for all the senses.

700 MEG



#### 111

#### ESPECIALLY GENEROUS.

The sleeping area in **650 MEG** and **700 MEG** with 2m long longitudinal single beds.

#### LARGE BED DIMENSIONS FOR BIG TRAVEL DREAMS.

1100

**Wonderful sleeping ambience.** Sleeping can also be stylish. High-quality details such as the indirect lighting create a harmonious flair in the CaraCore