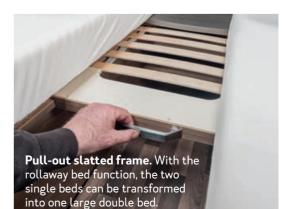

#### LONGITUDINAL SINGLE BEDS. UNBRIDLED LUXURY.

The 200-centimetre-long and 82-centimetre-wide single beds can be easily transformed into a double bed with the help of the optional, pull-out, rollaway bed – pictured here in the 640 MEG (MB) EDITION REPPER].