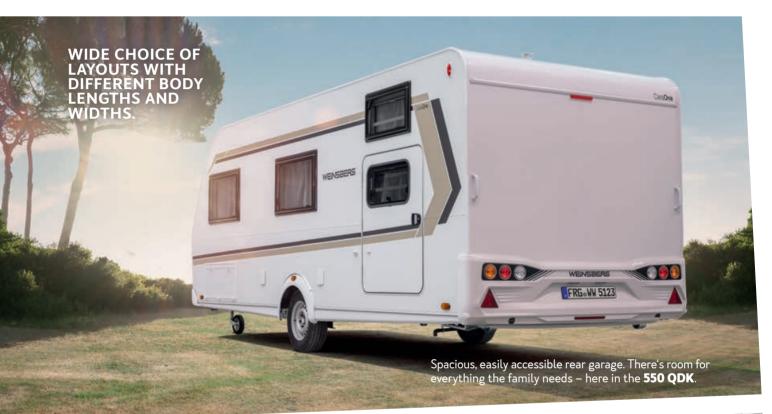

ature, travelling and independence. The idea to buy a caravan came quite spontaneously. The CaraOne was love at first sight, with it we found the perfect, family-friendly holiday companion. After all, there are now five of us travelling, with our two little children and four-legged friend Nito.



.







The **390 PUH** with large, panoramic window.

## CaraOne

# YOUR HOME ON HOLIDAY.

**One for all.** The CaraOne is a true caravan all-rounder. Couples, single campers and families are guaranteed to find the perfect match for their holiday dreams among its 11 layouts. With well thought-out features, flexible usability and plenty of storage space, caravan fans get their money's worth. The unbeatable WEINSBERG price-performance ratio included!



SPACIOUS GAS LOCKER FOR OPTIMUM HANDLING.









# HOLIDAY FEELING FROM THE FIRST MOMENT.



There is more than enough room to feel good in the spacious living area – here in the 540 EUH.

(and



**Dine and sleep in comfort.** The dinette is the heart of every caravan, where families gather to eat breakfast, chat and make plans for the day ahead. And best of all: the comfortable seats can be converted into berths.









#### LONGITUDINAL SINGLE BEDS. PLENTY OF ROOM TO STRETCH OUT.

Comfortable single beds with best sleeping comfort thanks to EvoPore HRC mattresses in series – here in the **540 EUH**.

**Dreamlike choice.** Whether as a couple, with one or more children - thanks to the different bed variations in the CaraOne, everyone will find their favourite place to sleep.





DOUBLE BUNK BED.

ONE ABOVE THE OTHER INSTEAD