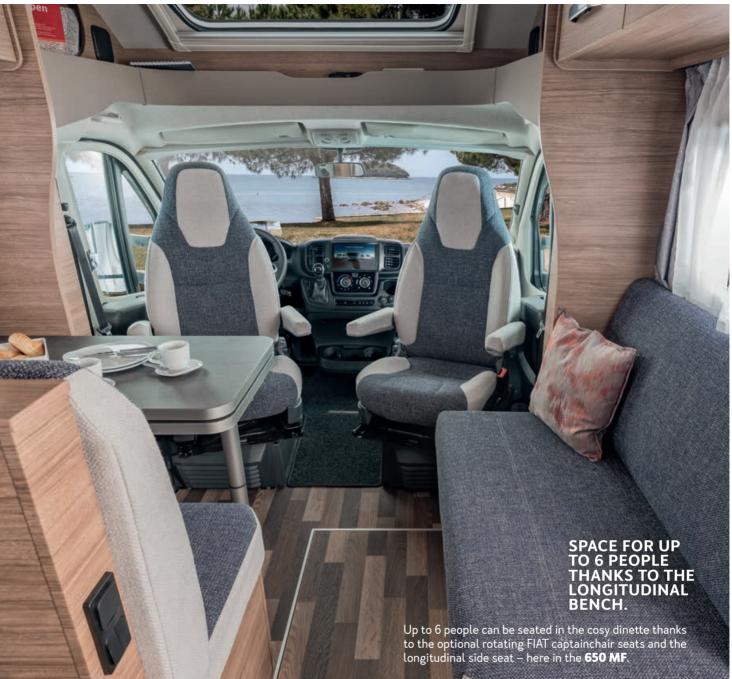

# HOLIDAY FEELING FROM THE FIRST MOMENT.

There is more than enough room to feel good in the spacious living area – here in the 540 EUH.

(and

**Dine and sleep in comfort.** The dinette is the heart of every caravan, where families gather to eat breakfast, chat and make plans for the day ahead. And best of all: the comfortable seats can be converted into berths.