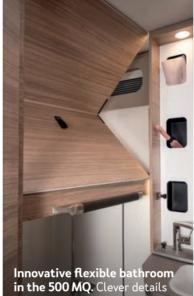

INNOVATIVE STORAGE BOXES.

**500 MQ** - our new flexible bathroom is simply ingenious: when the shower is pushed into the upper position, it becomes a fully-functional, fullheight shower cubicle with a folding wall.

#### SUCH A BIG BATHROOM IN SUCH A SMALL SPACE. THANKS TO THE FLEXIBLE BATHROOM.

**500 MQ** – when the shower is pushed into the upper position, it becomes a fully-functional shower cubicle with a folding wall and full headroom of 1.90 metres.