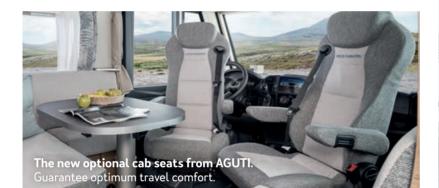

> Scan me

-

WEINSBERE

[PEPPER] THE HOT SPECIAL MODELS

THE CaraCompact HIGHLIGHTS  Available on a Fiat or Mercedes-Benz chassis
 Up to 4 sleeping places
 4 seats with belts

4 layouts
 Small vehicle width
 Outstanding driving dynamics