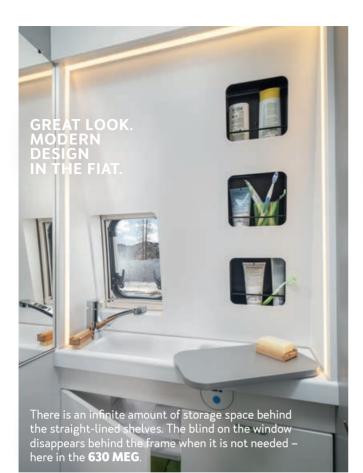

FRG. WR 4623

dilimi

600 MQ Ford

CaraTour Ford

COOLNESS TO HIT THE GROUND RUNNING



R.S.

# OPEN LINES OF SIGHT.

The wall cabinets, which run all the way from the kitchen block to the rear, make the room feel incredibly spacious and bright. Clever design feature: the refrigerator can be accessed from the outside – here in the **600 MQ Ford**.

d









COOKING 🖄



#### LONGITUDINAL SINGLE BED. STRETCH YOURSELF.

Enough room to stretch out is provided in the longitudinal single beds – here in the **600 ME**.

MORE COMFORT. THE WARDROBE UNDER THE FRIDGE.

**Understatement in the sleeping area.** Visually, the CaraTour focuses on modern design with clear usability and storage space. The generous bed and the easy-care fabric ensure relaxation. Just choose how you want to sleep.







The tap can also be used as an outdoor shower via the optional window.

EASY-CARE AND ROUND <u>WASHB</u>ASIN.

The shelf for the shower tray creates additional living space.

**Ingenious room concept.** The bathroom combines modern design and clever functions, such as the rotating cassette toilet with electric pump or the room-wide washbasin with easy-care surface.







PRACTICAL DETAIL AND EASILY ACCESSIBLE.

# THE [OUTLAW]

## PASSIONATE MULTI-TALENT.

CaraBus / CaraTour 630 MEG [OUTLAW] with separate rear garage. It combines a huge separate load compartment with a fully-fledged living area. This makes it the perfect companion for those who love adventure.



> Scan me



Up to 5 sleeping places
4 belted seats
Separate fully equipped living area

Available as CaraBus and CaraTour

En