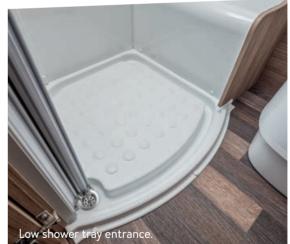

-

**Freshen up withroom to move.** The essentials count in the bathroom: Space, storage and refreshment. Well thought-out details such as the low shower tray entry ensure special comfort.