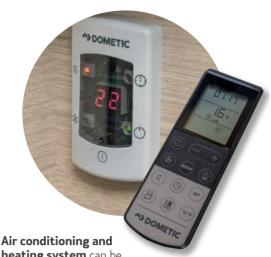

# CaraCito YOUNG LIVING FOR ON THE ROAD.

**Easy to use and cost-effective.** The camping season is the best time of the year. And with the CaraCito you have the ideal companion! Its all-electric equipment with standard heating/air-conditioning combination is not only particularly beginner-friendly, but also ideally suited to create pleasant temperatures for you throughout the entire camping season. And all that sustainably and without time-consuming gas bottle changes! Let yourself be inspired by the new way of caravanning!

**Air conditioning and heating system** can be easily controlled with the remote control.

THE PERFECT CARAVAN FOR BEGINNERS AND SEASONAL CAMPERS.

-