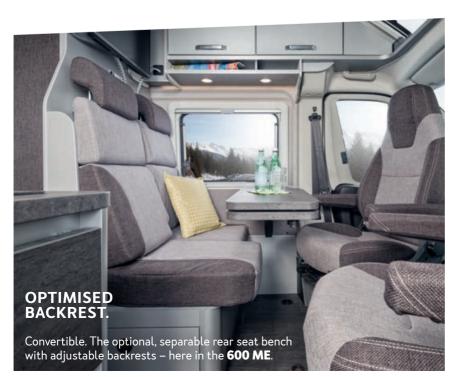

THE FREE-FLOATING TABLE IS EASY TO POSITION.

More space to spread out – without a table leg getting in the way.

ТАВ

INGENIOUS SOLUTIONS FOR RELAXED MOMENTS.

Optional extra comfort: the adjustable cushions in the seating area make long journeys even more enjoyable – pictured here in the **540 MQ**.