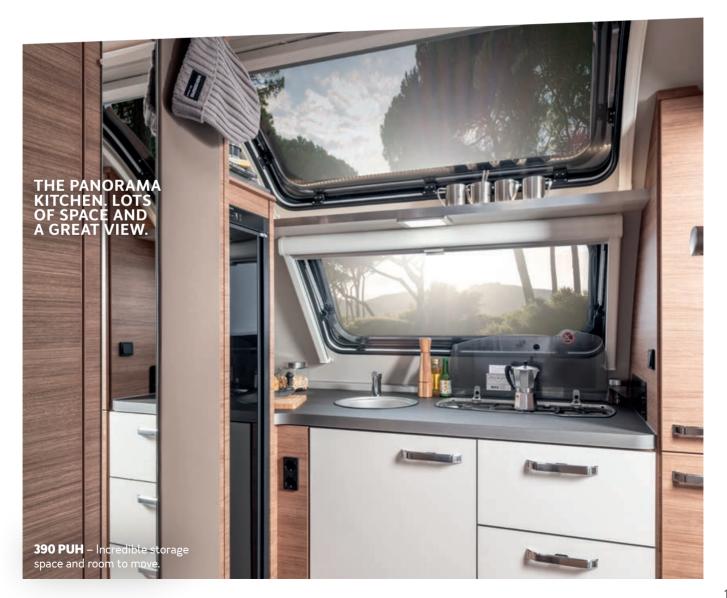

# 390 PUH

The space talent with a panorama kitchen and a great view.

#### **HIGHLIGHTS:**

- Panorama kitchen
- Round seating group
- Lifting bed as standard
- Up to 4 berths