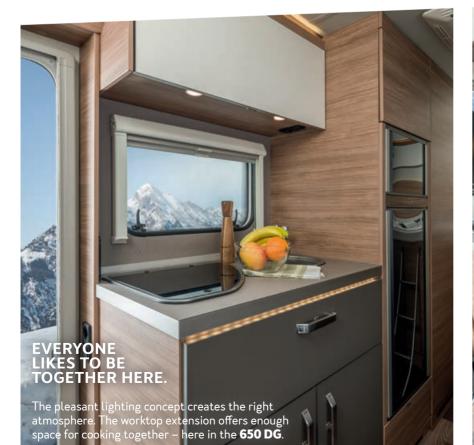

WITH SO MUCH SPACE COOKING IS FUN.

142 L REFRIGE RATOR WITH AES FUNCTIOI

efficient use of space with intelligent solutions such as fold-out worktops. The Signature Element in the kitchen exchange cabinet, the cross-grained wood and the harmonious furniture transitions make the CaraCompact (MB) unmistakably a genuine WEINSBERG.

#### SO COMPACT CAN A FULL-FLEDGED KITCHEN BE.

The folding worktop extension in the kitchen proves that compact and spacious are not necessarily mutually exclusive ideas – pictured here in the **640 MEG (MB)** EDITION [PEPPER].