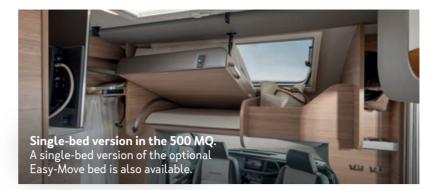

#### EASY-MOVE BED. FOR AN X-TRA BERTH.

Simply fold down the Easy-Move bed to create an X-tra, comfortable bed sleeping up to two people (optional) – shown here on the **500 LT** EDITION [PEPPER].

A great night's sleep. Practical bed solutions with plenty of room to stretch out are the perfect place to unwind. The well-designed lighting concept adds X-tra comfort to the sleeping area of the X-Cursion Van.