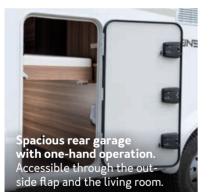

**HIGHLIGHTS**. **CONVINCES WITH ELABORATE** DETAILS.

make optimum use of the space.

Practical rear garage in the 500 LT. Easily accessible from outside and inside.

Fully-extending drawers. With plenty of storage options for all your cooking utensils.

Spacious rear garage in the 500 MQ. Ample storage space for camping and sports equipment, or other items of luggage.

0 High-quality exterior foil graphics. For a long service life and a cool look.