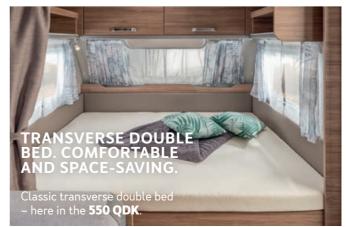

#### REAR BATH-ROOM. A LOT OF ROOM TO MOVE.

Numerous storage options and your own shower cabin – here in the **550 QDK**.

**Manifold, beautiful and practical.** All bathroom variants in the CaraOne have been thought through down to the last detail. Every centimetre is used here to give you even more space and room for a fresh start to the day.