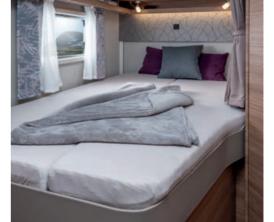

#### ESPECIALLY GENEROUS.

The sleeping area in **650 MEG** and **700 MEG** with 2m long longitudinal single beds.

#### LARGE BED DIMENSIONS FOR BIG TRAVEL DREAMS.

1100

**Wonderful sleeping ambience.** Sleeping can also be stylish. High-quality details such as the indirect lighting create a harmonious flair in the CaraCore.