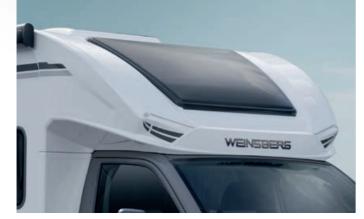

#### EXTREMELY PRACTICAL.

The aerodynamic roof scoop is not only extremely eye-catching. Inside, it also has space for the Easy-Move bed.

盛

EDITION [PEPPER]