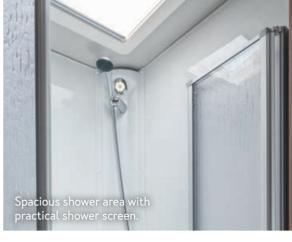

TRANSVERSE DUBBLE BEBD. DUBBLE

CARE °්

**Simply practical.** The bathroom combines clean lines with ingenious features. Cubby holes in the wall, extra storage space in the cabinets and the washbasin stretching across the width of the room make freshening up in a small space a real joy.

The tap can also be used as an outdoor shower via the optional window.

EASY-CARE AND ROUND <u>WASHB</u>ASIN.

The shelf for the shower tray creates additional living space.

**Ingenious room concept.** The bathroom combines modern design and clever functions, such as the rotating cassette toilet with electric pump or the room-wide washbasin with easy-care surface.