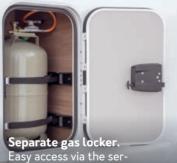

lcove. Cosy sleeping place with optional heating. Flooded with light during the day, brilliantly illuminated at night. 📾 DINETTE 🖄 COOKING







#### SLEEPING **Z**<sup>z</sup> CARE **O**



5



The bunk bed including standard safety net in the **600 DKG** layout is ideal for children.



#### TRANSVERSE DOUBLE BED. LARGE BED DIMENSIONS.

In the spacious double bed, the standard EvoPore HRC lightweight mattress ensures a restful and comfortable sleep – here in the **650 DG**.







#### **HIGHLIGHTS**. **CONVINCES WITH ELABORATE** DETAILS.



WEINSBE SUPERLIGHT

**SUPERLIGHT technology (650 DG).** An increase of almost 30% additional payload.



Central control panel and the new TRUMA iNet X system. One look is all it takes to check the water level, electronics supply and heating.







**Separate gas locker.** Easy access via the ser-vice door in the side wall.







## LAYOUTS. TAILORED TO YOUR REQUIREMENTS.

#### 550 MG

#### Space miracle with room for family holidays.

#### **STRENGTHS**:

- Central dinette
- Transverse double bed
- Alcove bed
- Spacious rear garage
- 4 berths
- 4 belt-secured seats



MIT SUPERLIGHT TECHNOLOGIE

#### 600 DKG

The cosy family friend.

#### STRENGTHS:

• Dinette

- Children's layout -
- Double bunk bed
- Alcove bed
- Spacious rear garage
- 6 berths
- 6 belt-secured seats



#### 650 DG

The super-light six-person home with plenty of load capacity.

#### STRENGTHS:

- Dinette
- Transverse double bed
- Alcove bed
- Spacious rear garage
- 6 berths
- 6 belt-secured seats

# 650 MEG

The payload champion with sleeping comfort.

#### STR