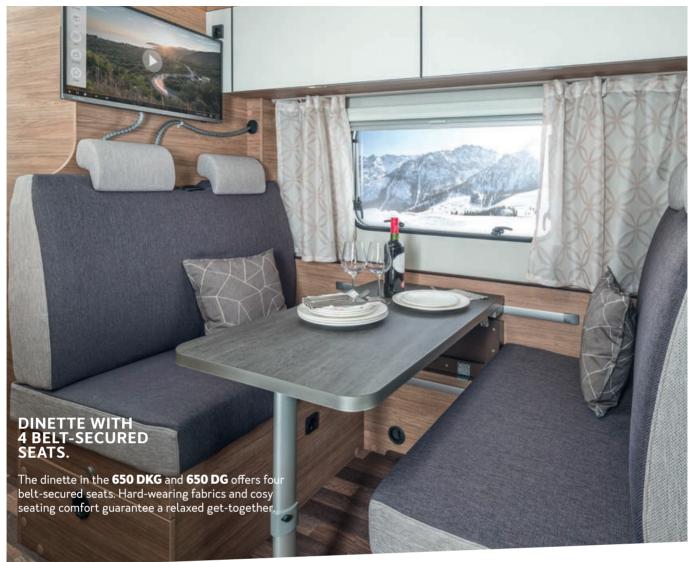

# HOLIDAY FEELING FROM THE FIRST MOMENT.

There is more than enough room to feel good in the spacious living area – here in the 540 EUH.

(and

**Dine and sleep in comfort.** The dinette is the heart of every caravan, where families gather to eat breakfast, chat and make plans for the day ahead. And best of all: the comfortable seats can be converted into berths.