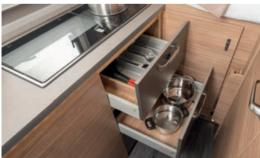

# **HIGHLIGHTS**. CaraOne.

stow many travel utensils.

HPL-coated kitchen back panel. Convinces with a robust surface and intelligently placed storage compartments (depending on layout).

Easy-to-reach gas valves. Mounted in the upper cutlery drawer.