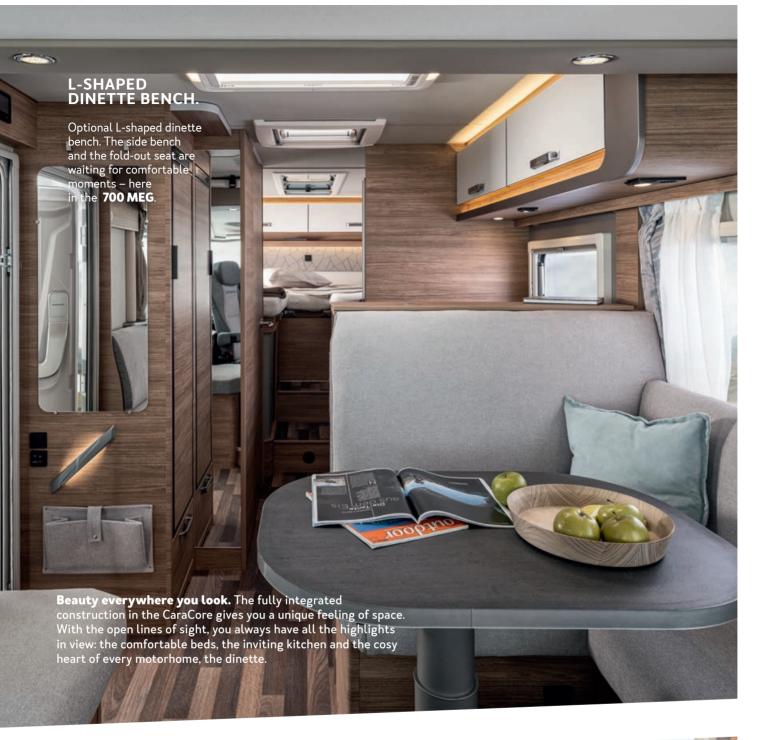

# **106** FULLY INTEGRATED CaraCore

#### The fully integrated with sovereign equipment and presence.

It skilfully combines utility with design. Dynamics and high quality are in his blood. 100% strong appearance, 100% WEINSBERG DNA.

Style-conscious trendsetter.

## THE FULLY INTEGRATED WITH SUPERIOR EQUIPMENT AND PRESENCE.

1

The CaraCore loves understatement and thus shows presence. It skilfully combines utility with design. An impressive interplay of feeling of space, high-quality materials and exceptional driving comfort.