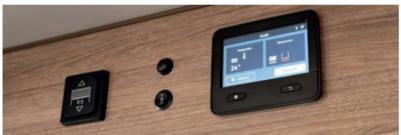

#### **HIGHLIGHTS**. **CONVINCES WITH ELABORATE** DETAILS.

WEINSBE SUPERLIGHT

**SUPERLIGHT technology (650 DG).** An increase of almost 30% additional payload.

Central control panel and the new TRUMA iNet X system. One look is all it takes to check the water level, electronics supply and heating.

## TRUMA iNet X<sup>\*</sup>. Turn your WEINSBERG into a smart home.

The practical TRUMA iNet X with intuitive smartphone app control via Bluetooth allows you to control heating, interior and exterior lighting as well as TV and radio in your mobile home from anywhere. The colour 4.3" touch display shows outdoor and indoor temperature and can operate devices from Truma and Dometic. The intuitive user interface makes monitoring and control particularly pleasant, clear and simple.