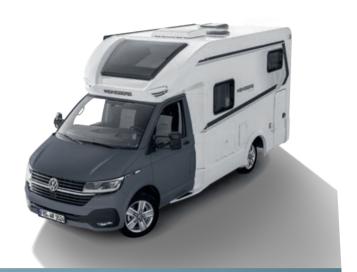

# THE DYNAMIC SPACE-SAVING WIZARD OF THE COMPACT VAN CLASS

The X-Cursion Van is anything but ordinary – it has the X factor. What makes it so special? It is a genuine WEINSBERG vehicle, yet completely different. It is the first WEINSBERG vehicle on a VW chassis – with surprisingly compact exterior dimensions and a completely reimagined interior design.

[PEPPER] EDITION [PEPPER] MODEL ALSO AVAILABLE.

DIE HIGHLIGHTS

 Up to 4 berths X-Cursion Van · Up to 4 belt-secured seats • 2 innovative layouts

 Base vehicle: VW T6.1 chassis with a vehicle length of 5.88 m Compact external dimensions and an interior width of 2 m