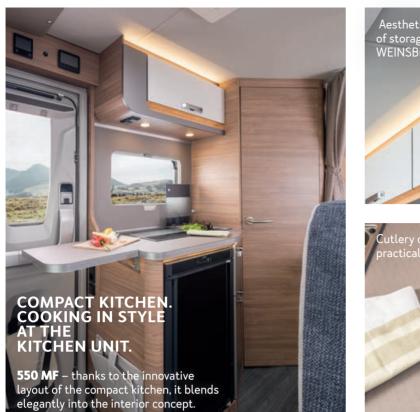

rage space, well thought-out details and its high driving dynamics, even on bumpy terrain. It is the ideal camper for all those who like it compact but comfortable. With its special feeling of space and the modern interior design, the CaraLoft Ford more than lives up to its name.





optionally available PREMIUM door - here at the 550 MF.





The CaraLoft Ford offers a continuous headroom of 2.15 m throughout the vehicle – here at the 650 MEG.

#### BALANCED ROOM CONCEPT.

**550 MF** – the CaraLoft Ford also shows its size in terms of space in the dinette and kitchen that making cooking and dining a pleasure.

> EVEN SPORTS FREAKS APPRECIATE LIVING COMFORT.

> > 0



**650 MF** – The rotatable captainchair seats transform the dinette into a comfortable seating group.

-

#### COOKING 🕮







**Well equipped.** In the CaraLoft Ford, you will find a fully-fledged kitchen with a 3-burner cooker plus glass cover, deep stainless steel sink and folding worktop. Thanks to functional elements such as the HPL kitchen back panels and the robust worktop, cooking is even more fun.



#### LONGITUDINAL SINGLE BEDS. ENOUGH SPACE TO STRETCH OUT COMFORTABLY.

**600 MEG** – the comfortable single beds are up to 201 cm long and come with EvoPore HRC mattresses as standard.

OR OTHER DESIGNATION.

DESCRIPTION OF

#### MAKE ONE OUT OF TWO.

Thanks to the optional bed extension, the two single beds can be converted into a large double be in no time at all.

**Lots of space in the sleeping area.** The CaraLoft Ford offers modern design, huge feel-good areas and easy-care fabrics. The standard