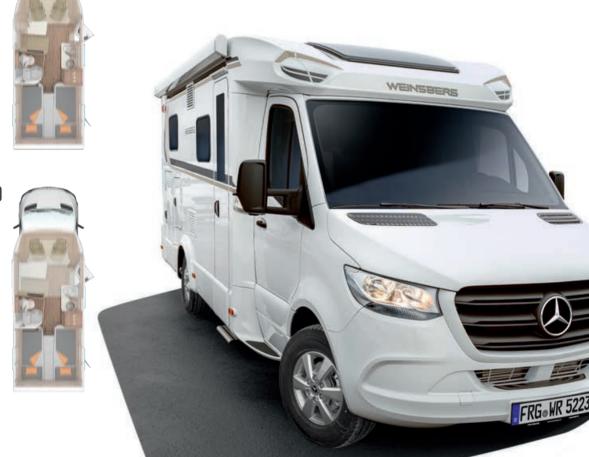

# The dynamic space-saving wizard of the compact class van.

The X-Cursion Van is anything but ordinary – it has the X factor. What makes it so special? It is a genuine WEINSBERG vehicle, yet completely different. It is the first WEINSBERG vehicle on a VW chassis – with surprisingly compact exterior dimensions and a completely reimagined interior design.

# THE DYNAMIC SPACE-SAVING WIZARD OF THE COMPACT VAN CLASS

The X-Cursion Van is anything but ordinary – it has the X factor. What makes it so special? It is a genuine WEINSBERG vehicle, yet completely different. It is the first WEINSBERG vehicle on a VW chassis – with surprisingly compact exterior dimensions and a completely reimagined interior design.

[PEPPER] EDITION [PEPPER] MODEL ALSO AVAILABLE.

DIE HIGHLIGHTS

 Up to 4 berths X-Cursion Van · Up to 4 belt-secured seats • 2 innovative layouts

 Base vehicle: VW T6.1 chassis with a vehicle length of 5.88 m Compact external dimensions and an interior width of 2 m