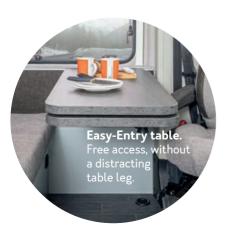

THE FREE-FLOATING TABLE IS EASY TO POSITION.

More space to spread out – without a table leg getting in the way.

ТАВ

INGENIOUS SOLUTIONS FOR RELAXED MOMENTS.

Optional extra comfort: the adjustable cushions in the seating area make long journeys even more enjoyable – pictured here in the **540 MQ**.