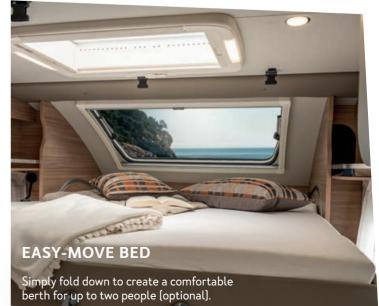

#### EASY-MOVE BED. FOR AN X-TRA BERTH.

Simply fold down the Easy-Move bed to create an X-tra, comfortable bed sleeping up to two people (optional) – shown here on the **500 LT** EDITION [PEPPER].

A great night's sleep. Practical bed solutions with plenty of room to stretch out are the perfect place to unwind. The well-designed lighting concept adds X-tra comfort to the sleeping area of the X-Cursion Van.