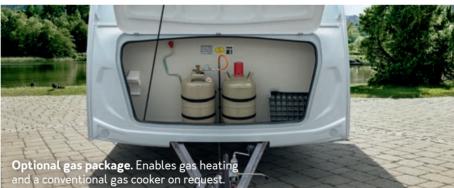

SPACIOUS GAS LOCKER FOR OPTIMUM HANDLING.

**Separate gas locker.** Easy access via the ser-vice door in the side wall.