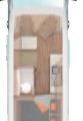

#### 600 MEG

The manoeuvrable one with single beds.

#### **STRENGTHS**:

- Central dinetteLongitudinal
- single beds
- Spacious rear garage
- 2 berths
- 4 belt-secured seats