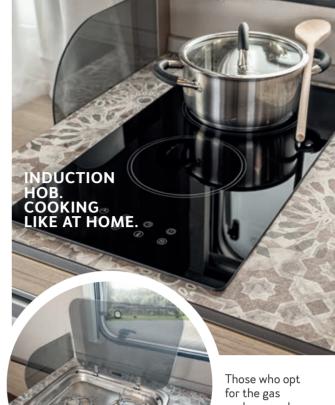

#### COOKING 🖗

The best ingredients for the travel kitchen. How does young living show itself in the kitchen of a caravan? The CaraCito offers great flexibility, because it has just about everything. Whether it's a large or small cooking area, here you have the full choice. The induction hob offers the ease of use that you know from your home.

for the gas package cook on a classic 2-burner gas cooker.