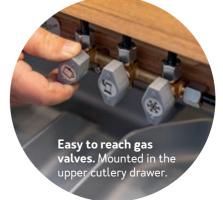

# **HIGHLIGHTS**. CaraOne.

stow many travel utensils.

HPL-coated kitchen back panel. Convinces with a robust surface and intelligently placed storage compartments (depending on layout).

Easy-to-reach gas valves. Mounted in the upper cutlery drawer.