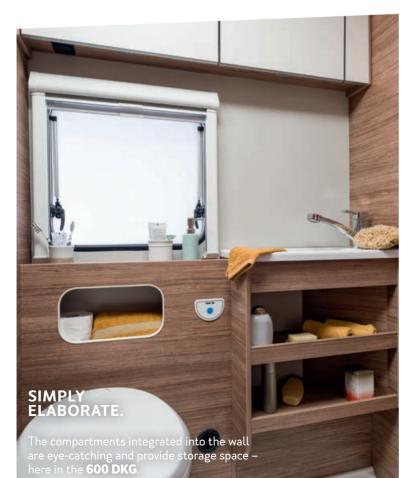

#### REAR BATH-ROOM. A LOT OF ROOM TO MOVE.

Numerous storage options and your own shower cabin – here in the **550 QDK**.

**Manifold, beautiful and practical.** All bathroom variants in the CaraOne have been thought through down to the last detail. Every centimetre is used here to give you even more space and room for a fresh start to the day.