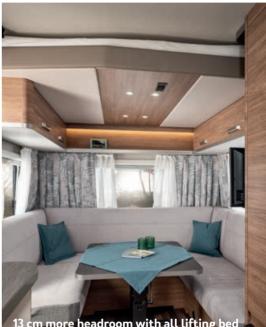

13 cm more headroom with all lifting bed layouts. Even tall people can easily stand in the new CaraOne [390 PUH / 540 EUH].

Fresh water tan Conveniently sto wed under the s le beds.

**EvoPoreHRC** mattresses. For optimum sleeping comfort.