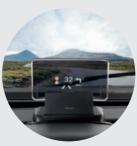

# PIONEER HEAD-UP-DISPLAY<sup>\*</sup>.

The integrated head-up display provides even more safety. All relevant data directly in the field of vision so that the driver's eyes always stay on the road. Navigation instructions from the Navgate Evo are also displayed.