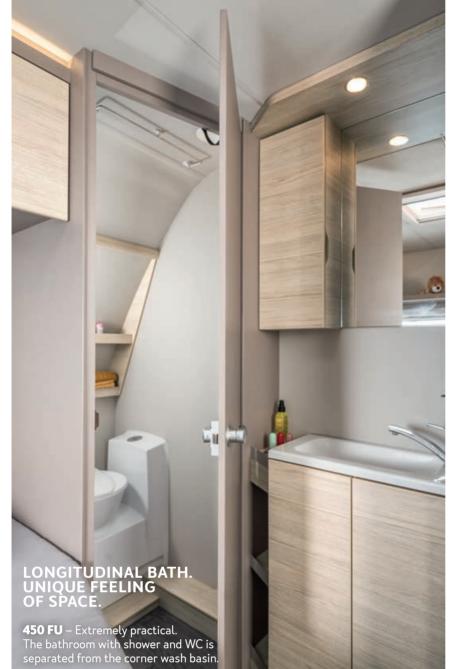

# 450 FU

The cosy one with chic.

#### HIGHLIGHTS:

- French bed
- Round seating group
- Up to 4 berths