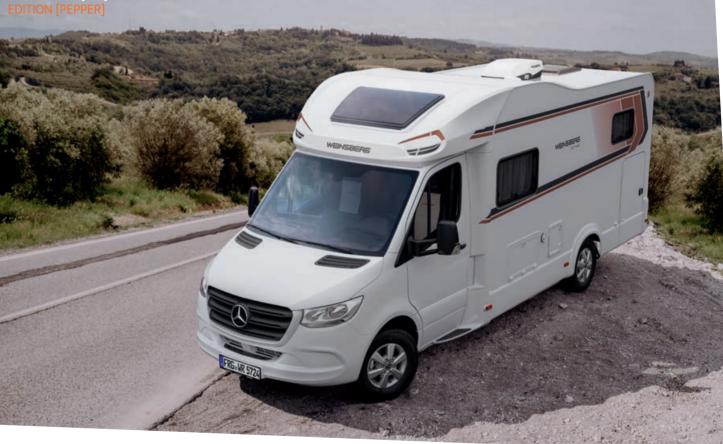

## FOR SPACIOUS HOLIDAYS. FOR COMPACT COMMUTING.

As the special EDITION [PEPPER] model, it boasts X-tra equipment at an attractive price. It not only combines the benefits of urban class and motorhome, but also features additional X-clusive design elements and X-tra comfort.

# **BIG SOLUTIONS IN A SMALL SPACE.**

A spacious interior despite its compact dimensions. The welldesigned interior concept leaves nothing to be desired, offering everything that you would otherwise only find in a motorhome – shown here in the **500 MQ** EDITION [PEPPER].