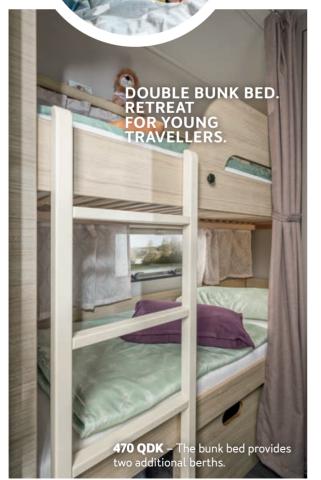

# 470 QDK

The cosy family nest.

#### HIGHLIGHTS:

- Transverse
- double bed • Dinette
- Dinette
  Children's layout –
- double bunk bedUp to 7 berths