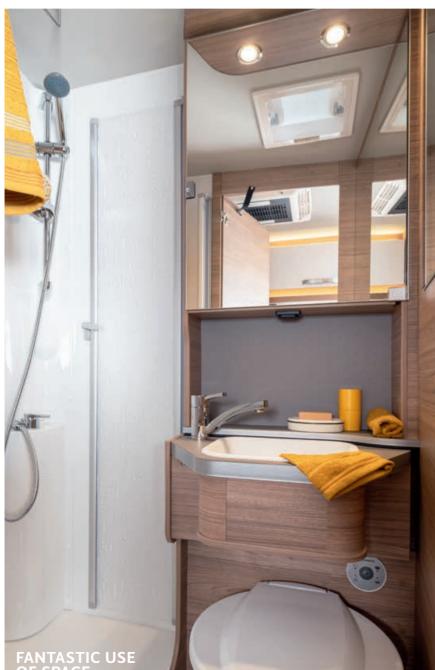

# FANTASTIC USE OF SPACE.

Everything you need to freshen up in one room. With a low profile shower tray, practical shower screen and plenty of storage space **640 MEG (MB)**.