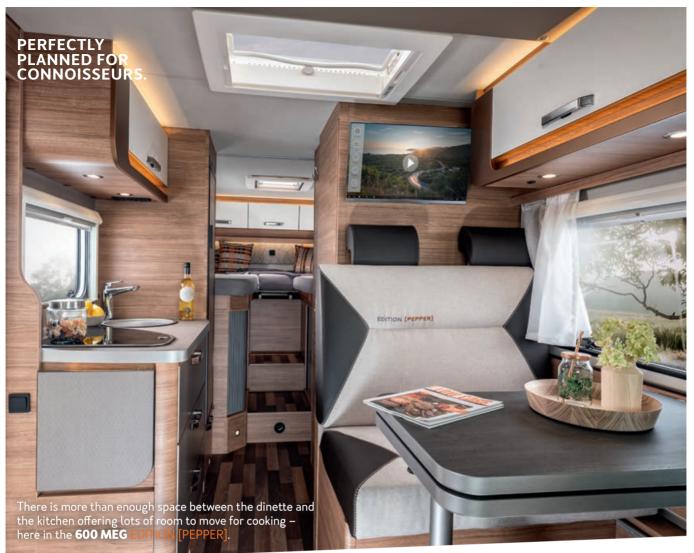

# 600 MEG / MF

👾 DINETTE 🚊 COOKING

ŝ

600 MF – Toilet and shower are so rated from the washbasin.

HIGHLIGHTS. CONVINCES WITH ELABORATE DETAILS.

**Full-length sidewall aprons**. The aerodynamic lines minimise wind noise and improve the appearance of the vehicle.