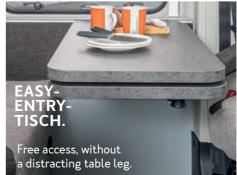

THE FREE-FLOATING TABLE IS EASY TO POSITION.

More space to spread out – without a table leg getting in the way.

ТАВ

INGENIOUS SOLUTIONS FOR RELAXED MOMENTS.

Optional extra comfort: the adjustable cushions in the seating area make long journeys even more enjoyable – pictured here in the **540 MQ**.