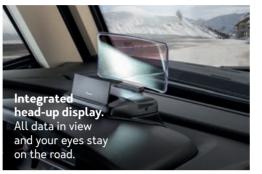

# PIONEER HEAD-UP-DISPLAY<sup>\*</sup>.

The integrated head-up display provides even more safety. All relevant data directly in the field of vision so that the driver's eyes always stay on the road. Navigation instructions from the Navgate Evo are also displayed.