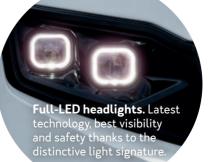

WEINSBERG

FRG. WR 5023

THE CaraCore HIGHLIGHTS

Up to 5 berths
Up to 5 belt-secured seats
3 layouts

Dynamic progressive design
Full-LED head lights
Lifting bed in series