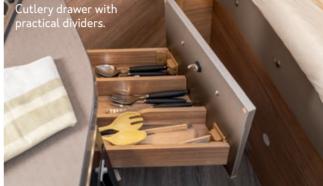

# **HIGHLIGHTS**. CaraOne.

stow many travel utensils.

HPL-coated kitchen back panel. Convinces with a robust surface and intelligently placed storage compartments (depending on layout).

Easy-to-reach gas valves. Mounted in the upper cutlery drawer.