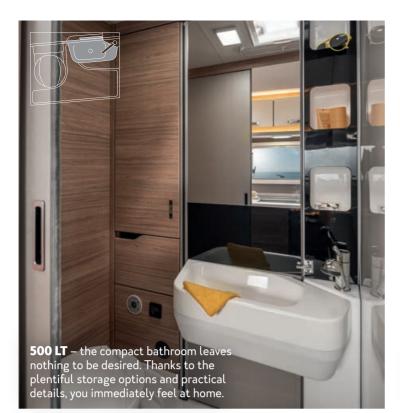

The bathroom solutions: Be it the multifunctional flexible bathroom in the 500 MQ or compact bathroom in the 500 LT: the individually adjustable washbasin makes optimum use of the available space in the X-Cursion CUV. Both bathroom variants provide everything you need to freshen up on the road.

END OF

D٨

RUS

**Extremely practical.** Be it the compact bathroom in the 500 LT or multifunctional flexible bathroom in the 500 MQ – the bathroom in the X-Cursion Van makes optimum use of the available space, providing everything you need.