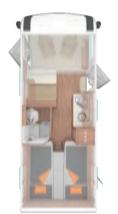

#### The Camper Van with classic fresh design.

Compact from the outside, the CaraBus is huge in terms of equipment, aesthetics and comfort. As WEINSBERG Camper Van, it masters narrow roads effortlessly and impresses with its elegant interior. Multifunctional equipment features and innovative details ensure an all-round pleasant holiday experience.

# THE CAMPER VAN WITH A CLASSIC FRESH DESIGN.

No matter whether it's winding inner-city alleys or extensive beach promenades: Your CaraBus takes you everywhere where your holiday heart wants to go. It offers more space than one would expect from its slim design and inspires with its elegant appearance.