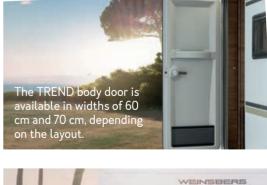

## DOORS. WITH MANY INNOVATIVE FUNCTIONS.

Available in 600 mm and 700 mm width (depending on floor plan).

Innovative: The one-key locking system with inside track keys and outside handles and locks for body doors and service flaps.