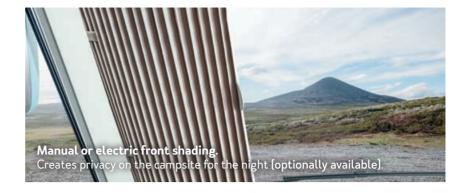

LED spotlights in the sleeping area. Energy-saving, atmospheric lighting.

Clear-glass roof hood.

For more

light inside.

Innovative insect screen door. For maximum protection inside the vehicle.

Wide electrically extendable step. For more comfort when