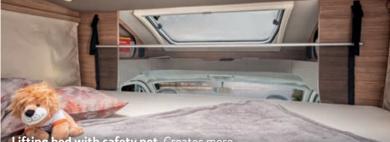

**HIGHLIGHTS**. CONVINCES WITH ELABORATE DETAILS.

ards creates a warm ambience.

Storage compartment in leather. Easy-to-reach storage space in cool leather look.

Lifting bed with safety net. Creates more sleeping places and offers safety on both sides due to the fall-out protection (nets).