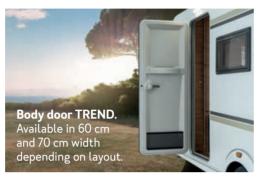

## DOORS. WITH MANY INNOVATIVE FUNCTIONS.

Available in 600 mm and 700 mm width (depending on floor plan).

Innovative: The one-key locking system with inside track keys and outside handles and locks for body doors and service flaps.