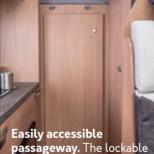

passageway. The lockable door provides access from the living area to the rear garage.

**Sockets in the rear**. Power where you need it is provided by the 230 V SCHUKO socket and USB socket in the optional Voltage package.