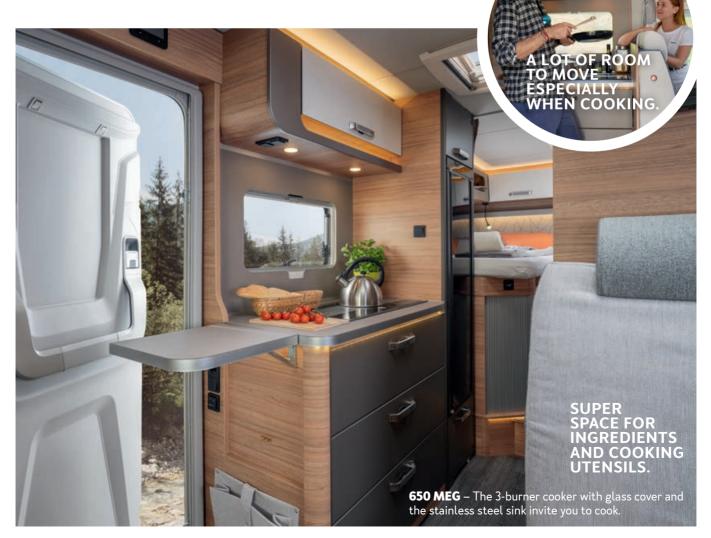

#### COOKING 🕮

**Well equipped.** In the CaraLoft Ford, you will find a fully-fledged kitchen with a 3-burner cooker plus glass cover, deep stainless steel sink and folding worktop. Thanks to functional elements such as the HPL kitchen back panels and the robust worktop, cooking is even more fun.