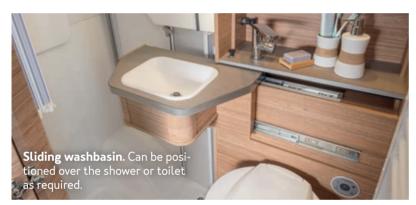

The bathroom solutions: Be it the multifunctional flexible bathroom in the 500 MQ or compact bathroom in the 500 LT: the individually adjustable washbasin makes optimum use of the available space in the X-Cursion CUV. Both bathroom variants provide everything you need to freshen up on the road.

END OF

D٨

RUS

**Extremely practical.** Be it the compact bathroom in the 500 LT or multifunctional flexible bathroom in the 500 MQ – the bathroom in the X-Cursion Van makes optimum use of the available space, providing everything you need.