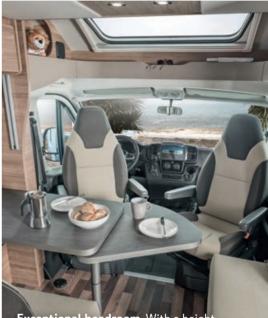

1

A BRIGHT, OPEN SPACE.

**Straightforward and elaborate.** Compact design, beautiful lines and details such as the cutlery tray as standard. The cooking and dining area in the CaraBus leaves nothing to be desired. Swivelling seats for driver and passenger quickly turn the dinette for two into a dining area for four.