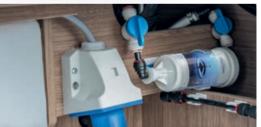

## **BLUUWATER.** Water filter system.

Hygienically perfect water at every destination - the new bluuwater water filter removes germs, bacteria and minute particles almost completely (99.999 %) from the pipe system of all Knaus Tabbert vehicles (in series). The replaceable filter cartridge with highly efficient ultrafiltration membrane is mounted vertically or horizontally between the water tank and the pipe system. It has a filter capacity of up to 8,000 litres - and thanks to a Timestrip indicator in the vehicle, the remaining usage time can be checked at any time. It is advisable to replace the bluuwater cartridge after about six months. Thanks to the click-and-ready quick coupling system, it can be replaced easily and drip-proof.