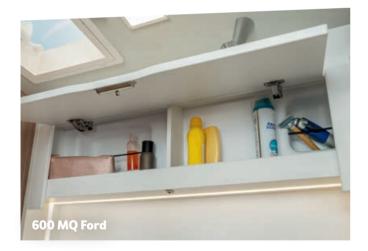

# OPEN LINES OF SIGHT.

The wall cabinets, which run all the way from the kitchen block to the rear, make the room feel incredibly spacious and bright. Clever design feature: the refrigerator can be accessed from the outside – here in the **600 MQ Ford**.