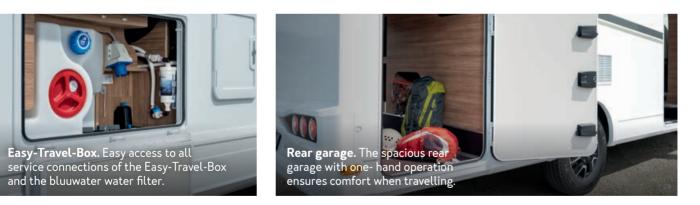

Easy-Travel-Box and bluuwater water filter. All important service connections centrally combined in one place and hygienically clean water without chemicals.

Easy-Travel-Box and bluuwater waterfilter. All important service connections centrally combined in one place and hygienically clean water without chemicals.