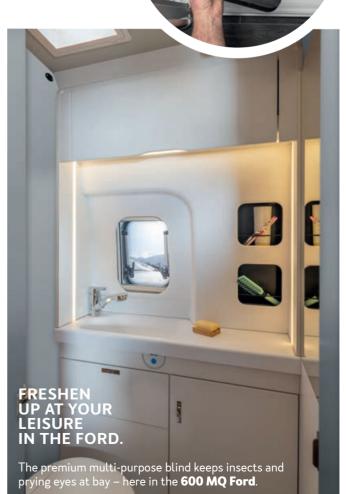

INNOVATIVE STORAGE BOXES.

**500 MQ** - our new flexible bathroom is simply ingenious: when the shower is pushed into the upper position, it becomes a fully-functional, fullheight shower cubicle with a folding wall.

The bathroom solutions: Be it the multifunctional flexible bathroom in the 500 MQ or compact bathroom in the 500 LT: the individually adjustable washbasin makes optimum use of the available space in the X-Cursion CUV. Both bathroom variants provide everything you need to freshen up on the road.