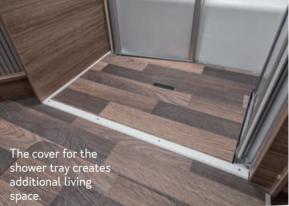

The tap can also be used as an outdoor shower via the optional window.

EASY-CARE AND ROUND <u>WASHB</u>ASIN.

The shelf for the shower tray creates additional living space.

**Ingenious room concept.** The bathroom combines modern design and clever functions, such as the rotating cassette toilet with electric pump or the room-wide washbasin with easy-care surface.