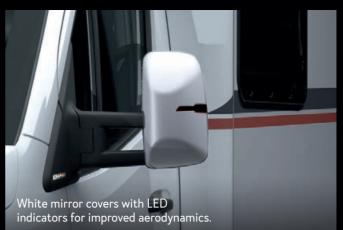

- Progressive alloy wheels Dynamic air intakes Mirror covers with LED indicators