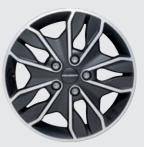

# ALLOY RIMS. IN EXCLUSIVE WEINSBERG DESIGN\*.

Our 17" aluminium rims in WEINSBERG design, are equipped as standard with high-quality Falken all-season tyres, which can also be driven in winter in ice and snow. They are available for many WEINSBERG models.

- M+S / 3PMSF identification
- No more buying winter tyres
- No additional investments

Anthracite painted 17" alloy rims incl. tyres in exclusive WEINSBERG design (235/60R17)

Matt black front-polished 17" alloy rims incl. tyres in exclusive WEINSBERG design (235/60R17)