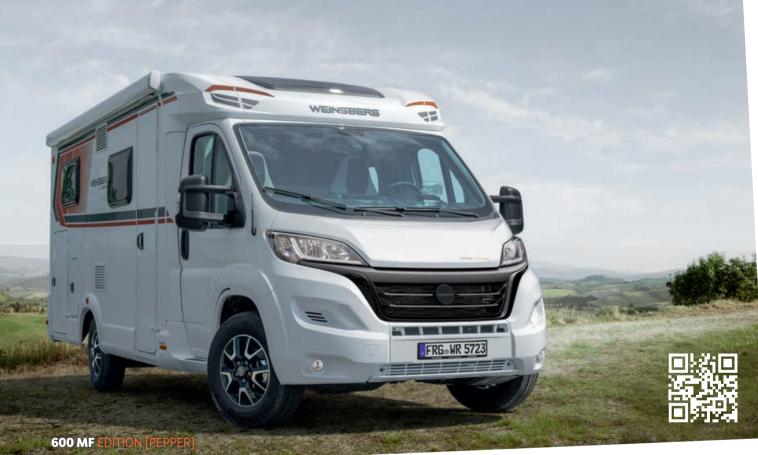

# 600 MEG / MF

# A SPEEDY COMPANION.

**Just drive off.** The CaraCompact is a particularly slim motorhome that is easy to drive in everyday life and on holiday. It combines exceptional driving dynamics with plenty of interior space. With its robust chassis and GRP roof, it is the ideal companion for active explorers.

# AGILE ON THE OUTSIDE LOTS OF SPACE INSIDE.

0

1

Junistreness

EDITION [PEPPER]

0

S Avenue

Thanks to sufficient storage space and a bright ambience, cooking on the go is really fun – here in the **600 MEG DITION** [**PEPPER**].