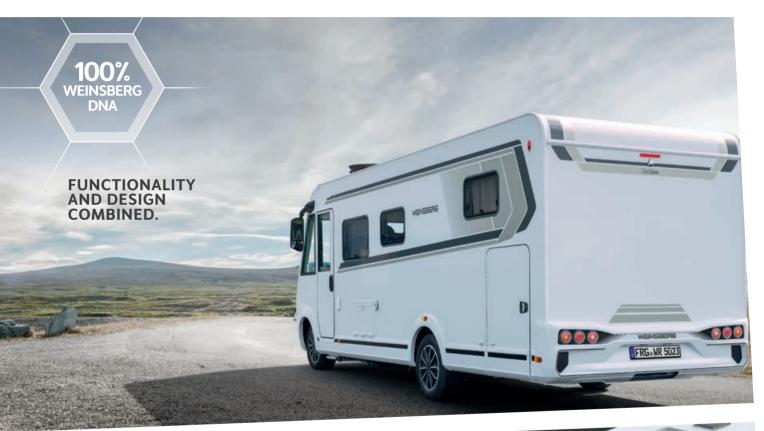

# CaraCore

## THE FULLY INTEGRATED WITH SUPERIOR EQUIPMENT AND PRESENCE.

1

The CaraCore loves understatement and thus shows presence. It skilfully combines utility with design. An impressive interplay of feeling of space, high-quality materials and exceptional driving comfort.

WEINSBERG

FRG. WR 5023

THE CaraCore HIGHLIGHTS

Up to 5 berths
Up to 5 belt-secured seats
3 layouts

Dynamic progressive design
Full-LED head lights
Lifting bed in series

# STYLE-CONSCIOUS TRENDSETTER.

**The fully integrated WEINSBERG.** WEINSBERG's many years of experience come to take effect in the CaraCore. Enormous precision is found here in the smallest details. The CaraCore combines all the advantages of a fully integrated with a unique appearance. The demands on the design of the CaraCore are deliberately set high: independent, characteristic, present and powerful. This is evident in the clean lines, clear edges and exciting surfaces. It is the better semi-integrated with lifting bed.

#### The fully integrated with sovereign equipment and presence.

It skilfully combines utility with design. Dynamics and high quality are in his blood. 100% strong appearance, 100% WEINSBERG DNA.

Style-conscious trendsetter.