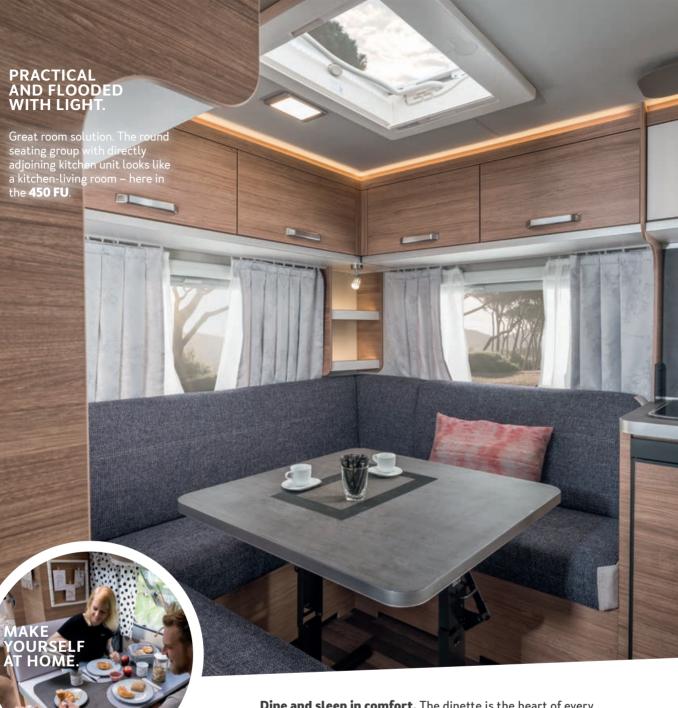

# HOLIDAY FEELING FROM THE FIRST MOMENT.

There is more than enough room to feel good in the spacious living area – here in the 540 EUH.

(and

**Dine and sleep in comfort.** The dinette is the heart of every caravan, where families gather to eat breakfast, chat and make plans for the day ahead. And best of all: the comfortable seats can be converted into berths.