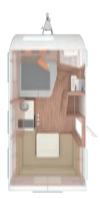

# 420 QD The kitchen mir-

390 QD

The small

manoeuvrable

caravan for light

towing vehicles.

**HIGHLIGHTS:** Transverse

double bed

• Up to 4 berths

• Dinette

acle with lots of storage space for gourmets.

### **HIGHLIGHTS:**

- Transverse double bed
- Dinette
- Up to 4 berths