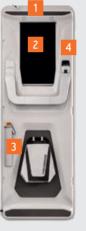

## DOORS. WITH MANY INNOVATIVE FUNCTIONS.

Available in 600 mm and 700 mm width (depending on floor plan).

Innovative: The one-key locking system with inside track keys and outside handles and locks for body doors and service flaps.