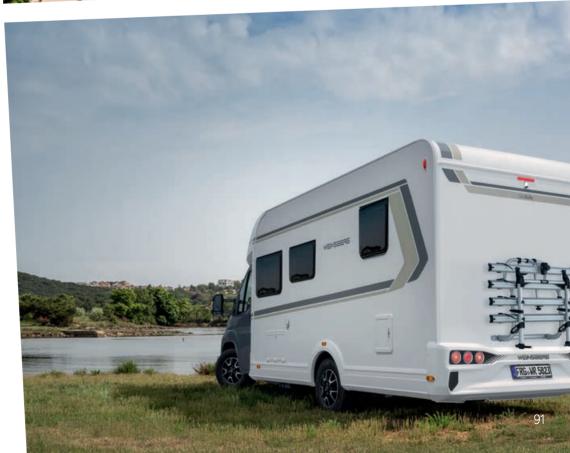

#### The semi-integrated with lifting bed and largest headroom.

With its ingenious headroom and the practical lifting bed, the CaraSuite offers plenty of space for great holiday experiences. Its many sleeping possibilites and cosy ambience make it the ideal family or mult-generation vehicle.

A comfortable size.

64 CaraCompact