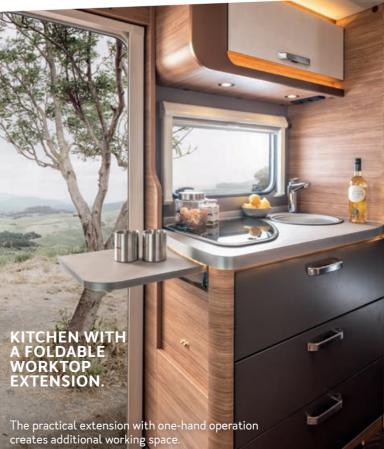

#### SO COMPACT CAN A FULL-FLEDGED KITCHEN BE.

The folding worktop extension in the kitchen proves that compact and spacious are not necessarily mutually exclusive ideas – pictured here in the **640 MEG (MB)** EDITION [PEPPER].