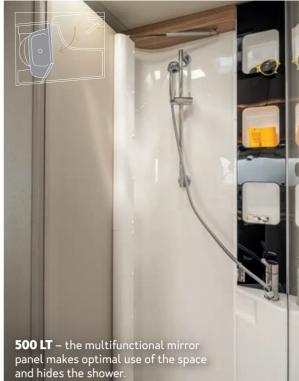

INNOVATIVE STORAGE BOXES.

**500 MQ** - our new flexible bathroom is simply ingenious: when the shower is pushed into the upper position, it becomes a fully-functional, fullheight shower cubicle with a folding wall.

#### SUCH A BIG BATHROOM IN SUCH A SMALL SPACE. THANKS TO THE FLEXIBLE BATHROOM.

**500 MQ** – when the shower is pushed into the upper position, it becomes a fully-functional shower cubicle with a folding wall and full headroom of 1.90 metres.