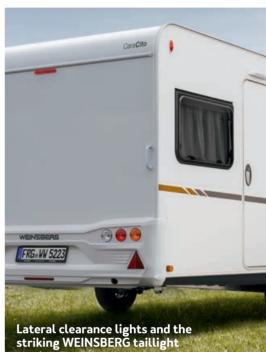

e compartments (depending on layout).



Easy-to-reach gas valves. Mounted in the upper cutlery drawer.









13 cm more headroom with all lifting bed layouts. Even tall people can easily stand in the new CaraOne [390 PUH / 540 EUH].



Fresh water tan Conveniently sto wed under the s le beds.

**EvoPoreHRC** mattresses. For optimum sleeping comfort.



Exclusive WEINSBERG furniture handle. The modern and robust handles are comfortable to hold and at the same time add a design accent.



High-quality interior design. incomparable living comfort Fo in the entire vehicle.



# **HIGHLIGHTS**. CaraCito.





Standard air conditioning with heating function. For perfect room temperature in the entire vehicle.





Up to 133-litre refrigerator. Ample room for everything a family could need.



carrier. For safe manoeuvring.



Storage space under the French bed. Accessible from inside and outside.







 $^{\star}$  Please note that the possible usage time of a battery per charging cycle depends on various factors, such as the number and power con sumption of the operated end users, the age of the battery, etc., and is limited by these. Therefore, a minimum usage time per charging cycle cannot be guaranteed.

Lithium-ion battery. Increased energy capacity with only 12 kg total weight (optional).



# LAYOUTS. CaraOne.

## 400 LK

The compact family layout with up to 5 berths.

#### **HIGHLIGHTS:**

- Children's layout double bunk bed
- Longitudinal dinette
- Up to 5 berths

# perfect fo

FAMILIES

# 420 QD The kitchen mir-

390 QD

The small

manoeuvrable

caravan for light