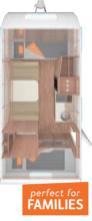

# **480 QDK**

The classic layout with maximum use of space.

### **HIGHLIGHTS**:

- Transverse double bed
- Dinette
- Children's layout double bunk bed
- Up to 7 berths