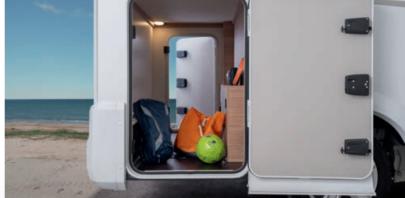

#### THAT IS WHAT MAKES THE [OUTLAW] SPECIAL.

Storage compartments in the rear garage. Here you can stow everything you will need again the next day: shoes, helmet, gloves and much more.

Airline rails incl. lashing eyes. For the best load securing.

passageway. The lockable door provides access from the living area to the rear garage.

**Sockets in the rear**. Power where you need it is provided by the 230 V SCHUKO socket and USB socket in the optional Voltage package.