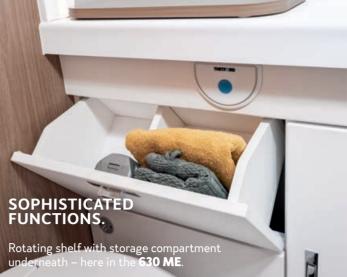

TRANSVERSE DUBBLE BEBD. DUBBLE

CARE °්

**Simply practical.** The bathroom combines clean lines with ingenious features. Cubby holes in the wall, extra storage space in the cabinets and the washbasin stretching across the width of the room make freshening up in a small space a real joy.