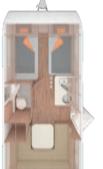

# The semi-integrated with the largest payload.

With continuous 2.15 m headroom and huge load capacity, the new CaraLoft Ford is a real loft for on the road. This superior semi-integrated motorhome offers plenty of space for great holiday experiences. Its concept makes it the ideal vehicle for couples and convinces with its outstanding feeling of space.

A generous all-rounder.

www.weinsberg.com/caraloft-ford