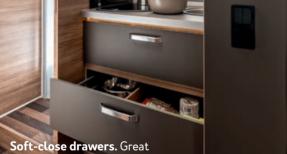

KOMFORT body door. With automotive locking system, double seal and a foldable coat hook (optionally available).

**Soft-close drawers.** Great comfort thanks to the soft and quiet closing of the drawers.