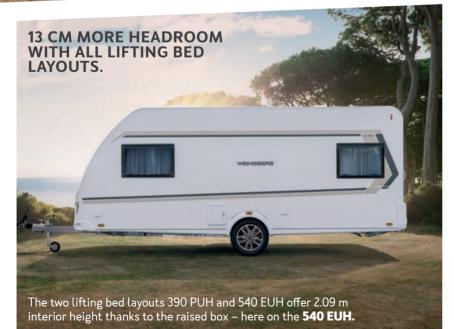

13 cm more headroom with all lifting bed layouts. Even tall people can easily stand in the new CaraOne [390 PUH / 540 EUH].

Fresh water tan Conveniently sto wed under the s le beds.

**EvoPoreHRC** mattresses. For optimum sleeping comfort.