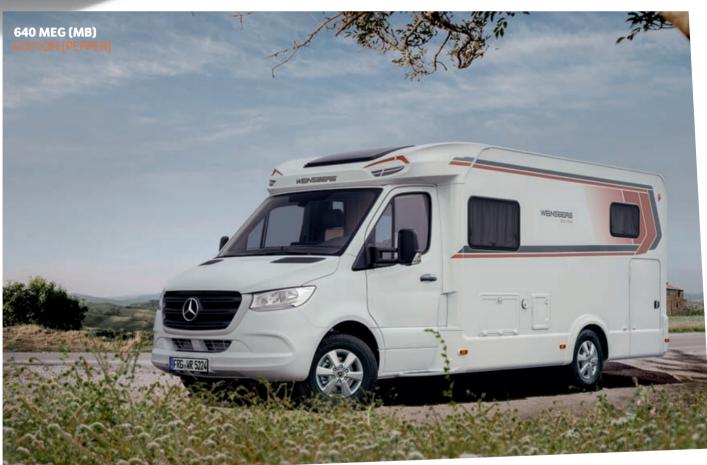

#### 640 MEG (MB)

# THE MOST SPACIOUS VAN IN ITS CLASS.

**Taking space to a whole new level.** No other van can match the tremendous feeling of spaciousness of the CaraCompact (MB) 640 MEG. The perfect vehicle for 2 to 3 people who love their space and the comfortable ride of a Mercedes-Benz chassis.