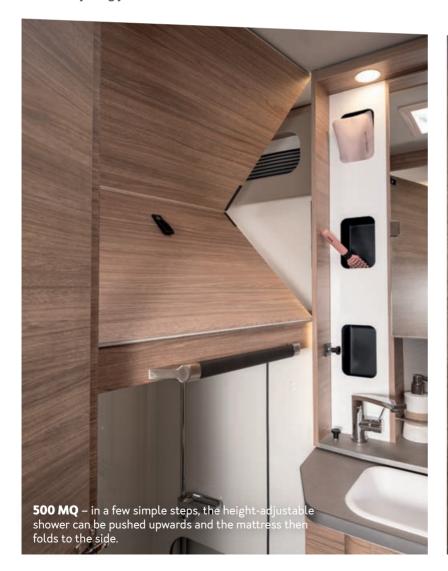

INNOVATIVE STORAGE BOXES.

**500 MQ** - our new flexible bathroom is simply ingenious: when the shower is pushed into the upper position, it becomes a fully-functional, fullheight shower cubicle with a folding wall.

#### SUCH A BIG BATHROOM IN SUCH A SMALL SPACE. THANKS TO THE FLEXIBLE BATHROOM.

**500 MQ** – when the shower is pushed into the upper position, it becomes a fully-functional shower cubicle with a folding wall and full headroom of 1.90 metres.