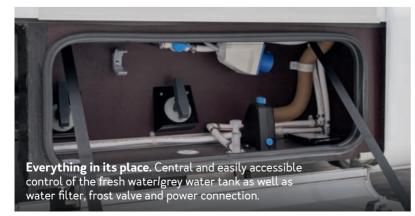

#### HIGHLIGHTS. CONVINCES WITH ELABORATE DETAILS.

For more light and a generous feeling of space in the interior.

With the **TRUMA iNet X** and **LED control** panel, the on-board electrics and heating can be controlled centrally. In addition, you can always have an eye on the water levels.

Easy-Travel-Box and bluuwater water filter. All important service connections centrally combined in one place and hygienically clean water without chemicals.

Easy-Travel-Box and bluuwater waterfilter. All important service connections centrally combined in one place and hygienically clean water without chemicals.

## **BLUUWATER.** Water filter system.

Hygienically perfect water at every destination - the new bluuwater water filter removes germs, bacteria and minute particles almost completely (99.999 %) from the pipe system of all Knaus Tabbert vehicles (in series). The replaceable filter cartridge with highly efficient ultrafiltration membrane is mounted vertically or horizontally between the water tank and the pipe system. It has a filter capacity of up to 8,000 litres - and thanks to a Timestrip indicator in the vehicle, the remaining usage time can be checked at any time. It is advisable to replace the bluuwater cartridge after about six months. Thanks to the click-and-ready quick coupling system, it can be replaced easily and drip-proof.