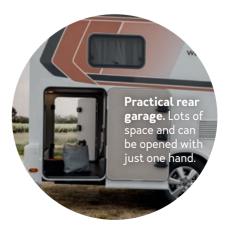

#### The Camper Van with an isolated rear garage.

CaraBus / CaraTour 630 MEG with an isolated rear garage. It combines a huge isolated cargo area with a full living area. This makes it the perfect companion for those who love adventure.

## PASSIONATE MULTI-TALENT.

CaraBus / CaraTour 630 MEG [OUTLAW] with separate rear garage. It combines a huge separate load compartment with a fully-fledged living area. This makes it the perfect companion for those who love adventure.

The [OUTLAW] is the world's first series camper van that is perfectly equipped for the transport of your equipment ex works. At night everything is stowed in the separate rear garage, during the day it takes you safely and quickly to the next adventure!

At night, only the separate rear garage is between you and your machine; during the day, it takes you safely and quickly to the next race. Storage space for up to 4 bikes. Whether making headway or exploring the terrain, it's time to get going.