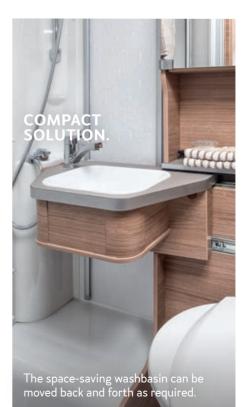

The bathroom solutions: Be it the multifunctional flexible bathroom in the 500 MQ or compact bathroom in the 500 LT: the individually adjustable washbasin makes optimum use of the available space in the X-Cursion CUV. Both bathroom variants provide everything you need to freshen up on the road.