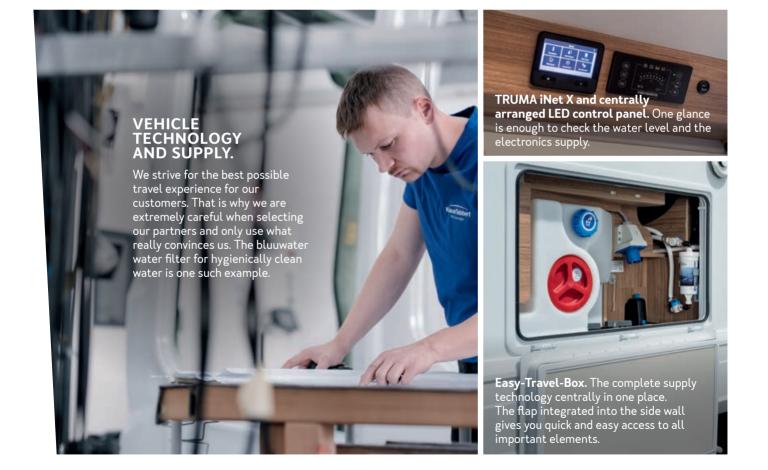

## **BLUUWATER.** Water filter system.

Hygienically perfect water at every destination - the new bluuwater water filter removes germs, bacteria and minute particles almost completely (99.999 %) from the pipe system of all Knaus Tabbert vehicles (in series). The replaceable filter cartridge with highly efficient ultrafiltration membrane is mounted vertically or horizontally between the water tank and the pipe system. It has a filter capacity of up to 8,000 litres - and thanks to a Timestrip indicator in the vehicle, the remaining usage time can be checked at any time. It is advisable to replace the bluuwater cartridge after about six months. Thanks to the click-and-ready quick coupling system, it can be replaced easily and drip-proof.

## TRUMA iNet X<sup>\*</sup>. Turn your WEINSBERG into a smart home.

The practical TRUMA iNet X with intuitive smartphone app control via Bluetooth allows you to control heating, interior and exterior lighting as well as TV and radio in your mobile home from anywhere. The colour 4.3" touch display shows outdoor and indoor temperature and can operate devices from Truma and Dometic. The intuitive user interface makes monitoring and control particularly pleasant, clear and simple.