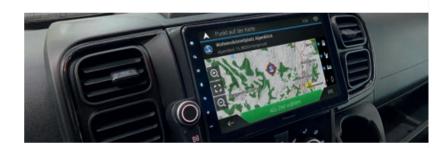

# **PIONEER NAVIGATION SYSTEM\*.** (AVIC – navigation).

Europe navigation specially for motorhomes and camper van in 44 countries; promobil campsite finder; secure smartphone operation with voice control; cear and high-contrast 9" multi-touch display; Wireless compatible with Apple CarPlay, android auto and WebLink; integrated DAB+ receiver; including 3-year map update.