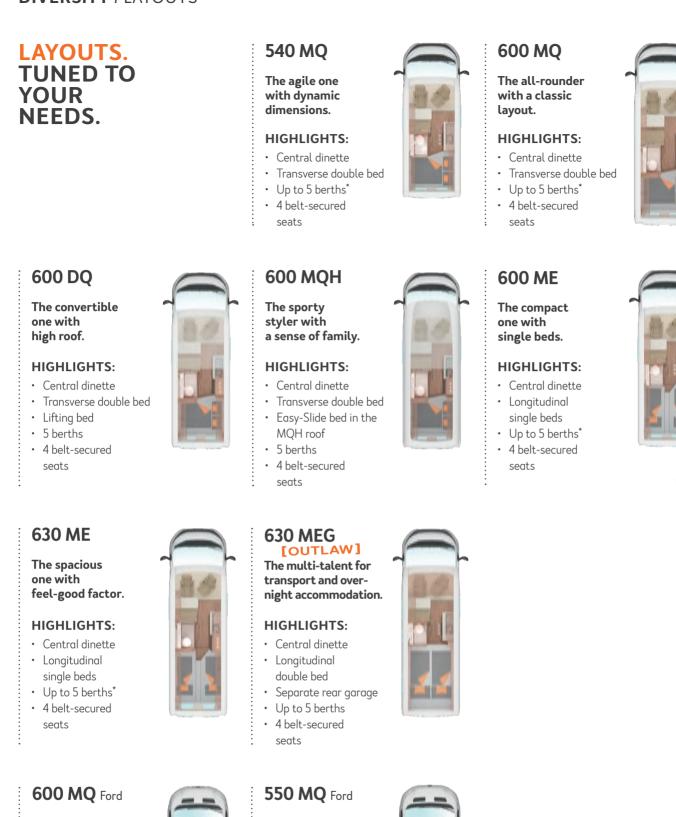

#### **HIGHLIGHTS**:

- Central dinette
- Transverse double bed
- Up to 3 berths\*
- 4 belt-secured seats

- 4 belt-secured
- seats

The sporty one with all the mod cons.

#### **HIGHLIGHTS**:

- Central dinette
- Transverse double bed
- Up to 3 berths\*

\*Optional pop-up roof for 2 additional berths. You can find more information in our price list and on: weinsberg.com/catalogues-price-lists