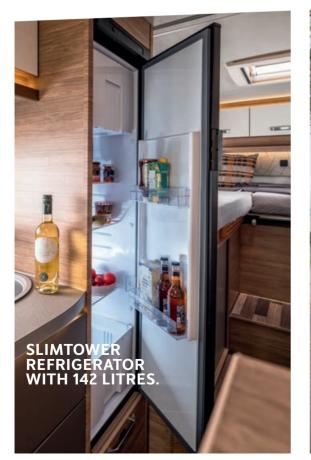

HIGH-QUALITY FABRICS AND A PLEASANT SEATING COMFORT.

THE VIS-À-VIS KITCHENETTE HAS INTERNALISED

AESTHETICS.

Awesome. Slim Tower refrigerator with 142-litre capacity and AES function by which the energy type is automatically selected.