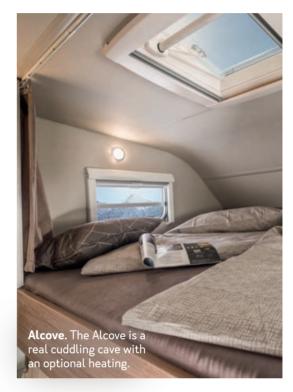

The enormous room height is typical for the alcove design and creates a very special feeling of space – here in the 650 DG.

Ł

Alcove. Cosy sleeping place with optional heating. Flooded with light during the day, brilliantly illuminated at night. 📾 DINETTE 🖄 COOKING