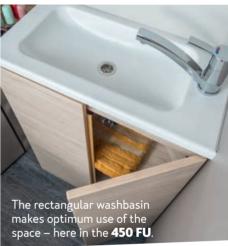

The bathroom solutions: Be it the multifunctional flexible bathroom in the 500 MQ or compact bathroom in the 500 LT: the individually adjustable washbasin makes optimum use of the available space in the X-Cursion CUV. Both bathroom variants provide everything you need to freshen up on the road.