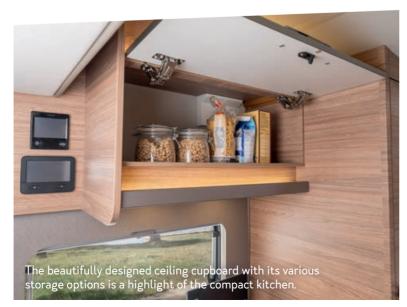

take a road cruise! We cruise around with our CaraSuite and can easily go anywhere we want. Our road cruiser is great for that, because we even have separate bedrooms and have enough space for our toys.



1





# THE SEMI-INTEGRATED WITH LIFTING BED.

With its comfortable lifting bed and cosy sleeping places, the CaraSuite can't wait for you to take it on your next family holiday for up to six people. Thanks to the amount of headroom and the generous living space, you will never be short of elbow room either. What's more, its sweeping lines will make driving an enjoyable experience on any road.







# COMFORT TO LOWERING.

Ū



The pleasant atmosphere in the CaraSuite is created by the great standing height, the generous dinette and the stylish lines – here in the **700 MEG Ford**.







FULL METAL HANDLES WITH TILT LOCK.



The 133-litre refrigerator with AES function is extremely practical and efficient, as it automatically selects the type of energy.



**More storage space, more enjoyment.** The Vis-à-Vis kitchen in the CaraSuite is equipped for long family trips and journeys and offers enough possibilities to provide everyone with delicious meals. You can also use the wide kitchen unit à deux – for a perfect division of labour and more cooking fun.

AT

3

The great kitchen concept in the CaraSuite offers plenty of space for cooking and preparing – here in the **650 MF**.

# LONGITUDINAL SINGLE BEDS. QUITE WIDE. 700 MEG Ford - Two generous single beds which can be combined to form a double bed by means of the roller slatted frame. The EvoPore HRC (In second se 100