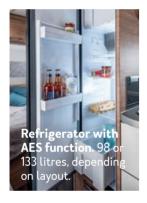

The 133-litre refrigerator with AES function is extremely practical and efficient, as it automatically selects the type of energy.

**More storage space, more enjoyment.** The Vis-à-Vis kitchen in the CaraSuite is equipped for long family trips and journeys and offers enough possibilities to provide everyone with delicious meals. You can also use the wide kitchen unit à deux – for a perfect division of labour and more cooking fun.