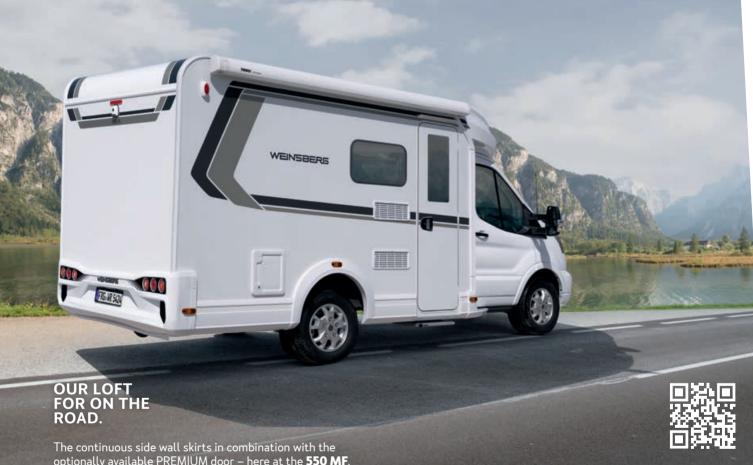

optionally available PREMIUM door - here at the 550 MF.

The CaraLoft Ford offers a continuous headroom of 2.15 m throughout the vehicle – here at the 650 MEG.