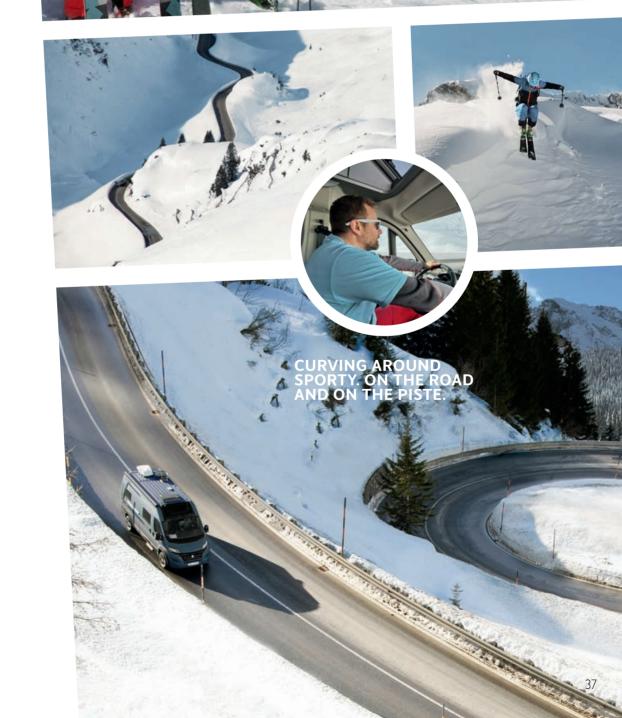

#### FINALLY OUT AGAIN.

**Sven & Philipp.** Others complain about heavy snowfall, we go to the Alps in the middle of winter. As freeriders and campers, we love curving in the snow just as much as on the road. For that, we need the right vehicle - or better said a companion like the CaraTour. It is sporty, it is fast, it can take on any road, no matter how winding.