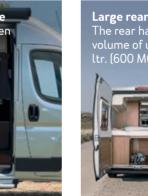

#### The Camper Van with an isolated rear garage.

CaraBus / CaraTour 630 MEG with an isolated rear garage. It combines a huge isolated cargo area with a full living area. This makes it the perfect companion for those who love adventure.

#### www.weinsberg.com/outlaw

All specifications partly include optional extras which are available at extra cost. Non-binding representation: The illustrations of the layout examples are non-binding schematic representations. The actual vehicle and equipment features may differ. Certain vehicle and equipment characteristics are not guaranteed by the illustrations and cannot therefore be expected to be based on them. Therefore, please be sure to obtain information from your dealer about the specific characteristics of the vehicle and equipment you have selected before making a purchase.