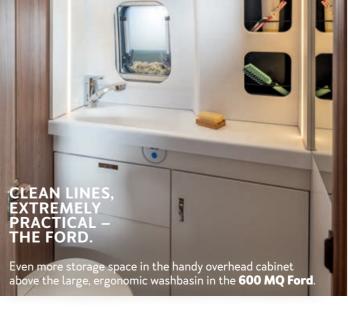

The tap can also be used as an outdoor shower via the optional window.

EASY-CARE AND ROUND <u>WASHB</u>ASIN.

The shelf for the shower tray creates additional living space.

**Ingenious room concept.** The bathroom combines modern design and clever functions, such as the rotating cassette toilet with electric pump or the room-wide washbasin with easy-care surface.

PRACTICAL DETAIL AND EASILY ACCESSIBLE.