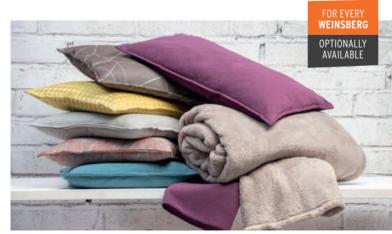

> Package includes: 4 pillows with feather filling (2x 60x40 cm & 2x 40x40 cm], 2 blankets and a matching table runner.

**COZY HOME** 

**DECO PACKAGE\***.

You have the choice.