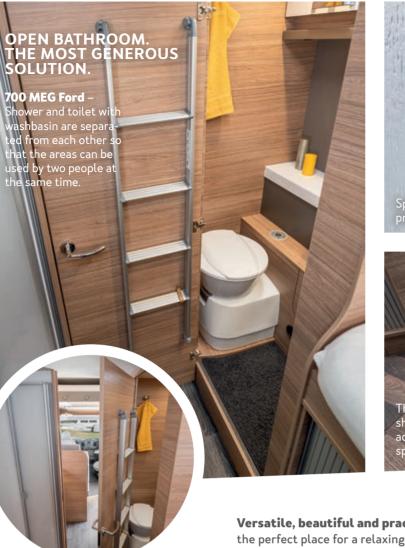

**Versatile, beautiful and practical.** The bathroom in the CaraSuite is the perfect place for a relaxing start or end of the day. It can even be used by two people, has hard-wearing surfaces and lots of storage options. Simply well planned and perfectly implemented.