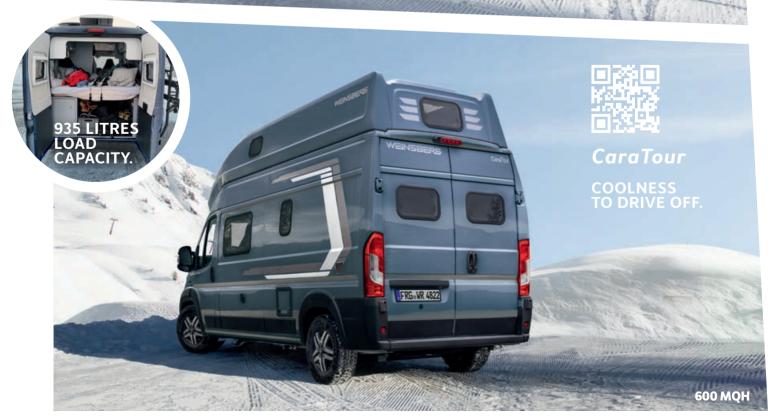

# THE CAMPER VAN WITH MODERN CASUAL DESIGN.

You want to get out of here? It's always ready. With sporty laxness, of course. The CaraTour is a real adventurer and open for all holiday plans. Apropos of nothing, it offers an incredible amount of room and storage space despite its compactness. By the way, the largest bed in its class is a great place to chill.

THE CaraTour HIGHLIGHTS

FRG-WR 4623

Available on a Ford or Fiat chassis
Up to 5 berths
4 belted seats 7 layouts
Largest bed surface in its class
Automative driving dynamics
Cool sporty design language

FRG. WR 4823