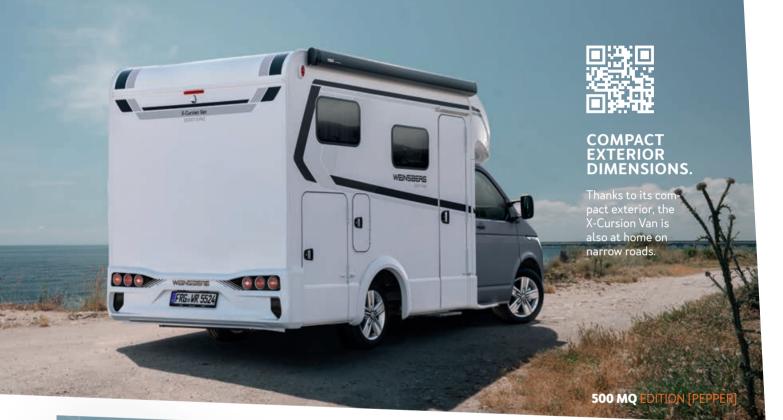

The CUV pop-up roof material. Breathable, insulated and completely water-repellent.

The X-Cursion CUV has plenty of storage space in its large rear garage. Yet its exterior dimensions are compact.

## FOR SPACIOUS HOLIDAYS. FOR COMPACT COMMUTING.

As the special EDITION [PEPPER] model, it boasts X-tra equipment at an attractive price. It not only combines the benefits of urban class and motorhome, but also features additional X-clusive design elements and X-tra comfort.