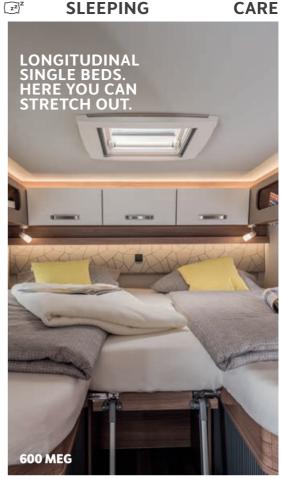

up a delightful experience.



# FANTASTIC USE OF SPACE.

Everything you need to freshen up in one room. With a low profile shower tray, practical shower screen and plenty of storage space **640 MEG (MB)**.

# 600 MEG / MF

# A SPEEDY COMPANION.

**Just drive off.** The CaraCompact is a particularly slim motorhome that is easy to drive in everyday life and on holiday. It combines exceptional driving dynamics with plenty of interior space. With its robust chassis and GRP roof, it is the ideal companion for active explorers.







# AGILE ON THE OUTSIDE LOTS OF SPACE INSIDE.

0

1

Junistreness

EDITION [PEPPER]

0

S Avenue

Thanks to sufficient storage space and a bright ambience, cooking on the go is really fun – here in the **600 MEG DITION** [**PEPPER**].

👾 DINETTE 🚊 COOKING











ŝ



600 MF – Toilet and shower are so rated from the washbasin.



HIGHLIGHTS. CONVINCES WITH ELABORATE DETAILS.





**Full-length sidewall aprons**. The aerodynamic lines minimise wind noise and improve the appearance of the vehicle.













Easy-Travel-Box and bluuwater water filter. All important service connections centrally combined in one place and hygienically clean water without chemicals.



# LAYOUTS. TAILORED TO YOUR REQUIREMENTS.

#### 600 MEG

The manoeuvrable one with single beds.

#### **STRENGTHS**:

- Central dinetteLongitudinal
- single beds
- Spacious rear garage
- 2 berths
- 4 belt-secured seats

# 640 MEG (MB)

# The most spacious van in its class.

#### STRENGTHS:

- Central dinette
- Longitudinal single beds
- 2 berths
- 4 belt-secured seats

#### 640 MEG<su