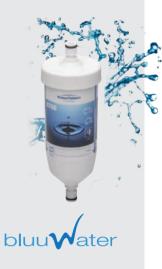

## **BLUUWATER.** Water filter system.

Hygienically perfect water at every destination - the new bluuwater water filter removes germs, bacteria and minute particles almost completely (99.999 %) from the pipe system of all Knaus Tabbert vehicles (in series). The replaceable filter cartridge with highly efficient ultrafiltration membrane is mounted vertically or horizontally between the water tank and the pipe system. It has a filter capacity of up to 8,000 litres - and thanks to a Timestrip indicator in the vehicle, the remaining usage time can be checked at any time. It is advisable to replace the bluuwater cartridge after about six months. Thanks to the click-and-ready quick coupling system, it can be replaced easily and drip-proof.