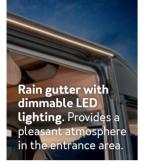

pped living area

Available as CaraBus and CaraTour

Enclosed rear garage

FRG-WR 4823

Airline rails incl. lashing eyes



THE [OUTLAW] ACCOMPANIES YOU AT ANYTHING YOU WANT.

The [OUTLAW] is the world's first series camper van that is perfectly equipped for the transport of your equipment ex works. At night everything is stowed in the separate rear garage, during the day it takes you safely and quickly to the next adventure!

At night, only the separate rear garage is between you and your machine; during the day, it takes you safely and quickly to the next race. Storage space for up to 4 bikes. Whether making headway or exploring the terrain, it's time to get going.



#### HIGHLIGHTS. CONVINCES WITH ELABORATE DETAILS.



For more light and a generous feeling of space in the interior.





























With the **TRUMA iNet X** and **LED control** panel, the on-board electrics and heating can be controlled centrally. In addition, you can always have an eye on the water levels.



LED spotlights in the sleeping area. Energy-saving, atmospheric lighting.



Clear-glass roof hood.

For more

light inside.



Innovative insect screen door. For maximum protection inside the vehicle.

Wide electrically extendable step. For more comfort when

getting in and out.



The **smart TV** can be easily connected with the internet for homelike entertainment.



Full metal handles with a tilt lock. Clear contours and absolutely durable.

Perfect GRP high roof. Long service life, easy to maintain and optimal insulation values due to a special double-shell GRP construction.



##