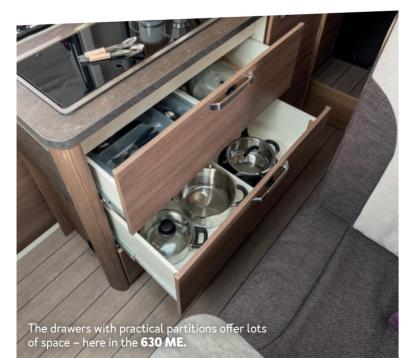

Simply open the large rear doors and feel as free as if you were sleeping in the middle of nature – here in the **630 ME**.

**Pleasant living ambience.** Beautiful surfaces, wood and breathable fabric covering on the side walls as well as a well thought- out lighting concept ensure unsurpassed cosiness. This is called the cocoon effect.