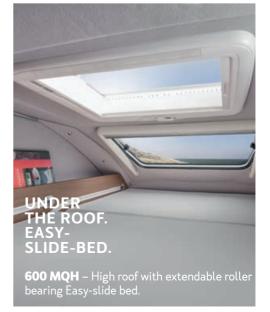

esired. Swivelling seats for driver and passenger quickly turn the dinette for two into a dining area for four.

THE FREE-FLOATING TABLE IS EASY TO POSITION.

More space to spread out – without a table leg getting in the way.

ТАВ

INGENIOUS SOLUTIONS FOR RELAXED MOMENTS.

Optional extra comfort: the adjustable cushions in the seating area make long journeys even more enjoyable – pictured here in the **540 MQ**.











Simply open the large rear doors and feel as free as if you were sleeping in the middle of nature – here in the **630 ME**.

**Pleasant living ambience.** Beautiful surfaces, wood and breathable fabric covering on the side walls as well as a well thought- out lighting concept ensure unsurpassed cosiness. This is called the cocoon effect.

TRANSVERSE DUBBLE BEBD. DUBBLE



CARE °්



**Simply practical.** The bathroom combines clean lines with ingenious features. Cubby holes in the wall, extra storage space in the cabinets and the washbasin stretching across the width of the room make freshening up in a small space a real joy.







#### SEAMLESS LED TRACK.

An attractive yet practical optional extra available as part of the Voltage package.





# THE CAMPER VAN WITH MODERN CASUAL DESIGN.

You want to get out of here? It's always ready. With sporty laxness, of course. The CaraTour is a real adventurer and open for all holiday plans. Apropos of nothing, it offers an incredible amount of room and storage space despite its compactness. By the way, the largest bed in its class is a great place to chill.



THE CaraTour HIGHLIGHTS

FRG-WR 4623

Available on a