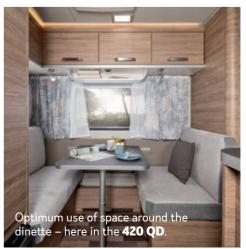

# 420 QD The kitchen mir-

390 QD

The small

manoeuvrable

caravan for light

towing vehicles.

**HIGHLIGHTS:** Transverse

double bed