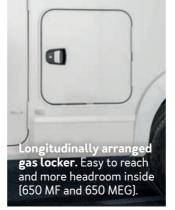

optionally available PREMIUM door - here at the 550 MF.

The CaraLoft Ford offers a continuous headroom of 2.15 m throughout the vehicle – here at the 650 MEG.

**Separate gas locker.** Easy access via the ser-vice door in the side wall.