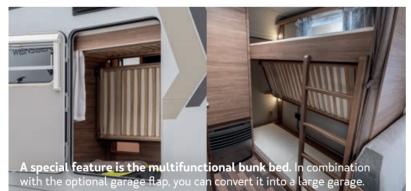

# THE [OUTLAW]

## PASSIONATE MULTI-TALENT.

CaraBus / CaraTour 630 MEG [OUTLAW] with separate rear garage. It combines a huge separate load compartment with a fully-fledged living area. This makes it the perfect companion for those who love adventure.

The [OUTLAW] is the world's first series camper van that is perfectly equipped for the transport of your equipment ex works. At night everything is stowed in the separate rear garage, during the day it takes you safely and quickly to the next adventure!

#### THAT IS WHAT MAKES THE [OUTLAW] SPECIAL.

Storage compartments in the rear garage. Here you can stow everything you will need again the next day: shoes, helmet, gloves and much more.

Airline rails incl. lashing eyes. For the best load securing.