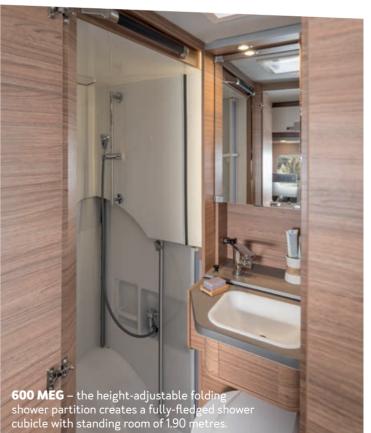

INNOVATIVE STORAGE BOXES.

**500 MQ** - our new flexible bathroom is simply ingenious: when the shower is pushed into the upper position, it becomes a fully-functional, fullheight shower cubicle with a folding wall.

#### SUCH A BIG BATHROOM IN SUCH A SMALL SPACE. THANKS TO THE FLEXIBLE BATHROOM.

**500 MQ** – when the shower is pushed into the upper position, it becomes a fully-functional shower cubicle with a folding wall and full headroom of 1.90 metres.