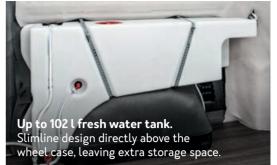

13 cm more headroom with all lifting bed layouts. Even tall people can easily stand in the new CaraOne [390 PUH / 540 EUH].

Fresh water tan Conveniently sto wed under the s le beds.

**EvoPoreHRC** mattresses. For optimum sleeping comfort.