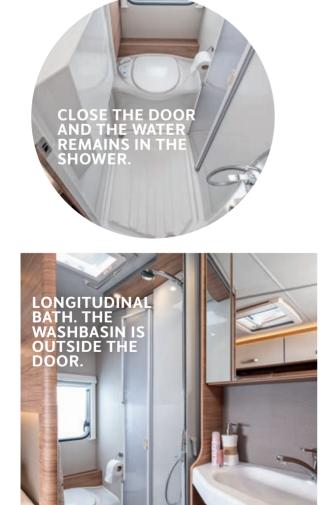

# LONGITUDINAL BATH. ALL IN ONE LINE

Pure aesthetics in the bathroom of the 650 MF. There is also plenty of space at the washbasin and in the shower.

HIGHLIGHTS. CONVINCES WITH ELABORATE DETAILS.

Optional ALDE hot water heating and ALDE hot water underfloor heating. Ensure pleasant room temperature and no cold feet.