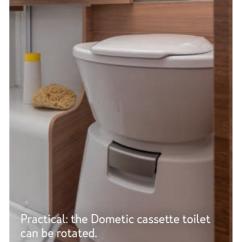

The tap can also be used as an outdoor shower via the optional window.

EASY-CARE AND ROUND <u>WASHB</u>ASIN.

The shelf for the shower tray creates additional living space.

**Ingenious room concept.** The bathroom combines modern design and clever functions, such as the rotating cassette toilet with electric pump or the room-wide washbasin with easy-care surface.