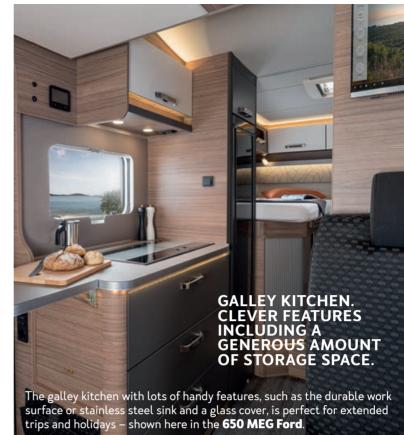

#### COOKING 🕮

**Well equipped.** In the CaraLoft Ford, you will find a fully-fledged kitchen with a 3-burner cooker plus glass cover, deep stainless steel sink and folding worktop. Thanks to functional elements such as the HPL kitchen back panels and the robust worktop, cooking is even more fun.