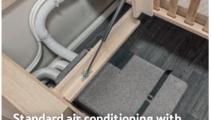

# **HIGHLIGHTS**. CaraCito.

Standard air conditioning with heating function. For perfect room temperature in the entire vehicle.

Up to 133-litre refrigerator. Ample room for everything a family could need.