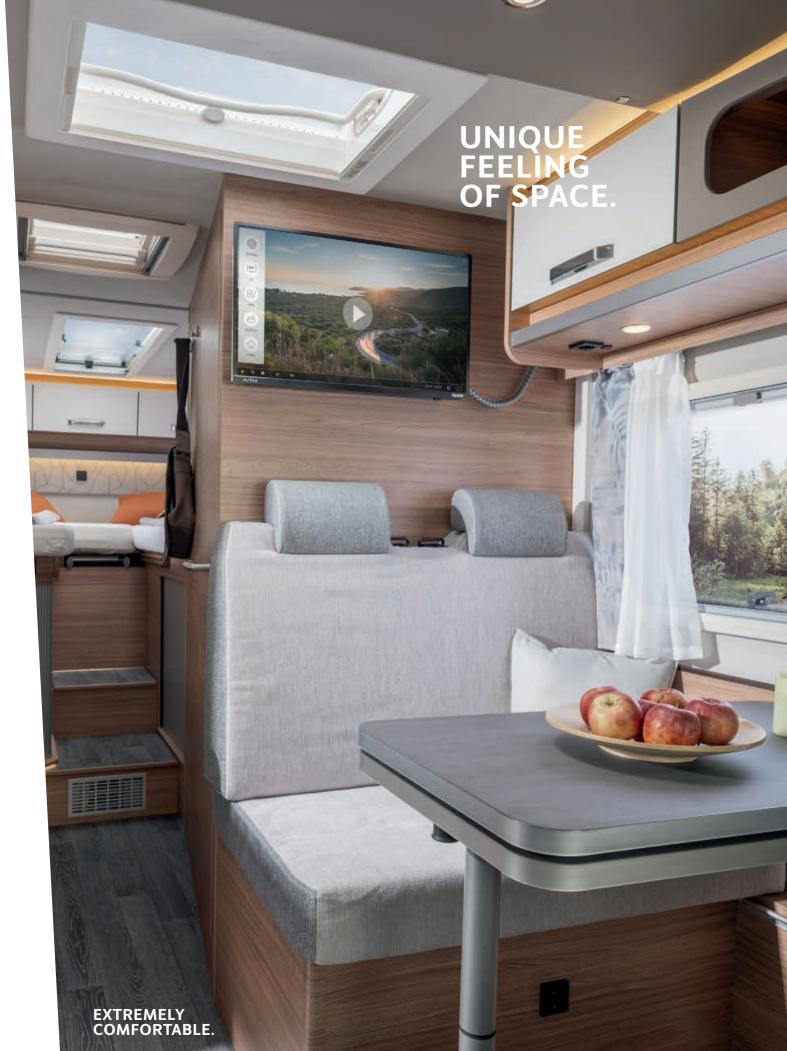

on the go again! We have been looking forward to a few relaxing days for a long time. Our plan: to the foothills of the Alps with the CaraLoft Ford. It always inspires us anew, because we can pack so much. After all, our trips are all about cooking and sports.







LOTS OF EQUIPMENT, LOTS OF ENERGY AND LOTS OF APPETITE.

# **CaraLoft Ford**

# **AN ELEGANT ALL-ROUNDER**

High-quality living atmosphere. The CaraLoft Ford impresses with plenty of storage space, well thought-out details and its high driving dynamics, even on bumpy terrain. It is the ideal camper for all those who like it compact but comfortable. With its special feeling of space and the modern interior design, the CaraLoft Ford more than lives up to its name.





optionally available PREMIUM door - here at the 550 MF.





The CaraLoft Ford offers a continuous headroom of 2.15 m throughout the vehicle – here at the 650 MEG.

#### BALANCED ROOM CONCEPT.

**550 MF** – the CaraLoft Ford also shows its size in terms of space in the dinette and kitchen that making cooking and dining a pleasure.

> EVEN SPORTS FREAKS APPRECIATE LIVING COMFORT.

> > 0



**650 MF** – The rotatable captainchair seats transform the dinette into a comfortable seating group.

-

#### COOKING 🕮







**Well equipped.** In the CaraLoft Ford, you will find a fully-fledged kitchen with a 3-burner cooker plus glass cover, deep stainless steel sink and folding worktop. Thanks to functional elements such as the HPL kitchen back panels and the robust worktop, cooking is even more fun.



#### LONGITUDINAL SINGLE BEDS. ENOUGH SPACE TO STRETC