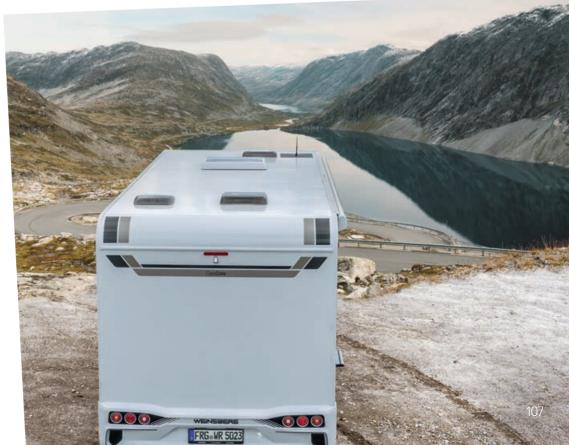

# CaraCore

## THE FULLY INTEGRATED WITH SUPERIOR EQUIPMENT AND PRESENCE.

1

The CaraCore loves understatement and thus shows presence. It skilfully combines utility with design. An impressive interplay of feeling of space, high-quality materials and exceptional driving comfort.

WEINSBERG

FRG. WR 5023

THE CaraCore HIGHLIGHTS

Up to 5 berths
Up to 5 belt-secured seats
3 layouts

Dynamic progressive design
Full-LED head lights
Lifting bed in series

# STYLE-CONSCIOUS TRENDSETTER.

**The fully integrated WEINSBERG.** WEINSBERG's many years of experience come to take effect in the CaraCore. Enormous precision is found here in the smallest details. The CaraCore combines all the advantages of a fully integrated with a unique appearance. The demands on the design of the CaraCore are deliberately set high: independent, characteristic, present and powerful. This is evident in the clean lines, clear edges and exciting surfaces. It is the better semi-integrated with lifting bed.