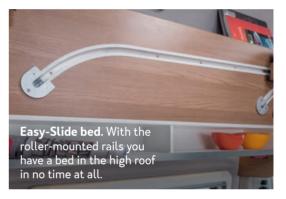

**Rail system.** Our ceiling cupboards have a continuous rail system for an increased torsional rigidity.

Perfect workmanship. The precise dowelling technology provides for a particularly stable furniture construction.