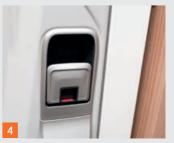

## DOORS. WITH MANY INNOVATIVE FUNCTIONS.

Available in 600 mm and 700 mm width (depending on floor plan).

Innovative: The one-key locking system with inside track keys and outside handles and locks for body doors and service flaps.