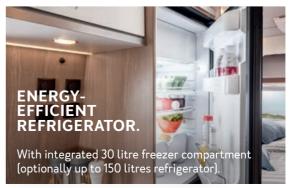

The 133-litre refrigerator with AES function is extremely practical and efficient, as it automatically selects the type of energy.

**More storage space, more enjoyment.** The Vis-à-Vis kitchen in the CaraSuite is equipped for long family trips and journeys and offers enough possibilities to provide everyone with delicious meals. You can also use the wide kitchen unit à deux – for a perfect division of labour and more cooking fun.