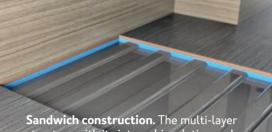

Sandwich construction. The multi-layer structure with its integral insulation and more contact surface on the body floor provide greater stability and insulation.