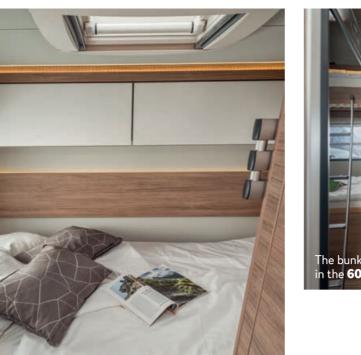

#### THIS IS ALSO A STATEMENT: LIFTING BED AS STANDARD FOR ADDITIONAL TRAVEL COMFORT.

The standard lifting bed fits elegantly into the room concept. When raised, there is enough space underneath to linger in the dinette – here in the **700 MEG**.