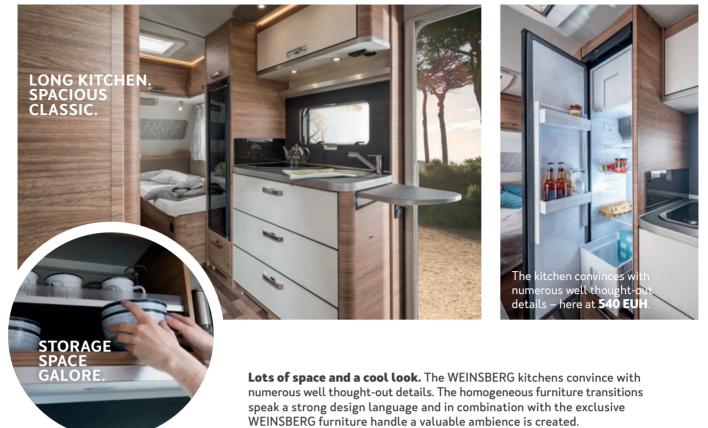

# **AN ELEGANT ALL-ROUNDER**

High-quality living atmosphere. The CaraLoft Ford impresses with plenty of storage space, well thought-out details and its high driving dynamics, even on bumpy terrain. It is the ideal camper for all those who like it compact but comfortable. With its special feeling of space and the modern interior design, the CaraLoft Ford more than lives up to its name.

#### COOKING 🕮

**Well equipped.** In the CaraLoft Ford, you will find a fully-fledged kitchen with a 3-burner cooker plus glass cover, deep stainless steel sink and folding worktop. Thanks to functional elements such as the HPL kitchen back panels and the robust worktop, cooking is even more fun.