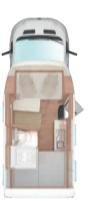

a folding wall and full headroom of 1.90 metres.

**HIGHLIGHTS**. **CONVINCES WITH ELABORATE** DETAILS.









make optimum use of the space.



Practical rear garage in the 500 LT. Easily accessible from outside and inside.



Fully-extending drawers. With plenty of storage options for all your cooking utensils.



Spacious rear garage in the 500 MQ. Ample storage space for camping and sports equipment, or other items of luggage.



0 High-quality exterior foil graphics. For a long service life and a cool look.

#### LAYOUTS. TAILORED TO YOUR REQUIREMENTS.

#### 500 MQ

The ingenious one with room for four people.

#### **STRENGTHS**:

- Central dinette
- Flexible bathroom
- Spacious rear garage
- Transverse double bed
   Optional Easy-Move bed
- Up to 4 berths
- 4 belt-secured seats



#### 500 LT

The intelligent one with ample comfort

#### STRENGTHS:

- Face-2-Face seating area
- Fully-fitted kitchen
- Spacious rear garage
- Optional Easy-Move bed
- Up to 4 berths
- 2 belt-secured seats





### MY INDIVIDUAL MOTORHOME



With the vehicle configurator you can put together your individual WEINSBERG. **configurator.weinsberg.com** 





# CaraCompact

#### THE AGILE AND SLIM SEMI-INTEGRA-TED OF OUR VAN CLASS.

The CaraCompact combines the manoeuvrability of the van class with the spaciousness of a genuine semi-integrated vehicle. Streamlined from the outside, the space inside is vast. What's more, you have a choice between two different chassis options. Whichever chassis you choose, whether you opt for extra comfort or sporty performance, the CaraCompact is WEINSBERG