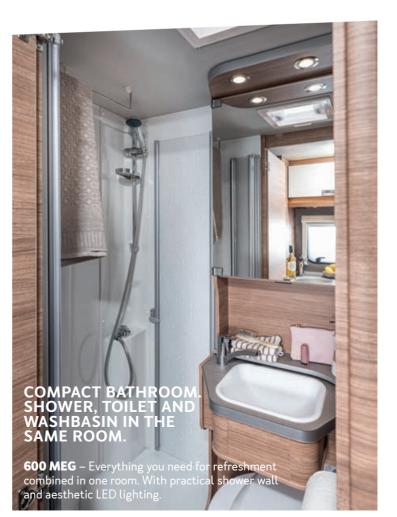

# FANTASTIC USE OF SPACE.

Everything you need to freshen up in one room. With a low profile shower tray, practical shower screen and plenty of storage space **640 MEG (MB)**.