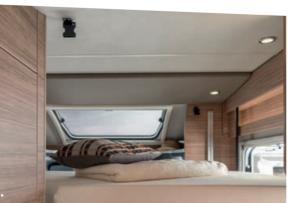

#### EXTREMELY PRACTICAL.

The aerodynamic roof scoop is not only extremely eye-catching. Inside, it also has space for the Easy-Move bed.

盛

EDITION [PEPPER]

#### EASY-MOVE BED. FOR AN X-TRA BERTH.

Simply fold down the Easy-Move bed to create an X-tra, comfortable bed sleeping up to two people (optional) – shown here on the **500 LT** EDITION [PEPPER].

A great night's sleep. Practical bed solutions with plenty of room to stretch out are the perfect place to unwind. The well-designed lighting concept adds X-tra comfort to the sleeping area of the X-Cursion Van.