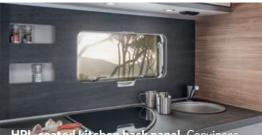

#### COOKING 🕮

**Well equipped.** In the CaraLoft Ford, you will find a fully-fledged kitchen with a 3-burner cooker plus glass cover, deep stainless steel sink and folding worktop. Thanks to functional elements such as the HPL kitchen back panels and the robust worktop, cooking is even more fun.