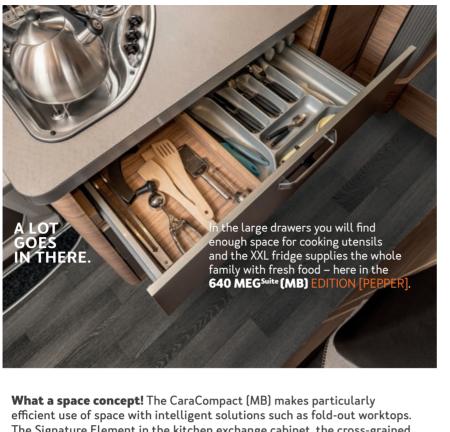

WITH SO MUCH SPACE COOKING IS FUN.

142 L REFRIGE RATOR WITH AES FUNCTIOI

efficient use of space with intelligent solutions such as fold-out worktops. The Signature Element in the kitchen exchange cabinet, the cross-grained wood and the harmonious furniture transitions make the CaraCompact (MB) unmistakably a genuine WEINSBERG.

#### SO COMPACT CAN A FULL-FLEDGED KITCHEN BE.

The folding worktop extension in the kitchen proves that compact and spacious are not necessarily mutually exclusive ideas – pictured here in the **640 MEG (MB)** EDITION [PEPPER].