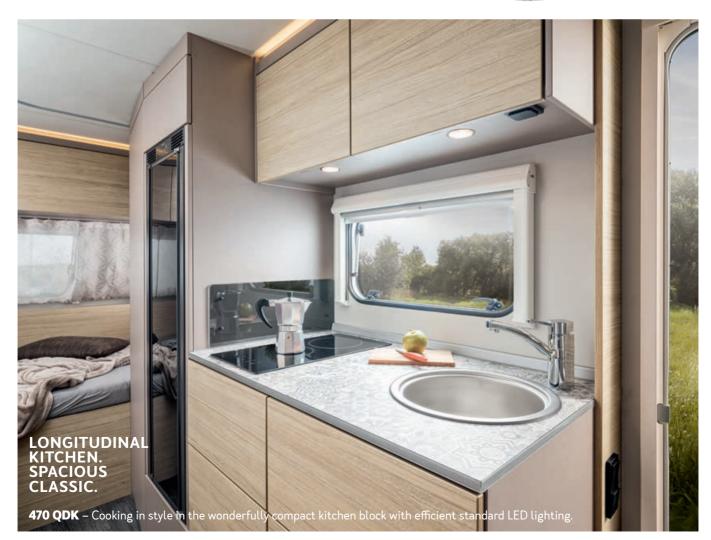

# 470 QDK

The cosy family nest.

#### HIGHLIGHTS:

- Transverse
- double bed • Dinette
- Dinette
  Children's layout –
- double bunk bedUp to 7 berths