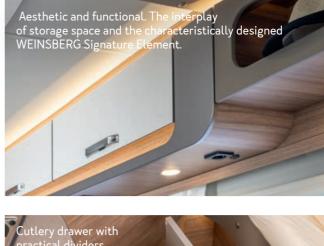

WITH SO MUCH SPACE COOKING IS FUN.

142 L REFRIGE RATOR WITH AES FUNCTIOI

efficient use of space with intelligent solutions such as fold-out worktops. The Signature Element in the kitchen exchange cabinet, the cross-grained wood and the harmonious furniture transitions make the CaraCompact (MB) unmistakably a genuine WEINSBERG.