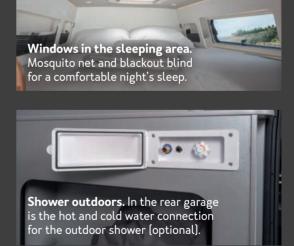

The tap can also be used as an outdoor shower via the optional window.

EASY-CARE AND ROUND <u>WASHB</u>ASIN.

The shelf for the shower tray creates additional living space.

**Ingenious room concept.** The bathroom combines modern design and clever functions, such as the rotating cassette toilet with electric pump or the room-wide washbasin with easy-care surface.