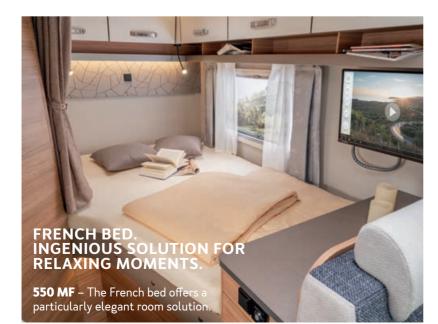

10.000

ELEGANT SPACE SOLUTION.

**650 MF** – French bed with EvoPore HRC mattresses and storage space under the bed.

evident in its bathroom. The design is straightforward and clear, and thanks to the many storage options and practical details, you immediately feel at home.