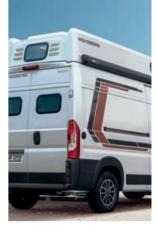

## CaraBus/CaraTour [OUTLAW]

#### The Camper Van with an isolated rear garage.

CaraBus / CaraTour 630 MEG with an isolated rear garage. It combines a huge isolated cargo area with a full living area. This makes it the perfect companion for those who love adventure.