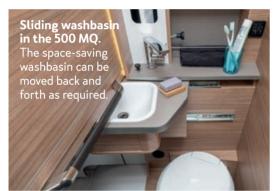

INNOVATIVE STORAGE BOXES.

**500 MQ** - our new flexible bathroom is simply ingenious: when the shower is pushed into the upper position, it becomes a fully-functional, fullheight shower cubicle with a folding wall.

The bathroom solutions: Be it the multifunctional flexible bathroom in the 500 MQ or compact bathroom in the 500 LT: the individually adjustable washbasin makes optimum use of the available space in the X-Cursion CUV. Both bathroom variants provide everything you need to freshen up on the road.