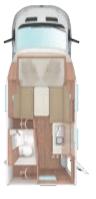

# THE DYNAMIC SPACE-SAVING WIZARD OF THE COMPACT VAN CLASS

The X-Cursion Van is anything but ordinary – it has the X factor. What makes it so special? It is a genuine WEINSBERG vehicle, yet completely different. It is the first WEINSBERG vehicle on a VW chassis – with surprisingly compact exterior dimensions and a completely reimagined interior design.

[PEPPER] EDITION [PEPPER] MODEL ALSO AVAILABLE.

DIE HIGHLIGHTS

 Up to 4 berths X-Cursion Van · Up to 4 belt-secured seats • 2 innovative layouts

 Base vehicle: VW T6.1 chassis with a vehicle length of 5.88 m Compact external dimensions and an interior width of 2 m

## ANYTHING BUT ORDINARY – THE X FACTOR.

Surprisingly compact on the outside, completely reimagined on the inside. The X-Cursion Van combines outstanding driving dynamics with comfort. Intelligent layout solutions, ample storage space and an elegant design make the X-Cursion Van the perfect travel companion.