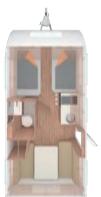

# 390 PUH

The space talent with a panorama kitchen and a great view.

#### **HIGHLIGHTS:**

- Panorama kitchen
- Round seating group
- Lifting bed as standard
- Up to 4 berths