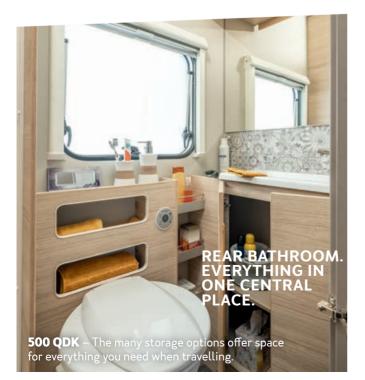

#### REAR BATH-ROOM. A LOT OF ROOM TO MOVE.

Numerous storage options and your own shower cabin – here in the **550 QDK**.

**Manifold, beautiful and practical.** All bathroom variants in the CaraOne have been thought through down to the last detail. Every centimetre is used here to give you even more space and room for a fresh start to the day.