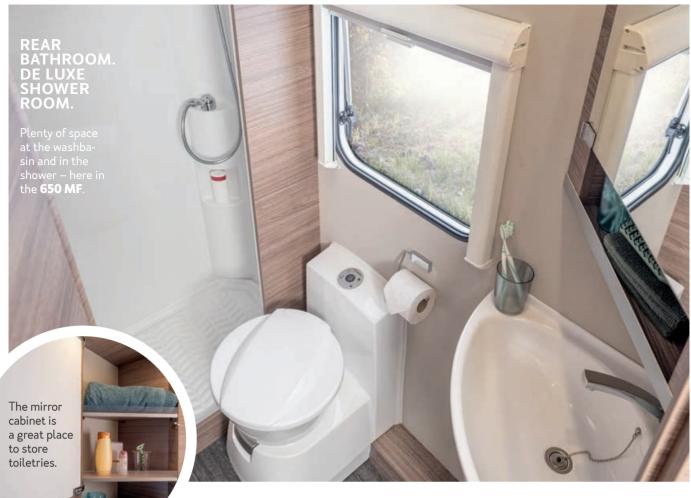

# LONGITUDINAL BATH. ALL IN ONE LINE

Pure aesthetics in the bathroom of the 650 MF. There is also plenty of space at the washbasin and in the shower.

HIGHLIGHTS. CONVINCES WITH ELABORATE DETAILS.

Optional ALDE hot water heating and ALDE hot water underfloor heating. Ensure pleasant room temperature and no cold feet.