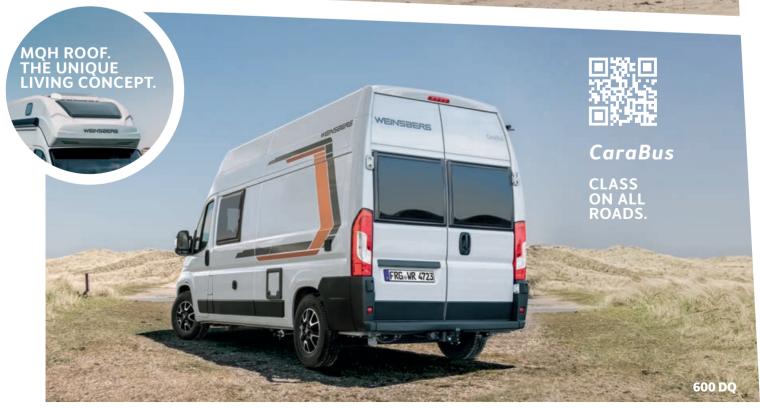

#### The Camper Van with classic fresh design.

Compact from the outside, the CaraBus is huge in terms of equipment, aesthetics and comfort. As WEINSBERG Camper Van, it masters narrow roads effortlessly and impresses with its elegant interior. Multifunctional equipment features and innovative details ensure an all-round pleasant holiday experience.

Class on all roads.

www.weinsberg.com/carabus