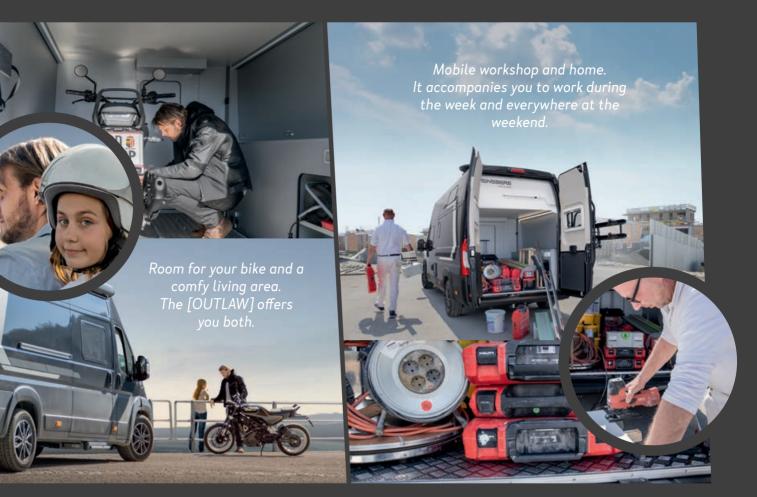

# THE [OUTLAW]

## PASSIONATE MULTI-TALENT.

CaraBus / CaraTour 630 MEG [OUTLAW] with separate rear garage. It combines a huge separate load compartment with a fully-fledged living area. This makes it the perfect companion for those who love adventure.

The [OUTLAW] is the world's first series camper van that is perfectly equipped for the transport of your equipment ex works. At night everything is stowed in the separate rear garage, during the day it takes you safely and quickly to the next adventure!

At night, only the separate rear garage is between you and your machine; during the day, it takes you safely and quickly to the next race. Storage space for up to 4 bikes. Whether making headway or exploring the terrain, it's time to get going.