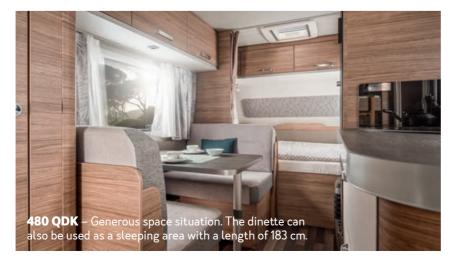

# **480 QDK**

The classic layout with maximum use of space.

### **HIGHLIGHTS**:

- Transverse double bed
- Dinette
- Children's layout double bunk bed
- Up to 7 berths