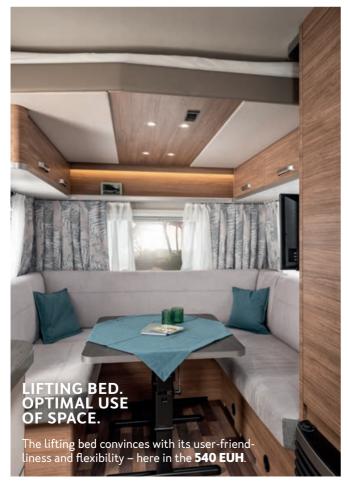

#### LONGITUDINAL SINGLE BEDS. PLENTY OF ROOM TO STRETCH OUT.

Comfortable single beds with best sleeping comfort thanks to EvoPore HRC mattresses in series – here in the **540 EUH**.

**Dreamlike choice.** Whether as a couple, with one or more children - thanks to the different bed variations in the CaraOne, everyone will find their favourite place to sleep.