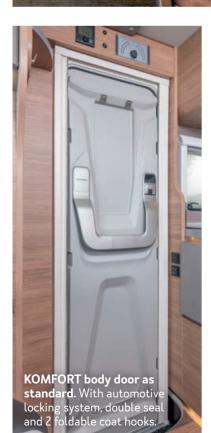

KOMFORT body door. With automotive locking system, double seal and a foldable coat hook (optionally available).

**Soft-close drawers.** Great comfort thanks to the soft and quiet closing of the drawers.