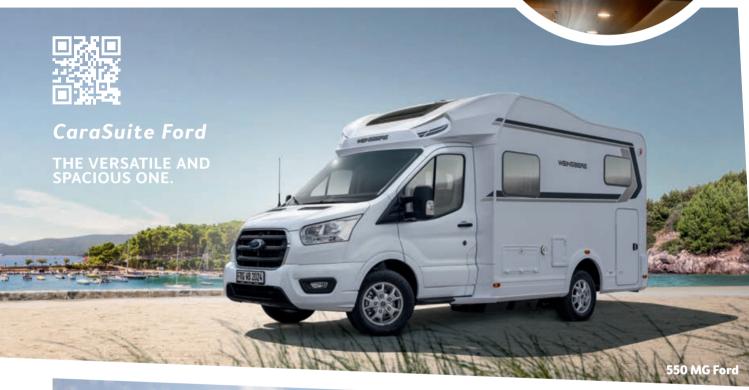

#### 550 MG Ford

The compact one with dynamic measurements.

#### STRENGTHS:

- Central dinette
- Transverse double bed
- 2 berths
- 4 belt-secured seats

VFW