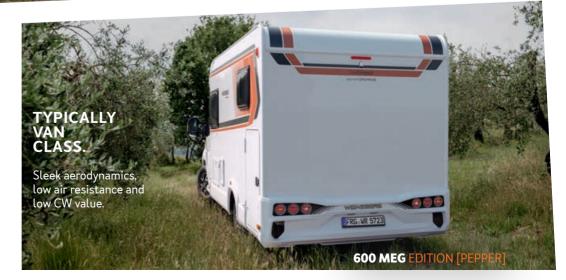

# 600 MEG / MF

# A SPEEDY COMPANION.

**Just drive off.** The CaraCompact is a particularly slim motorhome that is easy to drive in everyday life and on holiday. It combines exceptional driving dynamics with plenty of interior space. With its robust chassis and GRP roof, it is the ideal companion for active explorers.