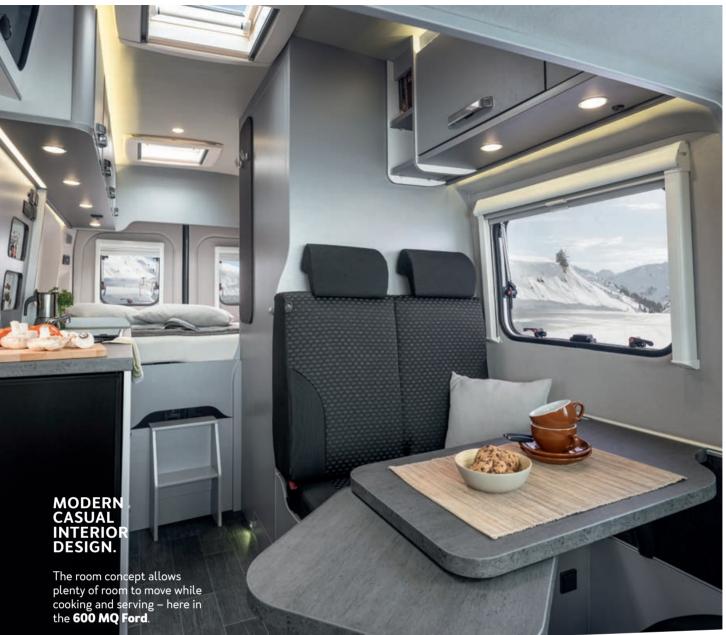

1

A BRIGHT, OPEN SPACE.

**Straightforward and elaborate.** Compact design, beautiful lines and details such as the cutlery tray as standard. The cooking and dining area in the CaraBus leaves nothing to be desired. Swivelling seats for driver and passenger quickly turn the dinette for two into a dining area for four.

THE FREE-FLOATING TABLE IS EASY TO POSITION.

More space to spread out – without a table leg getting in the way.

ТАВ

INGENIOUS SOLUTIONS FOR RELAXED MOMENTS.

Optional extra comfort: the adjustable cushions in the seating area make long journeys even more enjoyable – pictured here in the **540 MQ**.