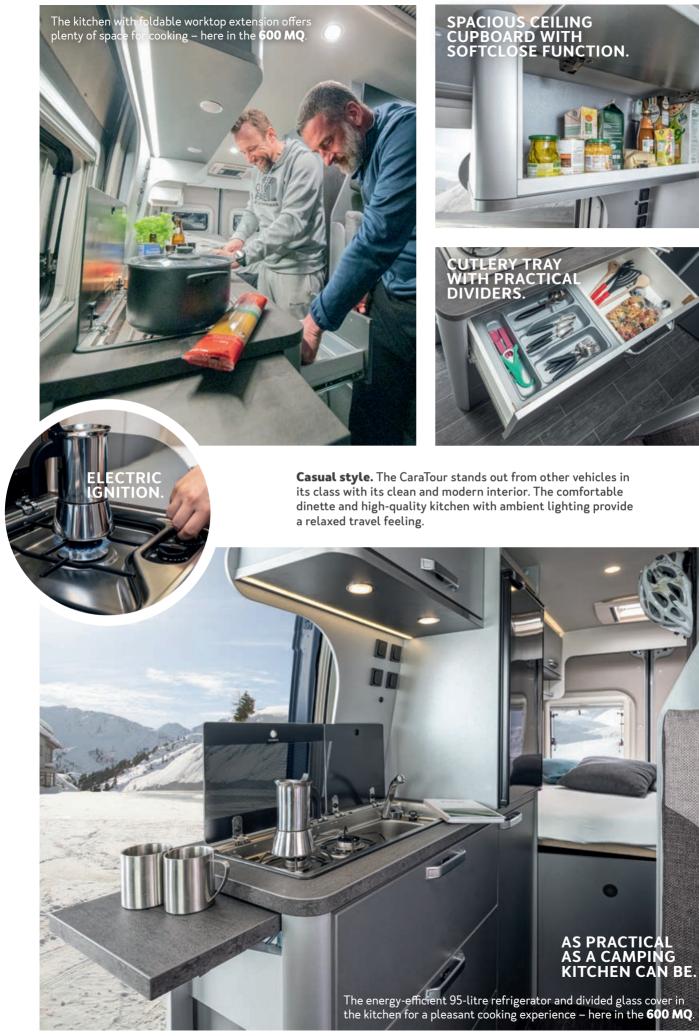

# THE CAMPER VAN WITH MODERN CASUAL DESIGN.

You want to get out of here? It's always ready. With sporty laxness, of course. The CaraTour is a real adventurer and open for all holiday plans. Apropos of nothing, it offers an incredible amount of room and storage space despite its compactness. By the way, the largest bed in its class is a great place to chill.

# COOL STYLE FOR CASUAL HOLIDAY EXPERIENCES!

The CaraTour puts a smile on your face as soon as you set off. Its sophisticated interior boasts a modern style in trendy shades of grey, along with lots of practical details for sporty escapes from everyday life. Off on holiday: experience the compact Fiat Ducato or Ford Transit-based CaraTour now – or opt for our ingenious camper van pop-up roof for even more flexibility and freedom. It's really cool!

# OPEN LINES OF SIGHT.

The wall cabinets, which run all the way from the kitchen block to the rear, make the room feel incredibly spacious and bright. Clever design feature: the refrigerator can be accessed from the outside – here in the **600 MQ Ford**.

#### LONGITUDINAL SINGLE BED. STRETCH YOURSELF.

Enough room to stretch out is provided in the longitudinal single beds – here in the **600 ME**.

MORE COMFORT. THE WARDROBE UNDER THE FRIDGE.

**Understatement in the sleeping area.** Visually, the CaraTour focuses on modern design with clear usability and storage space. The generous bed and the easy-care fabric ensure relaxation. Just choose how you want to sleep.

The tap can also be used as an outdoor shower via the optional window.

EASY-CARE AND ROUND <u>WASHB</u>ASIN.

The shelf for the shower tray creates additional living space.

**Ingenious room concept.** The bathroom combines modern design and clever functions, such as the rotating cassette toilet with electric pump or the room-wide washbasin with easy-care surface.