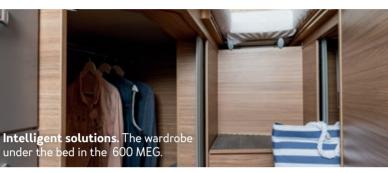

#### LONGITUDINAL SINGLE BED. STRETCH YOURSELF.

Enough room to stretch out is provided in the longitudinal single beds – here in the **600 ME**.

MORE COMFORT. THE WARDROBE UNDER THE FRIDGE.

**Understatement in the sleeping area.** Visually, the CaraTour focuses on modern design with clear usability and storage space. The generous bed and the easy-care fabric ensure relaxation. Just choose how you want to sleep.