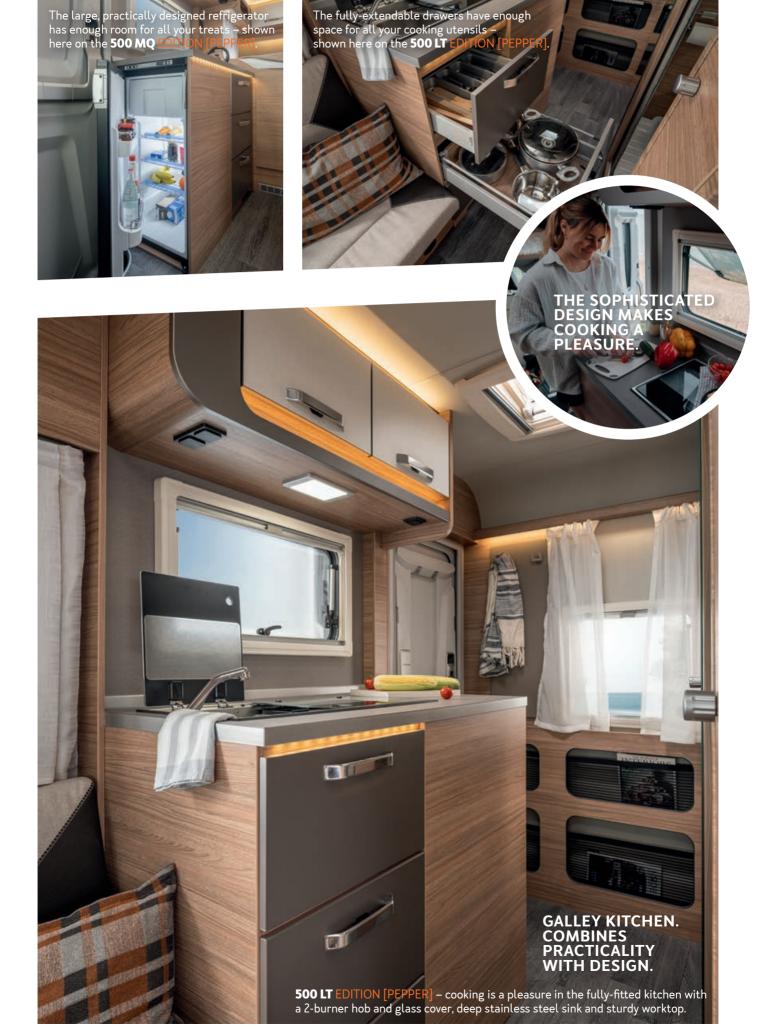

**HIGHLIGHTS**. **CONVINCES WITH ELABORATE** DETAILS.

make optimum use of the space.

Practical rear garage in the 500 LT. Easily accessible from outside and inside.

Fully-extending drawers. With plenty of storage options for all your cooking utensils.