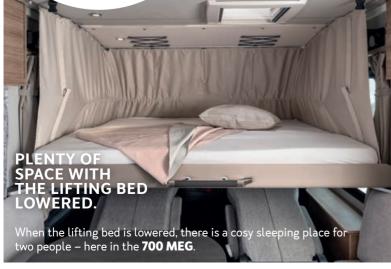

#### THIS IS ALSO A STATEMENT: LIFTING BED AS STANDARD FOR ADDITIONAL TRAVEL COMFORT.

The standard lifting bed fits elegantly into the room concept. When raised, there is enough space underneath to linger in the dinette – here in the **700 MEG**.