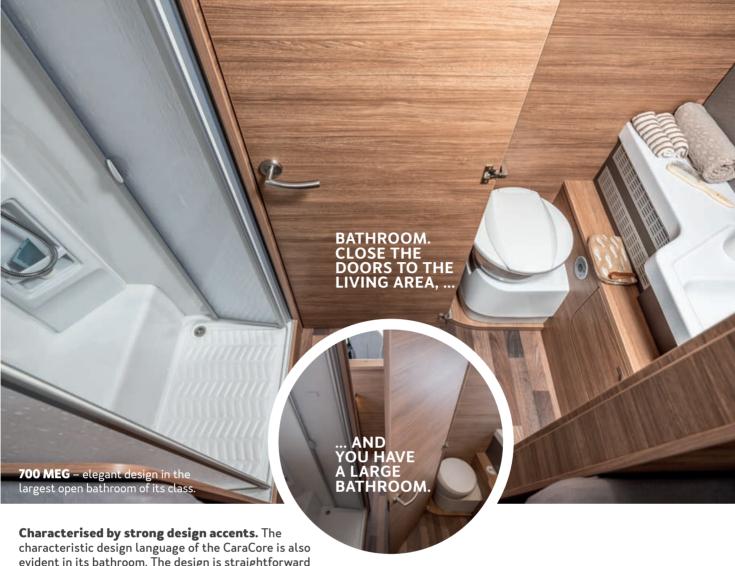

10.000

ELEGANT SPACE SOLUTION.

**650 MF** – French bed with EvoPore HRC mattresses and storage space under the bed.

evident in its bathroom. The design is straightforward and clear, and thanks to the many storage options and practical details, you immediately feel at home.

# LONGITUDINAL BATH. ALL IN ONE LINE

Pure aesthetics in the bathroom of the 650 MF. There is also plenty of space at the washbasin and in the shower.

HIGHLIGHTS. CONVINCES WITH ELABORATE DETAILS.

Optional ALDE hot water heating and ALDE hot water underfloor heating. Ensure pleasant room temperature and no cold feet.