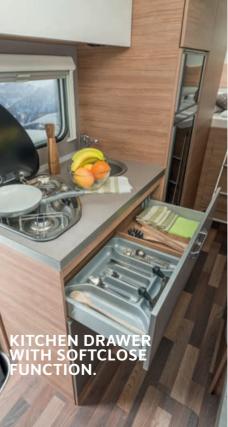

KOMFORT body door. With automotive locking system, double seal and a foldable coat hook (optionally available).

**Soft-close drawers.** Great comfort thanks to the soft and quiet closing of the drawers.