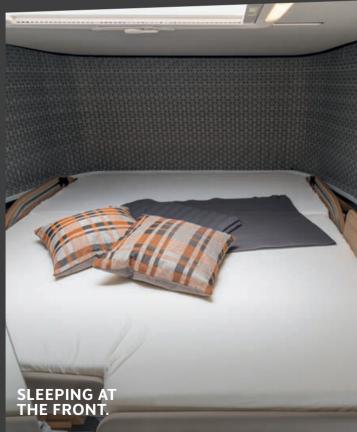

Simply fold down the innovative lifting bed at the front to create a second berth for up to two more people – shown here in the **500 MQ EDITION [PEPPER]**.

#### SLEEPING AT THE REAR.

The practical transverse rear bed with plenty of room to stretch out is the perfect place to unwind.

More information about the X-Cursion CUV is available online at:

xcursion-cuv.com/en-int