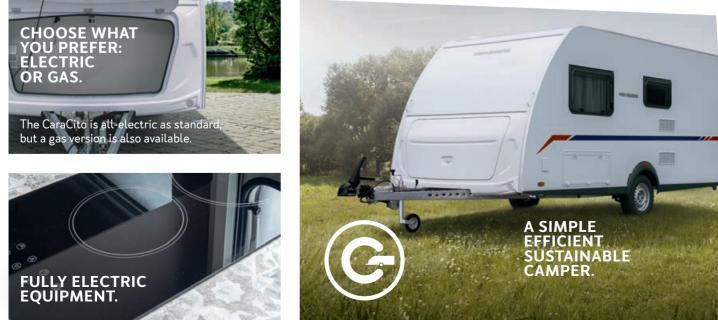

#### The first consistently electric caravan.

The CaraCito likes it simple. That's why it goes for full electric equipment and air conditioning. It is consistently modern, reduced to the essentials and has everything you need for a perfect travel experience.

# THE FIRST CONSISTENTLY ELECTRIC CARAVAN.

The CaraCito is consistently different. This starts with the fully electric equipment and ends with the unbeatable priceperformance ratio. But it wouldn't be its style to forego quality because of that. Instead, it prefers reduced, young interior design that is worth seeing.

THE CaraCito HIGHLIGHTS Up to 7 berths 5 layouts Young interior design

All-electric & gas-free as standard
Air conditioner with heating function as standard