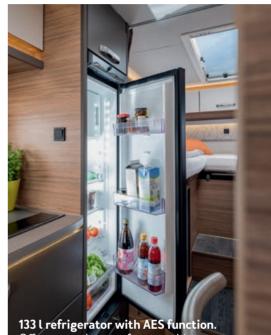

# **HIGHLIGHTS**. CaraCito.

Standard air conditioning with heating function. For perfect room temperature in the entire vehicle.

Up to 133-litre refrigerator. Ample room for everything a family could need.