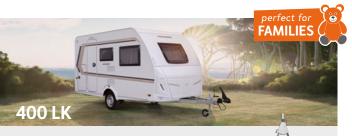

### **HIGHLIGHTS**:

- Children's layout double bunk bed
- Longitudinal dinette
- Up to 5 berths

Without double bed, there's room for a large dinette convertible to a sleeping area.. And the kids love their bunk beds.

The compact family layout with up to 5 berths.