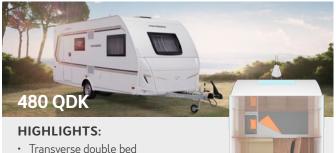

# 0 CUM THAT'S HOW COSY WORKS.

**480 QDK** – Generous space situation. The dinette can also be used as a sleeping area with a length of 183 cm.

#### **HIGHLIGHTS:**

- Transverse double bed
- Dinette
- 4 berths

Flexible handling, compact space concept. The shortest caravan with transverse double bed and dinette.

The small manoeuvrable caravan for light towing vehicles.