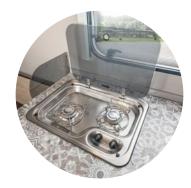

# COOKING 🕮

**550 UK** Huge kitchen area with 3-burner hob, stainless steel sink and high-quality multifunctional wall.

### COOKING 🖄

The best ingredients for the travel kitchen. How does young living show itself in the kitchen of a caravan? The CaraCito offers great flexibility, because it has just about everything. Whether it's a large or small cooking area, here you have the full choice. The induction hob offers the ease of use that you know from your home.

### INDUCTION HOB.

Those who opt for the gas package cook on a classic 2-burner gas cooker.