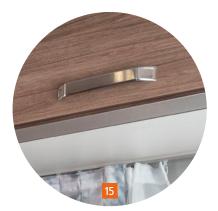

**14. Pull-out slatted frame.** With the rollaway bed function, the two single beds can be transformed into one large double bed.

**15. Exclusive WEINSBERG furniture handle.** The modern and robust handles are comfortable to hold and at the same time add a design accent.