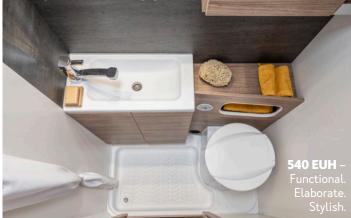

Ø You can find more information about our bed variants on page 56 and weinsberg.com/caravan-variants

Spacious, modern bathroom with many sto compartments – here in the**540 EUH**.

# COMPACT BATHROOM LITTLE SPACE. CLEVERLY USED.

Bathrrom in 390 PUH / 400 LK / 420 QD / 480 EU / 480 QDK / 540 EUH / 550 UK

Plenty of storage space in the ceiling cabinet..

**Manifold, beautiful and practical.** All bathroom variants in the CaraOne have been thought through down to the last detail. Every centimetre is used here to give you even more space and room for a fresh start to the day.

**A real bathroom.** The bathroom in the CaraOne is not only beautiful, but also hardwearing and easy to clean. Sandy baby feet and dog paws are no problem here.