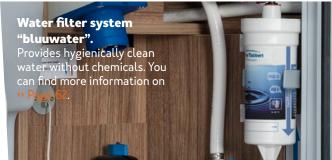

### **BLUUWATER\*.** Water filter system.

Hygienically perfect water at every destination - the new bluuwater water filter removes germs, bacteria and minute particles almost completely [99.999 %] from the pipe system of all Knaus Tabbert vehicles (in series). The replaceable filter cartridge with highly efficient ultrafiltration membrane is mounted vertically or horizontally between the water tank and the pipe system. It has a filter capacity of up to 8,000 litres - and thanks to a Timestrip indicator in the vehicle, the remaining usage time can be checked at any time. It is advisable to replace the bluuwater cartridge after about six months. Thanks to the click-andready quick coupling system, it can be replaced easily and drip-proof.