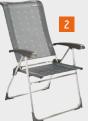

2. Camping chair made of round aluminium tubes, eightfoldly adjustable, 76 cm high backrest. Load capacity up to: 100 kg. Frame: aluminium Pack. Size: 107 x 69 x 5 cm. Article no. 651/022

3. Camping table Accordeon