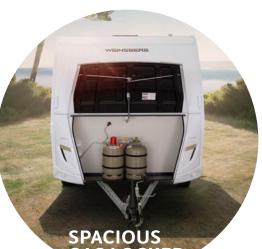

# SPACIOUS GAS LOCKER FOR OPTIMUM HANDLING.

The gas locker provides easy access to the gas valves and additional storage space for your holiday gear.

You can find more information in the short explanatory video at: weinsberg.com/ service/teamweinsberg-erklaert/ wohnwagen/