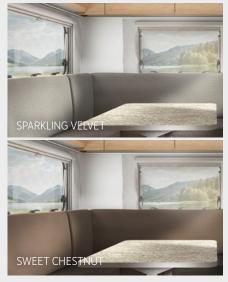

nvince with intuitive operability and easy handling. In addition to the double seal, which protects against draughts, the single locking mechanism ensures safety. Furthermore, the body door Trend comes with an additional Kiiper net that offers practical storage space.







**Innovative:** The one-key locking system with inside track keys and outside handles and locks for body doors and service flaps.

4 Caravan expertise

### ALLOY RIMS. IN THE EXCLUSIVE WEINSBERG DESIGN.



Anthracite painted 17" alloy rims incl. tyres in exclusive WEINSBERG design [235/60R17]



Matt black front-polished 17" alloy rims incl. tyres in exclusive WEINSBERG design (235/60R17)





All rim and tyre options can be found online at: **configurator.weinsberg.com** 

### CaraCito



AVAILABLE WITHOUT SURCHARGE



### CaraOne

STANDARD



### AVAILABLE WITHOUT SURCHARGE



### FABRICS. ROBUST AND EASY TO CLEAN.



# BEDS. SLEEP AS YOU PLEASE.

Wake up well-rested on every single morning. At WEINSBERG we know how important good sleep is for the holiday experience. That is why all bed variants and layouts are designed with generosity and comfort in mind. Thanks to the large range, everyone will find their perfect sleeping place.

### TRANSVERSE DOUBLE BED. EFFICIENT ALL-ROUNDER.



The comfortable transverse double bed uses the entire width of the vehicle for itself. So you can enjoy a particularly long lying surface as well as a great feeling of space.

Cara**One** 390 QD I 420 QD I 480 QDK I 550 QDK Cara**Cito** 390 QD I 470 QDK I 500 QDK



FRENCH BED.



The French bed offers a particularly eleg