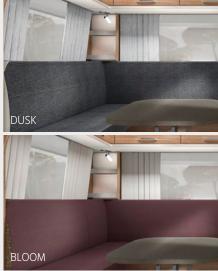

tion to the double seal, which protects against draughts, the single locking mechanism ensures safety. Furthermore, the body door Trend comes with an additional Kiiper net that offers practical storage space.







**Innovative:** The one-key locking system with inside track keys and outside handles and locks for body doors and service flaps.

4 Caravan expertise

### ALLOY RIMS. IN THE EXCLUSIVE WEINSBERG DESIGN.



Anthracite painted 17" alloy rims incl. tyres in exclusive WEINSBERG design [235/60R17]



Matt black front-polished 17" alloy rims incl. tyres in exclusive WEINSBERG design (235/60R17)





All rim and tyre options can be found online at: **configurator.weinsberg.com** 

### CaraCito



AVAILABLE WITHOUT SURCHARGE



### CaraOne

STANDARD



### AVAILABLE WITHOUT SURCHARGE



### FABRICS. ROBUST AND EASY TO CLEAN.



# BEDS. SLEEP AS YOU PLEASE.

Wake up well-rested on every single morning. At WEINSBERG we know how important good sleep is for the holiday experience. That is why all bed variants and layouts are designed with generosity and comfort in mind. Thanks to the large range, everyone will find their perfect sleeping place.

### TRANSVERSE DOUBLE BED. EFFICIENT ALL-ROUNDER.



The comfortable transverse double bed uses the entire width of the vehicle for itself. So you can enjoy a particularly long lying surface as well as a great feeling of space.

Cara**One** 390 QD I 420 QD I 480 QDK I 550 QDK Cara**Cito** 390 QD I 470 QDK I 500 QDK



FRENCH BED.



The French bed offers a particularly elegant room solution. Cosy nights are pre-programmed here. Uniq