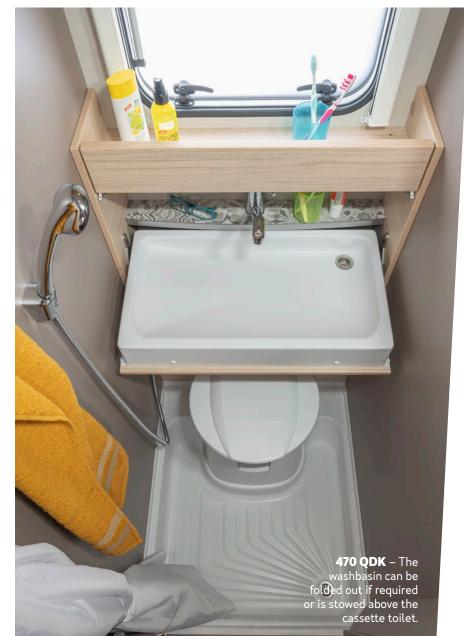

**As if by magic.** Phil is totally fascinated by the folding washbasin that can be stored above the toilet. We understand that, because we are just as excited about this practical function.