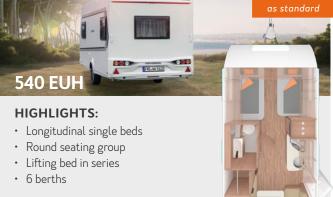

### **HIGHLIGHTS**:

- Longitudinal single beds
- Round seating group
- 4 berths

Comfortable single beds in the front and a spacious round seating group in the rear.

The comfortable one with lounge character.