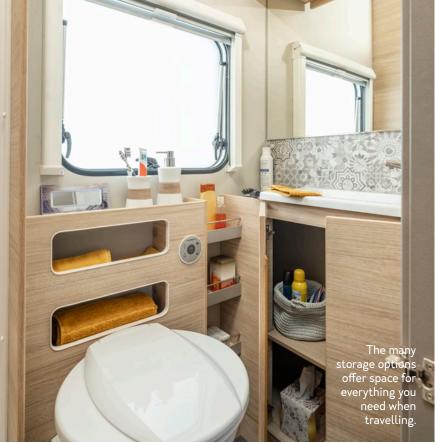

# COMPACT BATHROOM LITTLE SPACE. CLEVERLY USED.

Bathrrom in 390 PUH / 400 LK / 420 QD / 480 EU / 480 QDK / 540 EUH / 550 UK

Plenty of storage space in the ceiling cabinet..

**Manifold, beautiful and practical.** All bathroom variants in the CaraOne have been thought through down to the last detail. Every centimetre is used here to give you even more space and room for a fresh start to the day.