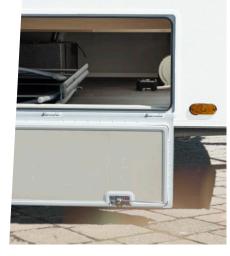

# SPACIOUS GAS LOCKER FOR OPTIMUM HANDLING.

The gas locker provides easy access to the gas valves and additional storage space for your holiday gear.

You can find more information in the short explanatory video at: weinsberg.com/ service/teamweinsberg-erklaert/ wohnwagen/

**Sophisticated detail.** The optional service hatch is easy to reach. It also gives you particularly convenient access to the bow garage.

From quiet air conditioning to optimised use of space: in the CaraCito you experience the many advantages of electric equipment. Gone are the gas bottle changes and worries about leaks. Instead, there is more space, better handling and a particularly pleasant interior climate. MORE SAFETY AND COMFORT.