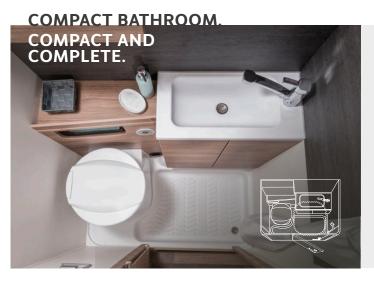

# COMPACT BATHROOM LITTLE SPACE. CLEVERLY USED.

Bathrrom in 390 PUH / 400 LK / 420 QD / 480 EU / 480 QDK / 540 EUH / 550 UK

Plenty of storage space in the ceiling cabinet..

**Manifold, beautiful and practical.** All bathroom variants in the CaraOne have been thought through down to the last detail. Every centimetre is used here to give you even more space and room for a fresh start to the day.

**A real bathroom.** The bathroom in the CaraOne is not only beautiful, but also hardwearing and easy to clean. Sandy baby feet and dog paws are no problem here.