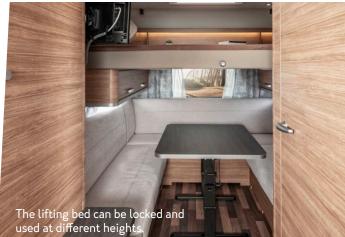

# LIFTING BED. OPTIMAL USE

**Mobile and easy to operate.** The standard lifting bed fits elegantly into the room concept. When raised, the round seating group underneath invites you to linger. When the lifting bed is lowered, it creates a comfortable sleeping area for two people.