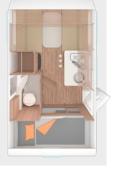

### **HIGHLIGHTS**:

- Children's layout double bunk bed
- Longitudinal dinette
- Up to 5 berths

Without double bed, there's room for a large dinette convertible to a sleeping area.. And the kids love their bunk beds.

The compact family layout with up to 5 berths.