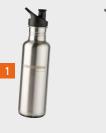

### THE FRANKANA FREIKO WEINSBERG collection.

Available at your WEINSBERG dealer or at: shop.weinsberg.com.

1. Drinking bottle 800 ml Classic Sport made of stainless steel. Easy to clean. Capacity: 800 ml. Dimensions: 7x 25 cm. Weight: 256 g. Article no. 651/023