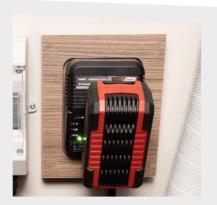

### **EINHELL ONE NIGHT STAND\*.** One night electrically self-sufficient.

The optional One Night Stand package for the CaraCito, with battery docking station "Caravan Charger" and high-performance exchangeable battery "Power X-Change", provides energy to operate, for example, the light, the water pump and the refrigerator electrically self-sufficiently. The battery is charged during the journey via the supply line of the towing vehicle and can be topped up with additional batteries. The energy gained in this way is stored in a Power X-Change battery from Einhell. This can also be used as a battery for over 200 available Einhell devices.

🔁 Einhell

Please note that the possible usage time of a battery per charging cycle depends on various factors, such as the number and power consumption of the operated end users, the age of the battery, etc., and is limited by these. Therefore, a minimum usage time per charging cycle cannot be guaranteed.