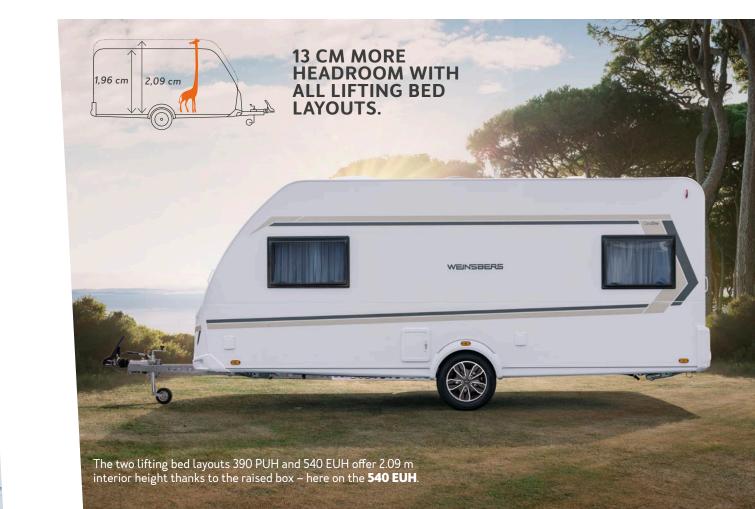

**3. 13 cm more headroom with all lifting bed layouts.** Even tall people can easily stand in the new CaraOne (390 PUH / 540 EUH).

**4. Ambient lighting.** Thanks to LED technology, the living room shines in a bright light.

# THE RIGHT BED FOR

The lifting bed convinces with its user-friendliness and flexibility – here in the **540 EUH**.

190 cm 70 cm 209

120 cm

0