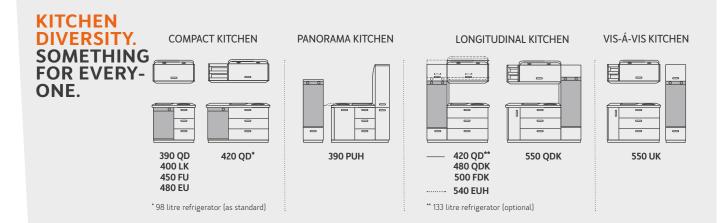

# KITCHENS ALMOST LIKE AT HOME.

#### Lots of space and a cool look. The

WEINSBERG kitchens convince with numerous well thought-out details. The homogeneous furniture transitions speak a strong design language and in combination with the exclusive WEINSBERG furniture handle a valuable ambience is created.

The high-quality 3-burner cooker makes cooking fun and its arrangement provides you with a huge work surface.

LOOK UP TO

Thanks to the drawers with WEINSBERG handles everything can be organ-

🞯 You can find more information about our kitchen variants on page 58 and weinsberg.com/caravan-variants

In the compact kitchen, the refrigerator is integrated into the kitchen block. Everything is quickly to hand in the drawers with full extension.

Cara**One** 390 QD / 400 LK / 450 FU / 420 QD / 480 EU Cara**Cito** 390 QD / 450 FU / 470 EU

LONGITUDINAL KITCHEN.

In the longitudinal kitchen, the refrigerator is placed separately and can therefore be up to 133 litres in size. Fresh food and supplies have a particularly large space here.

Cara**One** 480 QDK / 500 FDK / 540 EUH / 550 QDK Cara**Cito** 470 QDK / 500 QDK

### VIS-À-VIS KITCHEN. UNIQUE PLACEMENT.

The kitchen unit is located next to the dinette, the refrigerator opposite.

Cara**One** 550 UK

### PANORAMA KITCHEN.

The panorama kitchen offers a unique view and an exceptional sense of space. The panorama window can be opened to provide fresh air.

Cara**One** 390 PUH