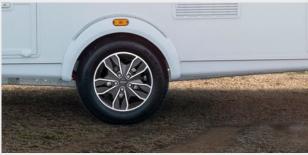

**11. 17" WEINSBERG aluminium rims.** Great appearance in anthracite lacquered or black gloss front polished.

**12. Fresh water tank.** Conveniently stowed under the single beds.

**13. High-quality interior design.** For incomparable living comfort in the entire vehicle.

### ALLOY RIMS. IN THE EXCLUSIVE WEINSBERG DESIGN.

Anthracite painted 17" alloy rims incl. tyres in exclusive WEINSBERG design [235/60R17]

Matt black front-polished 17" alloy rims incl. tyres in exclusive WEINSBERG design (235/60R17)