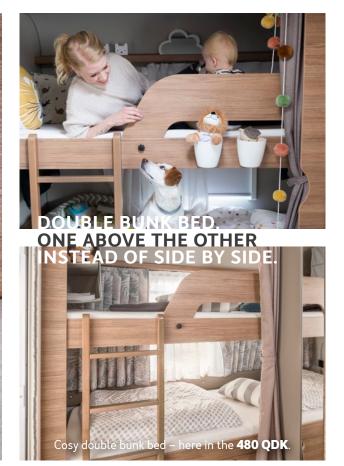

DOUBLE BUNK BED. RETREAT FOR YOUNG TRAVELLERS.

bunk bed provides two

70 QDK

**Sleep better.** For a price-conscious caravan, the CaraCito offers an unusual amount of choice, even in the sleeping area. It is available with single and double beds, a queen-sized bed or even with additional bunk beds for families. Of course, all solutions are particularly comfortable and convenient.

**Sleep, little baby, sleep.** We never thought that Phil would sleep alone in his bunk bed so soon and that we would have the transverse bed all to ourselves. Maybe it's also because his Pebbels is allowed to sleep in bed with him.