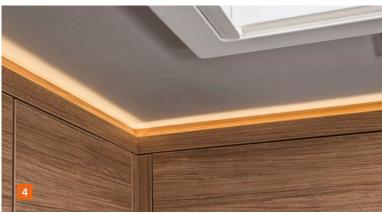

**3. 13 cm more headroom with all lifting bed layouts.** Even tall people can easily stand in the new CaraOne (390 PUH / 540 EUH).

**4. Ambient lighting.** Thanks to LED technology, the living room shines in a bright light.