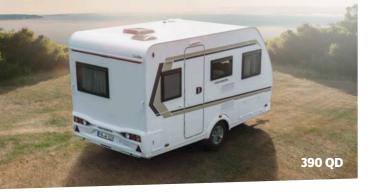

# HOLIDAY FEELING FROM THE FIRST MOMENT

.....

The optionally available bow window provides more light in the interior.

The **390 PUH** with a large panorama window

D

Spacious, easily accessible rear garage. There's room for everything the family needs – here in the 550 QDK.

**390 PUH** – Compact layout. A unique room situation with round seating group to feel good.

High-quality and durable upholstery fabrics provide a feel-good atmosphere.