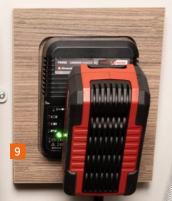

**6. + 7. Optional gas package.** Enables gas heating and a conventional gas cooker on request.

**8. Lithium-ion battery.** Increased energy capacity with only 11 kg total weight (optional).

**9. Einhell - One Night Stand.** Operate electrical components self-sufficiently for at least one night without a shore power connection (optional)<sup>\*</sup>.

### **EINHELL ONE NIGHT STAND\*.** One night electrically self-sufficient.

The optional One Night Stand package for the CaraCito, with battery docking station "Caravan Charger" and high-performance exchangeable battery "Power X-Change", provides energy to operate, for example, the light, the water pump and the refrigerator electrically self-sufficiently. The battery is charged during the journey via the supply line of the towing vehicle and can be topped up with additional batteries. The energy gained in this way is stored in a Power X-Change battery from Einhell. This can also be used as a battery for over 200 available Einhell devices.