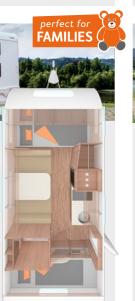

# CaraOne CaraOne THE FAMILY CARAVAN WITH 11 MATCHING LAYOUTS.

Selection of

With its brilliant room division, extensive equipment and well thought-out details, you can rely on full comfort in WEINSBERG quality.

The CaraOne is the absolute number one among the WEINSBERG caravans. With its flexible equipment the family friend fits to every travel group. Its 11 layouts are completely different, but have one thing in common: a particularly cosy ambience with high-quality details.

## The three highlights:

- 11 layouts for each camping type
- Flexible bathroom and bed solutions
- Maximum room and storage space

# 

**One for all.** The CaraOne is a true caravan all-rounder. Couples, single campers and families are guaranteed to find the perfect match for their holiday dreams among its 11 layouts. With well thought-out features, flexible usability and plenty of storage space, caravan fans get their money's worth. The unbeatable WEINSBERG price-performance ratio included!