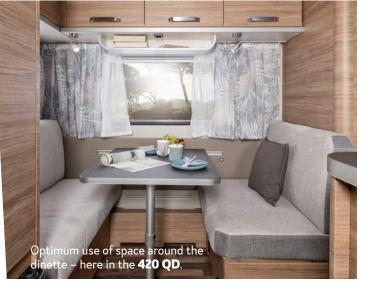

# ENOUGH SPACE FOR THE WHOLE FAMILY.

**Comfortable for sitting and sleeping.** The dinette is the heart of every caravan. This is where the family meets, where they have breakfast and chat, where they make plans. And the best thing? The comfortable seats can be converted into beds.

# DINETTE VARIETY. WHETHER A LARGE FAMILY OR JUST THE TWO OF YOU.

DINETTE

ROUND SEATING GROUP

450 FU

480 QDK I 500 FDK I 550 QDK

390 QD I 420 QD 400 LK

480 EU / 550 UK