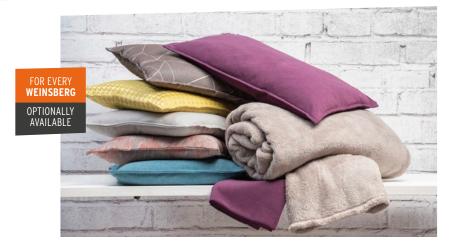

## **COZY HOME DECORATION PACKAGE.**

You have the choice.

Package includes: 4 cushions with feather filling (2x 60 x 40 cm & 2x 40 x 40 cm), 2 cuddly blankets and the matching table runner.