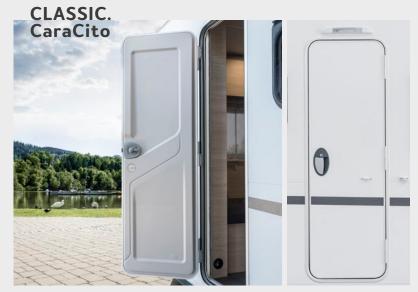

### DOORS. MODERN AND FUNCTIONAL.

The body doors TREND AND CLASSIC convince with intuitive operability and easy handling. In addition to the double seal, which protects against draughts, the single locking mechanism ensures safety. Furthermore, the body door Trend comes with an additional Kiiper net that offers practical storage space.

**Innovative:** The one-key locking system with inside track keys and outside handles and locks for body doors and service flaps.

4 Caravan expertise