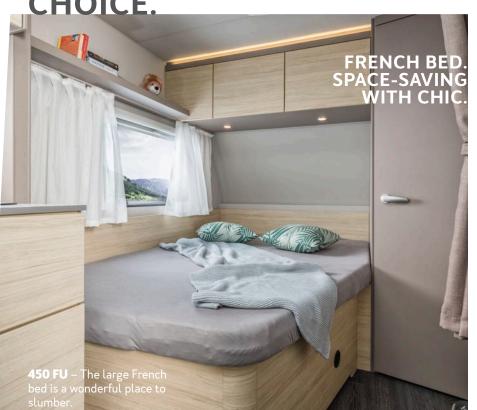

Cara**One** 390 QD I 420 QD I 480 QDK I 550 QDK Cara**Cito** 390 QD I 470 QDK I 500 QDK

FRENCH BED.

The French bed offers a particularly elegant room solution. Cosy nights are pre-programmed here. Unique feature: the bathroom is right next to the bed.

Cara**One** 450 FU / 500 FDK Cara**Cito** 450 FU