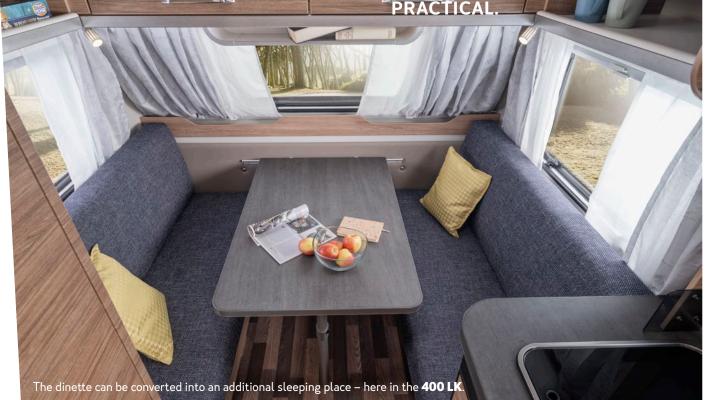

The seating group in the caravan invites you to feel good. Whether it's under the bed, in the rear garage or in the dinette, additional space for luggage and co. is hidden everywhere.

All fabrics are **Oeko-Tex 100** certificated

# ENOUGH SPACE FOR THE WHOLE FAMILY.

**Comfortable for sitting and sleeping.** The dinette is the heart of every caravan. This is where the family meets, where they have breakfast and chat, where they make plans. And the best thing? The comfortable seats can be converted into beds.

Also very practical: The dinettes in the caravan can be quickly converted into an additional sleeping place.

Hardly noticeable during the day and with one touch ready to snuggle into at night. When raised, the spacious sleeping area is almost invisible and perfectly secured with click fasteners and safety belts.