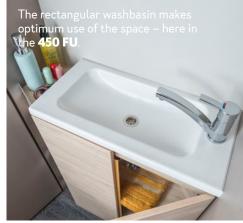

The highlight of the compact bathroom is the sliding washbasin. This functional solution enables optimum use of space even in space-saving designs.

Cara**One** 390 PUH / 400 LK / 420 QD / 480 EU / 480 QDK / 540 EUH / 550 ÚK