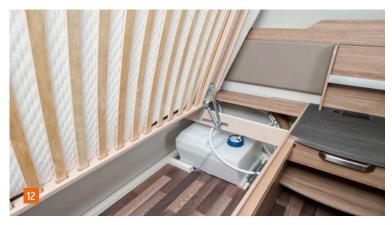

**11. 17" WEINSBERG aluminium rims.** Great appearance in anthracite lacquered or black gloss front polished.

**12. Fresh water tank.** Conveniently stowed under the single beds.

**13. High-quality interior design.** For incomparable living comfort in the entire vehicle.