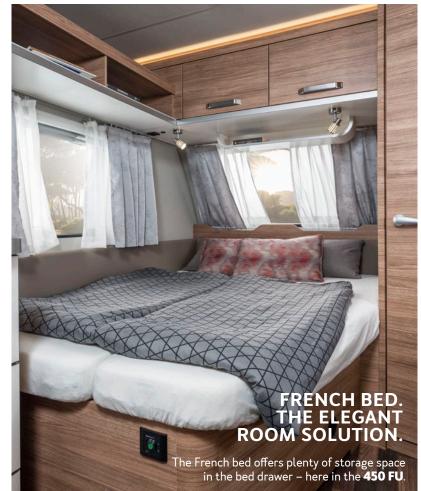

Cara**One** 390 QD I 420 QD I 480 QDK I 550 QDK Cara**Cito** 390 QD I 470 QDK I 500 QDK

FRENCH BED.

The French bed offers a particularly elegant room solution. Cosy nights are pre-programmed here. Unique feature: the bathroom is right next to the bed.

Cara**One** 450 FU / 500 FDK Cara**Cito** 450 FU