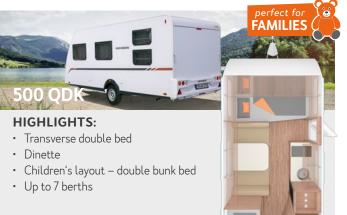

## **HIGHLIGHTS**:

- French bed
- Dinette
- Children's layout double bunk bed
- Up to 7 berths

Kitchen and dinette on the same level create a cosy centre with a great feeling of space.

The family-friendly with chic.