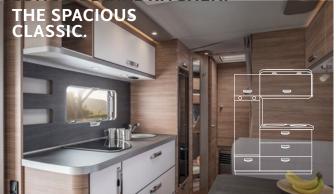

#### Lots of space and a cool look. The

WEINSBERG kitchens convince with numerous well thought-out details. The homogeneous furniture transitions speak a strong design language and in combination with the exclusive WEINSBERG furniture handle a valuable ambience is created.

# OUR HIGHLIGHT. THE PANORAMA KITCHEN.

**Space miracle with a view.** The panorama kitchen not only provides a wonderful view while cooking, but also a generous feeling of space. Thanks to panorama windows, there is always fresh air from outside.

The high-quality 3-burner cooker makes cooking fun and its arrangement provides you with a huge work surface.

LOOK UP TO

Thanks to the drawers with WEINSBERG handles everything can be organ-

🞯 You can find more information about our kitchen variants on page 58 and weinsberg.com/caravan-variants