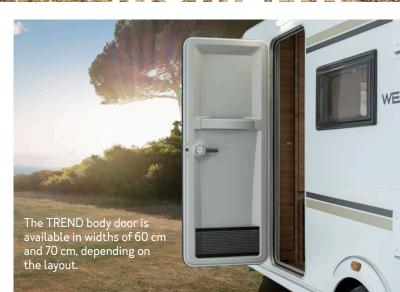

**8. Lifting bed in series.** The practical lifting bed creates additional berths in the 390 PUH and 540 EUH layouts.

**9. Body door TREND.** Available in 60 cm and 70 cm width depending on layout.

**10. Plenty of storage space.** Under the U-shaped dinette you can stow many travel utensils.