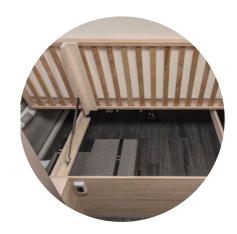

The seating group in the caravan invites you to feel good. Whether it's under the bed, in the rear garage or in the dinette, additional space for luggage and co. is hidden everywhere.

All fabrics are **Oeko-Tex 100** certificated

# REAR GARAGES FOR EVEN MORE STORAGE SPACE.

WEINSBERS

The optional rear garage makes efficient use of the available space to accommodate as much holiday equipment as possible. If the slatted frame of the bunk bed is folded up, additional storage space is created here.