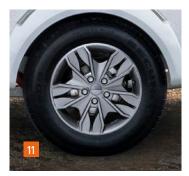

**11. 17" WEINSBERG aluminium rims.** Great appearance in anthracite lacquered or black gloss front polished.

**12. Fresh water tank.** Conveniently stowed under the single beds.

**13. High-quality interior design.** For incomparable living comfort in the entire vehicle.

### ALLOY RIMS. IN THE EXCLUSIVE WEINSBERG DESIGN.

Anthracite painted 17" alloy rims incl. tyres in exclusive WEINSBERG design [235/60R17]

Matt black front-polished 17" alloy rims incl. tyres in exclusive WEINSBERG design (235/60R17)