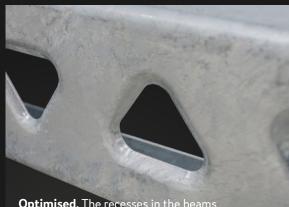

### WHAT MAKES THE DYONIC CHASSIS SO SPECIAL?

**Sustainable.** The use of high-strength steel saves material and improves the statics.

**Optimised.** The recesses in the beams increase stability and save weight at the same time.