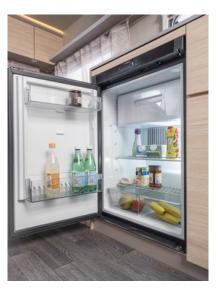

# **A HIGHLIGHTS**

HIGHLIGHTS. CONVINCES WITH ELABORATE DETAILS.

**1. Refrigerator with AES function.** 98 or 133 litres, depending on layout.

**2. HPL-coated kitchen back panel.** Convinces with a robust surface and intelligently placed storage compartments (depending on layout).

### REFRIGERATOR VARIETY.

COMPACT KITCHEN

83 l Compressor refrigerator\* Ga

|                                | 390 QD, 450 FU,<br>470 EU                   |
|--------------------------------|---------------------------------------------|
| 106 l                          | ***Available in<br>optional gas<br>package. |
| Gas-powered<br>refrigerator*** | package.                                    |

| I/O LO       |
|--------------|
| ***Available |
| optional gas |
| package.     |
|              |

\*Standard in:

| LONGITUDINAL<br>KITCHEN |   | 133 l |
|-------------------------|---|-------|
|                         | ~ |       |

|                              |                                | *Standard in:<br>470 QDK,<br>500 QDK  |
|------------------------------|--------------------------------|---------------------------------------|
| 133 l                        | 133 l                          | ***Available in optional gas package. |
| Compressor<br>refrigerator** | Gas-powered<br>refrigerator*** | puckuge.                              |