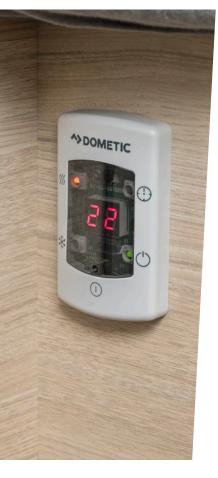

Air conditioning and heating system can be easily controlled with the remote control.

DOME

### **TRUMA INETX SYSTEM\*.** Turn your WEINSBERG into

a smart home.

The practical Truma iNetX System with intuitive smartphone app control via Bluetooth allows you to control heating, interior and exterior lighting as well as TV and radio in your mobile home from anywhere. The colour 4.3" touch display shows outdoor and indoor temperature and can operate devices from Truma and Dometic. The intuitive user interface makes monitoring and control particularly pleasant, clear and simple.