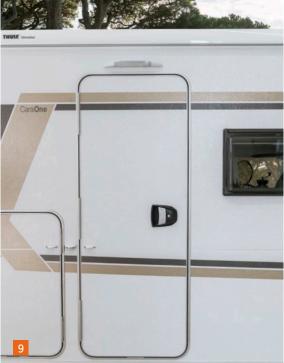

**8. Lifting bed in series.** The practical lifting bed creates additional berths in the 390 PUH and 540 EUH layouts.

**9. Body door TREND.** Available in 60 cm and 70 cm width depending on layout.

**10. Plenty of storage space.** Under the U-shaped dinette you can stow many travel utensils.

### DOORS. MODERN AND FUNCTIONAL.

The body doors TREND AND CLASSIC convince with intuitive operability and easy handling. In addition to the double seal, which protects against draughts, the single locking mechanism ensures safety. Furthermore, the body door Trend comes with an additional Kiiper net that offers practical storage space.

**Innovative:** The one-key locking system with inside track keys and outside handles and locks for body doors and service flaps.

4 Caravan expertise