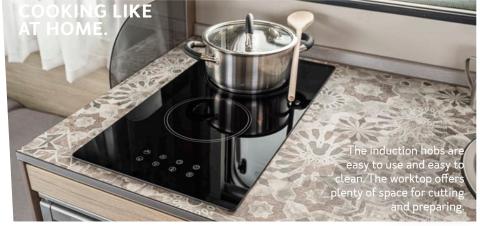

### COOKING 🖄

The best ingredients for the travel kitchen. How does young living show itself in the kitchen of a caravan? The CaraCito offers great flexibility, because it has just about everything. Whether it's a large or small cooking area, here you have the full choice. The induction hob offers the ease of use that you know from your home.

### INDUCTION HOB.

Those who opt for the gas package cook on a classic 2-burner gas cooker.