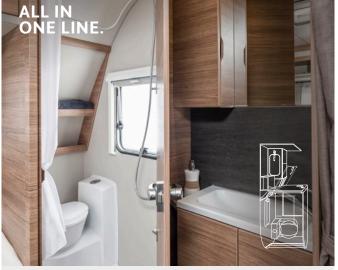

# COMPACT BATHROOM LITTLE SPACE. CLEVERLY USED.

Bathrrom in 390 PUH / 400 LK / 420 QD / 480 EU / 480 QDK / 540 EUH / 550 UK

Plenty of storage space in the ceiling cabinet..

**Manifold, beautiful and practical.** All bathroom variants in the CaraOne have been thought through down to the last detail. Every centimetre is used here to give you even more space and room for a fresh start to the day.

**A real bathroom.** The bathroom in the CaraOne is not only beautiful, but also hardwearing and easy to clean. Sandy baby feet and dog paws are no problem here.

# BATHROOMS. REFRESHING **ROOM CONCEPTS.**

In the bathroom everything revolves around the topic "space". Here, true size is shown in the elaborate solutions. Plenty of storage space, attractive design and flexible details offer space to feel good.

The highlight of the compact bathroom is the sliding washbasin. This functional solution enables optimum use of space even in space-saving designs.

Cara**One** 390 PUH / 400 LK / 420 QD / 480 EU / 480 QDK / 540 EUH / 550 ÚK