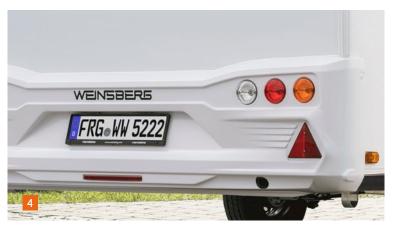

WEINSBERG

WEINSBERG

The taillight carrier impresses with its striking WEINSBERG look and the side clearance lights enable safe and confident manoeuvring – here on the **470 EU**.

**3. Induction hob.** Easy to operate, just like you are used to at home.

4. Lateral clearance lights and the striking WEINSBERG taillight carrier. For safe manoeuvring.

5. LED lighting in series. Energy efficient and aesthetic.