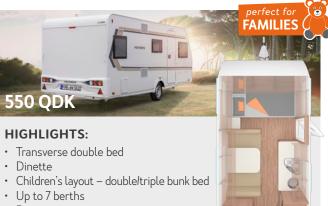

- Dinette
- Children's layout double bunk bed
- Up to 7 berths

Space for the whole family. Parents and children enjoy their own sleeping areas with plenty of storage space.

The classic layout with maximum use of space.

The versatile holiday flat for on the road.

• Rear garage

Lots of storage space in the rear garage and separate sleeping areas for children and parents make it unique.

The storage space expert with a heart for families.