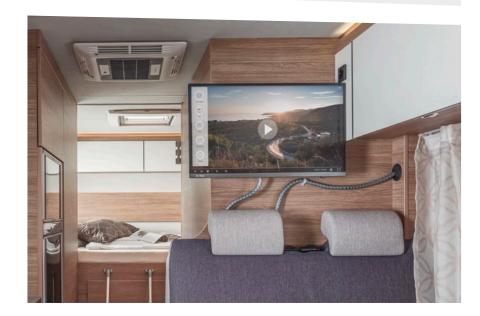

### **SMART-TV\*.** Home cinema on the move.

Watch what you want, where you want. The future of television is now moving into your WEINSBERG. With the optional TV package, only Smart TVs are installed. This means you can enjoy all the benefits of Video on Demand on the move, simply via a mobile hotspot or the WIFI on the campsite. Streaming your favourite series and films provides that little bit of extra comfort on your holiday.

### **TRUMA INETX SYSTEM\*.** Turn your WEINSBERG into

a smart home.

The practical Truma iNetX System with intuitive smartphone app control via Bluetooth allows you to control heating, interior and exterior lighting as well as TV and radio in your mobile home from anywhere. The colour 4.3" touch display shows outdoor and indoor temperature and can operate devices from Truma and Dometic. The intuitive user interface makes monitoring and control particularly pleasant, clear and simple.