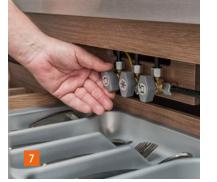

# SPACIOUS GAS LOCKER FOR OPTIMUM HANDLING.

The gas locker provides easy access to the gas valves and additional storage space for your holiday gear.

You can find more information in the short explanatory video at: weinsberg.com/ service/teamweinsberg-erklaert/ wohnwagen/

5. Ceiling cupboards with high-quality stainless steel hinges. With many storage options for cooking utensils.

**6. EvoPore HRC mattresses.** For optimum sleeping comfort.

7. Easy-to-reach gas valves. Mounted in the upper cutlery drawer.