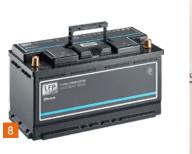

**6. + 7. Optional gas package.** Enables gas heating and a conventional gas cooker on request.

**8. Lithium-ion battery.** Increased energy capacity with only 11 kg total weight (optional).

**9. Einhell - One Night Stand.** Operate electrical components self-sufficiently for at least one night without a shore power connection (optional)<sup>\*</sup>.