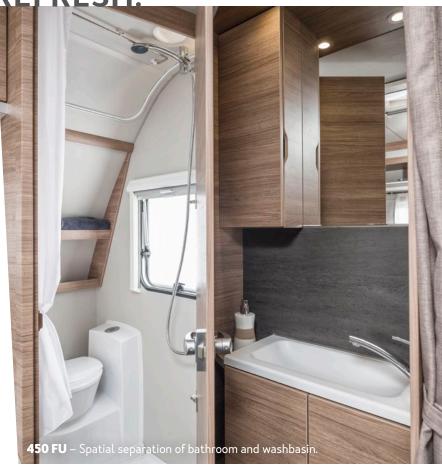

Cara**Cito** 470 EU / 470 QDK

**REAR BATHROOM.** 

LONGITUDINAL BATHROOM.

The ingenious partner of the French bed makes optimum use of its space. This creates a unique feeling of space in the vehicle.

Cara**One** 450 FU / 500 FDK Cara**Cito** 450 FU

# THE ROUND SEATING GROUP CAN BE QUICKLY CONVERTED INTO A DOUBLE BED.

There is more than enough room to feel good in the spacious living area – here in the **450 FU**.

**On the road and at home.** Just like at home, everyone has their regular place at the table in the CaraOne. Our ritual of sitting together gives the children a sense of security.