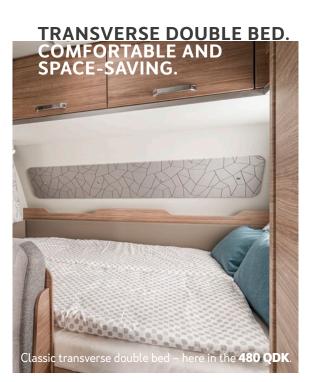

### TRANSVERSE DOUBLE BED. EFFICIENT ALL-ROUNDER.

The comfortable transverse double bed uses the entire width of the vehicle for itself. So you can enjoy a particularly long lying surface as well as a great feeling of space.

Cara**One** 390 QD I 420 QD I 480 QDK I 550 QDK Cara**Cito** 390 QD I 470 QDK I 500 QDK

FRENCH BED.

The French bed offers a particularly elegant room solution. Cosy nights are pre-programmed here. Unique feature: the bathroom is right next to the bed.