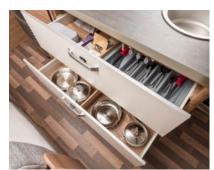

### VIS-À-VIS KITCHEN. UNIQUE PLACEMENT.

The kitchen unit is located next to the dinette, the refrigerator opposite.

Cara**One** 550 UK