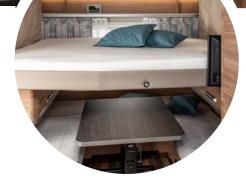

# LIFTING BED. OPTIMAL USE

**Mobile and easy to operate.** The standard lifting bed fits elegantly into the room concept. When raised, the round seating group underneath invites you to linger. When the lifting bed is lowered, it creates a comfortable sleeping area for two people.

**Tidiness as if by magic.** The practical thing about the lifting bed: the bed is quickly made in the morning. Blankets, pillows and pyjamas simply disappear upwards with the lifting bed, and that's it!