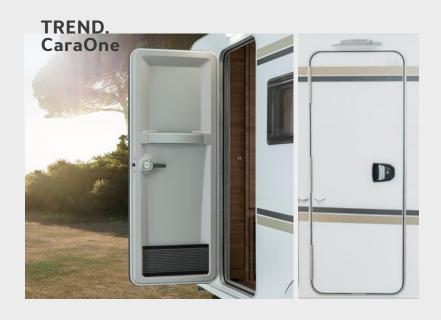

### DOORS. MODERN AND FUNCTIONAL.

The body doors TREND AND CLASSIC convince with intuitive operability and easy handling. In addition to the double seal, which protects against draughts, the single locking mechanism ensures safety. Furthermore, the body door Trend comes with an additional Kiiper net that offers practical storage space.

**Innovative:** The one-key locking system with inside track keys and outside handles and locks for body doors and service flaps.

4 Caravan expertise