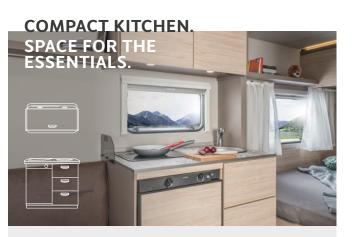

# KITCHENS. THE RIGHT LIVING RECIPE FOR EVERYONE.

The kitchen is the heart of the home - and of course of the caravan as well. Thanks to robust work surfaces, plenty of space for utensils and high-quality appliances, cooking is really fun.

In the compact kitchen, the refrigerator is integrated into the kitchen block. Everything is quickly to hand in the drawers with full extension.

Cara**One** 390 QD / 400 LK / 450 FU / 420 QD / 480 EU Cara**Cito** 390 QD / 450 FU / 470 EU