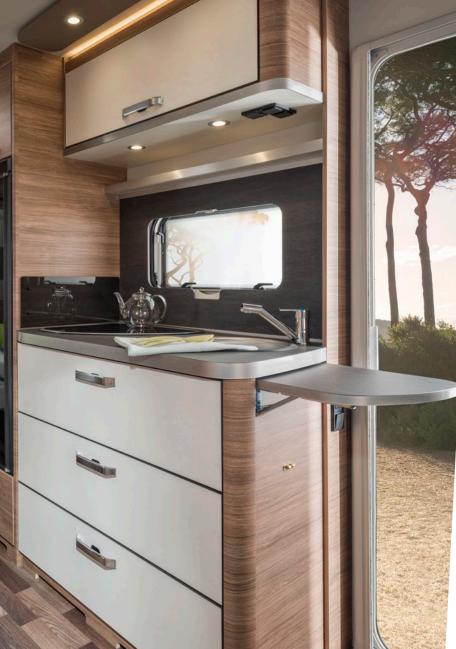

# LONG KITCHEN. PRACTICAL SOLUTION FOR GOURMETS.

# COOKING 🕮

**550 UK** Huge kitchen area with 3-burner hob, stainless steel sink and high-quality multifunctional wall.

#### Lots of space and a cool look. The

WEINSBERG kitchens convince with numerous well thought-out details. The homogeneous furniture transitions speak a strong design language and in combination with the exclusive WEINSBERG furniture handle a valuable ambience is created.