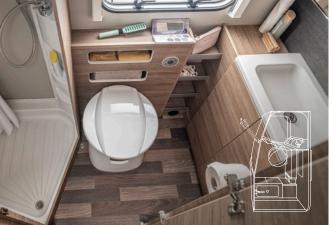

# COMPACT BATHROOM LITTLE SPACE. CLEVERLY USED.

Bathrrom in 390 PUH / 400 LK / 420 QD / 480 EU / 480 QDK / 540 EUH / 550 UK

Plenty of storage space in the ceiling cabinet..

**Manifold, beautiful and practical.** All bathroom variants in the CaraOne have been thought through down to the last detail. Every centimetre is used here to give you even more space and room for a fresh start to the day.

**A real bathroom.** The bathroom in the CaraOne is not only beautiful, but also hardwearing and easy to clean. Sandy baby feet and dog paws are no problem here.

# BATHROOMS. REFRESHING **ROOM CONCEPTS.**

In the bathroom everything revolves around the topic "space". Here, true size is shown in the elaborate solutions. Plenty of storage space, attractive design and flexible details offer space to feel good.

The highlight of the compact bathroom is the sliding washbasin. This functional solution enables optimum use of space even in space-saving designs.

Cara**One** 390 PUH / 400 LK / 420 QD / 480 EU / 480 QDK / 540 EUH / 550 ÚK