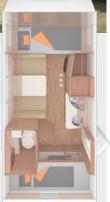

- Round seating group
- Lifting bed as standard
- 4 berths

Here the kitchen is transverse and the lifting bed creates space for a generous round seating group.

The space talent with a panorama kitchen and a great view.