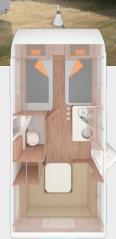

### LONGITUDINAL SINGLE BEDS.

Up to 200 cm in length offer more than enough room to stretch out really nicely. If you want, you can optionally convert the two single beds into one large double bed.

Cara**One** 480 EU / 540 EUH Cara**Cito** 470 EU