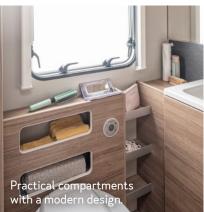

# COMPACT BATHROOM LITTLE SPACE. CLEVERLY USED.

Bathrrom in 390 PUH / 400 LK / 420 QD / 480 EU / 480 QDK / 540 EUH / 550 UK

Plenty of storage space in the ceiling cabinet..

**Manifold, beautiful and practical.** All bathroom variants in the CaraOne have been thought through down to the last detail. Every centimetre is used here to give you even more space and room for a fresh start to the day.

**A real bathroom.** The bathroom in the CaraOne is not only beautiful, but also hardwearing and easy to clean. Sandy baby feet and dog paws are no problem here.