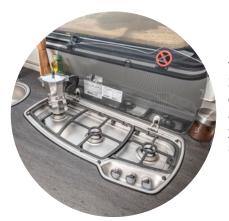

# COOKING 🕮

**550 UK** Huge kitchen area with 3-burner hob, stainless steel sink and high-quality multifunctional wall.

The high-quality 3-burner cooker makes cooking fun and its arrangement provides you with a huge work surface.

LOOK UP TO

Thanks to the drawers with WEINSBERG handles everything can be organ-

🞯 You can find more information about our kitchen variants on page 58 and weinsberg.com/caravan-variants