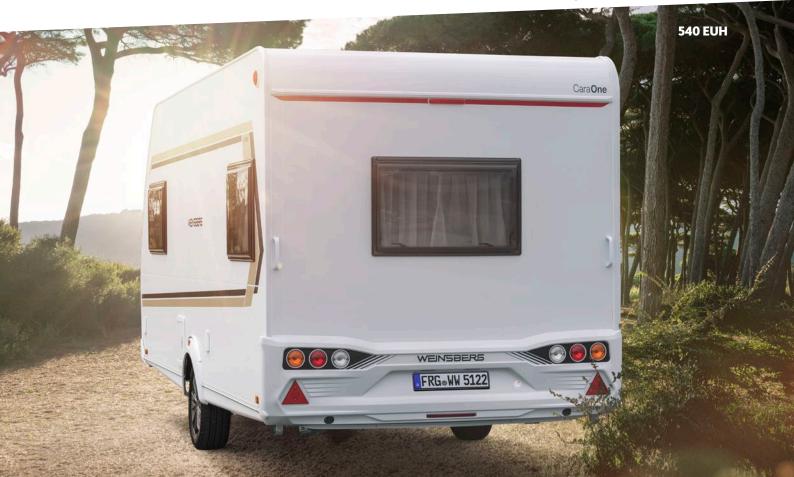

Comfortable single beds with best sleeping comfort thanks to EvoPore HRC mattresses in series – here in the **540 EUH**.

1

It only takes a few simple steps to turn a seating area into a cosy corner – here in the **500 FDK**.

# THE RIGHT BED FOR

The lifting bed convinces with its user-friendliness and flexibility – here in the **540 EUH**.

190 cm 70 cm 209

120 cm

0

Ø You can find more information about our bed variants on page 56 and weinsberg.com/caravan-variants

Spacious, modern bathroom with many sto compartments – here in the**540 EUH**.