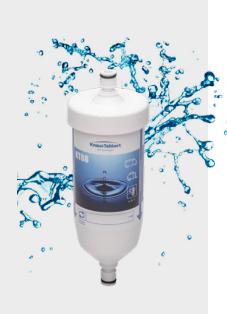

### **BLUUWATER\*.** Water filter system.

Hygienically perfect water at every destination - the new bluuwater water filter removes germs, bacteria and minute particles almost completely [99.999 %] from the pipe system of all Knaus Tabbert vehicles (in series). The replaceable filter cartridge with highly efficient ultrafiltration membrane is mounted vertically or horizontally between the water tank and the pipe system. It has a filter capacity of up to 8,000 litres - and thanks to a Timestrip indicator in the vehicle, the remaining usage time can be checked at any time. It is advisable to replace the bluuwater cartridge after about six months. Thanks to the click-andready quick coupling system, it can be replaced easily and drip-proof.