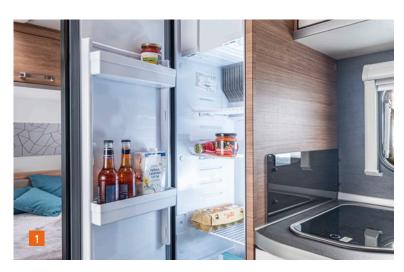

# **A HIGHLIGHTS**

HIGHLIGHTS. CONVINCES WITH ELABORATE DETAILS.

**1. Refrigerator with AES function.** 98 or 133 litres, depending on layout.

**2. HPL-coated kitchen back panel.** Convinces with a robust surface and intelligently placed storage compartments (depending on layout).