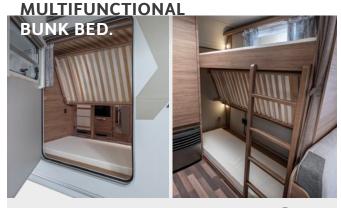

# REAR GARAGES FOR EVEN MORE STORAGE SPACE.

WEINSBERS

The optional rear garage makes efficient use of the available space to accommodate as much holiday equipment as possible. If the slatted frame of the bunk bed is folded up, additional storage space is created here.

A special feature is the multifunctional bunk bed. In combination with the optional garage flap, you can convert it into a large garage.

1. Double bunk bed:Cara**One**<br/>Cara**Cito**550 QDK<br/>500 QDK2. Triple bunk bed:Cara**One**550 QDK