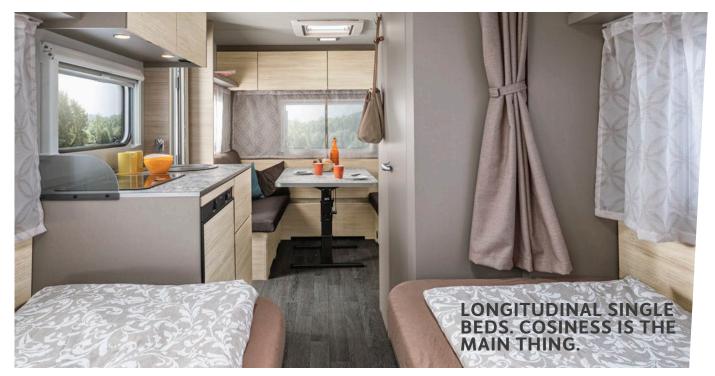

### **HIGHLIGHTS**:

- Longitudinal single beds
- Round seating group
- 4 berths

Comfortable single beds in the front and a spacious round seating group in the rear.

The comfortable one with lounge character.

### HIGHLIGHTS:

- Longitudinal single beds
- Round seating group
- 4 berths

Spacious layout with an open feeling of space. All possible with 2 single beds, a cosy dinette and the centrally located kitchen.

### LONGITUDINAL SINGLE BEDS.

Up to 200 cm in length offer more than enough room to stretch out really nicely. If you want, you can optionally convert the two single beds into one large double bed.

Cara**One** 480 EU / 540 EUH Cara**Cito** 470 EU