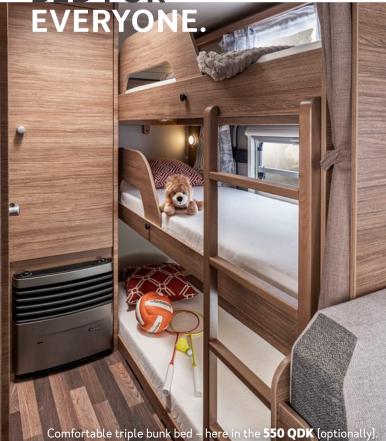

Cara**One** 390 PUH / 540 EUH

Each 2-bunk bed can optionally be changed into a 3-bunk bed – for even more sleeping space.

| 1. Cara <b>One</b><br>Cara <b>Cito</b> | 400 LK / 480 QDK /<br>500 FDK / 550 UK<br>470 QDK |
|----------------------------------------|---------------------------------------------------|
| 2. Cara <b>One</b><br>Cara <b>Cito</b> |                                                   |

A special feature is the multifunctional bunk bed. In combination with the optional garage flap, you can convert it into a large garage.

1. Double bunk bed:Cara**One**<br/>Cara**Cito**550 QDK<br/>500 QDK2. Triple bunk bed:Cara**One**550 QDK