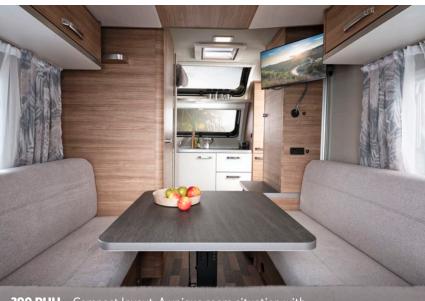

**390 PUH** – Compact layout. A unique room situation with round seating group to feel good.

High-quality and durable upholstery fabrics provide a feel-good atmosphere.