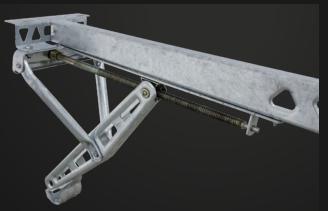

# **DYONIC.** INNOVATIVE BASIS FOR HIGH DEMANDS.

#### Best dynamics + innovative bionics = Dyonic.

WEINSBERG offers real caravan expertise - from planning to implementation. Our Dyonic chassis was developed to create an optimal basis for our caravans. The result is a chassis that is particularly light, durable and resilient.

### WHAT MAKES THE DYONIC CHASSIS SO SPECIAL?

**Sustainable.** The use of high-strength steel saves material and improves the statics.

**Optimised.** The recesses in the beams increase stability and save weight at the same time.

....

Durable. Additional damping components in the axle area ensure a particularly long service life. High quality. Components from Knott are used in the Dyonic chassis. Knott stands for many years of experience and quality in the automotive sector.

**Simple.** The easy handling of the drawbar ensures a high level of comfort.

KNOTT