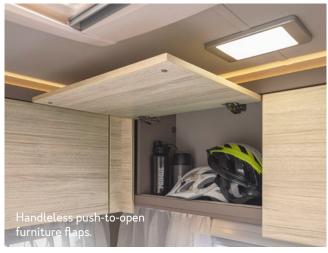

There's room for everyone in the dinette. For four people, for example – here in the **470 QDK**.

DINETTE THE COSY CENTRE.

**Simply ingenious.** Reduced design? Yes, please. Reduced comfort? Certainly not! The CaraCito is also in a class of its own when it comes to variety and choice. Its interior is oriented towards the modern living world. Simple, elegant and straightforward, with handleless push-to-open furniture flaps.