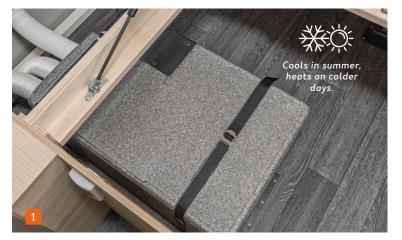

### **ROBUST VEHICLE CONSTRUCTION**.

Thanks to its electrical components such as the compressor refrigerator, the CaraCito does not need ventilation grilles in the side walls. This makes it better insulated and less sensitive to moisture, dirt or dust. The vehicle's centre of gravity is optimised by the air conditioning system installed in the bench box and the roof is particularly resistant.

# TRAVEL FUN WITH MANY ADVANTAGES.

Thanks to its modern design and electrical equipment, the CaraCito is particularly efficient in operation. The compressor refrigerator cools quickly even at high temperatures. The outside temperature has no influence on the cooling capacity. If it is colder outside, the air-conditioning/heating combination with up to 3,000 watts of heating power quickly provides pleasant warmth.