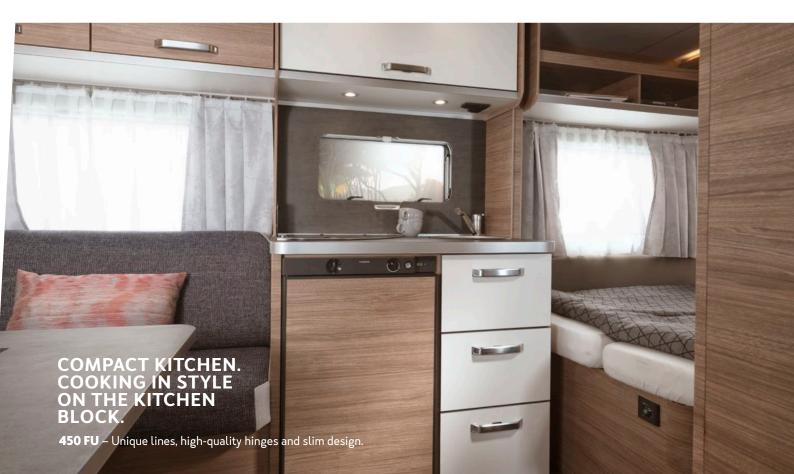

#### The first consistently electric caravan

The CaraCito likes it simple. That's why it goes for full electric equipment and air conditioning. It is consistently modern, reduced to the essentials and has everything you need for a perfect travel experience.

Young living for on the road.

In the compact kitchen, the refrigerator is integrated into the kitchen block. Everything is quickly to hand in the drawers with full extension.

Cara**One** 390 QD / 400 LK / 450 FU / 420 QD / 480 EU Cara**Cito** 390 QD / 450 FU / 470 EU