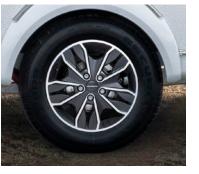

**11. 17" WEINSBERG aluminium rims.** Great appearance in anthracite lacquered or black gloss front polished.

**12. Fresh water tank.** Conveniently stowed under the single beds.

**13. High-quality interior design.** For incomparable living comfort in the entire vehicle.