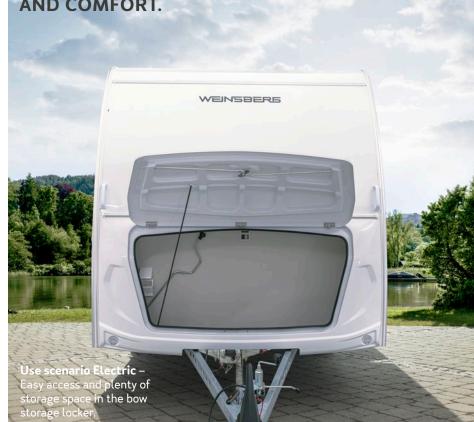

# HOLIDAY FEELING FROM THE FIRST MOMENT

.....

The optionally available bow window provides more light in the interior.

The **390 PUH** with a large panorama window

D

Spacious, easily accessible rear garage. There's room for everything the family needs – here in the 550 QDK.