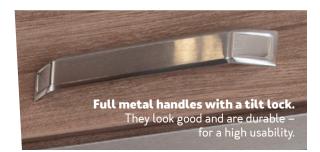

**14. Pull-out slatted frame.** With the rollaway bed function, the two single beds can be transformed into one large double bed.

**15. Exclusive WEINSBERG furniture handle.** The modern and robust handles are comfortable to hold and at the same time add a design accent.