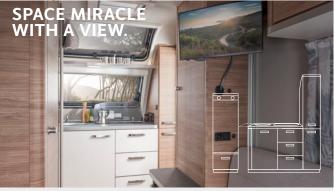

# OUR HIGHLIGHT. THE PANORAMA KITCHEN.

**Space miracle with a view.** The panorama kitchen not only provides a wonderful view while cooking, but also a generous feeling of space. Thanks to panorama windows, there is always fresh air from outside.

The high-quality 3-burner cooker makes cooking fun and its arrangement provides you with a huge work surface.

LOOK UP TO

Thanks to the drawers with WEINSBERG handles everything can be organ-

🞯 You can find more information about our kitchen variants on page 58 and weinsberg.com/caravan-variants