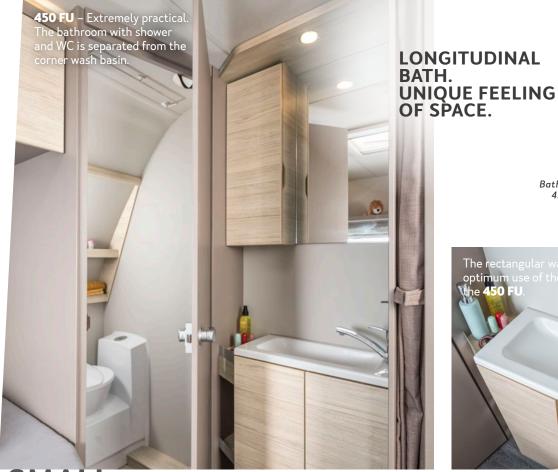

# SPACE TO REFRESH

LONGITUDINAL BATH. WASHBASIN IN FRONT OF THE DOOR.

Cara**Cito** 470 EU / 470 QDK

**REAR BATHROOM.** 

LONGITUDINAL BATHROOM.

The ingenious partner of the French bed makes optimum use of its space. This creates a unique feeling of space in the vehicle.

Cara**One** 450 FU / 500 FDK Cara**Cito** 450 FU