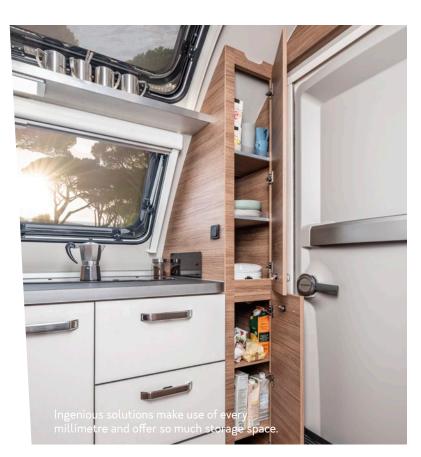

# SPACIOUS GAS LOCKER FOR OPTIMUM HANDLING.

The gas locker provides easy access to the gas valves and additional storage space for your holiday gear.

You can find more information in the short explanatory video at: weinsberg.com/ service/teamweinsberg-erklaert/ wohnwagen/

Make yourself at home. The CaraOne is like our second home, and for us that includes decoration. It creates a homely flair with our individual touch.

The storage compartments are both practical and chic.