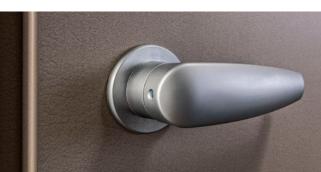

### DOORS. MODERN AND FUNCTIONAL.

The body doors TREND AND CLASSIC convince with intuitive operability and easy handling. In addition to the double seal, which protects against draughts, the single locking mechanism ensures safety. Furthermore, the body door Trend comes with an additional Kiiper net that offers practical storage space.

**Innovative:** The one-key locking system with inside track keys and outside handles and locks for body doors and service flaps.

4 Caravan expertise