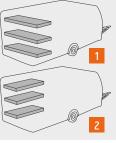

Cara**One** 390 PUH / 540 EUH

Each 2-bunk bed can optionally be changed into a 3-bunk bed – for even more sleeping space.

| 1. Cara <b>One</b><br>Cara <b>Cito</b> | 400 LK / 480 QDK /<br>500 FDK / 550 UK<br>470 QDK |
|----------------------------------------|---------------------------------------------------|
| 2. Cara <b>One</b><br>Cara <b>Cito</b> |                                                   |

A special feature is the multifunctional bunk bed. In combination with the optional garage flap, you can convert it into a large garage.

1. Double bunk bed:Cara**One**<br/>Cara**Cito**550 QDK<br/>500 QDK2. Triple bunk bed:Cara**One**550 QDK