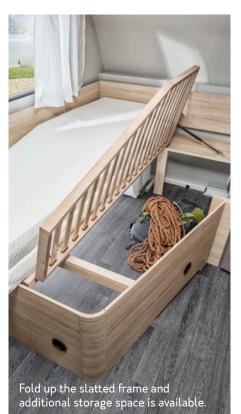

# REAR GARAGES FOR EVEN MORE STORAGE SPACE.

WEINSBERS

The optional rear garage makes efficient use of the available space to accommodate as much holiday equipment as possible. If the slatted frame of the bunk bed is folded up, additional storage space is created here.