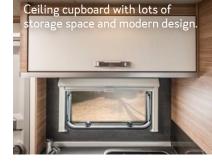

5. Ceiling cupboards with high-quality stainless steel hinges. With many storage options for cooking utensils.

**6. EvoPore HRC mattresses.** For optimum sleeping comfort.

7. Easy-to-reach gas valves. Mounted in the upper cutlery drawer.