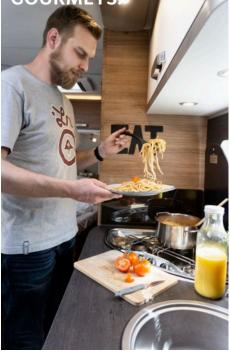

# LONG KITCHEN. PRACTICAL SOLUTION FOR GOURMETS.

# COOKING 🕮

**550 UK** Huge kitchen area with 3-burner hob, stainless steel sink and high-quality multifunctional wall.