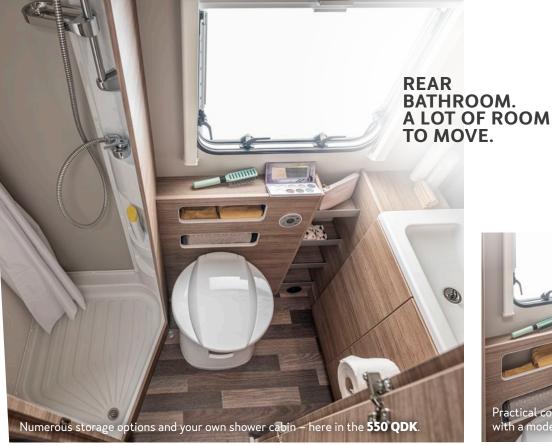

# HOLIDAY FEELING FROM THE FIRST MOMENT

.....

The optionally available bow window provides more light in the interior.

The **390 PUH** with a large panorama window

D

Spacious, easily accessible rear garage. There's room for everything the family needs – here in the 550 QDK.

# REAR GARAGES FOR EVEN MORE STORAGE SPACE.

WEINSBERS

The optional rear garage makes efficient use of the available space to accommodate as much holiday equipment as possible. If the slatted frame of the bunk bed is folded up, additional storage space is created here.

# ENGTH TI БТ

Here everything is in one central place - so everything is within easy reach. A lot of room to move and lots of stowage possibilities characterize the generous rear bathroom.

Cara**One** 390 QD / 550 QDK Cara**Cito** 390 QD / 500 QDK