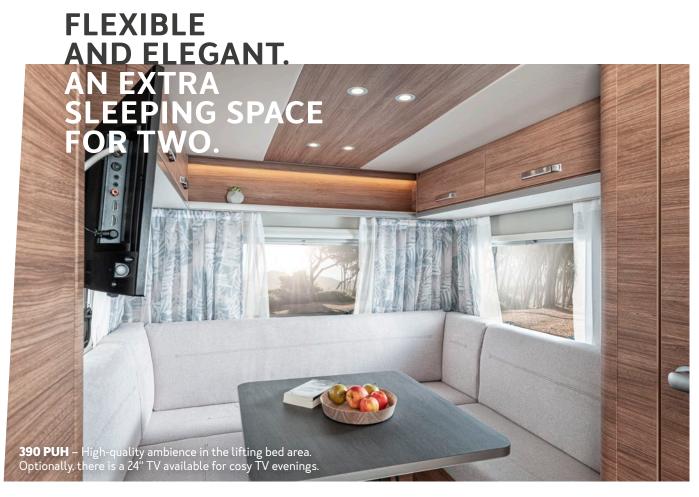

**390 PUH** – Compact layout. A unique room situation with round seating group to feel good.

High-quality and durable upholstery fabrics provide a feel-good atmosphere.

# LIFTING BED. OPTIMAL USE

**Mobile and easy to operate.** The standard lifting bed fits elegantly into the room concept. When raised, the round seating group underneath invites you to linger. When the lifting bed is lowered, it creates a comfortable sleeping area for two people.