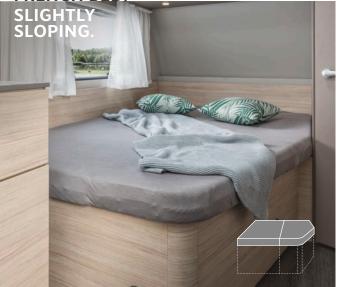

# LIFTING BED. OPTIMAL USE

**Mobile and easy to operate.** The standard lifting bed fits elegantly into the room concept. When raised, the round seating group underneath invites you to linger. When the lifting bed is lowered, it creates a comfortable sleeping area for two people.

**Tidiness as if by magic.** The practical thing about the lifting bed: the bed is quickly made in the morning. Blankets, pillows and pyjamas simply disappear upwards with the lifting bed, and that's it!