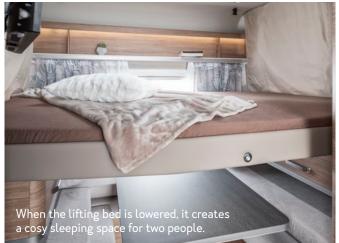

# LIFTING BED. OPTIMAL USE

**Mobile and easy to operate.** The standard lifting bed fits elegantly into the room concept. When raised, the round seating group underneath invites you to linger. When the lifting bed is lowered, it creates a comfortable sleeping area for two people.