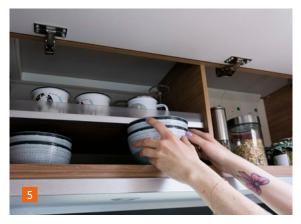

5. Ceiling cupboards with high-quality stainless steel hinges. With many storage options for cooking utensils.

**6. EvoPore HRC mattresses.** For optimum sleeping comfort.

7. Easy-to-reach gas valves. Mounted in the upper cutlery drawer.