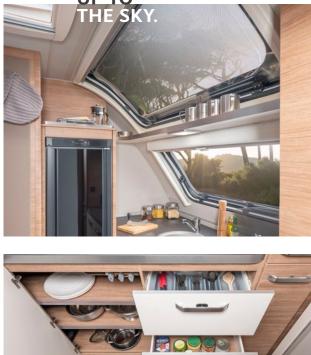

# OUR HIGHLIGHT. THE PANORAMA KITCHEN.

**Space miracle with a view.** The panorama kitchen not only provides a wonderful view while cooking, but also a generous feeling of space. Thanks to panorama windows, there is always fresh air from outside.

The high-quality 3-burner cooker makes cooking fun and its arrangement provides you with a huge work surface.

LOOK UP TO

Thanks to the drawers with WEINSBERG handles everything can be organ-

🞯 You can find more information about our kitchen variants on page 58 and weinsberg.com/caravan-variants