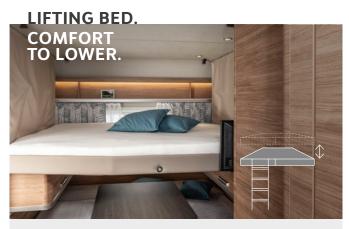

# THE RIGHT BED FOR

The lifting bed convinces with its user-friendliness and flexibility – here in the **540 EUH**.

190 cm 70 cm 209

120 cm

0

# LIFTING BED. OPTIMAL USE

**Mobile and easy to operate.** The standard lifting bed fits elegantly into the room concept. When raised, the round seating group underneath invites you to linger. When the lifting bed is lowered, it creates a comfortable sleeping area for two people.

**Tidiness as if by magic.** The practical thing about the lifting bed: the bed is quickly made in the morning. Blankets, pillows and pyjamas simply disappear upwards with the lifting bed, and that's it!