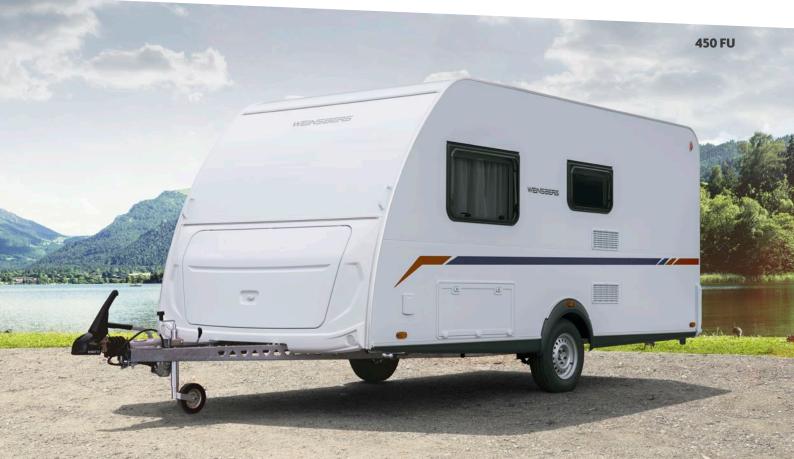

# THE ROUND SEATING GROUP CAN BE QUICKLY CONVERTED INTO A DOUBLE BED.

There is more than enough room to feel good in the spacious living area – here in the **450 FU**.

**On the road and at home.** Just like at home, everyone has their regular place at the table in the CaraOne. Our ritual of sitting together gives the children a sense of security.