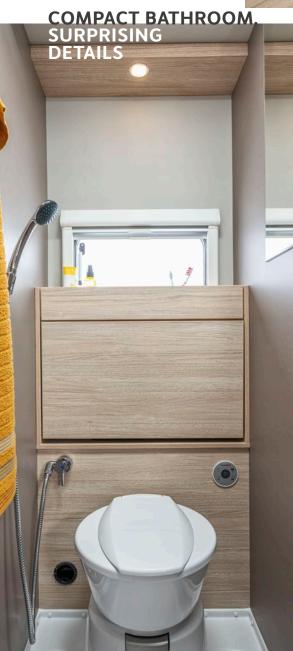

# COMPACT BATHROOM LITTLE SPACE. CLEVERLY USED.

Bathrrom in 390 PUH / 400 LK / 420 QD / 480 EU / 480 QDK / 540 EUH / 550 UK

Plenty of storage space in the ceiling cabinet..

**Manifold, beautiful and practical.** All bathroom variants in the CaraOne have been thought through down to the last detail. Every centimetre is used here to give you even more space and room for a fresh start to the day.

**A real bathroom.** The bathroom in the CaraOne is not only beautiful, but also hardwearing and easy to clean. Sandy baby feet and dog paws are no problem here.