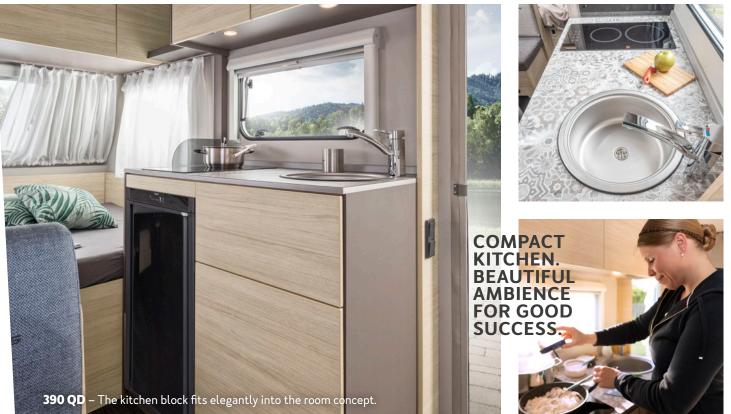

# KITCHENS ALMOST LIKE AT HOME.

#### Lots of space and a cool look. The

WEINSBERG kitchens convince with numerous well thought-out details. The homogeneous furniture transitions speak a strong design language and in combination with the exclusive WEINSBERG furniture handle a valuable ambience is created.

In the compact kitchen, the refrigerator is integrated into the kitchen block. Everything is quickly to hand in the drawers with full extension.

Cara**One** 390 QD / 400 LK / 450 FU / 420 QD / 480 EU Cara**Cito** 390 QD / 450 FU / 470 EU