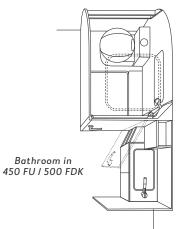

# COMPACT BATHROOM LITTLE SPACE. CLEVERLY USED.

Bathrrom in 390 PUH / 400 LK / 420 QD / 480 EU / 480 QDK / 540 EUH / 550 UK

Plenty of storage space in the ceiling cabinet..

**Manifold, beautiful and practical.** All bathroom variants in the CaraOne have been thought through down to the last detail. Every centimetre is used here to give you even more space and room for a fresh start to the day.

# BATHROOM ්ථ

Bathroom in 390 QD I 550 QDK