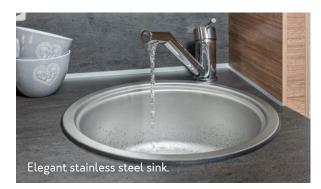

# COOKING 🕮

**550 UK** Huge kitchen area with 3-burner hob, stainless steel sink and high-quality multifunctional wall.