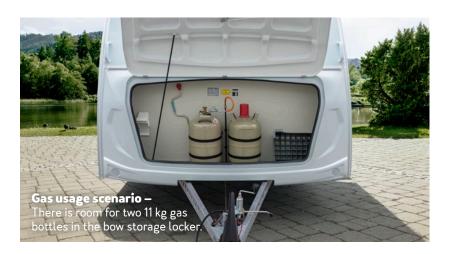

# SPACIOUS GAS LOCKER FOR OPTIMUM HANDLING.

The gas locker provides easy access to the gas valves and additional storage space for your holiday gear.

You can find more information in the short explanatory video at: weinsberg.com/ service/teamweinsberg-erklaert/ wohnwagen/