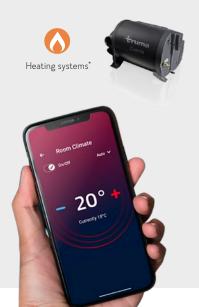

### **TRUMA INETX SYSTEM\*.** Turn your WEINSBERG into

a smart home.

The practical Truma iNetX System with intuitive smartphone app control via Bluetooth allows you to control heating, interior and exterior lighting as well as TV and radio in your mobile home from anywhere. The colour 4.3" touch display shows outdoor and indoor temperature and can operate devices from Truma and Dometic. The intuitive user interface makes monitoring and control particularly pleasant, clear and simple.