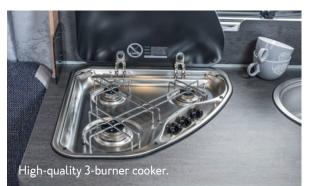

# COOKING 🕮

**550 UK** Huge kitchen area with 3-burner hob, stainless steel sink and high-quality multifunctional wall.

The high-quality 3-burner cooker makes cooking fun and its arrangement provides you with a huge work surface.

LOOK UP TO

Thanks to the drawers with WEINSBERG handles everything can be organ-

🞯 You can find more information about our kitchen variants on page 58 and weinsberg.com/caravan-variants