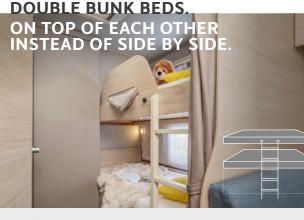

DOUBLE BUNK BED. RETREAT FOR YOUNG TRAVELLERS.

bunk bed provides two

70 QDK

**Sleep better.** For a price-conscious caravan, the CaraCito offers an unusual amount of choice, even in the sleeping area. It is available with single and double beds, a queen-sized bed or even with additional bunk beds for families. Of course, all solutions are particularly comfortable and convenient.

**Sleep, little baby, sleep.** We never thought that Phil would sleep alone in his bunk bed so soon and that we would have the transverse bed all to ourselves. Maybe it's also because his Pebbels is allowed to sleep in bed with him.