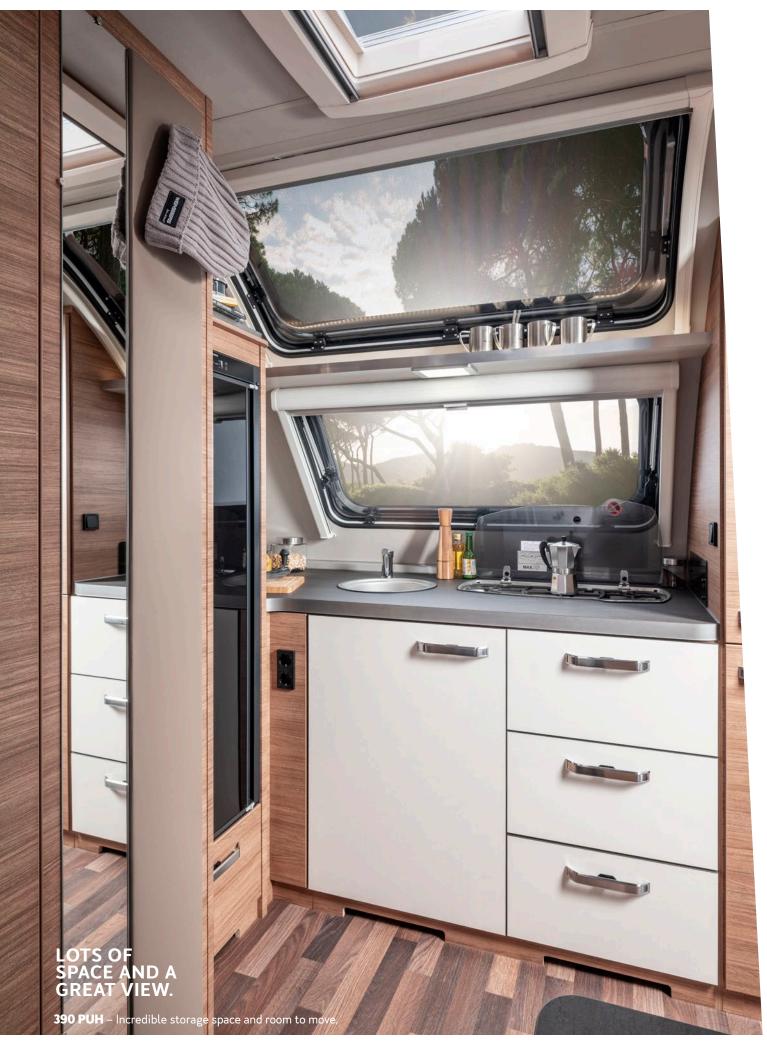

# HOLIDAY FEELING FROM THE FIRST MOMENT

.....

The optionally available bow window provides more light in the interior.

The **390 PUH** with a large panorama window

D

Spacious, easily accessible rear garage. There's room for everything the family needs – here in the 550 QDK.

**390 PUH** – Compact layout. A unique room situation with round seating group to feel good.

High-quality and durable upholstery fabrics provide a feel-good atmosphere.

# OUR HIGHLIGHT. THE PANORAMA KITCHEN.

**Space miracle with a view.** The panorama kitchen not only provides a wonderful view while cooking, but also a generous feeling of space. Thanks to panorama windows, there is always fresh air from outside.

### PANORAMA KITCHEN.

The panorama kitchen offers a unique view and an exceptional sense of space. The panorama window can be opened to provide fresh air.

Cara**One** 390 PUH