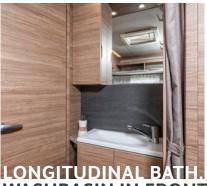

tion about our bed variants on page 56 and weinsberg.com/caravan-variants

Spacious, modern bathroom with many sto compartments – here in the**540 EUH**.

# COMPACT BATHROOM LITTLE SPACE. CLEVERLY USED.





Bathrrom in 390 PUH / 400 LK / 420 QD / 480 EU / 480 QDK / 540 EUH / 550 UK



Plenty of storage space in the ceiling cabinet..



**Manifold, beautiful and practical.** All bathroom variants in the CaraOne have been thought through down to the last detail. Every centimetre is used here to give you even more space and room for a fresh start to the day.

**A real bathroom.** The bathroom in the CaraOne is not only beautiful, but also hardwearing and easy to clean. Sandy baby feet and dog paws are no problem here.

# BATHROOM ්ථ

Bathroom in 390 QD I 550 QDK







# SPACE TO REFRESH





LONGITUDINAL BATH. WASHBASIN IN FRONT OF THE DOOR.



# **A HIGHLIGHTS**

HIGHLIGHTS. CONVINCES WITH ELABORATE DETAILS.































**1. Refrigerator with AES function.** 98 or 133 litres, depending on layout.

**2. HPL-coated kitchen back panel.** Convinces with a robust surface and intelligently placed storage compartments (depending on layout).

**3. 13 cm more headroom with all lifting bed layouts.** Even tall people can easily stand in the new CaraOne (390 PUH / 540 EUH).

**4. Ambient lighting.** Thanks to LED technology, the living room shines in a bright light.

5. Ceiling cupboards with high-quality stainless steel hinges. With many storage options for cooking utensils.

**6. EvoPore HRC mattresses.** For optimum sleeping comfort.

7. Easy-to-reach gas valves.