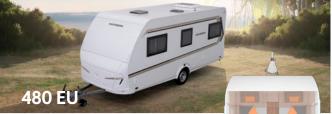

### LONGITUDINAL SINGLE BEDS.

Up to 200 cm in length offer more than enough room to stretch out really nicely. If you want, you can optionally convert the two single beds into one large double bed.

Cara**One** 480 EU / 540 EUH Cara**Cito** 470 EU

Cara**Cito** 470 EU / 470 QDK

**REAR BATHROOM.** 

LONGITUDINAL BATHROOM.

The ingenious partner of the French bed makes optimum use of its space. This creates a unique feeling of space in the vehicle.

Cara**One** 450 FU / 500 FDK Cara**Cito** 450 FU