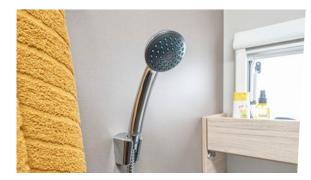

Ø You can find more information about our bed variants on page 56 and weinsberg.com/caravan-variants

Spacious, modern bathroom with many sto compartments – here in the**540 EUH**.

# COMPACT BATHROOM LITTLE SPACE. CLEVERLY USED.

Bathrrom in 390 PUH / 400 LK / 420 QD / 480 EU / 480 QDK / 540 EUH / 550 UK

Plenty of storage space in the ceiling cabinet..

**Manifold, beautiful and practical.** All bathroom variants in the CaraOne have been thought through down to the last detail. Every centimetre is used here to give you even more space and room for a fresh start to the day.