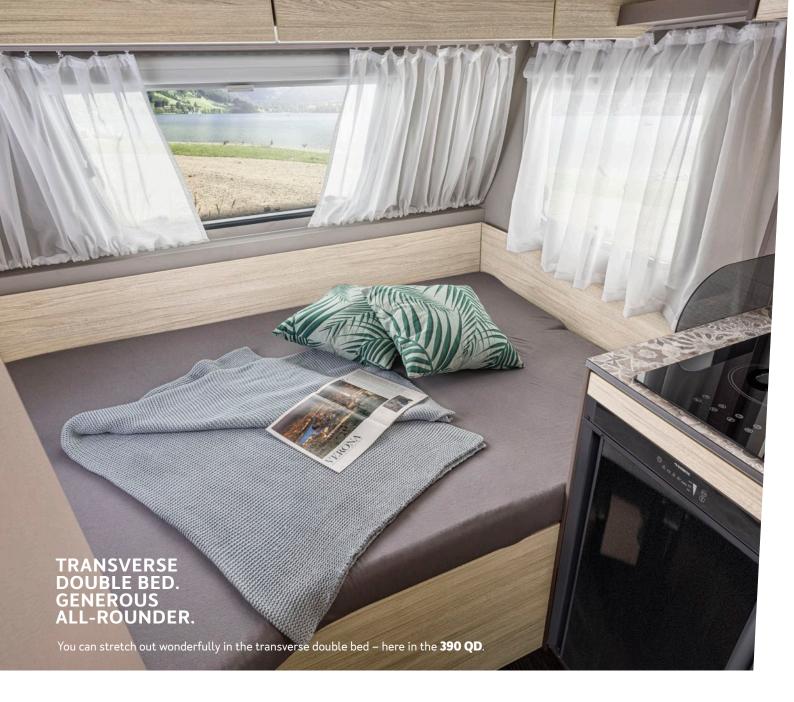

### TRANSVERSE DOUBLE BED. EFFICIENT ALL-ROUNDER.

The comfortable transverse double bed uses the entire width of the vehicle for itself. So you can enjoy a particularly long lying surface as well as a great feeling of space.

Cara**One** 390 QD I 420 QD I 480 QDK I 550 QDK Cara**Cito** 390 QD I 470 QDK I 500 QDK

FRENCH BED.

The French bed offers a particularly elegant room solution. Cosy nights are pre-programmed here. Unique feature: the bathroom is right next to the bed.