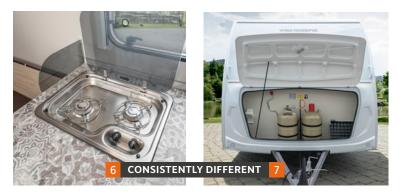

# SPACIOUS GAS LOCKER FOR OPTIMUM HANDLING.

The gas locker provides easy access to the gas valves and additional storage space for your holiday gear.

You can find more information in the short explanatory video at: weinsberg.com/ service/teamweinsberg-erklaert/ wohnwagen/

CaraCito

0

FRG-WW 5222

YOUNG LIVING FOR ON THE ROAD.

) 🔴 💮

<image>

The CaraCito is consistently different. This starts with the fully electric equipment and ends with the unbeatable price-performance ratio. But it wouldn't be its style to forego quality because of that. Instead, it prefers reduced, young interior design that is worth seeing.