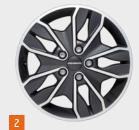

**11. 17" WEINSBERG aluminium rims.** Great appearance in anthracite lacquered or black gloss front polished.

**12. Fresh water tank.** Conveniently stowed under the single beds.

**13. High-quality interior design.** For incomparable living comfort in the entire vehicle.

### ALLOY RIMS. IN THE EXCLUSIVE WEINSBERG DESIGN.

Anthracite painted 17" alloy rims incl. tyres in exclusive WEINSBERG design [235/60R17]

Matt black front-polished 17" alloy rims incl. tyres in exclusive WEINSBERG design (235/60R17)