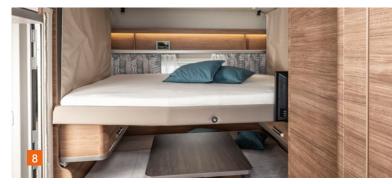

**3. 13 cm more headroom with all lifting bed layouts.** Even tall people can easily stand in the new CaraOne (390 PUH / 540 EUH).

**4. Ambient lighting.** Thanks to LED technology, the living room shines in a bright light.

**8. Lifting bed in series.** The practical lifting bed creates additional berths in the 390 PUH and 540 EUH layouts.

**9. Body door TREND.** Available in 60 cm and 70 cm width depending on layout.

**10. Plenty of storage space.** Under the U-shaped dinette you can stow many travel utensils.