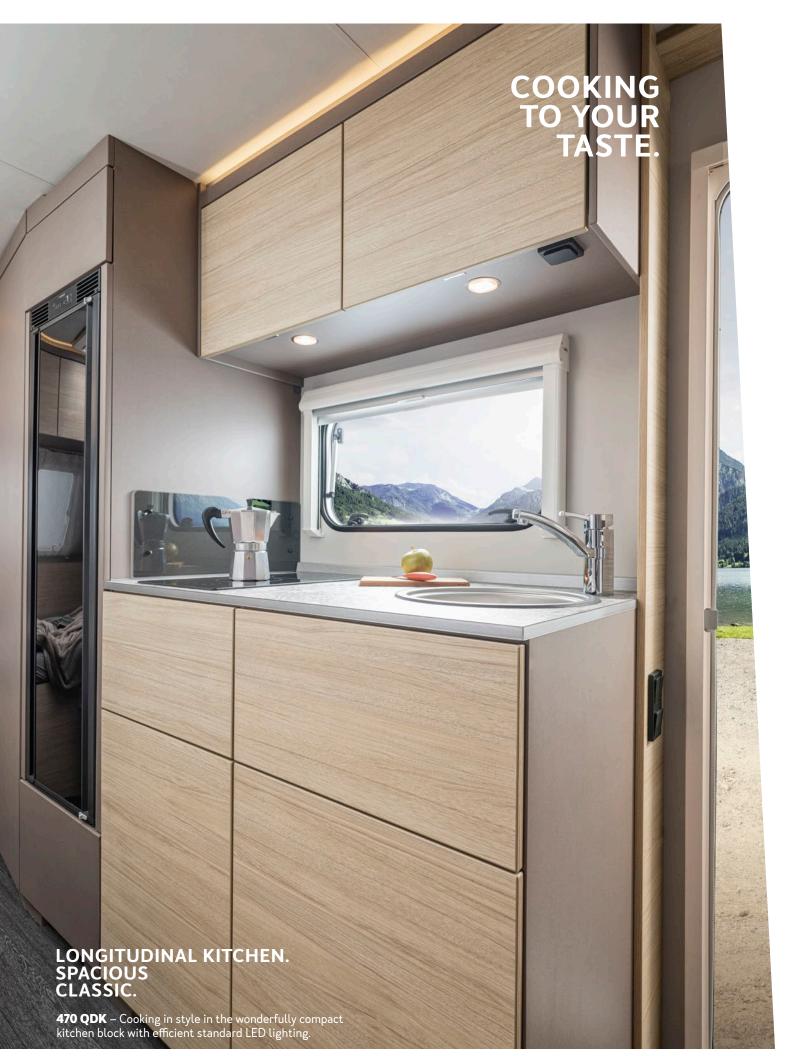

# LONG KITCHEN. PRACTICAL SOLUTION FOR GOURMETS.

LONGITUDINAL KITCHEN.

In the longitudinal kitchen, the refrigerator is placed separately and can therefore be up to 133 litres in size. Fresh food and supplies have a particularly large space here.

Cara**One** 480 QDK / 500 FDK / 540 EUH / 550 QDK Cara**Cito** 470 QDK / 500 QDK