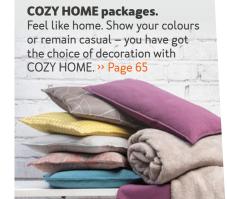

## **COZY HOME DECORATION PACKAGE.**

You have the choice.

Package includes: 4 cushions with feather filling (2x 60 x 40 cm & 2x 40 x 40 cm), 2 cuddly blankets and the matching table runner.