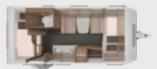

Explanation of vehicle designations
As it is equipped with a transverse bed (Q), dinette (D) and children's room (K), the vehicle is called SÜDWIND 500 QDK, for example.

Seating Area