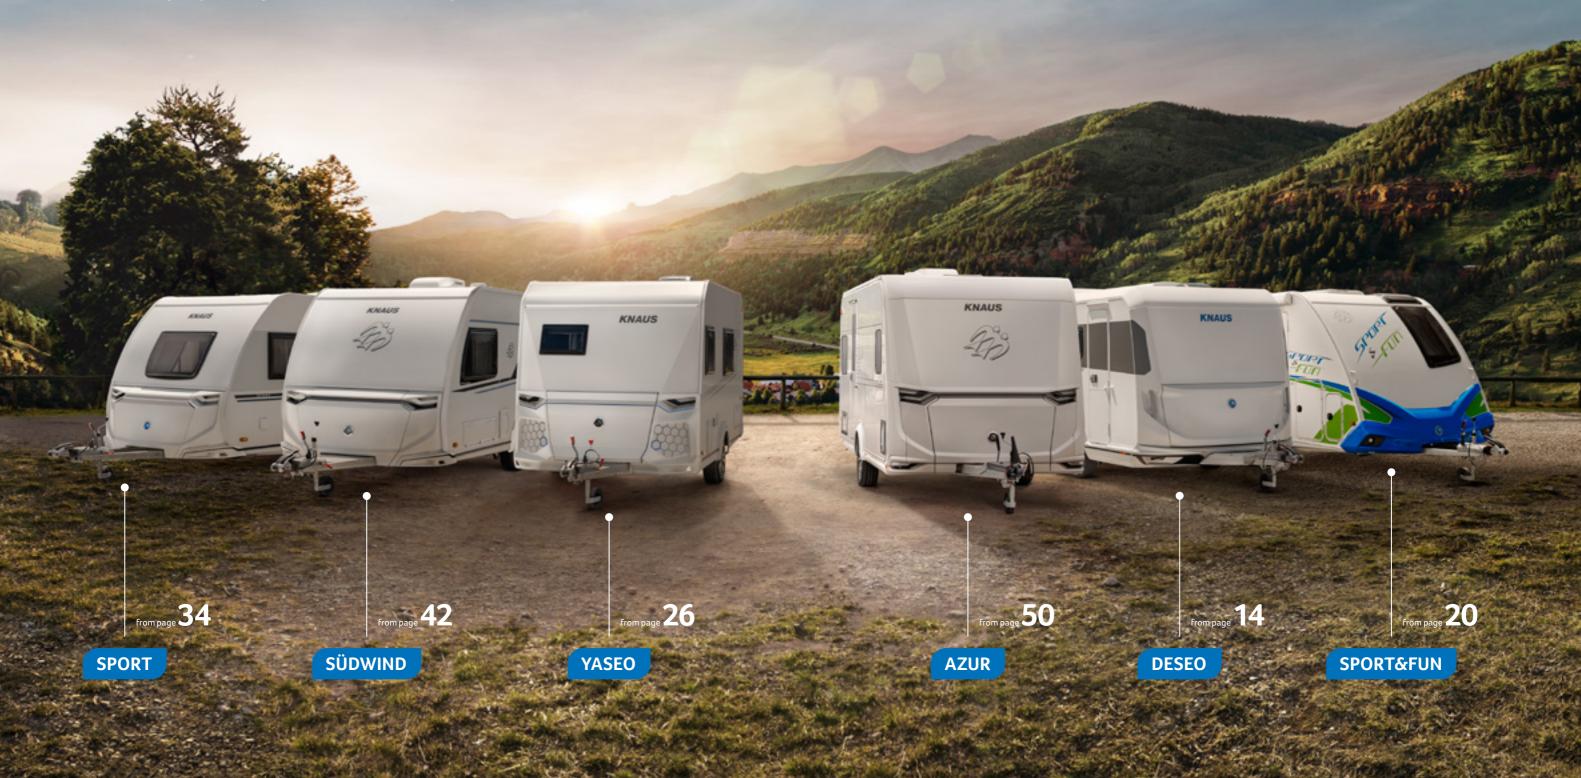

# SAFE AL-KO-CHASSIS

Every chassis of our caravans is hot-dip galvanized and therefore especially protected against corrosion. Due to semi-trailing arm axles and oil-pressure shock absorbers, you will enjoy a comfortable ride (Dependent on model).

# **INNOVATION** AT ALL LEVELS

Great ideas are always found whenever expertise and passion come together. Our aim is to make your holiday that little bit more special with the help of cutting-edge technology and smart innovations. With vehicles that are already being built today for the freedom you desire tomorrow.

**Self-sufficient on the road with E.POWER & Einhell.** Enjoy maximum freedom with the optional ONE NIGHT STAND system, consisting of the battery docking station "Caravan Charger" and high-performance exchangeable battery "Power X-Change" from Einhell. The 6Ah Power X-Change battery pack with particularly efficient Li-lon cells supplies the electrical appliances (12V) independently of the shore power connection.

# VERSATILE SPACE & MAXIMUM FLEXIBILITY

& FACTS

With the DESEO you can switch flexibly from transport to living in no time at all. The unique design enables particularly variable use of space so that even two motorcycles can be transported comfortably. Once you have arrived at your destination, the DESEO offers maximum living comfort and a unique feeling of space.

## **STORAGE SPACE GALORE** FUN TO THE MAX

# **HUGE** VARIETY

KNAUS

LAYOUTS

& FACTS

Whether you are a single nature lover, a couple of explorers or a big family: The SPORT offers a huge variety of layouts and a unique priceperformance ratio with which everyone can fulfil their holiday dreams. Highest living comfort & practical details included for sure.