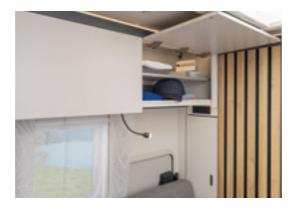

# folding bed YASEO 340 PX. Neat and tidy by day and extremely cosy by night The bed in the YASEO simply folds down from the wall.

**YASEO 340 PX.** You can take all your favourite clothes and shirts with you, thanks to spacious wardrobe.

**YASEO 340 PX.** The multifunctional room concept creates additional storage space in the interior, allowing you to transport your bikes easily and safely in the YASEO, for example (optional).