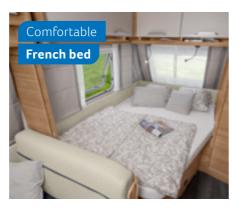

.** The amount of space in the galley kitchen is perfect for professional chefs. The splashback protects the wall from any splashes when cooking and is easy to clean, so even cleaning up is fun.

#### **LOUNGE VARIANTS**

Dinette

400 QD, 420 QD, 460 EU, 500 KD, 500 QDK, 540 FDK, 650 FDK

Dinette & Semi-dinette 400 LK

450 FU, 500 UF, 500 EU, U seating area

540 UE

Saloon seating area 580 QS

U seating area & 650 UFK Semi-dinette

#### **KITCHEN VARIANTS**

400 LK, 400 QD, 420 QD, 450 FU, 460 EU, 500 UF, 500 EU, 540 UE Compact kitchen

Galley kitchen

500 KD, 500 QDK, 540 FDK, 580 QS, 650 FDK, 650 UFK









Family-friendly

bunk bed





**SPORT 540 FDK.** Thanks to the adjoining bathroom area, layouts with a French bed make perfect use of the living space, down to every last corner.



Well-designed comfort bath

Space-saving

corner bathroom

**SPORT 540 FDK.** The spacious base cabinet provides you with lots of storage space and the large mirror will keep the whole family happy – perfect for starting your day with a smile.

longitudinal bathroom

#### SPORT 400 LK.

The perfectly integrated washbasin offers an extended shelf. With the optional shower extension, the bathroom is transformed into a shower cubicle in no time at all.





#### **BED** VARIANTS

3 Sleeping places 400 QD, 420 QD 450 FU, 460 EU, 500 EU, 500 UF, 540 UE 4 Sleeping places

4-5 Sleeping places

500 KD, 500 QDK, 540 FDK, 4-6 Sleeping places 580 QS, 650 FDK

5-6 Sleeping places 650 UFK

#### **BATHROOM** VARIANTS

Corner bathroom 400 QD

**Comfort bath** 

500 EU, 500 QDK, 540 UE,

650 UFK

Longit