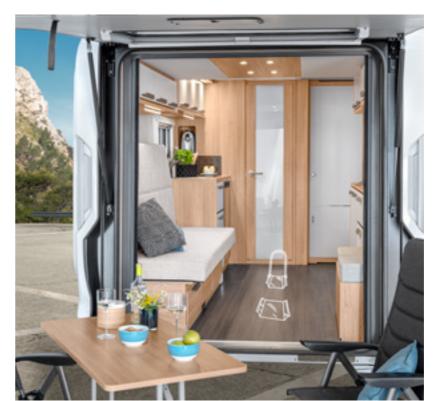

# VERSATILE SPACE & MAXIMUM FLEXIBILITY

& FACTS

With the DESEO you can switch flexibly from transport to living in no time at all. The unique design enables particularly variable use of space so that even two motorcycles can be transported comfortably. Once you have arrived at your destination, the DESEO offers maximum living comfort and a unique feeling of space.

## **COMPACT SPACE BUT FULLY EQUIPPED**

From the fully-equipped kitchen and bathroom to the versatile sofa bed, we have thought of everything here. And thanks to the huge rear door, you won't need to leave anything behind when you go on holiday. Whether that's your motorbike or surfboard.

A comfy sofa one

minute, a cosy bed

the next: thanks to

time at all.

its clever design, the practical sofa bed can be converted in no

> **LOUNGE VARIANT** Sofa Bed

**KITCHEN** VARIANT

Compact kitchen