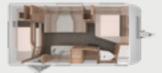

#### 420 QD

- ① Compact kitchen
- 3 Sleeping places
- ① Transverse bed

#### 450 FU

- ① Compact kitchen
- 4 Sleeping places
- French Bed

#### **LOUNGE VARIANTS**

Dinette 420 QD, 460 EU, 500 QDK

450 FU, 500 EU, 500 FU, 500 UF, 540 UE, 650 UX, 650 PXB, 650 PEB seating area

Saloon seating area 500 PF, 550 FSK, 580 QS, 650 FSK

#### **KITCHEN** VARIANTS

**Compact kitchen** 420 QD, 450 FU, 460 EU, 500 EU

Corner Kitchen

500 FU, 500 UF, 500 QDK, 540 UE, 540 FDK, 550 FSK, 580 QS, 650 FSK

Panorama kitchen 500 PF, 650 PXB, 650 PEB

**MORE INFO** ONLINE knaus.com/suedwind

You have a wide choice of bed and bathroom options in the SÜDWIND. The focus is always on supreme comfort and practical solutions.

**BED** VARIANTS

420 QD, 500 PF, 540 UE, 650 PXB, 650 PEB 3 Sleeping

BESSES

4 Sleeping 500 FU,500 UF, 650 UX places 5-6 Sleeping places 550 FSK, 580 QS, 650 FSK

#### **BATHROOM** VARIANTS

420 QD, 460 EU, 500 EU, 540 UE, 650 UX Comfort bath 450 FU, 500 FU, 500 UF, 500 PF, 540 FDK, 550 FSK, 650 FSK Longitudinal

Integrated bath 500 QDK, 580 QS Open bath 650 PXB, 650 PEB