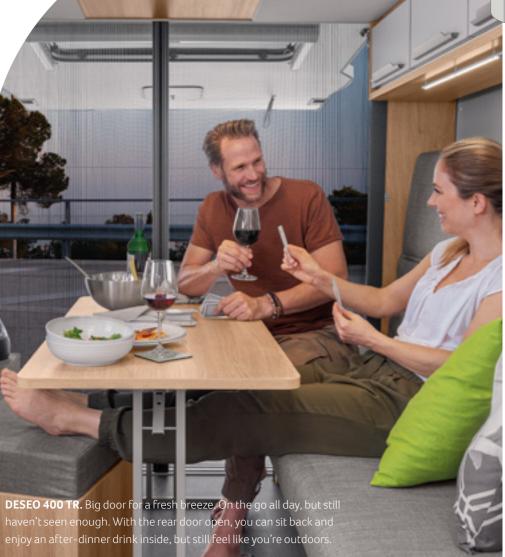

**DESEO 400 TR.** For those who only want to take a motorcycle with them and do not want to do without the comfortable bed sofa, the standard version can also be equipped with a motorcycle bracket. Especially practical: You can also use the variable table outside thanks to the lightweight resistant aluminium frame.

**DESEO 400 TR.** The 160 x 180 cm wide tailgate and the stable drive-on ramp which is secured during the journey by means of a rod & twist lock make loading particularly easy. Optionally you can also get a second loading ramp