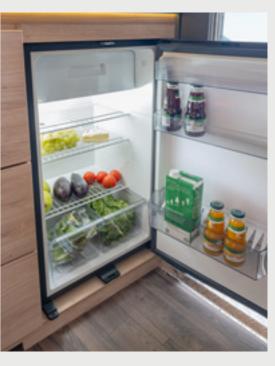

stored clearly arranged. The large rear door and

and leisure equipment can be stowed safely and

with active holidaymakers. Even bulky sports

comfortably here.

**SPORT&FUN 480 QL.** For your food supplies, the large refrigerator comes with a freezer compartment and automatic energy selection (AES feature) as standard.

#### SÜDWIND 460 EU.

From the refrigerator inte-grated into the kitchen block to a lot of storage space and the gas cooker: everything is available and particularly spacesavingly arranged.

SÜDWIND 650 FSK. In the galley kitchen, the large refrigerator with double hinges is installed in a separate spot adjacent to the kitchenette. You can heat up your breakfast rolls fresh in the oven, which is available as an option.