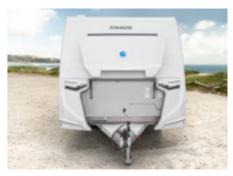

# OPTIMUM GAS SUPPLY

Thanks to the complex parallel lifting mechanism, you have a large access area. The gas pressure spring also ensures that the hood gently glides upwards. With the stable aluminium chequer plate floor, the gas box for 2 x 11 kg gas bottles becomes even more robust and offers a low loading edge. With our E.POWER vehicles, you will no longer have any need for a gas supply and will gain extra storage space in the front locker. For more information about our E.POWER models, see page 13.