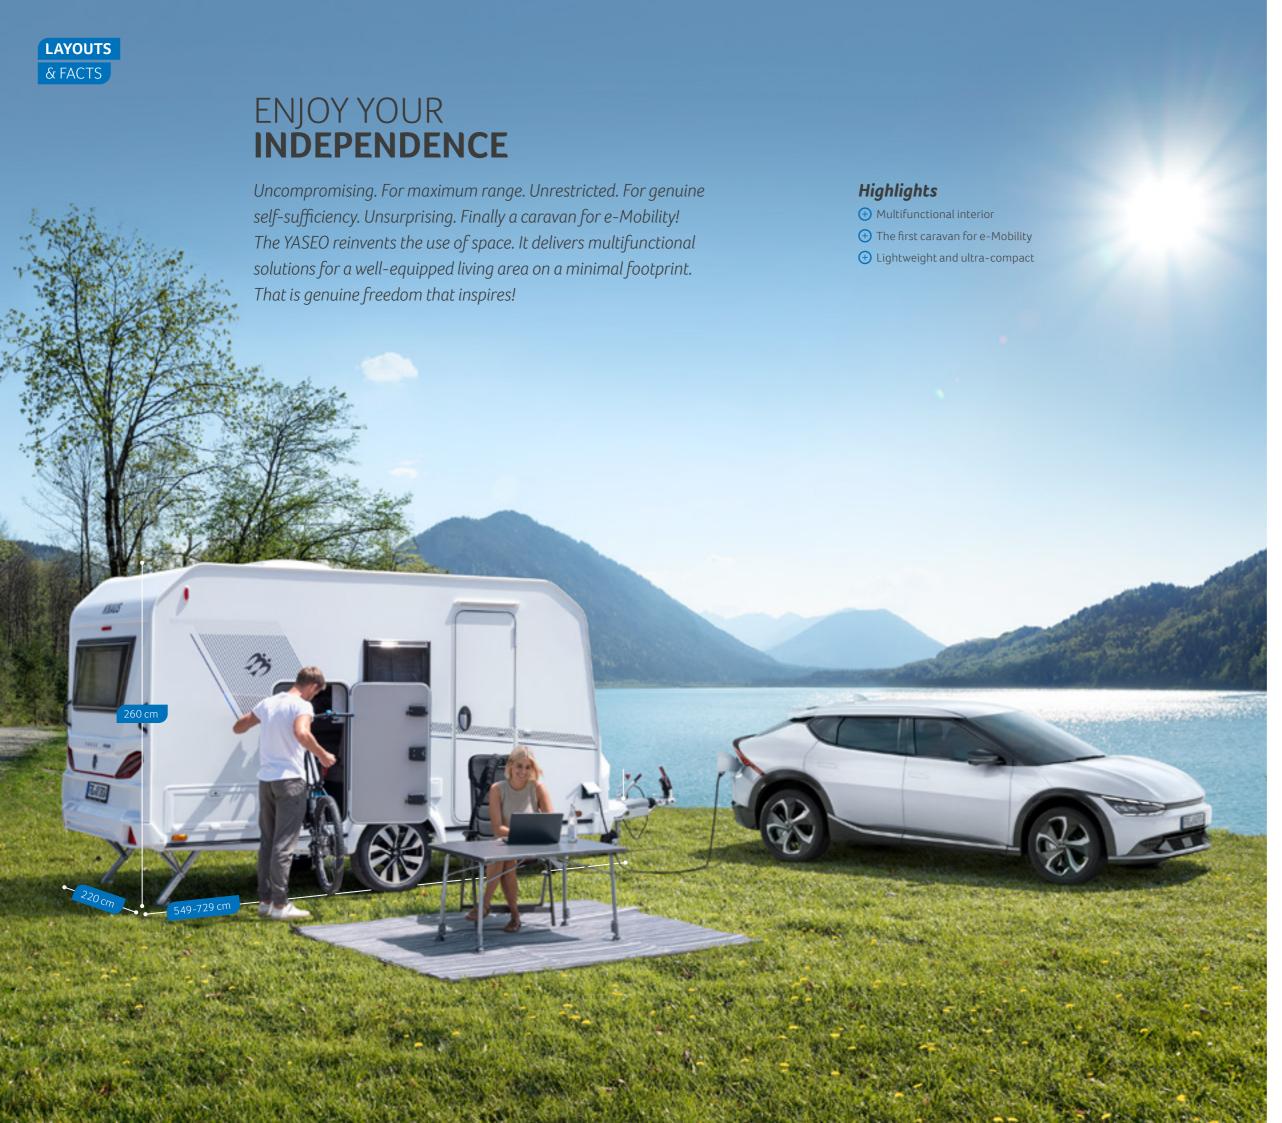

# **PERFECT** VERSATILITY

The YASEO reveals its true talent in the living area: genuine versatility. Storage space during your journey and a seating area during dinner, which is then transformed into a comfortable bed at the end of the evening. As if by magic!

# **HUGE** VARIETY

KNAUS

LAYOUTS

& FACTS

Whether you are a single nature lover, a couple of explorers or a big family: The SPORT offers a huge variety of layouts and a unique priceperformance ratio with which everyone can fulfil their holiday dreams. Highest living comfort & practical details included for sure.