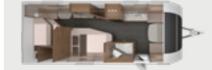

#### 650 UX

- ① Corner Kitchen
- 4 Sleeping places
- ① Queen-sized bed

**SÜDWIND 540 UE.** The panoramic roof offers a magnificent view in the seating area. Perfect holiday feeling in any weather.

**SÜDWIND 650 PXB.** As comfortable as a seating area can be: enjoy more legroom and sit back in complete and utter comfort.

## **COOK & RELAXINA** MODERN SETTING

While delicious meals are being whipped up in the well-equipped kitchen, the bright furniture and cosy seating area invite you to take a seat and relax. Books, board games or clothing are always close at hand in the practical overhead cabinets.

#### SÜDWIND 460 EU.

From the refrigerator inte-grated into the kitchen block to a lot of storage space and the gas cooker: everything is available and particularly spacesavingly arranged.

SÜDWIND 650 FSK. In the galley kitchen, the large refrigerator with double hinges is installed in a separate spot adjacent to the kitchenette. You can heat up your breakfast rolls fresh in the oven, which is available as an option.