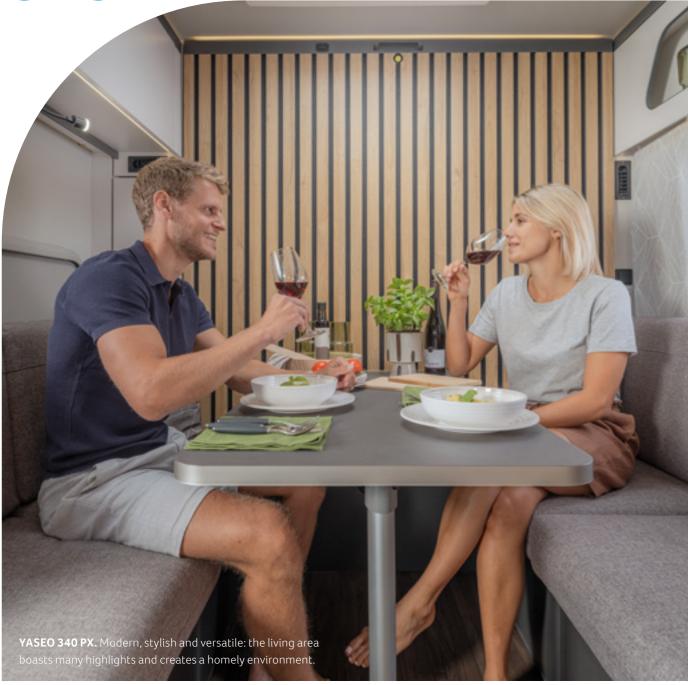

#### 500 DK

- Galley kitchen
- ① 3-5 sleeping places
- ① Folding bed, single bed in the lounge

YASEO 340 PX. In the generously apportioned seating area, you can serve a hearty breakfast in the morning and put your feet up at the end of the day after enjoying lots of holiday fun.

# **PERFECT** VERSATILITY

The YASEO reveals its true talent in the living area: genuine versatility. Storage space during your journey and a seating area during dinner, which is then transformed into a comfortable bed at the end of the evening. As if by magic!