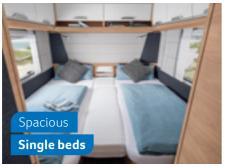

#### 460 EU

- Compact kitchen
- 4 Sleeping places
- Single beds

#### 500 EU

- ① Compact kitchen
- 4 Sleeping places
- Single beds

#### 500 EU

- ( Galley kitchen
- 4 Sleeping places
- ① Single beds

**AZUR 500 FU.** There is plenty of room for your favourite books, magazines or clothes in the cleverly concealed storage compartments.

**AZUR 500 EU.** The single beds offer a supreme level of sleeping comfort, while the fabric covering on the walls and the stylish LED ambient lighting make the space feel exclusive and luxurious.