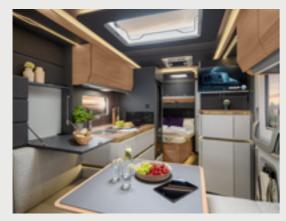

# TAKING COMFORT TO A WHOLE NEW LEVEL

A true dream home. The angled design of the furniture inside the AZUR is stunning with a focus on creating a cosy atmosphere. It makes an impression both inside and out with a unique, dynamic signature lighting concept. Premium materials and clever, practical solutions make the caravan with a cocoon-like design feel like a haven of tranquillity.

# **ENJOY LIFE**IN UNPARALLELED COMFORT

The open lines of sight, stylish cocoon-like design and unique lighting concept make the spacious living area a real feast for the eyes.

AZUR 460 EU. The convenience of a compact kitchen: With lots of storage space, an integrated refrigerator and the optional extractor hood, it has everything you need to make preparing meals a wonderful experience.

**AZUR 500 FU.** The saying "a feast for the eyes" holds particularly true in the case of the AZUR: thanks to the ambient lighting in the drawers, the stylish work surface and attractive refrigerator with double hinges, the minimalist designer kitchen will delight more than just your taste buds – it is incredibly practical too.