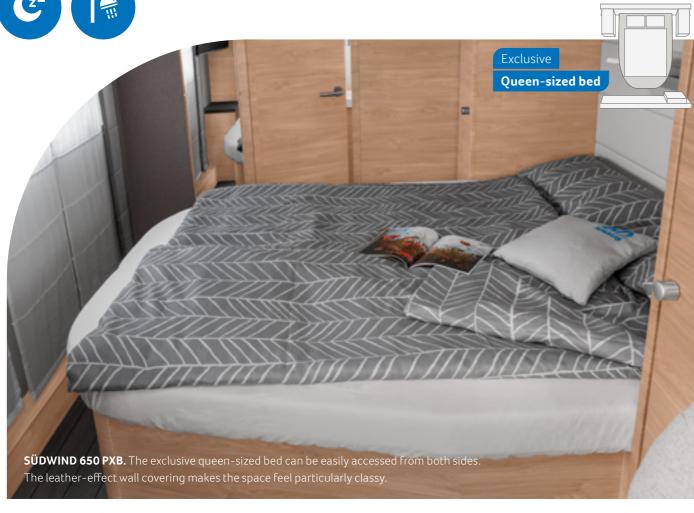

#### 650 PXB

- Panoramaküche
- ( ) 3 Sleeping places
- ① Queen-sized bed

#### 650 UX

- ① Corner Kitchen
- 4 Sleeping places
- ① Queen-sized bed

**SÜDWIND 540 UE.** The panoramic roof offers a magnificent view in the seating area. Perfect holiday feeling in any weather.

**SÜDWIND 650 PXB.** As comfortable as a seating area can be: enjoy more legroom and sit back in complete and utter comfort.

Spacious

integrated bath

SÜDWIND 650 PXB. The rear bathroom offers optimum space efficiency by using

**SÜDWIND 500 FU.** A real classic that fits into the layout in a particularly spacesaving way. The space-saving arrangement of bed and bathroom next to each other benefits the living space.