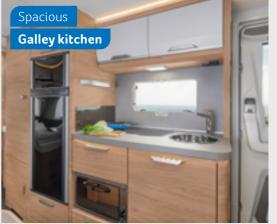

#### **KITCHEN** VARIANTS

**Compact kitchen** 420 QD, 450 FU, 460 EU, 500 EU

Corner Kitchen

500 FU, 500 UF, 500 QDK, 540 UE, 540 FDK, 550 FSK, 580 QS, 650 FSK

Panorama kitchen 500 PF, 650 PXB, 650 PEB

**MORE INFO** ONLINE knaus.com/suedwind