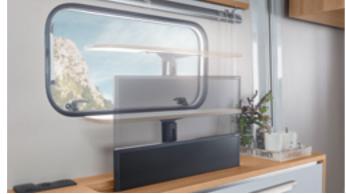

**DESEO 400 TR.** Disappearing LED TV. To prevent it from becoming damaged during transit and to take up as little space as possible, the TV disappears elegantly into the sideboard.