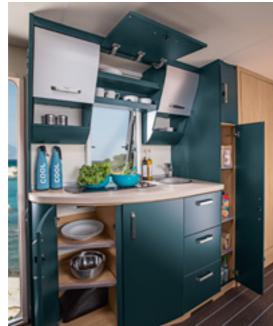

#### SPORT&FUN 480 QL.

The galley kitchen not only looks stylish, but also boasts an incredible amount of storage space. The robust HPL working surface is easy to maintain and scratchresistant.

SPORT & FUN 480 QL.