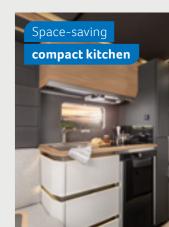

# **ENJOY LIFE**IN UNPARALLELED COMFORT

The open lines of sight, stylish cocoon-like design and unique lighting concept make the spacious living area a real feast for the eyes.

AZUR 460 EU. The convenience of a compact kitchen: With lots of storage space, an integrated refrigerator and the optional extractor hood, it has everything you need to make preparing meals a wonderful experience.