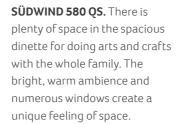

**SÜDWIND 540 UE.** Pull out slatted frame (optional), place upholstery and presto your comfortable double bed is finished.

SÜDWIND 580 QS. The beds are laid out in such a way that they make the perfect place to escape to. Each child has their own space here, but they can still be together.