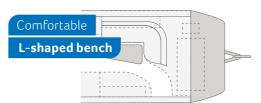

In combination with well-placed lashing points, the optional motorcycle bracket will hold your motorbike securely in place while driving. To make it easier to load, an integrated ramp is available as an option.





LAYOUTS

& FACTS

KNAUS

ICONIC CARAVANI ACTIVE HOLIDAYS

For those who can't get enough storage space

SPORT&FUN is the first choice. In the huge from

garage, an enormous amount of luggage can be

the roof railing and ladder are particularly popular

stored clearly arranged. The large rear door and

and leisure equipment can be stowed safely and

with active holidaymakers. Even bulky sports

comfortably here.







**SPORT&FUN 480 QL.** For your food supplies, the large refrigerator comes with a freezer compartment and automatic energy selection (AES feature) as standard.





#### SPORT&FUN 480 QL.

The galley kitchen not only looks stylish, but also boasts an incredible amount of storage space. The robust HPL working surface is easy to maintain and scratchresistant.



SPORT & FUN 480 QL.

The bathroom can be

easily expanded by a

shower extension: A

high-quality shower

head including holder

to hand for use in the

shower trav.

next to the door – ready

shower tray (optional).

Also included in the

## LIVE LIFE TO THE MAX

Hiking in the mountains or surfing at the beach. Have a blast wherever you go with the SPORT&FUN. And after an eventful day, you can look forward to a relaxing evening.







#### SPORT & FUN 480 QL.

Space-saving corner washbasin, spacious mirrored cabinet, rotating toilet: this bathroom is a real space-saving miracle.

#### LOUN