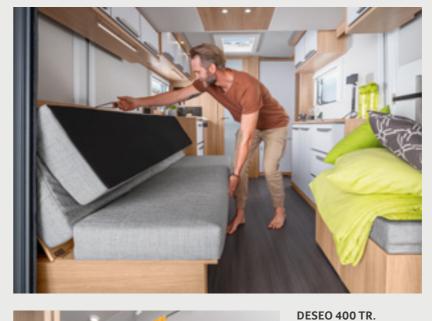

# THE WHOLE WORLD IN A SINGLE LAYOUT

**DESEO 400 TR.** If you choose the optional Transport Plus-Package, you will receive a ramp, two sturdy motorcycle brackets and 10 lashing eyes. In order to be able to transport everything safely, the package also includes a load increase of up to 2,000 kg (chassis). For the living area, the transport version includes a particularly space-saving folding bench seat and the otherwise optional lift bed.

**DESEO 400 TR.** For those who only want to take a motorcycle with them and do not want to do without the comfortable bed sofa, the standard version can also be equipped with a motorcycle bracket. Especially practical: You can also use the variable table outside thanks to the lightweight resistant aluminium frame.

**DESEO 400 TR.** The 160 x 180 cm wide tailgate and the stable drive-on ramp which is secured during the journey by means of a rod & twist lock make loading particularly easy. Optionally you can also get a second loading ramp