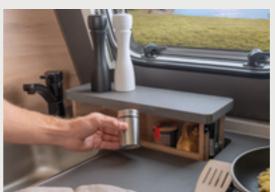

## A SMALL MIRACLE ENORMOUS FREEDOM

Large beds, comfortable seats and a kitchen that not only looks good, but is also functional – the YASEO has plenty of feel-good flair, despite its compact size.

**YASEO 340 PX.** The storage compartment in the front kitchen can easily be extended or seamlessly lowered into the kitchenette when not in use.