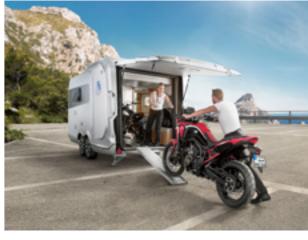

# THE WHOLE WORLD IN A SINGLE LAYOUT

**DESEO 400 TR.** If you choose the optional Transport Plus-Package, you will receive a ramp, two sturdy motorcycle brackets and 10 lashing eyes. In order to be able to transport everything safely, the package also includes a load increase of up to 2,000 kg (chassis). For the living area, the transport version includes a particularly space-saving folding bench seat and the otherwise optional lift bed.

**DESEO 400 TR.** For those who only want to take a motorcycle with them and do not want to do without the comfortable bed sofa, the standard version can also be equipped with a motorcycle bracket. Especially practical: You can also use the variable table outside thanks to the lightweight resistant aluminium frame.

**DESEO 400 TR.** The 160 x 180 cm wide tailgate and the stable drive-on ramp which is secured during the journey by means of a rod & twist lock make loading particularly easy. Optionally you can also get a second loading ramp