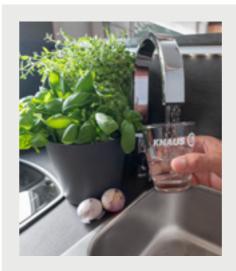

Up to 50 % weight saving with significantly more usable capacity: the optional lithium-ion batteries are perfect for anyone who is often self-sufficient.

Hygienically perfect water at every destination. The bluuwater water filter removes almost all germs, bacteria and small particles (99.999%) from the pipework in all Knaus Tabbert vehicles (comes as standard). The replaceable filter cartridge with highly efficient ultrafiltration membrane is mounted vertically or horizontally between the water tank and the pipe system. It has a filter capacity of up to 8,000 litres – and, thanks to a Timestrip indicator in the vehicle the remaining usage time can be checked at any time. The bluuwater cartridge needs to be replaced after six months at the latest, depending on use. Thanks to the click-and-ready quick coupling system, it can be replaced easily and drip-proof.