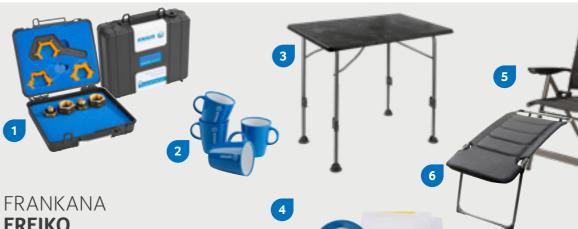

# **FREIKO**

There are some things that you simply cannot do without on the camp site. You can rely on the KNAUS collection by our partner Frankana Freiko. For more information & prices from Frankana Freiko, visit www.frankanafreiko.de

- 1 Gas adapter set | Art-Nr. 651/026
- 2 Mugs 4-piece set | Art-Nr. 651/020
- 3 Camping table | Art-Nr. 51 016
- 4 Cutlery Set Cosmic Blue, 9-piece | Art-Nr. 51 014
- $5 \; \textbf{Camping Chair} \, | \, \mathsf{Art}\text{-}\mathsf{Nr.} \, 651/019$
- 6 Footrest | Art-Nr. 601/143
- 7 Pot-Set 9-piece | Art-Nr. 51 013