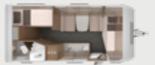

Explanation of vehicle designations
As it is equipped with a transverse bed (Q), dinette (D) and children's room (K), the vehicle is called SÜDWIND 500 QDK, for example.

Seating Area