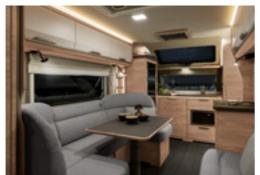

#### 650 UX

- ① Corner Kitchen
- 4 Sleeping places
- ① Queen-sized bed

**SÜDWIND 540 UE.** The panoramic roof offers a magnificent view in the seating area. Perfect holiday feeling in any weather.

**SÜDWIND 650 PXB.** As comfortable as a seating area can be: enjoy more legroom and sit back in complete and utter comfort.

#### **LOUNGE VARIANTS**

Dinette 420 QD, 460 EU, 500 QDK

450 FU, 500 EU, 500 FU, 500 UF, 540 UE, 650 UX, 650 PXB, 650 PEB seating area

Saloon seating area 500 PF, 550 FSK, 580 QS, 650 FSK