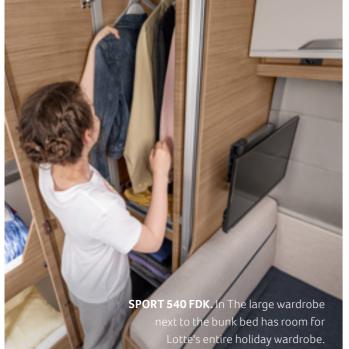

#### 540 FDK

• Galley kitchen

650 FDK

Galley kitchen

⊕ 4-6 Sleeping places

(1) French Bed, bunk bed

- + 4-6 Sleeping places
- Trench Bed, bunk bed

# **CONFIGURATOR** ONLINE

- Transverse bed, bunk bed

**SPORT 540 FDK.** The spacious interior offers the perfect place for a cosy games night with the family. The modern design with bright accents creates a feelgood atmosphere.