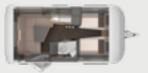

**LOUNGE** VARIANTS

U-shaped seating area

460 EU, 500 FU, 500 EU, 540 UE

**KITCHEN** VARIANTS

Compact kitchen
Galley kitchen

460 EU

**tchen** 500 FU, 500 EU, 540 UE

#### **BED** VARIANTS

**3 Sleeping places** 540 UE

**4 Sleeping places** 460 EU, 500 FU, 500 EU

#### **BATHROOM** VARIANTS

**Comfort bath** 460 EU. 500 EU, 540 UE

Longitudinal bathroom 500 FU