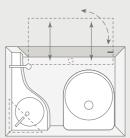

#### YASEO 500 DK. The

slide-out bathroom is the ultimate in versatility. The shower folds out into the room as required and the washbasin is extendable, allowing it to be used at any time, even when the bathroom is folded up.

#### **BATHROOM** VARIANTS

Front bathroom 340 PX Slide-out bathroom 500 DK

33

- ① Compact kitchen
- + 4-5 Sleeping places
- Folding bed