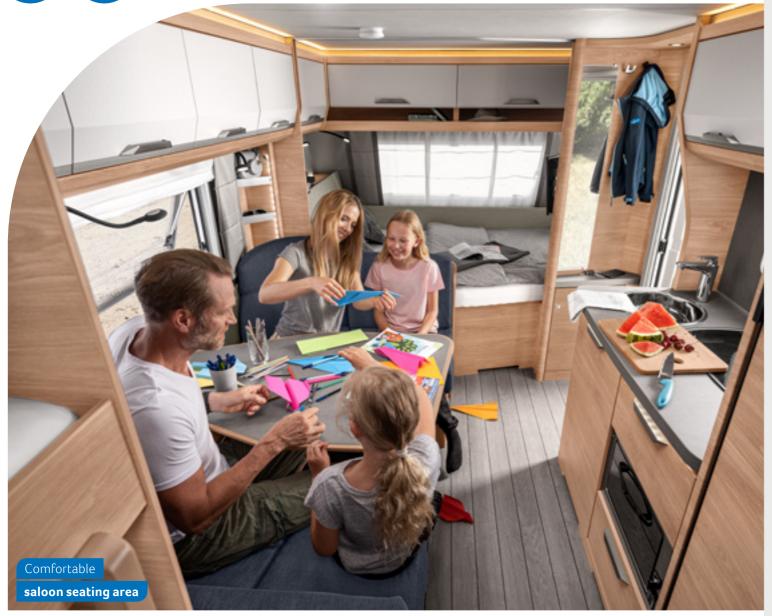

#### **LOUNGE VARIANTS**

Dinette

400 QD, 420 QD, 460 EU, 500 KD, 500 QDK, 540 FDK, 650 FDK

Dinette & Semi-dinette 400 LK

450 FU, 500 UF, 500 EU, U seating area

540 UE

Saloon seating area 580 QS

U seating area & 650 UFK Semi-dinette

#### **LOUNGE VARIANTS**

Dinette 420 QD, 460 EU, 500 QDK

450 FU, 500 EU, 500 FU, 500 UF, 540 UE, 650 UX, 650 PXB, 650 PEB seating area

Saloon seating area 500 PF, 550 FSK, 580 QS, 650 FSK