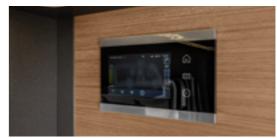

## SMART CI control panel

The smart CI control panel with touch screen is the easiest way to centrally control all functions of the vehicle. It can be controlled intuitively using the screen (dependent on model / optional).