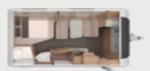

* & ONE BATHROOM TO SHARE

The SPORT boasts an impressive amount of storage space & up to 6 sleeping places thanks to its bunk bed and convertible seating area. So everyone has their own bed and there's ample room in the bathroom for all of your towels and toiletries.







Comes with the gas-free E.POWER package as standard. For more information, **see page 13**.



#### 420 QD



- ① Compact kitchen
- 3 Sleeping places
- ① Transverse bed

#### 450 FU



- ① Compact kitchen
- 4 Sleeping places
- French Bed

#### 460 EU



- Compact kitchen
- 4 Sleeping places
- Single beds

#### 500 EU



- ① Compact kitchen
- 4 Sleeping places
- Single beds

#### 500 FU



- Galley kitchen
- 4 Sleeping places
- ① French Bed

#### 500 UF



- Galley kitchen
- 4 Sleeping places
- French Bed

#### 500 PF



- Panoramaküche
- ( ) 3 Sleeping places
- ① French Bed

#### 500 QDK



- Galley kitchen
- 5-6 Sleeping places
- ① Transverse bed, Bunk bed

#### 540 UE



- Galley kitchen
- 3 Sleeping places
- Single beds

#### 540 FDK



- Galley kitchen
- ⊕ 5-6 Sleeping places
- + French Bed, Bunk bed

#### 550 FSK



- Galley kitchen
- ⊕ 5-6 Sleeping places
- 🕀 French Bed, Bunk bed

#### 650 FSK



- Galley kitchen
- ⊕ 5-6 Sleeping places
- + French Bed, Bunk bed

#### 650 PXB



- Panoramaküche
- ( ) 3 Sleeping places
- ① Queen-sized bed

#### 650 PEB



- Panoramaküche
- ① 3 Sleeping places
- Single beds

#### 650 UX



- ① Corner Kitchen
- 4 Sleeping places
- ① Queen-sized bed







**SÜDWIND 540 UE.** The panoramic roof offers a magnificent view in the seating area. Perfect holiday feeling in a