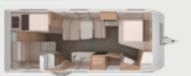

48

comfort bath

- ① Compact kitchen
- 4 Sleeping places
- ① Single beds

#### 500 EU

- ( Galley kitchen
- 4 Sleeping places
- ① Single beds

#### 500 FU

- Galley kitchen
- 4 Sleeping places
- ① French Bed

#### 540 UE

- ( ) Galley kitchen
- ① 3 Sleeping places
- Single beds

**CONFIGURATOR** ONLINE configurator.knaus.com

**LOUNGE** VARIANTS

U-shaped seating area

460 EU, 500 FU, 500 EU, 540 UE

**KITCHEN** VARIANTS

Compact kitchen
Galley kitchen

460 EU

**tchen** 500 FU, 500 EU, 540 UE

#### **BED** VARIANTS

**3 Sleeping places** 540 UE

**4 Sleeping places** 460 EU, 500 FU, 500 EU

#### **BATHROOM** VARIANTS

**Comfort bath** 460 EU. 500 EU, 540 UE

Longitudinal bathroom 500 FU