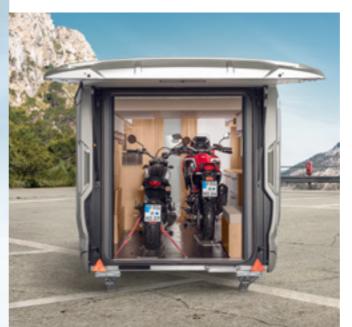

# VERSATILE SPACE & MAXIMUM FLEXIBILITY

& FACTS

With the DESEO you can switch flexibly from transport to living in no time at all. The unique design enables particularly variable use of space so that even two motorcycles can be transported comfortably. Once you have arrived at your destination, the DESEO offers maximum living comfort and a unique feeling of space.

#### Highlights

- ① Perfect balance between usable space and living space
- Flexible room layout
- Space for up to two motorcycles

# THE WHOLE WORLD IN A SINGLE LAYOUT

**DESEO 400 TR.** If you choose the optional Transport Plus-Package, you will receive a ramp, two sturdy motorcycle brackets and 10 lashing eyes. In order to be able to transport everything safely, the package also includes a load increase of up to 2,000 kg (chassis). For the living area, the transport version includes a particularly space-saving folding bench seat and the otherwise optional lift bed.

**DESEO 400 TR.** The 160 x 180 cm wide tailgate and the stable drive-on ramp which is secured during the journey by means of a rod & twist lock make loading particularly easy. Optionally you can also get a second loading ramp