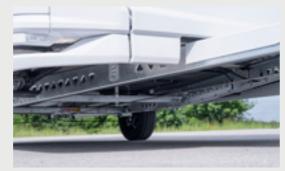

# DURABLE **PRO.TEC FRAME**

The Pro.Tec frame is a particularly solid aluminium profile strip that connects the side wall, front wall, rear wall and roof to one another. It improves the stability of the bodywork and therefore also the longevity of the entire vehicle. One particular highlight is that the Pro.Tec frame incorporates a chamber for the sealant. This means that it can no longer bulge out, ensuring a seamless appearance (dependent on model).

# SAFE AL-KO-CHASSIS

Every chassis of our caravans is hot-dip galvanized and therefore especially protected against corrosion. Due to semi-trailing arm axles and oil-pressure shock absorbers, you will enjoy a comfortable ride (Dependent on model).