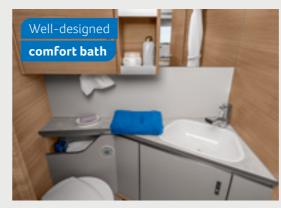

Well-designed comfort bath

Space-saving

corner bathroom

**SPORT 540 FDK.** The spacious base cabinet provides you with lots of storage space and the large mirror will keep the whole family happy – perfect for starting your day with a smile.

#### **BATHROOM** VARIANTS

Corner bathroom 400 QD

**Comfort bath** 

500 EU, 500 QDK, 540 UE,

650 UFK

Longitudinal bathroom 450 FU, 500 UF, 540 FDK, 650 FDK

Integrated bath 500 KD, 580 QS

bunk. And a safe fee