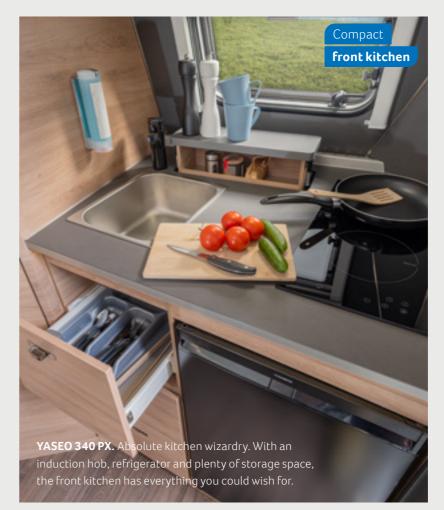

## A SMALL MIRACLE ENORMOUS FREEDOM

Large beds, comfortable seats and a kitchen that not only looks good, but is also functional – the YASEO has plenty of feel-good flair, despite its compact size.

**YASEO 340 PX.** The storage compartment in the front kitchen can easily be extended or seamlessly lowered into the kitchenette when not in use.

**YASEO 340 PX.** The refrigerator silently keeps all your food fresh.

LOUNGEVARIANT

Face-to-Face seating area

340 PX, 500 DK

**KITCHEN** VARIANTS

Front kitchen Galley kitchen 340 PX 500 DK