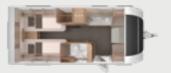

#### 500 DK

- Galley kitchen
- ① 3-5 sleeping places
- ① Folding bed, single bed in the lounge

YASEO 340 PX. In the generously apportioned seating area, you can serve a hearty breakfast in the morning and put your feet up at the end of the day after enjoying lots of holiday fun.

**YASEO 340 PX.** The refrigerator silently keeps all your food fresh.

LOUNGEVARIANT

Face-to-Face seating area

340 PX, 500 DK

**KITCHEN** VARIANTS

Front kitchen Galley kitchen 340 PX 500 DK

#### **BED** VARIANTS

2 Sleeping places 340 PX 3-5 Sleeping places 500 DK

#### **BATHROOM** VARIANTS

Front bathroom 340 PX Slide-out bathroom 500 DK

33

- ① Compact kitchen
- + 4-5 Sleeping places
- Folding bed