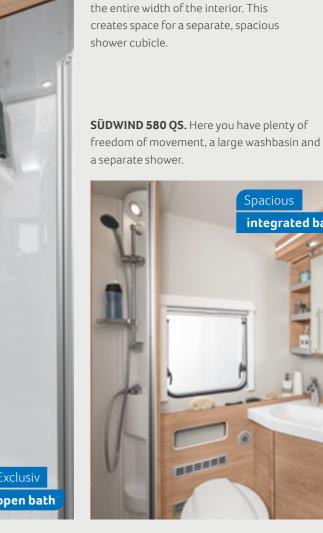

Spacious

integrated bath

SÜDWIND 650 PXB. The rear bathroom offers optimum space efficiency by using

**SÜDWIND 500 FU.** A real classic that fits into the layout in a particularly spacesaving way. The space-saving arrangement of bed and bathroom next to each other benefits the living space.

**SÜDWIND 540 UE.** Pull out slatted frame (optional), place upholstery and presto your comfortable double bed is finished.

SÜDWIND 580 QS. The beds are laid out in such a way that they make the perfect place to escape to. Each child has their own space here, but they can still be together.

You have a wide choice of bed and bathroom options in the SÜDWIND. The focus is always on supreme comfort and practical solutions.

**BED** VARIANTS

420 QD, 500 PF, 540 UE, 650 PXB, 650 PEB 3 Sleeping

BESSES