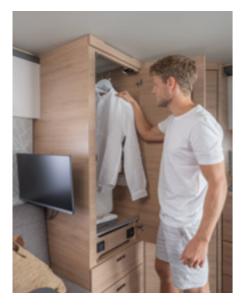

# folding bed YASEO 340 PX. Neat and tidy by day and extremely cosy by night The bed in the YASEO simply folds down from the wall.

**YASEO 340 PX.** You can take all your favourite clothes and shirts with you, thanks to spacious wardrobe.