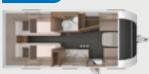

#### 500 DK

- Galley kitchen
- ① 3-5 sleeping places
- ① Folding bed, single bed in the lounge

YASEO 340 PX. In the generously apportioned seating area, you can serve a hearty breakfast in the morning and put your feet up at the end of the day after enjoying lots of holiday fun.

seating area

**YASEO 340 PX.** The wall units provide plenty of storage and are attractively integrated into the interior concept.

## A SMALL MIRACLE ENORMOUS FREEDOM

Large beds, comfortable seats and a kitchen that not only looks good, but is also functional – the YASEO has plenty of feel-good flair, despite its compact size.

**YASEO 340 PX.** The storage compartment in the front kitchen can easily be extended or seamlessly lowered into the kitchenette when not in use.

# **PERFECT** VERSATILITY

The YASEO reveals its true talent in the living area: genuine versatility. Storage space during your journey and a seating area during dinner, which is then transformed into a comfortable bed at the end of the evening. As if by magic!