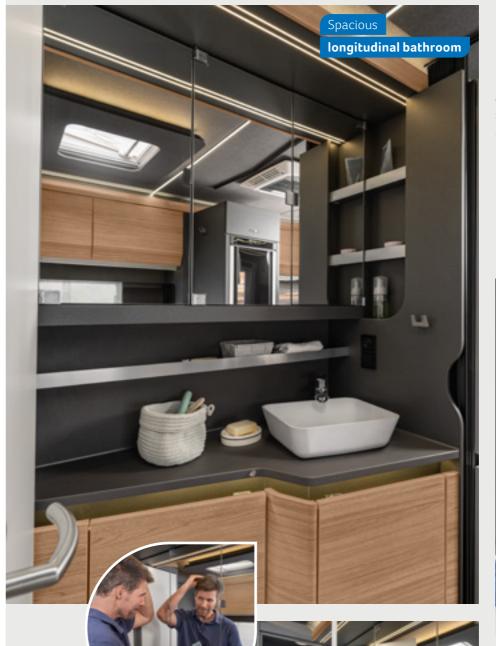

longitudinal bathroom

Spacious

integrated bath

SÜDWIND 650 PXB. The rear bathroom offers optimum space efficiency by using

**SÜDWIND 500 FU.** A real classic that fits into the layout in a particularly spacesaving way. The space-saving arrangement of bed and bathroom next to each other benefits the living space.

**AZUR 500 FU.** Thanks to the washbasin, large shelves and wide mirror with atmospheric ambient lighting, the longitudinal bathroom in the AZUR boasts a modern design and plenty of storage space.

**AZUR 500 EU.** A truly luxurious space: in addition to its stylish design, its many shelves and its premium bench toilet, the versatile comfort bathroom also features a large optional vent window.