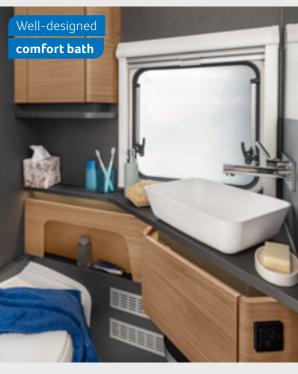

Well-designed comfort bath

Space-saving

corner bathroom

**SPORT 540 FDK.** The spacious base cabinet provides you with lots of storage space and the large mirror will keep the whole family happy – perfect for starting your day with a smile.

#### **BATHROOM** VARIANTS

Corner bathroom 400 QD

**Comfort bath** 

500 EU, 500 QDK, 540 UE,

650 UFK

Longitudinal bathroom 450 FU, 500 UF, 540 FDK, 650 FDK

Integrated bath 500 KD, 580 QS

bunk. And a safe fee

#### **BATHROOM** VARIANTS

420 QD, 460 EU, 500 EU, 540 UE, 650 UX Comfort bath 450 FU, 500 FU, 500 UF, 500 PF, 540 FDK, 550 FSK, 650 FSK Longitudinal

Integrated bath 500 QDK, 580 QS Open bath 650 PXB, 650 PEB