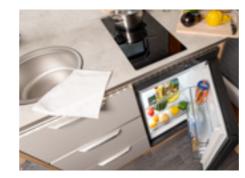

Fully equipped kitchen. Compressor refrigerator and induction hob are available if you don't want to barbecue outside.

Comfortable climate. An energy-efficient air-conditioning unit with heat pump technology provides cool or warm air at the touch of a button as standard.