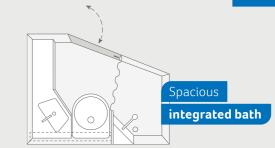

Spacious

integrated bath

SÜDWIND 650 PXB. The rear bathroom offers optimum space efficiency by using

**SÜDWIND 500 FU.** A real classic that fits into the layout in a particularly spacesaving way. The space-saving arrangement of bed and bathroom next to each other benefits the living space.