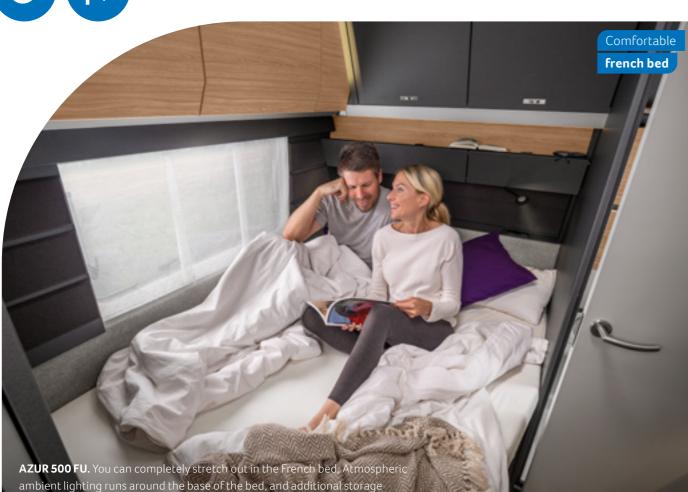

**AZUR 500 FU.** The LED ambient lighting featuring a dynamic signature lighting concept shows the interior in all its glory. Rather impressively, the angled design of the furniture provides you with an open line of sight throughout the spacious interior.