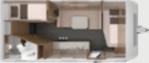

# TAKING COMFORT TO A WHOLE NEW LEVEL

A true dream home. The angled design of the furniture inside the AZUR is stunning with a focus on creating a cosy atmosphere. It makes an impression both inside and out with a unique, dynamic signature lighting concept. Premium materials and clever, practical solutions make the caravan with a cocoon-like design feel like a haven of tranquillity.

**AZUR** 

#### Highlights

- ① Dynamic LED ambient lighting
- → FoldXpand front and rear
- Self-repairing FibreFrame

**AZUR 540 UE.** The seating group is also covered with fabric in the foot area – for a cosy couch effect and that special feel-good factor.

**AZUR 500 FU.** The LED ambient lighting featuring a dynamic signature lighting concept shows the interior in all its glory. Rather impressively, the angled design of the furniture provides you with an open line of sight throughout the spacious interior.