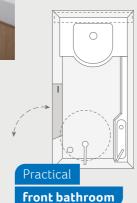

**DESEO 400 TR.** The spacious bathroom at the front of the caravan has lots of handy features, including a fold-away towel rail, lots of storage space, an extended washbasin and an easy-to-clean bench toilet.

**BED** VARIANT 2-4 Sleeping places 400 TR

**BATHROOM** VARIANT Front bathroom 400 TR

400 TR