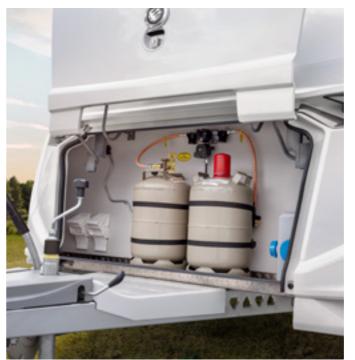

# OPTIMUM GAS SUPPLY

Thanks to the complex parallel lifting mechanism, you have a large access area. The gas pressure spring also ensures that the hood gently glides upwards. With the stable aluminium chequer plate floor, the gas box for 2 x 11 kg gas bottles becomes even more robust and offers a low loading edge. With our E.POWER vehicles, you will no longer have any need for a gas supply and will gain extra storage space in the front locker. For more information about our E.POWER models, see page 13.