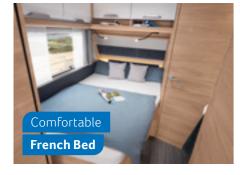

#### 450 FU

- ① Compact kitchen
- 4 Sleeping places
- French Bed

#### 500 FU

- Galley kitchen
- 4 Sleeping places
- ① French Bed

#### **KITCHEN VARIANTS**

400 LK, 400 QD, 420 QD, 450 FU, 460 EU, 500 UF, 500 EU, 540 UE Compact kitchen

Galley kitchen

500 KD, 500 QDK, 540 FDK, 580 QS, 650 FDK, 650 UFK

Family-friendly

bunk bed

**SPORT 540 FDK.** Thanks to the adjoining bathroom area, layouts with a French bed make perfect use of the living space, down to every last corner.