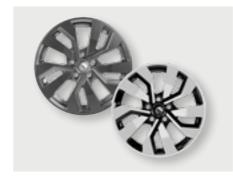

High-quality alloy wheels. Our 17" alloy wheels in exclusive KNAUS design provide a particularly harmonious and dynamic overall picture (Dependent on model / optional). They are resistant to salt water, which makes them perfectly suitable for use in winter too.