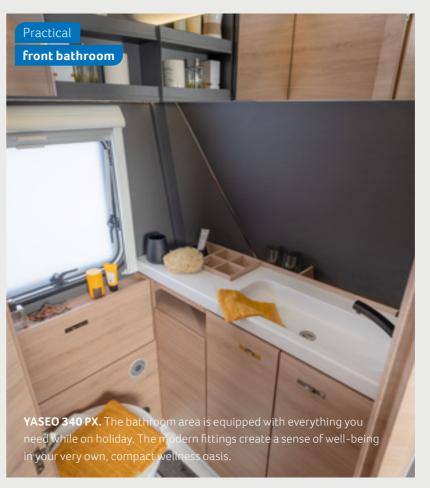

**YASEO 340 PX.** The storage compartments in the bathroom provide ample space for your toiletries, such as shower gel, shampoo, brushes, etc.

#### **BATHROOM** VARIANTS

Front bathroom 340 PX Slide-out bathroom 500 DK

33

- ① Compact kitchen
- + 4-5 Sleeping places
- Folding bed