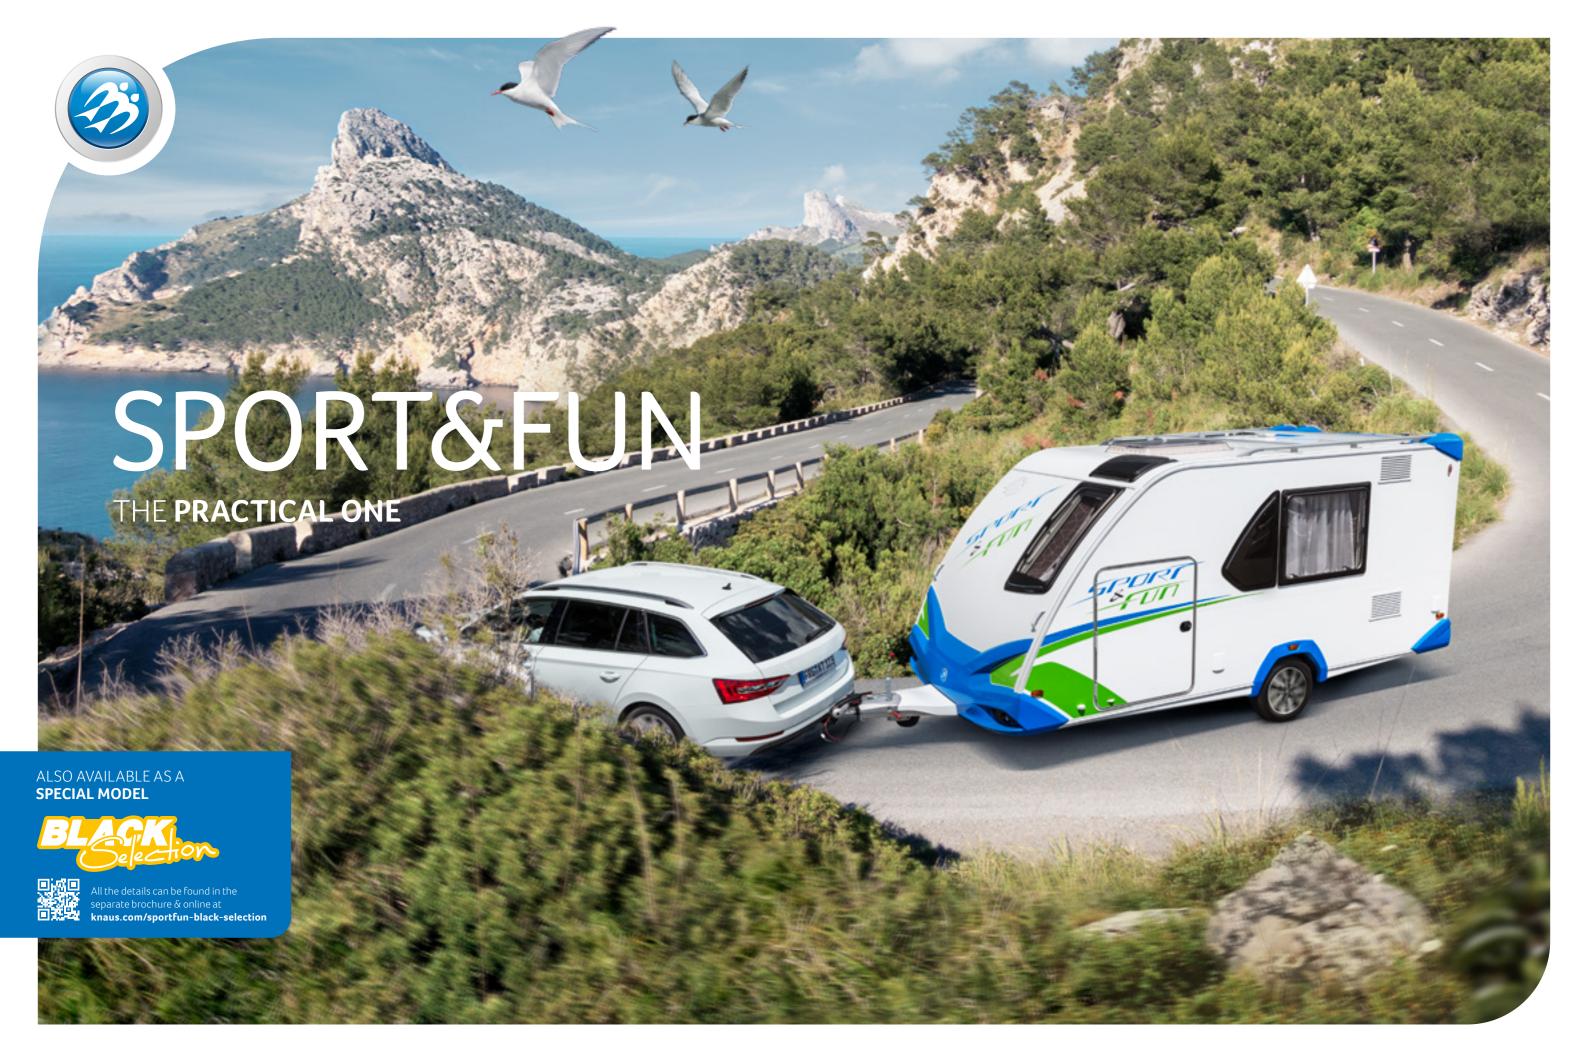

## **STORAGE SPACE GALORE** FUN TO THE MAX

#### Highlights

- ① Unmistakable design
- (+) Optional motorcycle bracket
- Huge rear door

vinyl flooring is very durable and looks good even after many years.

SPORT&FUN 480 QL. The high-quality

SPORT&FUN 480 QL. So that you can optimally secure your cargo and no tripping hazard is created, in case you don't have any things to transport.

The perfect combination of transport and living space thanks to the optional motorcycle mount.

SPORT&FUN 480 QL. In combination with well-placed lashing points, the optional motorcycle bracket will hold your motorbike securely in place while driving. To make it easier to load, an integrated ramp is available as an option.

LAYOUTS

& FACTS

KNAUS

ICONIC CARAVANI ACTIVE HOLIDAYS

For those who can't get enough storage space

SPORT&FUN is the first choice. In the huge from

garage, an enormous amount of luggage can be

the roof railing and ladder are particularly popular

stored clearly arranged. The large rear door and

and leisure equipment can be stowed safely and

with active holidaymakers. Even bulky sports

comfortably here.

**SPORT&FUN 480 QL.** For your food supplies, the large refrigerator comes with a freezer compartment and automatic energy selection (AES feature) as standard.