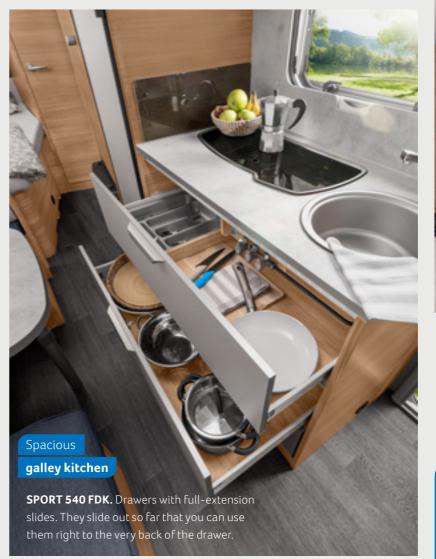

# **CONFIGURATOR** ONLINE

- Transverse bed, bunk bed

**SPORT 540 FDK.** The spacious interior offers the perfect place for a cosy games night with the family. The modern design with bright accents creates a feelgood atmosphere.

**SPORT 540 FDK.** The amount of space in the galley kitchen is perfect for professional chefs. The splashback protects the wall from any splashes when cooking and is easy to clean, so even cleaning up is fun.