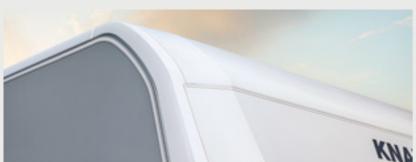

# + HIGH-STRENGTH GRP ROOF

For maximum hail protection, we install a high-strength GRP roof with a fibreglass content that is almost three times greater than that of standard GRP (across all series).