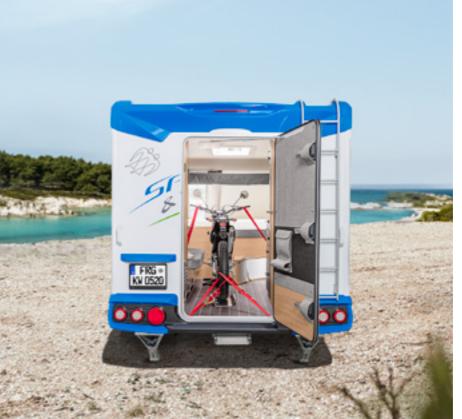

## **STORAGE SPACE GALORE** FUN TO THE MAX

#### Highlights

- ① Unmistakable design
- (+) Optional motorcycle bracket
- Huge rear door

vinyl flooring is very durable and looks good even after many years.

SPORT&FUN 480 QL. The high-quality

SPORT&FUN 480 QL. So that you can optimally secure your cargo and no tripping hazard is created, in case you don't have any things to transport.

The perfect combination of transport and living space thanks to the optional motorcycle mount.

SPORT&FUN 480 QL. In combination with well-placed lashing points, the optional motorcycle bracket will hold your motorbike securely in place while driving. To make it easier to load, an integrated ramp is available as an option.

LAYOUTS

& FACTS

KNAUS

ICONIC CARAVANI ACTIVE HOLIDAYS

For those who can't get enough storage space

SPORT&FUN is the first choice. In the huge from

garage, an enormous amount of luggage can be

the roof railing and ladder are particularly popular

stored clearly arranged. The large rear door and

and leisure equipment can be stowed safely and

with active holidaymakers. Even bulky sports

comfortably here.

**SPORT&FUN 480 QL.** For your food supplies, the large refrigerator comes with a freezer compartment and automatic energy selection (AES feature) as standard.