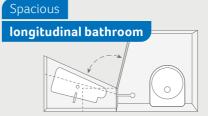

longitudinal bathroom

#### **BATHROOM** VARIANTS

Corner bathroom 400 QD

**Comfort bath** 

500 EU, 500 QDK, 540 UE,

650 UFK

Longitudinal bathroom 450 FU, 500 UF, 540 FDK, 650 FDK

Integrated bath 500 KD, 580 QS

bunk. And a safe fee

#### **BATHROOM** VARIANTS

420 QD, 460 EU, 500 EU, 540 UE, 650 UX Comfort bath 450 FU, 500 FU, 500 UF, 500 PF, 540 FDK, 550 FSK, 650 FSK Longitudinal

Integrated bath 500 QDK, 580 QS Open bath 650 PXB, 650 PEB