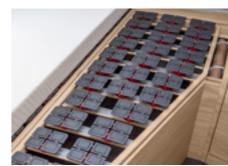

The 5-zone EvoPore mattresses

not only pamper you with excellent sleeping comfort, but are exceptionally durable too. (Across all series). The optional WaterGel topper will ensure you get an even better night's sleep.

**Slatted frames with or without disc springs.** We install high-quality slatted frames as standard. The distance between the individual slats offers optimum stability and superb ventilation at the same time. For an extra touch of comfort, a disk spring base is available as an option. This enables the mattress to mould perfectly to the shape of your body, providing you with even better support (across all series / optional).