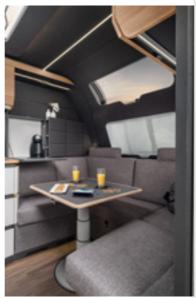

# TAKING COMFORT TO A WHOLE NEW LEVEL

A true dream home. The angled design of the furniture inside the AZUR is stunning with a focus on creating a cosy atmosphere. It makes an impression both inside and out with a unique, dynamic signature lighting concept. Premium materials and clever, practical solutions make the caravan with a cocoon-like design feel like a haven of tranquillity.

#### Highlights

- ① Dynamic LED ambient lighting
- → FoldXpand front and rear
- Self-repairing FibreFrame

**AZUR 540 UE.** The seating group is also covered with fabric in the foot area – for a cosy couch effect and that special feel-good factor.

**AZUR 500 FU.** The LED ambient lighting featuring a dynamic signature lighting concept shows the interior in all its glory. Rather impressively, the angled design of the furniture provides you with an open line of sight throughout the spacious interior.