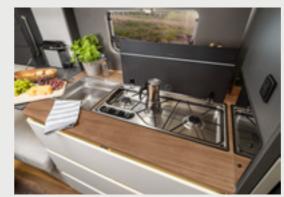

**AZUR 500 FU.** The gas hob with cast-iron pan supports can be found underneath the glass cover featuring a soft-close mechanism. Espresso makers stand just as securely on top as large pots and pans.