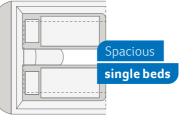

**AZUR 500 FU.** There is plenty of room for your favourite books, magazines or clothes in the cleverly concealed storage compartments.

**AZUR 500 EU.** The single beds offer a supreme level of sleeping comfort, while the fabric covering on the walls and the stylish LED ambient lighting make the space feel exclusive and luxurious.