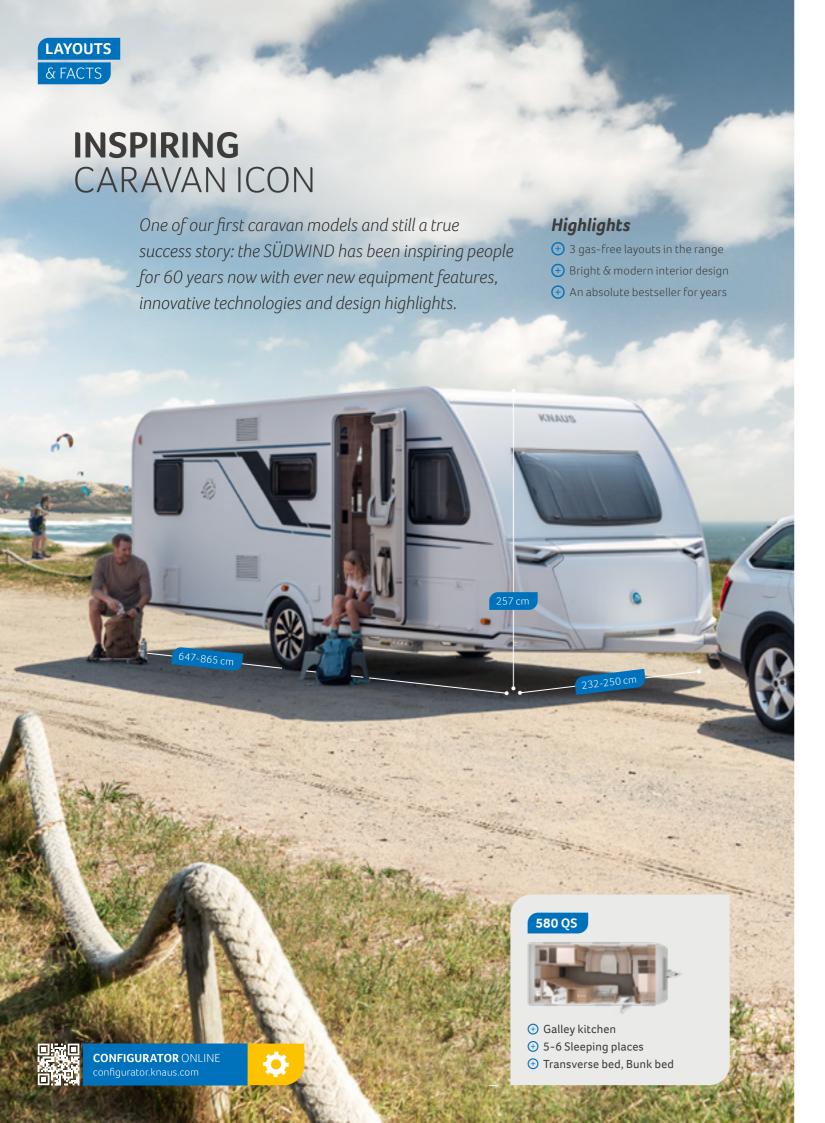

in no time at all.





#### **BED** VARIANTS

3 Sleeping places 400 QD, 420 QD 450 FU, 460 EU, 500 EU, 500 UF, 540 UE 4 Sleeping places

4-5 Sleeping places

500 KD, 500 QDK, 540 FDK, 4-6 Sleeping places 580 QS, 650 FDK

5-6 Sleeping places 650 UFK

#### **BATHROOM** VARIANTS

Corner bathroom 400 QD

**Comfort bath** 

500 EU, 500 QDK, 540 UE,

650 UFK

Longitudinal bathroom 450 FU, 500 UF, 540 FDK, 650 FDK

Integrated bath 500 KD, 580 QS







bunk. And a safe fee

SPORT 540 FDK

all parents than

## **ONE BED APIECE** & ONE BATHROOM TO SHARE

The SPORT boasts an impressive amount of storage space & up to 6 sleeping places thanks to its bunk bed and convertible seating area. So everyone has their own bed and there's ample room in the bathroom for all of your towels and toiletries.







Comes with the gas-free E.POWER package as standard. For more information, **see page 13**.



#### 420 QD



- ① Compact kitchen
- 3 Sleeping places
- ① Transverse bed

#### 450 FU



- ① Compact kitchen
- 4 Sleeping places
- French Bed

#### 460 EU



- Compact kitchen
- 4 Sleeping places
- Single beds

#### 500 EU



- ① Compact kitchen
- 4 Sleeping places
- Single beds

#### 500 FU



- Galley kitchen
- 4 Sleeping places
- ① French Bed

#### 500 UF



- Galley kitchen
- 4 Sleeping places
- French Bed

#### 500 PF



- Panoramaküche
- ( ) 3 Sleeping places
- ① French Bed

#### 500 QDK



- Galley kitchen
- 5-6 Sleeping places
- ① Transverse bed, Bunk bed

#### 540 UE



- Galley kitchen
- 3 Sleeping places
- Single beds

#### 540 FDK



- Galley kitchen
- ⊕ 5-6 Sleeping places
- + Fre