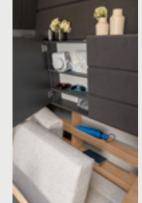

exceptionally sturdy and are mounted with a gap between them and the walls. This allows the air to circulate unhindered behind the lockers. Condensation in the lockers is prevented, keeping your clothing and possessions fresh and dry at all times.

**Soft-close mechanisms.** The overhead cabinets with soft-close mechanisms close gently and lock automatically. The generous fully-extending drawers with soft-close mechanisms make it easy to tidy everything away. Of course, they also close almost silently (dependent on model).