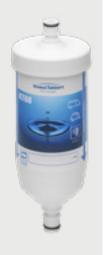

Up to 50 % weight saving with significantly more usable capacity: the optional lithium-ion batteries are perfect for anyone who is often self-sufficient.

Hygienically perfect water at every destination. The bluuwater water filter removes almost all germs, bacteria and small particles (99.999%) from the pipework in all Knaus Tabbert vehicles (comes as standard). The replaceable filter cartridge with highly efficient ultrafiltration membrane is mounted vertically or horizontally between the water tank and the pipe system. It has a filter capacity of up to 8,000 litres – and, thanks to a Timestrip indicator in the vehicle the remaining usage time can be checked at any time. The bluuwater cartridge needs to be replaced after six months at the latest, depending on use. Thanks to the click-and-ready quick coupling system, it can be replaced easily and drip-proof.