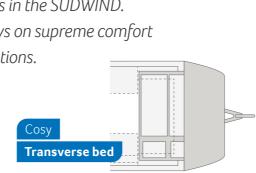

#### 400 QD

- ① Compact kitchen
- 3 Sleeping places
- ① Transverse bed

#### 420 QD

- Compact kitchen
- ① 3 Sleeping places
- ① Transverse bed