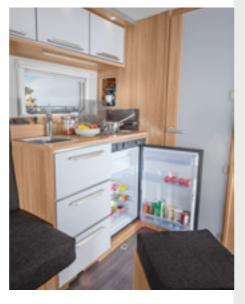

sofa bed

DESEO 400 TR. Cool stuff. The large refrigerator has been integrated into the kitchen unit to save space and will keep all of your food supplies nice and fresh.

**DESEO 400 TR.** There are lots of little helpers in the kitchen such as the innovative Orga-Box. It creates tidiness and ensures that everything stays in its place during the journey.