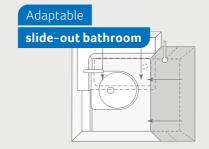

#### YASEO 500 DK. The

slide-out bathroom is the ultimate in versatility. The shower folds out into the room as required and the washbasin is extendable, allowing it to be used at any time, even when the bathroom is folded up.

#### **BATHROOM** VARIANTS

Front bathroom 340 PX Slide-out bathroom 500 DK

33

- ① Compact kitchen
- + 4-5 Sleeping places
- Folding bed