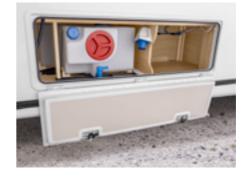

Practical ServiceBox. In all KNAUS caravans, the supply technology is arranged in such a way that it is laid with the heating system in a frost-protected manner. The service box centrally combines all the connections. We have also ensured that they are easy to access via the flap integrated in the side wall (dependent on model).