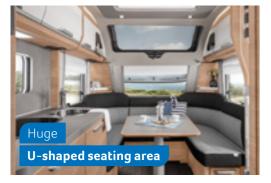

#### 580 QS

- Galley kitchen
- ⊕ 4-6 Sleeping places

#### **LOUNGE VARIANTS**

Dinette

400 QD, 420 QD, 460 EU, 500 KD, 500 QDK, 540 FDK, 650 FDK

Dinette & Semi-dinette 400 LK

450 FU, 500 UF, 500 EU, U seating area

540 UE

Saloon seating area 580 QS

U seating area & 650 UFK Semi-dinette