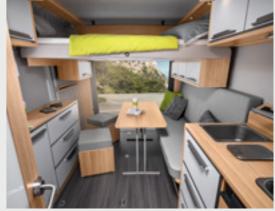

sofa bed

DESEO 400 TR. Cool stuff. The large refrigerator has been integrated into the kitchen unit to save space and will keep all of your food supplies nice and fresh.

**DESEO 400 TR.** There are lots of little helpers in the kitchen such as the innovative Orga-Box. It creates tidiness and ensures that everything stays in its place during the journey.

**DESEO 400 TR.** Disappearing LED TV. To prevent it from becoming damaged during transit and to take up as little space as possible, the TV disappears elegantly into the sideboard.