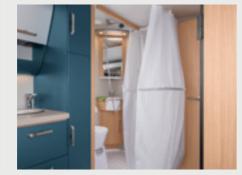

Standard fabrics all convince with durable materials and an attractive design that matches the respective furniture decor.

Our caravan cabin doors. All KNAUS cabin Innovative shower curtain with air chamdoors are equipped with a weather-resistant **ber.** You all know how a wet shower curtain double seal. They also feature a particularly in a caravan can cling to your body like a quiet, vehicle locking system and are availmagnet. An integrated air chamber in our able in an extra-wide version depending on compact bathroom, which helps the innovative shower curtain to maintain its shape and keep it away from your body, has put an end to this (optional).