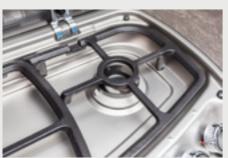

# OPTIMUM GAS SUPPLY

Thanks to the complex parallel lifting mechanism, you have a large access area. The gas pressure spring also ensures that the hood gently glides upwards. With the stable aluminium chequer plate floor, the gas box for 2 x 11 kg gas bottles becomes even more robust and offers a low loading edge. With our E.POWER vehicles, you will no longer have any need for a gas supply and will gain extra storage space in the front locker. For more information about our E.POWER models, see page 13.