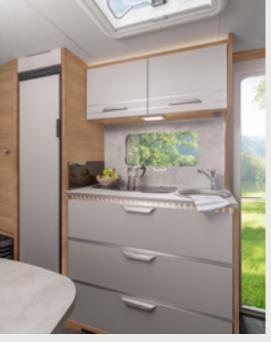

#### SÜDWIND 460 EU.

From the refrigerator inte-grated into the kitchen block to a lot of storage space and the gas cooker: everything is available and particularly spacesavingly arranged.

SÜDWIND 650 FSK. In the galley kitchen, the large refrigerator with double hinges is installed in a separate spot adjacent to the kitchenette. You can heat up your breakfast rolls fresh in the oven, which is available as an option.