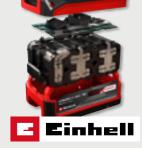

**Self-sufficient on the road with E.POWER & Einhell.** Enjoy maximum freedom with the optional ONE NIGHT STAND system, consisting of the battery docking station "Caravan Charger" and high-performance exchangeable battery "Power X-Change" from Einhell. The 6Ah Power X-Change battery pack with particularly efficient Li-lon cells supplies the electrical appliances (12V) independently of the shore power connection.

- (±) 2 in 1: The high-performance "Caravan Charger" is both a power supply and a battery charger
- ( ) Active Battery Management System for maximum safety, performance, endurance & long service life\*
- 1 night self-sufficient: The system runs the light, water pump & compressor fridge.\*\*