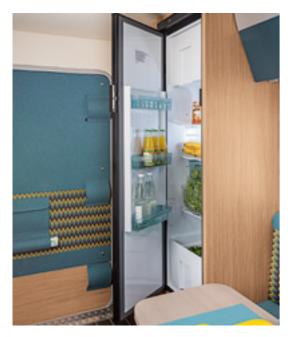

Up to 50 % weight saving with significantly more usable capacity: the optional lithium-ion batteries are perfect for anyone who is often self-sufficient.

Hygienically perfect water at every destination. The bluuwater water filter removes almost all germs, bacteria and small particles (99.999%) from the pipework in all Knaus Tabbert vehicles (comes as standard). The replaceable filter cartridge with highly efficient ultrafiltration membrane is mounted vertically or horizontally between the water tank and the pipe system. It has a filter capacity of up to 8,000 litres – and, thanks to a Timestrip indicator in the vehicle the remaining usage time can be checked at any time. The bluuwater cartridge needs to be replaced after six months at the latest, depending on use. Thanks to the click-and-ready quick coupling system, it can be replaced easily and drip-proof.