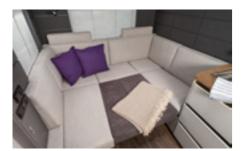

space can be found underneath

**AZUR 500 FU.** When two becomes four: the spacious U-shaped seating area can be converted into a cosy sleeping space in no time at all. This creates two separate sleeping areas in the AZUR for up to four people.