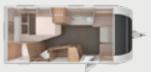

a safe fee

SPORT 540 FDK

all parents than

## **ONE BED APIECE** & ONE BATHROOM TO SHARE

The SPORT boasts an impressive amount of storage space & up to 6 sleeping places thanks to its bunk bed and convertible seating area. So everyone has their own bed and there's ample room in the bathroom for all of your towels and toiletries.







Comes with the gas-free E.POWER package as standard. For more information, **see page 13**.



#### 420 QD



- ① Compact kitchen
- 3 Sleeping places
- ① Transverse bed

#### 450 FU



- ① Compact kitchen
- 4 Sleeping places
- French Bed

#### 460 EU



- Compact kitchen
- 4 Sleeping places
- Single beds

#### 500 EU



- ① Compact kitchen
- 4 Sleeping places
- Single beds

#### 500 FU



- Galley kitchen
- 4 Sleeping places
- ① French Bed

#### 500 UF



- Galley kitchen
- 4 Sleeping places
- French Bed

#### 500 PF



- Panoramaküche
- ( ) 3 Sleeping places
- ① French Bed

#### 500 QDK



- Galley kitchen
- 5-6 Sleeping places
- ① Transverse bed, Bunk bed

#### 540 UE



- Galley kitchen
- 3 Sleeping places
- Single beds

#### 540 FDK



- Galley kitchen
- ⊕ 5-6 Sleeping places
- + French Bed, Bunk bed

#### 550 FSK



- Galley kitchen
- ⊕ 5-6 Sleeping places
- 🕀 French Bed, Bunk bed

#### 650 FSK



- Galley kitchen
- ⊕ 5-6 Sleeping places
- + French Bed, Bunk bed

#### 650 PXB



- Panoramaküche
- ( ) 3 Sleeping places
- ① Queen-sized bed

#### 650 PEB



- Panoramaküche
- ① 3 Sleeping places
- Single beds

#### 650 UX



- ① Corner Kitchen
- 4 Sleeping places
- ① Queen-sized bed







**SÜDWIND 540 UE.** The panoramic roof offers a