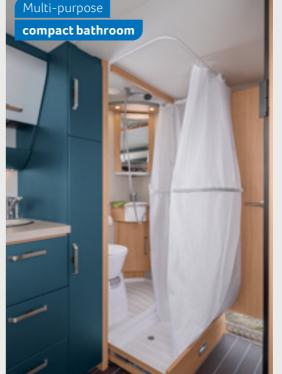

#### YASEO 500 DK. The

slide-out bathroom is the ultimate in versatility. The shower folds out into the room as required and the washbasin is extendable, allowing it to be used at any time, even when the bathroom is folded up.

#### **BATHROOM** VARIANTS

Front bathroom 340 PX Slide-out bathroom 500 DK

33

- ① Compact kitchen
- + 4-5 Sleeping places
- Folding bed