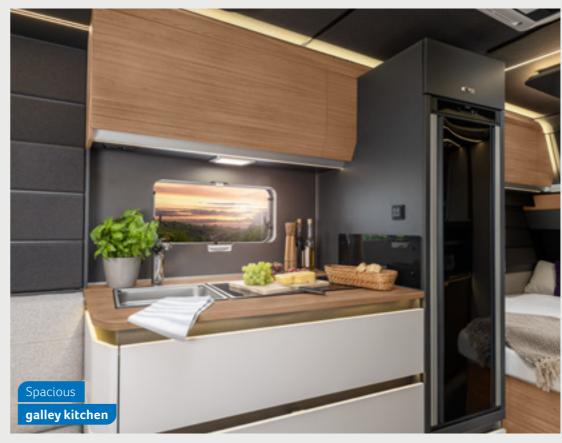

**SPORT 540 FDK.** The amount of space in the galley kitchen is perfect for professional chefs. The splashback protects the wall from any splashes when cooking and is easy to clean, so even cleaning up is fun.

#### SPORT&FUN 480 QL.

The galley kitchen not only looks stylish, but also boasts an incredible amount of storage space. The robust HPL working surface is easy to maintain and scratchresistant.

SPORT & FUN 480 QL.