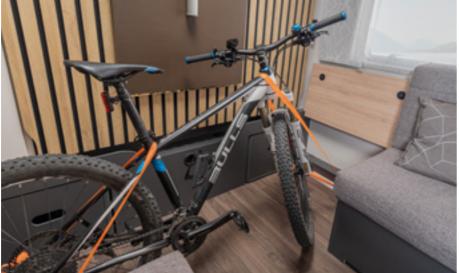

#### Highlights

- ① Perfect balance between usable space and living space
- Flexible room layout
- Space for up to two motorcycles

#### Highlights

- ① Unmistakable design
- (+) Optional motorcycle bracket
- Huge rear door

vinyl flooring is very durable and looks good even after many years.

SPORT&FUN 480 QL. The high-quality

SPORT&FUN 480 QL. So that you can optimally secure your cargo and no tripping hazard is created, in case you don't have any things to transport.

The perfect combination of transport and living space thanks to the optional motorcycle mount.

SPORT&FUN 480 QL. In combination with well-placed lashing points, the optional motorcycle bracket will hold your motorbike securely in place while driving. To make it easier to load, an integrated ramp is available as an option.