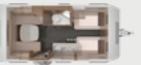

Explanation of vehicle designations
As it is equipped with a transverse bed (Q), dinette (D) and children's room (K), the vehicle is called SÜDWIND 500 QDK, for example.

Seating Area