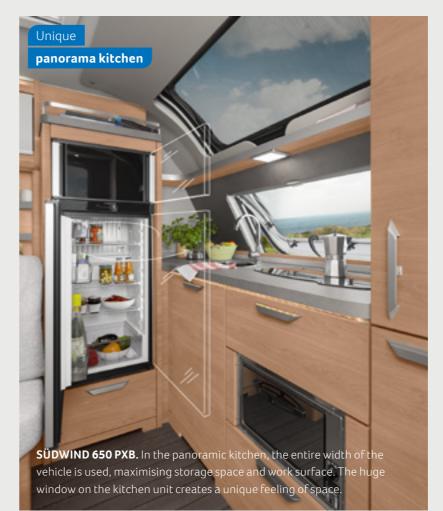

#### **KITCHEN** VARIANTS

**Compact kitchen** 420 QD, 450 FU, 460 EU, 500 EU

Corner Kitchen

500 FU, 500 UF, 500 QDK, 540 UE, 540 FDK, 550 FSK, 580 QS, 650 FSK

Panorama kitchen 500 PF, 650 PXB, 650 PEB

**MORE INFO** ONLINE knaus.com/suedwind