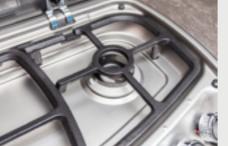

# OPTIMUM GAS SUPPLY

Thanks to the complex parallel lifting mechanism, you have a large access area. The gas pressure spring also ensures that the hood gently glides upwards. With the stable aluminium chequer plate floor, the gas box for 2 x 11 kg gas bottles becomes even more robust and offers a low loading edge. With our E.POWER vehicles, you will no longer have any need for a gas supply and will gain extra storage space in the front locker. For more information about our E.POWER models, see page 13.