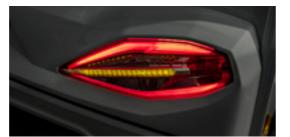

## CATEYE evolution tail lights

Increased driving safety and distinctive KNAUS nighttime signature thanks to the 3D design of the lights, dynamic LED indicators and integrated failure sensors (dependent on model).