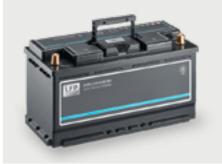

Up to 50 % weight saving with significantly more usable capacity: the optional lithium-ion batteries are perfect for anyone who is often self-sufficient.

Hygienically perfect water at every destination. The bluuwater water filter removes almost all germs, bacteria and small particles (99.999%) from the pipework in all Knaus Tabbert vehicles (comes as standard). The replaceable filter cartridge with highly efficient ultrafiltration membrane is mounted vertically or horizontally between the water tank and the pipe system. It has a filter capacity of up to 8,000 litres – and, thanks to a Timestrip indicator in the vehicle the remaining usage time can be checked at any time. The bluuwater cartridge needs to be replaced after six months at the latest, depending on use. Thanks to the click-and-ready quick coupling system, it can be replaced easily and drip-proof.