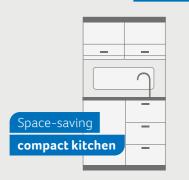

acious interior offers the perfect place for a cosy games night with the family. The modern design with bright accents creates a feelgood atmosphere.



**SPORT 450 FU.** Depending on the layout, the unit just inside the entrance includes a large mirror and coat hooks, as well as extra shelves and storage space. And if you opt for the optional 24" SMART-TV, this too.



SPORT 420 QD. Dark horizontal wood decor looks very elegant in combination with bright ceiling cabinets.





## **A PLACE** TO COME TOGETHER

The modern interior design and cosy dining area with plenty of legroom make it the perfect place to while away the hours.





SPORT 540 FDK. On the go or on the campsite? The AES function allows the absorption refrigerator to run on gas for a longer period of time without charging





**SPORT 540 FDK.** The amount of space in the galley kitchen is perfect for professional chefs. The splashback protects the wall from any splashes when cooking and is easy to clean, so even cleaning up is fun.

#### **LOUNGE VARIANTS**

Dinette

400 QD, 420 QD, 460 EU, 500 KD, 500 QDK, 540 FDK, 650 FDK

Dinette & Semi-dinette 400 LK

450 FU, 500 UF, 500 EU, U seating area

540 UE

Saloon seating area 580 QS

U seating area & 650 UFK Semi-dinette

#### **KITCHEN VARIANTS**

400 LK, 400 QD, 420 QD, 450 FU, 460 EU, 500 UF, 500 EU, 540 UE Compact kitchen

Galley kitchen

500 KD, 500 QDK, 540 FDK, 580 QS, 650 FDK, 650 UFK









Family-friendly

bunk bed





**SPORT 540 FDK.** Thanks to the adjoining bathroom area, layouts with a French bed make perfect use of the living space, down to e