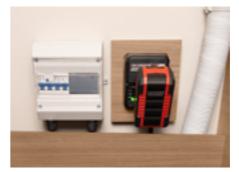

Practical ServiceBox. In all KNAUS caravans, the supply technology is arranged in such a way that it is laid with the heating system in a frost-protected manner. The service box centrally combines all the connections. We have also ensured that they are easy to access via the flap integrated in the side wall (dependent on model).

Up to 50 % weight saving with significantly more usable capacity: the optional lithium-ion batteries are perfect for anyone who is often self-sufficient.

Hygienically perfect water at every destination. The bluuwater water filter removes almost all germs, bacteria and small particles (99.999%) from the pipework in all Knaus Tabbert vehicles (comes as standard). The replaceable filter cartridge with highly efficient ultrafiltration membrane is mounted vertically or horizontally between the water tank and the pipe system. It has a filter capacity of up to 8,000 litres – and, thanks to a Timestrip indicator in the vehicle the remaining usage time can be checked at any time. The bluuwater cartridge needs to be replaced after six months at the latest, depending on use. Thanks to the click-and-ready quick coupling system, it can be replaced easily and drip-proof.