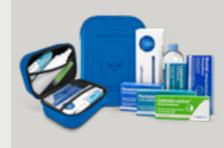

First aid MediKit. Heartburn, headaches, allergies: Things you hardly ever need - especially when you are travelling. To ensure that you are well prepared for the worst case scenario, every KNAUS vehicle is accompanied by a MediKit voucher \* with which you can conveniently redeem the practical first-aid kit with our shipping partner \* online.