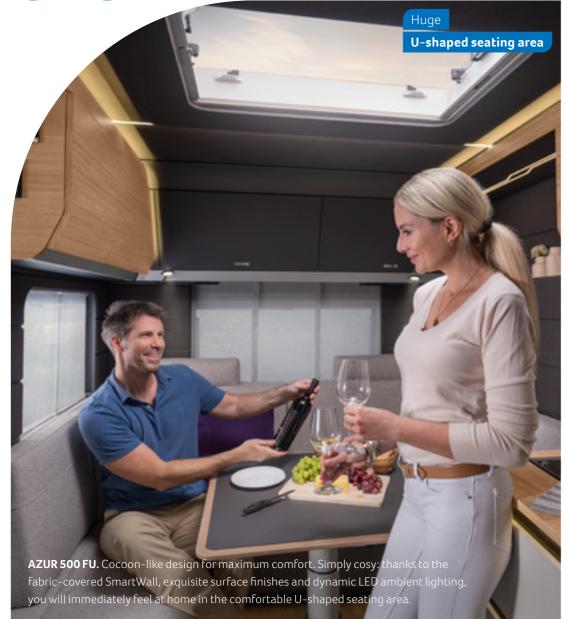

# TAKING COMFORT TO A WHOLE NEW LEVEL

A true dream home. The angled design of the furniture inside the AZUR is stunning with a focus on creating a cosy atmosphere. It makes an impression both inside and out with a unique, dynamic signature lighting concept. Premium materials and clever, practical solutions make the caravan with a cocoon-like design feel like a haven of tranquillity.

space can be found underneath

**AZUR 500 FU.** When two becomes four: the spacious U-shaped seating area can be converted into a cosy sleeping space in no time at all. This creates two separate sleeping areas in the AZUR for up to four people.