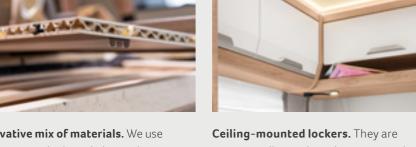

exceptionally sturdy and are mounted with a gap between them and the walls. This allows the air to circulate unhindered behind the lockers. Condensation in the lockers is prevented, keeping your clothing and possessions fresh and dry at all times.