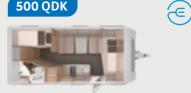

Explanation of vehicle designations
As it is equipped with a transverse bed (Q), dinette (D) and children's room (K), the vehicle is called SÜDWIND 500 QDK, for example.

Seating Area

#### 500 QDK

- Galley kitchen
- ⊕ 4-6 Sleeping places
- ① Transverse bed, bunk bed

#### 500 QDK

- Galley kitchen
- 5-6 Sleeping places
- ① Transverse bed, Bunk bed