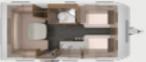

Explanation of vehicle designations
As it is equipped with a transverse bed (Q), dinette (D) and children's room (K), the vehicle is called SÜDWIND 500 QDK, for example.

Seating Area