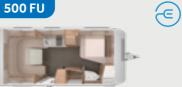

F, 540 FDK, 650 FDK

Integrated bath 500 KD, 580 QS







bunk. And a safe fee

SPORT 540 FDK

all parents than

## **ONE BED APIECE** & ONE BATHROOM TO SHARE

The SPORT boasts an impressive amount of storage space & up to 6 sleeping places thanks to its bunk bed and convertible seating area. So everyone has their own bed and there's ample room in the bathroom for all of your towels and toiletries.







Comes with the gas-free E.POWER package as standard. For more information, **see page 13**.



#### 420 QD



- ① Compact kitchen
- 3 Sleeping places
- ① Transverse bed

#### 450 FU



- ① Compact kitchen
- 4 Sleeping places
- French Bed

#### 460 EU



- Compact kitchen
- 4 Sleeping places
- Single beds

#### 500 EU



- ① Compact kitchen
- 4 Sleeping places
- Single beds

#### 500 FU



- Galley kitchen
- 4 Sleeping places
- ① French Bed

#### 500 UF



- Galley kitchen
- 4 Sleeping places
- French Bed

#### 500 PF



- Panoramaküche
- ( ) 3 Sleeping places
- ① French Bed

#### 500 QDK



- Galley kitchen
- 5-6 Sleeping places
- ① Transverse bed, Bunk bed

#### 540 UE



- Galley kitchen
- 3 Sleeping places
- Single beds

#### 540 FDK



- Galley kitchen
- ⊕ 5-6 Sleeping places
- + French Bed, Bunk bed

#### 550 FSK



- Galley kitchen
- ⊕ 5-6 Sleeping places
- 🕀 French Bed, Bunk bed

#### 650 FSK



- Galley kitchen
- ⊕ 5-6 Sleeping places
- + French Bed, Bunk bed

#### 650 PXB



- Panoramaküche
- ( ) 3 Sleeping places
- ① Queen-sized bed

#### 650 PEB



- Panoramaküche
- ① 3 Sleeping places
- Single beds

#### 650 UX



- ① Corner Kitchen
- 4 Sleeping places
- ① Que