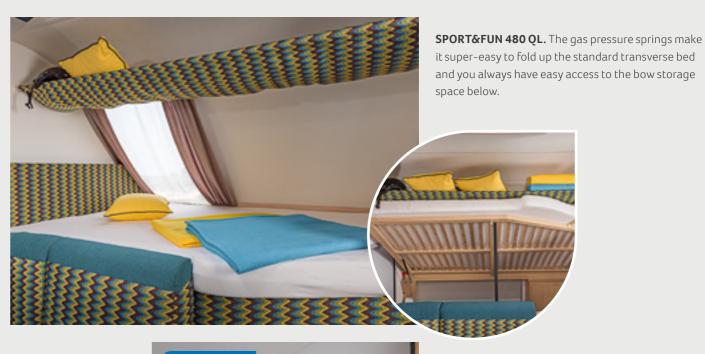

#### Highlights

- ① Unmistakable design
- (+) Optional motorcycle bracket
- Huge rear door

vinyl flooring is very durable and looks good even after many years.

SPORT&FUN 480 QL. The high-quality

SPORT&FUN 480 QL. So that you can optimally secure your cargo and no tripping hazard is created, in case you don't have any things to transport.