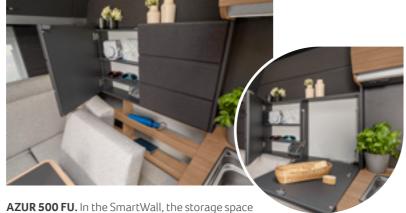

has been attractively incorporated into the wall and even more shelves can be found behind the padding. The flap can be used as a handy worktop extension and the integrated power socket makes it the perfect place to set up a coffee machine.