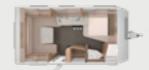

#### **LOUNGE VARIANTS**

Dinette 420 QD, 460 EU, 500 QDK

450 FU, 500 EU, 500 FU, 500 UF, 540 UE, 650 UX, 650 PXB, 650 PEB seating area

Saloon seating area 500 PF, 550 FSK, 580 QS, 650 FSK

#### **KITCHEN** VARIANTS

**Compact kitchen** 420 QD, 450 FU, 460 EU, 500 EU

Corner Kitchen

500 FU, 500 UF, 500 QDK, 540 UE, 540 FDK, 550 FSK, 580 QS, 650 FSK

Panorama kitchen 500 PF, 650 PXB, 650 PEB

**MORE INFO** ONLINE knaus.com/suedwind

You have a wide choice of bed and bathroom options in the SÜDWIND. The focus is always on supreme comfort and practical solutions.

**BED** VARIANTS

420 QD, 500 PF, 540 UE, 650 PXB, 650 PEB 3 Sleeping

BESSES

#### **BATHROOM** VARIANTS

420 QD, 460 EU, 500 EU, 540 UE, 650 UX Comfort bath 450 FU, 500 FU, 500 UF, 500 PF, 540 FDK, 550 FSK, 650 FSK Longitudinal

Integrated bath 500 QDK, 580 QS Open bath 650 PXB, 650 PEB