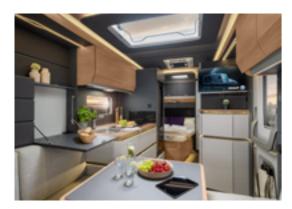

# **ENJOY LIFE**IN UNPARALLELED COMFORT

The open lines of sight, stylish cocoon-like design and unique lighting concept make the spacious living area a real feast for the eyes.

AZUR 460 EU. The convenience of a compact kitchen: With lots of storage space, an integrated refrigerator and the optional extractor hood, it has everything you need to make preparing meals a wonderful experience.

**AZUR 500 FU.** The gas hob with cast-iron pan supports can be found underneath the glass cover featuring a soft-close mechanism. Espresso makers stand just as securely on top as large pots and pans.

**AZUR 500 FU.** The saying "a feast for the eyes" holds particularly true in the case of the AZUR: thanks to the ambient lighting in the drawers, the stylish work surface and attractive refrigerator with double hinges, the minimalist designer kitchen will delight more than just your taste buds – it is incredibly practical too.