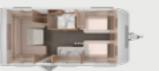

**YASEO 340 PX.** The refrigerator silently keeps all your food fresh.

LOUNGEVARIANT

Face-to-Face seating area

340 PX, 500 DK

**KITCHEN** VARIANTS

Front kitchen Galley kitchen 340 PX 500 DK

#### **BED** VARIANTS

2 Sleeping places 340 PX 3-5 Sleeping places 500 DK

#### **BATHROOM** VARIANTS

Front bathroom 340 PX Slide-out bathroom 500 DK

33

- ① Compact kitchen
- + 4-5 Sleeping places
- Folding bed