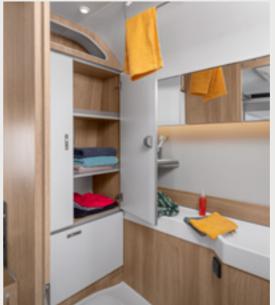

**DESEO 400 TR.** The spacious bathroom at the front of the caravan has lots of handy features, including a fold-away towel rail, lots of storage space, an extended washbasin and an easy-to-clean bench toilet.